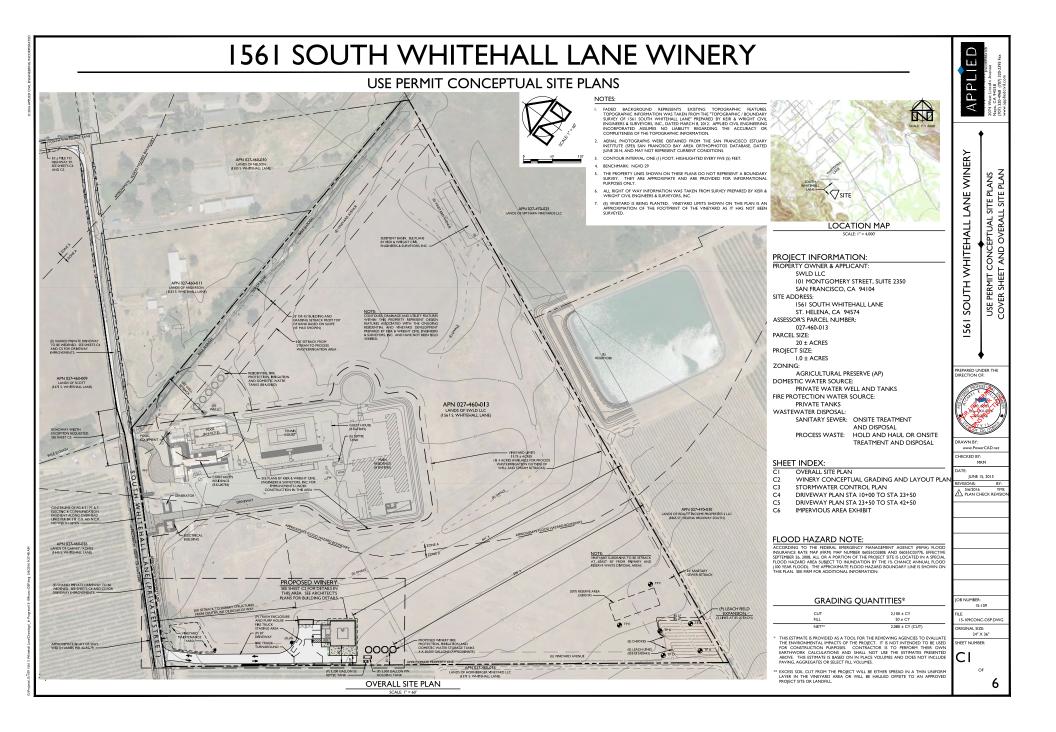

## "**G**"

Graphics

WHL Winery (P15-00215-UP) Planning Commission Hearing, April 5, 2017