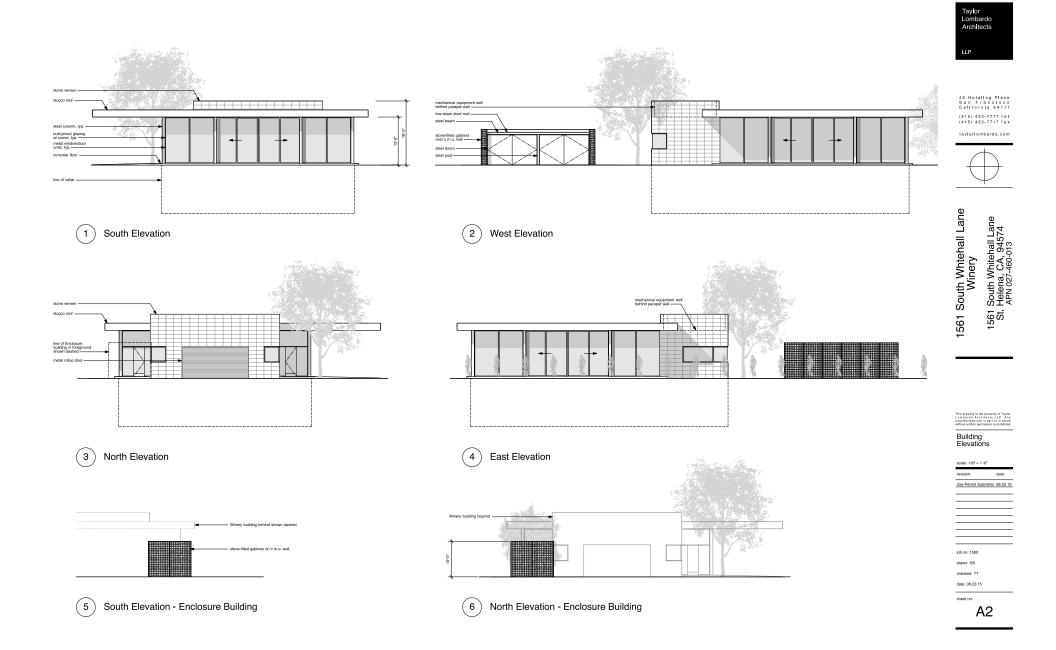

Taylor Lombardo Architects LLP

40 Hotaling Place San Francisco California 94111 (415) 433-7777 tel (415) 433-7717 fax taylorlombardo.com

1561 South Whtehall Lane Winery 1561 South Whitehall Lane St. Helena, CA, 94574 APN 027-460-013

This drawing is the property of Taylor Lombardo Architects LLP. Any unauthorized use in part or in whole without written permission is prohibited. Floor Plans

scale: 1/8" = 1'-0" revision: date: Use Permit Submittal 06.23.15 job no: 1500 drawn: SS checked: TT date: 06.23.15