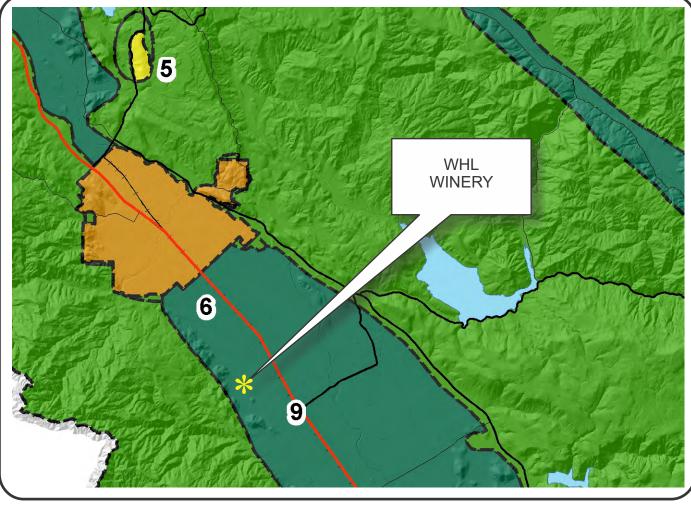

## "**G**"

Graphics

WHL Winery (P15-00215-UP) Planning Commission Hearing, April 5, 2017