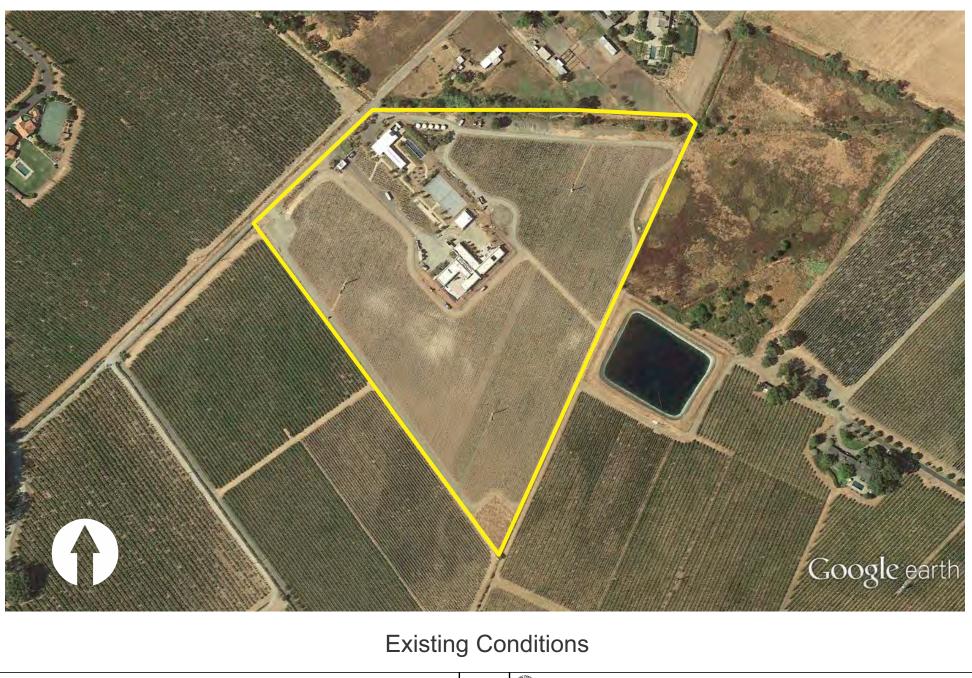

## WHL WINERY

| West Elevation                                                                                                                                                                                                                                                                                                                                                                                                                                                                                                                                                                                                                                                                                                                                                                                                                                                                                                                                                                                                                                                                                                                                                                                                                                                                                                                                                                                                                                                                                                                                                                                                                                                                                                                                                                                                                                                                                                                                                                                                                                                                                                                |                                 | SWLD, LLC         SITE ADDRESS:         PLANNING/PERMITS:           101 Montgomery, Street, Suite 2350         561 South Whitehall Lane<br>St. Helena, CA 94574         PLANS 4 WINE<br>Doma Olford<br>St. Helena, CA 94574           2620 Princt Way<br>San Francisco, CA 94104         2620 Princt Way<br>Thelena, CA 94574         2620 Princt Way<br>Thelena, CA 94574                                                                                                                                                                                                                                                                      | Taylor<br>Lombardo<br>Architects                                                                                                                                                                                                                                                                                                                                                                                                                                                                                                                                                                                                                                                                                                                                                                                                                                                                                                                                                                                                                                                                                                                                                                                                                                                                                                                                                                                                                                                                                                                                                                                                                                                                                                                                                                                                                                                                                                                                                                                                                                                                                               |
|-------------------------------------------------------------------------------------------------------------------------------------------------------------------------------------------------------------------------------------------------------------------------------------------------------------------------------------------------------------------------------------------------------------------------------------------------------------------------------------------------------------------------------------------------------------------------------------------------------------------------------------------------------------------------------------------------------------------------------------------------------------------------------------------------------------------------------------------------------------------------------------------------------------------------------------------------------------------------------------------------------------------------------------------------------------------------------------------------------------------------------------------------------------------------------------------------------------------------------------------------------------------------------------------------------------------------------------------------------------------------------------------------------------------------------------------------------------------------------------------------------------------------------------------------------------------------------------------------------------------------------------------------------------------------------------------------------------------------------------------------------------------------------------------------------------------------------------------------------------------------------------------------------------------------------------------------------------------------------------------------------------------------------------------------------------------------------------------------------------------------------|---------------------------------|-------------------------------------------------------------------------------------------------------------------------------------------------------------------------------------------------------------------------------------------------------------------------------------------------------------------------------------------------------------------------------------------------------------------------------------------------------------------------------------------------------------------------------------------------------------------------------------------------------------------------------------------------|--------------------------------------------------------------------------------------------------------------------------------------------------------------------------------------------------------------------------------------------------------------------------------------------------------------------------------------------------------------------------------------------------------------------------------------------------------------------------------------------------------------------------------------------------------------------------------------------------------------------------------------------------------------------------------------------------------------------------------------------------------------------------------------------------------------------------------------------------------------------------------------------------------------------------------------------------------------------------------------------------------------------------------------------------------------------------------------------------------------------------------------------------------------------------------------------------------------------------------------------------------------------------------------------------------------------------------------------------------------------------------------------------------------------------------------------------------------------------------------------------------------------------------------------------------------------------------------------------------------------------------------------------------------------------------------------------------------------------------------------------------------------------------------------------------------------------------------------------------------------------------------------------------------------------------------------------------------------------------------------------------------------------------------------------------------------------------------------------------------------------------|
|                                                                                                                                                                                                                                                                                                                                                                                                                                                                                                                                                                                                                                                                                                                                                                                                                                                                                                                                                                                                                                                                                                                                                                                                                                                                                                                                                                                                                                                                                                                                                                                                                                                                                                                                                                                                                                                                                                                                                                                                                                                                                                                               |                                 | Civil Engineer:     LANDSCAPE ARCHITECT:     ARCHITECT:       APPLIED Civil<br>ENGINEERING, INC.     STEVE ARNS LANDSCAPE<br>ARCHITECTS LLP     TAYLOR LONBARDO<br>ARCHITECTS LLP       Mike Muelrath     Steve Arns     Ton Taylor 20<br>Shannon Slattery x0<br>Shannon Slattery x0<br>Shannon Slattery x1<br>0 (70:455:4502       2074 West Lincoln Avenue<br>Napa, CA 44558     601 Mund Road<br>St. Helena, CA 44574     40 Hotaling Place<br>40 Hotaling Place<br>40 Hotaling Place<br>40 Hotaling Place<br>40 Hotaling Place<br>41 Hotal 37717       mike@appliedcivil.com     stevearms16@gmail.com     F. 415-4337717<br>F. 415-4337717 | 40 Hotaling Place<br>San Francisco<br>California 94111<br>(415) 433-7771 tel<br>(415) 433-7717 fax<br>tayloriombardo.com                                                                                                                                                                                                                                                                                                                                                                                                                                                                                                                                                                                                                                                                                                                                                                                                                                                                                                                                                                                                                                                                                                                                                                                                                                                                                                                                                                                                                                                                                                                                                                                                                                                                                                                                                                                                                                                                                                                                                                                                       |
|                                                                                                                                                                                                                                                                                                                                                                                                                                                                                                                                                                                                                                                                                                                                                                                                                                                                                                                                                                                                                                                                                                                                                                                                                                                                                                                                                                                                                                                                                                                                                                                                                                                                                                                                                                                                                                                                                                                                                                                                                                                                                                                               |                                 | Project Data     Index of Drawings       Site Address:     1     Overall Site Film       1561 South Whitehall Lane     2     Wittery Conceptual Grading + Layout Plan       1571 South Whitehall Lane     2     Wittery Conceptual Grading + Layout Plan       272 Address:     2     Corver Sheet       273 Address:     A0     Corver Sheet       274 Address:     A0     Corver Sheet       274 Address:     A2     Elevations       27     Protein Scores:     Site Landscape Concept       Protein Scores:     Protein Scores:     Site Landscape Concept       Pump Enclosure     8 Fire     Protein Scores:                              | 1561 South Whtehall Lane<br>Winery<br>1561 South Whitehall Lane<br>St. Helena, CA, 94574<br>APN 027-460-013                                                                                                                                                                                                                                                                                                                                                                                                                                                                                                                                                                                                                                                                                                                                                                                                                                                                                                                                                                                                                                                                                                                                                                                                                                                                                                                                                                                                                                                                                                                                                                                                                                                                                                                                                                                                                                                                                                                                                                                                                    |
| Square Footages                                                                                                                                                                                                                                                                                                                                                                                                                                                                                                                                                                                                                                                                                                                                                                                                                                                                                                                                                                                                                                                                                                                                                                                                                                                                                                                                                                                                                                                                                                                                                                                                                                                                                                                                                                                                                                                                                                                                                                                                                                                                                                               | Plot Plan scale: 1*=200'        | Symbols Legend                                                                                                                                                                                                                                                                                                                                                                                                                                                                                                                                                                                                                                  | 15                                                                                                                                                                                                                                                                                                                                                                                                                                                                                                                                                                                                                                                                                                                                                                                                                                                                                                                                                                                                                                                                                                                                                                                                                                                                                                                                                                                                                                                                                                                                                                                                                                                                                                                                                                                                                                                                                                                                                                                                                                                                                                                             |
| Building Area Summary  Froduction vs Accessory  Total Net Usable Areas by Type  Accessory  Total Net Usable Areas by Type  Accessory  Accesory  Accessory | 886-3°                          | elevation reference                                                                                                                                                                                                                                                                                                                                                                                                                                                                                                                                                                                                                             | This drawing is the property of Taylor                                                                                                                                                                                                                                                                                                                                                                                                                                                                                                                                                                                                                                                                                                                                                                                                                                                                                                                                                                                                                                                                                                                                                                                                                                                                                                                                                                                                                                                                                                                                                                                                                                                                                                                                                                                                                                                                                                                                                                                                                                                                                         |
| Building Area Details           Mierry BULIONO         AREA (59)           ROOM NAME / TYPE         AREA (59)           021 Vicio Area         PRODUCTION         ACCESSIONY           021 Vicio Area         045         050           020 Barrel Boraga A         045         050           030 Barrel Boraga A         045         050           030 Barrel Boraga A         045         050           030 Barrel Boraga B         045         050           0310 Clog Area         050         152           0410 Clog Area         050         152           0510 Clog Area         050         152           0510 Clog Area         050         152           0510 Clog Area         050         152                                                                                                                                                                                                                                                                                                                                                                                                                                                                                                                                                                                                                                                                                                                                                                                                                                                                                                                                                                                                                                                                                                                                                                                                                |                                 | datum or work point  Location Map (not to scale)                                                                                                                                                                                                                                                                                                                                                                                                                                                                                                                                                                                                | In drawing is the protecting of the fore source of the sou |
| 194 Mechanical         0x10         195         105           Soul Med Usable Area         6.800         6.812         105           Soul Med Usable Area         6.800         6.812         105           OUTDOOR ABLEA         Triff         APEA (SP)         ACCESSORY           Indiade & France         1230         -         -           Outroor Sub Total Net Usable Area         321         -         -           Indiade & France Electronic         -         -         -         -           Indiade Area         321         -         -         -         -           Total Net Usable Area         3214         -         -         -         -         -         -           Total Net Usable Area         3214         -         -         -         -         -         -         -         -         -         -         -         -         -         -         -         -         -         -         -         -         -         -         -         -         -         -         -         -         -         -         -         -         -         -         -         -         -         -         -         -                                                                                                                                                                                                                                                                                                                                                                                                                                                                                                                                                                                                                                                                                                                                                                                                                                                                                                                                                                            | approximate property line, typ. |                                                                                                                                                                                                                                                                                                                                                                                                                                                                                                                                                                                                                                                 | jób no: 1500<br>drawn: SS<br>checked: TT                                                                                                                                                                                                                                                                                                                                                                                                                                                                                                                                                                                                                                                                                                                                                                                                                                                                                                                                                                                                                                                                                                                                                                                                                                                                                                                                                                                                                                                                                                                                                                                                                                                                                                                                                                                                                                                                                                                                                                                                                                                                                       |