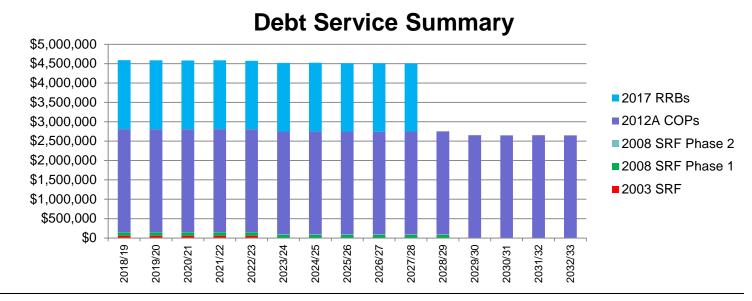

### **Ending Fund Equity Projections**

Four Outstanding Debt Issues

|                    | Original Debt | Current        | Annual         |
|--------------------|---------------|----------------|----------------|
|                    | <u>Amount</u> | <u>Balance</u> | <u>Payment</u> |
| 2003 SRF           | \$901,376     | \$279,895      | \$60,247       |
| 2008 SRF-Ph. 1 & 2 | \$1,559,673   | \$825,529      | \$93,581       |
| 2012A – COP        | \$37,845,000  | \$31,050,000   | \$2,656,775    |
| 2017 RRB           | \$14,185,000  | \$14,185,000   | \$1,777,225    |

Four Outstanding Debt Issues

- Future Debt Issues
  - FY 2018/19 SRF BV Trunk and WNPS Improvements

NapaSan Board of Directors Meeting – May 16, 2018

- Future Debt Issues
  - FY 2021/22 Second Digester & Third ABs

NapaSan Board of Directors Meeting – May 16, 2018

- Future Debt Issues
  - FY 2021/22 72-in Trunk

NapaSan Board of Directors Meeting – May 16, 2018

- Future Debt Issues
  - FY 2022/23 RW Expansion (NBWRA Projects)

### Future Debt Service

NapaSan Board of Directors Meeting – May 16, 2018