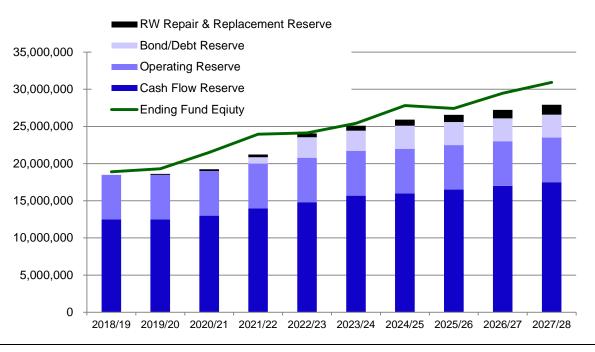

### **Ending Fund Equity Projections**

Four Outstanding Debt Issues

|                    | Original Debt | Current        | Annual         |
|--------------------|---------------|----------------|----------------|
|                    | <u>Amount</u> | <u>Balance</u> | <u>Payment</u> |
| 2003 SRF           | \$901,376     | \$279,895      | \$60,247       |
| 2008 SRF-Ph. 1 & 2 | \$1,559,673   | \$825,529      | \$93,581       |
| 2012A – COP        | \$37,845,000  | \$31,050,000   | \$2,656,775    |
| 2017 RRB           | \$14,185,000  | \$14,185,000   | \$1,777,225    |

Four Outstanding Debt Issues

- Future Debt Issues
  - FY 2018/19 SRF BV Trunk and WNPS Improvements

NapaSan Board of Directors Meeting – May 16, 2018

- Future Debt Issues
  - FY 2021/22 Second Digester & Third ABs

NapaSan Board of Directors Meeting – May 16, 2018

- Future Debt Issues
  - FY 2021/22 72-in Trunk

NapaSan Board of Directors Meeting – May 16, 2018

- Future Debt Issues
  - FY 2022/23 RW Expansion (NBWRA Projects)