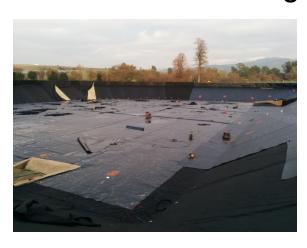

- Major projects Treatment Plant
  - LED Pole Fixture Replacement
  - Earthquake Repairs

- Major projects Recycled Water
  - MST Extension (Coombsville Rd)
  - Reservoir Lining