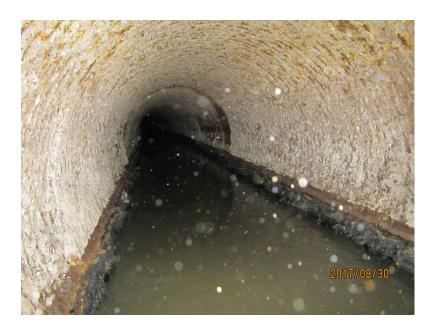

# **Ongoing Projects**

- Annual Efforts
  - I/I Reduction Program
  - Manhole Raising
  - Mainline Repairs
  - Lateral Rehabilitation
  - Cleanout Installation
  - Development Technical Support

- Background
  - Constructed in 1967 (50 years old)
  - Imola Plant to Soscol Plant (1998)
  - Inspection history
    - 2001, 2012, 2017
  - Increased degradation
  - Criticality of the asset

Rehabilitation Project

- Rehabilitation
  - Rehabilitate portions in 2019
  - Full condition assessment
- Planning
  - Evaluation of installation of a parallel trunk
  - Master Plan modeling in FY 19/20