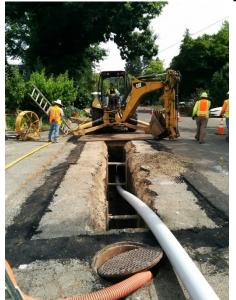

- Major projects Collections Department
  - 2017 Collection System Rehabilitation

- Major projects Collections Department
  - Soscol/Sousa Trunk Rehabilitation

- Major projects Collections Department
  - Basin H Manhole Rehabilitation
  - Upper Lateral Pilot #3
  - Vacuum Truck

# **Ongoing Projects**

- Annual Efforts
  - I/I Reduction Program
  - Manhole Raising
  - Mainline Repairs
  - Lateral Rehabilitation
  - Cleanout Installation
  - Development Technical Support

- Background
  - Constructed in 1967 (50 years old)
  - Imola Plant to Soscol Plant (1998)
  - Inspection history
    - 2001, 2012, 2017
  - Increased degradation
  - Criticality of the asset