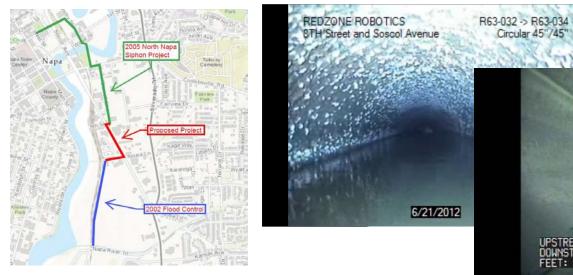

# **Ongoing Projects**

- Annual Efforts
  - I/I Reduction Program
  - Manhole Raising
  - Mainline Repairs
  - Lateral Rehabilitation
  - Cleanout Installation
  - Development Technical Support

- Background
  - Constructed in 1967 (50 years old)
  - Imola Plant to Soscol Plant (1998)
  - Inspection history
    - 2001, 2012, 2017
  - Increased degradation
  - Criticality of the asset

Rehabilitation Project

- Rehabilitation
  - Rehabilitate portions in 2019
  - Full condition assessment
- Planning
  - Evaluation of installation of a parallel trunk
  - Master Plan modeling in FY 19/20

- Costs
  - Rehabilitation of 66-inch
- \$2.5 million (2 years)
- Planning for parallel trunk
- \$1.0 million

- 10-year Plan
  - Installation of 72-inch trunk \$45 million (years 4-7)