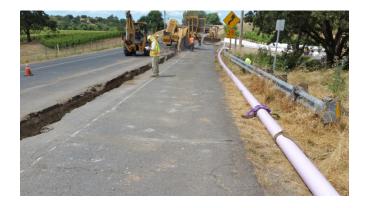

# **Ongoing Projects**

- Annual Efforts
  - I/I Reduction Program
  - Manhole Raising
  - Mainline Repairs
  - Lateral Rehabilitation
  - Cleanout Installation
  - Development Technical Support

- Background
  - Constructed in 1967 (50 years old)
  - Imola Plant to Soscol Plant (1998)
  - Inspection history
    - 2001, 2012, 2017
  - Increased degradation
  - Criticality of the asset

Rehabilitation Project

- Rehabilitation
  - Rehabilitate portions in 2019
  - Full condition assessment
- Planning
  - Evaluation of installation of a parallel trunk
  - Master Plan modeling in FY 19/20

- Costs
  - Rehabilitation of 66-inch
- \$2.5 million (2 years)
- Planning for parallel trunk
- \$1.0 million

- 10-year Plan
  - Installation of 72-inch trunk \$45 million (years 4-7)