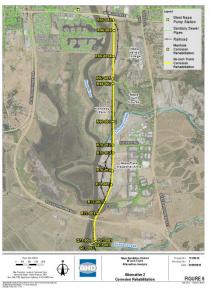

# **Ongoing Projects**

- Annual Efforts
  - I/I Reduction Program
  - Manhole Raising
  - Mainline Repairs
  - Lateral Rehabilitation
  - Cleanout Installation
  - Development Technical Support

- Background
  - Constructed in 1967 (50 years old)
  - Imola Plant to Soscol Plant (1998)
  - Inspection history
    - 2001, 2012, 2017
  - Increased degradation
  - Criticality of the asset

Rehabilitation Project

- Rehabilitation
  - Rehabilitate portions in 2019
  - Full condition assessment
- Planning
  - Evaluation of installation of a parallel trunk
  - Master Plan modeling in FY 19/20

- Costs
  - Rehabilitation of 66-inch
- \$2.5 million (2 years)
- Planning for parallel trunk
- \$1.0 million

- 10-year Plan
  - Installation of 72-inch trunk \$45 million (years 4-7)