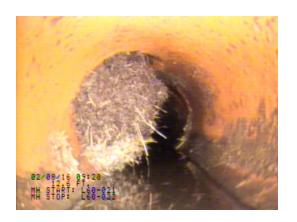

# **Ongoing Projects**

- Annual Efforts
  - I/I Reduction Program
  - Manhole Raising
  - Mainline Repairs
  - Lateral Rehabilitation
  - Cleanout Installation
  - Development Technical Support

- Background
  - Constructed in 1967 (50 years old)
  - Imola Plant to Soscol Plant (1998)
  - Inspection history
    - 2001, 2012, 2017
  - Increased degradation
  - Criticality of the asset

Rehabilitation Project

- Rehabilitation
  - Rehabilitate portions in 2019
  - Full condition assessment
- Planning
  - Evaluation of installation of a parallel trunk
  - Master Plan modeling in FY 19/20