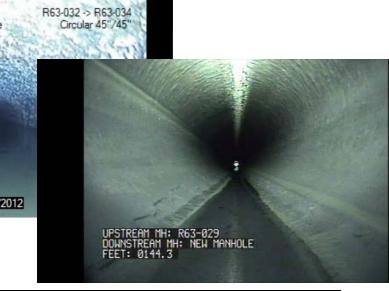

# **Ongoing Projects**

- Annual Efforts
  - I/I Reduction Program
  - Manhole Raising
  - Mainline Repairs
  - Lateral Rehabilitation
  - Cleanout Installation
  - Development Technical Support

- Background
  - Constructed in 1967 (50 years old)
  - Imola Plant to Soscol Plant (1998)
  - Inspection history
    - 2001, 2012, 2017
  - Increased degradation
  - Criticality of the asset

Rehabilitation Project

- Rehabilitation
  - Rehabilitate portions in 2019
  - Full condition assessment
- Planning
  - Evaluation of installation of a parallel trunk
  - Master Plan modeling in FY 19/20

- Costs
  - Rehabilitation of 66-inch
- \$2.5 million (2 years)
- Planning for parallel trunk
- \$1.0 million

- 10-year Plan
  - Installation of 72-inch trunk \$45 million (years 4-7)