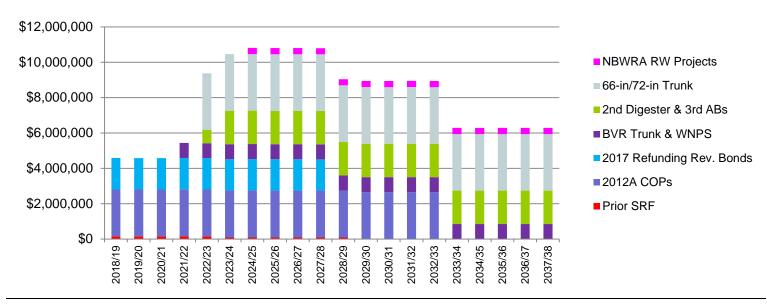

| <u>Payment</u> |
| 2003 SRF           | \$901,376     | \$279,895      | \$60,247       |
| 2008 SRF-Ph. 1 & 2 | \$1,559,673   | \$825,529      | \$93,581       |
| 2012A – COP        | \$37,845,000  | \$31,050,000   | \$2,656,775    |
| 2017 RRB           | \$14,185,000  | \$14,185,000   | \$1,777,225    |



Four Outstanding Debt Issues





- Future Debt Issues
  - FY 2018/19 SRF BV Trunk and WNPS Improvements





NapaSan Board of Directors Meeting – May 16, 2018



- Future Debt Issues
  - FY 2021/22 Second Digester & Third ABs





NapaSan Board of Directors Meeting – May 16, 2018



- Future Debt Issues
  - FY 2021/22 72-in Trunk



NapaSan Board of Directors Meeting – May 16, 2018



- Future Debt Issues
  - FY 2022/23 RW Expansion (NBWRA Projects)





### Future Debt Service



NapaSan Board of Directors Meeting – May 16, 2018