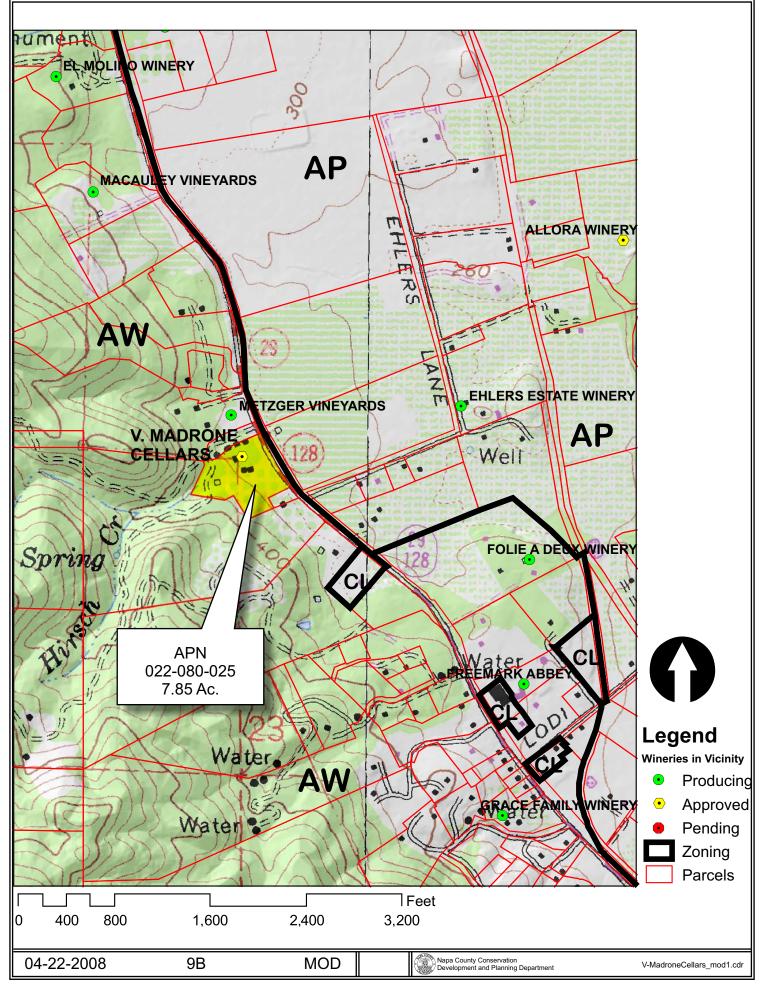

#### **OPEN SPACE**

- AGRICULTURE, WATERSHED & OPEN SPACE
- AGRICULTURAL RESOURCE

APN 022-080-025 04-22-2008 9B MOD