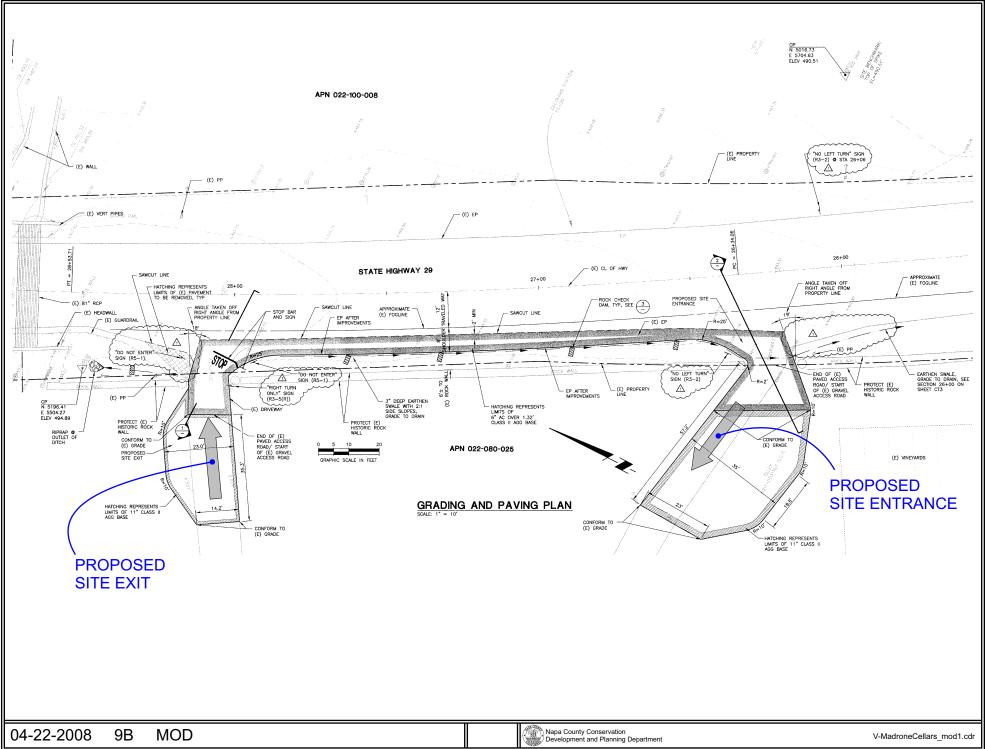

#### **OPEN SPACE**

- AGRICULTURE, WATERSHED & OPEN SPACE
- AGRICULTURAL RESOURCE

APN 022-080-025 04-22-2008 9B MOD