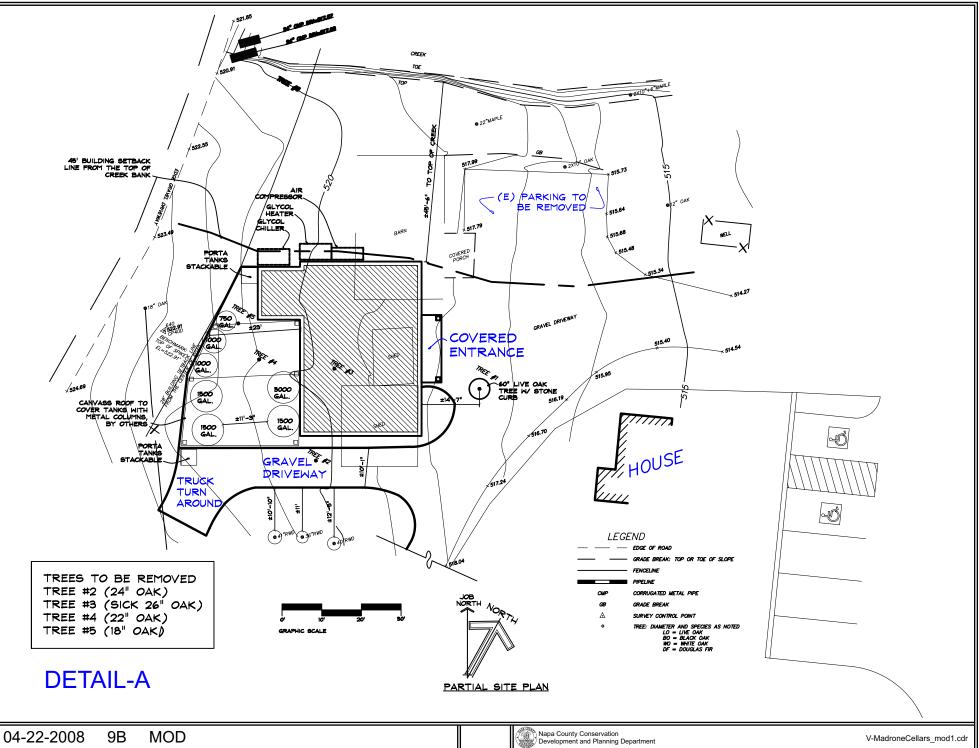

#### **OPEN SPACE**

- AGRICULTURE, WATERSHED & OPEN SPACE
- AGRICULTURAL RESOURCE

APN 022-080-025 04-22-2008 9B MOD