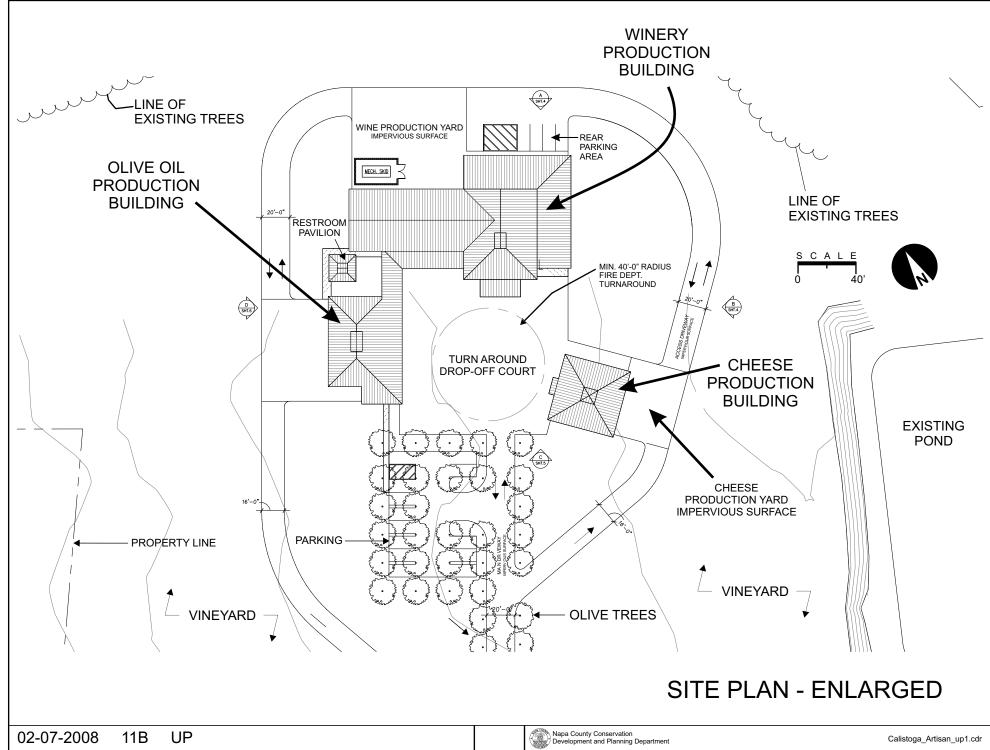

|
|-------------------------------------------------------------------------------------|------------------------|
|                                                                                     | URBAN RESIDENTIAL      |
| ••••                                                                                | RURAL RESIDENTIAL      |
| $\boxtimes\!\!\!\!\!\!\!\!\!\!\!\!\!\!\!\!\!\!\!\!\!\!\!\!\!\!\!\!\!\!\!\!\!\!\!\!$ | COMMERCIAL             |
|                                                                                     | INDUSTRIAL             |
| ••••                                                                                | PUBLIC - INSTITUTIONAL |
|                                                                                     |                        |

















### Entrance to Site



02-07-2008 11B UP

## Location of Proposed Buildings



02-07-2008 11B UP

## Looking East from Pond



02-07-2008 11B UP

## Looking North



02-07-2008 11B UP Calistoga\_Artisan\_up1.cdr