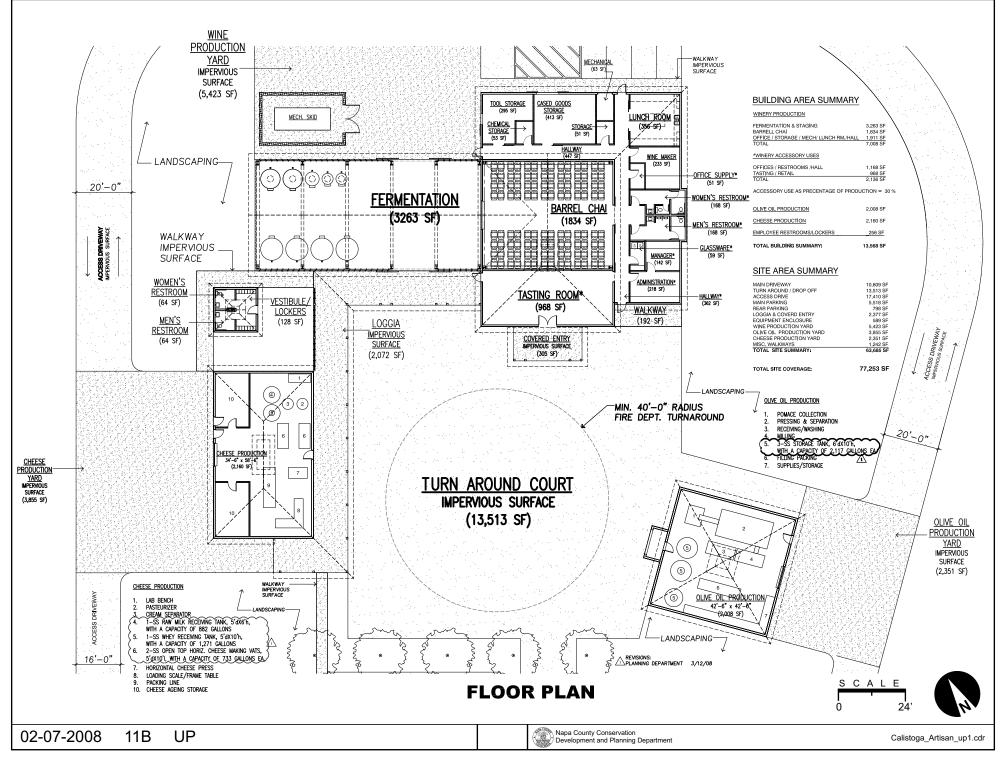

------------------------------------------------------------------------------------|------------------------|
|                                                                                     | URBAN RESIDENTIAL      |
| ••••                                                                                | RURAL RESIDENTIAL      |
| $\boxtimes\!\!\!\!\!\!\!\!\!\!\!\!\!\!\!\!\!\!\!\!\!\!\!\!\!\!\!\!\!\!\!\!\!\!\!\!$ | COMMERCIAL             |
|                                                                                     | INDUSTRIAL             |
| ••••                                                                                | PUBLIC - INSTITUTIONAL |
|                                                                                     |                        |

















### Entrance to Site



02-07-2008 11B UP

## Location of Proposed Buildings



02-07-2008 11B UP

## Looking East from Pond



02-07-2008 11B UP

## Looking North



02-07-2008 11B UP Calistoga\_Artisan\_up1.cdr