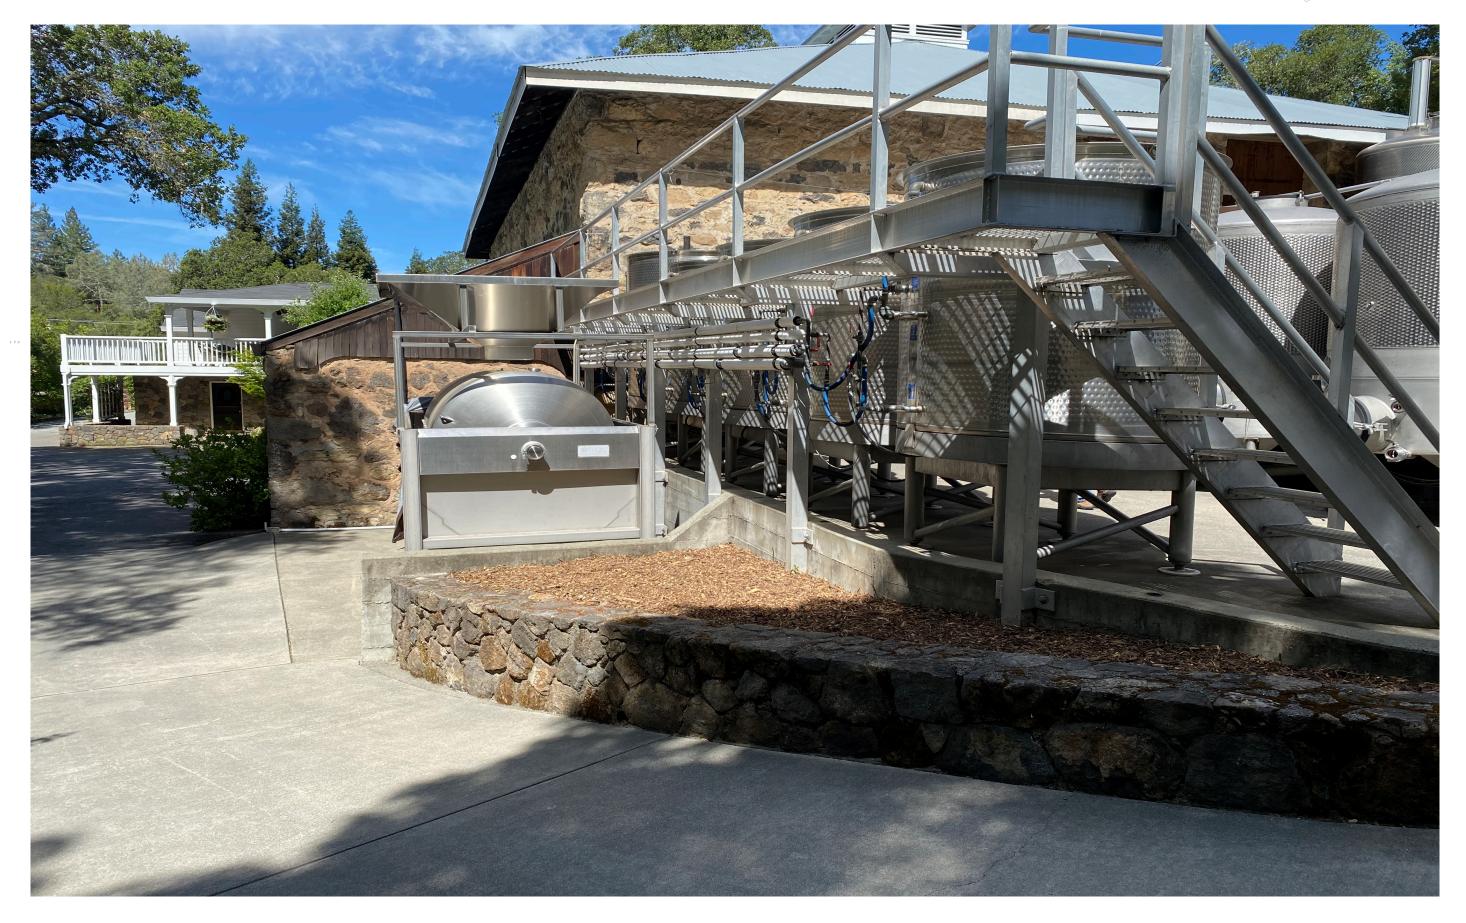

**SITE IMPROVEMENTS** - Bremer Use Permit Exception - ATTACHMENT "D"

**SITE PHOTO** - IMPROVEMENT B - 800 SQ.FT.CONCRETE PAD

**SITE PHOTO** - IMPROVEMENT C - 150 SQ.FT. ADDITION

**SITE PHOTO** - IMPROVEMENT D - 100 SQ.FT. FREESTANDING BATHROOM