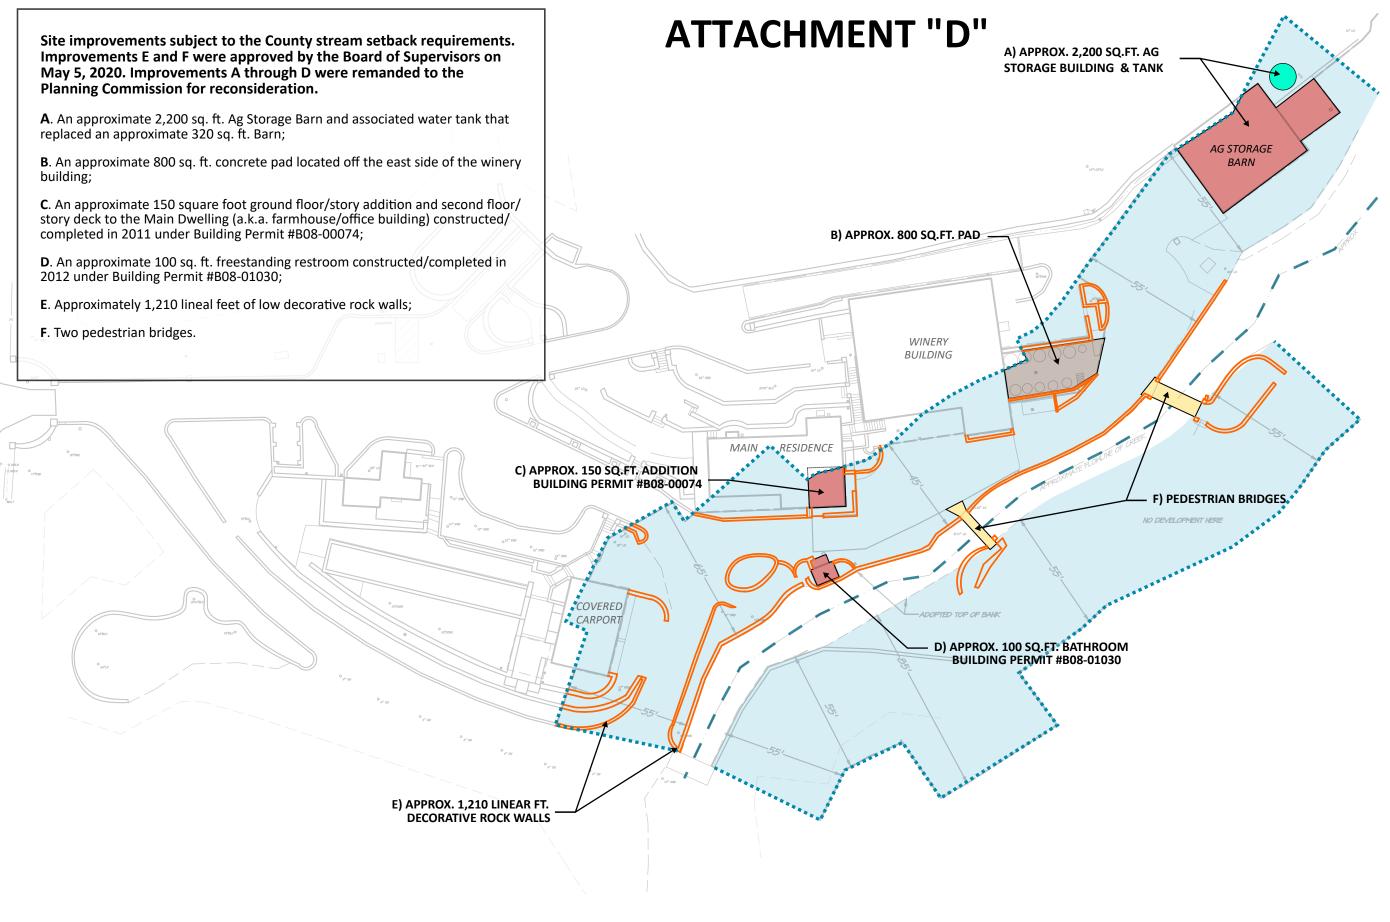

**SITE IMPROVEMENTS** - Bremer Use Permit Exception - ATTACHMENT "D"

**SITE PHOTO** - IMPROVEMENT B - 800 SQ.FT.CONCRETE PAD

**SITE PHOTO** - IMPROVEMENT C - 150 SQ.FT. ADDITION

**SITE PHOTO** - IMPROVEMENT D - 100 SQ.FT. FREESTANDING BATHROOM