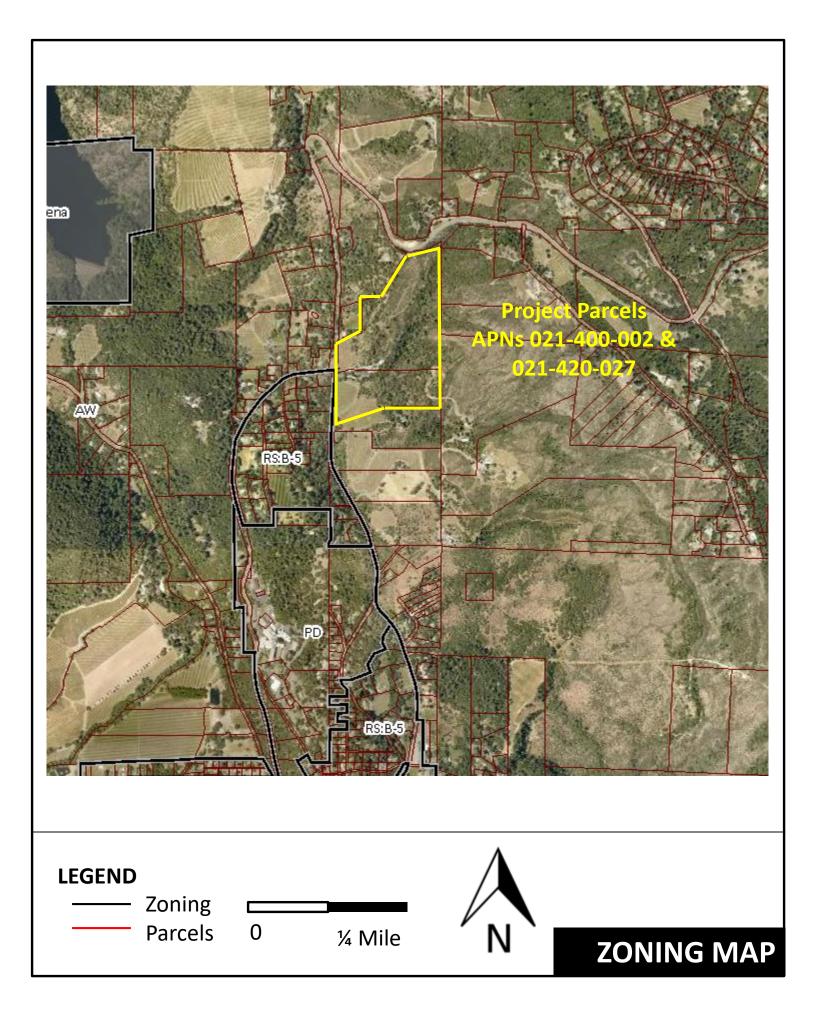

Agricultural Resource

APN: 021-400-002 &, 021-420-027 Map Date: 09-06-19

P19-00152-UP APNs: 021-400-002 & 021-420-027 Map Date: 09-06-19

**Existing Conditions** 

P19-00152-UP APNs: 021-400-002 & 021-420-027 Map Date: 09-06-19