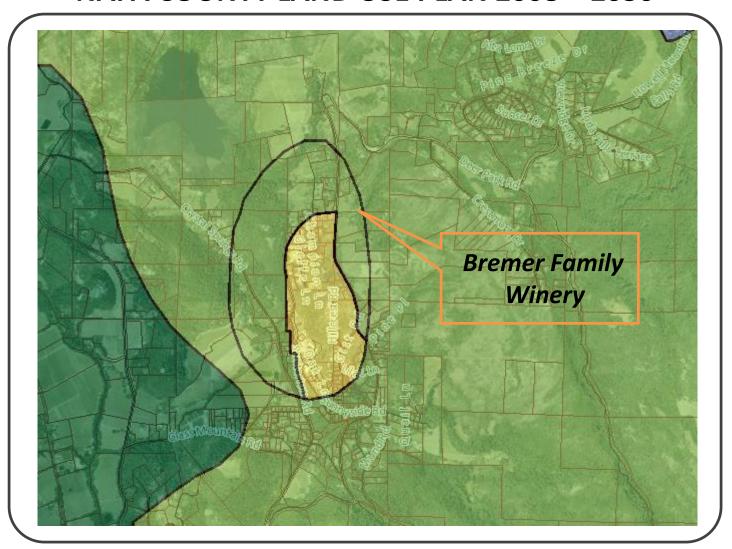

## NAPA COUNTY LAND USE PLAN 2008 - 2030

## **LEGEND**

## ½ Mile] **URBANIZED OR NON-AGRICULTURAL** Study Area Cities Urban Residential\* Rural Residential\* Industrial Public-Institutional Napa Pipe Mixed Use **OPEN SPACE** Agriculture, Watershed & Open Space

| TRANSPORTATION  Mineral Resource |
|----------------------------------|
| Limited Access Highway           |
| American Canyon ULL              |
| City of Napa RUL                 |
| E Landfill - General Plan        |
| Road                             |
| Airport                          |
| Railroad                         |
| Airport Clear Zone               |

Agricultural Resource

APN: 021-400-002 &, 021-420-027 Map Date: 09-06-19

P19-00152-UP APNs: 021-400-002 & 021-420-027 Map Date: 09-06-19

**Existing Conditions** 

P19-00152-UP APNs: 021-400-002 & 021-420-027 Map Date: 09-06-19