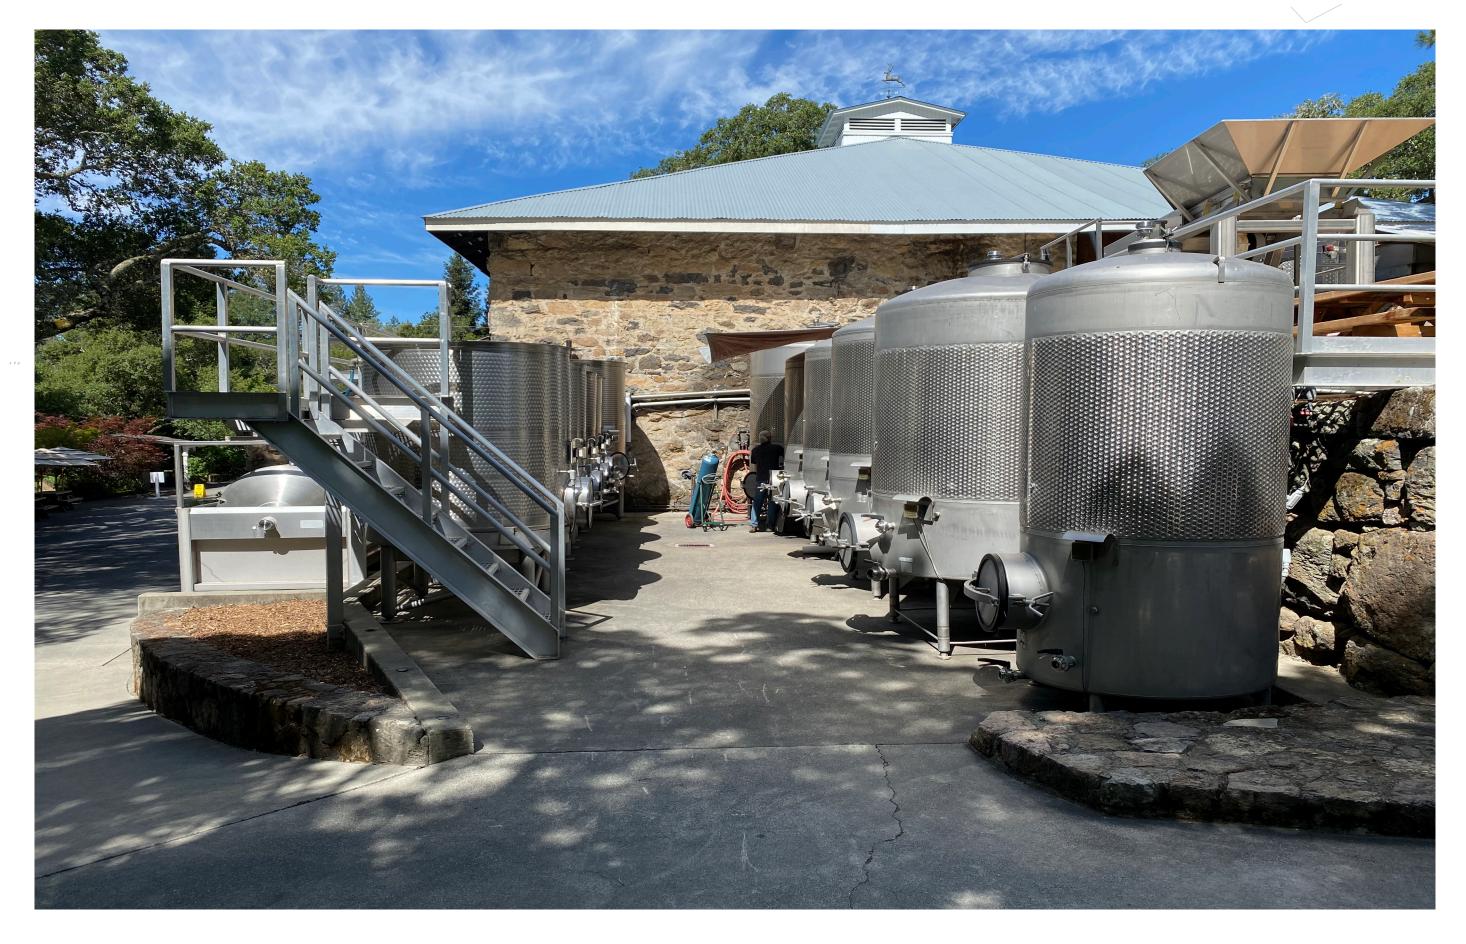

**SITE IMPROVEMENTS** - Bremer Use Permit Exception - ATTACHMENT "D"

**SITE PHOTO** - IMPROVEMENT B - 800 SQ.FT.CONCRETE PAD

**SITE PHOTO** - IMPROVEMENT C - 150 SQ.FT. ADDITION

**SITE PHOTO** - IMPROVEMENT D - 100 SQ.FT. FREESTANDING BATHROOM