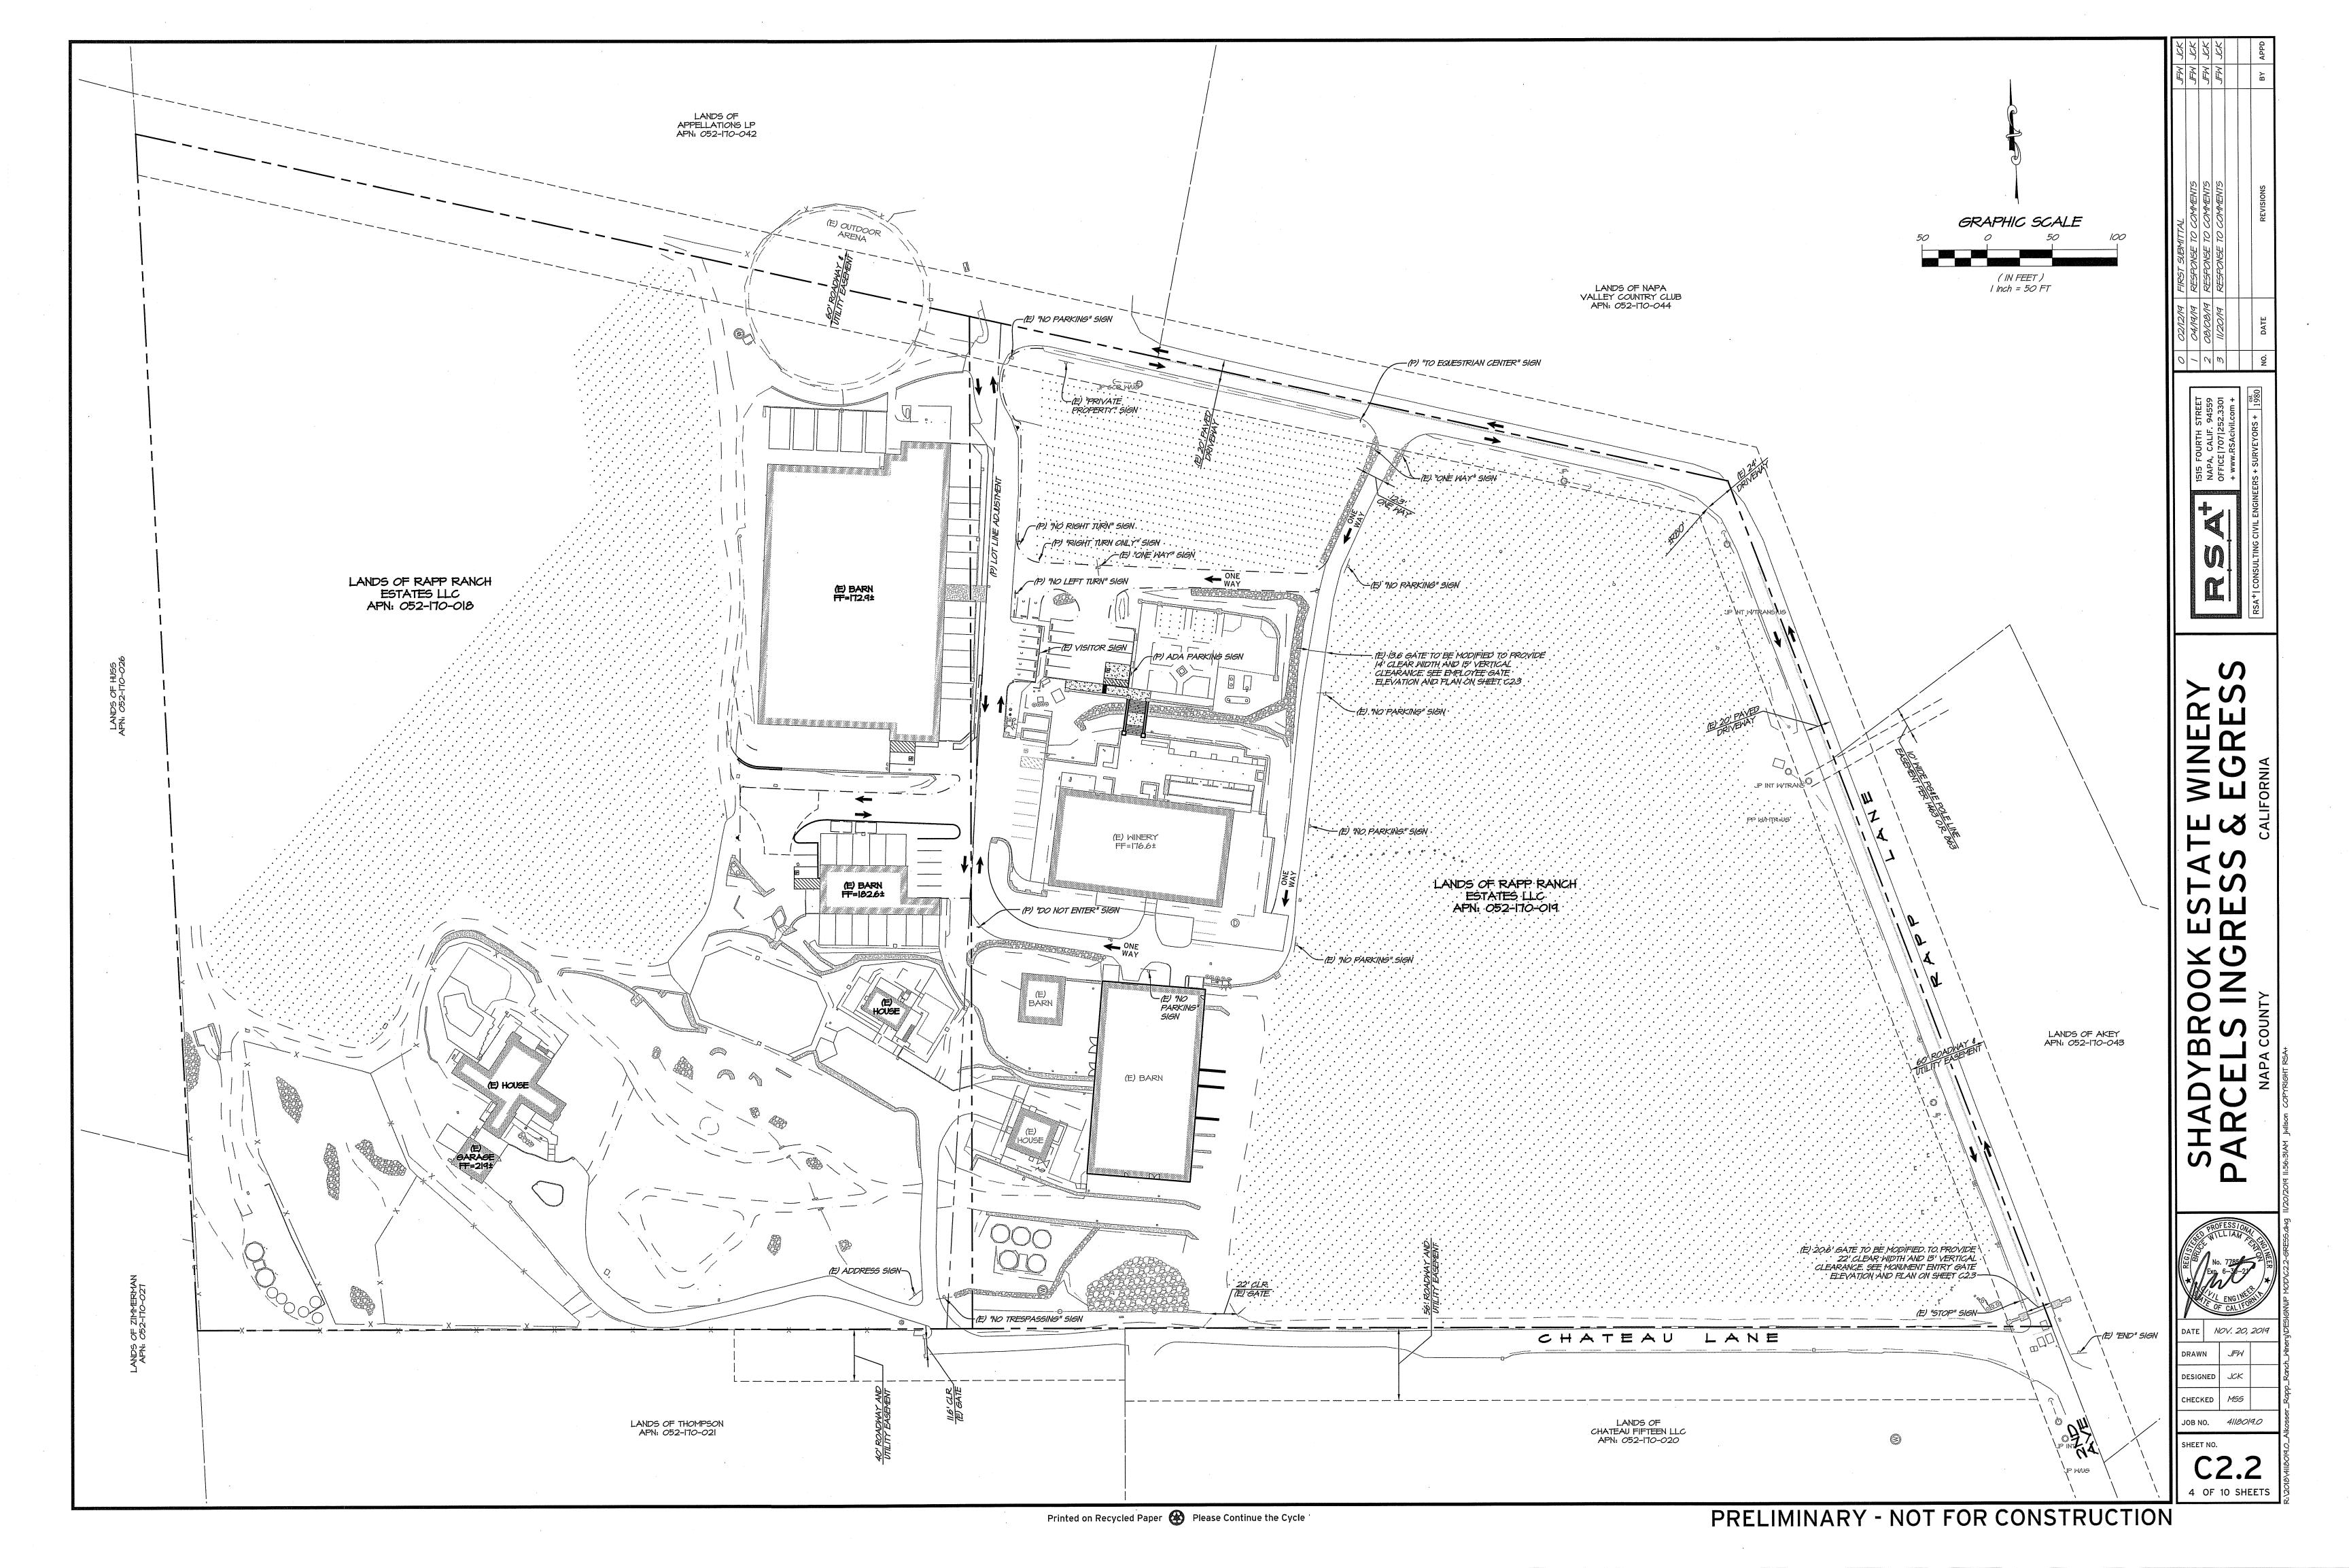

### SHEET INDEX

| C1.0        | COVER SHEET                           |
|-------------|---------------------------------------|
| <i>C2.0</i> | DEMOLITION PLAN                       |
| C2.1        | LAYOUT PLAN                           |
| C2.2        | PARCELS INGRESS & EGRESS              |
| C2.3        | GATE ELEVATION PLAN                   |
| C3.0        | GRADING & DRAINAGE PLAN               |
| C4.0        | UTILITY PLAN                          |
| C5.0        | COVERAGE & ACCESSORY/PRODUCTION RATIO |
| A-2         | TERRACE BARN FLOOR PLAN               |
| A-3         | TERRACE BARN ELEVATIONS               |
|             |                                       |

0

DESIGNED JCK CHECKED MSS JOB NO. 4118019.0 SHEET NO. 1 OF 10 SHEETS

(IN FEET)

1 inch = 50 FT

EDGE OF ROAD

--- BUILDING OVERHEAD / SECOND STORY

NOTES

- I. GATE ELEVATION AND PLAN PROVIDED BY OWNER.
- 2. EXISTING 20.6' GATE TO BE MODIFIED TO PROVIDE 22' CLEAR WIDTH AND 15' VERTICAL CLEARANCE. SEE GATE LOCATION ON SHEET C2.2.
- 3. EXISTING 13.6' GATE TO BE MODIFIED TO PROVIDE 16' CLEAR WIDTH. SEE GATE LOCATION ON SHEET C2.2.