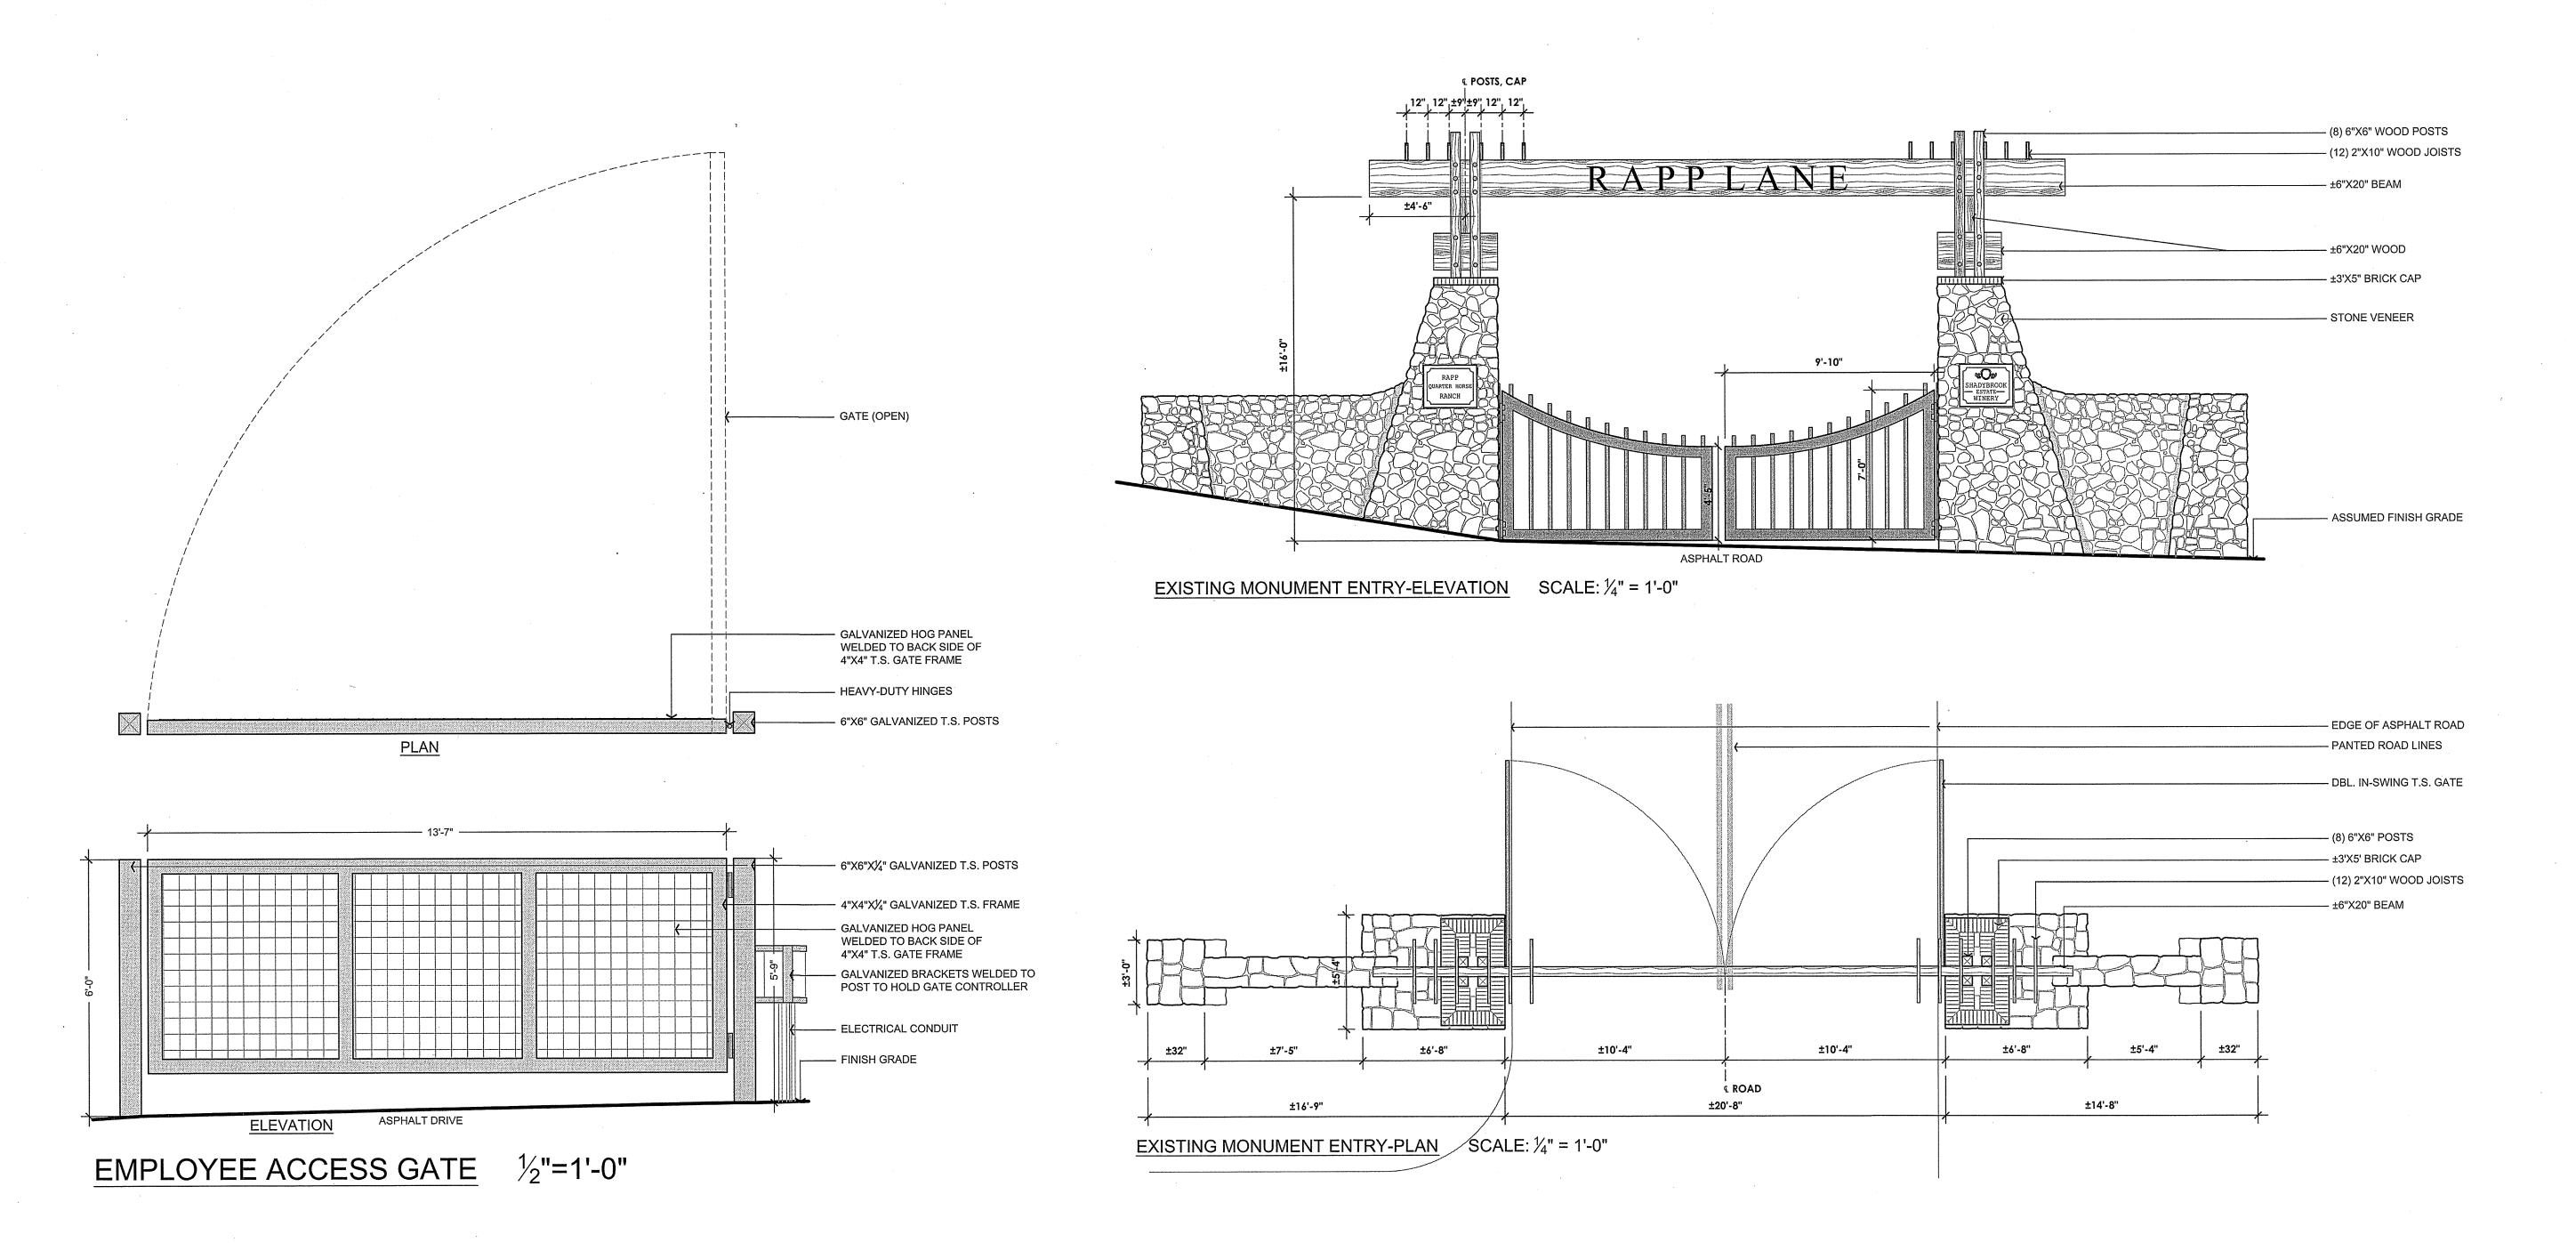

0

DESIGNED JCK CHECKED MSS JOB NO. 4118019.0 SHEET NO. 1 OF 10 SHEETS

(IN FEET)

1 inch = 50 FT

EDGE OF ROAD

--- BUILDING OVERHEAD / SECOND STORY

NOTES

- I. GATE ELEVATION AND PLAN PROVIDED BY OWNER.
- 2. EXISTING 20.6' GATE TO BE MODIFIED TO PROVIDE 22' CLEAR WIDTH AND 15' VERTICAL CLEARANCE. SEE GATE LOCATION ON SHEET C2.2.
- 3. EXISTING 13.6' GATE TO BE MODIFIED TO PROVIDE 16' CLEAR WIDTH. SEE GATE LOCATION ON SHEET C2.2.

DESIGNED JCK

CHECKED MSS

JOB NO. 4118019.0

SHEET NO.

DRAWN JFW

**C2.3**5 OF 10 SHEETS