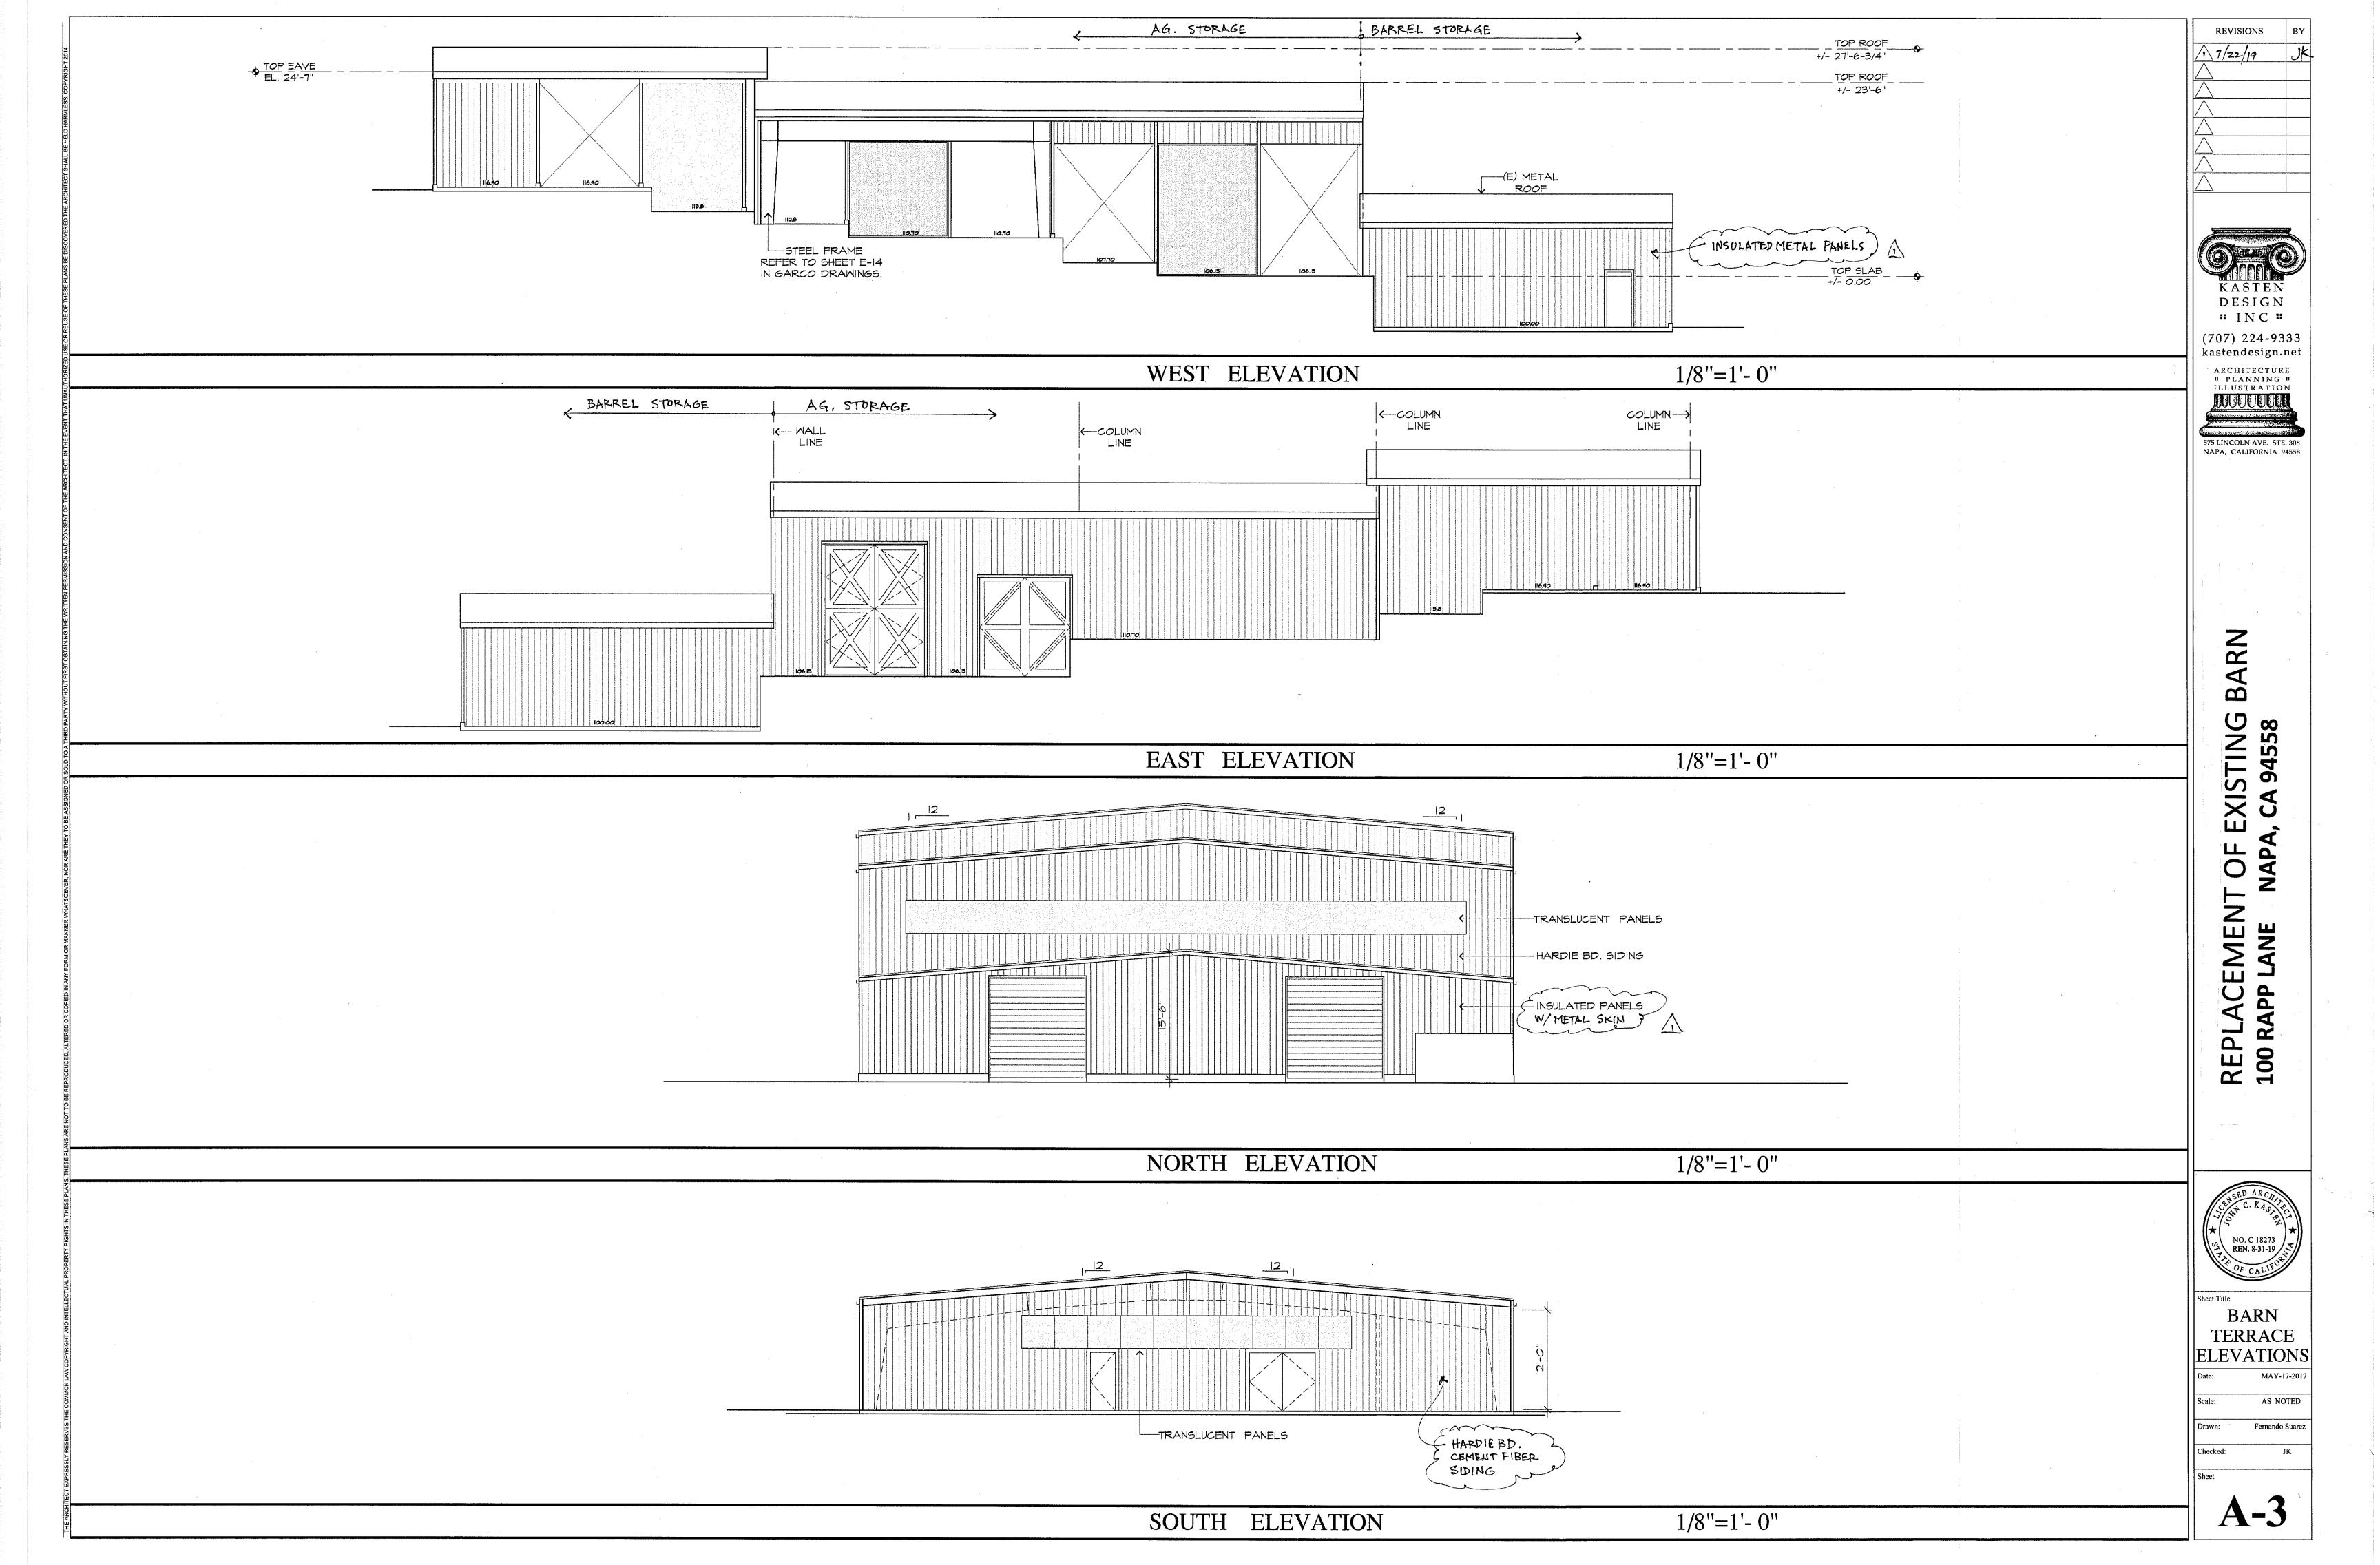

### SHEET INDEX

| C1.0        | COVER SHEET                           |
|-------------|---------------------------------------|
| <i>C2.0</i> | DEMOLITION PLAN                       |
| C2.1        | LAYOUT PLAN                           |
| C2.2        | PARCELS INGRESS & EGRESS              |
| C2.3        | GATE ELEVATION PLAN                   |
| C3.0        | GRADING & DRAINAGE PLAN               |
| C4.0        | UTILITY PLAN                          |
| C5.0        | COVERAGE & ACCESSORY/PRODUCTION RATIO |
| A-2         | TERRACE BARN FLOOR PLAN               |
| A-3         | TERRACE BARN ELEVATIONS               |
|             |                                       |