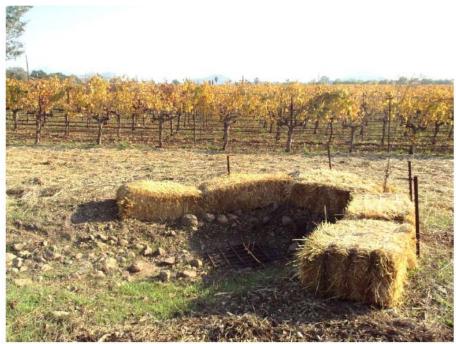

**Photograph 34:** Northeasterly panoramic view of vineyard avenue and drainage culvert through Silverado Trail.

November 23, 2015

**Photograph 35:** Northwesterly panoramic view of vineyard and vineyard avenue.

**Photograph 40:** Easterly panoramic view of vineyard avenue, drainage ditch and culvert through Silverado Trail November 23, 2015

Photograph 41: Northwesterly panoramic view of vineyard and vineyard avenue.