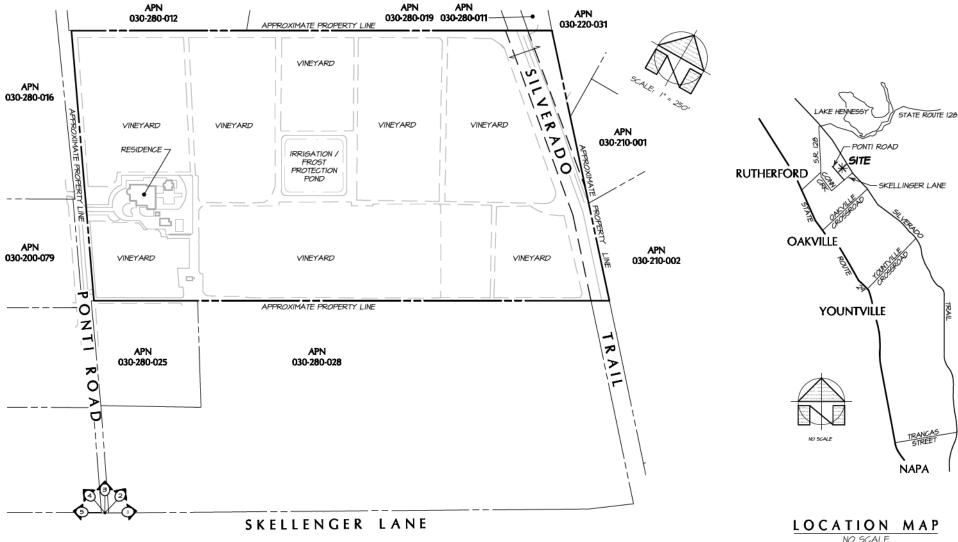

## Photographic Documentation

OVERALL SITE PLAN PHOTO LOCATION MAP

SCALE: I" = 250'

## NOTES:

REPRESENTS LOCATION AND DIRECTION OF PHOTOGRAPH TAKEN BY BARTELT ENGINEERING ON NOVEMBER 23, 2015 SEE "PHOTOGRAPHIC DOCUMENTATION OF SITE CONDITIONS - 2016 AT SCARLETT WINERY," FOR PHOTO DESCRIPTIONS.

Scarlett Winery 1052 Ponti Road Napa County, CA APN 030-280-010 Job No. 15-02 February 2017 Sheet 1 of 2

BARTELT

ENGINEERING LAND PLANNING

1303 Jefferson Street, 200 B, Napa, CA 94559

www.barteltengineering.com

Telephone: 707-258-1301