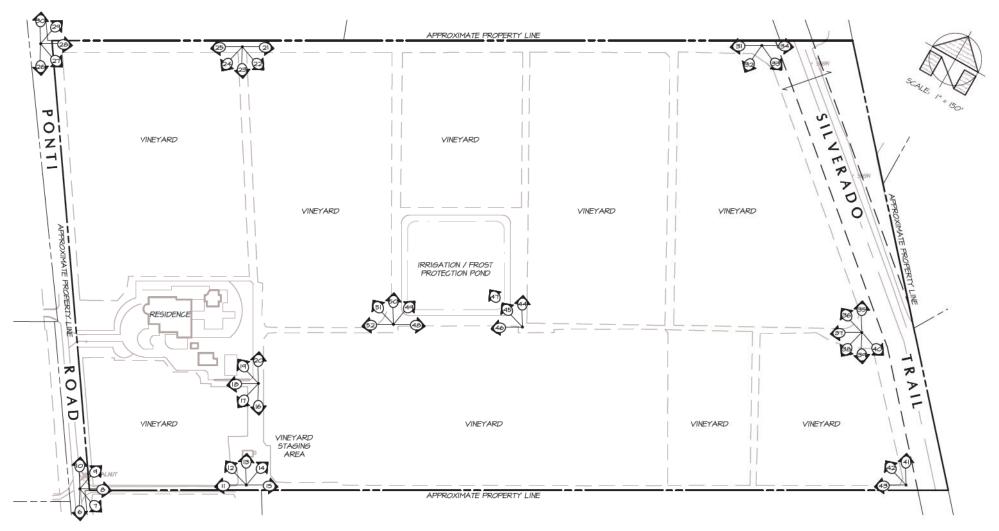

## NOTES:

REPRESENTS LOCATION AND DIRECTION OF PHOTOGRAPH TAKEN BY BARTELT ENGINEERING ON NOVEMBER 23, 2015 SEE "PHOTOGRAPHIC DOCUMENTATION OF SITE CONDITIONS - 2016 AT SCARLETT WINERY," FOR PHOTO DESCRIPTIONS.

Scarlett Winery 1052 Ponti Road Napa County, CA APN 030-280-010 Job No. 15-02 February 2017 Sheet 2 of 2