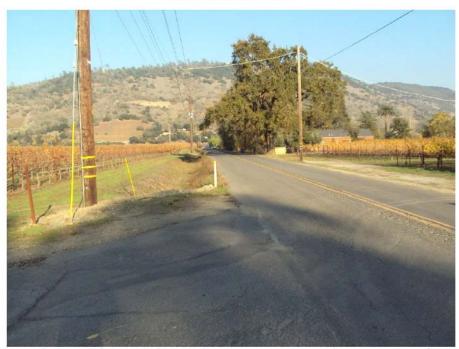

## PHOTOGRAPHIC DOCUMENTATION OF SITE CONDITIONS AT SCARLETT WINERY 1052 PONTI ROAD, NAPA COUNTY, CA APN 030-280-010

**Photograph 1:** Northeasterly panoramic view of intersection of Skellenger Lane and Ponti Road.

November 23, 2015

**Photograph 2:** Northerly panoramic view of intersection of Skellenger Lane and Ponti Road.

November 23, 2015

**Photograph 3:** Northwesterly panoramic view of intersection of Skellenger Lane and Ponti Road.