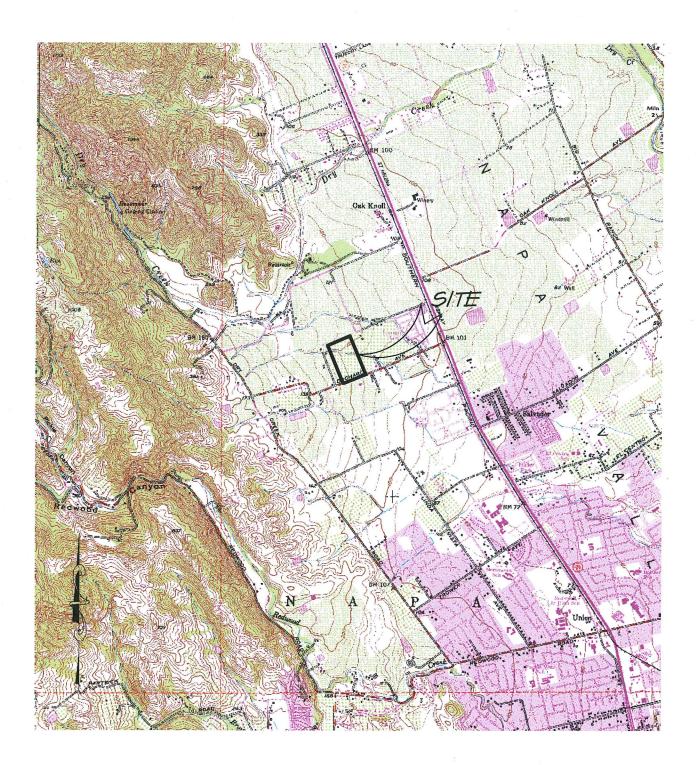

#### **OBRIEN WINERY USGS MAP**

USGS MAP SCALE: |" = 3000'

1515 FOURTH STREET NAPA, CALIF. 94559 OFFICE | 707 | 252.3301 + www.RSAcivil.com +

RSA+ CONSULTING CIVIL ENGINEERS + SURVEYORS + 1980