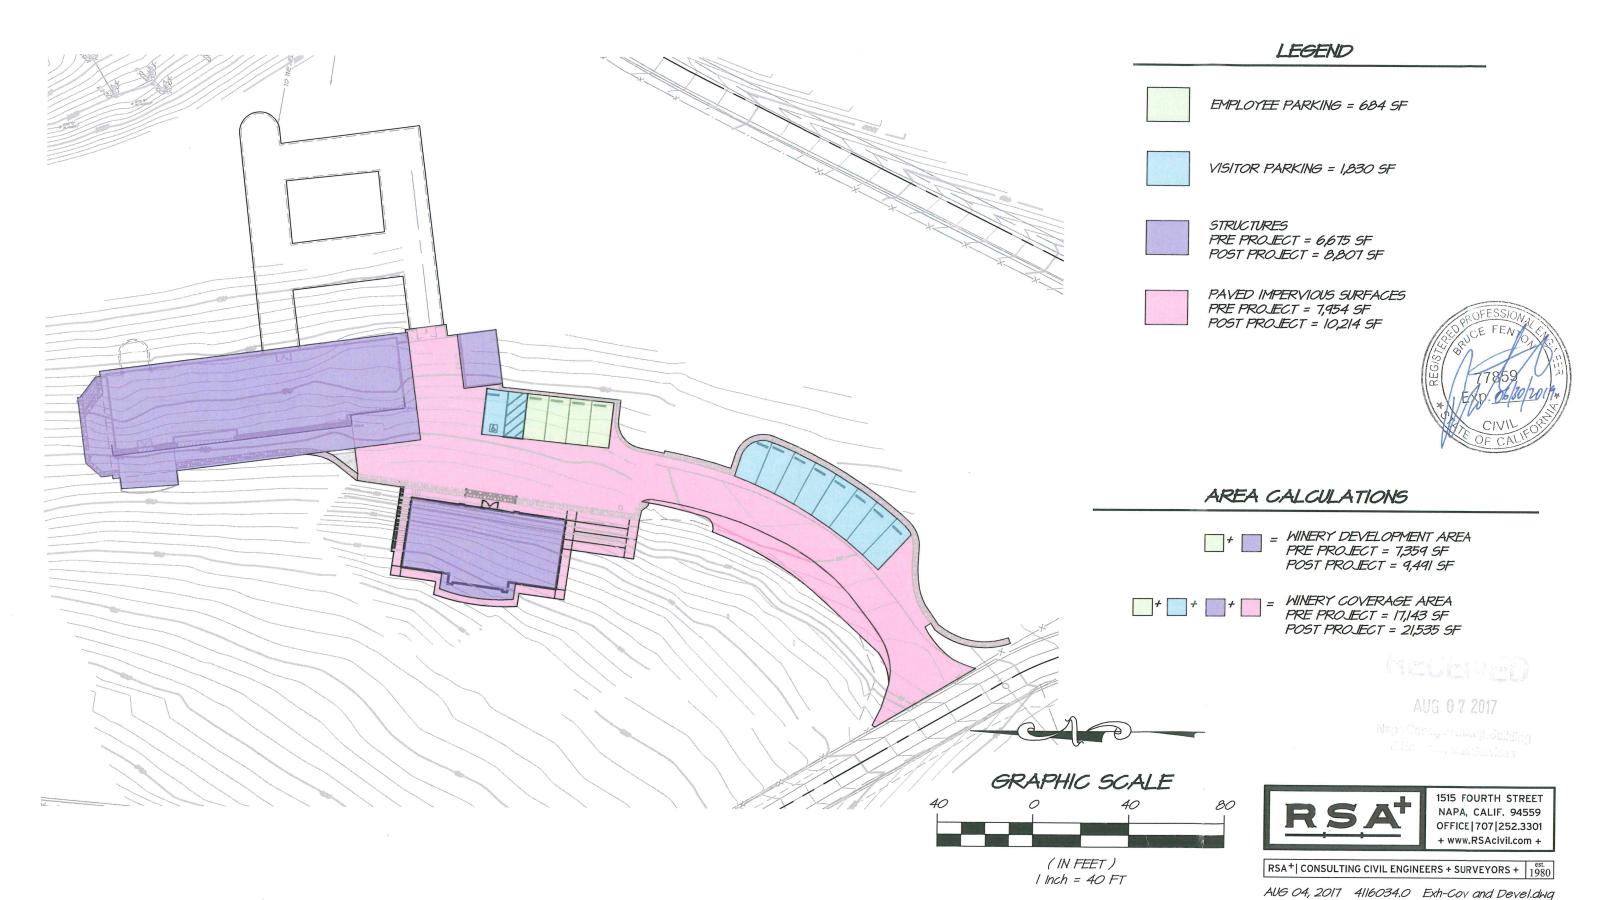

### **Graphics**

# GANDONA WINERY COVERAGE AND DEVELOPMENT EXHIBIT













## GANDONA WINERY SLOPE EXHIBIT



RSA+| CONSULTING CIVIL ENGINEERS + SURVEYORS +  $\begin{vmatrix} est. \\ 1980 \end{vmatrix}$ 

OFFICE | 707 | 252.3301 + www.RSAcivil.com +

#### **GANDONA WINERY** SITE PHOTO EXHIBIT



PHOTO I LOOKING SOUTHWEST TOWARDS (P) BUILDING SITE



PHOTO 2 LOOKING WEST TOWARDS (P) BUILDING SITE



PHOTO 3 LOOKING NORTH TOWARDS (E) WINERY



PHOTO 4 LOOKING SOUTH TOWARDS (E) DRIVEWAY



PHOTO 5 LOOKING NORTHWEST TOWARDS (P) BUILDING SITE



PHOTO T LOOKING SOUTH TOWARDS (P) BUILDING SITE BELOW (E) DRIVEWAY



PHOTO 6 LOOKING WEST TOWARDS (P) BUILDING SITE



LEGEND



JULY 28, 2017

PHOTO LOCATION & DIRECTION



1515 FOURTH STREET NAPA, CALIF. 94559 OFFICE|707|252.3301 + www.RSAcivil.com +

Exh-Site Photo.dwg

RSA+ CONSULTING CIVIL ENGINEERS + SURVEYO