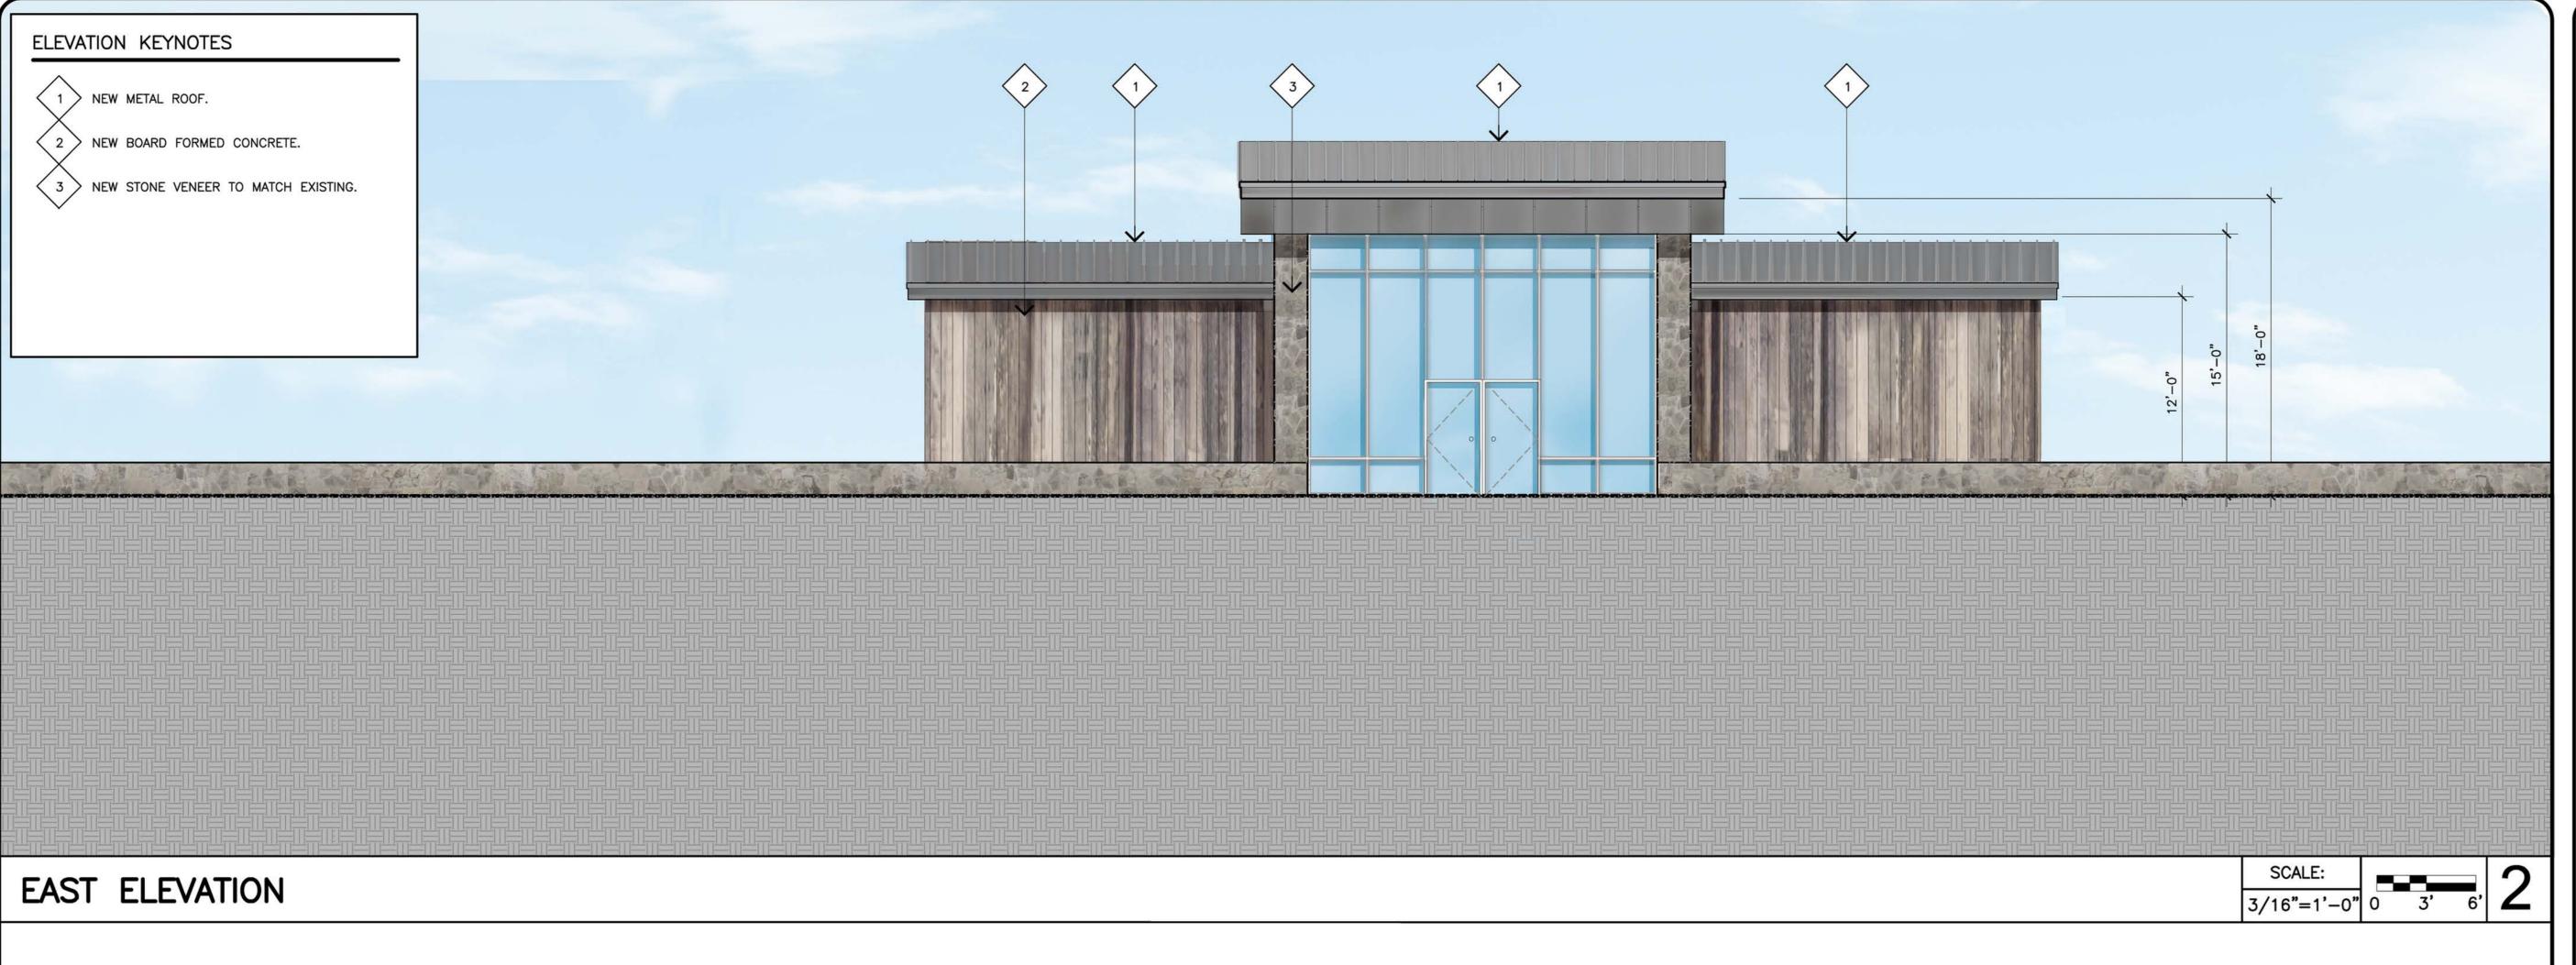

TO AT&T WIRELESS IS STRICTLY PROHIBITED.

STAM

PREPARED FOR



### GANDONA

| APPROVALS |          |  |
|-----------|----------|--|
| JEFF ROME | 10/13/15 |  |
| 90% ZDS   | DATE     |  |
| JEFF ROME | 01/29/16 |  |
| 100% ZDS  | DATE     |  |

CONSTRUCTION DATE

SITE ACQUISITION DATE

PROJECT NAME

OFFICE EXPANSION

SITE NAME

GANDONA WINERY
SAGE HILL VINEYARD

1535 SAGE CANYON ROAD ST HELENA, CALIFORNIA 94574

#### DRAWING DATES

| 10/13/15 | 90% ZD REVIEW (P1)   |
|----------|----------------------|
| 01/29/16 | 100% ZD REVIEW (P2   |
| 04/04/16 | ZONING SUBMITTAL (P  |
| 06/14/16 | DESIGN REVISION (P4) |
| 10/21/16 | DESIGN REVISION (P5) |
| 01/03/17 | DESIGN REVISION (P6) |
| 07/28/17 | DESIGN REVISION (P7) |
|          |                      |

SHEET TITLE

**ELEVATIONS** 

A-3







architecture | telecommunications

131 Innovation Drive; Suite 100 Irvine, California 92617 tel 949.760.3929 | fax 949.760.3931

#### PROPRIETARY INFORMATION

THE INFORMATION CONTAINED IN THIS SET OF CONSTRUCTION DOCUMENTS IS PROPRIETARY BY NATURE. ANY USE OR DISCLOSURE OTHER THAN THAT WHICH RELATES TO AT&T WIRELESS IS STRICTLY PROHIBITED.

STAMP

PREPARED FOR



### GANDONA

#### **APPROVALS**

| 10/13/15 |
|----------|
| DATE     |
| 01/29/16 |
| DATE     |
|          |

CONSTRUCTION

SITE ACQUISITION

PROJECT NAME
OFFICE EXPANSION

DATE

SITE NAME

GANDONA WINERY
SAGE HILL VINEYARD

1535 SAGE CANYON ROAD ST HELENA, CALIFORNIA 94574

### DRAWING DATES

| 10/13/15 | 90% ZD REVIEW (P1)    |
|----------|-----------------------|
| 01/29/16 | 100% ZD REVIEW (P2)   |
| 04/04/16 | ZONING SU