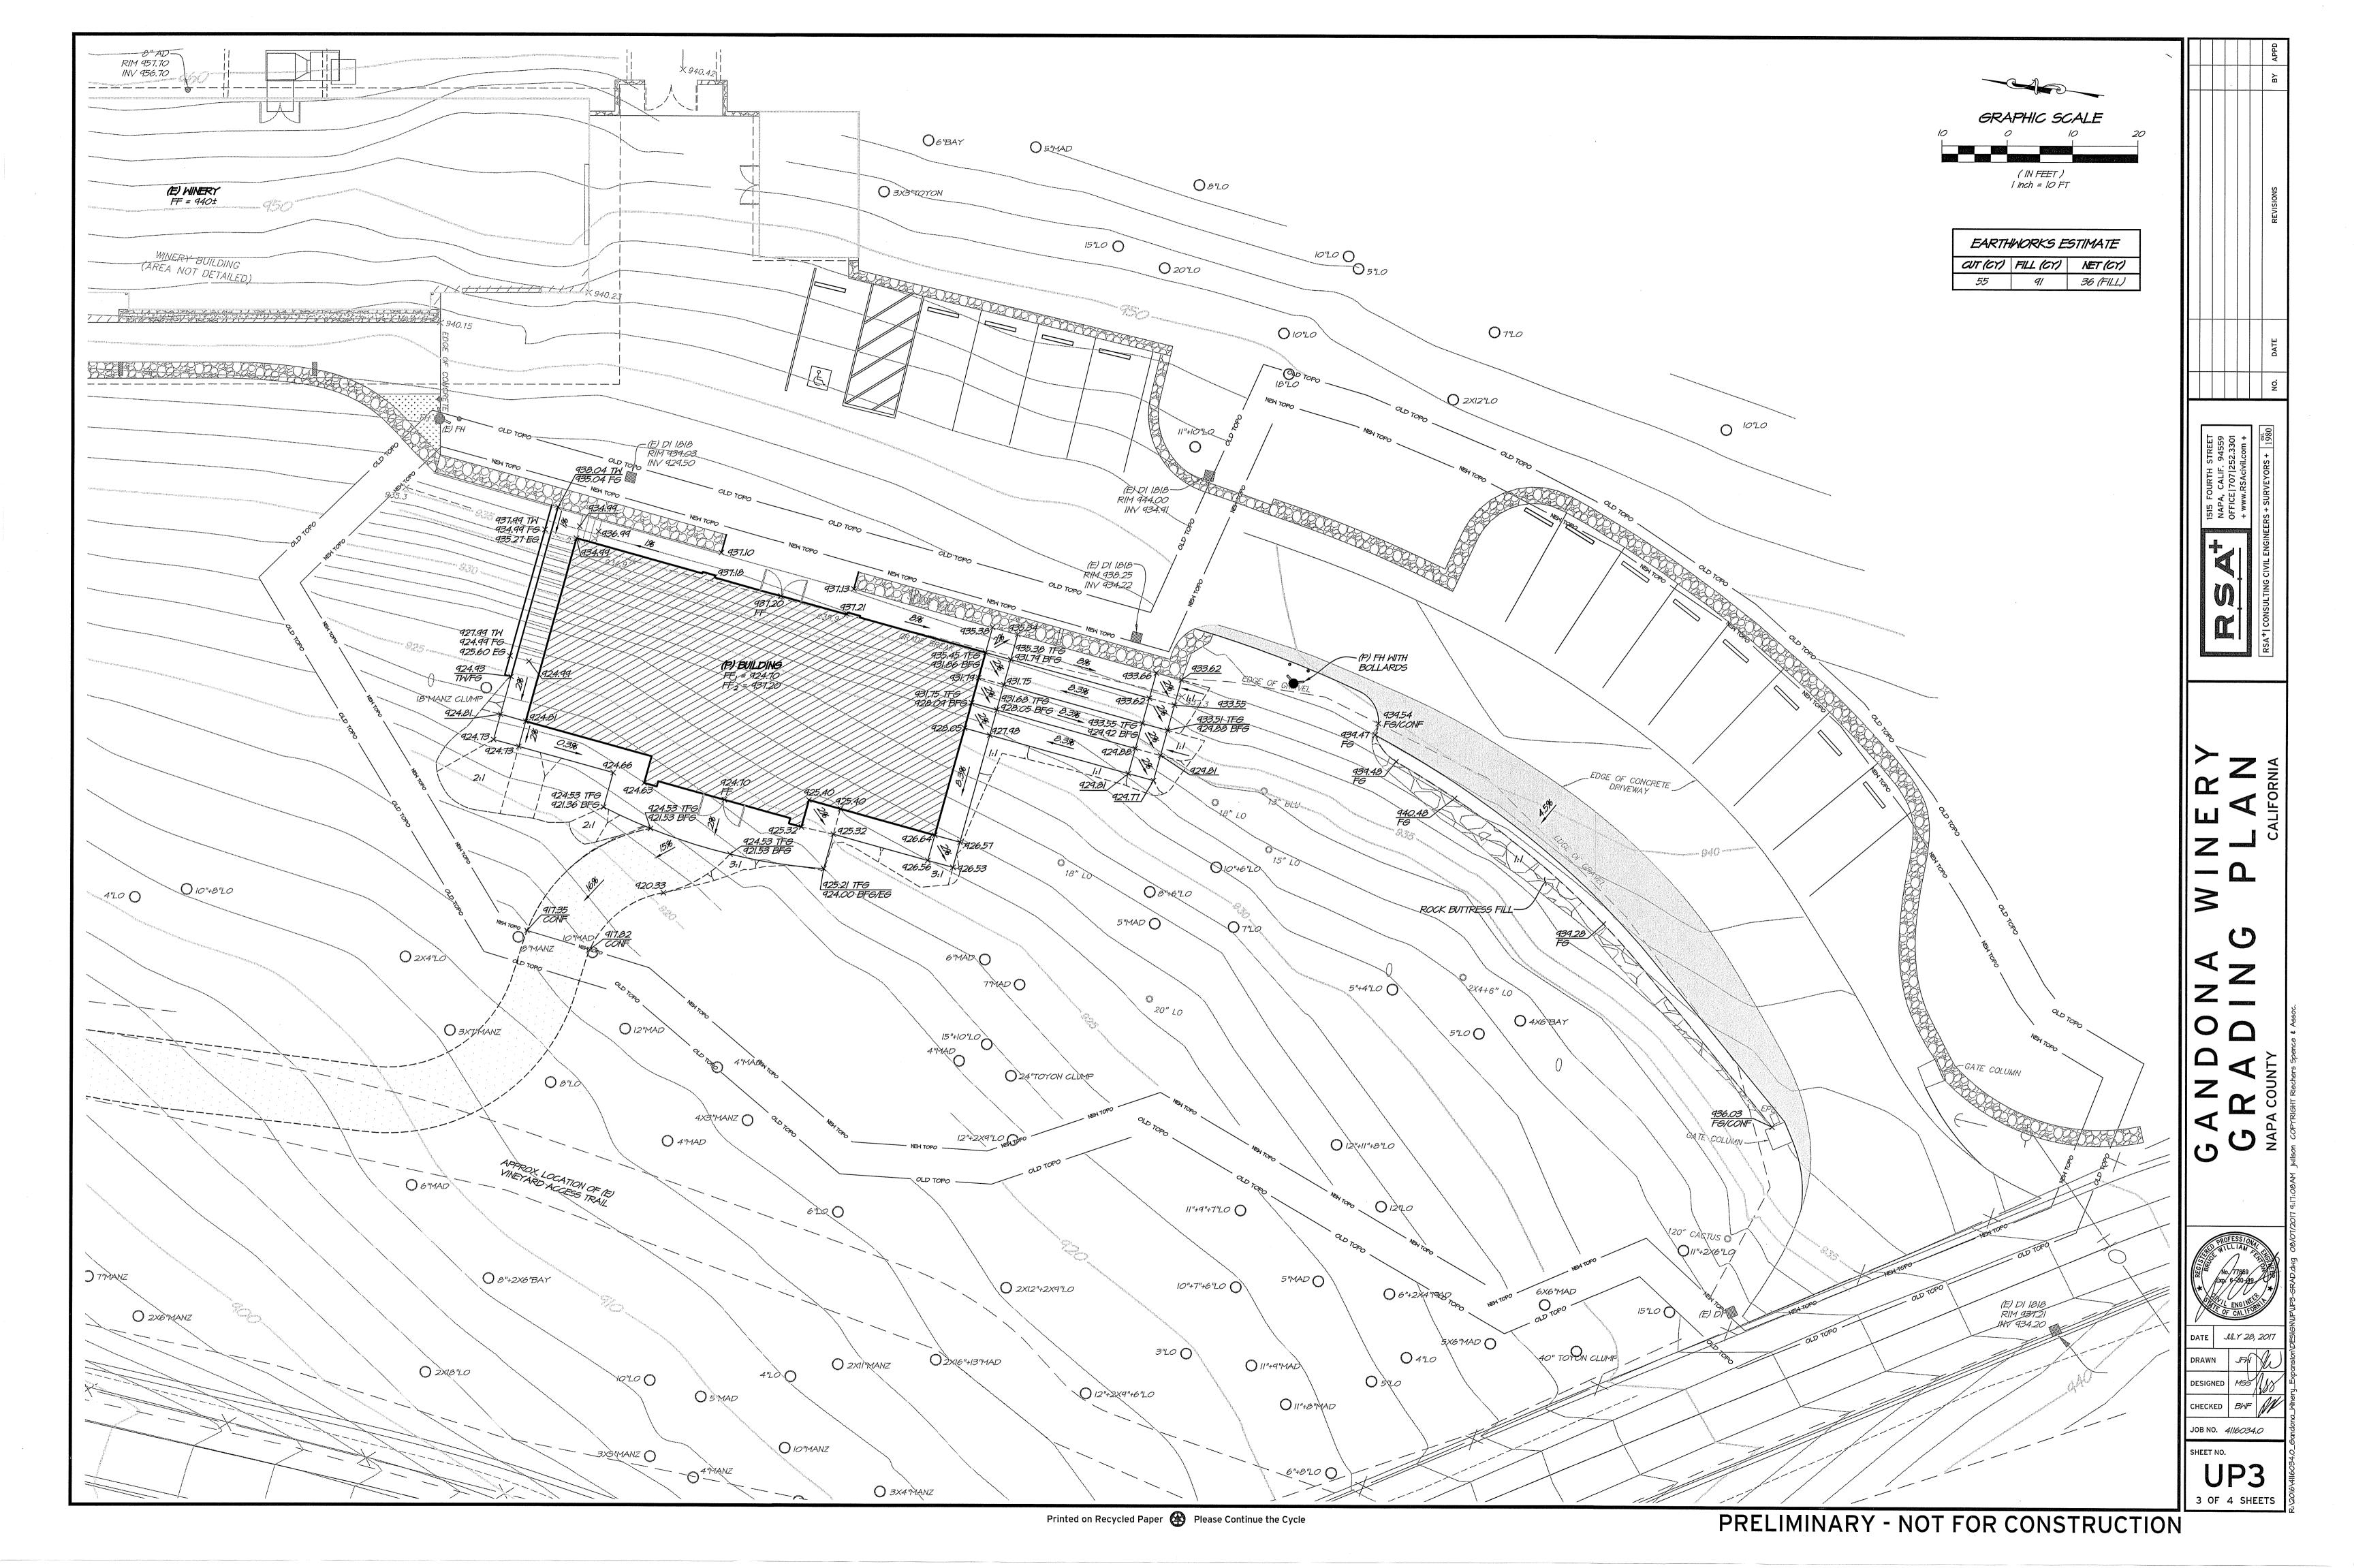

### **Graphics**

# GANDONA WINERY COVERAGE AND DEVELOPMENT EXHIBIT













## GANDONA WINERY SLOPE EXHIBIT



RSA+| CONSULTING CIVIL ENGINEERS + SURVEYORS +  $\begin{vmatrix} est. \\ 1980 \end{vmatrix}$ 

OFFICE | 707 | 252.3301 + www.RSAcivil.com +

#### **GANDONA WINERY** SITE PHOTO EXHIBIT



PHOTO I LOOKING SOUTHWEST TOWARDS (P) BUILDING SITE



PHOTO 2 LOOKING WEST TOWARDS (P) BUILDING SITE



PHOTO 3 LOOKING NORTH TOWARDS (E) WINERY



PHOTO 4 LOOKING SOUTH TOWARDS (E) DRIVEWAY



PHOTO 5 LOOKING NORTHWEST TOWARDS (P) BUILDING SITE



PHOTO T LOOKING SOUTH TOWARDS (P) BUILDING SITE BELOW (E) DRIVEWAY



PHOTO 6 LOOKING WEST TOWARDS (P) BUILDING SITE



LEGEND



JULY 28, 2017

PHOTO LOCATION & DIRECTION



1515 FOURTH STREET NAPA, CALIF. 94559 OFFICE|707|252.3301 + www.RSAcivil.com +

Exh-Site Photo.dwg

RSA+ CONSULTING CIVIL ENGINEERS + SURVEYORS + 198