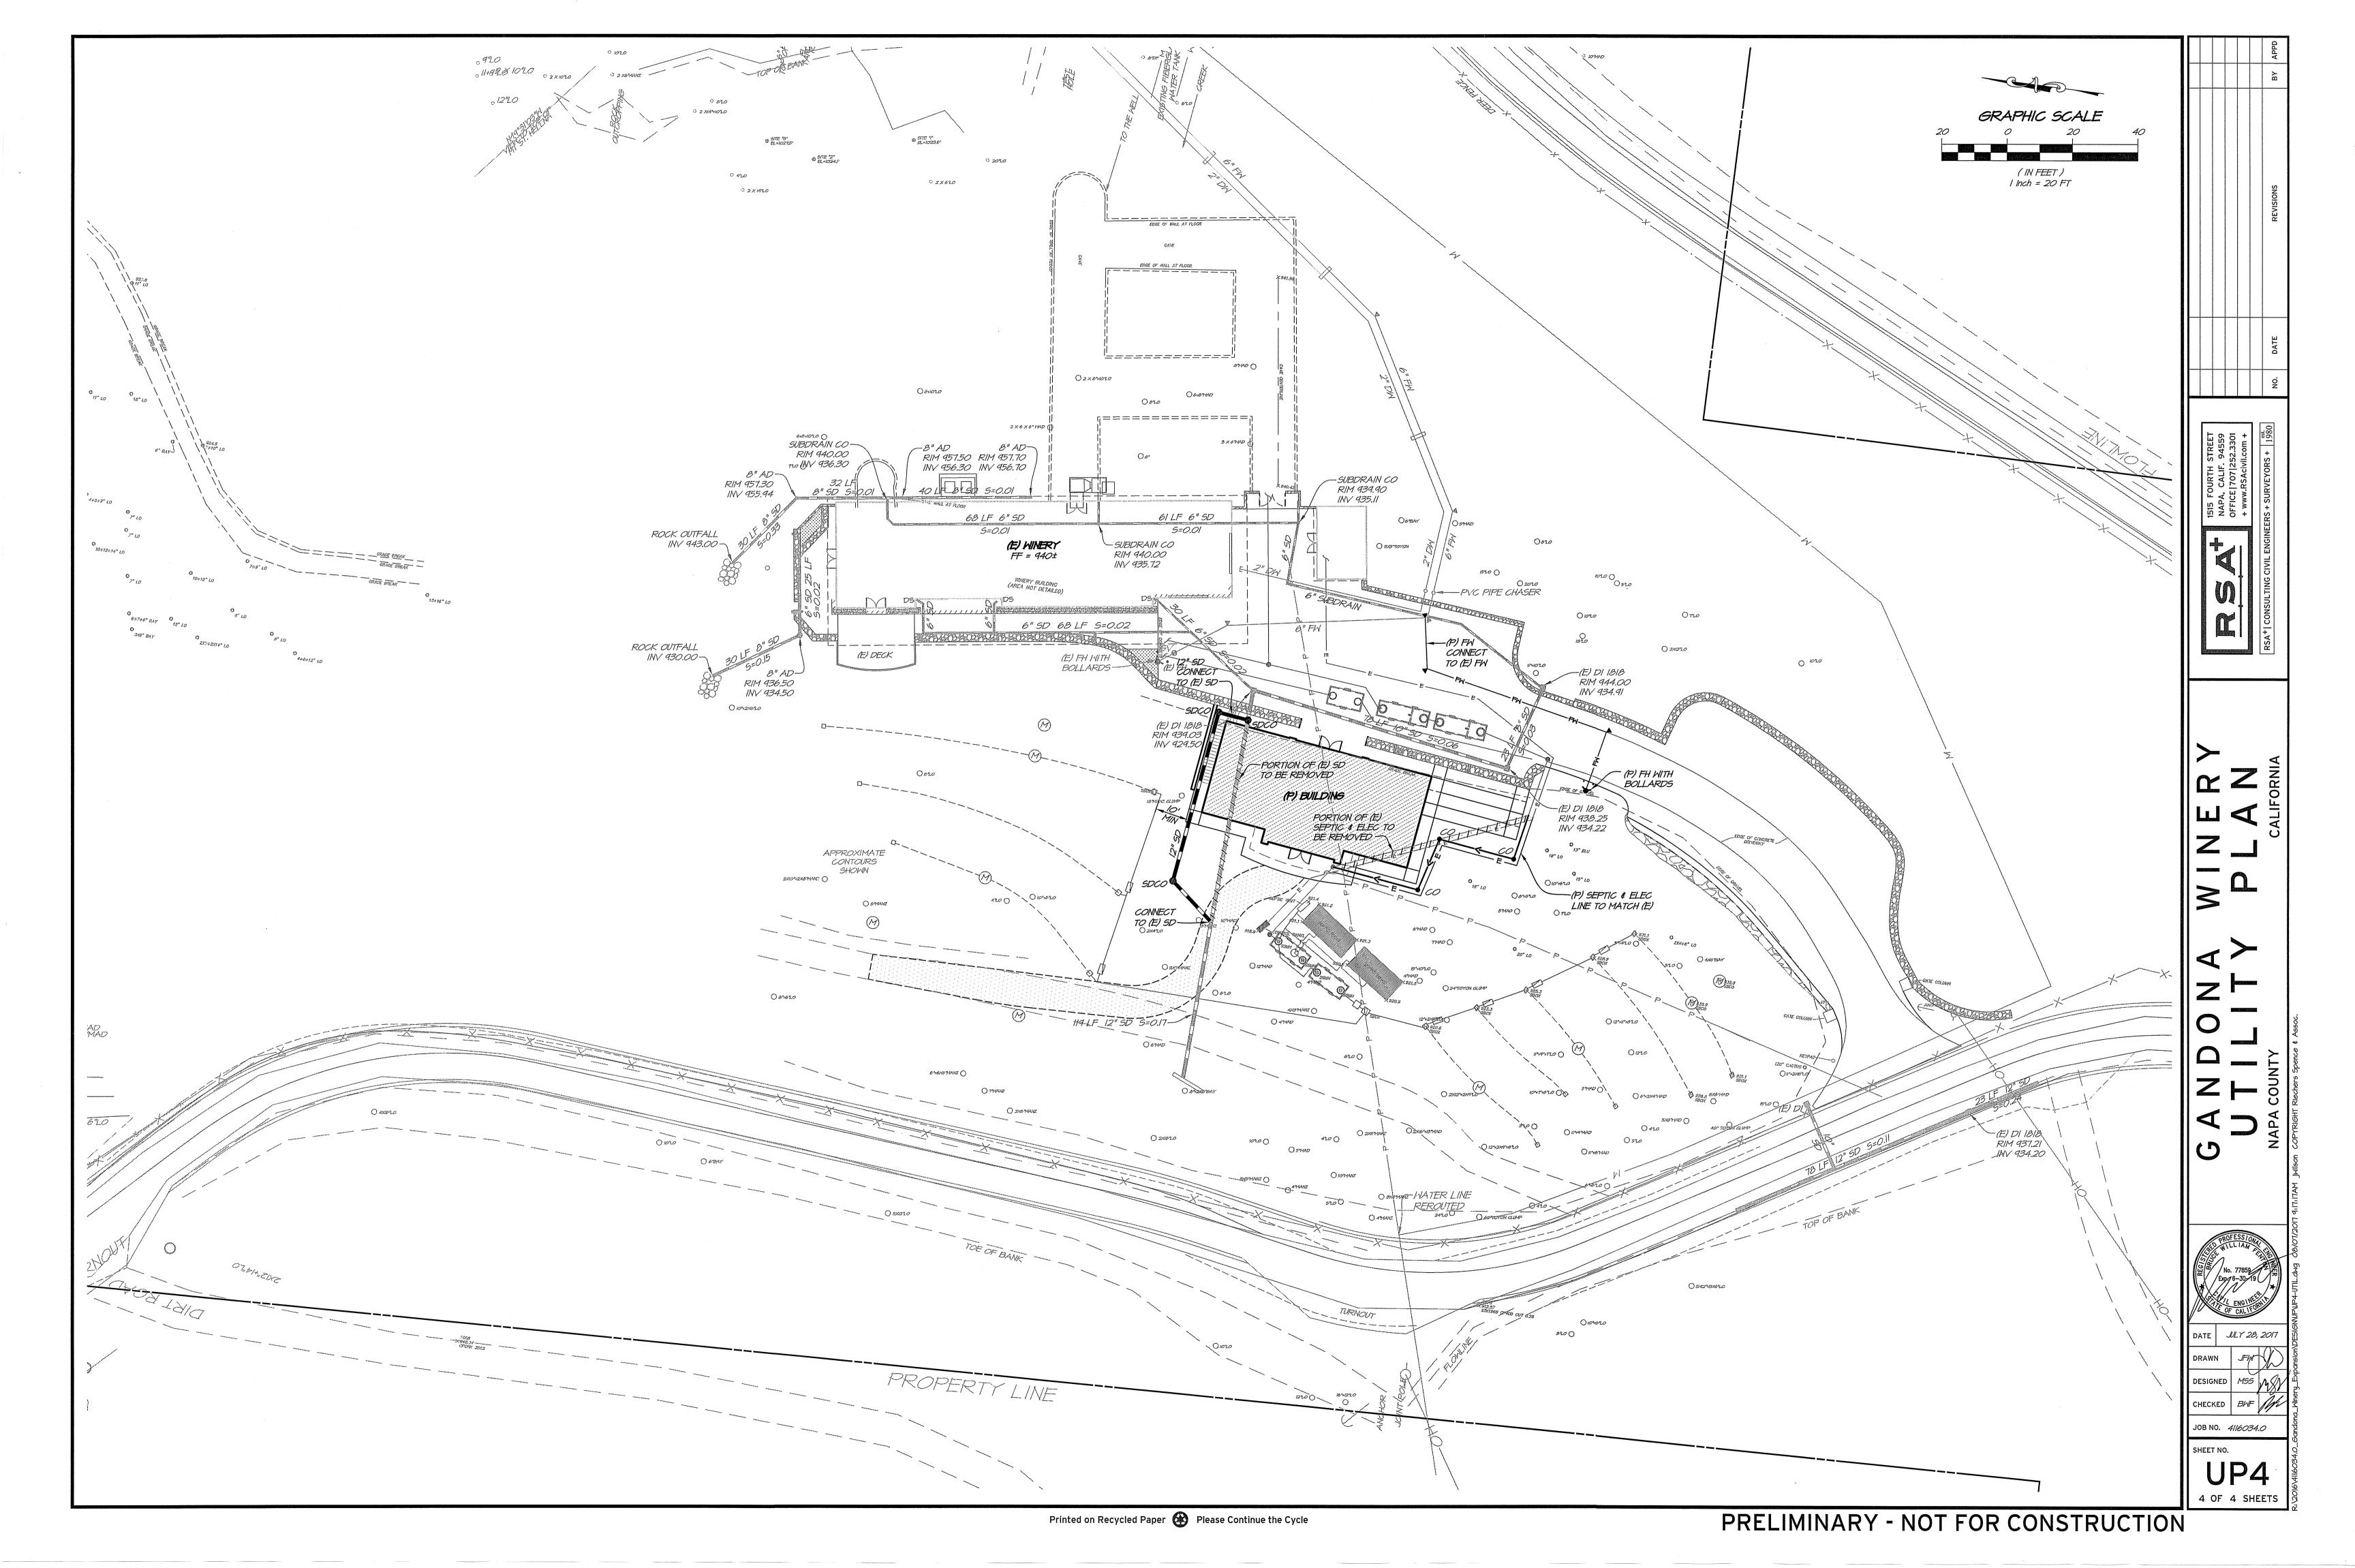

### **Graphics**

# GANDONA WINERY COVERAGE AND DEVELOPMENT EXHIBIT













## GANDONA WINERY SLOPE EXHIBIT



RSA+| CONSULTING CIVIL ENGINEERS + SURVEYORS +  $\begin{vmatrix} est. \\ 1980 \end{vmatrix}$ 

OFFICE | 707 | 252.3301 + www.RSAcivil.com +

#### **GANDONA WINERY** SITE PHOTO EXHIBIT



PHOTO I LOOKING SOUTHWEST TOWARDS (P) BUILDING SITE



PHOTO 2 LOOKING WEST TOWARDS (P) BUILDING SITE



PHOTO 3 LOOKING NORTH TOWARDS (E) WINERY



PHOTO 4 LOOKING SOUTH TOWARDS (E) DRIVEWAY



PHOTO 5 LOOKING NORTHWEST TOWARDS (P) BUILDING SITE



PHOTO T LOOKING SOUTH TOWARDS (P) BUILDING SITE BELOW (E) DRIVEWAY



PHOTO 6 LOOKING WEST TOWARDS (P) BUILDING SITE



LEGEND



JULY 28, 2017

PHOTO LOCATION & DIRECTION



1515 FOURTH STREET NAPA, CALIF. 94559 OFFICE|707|252.3301 + www.RSAcivil.com +

Exh-Site Photo.dwg

RSA+ CONSULTING CIVIL ENGINEERS + SURVEYORS + 1980