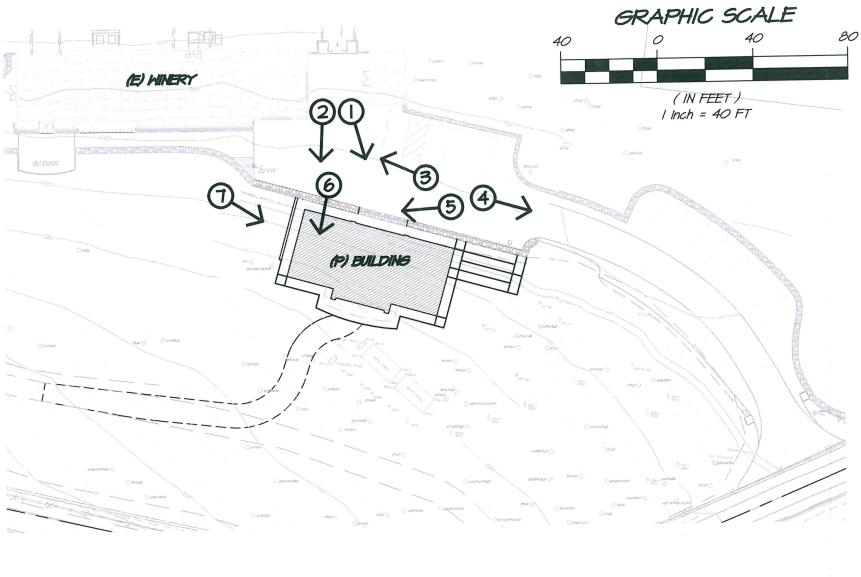

#### **GANDONA WINERY** SITE PHOTO EXHIBIT

PHOTO I LOOKING SOUTHWEST TOWARDS (P) BUILDING SITE

PHOTO 2 LOOKING WEST TOWARDS (P) BUILDING SITE

PHOTO 3 LOOKING NORTH TOWARDS (E) WINERY

PHOTO 4 LOOKING SOUTH TOWARDS (E) DRIVEWAY

PHOTO 5 LOOKING NORTHWEST TOWARDS (P) BUILDING SITE

PHOTO T LOOKING SOUTH TOWARDS (P) BUILDING SITE BELOW (E) DRIVEWAY

PHOTO 6 LOOKING WEST TOWARDS (P) BUILDING SITE

LEGEND

JULY 28, 2017

PHOTO LOCATION & DIRECTION