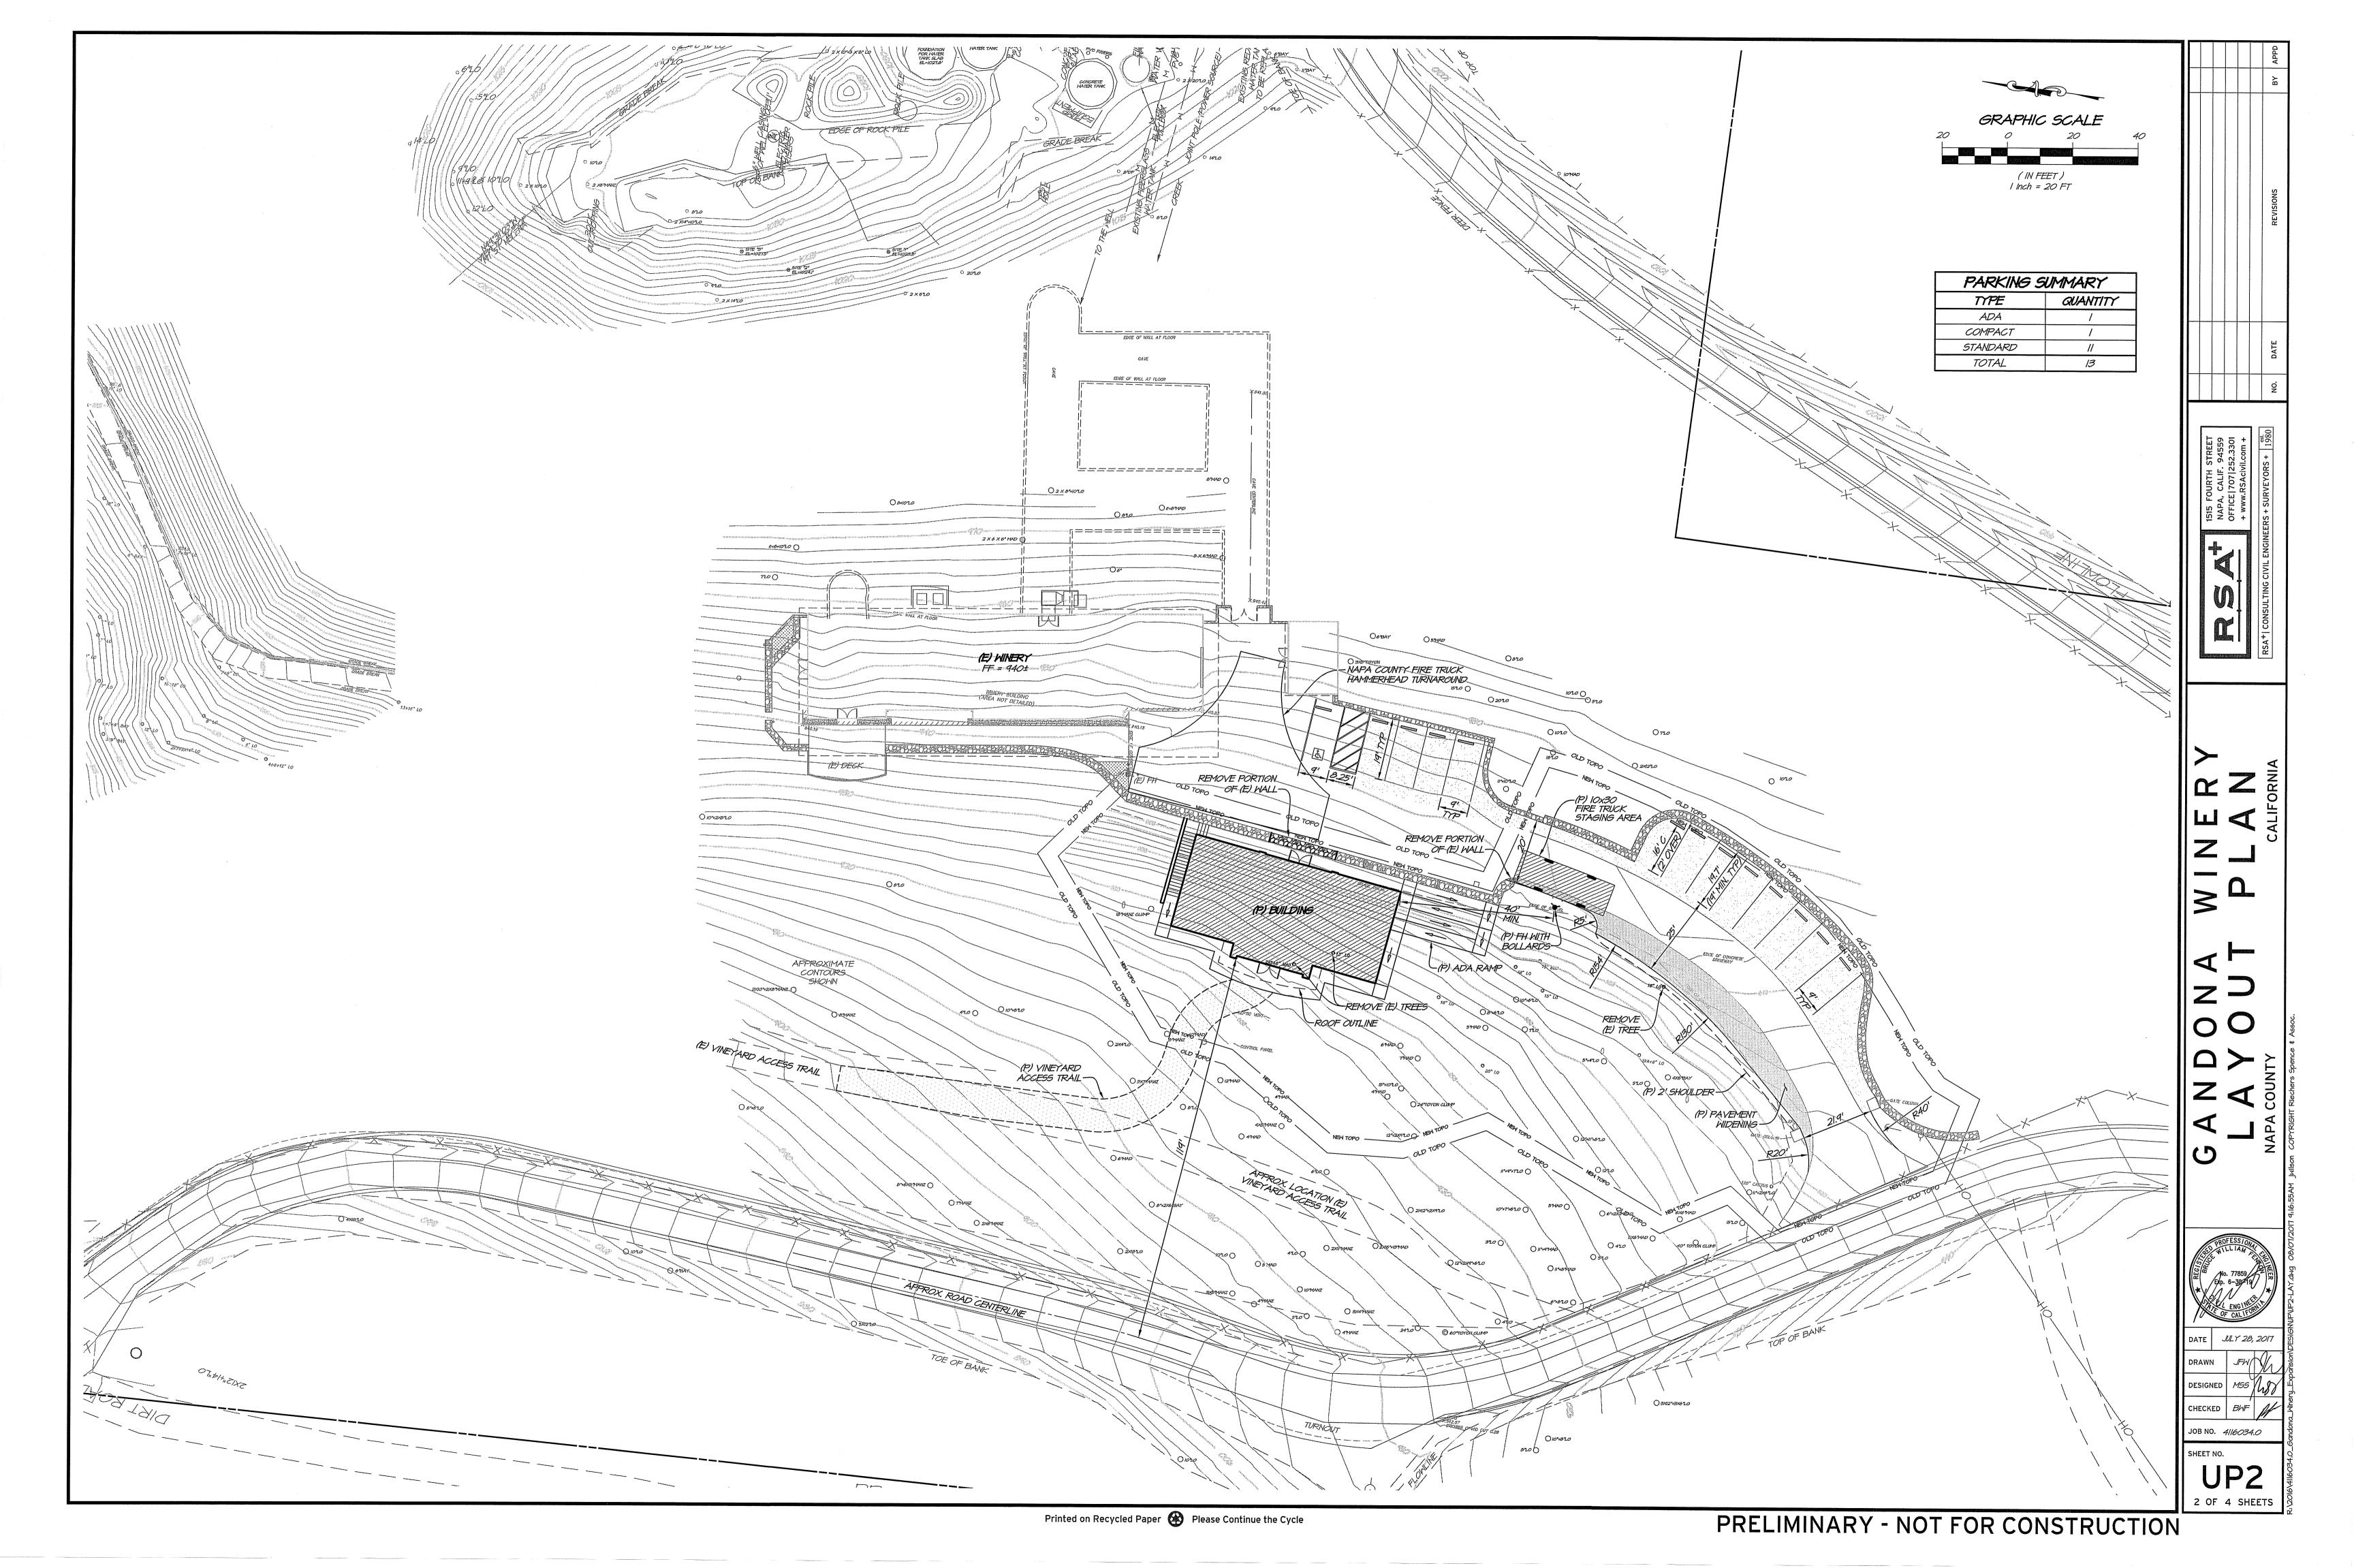

# GANDONA WINERY

# SAGE HILL VINEYARD 1535 SAGE CANYON ROAD SAINT HELENA, CALIFORNIA 94574