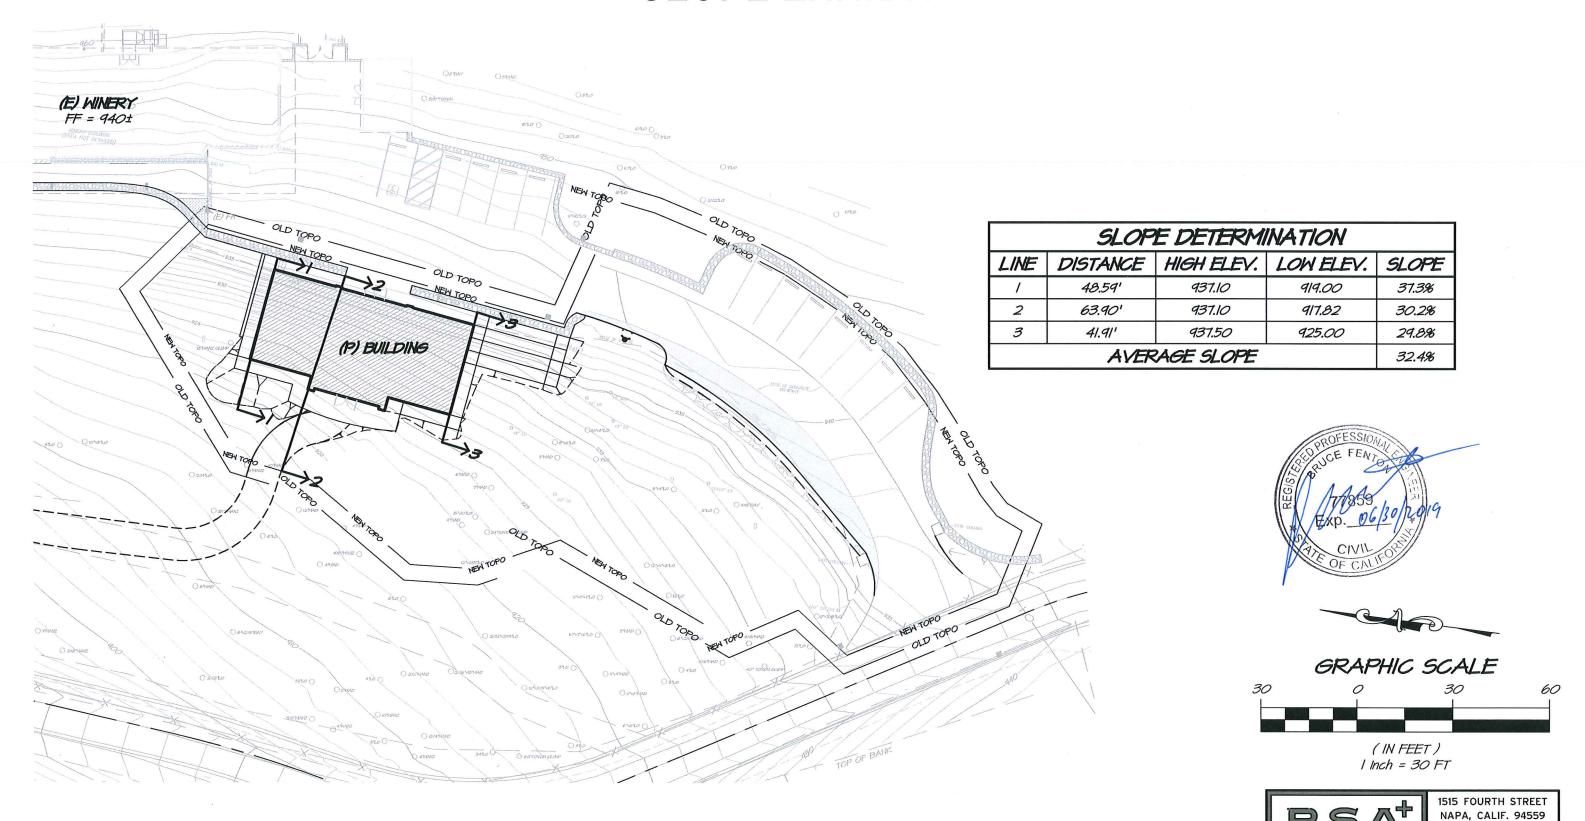

## GANDONA WINERY SLOPE EXHIBIT

RSA+| CONSULTING CIVIL ENGINEERS + SURVEYORS +  $\begin{vmatrix} est. \\ 1980 \end{vmatrix}$ 

OFFICE | 707 | 252.3301 + www.RSAcivil.com +