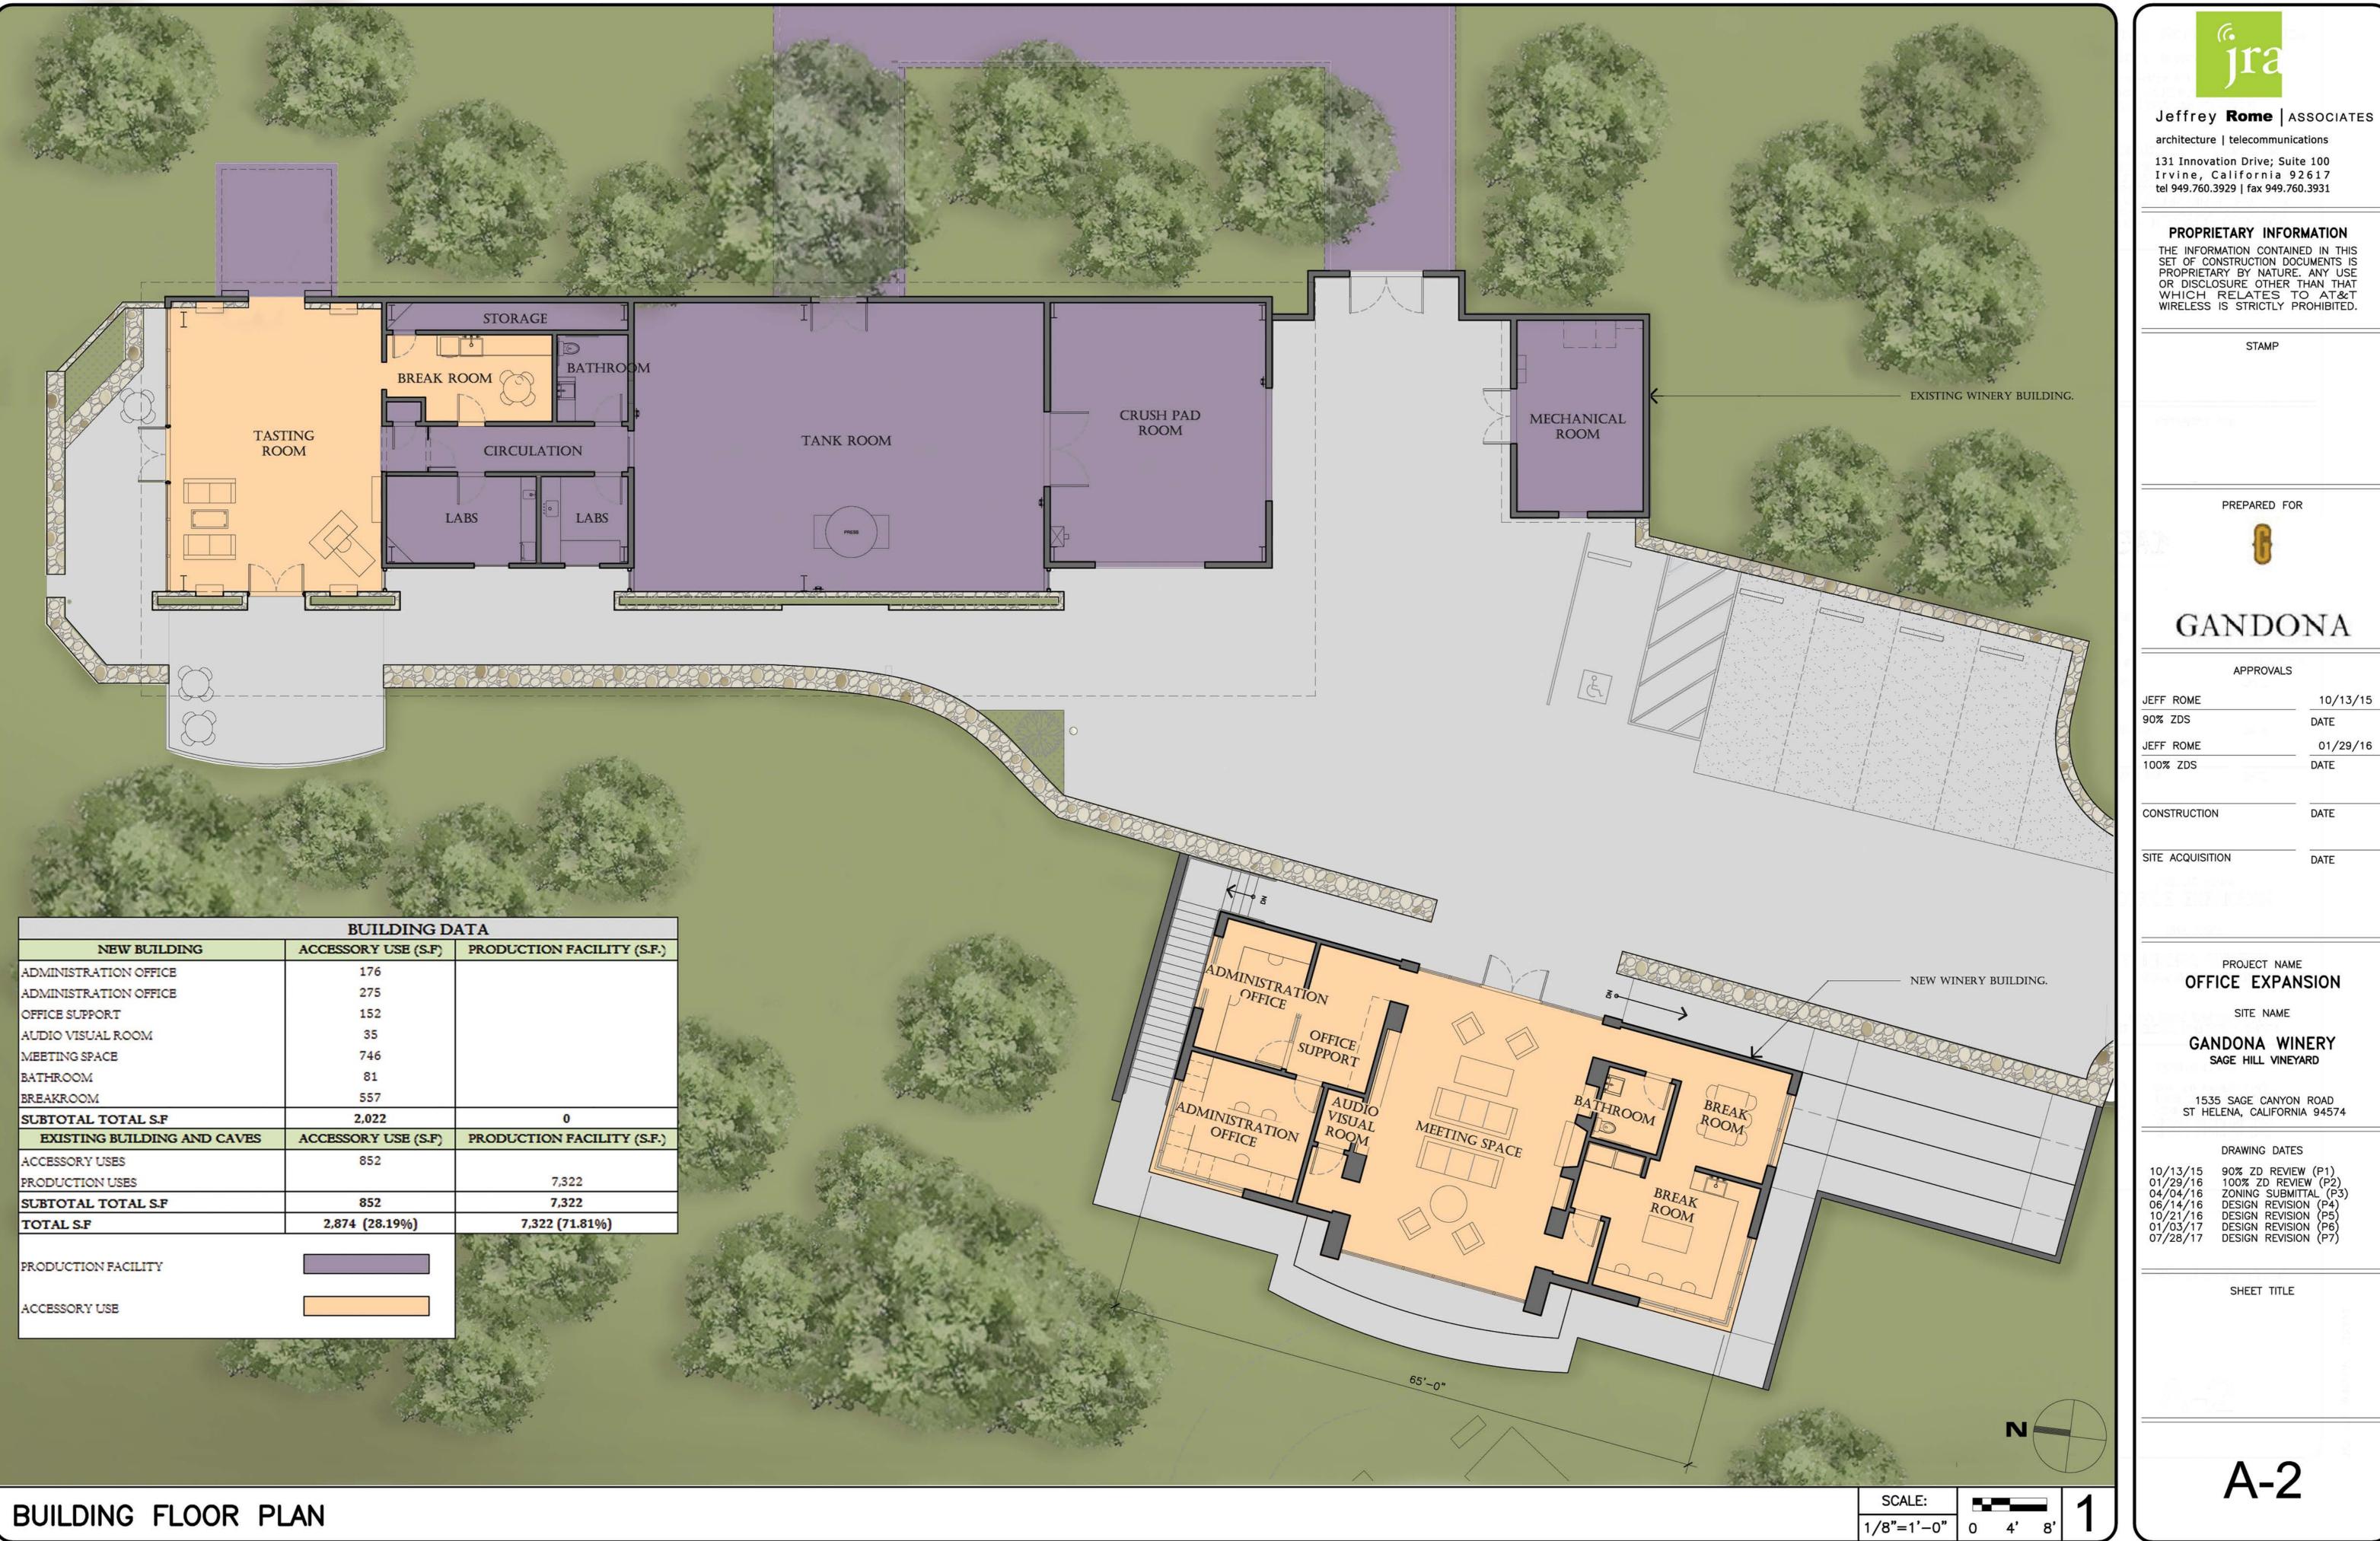

### SHEET INDEX

T-1 TITLE SHEET

OVERALL SITE PLAN ENLARGED SITE PLAN BUILDING FLOOR PLAN A-2.1 UPPER LEVEL FLOOR PLAN

A-2.2 LOWER LEVEL FLOOR PLAN A-3 ELEVATIONS A-3.1 ELEVATIONS

### GANDONA

APPROVALS

JEFF ROME 10/13/15 90% ZDS DATE JEFF ROME 01/29/16

CONSTRUCTION

100% ZDS

SITE ACQUISITION

PROJECT NAME OFFICE EXPANSION

SITE NAME

GANDONA WINERY SAGE HILL VINEYARD

1535 SAGE CANYON ROAD ST HELENA, CALIFORNIA 94574

DRAWING DATES

10/13/15 90% ZD REVIEW (P1) 01/29/16 100% ZD REVIEW (P2) 04/04/16

ZONING SUBMITTAL`(P3) 06/14/16 DESIGN REVISION (P4) 10/21/16 DESIGN REVISION (P5) 01/03/17 DESIGN REVISION (P6) 07/28/17 DESIGN REVISION (P7)