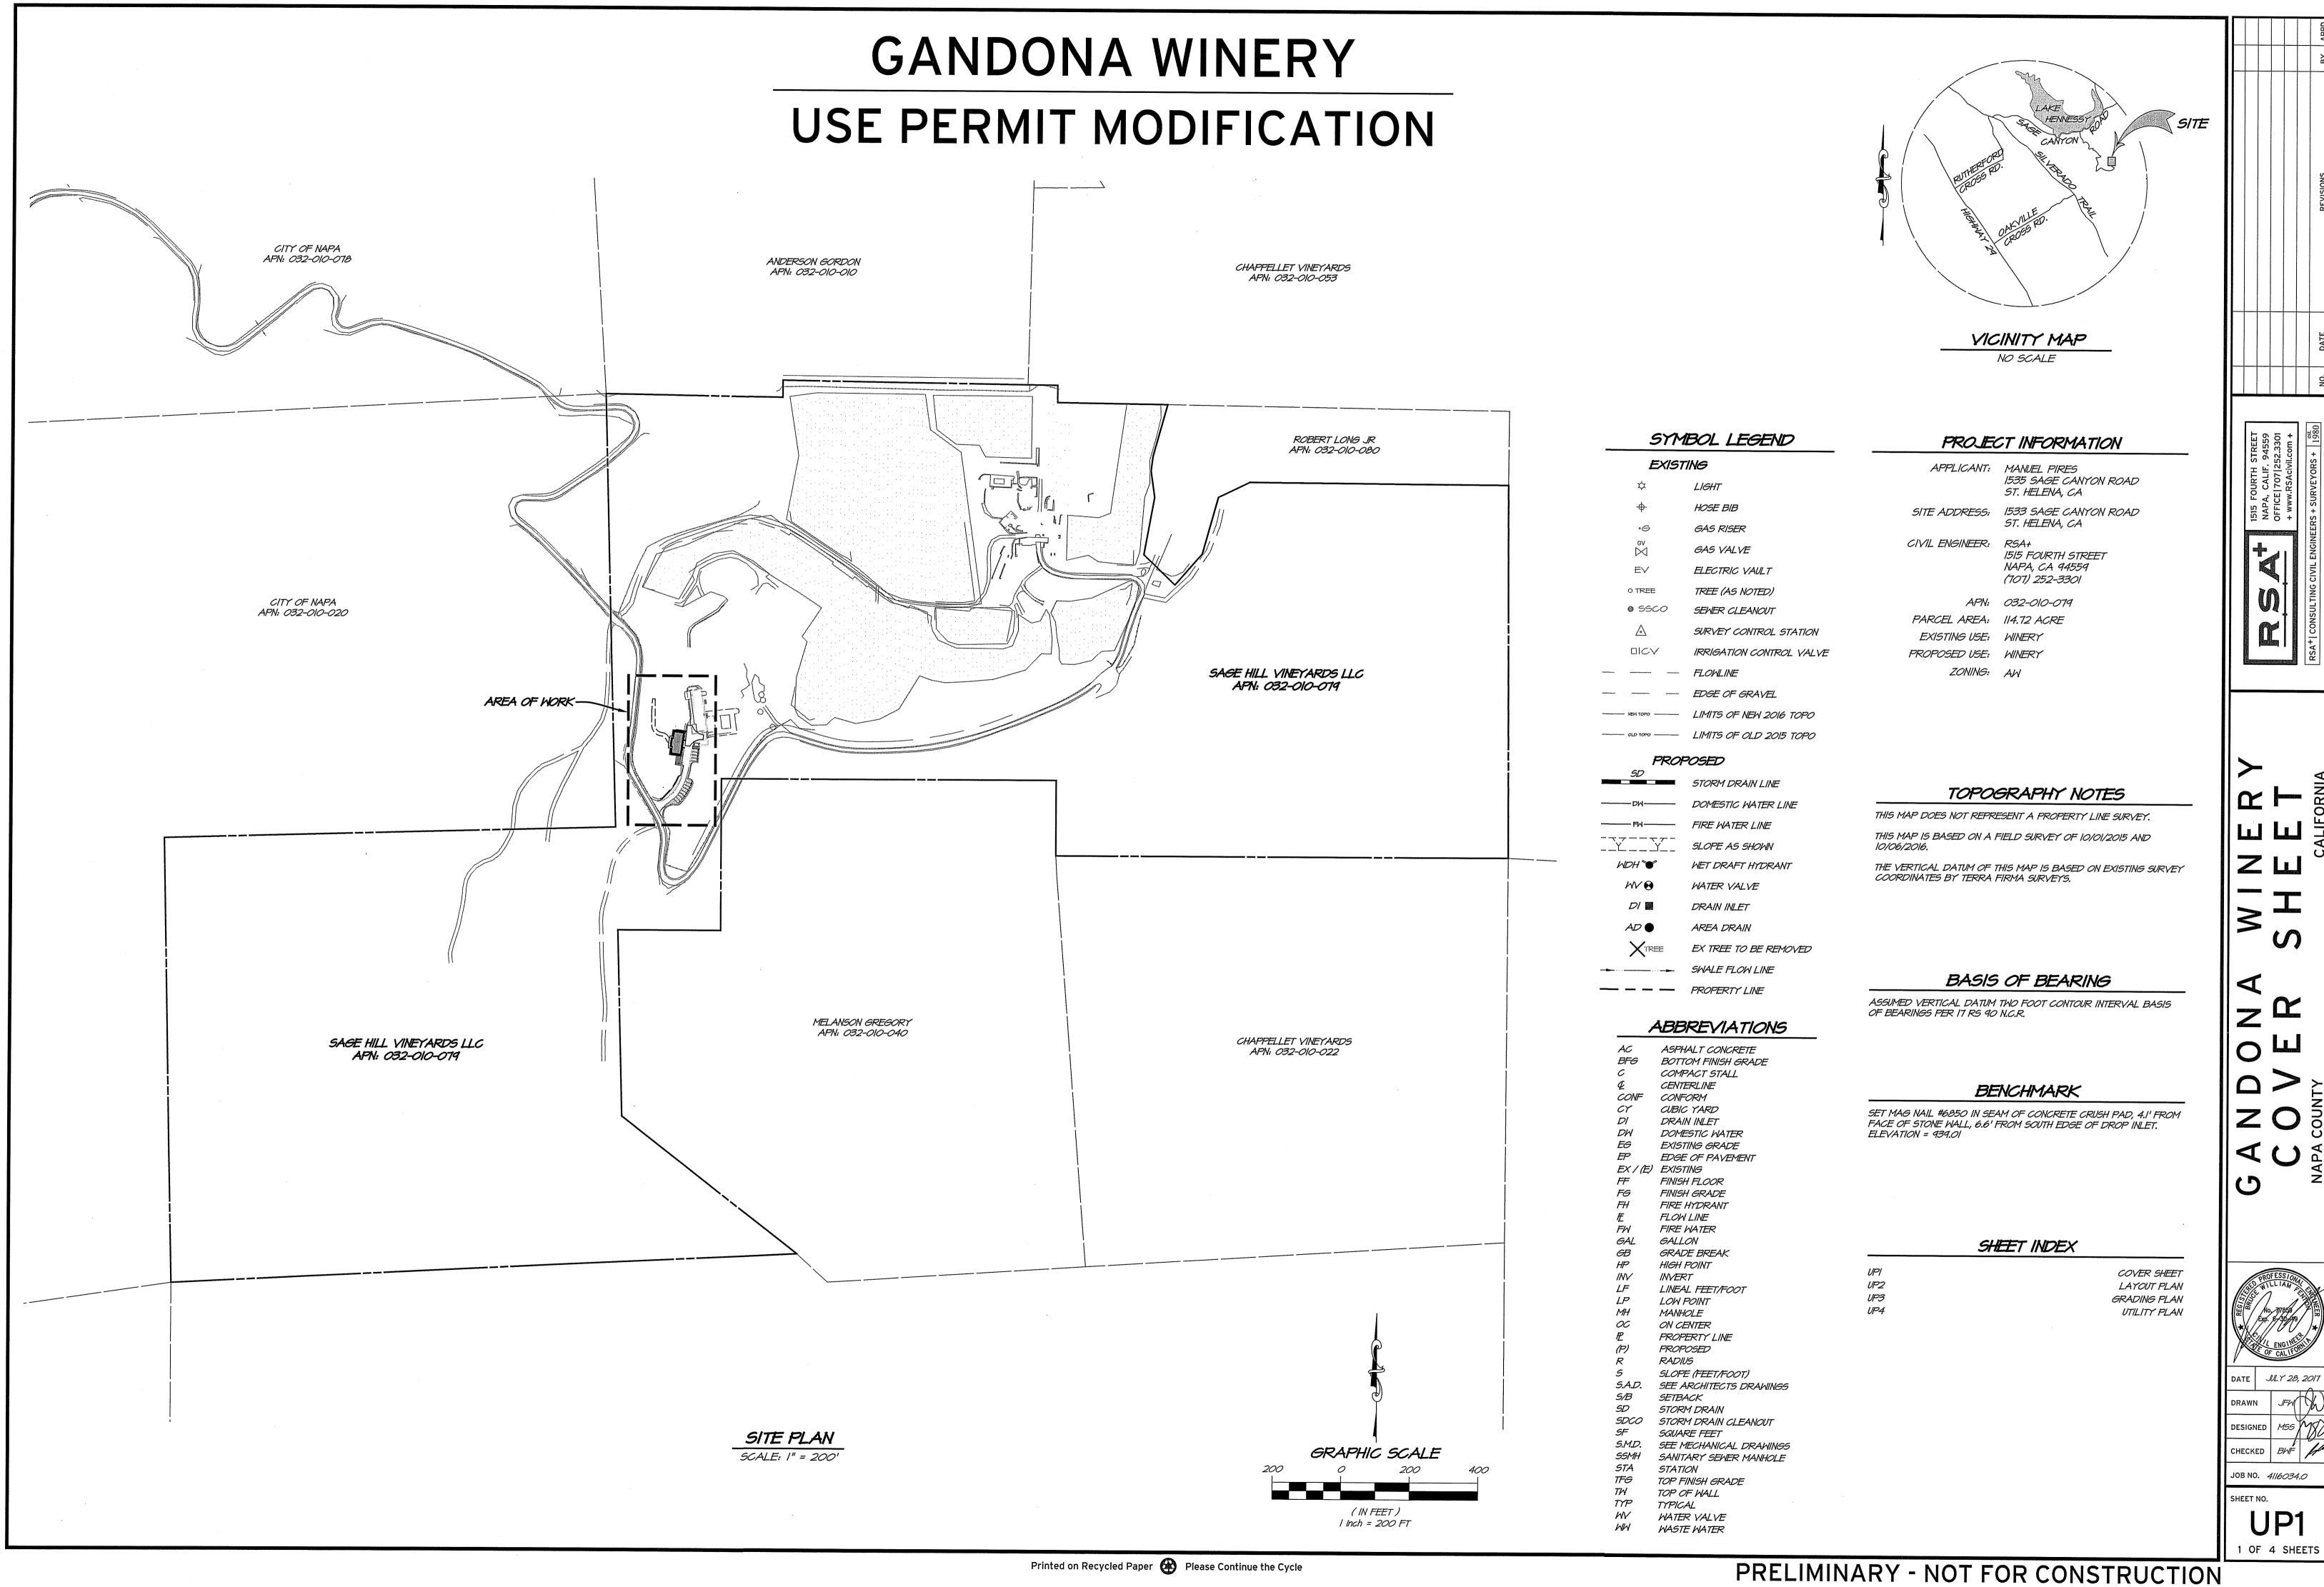

# GANDONA WINERY

# SAGE HILL VINEYARD 1535 SAGE CANYON ROAD SAINT HELENA, CALIFORNIA 94574

### **DEVELOPMENT SUMMARY**

**APPLICANT:** 

LAND OWNER:

SAGE HILL VINEYARD 1533 SAGE CANYON ROAD SAINT HELENA, CALIFORNIA 94574

OTHER ON-SITE FACILITIES:

ASSESSORS PARCEL NUMBER: 032-010-079

LATITUDE: 38° 28' 39.4746" N (38.4776315°) LONGITUDE: 122° 21' 2.6784" W (-122.3507441°)

YES

LAT/LONG TYPE: NAD-83 TBD' AMSL **EXISTING ZONING:** 

PROPOSED PROJECT AREA: 3,571± SQ. FT. EXISTING TYPE OF CONSTRUCTION: TYPE V PROPOSED TYPE OF CONSTRUCTION: **EXISTING OCCUPANCY:** TBD PROPOSED OCCUPANCY: TBD

COUNTY OF NAPA JURISDICTION: