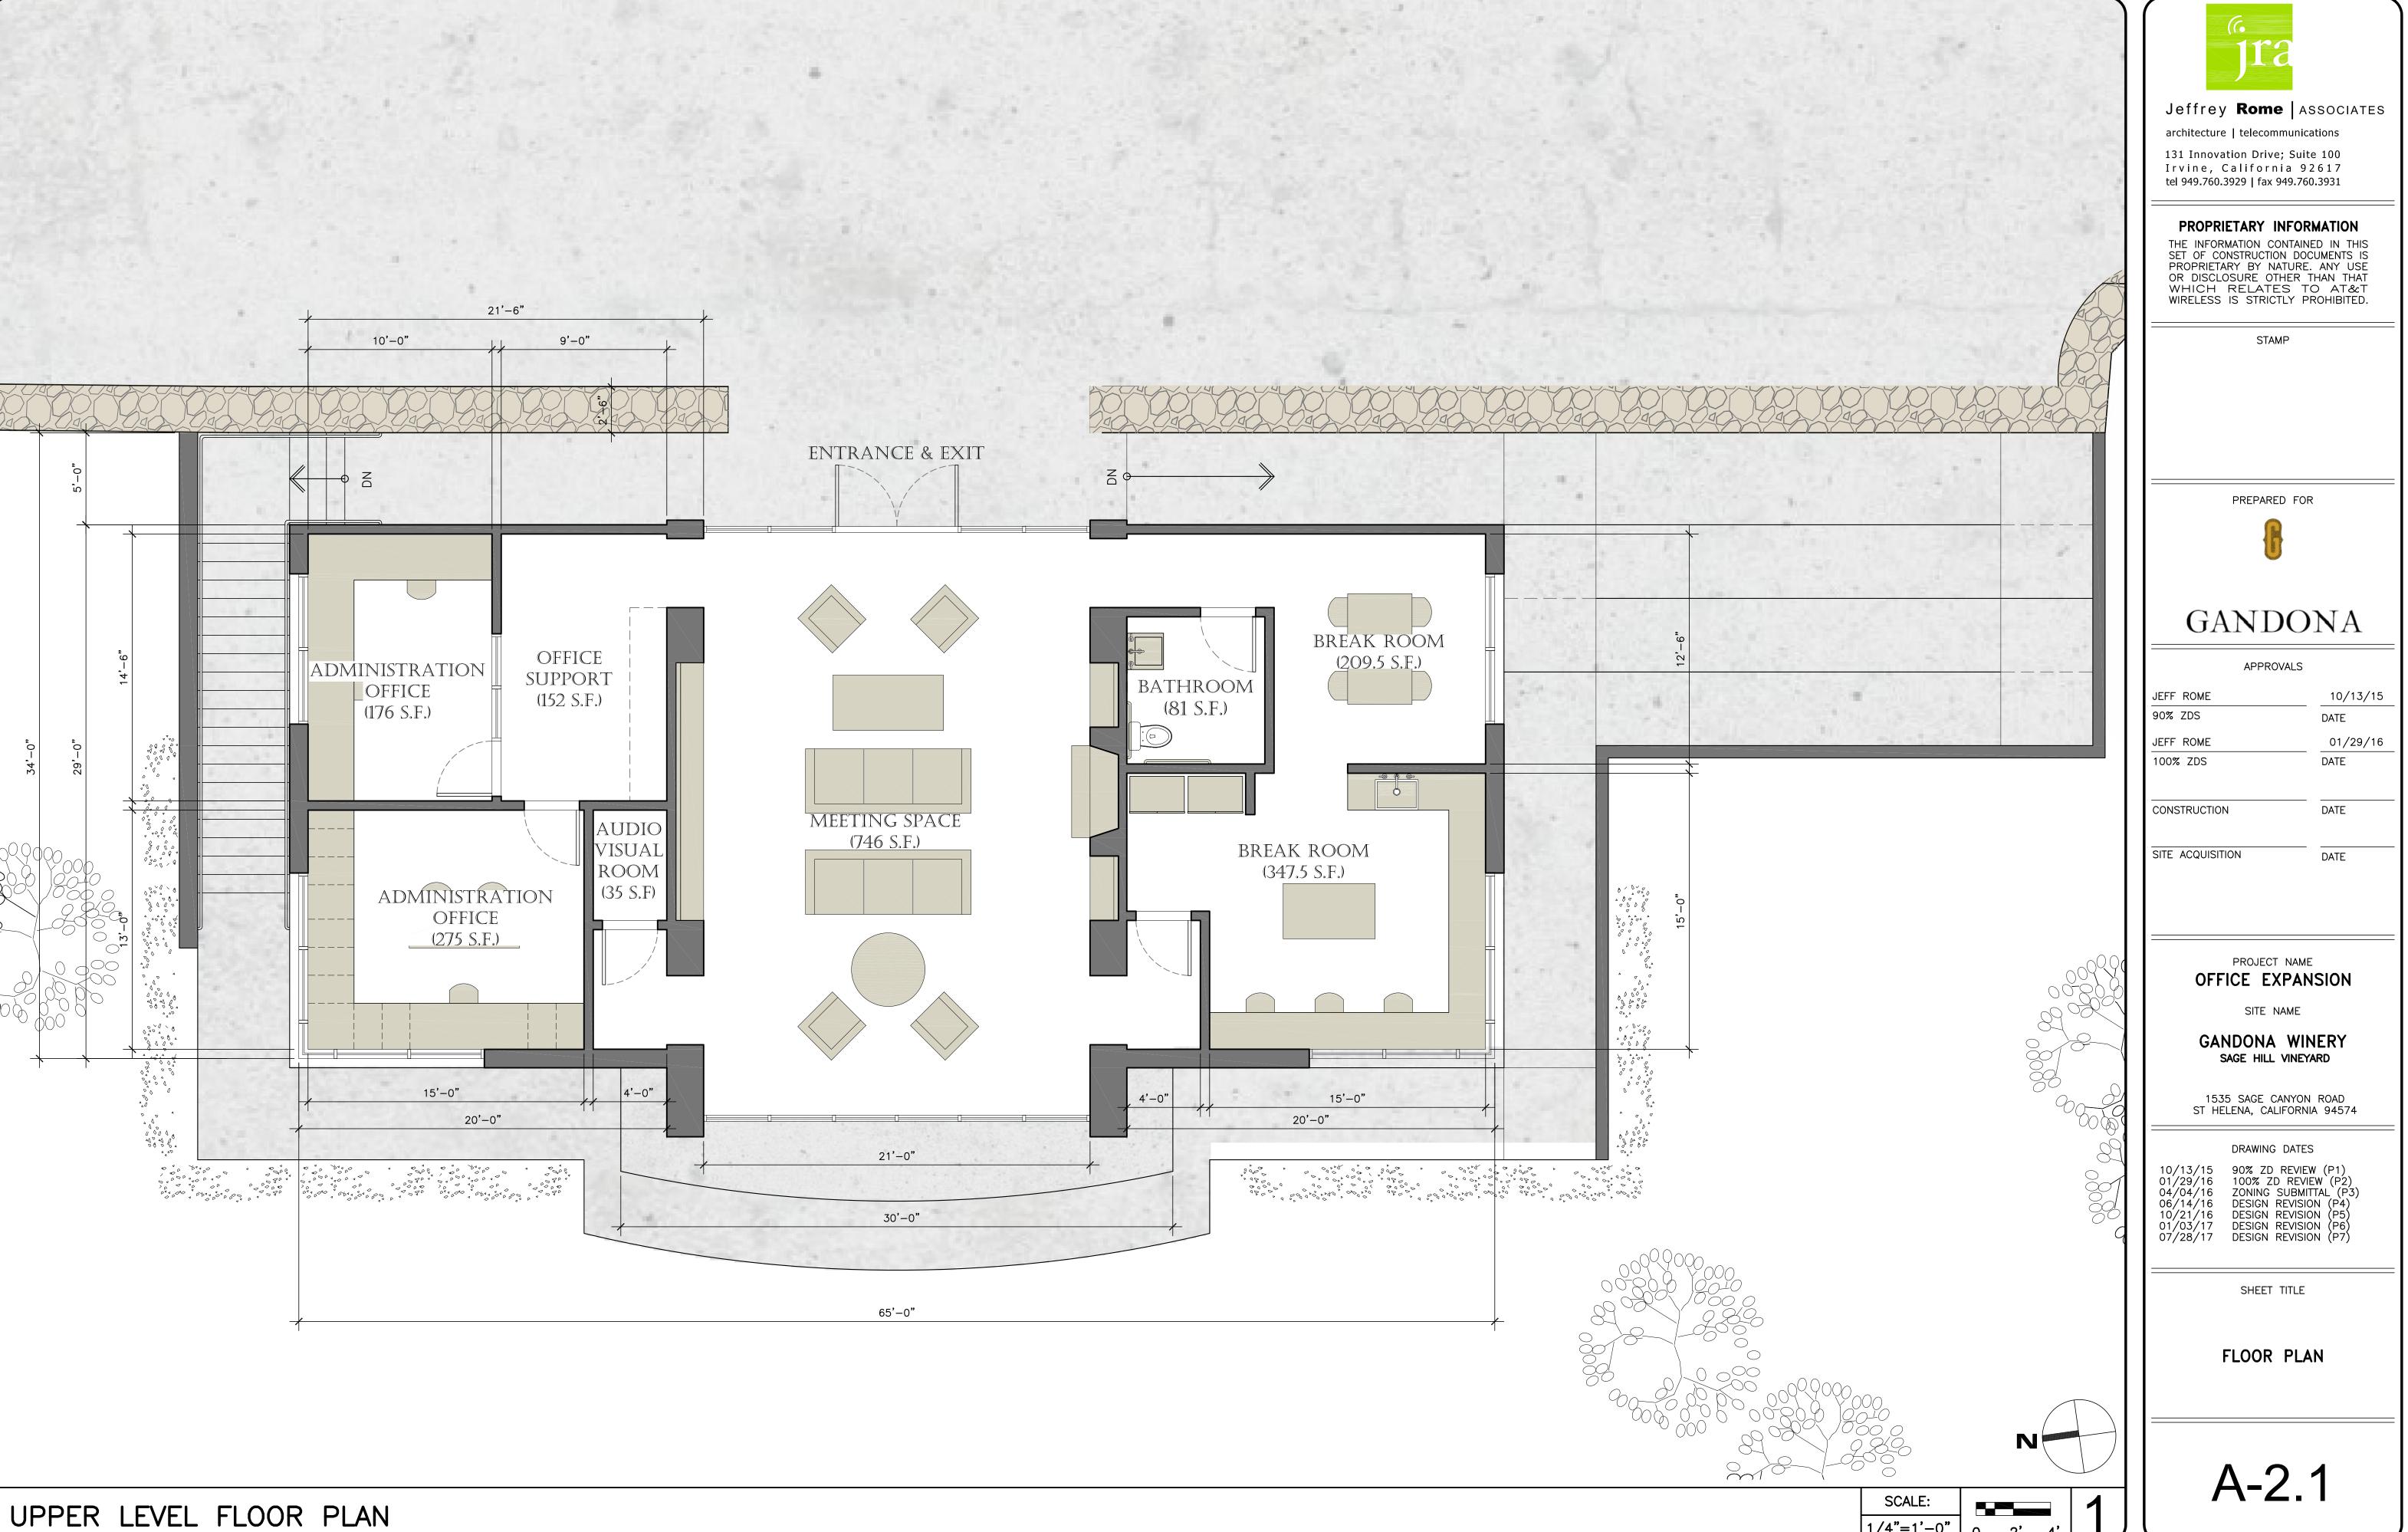

### SHEET INDEX

T-1 TITLE SHEET

OVERALL SITE PLAN ENLARGED SITE PLAN BUILDING FLOOR PLAN A-2.1 UPPER LEVEL FLOOR PLAN

A-2.2 LOWER LEVEL FLOOR PLAN A-3 ELEVATIONS A-3.1 ELEVATIONS

#### PROJECT NAME OFFICE EXPANSION

SAGE HILL VINEYARD

1/4"=1'-0"

JRA JOB NUMBER: 152767

architecture | telecommunications

131 Innovation Drive; Suite 100 Irvine, California 92617 tel 949.760.3929 | fax 949.760.3931