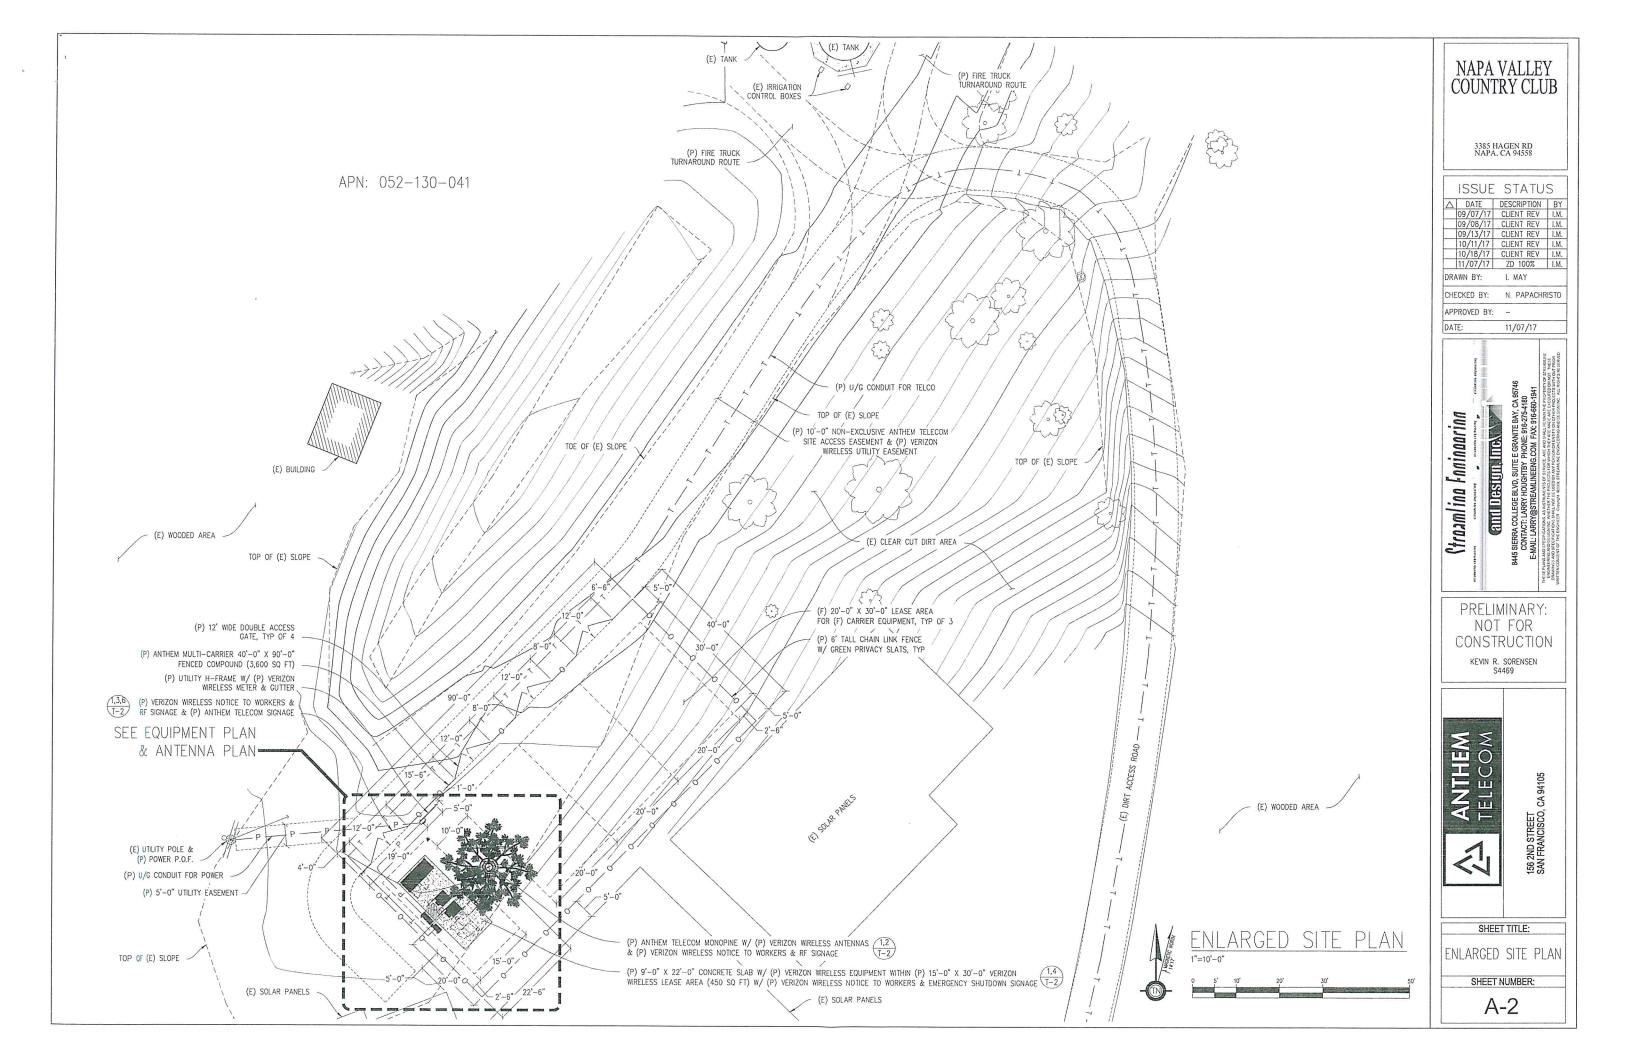

------|
| $\triangle$ |          |             | -    |
|             | 09/07/17 | CLIENT REV  | I.M. |
|             | 09/08/17 | CLIENT REV  | 1.M. |
|             | 09/13/17 | CLIENT REV  | I.M. |
|             | 10/11/17 | CLIENT REV  | I.M. |
|             | 10/18/17 | CLIENT REV  | I.M. |
|             | 11/07/17 | ZD 100%     | I.M. |
| DRA         | AWN BY:  | I. MAY      |      |

CHECKED BY: N. PAPACHRISTO

APPROVED BY: -

11/07/17

8445 SIERRA COLLEGE BLVD, SUITE E GRANITE BAY, CA 957 CONTACT: LARRY HOUGHTBY PHONE: 916-275-4180 E-MAIL: LARRY@STREAMLINEENG, COM, FAX: 916-660-194

and Design, Inc.\ Streamline Engineering

> PRELIMINARY: NOT FOR CONSTRUCTION

> > KEVIN R. SORENSEN S4469



SHEET TITLE:

OVERALL SITE PLAN

156 2ND STREET SAN FRANCISCO, CA 94105

SHEET NUMBER:

A-1





Overall Site Detail

Legend

FINISH SURFACE NATIONAL CROWNS

100 or 5000 TOP OF CURB TOP OF SLOPE

**GUARD POST** POWER POLE W/TRANSFORMED

TOP OF STRUCTURE CONCRETE PAYEMENT

EDGE OF PAVEMENT

\③/

SCALE: 1"=250"

FD 1° BRASS DISK -

### Title Report

€ PROPOSED ANTHEM 10' MIDE NON-EXCLUSIVE ACCESS ROUTE & UTILITY ROUTE

FIRST AMERICAN TITLE COMPANY OF NAPA 5457488 MAY 10, 2017 PREPARED BY: ORDER NO.: DATED:

### Legal Description

THE LAND REFERRED TO IN THES REPORT IS SITUATED IN THE UNINCORPORATED AREA OF NAPA, COUNTY OF NAPA, STATE OF CALIFORNIA, AND IS DESCRIBED AS FOLLOWS:

A.S.

800K 5/75

LLA 211

See Lease Area Detail

PROPOSED ANTHEM 10' MIDE

PARCEL D

A.P.N. 052-130-052

PARCEL C

A.P.N. 052-130-062

A.P.N. 052-130-041

10/

0

PARCEL A

PARCEL MAP P.M.B. 10 PM 74

A.P.N.