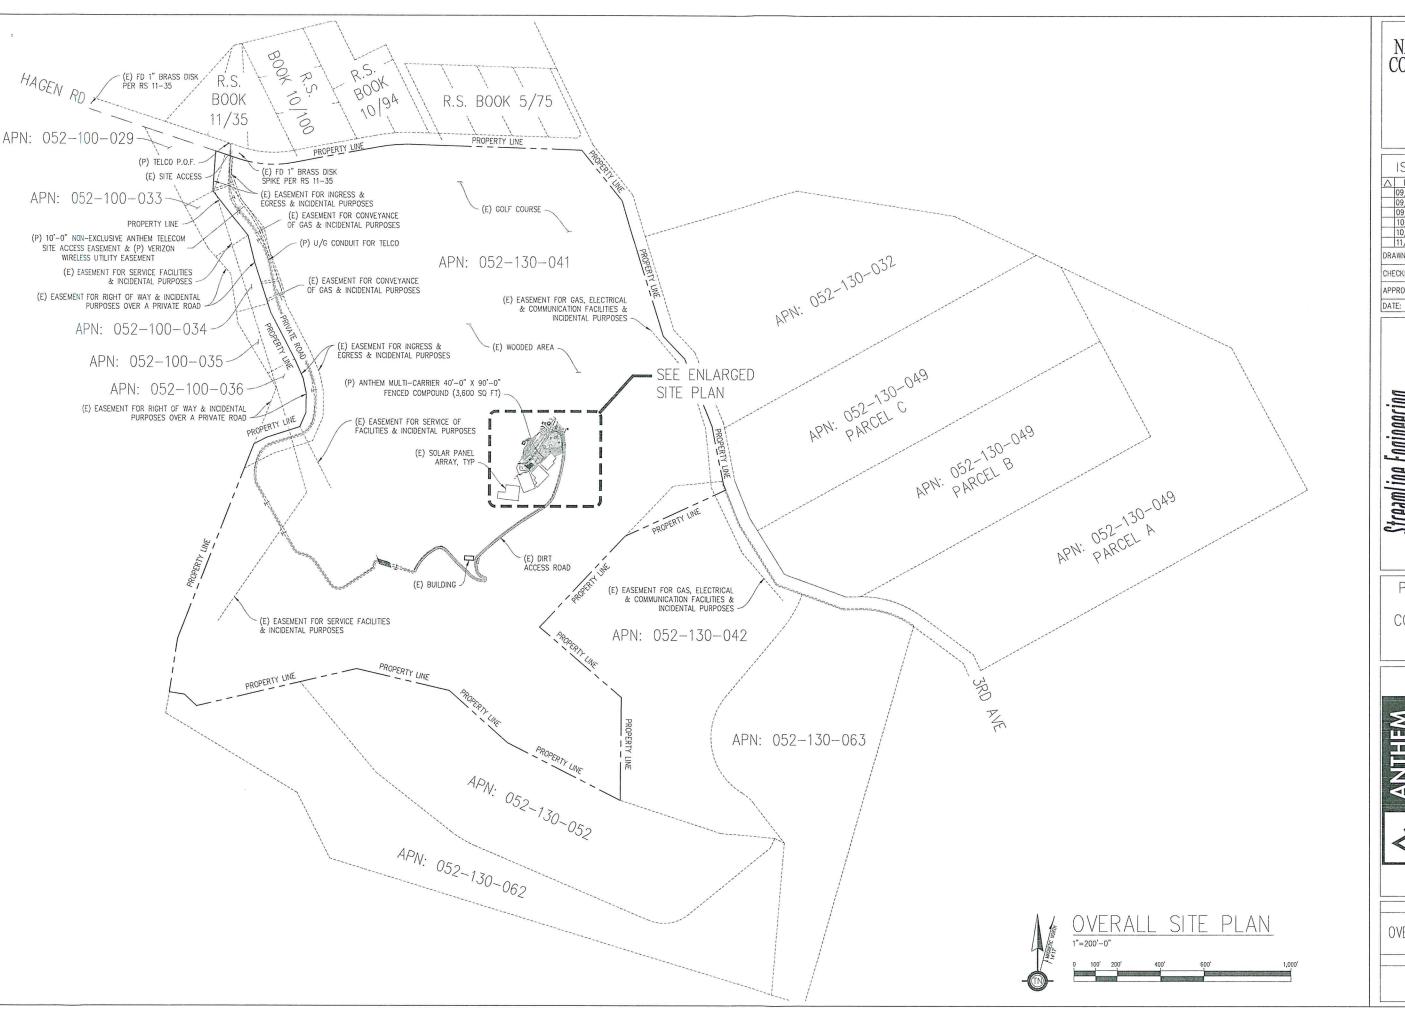

ET; THENCE N44'30'40'E 15.00 FEET; THENCE S45'29'20'E 30.00 FEET; THENCE S44'30'40'W 15.00 FEET TO THE POINT OF BEGINNING.

VERIZON LICENSE AREA LEGAL DESCRIPTION

### UTILITY ROUTE LEGAL DESCRIPTION

BEING A STRIP OF LAND 5' MOE, LYING WITHIN THE PROPERTY OF THE NAPA VALLEY COUNTRY CLUB, LYING 2.5' ON EACH SIDE OF THE FOLLOWING DESCRIBED CENTERLINE:

COMMENCING AT POINT "A" THENCE S44'27'59"E 79.09 FEET TO THE POINT OF BEGINNING; THENCE N84'36'23"W

### ANTHEM TELECOM LEASE AREA LEGAL DESCRIPTION

A 90"X40" PIECE OF LAND LYING WITHIN THE PROPERTY OF THE NAPA VALLEY COUNTRY CLUB PARTICULARLY

COMMENCING AT POINT "B" THENCE \$82'55'58"E 19.07 FEET TO THE POINT OF REGINNING. THENCE N45'29'20"W 0.00 FEET; THENCE N44'30'40'E 90.00 FEET; THENCE S45'29'20'E 40.00 FEET; THENCE S44'30'40'W 90.00



# NAPA VALLEY COUNTRY CLUB

3385 HAGEN RD NAPA, CA 94558

| ^           | DATE     | DESCRIPTION | BY   |
|-------------|----------|-------------|------|
| $\triangle$ |          |             | -    |
|             | 09/07/17 | CLIENT REV  | I.M. |
|             | 09/08/17 | CLIENT REV  | 1.M. |
|             | 09/13/17 | CLIENT REV  | I.M. |
|             | 10/11/17 | CLIENT REV  | I.M. |
|             | 10/18/17 | CLIENT REV  | I.M. |
|             | 11/07/17 | ZD 100%     | I.M. |
| DRA         | AWN BY:  | I. MAY      |      |

CHECKED BY: N. PAPACHRISTO

APPROVED BY: -

11/07/17

8445 SIERRA COLLEGE BLVD, SUITE E GRANITE BAY, CA 957 CONTACT: LARRY HOUGHTBY PHONE: 916-275-4180 E-MAIL: LARRY@STREAMLINEENG, COM, FAX: 916-660-194

and Design, Inc.\ Streamline Engineering

> PRELIMINARY