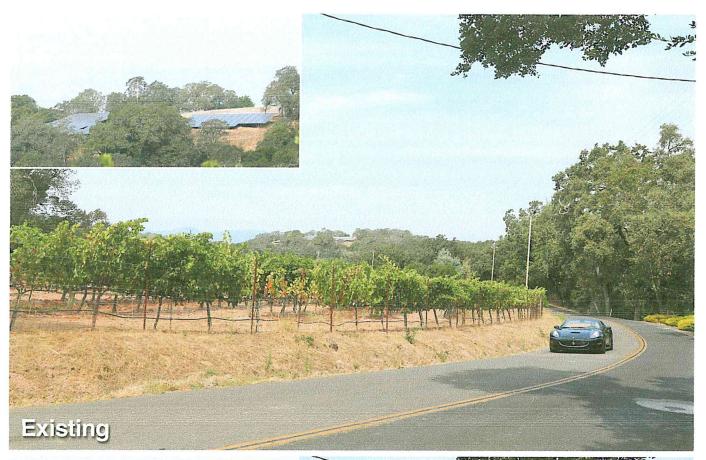

| CH | ECKED BY: | N. PAPACHR  | IS' |
| ADDDOUED DV.                                                                                                                                                   | _  |           | N. PAPACHK  | 13  |

APPROVED BY: DATE: 11/07/17

STEADILINE ENGINEERING

CATHLINESTON INC.

GANTANCE: LARRY HOUGHTBY PHONE: 916-272-4180

SAMELLARRY GSTREAMLINEENG.COM. FAX: 916-860-1941

PRELIMINARY: NOT FOR CONSTRUCTION

> KEVIN R. SORENSEN S4469



SHEET TITLE:

ELEVATIONS

SHEET NUMBER:



TOP OF (P) MONOPINE BRANCHES ±70'-0" A.G.L.

TOP OF (P) ANTHEM TELECOM MONOPINE ±65'-0" A.G.L.

RAD CENTER OF (P) VERIZON WIRELESS ANTENNAS ±60'-0" A.G.L.



APPLICANT NAME: John Doe

AP NO: 000-000-000 DATE: April 8, 1996



































# Verizon Wireless • Proposed Base Station (Site Name "Napa Valley Country Club") 3385 Hagen Road • Napa, California

### Statement of Hammett & Edison, Inc., Consulting Engineers

The firm of Hammett & Edison, Inc., Consulting Engineers, has been retained on behalf of Verizon Wireless, a personal wireless telecommunications carrier, to evaluate the base station (Site Name "Napa Valley Country Club") proposed to be located at 3385 Hagen Road in Napa, California, for compliance with appropriate guidelines limiting human exposure to radio frequency ("RF") electromagnetic fields.

### **Executive Summary**

Verizon proposes to install directional panel antennas on a steel pole, configured to resemble a pine tree, to be sited at 3385 Hagen Road in Napa. The proposed operation wil