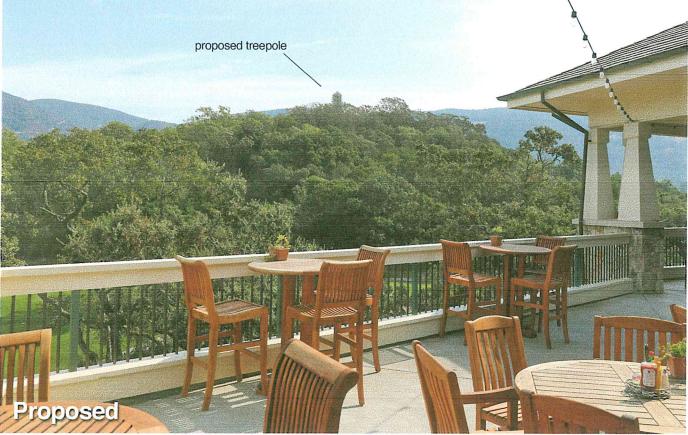

| CH | ECKED BY: | N. PAPACHR  | IS' |
| ADDDOUED DV.                                                                                                                                                   | _  |           | N. PAPACHK  | 13  |

APPROVED BY: DATE: 11/07/17

STEADILINE ENGINEERING

CATHLINESTON INC.

GANTANCE: LARRY HOUGHTBY PHONE: 916-272-4180

SAMELLARRY GSTREAMLINEENG.COM. FAX: 916-860-1941

PRELIMINARY: NOT FOR CONSTRUCTION

> KEVIN R. SORENSEN S4469



SHEET TITLE:

ELEVATIONS

SHEET NUMBER:



TOP OF (P) MONOPINE BRANCHES ±70'-0" A.G.L.

TOP OF (P) ANTHEM TELECOM MONOPINE ±65'-0" A.G.L.

RAD CENTER OF (P) VERIZON WIRELESS ANTENNAS ±60'-0" A.G.L.



APPLICANT NAME: John Doe

AP NO: 000-000-000 DATE: April 8, 1996



































# Verizon Wireless • Proposed Base Station (Site Name "Napa Valley Country Club") 3385 Hagen Road • Napa, California

### Statement of Hammett & Edison, Inc., Consulting Engineers

The firm of Hammett & Edison, Inc., Consulting Engineers, has been retained on behalf of Verizon Wireless, a personal wireless telecommunications carrier, to evaluate the base station (Site Name "Napa Valley Country Club") proposed to be located at 3385 Hagen Road in Napa, California, for compliance with appropriate guidelines limiting human exposure to radio frequency ("RF") electromagnetic fields.

### **Executive Summary**

Verizon proposes to install directional panel antennas on a steel pole, configured to resemble a pine tree, to be sited at 3385 Hagen Road in Napa. The proposed ope