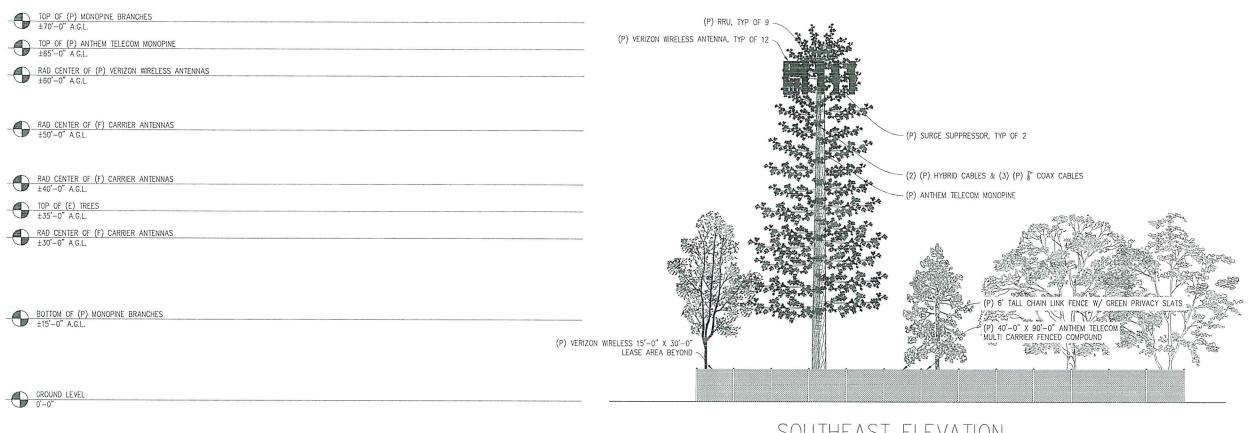

|     | C.  | Size of antennas proposed (dimensions): 72.90" x 7.10" (initial configuration)                                                                                                                       |
|-----|-----|------------------------------------------------------------------------------------------------------------------------------------------------------------------------------------------------------|
|     |     | 72.90" x 7.10" (ultimate configuration)                                                                                                                                                              |
|     | D.  | Distance between back of wall-mounted antenna & surface of wall: N/A inches                                                                                                                          |
|     | E.  | Type of dish construction: [ ] mesh [ ] solid                                                                                                                                                        |
|     | F.  | Number, height & diameter of tower(s) or mast(s): 1 65 feet                                                                                                                                          |
|     | G.  | Height of telecommunication facility:  70 ft (ultimate configuration) (measured from natural grade below center for tower to highest point on the tower or the highest antenna, whichever is higher) |
|     | Н.  | Capacity of tower:  Number of antennas it will support: 48 STCS  Weight of antennas & equipment it will support: STCS lbs                                                                            |
|     | 1.  | Gross cross-sectional area (silhouette): STCS ft²                                                                                                                                                    |
|     | J.  | Material: tower: Steel Monopole, Composites antenna: Aluminum & Composite                                                                                                                            |
|     | K.  | Color: tower: Brown antenna: Green                                                                                                                                                                   |
|     | L.  | Special painting/lighting required under FAA regulations: [] yes [] no                                                                                                                               |
|     | M.  | Width of fire protection zone installed: Graveled area: 10 ft Fuel modification zone: N/A ft                                                                                                         |
|     | N.  | Domestic/emergency water supply available: [ ] yes 🐧 no                                                                                                                                              |
|     | Ο.  | Bathroom(s) to be installed at facility: [ ] yes [ ] no                                                                                                                                              |
|     | P.  | Hazardous/toxic materials present at facility: [ ] yes 🏋 no                                                                                                                                          |
| ĭV. | RU  | ILDING(S)/ENCLOSURE(S)                                                                                                                                                                               |
| 701 | Α.  | Size: 3600 ft² M new construction [ ] existing facility                                                                                                                                              |
|     | В.  | Height at highest point: 8 feet                                                                                                                                                                      |
|     | C.  | Type of construction (e.g., wood-frame): Chain Link Fenced Concrete Pad                                                                                                                              |
|     | D.  | Exterior materials: walls: Chain Link Fence roof: N/A                                                                                                                                                |
|     | E.  | Exterior color: walls: Chain Link roof: N/A                                                                                                                                                          |
|     | F.  | Type of emergency rapid entry system to be installed: Knox-Box Rapid Entry System                                                                                                                    |
|     | G.  | Fire rating of interior surfaces: N/A                                                                                                                                                                |
|     | Н.  | Type of interior fire extinguishing system to be installed: N/A                                                                                                                                      |
|     | 1.  | Method used to protect openings against penetration by fire or wind-blow embers:                                                                                                                     |
|     | J.  | Width of fire protection zone installed: graveled area: 10 ft fuel modification zone: N/A ft                                                                                                         |
| V.  | ACC | CESS ROAD                                                                                                                                                                                            |
|     | A.  | Relocation/extension required: [ ] yes 💢 no                                                                                                                                                          |
|     | В.  | Length of new road required:feet                                                                                                                                                                     |
|     | C.  | Width including shoulders: existing: feet proposed: feet proposed: feet                                                                                                                              |
|     | D.  | Road surface: existing: Gravel & Dirt proposed: Gravel & Dirt                                                                                                                                        |
|     | E.  | Number of turnouts: existing: None proposed: None                                                                                                                                                    |
|     | F.  | Width of pavement at turnouts: existing: N/A feet proposed: N/A feet                                                                                                                                 |
|     | G.  | Distance between turnouts: existing: N/A feet proposed: N/A feet                                                                                                                                     |