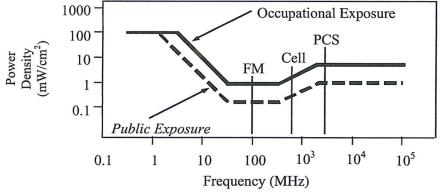

# BASIC INFORMATION SHEET - Telecommunications Facilities -

| l.   | GE | ENERAL                                                                                                                                                                                                                                                                                                                                                                                                                                                                                                                                                                                                                                                                                                                                                                                                                                                                                                                                                                                                                                                                                                                                                                                                                                                                                                                                                                                                                                                                                                                                                                                                                                                                                                                                                                                                                                                                                                                                                                                                                                                                                                                         |         |
|------|----|--------------------------------------------------------------------------------------------------------------------------------------------------------------------------------------------------------------------------------------------------------------------------------------------------------------------------------------------------------------------------------------------------------------------------------------------------------------------------------------------------------------------------------------------------------------------------------------------------------------------------------------------------------------------------------------------------------------------------------------------------------------------------------------------------------------------------------------------------------------------------------------------------------------------------------------------------------------------------------------------------------------------------------------------------------------------------------------------------------------------------------------------------------------------------------------------------------------------------------------------------------------------------------------------------------------------------------------------------------------------------------------------------------------------------------------------------------------------------------------------------------------------------------------------------------------------------------------------------------------------------------------------------------------------------------------------------------------------------------------------------------------------------------------------------------------------------------------------------------------------------------------------------------------------------------------------------------------------------------------------------------------------------------------------------------------------------------------------------------------------------------|---------|
|      | A. | Type of service(s) provided: **Gellular telephone [ ] cellular radio ***Gellular paging [ ] tv [ ] broadcast radio [ ] other (please specify)                                                                                                                                                                                                                                                                                                                                                                                                                                                                                                                                                                                                                                                                                                                                                                                                                                                                                                                                                                                                                                                                                                                                                                                                                                                                                                                                                                                                                                                                                                                                                                                                                                                                                                                                                                                                                                                                                                                                                                                  |         |
|      | B. | Service(s) offered to:    Service(s) offered to:   Service(s) offered to:   Service(s) offered to:   Service(s) offered to:   Service(s) offered to:   Service(s) offered to:   Service(s) offered to:   Service(s) offered to:   Service(s) offered to:   Service(s) offered to:   Service(s) offered to:   Service(s) offered to:   Service(s) offered to:   Service(s) offered to:   Service(s) offered to:   Service(s) offered to:   Service(s) offered to:   Service(s) offered to:   Service(s) offered to:   Service(s) offered to:   Service(s) offered to:   Service(s) offered to:   Service(s) offered to:   Service(s) offered to:   Service(s) offered to:   Service(s) offered to:   Service(s) offered to:   Service(s) offered to:   Service(s) offered to:   Service(s) offered to:   Service(s) offered to:   Service(s) offered to:   Service(s) offered to:   Service(s) offered to:   Service(s) offered to:   Service(s) offered to:   Service(s) offered to:   Service(s) offered to:   Service(s) offered to:   Service(s) offered to:   Service(s) offered to:   Service(s) offered to:   Service(s) offered to:   Service(s) offered to:   Service(s) offered to:   Service(s) offered to:   Service(s) offered to:   Service(s) offered to:   Service(s) offered to:   Service(s) offered to:   Service(s) offered to:   Service(s) offered to:   Service(s) offered to:   Service(s) offered to:   Service(s) offered to:   Service(s) offered to:   Service(s) offered to:   Service(s) offered to:   Service(s) offered to:   Service(s) offered to:   Service(s) offered to:   Service(s) offered to:   Service(s) offered to:   Service(s) offered to:   Service(s) offered to:   Service(s) offered to:   Service(s) offered to:   Service(s) offered to:   Service(s) offered to:   Service(s) offered to:   Service(s) offered to:   Service(s) offered to:   Service(s) offered to:   Service(s) offered to:   Service(s) offered to:   Service(s) offered to:   Service(s) offered to:   Service(s) offered to:   Service(s) offered to:   Service(s) offered to:   Service(s) offered t |         |
|      | C. | Project phases: [] one of two [] three [] more (please specify number)                                                                                                                                                                                                                                                                                                                                                                                                                                                                                                                                                                                                                                                                                                                                                                                                                                                                                                                                                                                                                                                                                                                                                                                                                                                                                                                                                                                                                                                                                                                                                                                                                                                                                                                                                                                                                                                                                                                                                                                                                                                         | _       |
|      | D. | Estimated completion year for each phase: phase 1: 2017 phase 2: 2018 phase 3:                                                                                                                                                                                                                                                                                                                                                                                                                                                                                                                                                                                                                                                                                                                                                                                                                                                                                                                                                                                                                                                                                                                                                                                                                                                                                                                                                                                                                                                                                                                                                                                                                                                                                                                                                                                                                                                                                                                                                                                                                                                 | -       |
|      | E. | Actual time to construct each phase: [ ] less than 3 months more than 3 months                                                                                                                                                                                                                                                                                                                                                                                                                                                                                                                                                                                                                                                                                                                                                                                                                                                                                                                                                                                                                                                                                                                                                                                                                                                                                                                                                                                                                                                                                                                                                                                                                                                                                                                                                                                                                                                                                                                                                                                                                                                 |         |
|      | F. | Construction days: Monday - Friday [ ] other (please specify)                                                                                                                                                                                                                                                                                                                                                                                                                                                                                                                                                                                                                                                                                                                                                                                                                                                                                                                                                                                                                                                                                                                                                                                                                                                                                                                                                                                                                                                                                                                                                                                                                                                                                                                                                                                                                                                                                                                                                                                                                                                                  | _       |
|      | G. | Construction hours: 7:30 am - 5:30 pm [ ] other (please specify) am to pm                                                                                                                                                                                                                                                                                                                                                                                                                                                                                                                                                                                                                                                                                                                                                                                                                                                                                                                                                                                                                                                                                                                                                                                                                                                                                                                                                                                                                                                                                                                                                                                                                                                                                                                                                                                                                                                                                                                                                                                                                                                      |         |
|      | Н. | Additional licenses/approvals required: District: Regional:State: State:                                                                                                                                                                                                                                                                                                                                                                                                                                                                                                                                                                                                                                                                                                                                                                                                                                                                                                                                                                                                                                                                                                                                                                                                                                                                                                                                                                                                                                                                                                                                                                                                                                                                                                                                                                                                                                                                                                                                                                                                                                                       |         |
|      | ı. | Proposed facility complies with all FCC rules, regulations & standards?                                                                                                                                                                                                                                                                                                                                                                                                                                                                                                                                                                                                                                                                                                                                                                                                                                                                                                                                                                                                                                                                                                                                                                                                                                                                                                                                                                                                                                                                                                                                                                                                                                                                                                                                                                                                                                                                                                                                                                                                                                                        |         |
|      | J. | Open space easements or other similar use restrictions on the property?                                                                                                                                                                                                                                                                                                                                                                                                                                                                                                                                                                                                                                                                                                                                                                                                                                                                                                                                                                                                                                                                                                                                                                                                                                                                                                                                                                                                                                                                                                                                                                                                                                                                                                                                                                                                                                                                                                                                                                                                                                                        |         |
|      | K. | Property contains other telecommunications facilities or Public Or Quasi-Public Uses? [ ] yes 🔭 no                                                                                                                                                                                                                                                                                                                                                                                                                                                                                                                                                                                                                                                                                                                                                                                                                                                                                                                                                                                                                                                                                                                                                                                                                                                                                                                                                                                                                                                                                                                                                                                                                                                                                                                                                                                                                                                                                                                                                                                                                             |         |
|      | L. | Facilities shared with other telecommunication facilities:                                                                                                                                                                                                                                                                                                                                                                                                                                                                                                                                                                                                                                                                                                                                                                                                                                                                                                                                                                                                                                                                                                                                                                                                                                                                                                                                                                                                                                                                                                                                                                                                                                                                                                                                                                                                                                                                                                                                                                                                                                                                     |         |
| 10.  | TY | PICAL OPERATION Existing Proposed                                                                                                                                                                                                                                                                                                                                                                                                                                                                                                                                                                                                                                                                                                                                                                                                                                                                                                                                                                                                                                                                                                                                                                                                                                                                                                                                                                                                                                                                                                                                                                                                                                                                                                                                                                                                                                                                                                                                                                                                                                                                                              |         |
|      | A. | Days of operation: N/A 365                                                                                                                                                                                                                                                                                                                                                                                                                                                                                                                                                                                                                                                                                                                                                                                                                                                                                                                                                                                                                                                                                                                                                                                                                                                                                                                                                                                                                                                                                                                                                                                                                                                                                                                                                                                                                                                                                                                                                                                                                                                                                                     | _       |
|      | B. | Expected hours of operation: N/A 24                                                                                                                                                                                                                                                                                                                                                                                                                                                                                                                                                                                                                                                                                                                                                                                                                                                                                                                                                                                                                                                                                                                                                                                                                                                                                                                                                                                                                                                                                                                                                                                                                                                                                                                                                                                                                                                                                                                                                                                                                                                                                            |         |
|      | C. | Anticipated average number of visits to site  • during construction:  • after fully operational:  N/A trips/day trips/month trips/month trips/month                                                                                                                                                                                                                                                                                                                                                                                                                                                                                                                                                                                                                                                                                                                                                                                                                                                                                                                                                                                                                                                                                                                                                                                                                                                                                                                                                                                                                                                                                                                                                                                                                                                                                                                                                                                                                                                                                                                                                                            |         |
|      | D. | Transmitting frequency(ies):  N/A  See Attached EMF Stur                                                                                                                                                                                                                                                                                                                                                                                                                                                                                                                                                                                                                                                                                                                                                                                                                                                                                                                                                                                                                                                                                                                                                                                                                                                                                                                                                                                                                                                                                                                                                                                                                                                                                                                                                                                                                                                                                                                                                                                                                                                                       | dy<br>— |
|      | E. | Transmitting direction(s) (e.g., SW 120°, 360°, etc): N/A 0, 120, 240                                                                                                                                                                                                                                                                                                                                                                                                                                                                                                                                                                                                                                                                                                                                                                                                                                                                                                                                                                                                                                                                                                                                                                                                                                                                                                                                                                                                                                                                                                                                                                                                                                                                                                                                                                                                                                                                                                                                                                                                                                                          |         |
|      | F. | Effective radiated power: N/A watts 14,210 watts                                                                                                                                                                                                                                                                                                                                                                                                                                                                                                                                                                                                                                                                                                                                                                                                                                                                                                                                                                                                                                                                                                                                                                                                                                                                                                                                                                                                                                                                                                                                                                                                                                                                                                                                                                                                                                                                                                                                                                                                                                                                               |         |
|      | G. | Backup generator testing  • days: M Monday - Friday [ ] other (please specify) am topm  • hours: M 8:30 am - 4:30 pm [ ] other (please specify) am topm                                                                                                                                                                                                                                                                                                                                                                                                                                                                                                                                                                                                                                                                                                                                                                                                                                                                                                                                                                                                                                                                                                                                                                                                                                                                                                                                                                                                                                                                                                                                                                                                                                                                                                                                                                                                                                                                                                                                                                        | _       |
| 999. | BA | SIC INSTALLATION                                                                                                                                                                                                                                                                                                                                                                                                                                                                                                                                                                                                                                                                                                                                                                                                                                                                                                                                                                                                                                                                                                                                                                                                                                                                                                                                                                                                                                                                                                                                                                                                                                                                                                                                                                                                                                                                                                                                                                                                                                                                                                               |         |
|      | A. | Number of antennas proposed: 12 (initial configuration) 48 (ultimate configuration)                                                                                                                                                                                                                                                                                                                                                                                                                                                                                                                                                                                                                                                                                                                                                                                                                                                                                                                                                                                                                                                                                                                                                                                                                                                                                                                                                                                                                                                                                                                                                                                                                                                                                                                                                                                                                                                                                                                                                                                                                                            |         |
|      | В. | Type of antennas proposed (e.g., whip, panel, etc): Panel (initial configuration)                                                                                                                                                                                                                                                                                                                                                                                                                                                                                                                                                                                                                                                                                                                                                                                                                                                                                                                                                                                                                                                                                                                                                                                                                                                                                                                                                                                                                                                                                                                                                                                                                                                                                                                                                                                                                                                                                                                                                                                                                                              |         |
|      |    | Panel (ultimate configuration)                                                                                                                                                                                                                                                                                                                                                                                                                                                                                                                                                                                                                                                                                                                                                                                                                                                                                                                                                                                                                                                                                                                                                                                                                                                                                                                                                                                                                                                                                                                                                                                                                                                                                                                                                                                                                                                                                                                                                                                                                                                                                                 |         |
|      |    |                                                                                                                                                                                                                                                                                                                                                                                                                                                                                                                                                                                                                                                                                                                                                                                                                                                                                                                                                                                                                                                                                                                                                                                                                                                                                                                                                                                                                                                                                                                                                                                                                                                                                                                                                                                                                                                                                                                                                                                                                                                                                                                                |         |