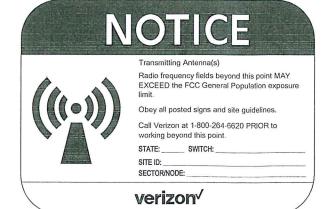

# BASIC INFORMATION SHEET - Telecommunications Facilities -

| l.   | GE | ENERAL                                                                                                                                                                                                                                                                                                                                                                                                                                                                                                                                                                                                                                                                                                                                                                                                                                                                                                                                                                                                                                                                                                                                                                                                                                                                                                                                                                                                                                                                                                                                                                                                                                                                                                                                                                                                                                                                                                                                                                                                                                                                                                                         |         |
|------|----|--------------------------------------------------------------------------------------------------------------------------------------------------------------------------------------------------------------------------------------------------------------------------------------------------------------------------------------------------------------------------------------------------------------------------------------------------------------------------------------------------------------------------------------------------------------------------------------------------------------------------------------------------------------------------------------------------------------------------------------------------------------------------------------------------------------------------------------------------------------------------------------------------------------------------------------------------------------------------------------------------------------------------------------------------------------------------------------------------------------------------------------------------------------------------------------------------------------------------------------------------------------------------------------------------------------------------------------------------------------------------------------------------------------------------------------------------------------------------------------------------------------------------------------------------------------------------------------------------------------------------------------------------------------------------------------------------------------------------------------------------------------------------------------------------------------------------------------------------------------------------------------------------------------------------------------------------------------------------------------------------------------------------------------------------------------------------------------------------------------------------------|---------|
|      | A. | Type of service(s) provided: **Gellular telephone [ ] cellular radio ***Gellular paging [ ] tv [ ] broadcast radio [ ] other (please specify)                                                                                                                                                                                                                                                                                                                                                                                                                                                                                                                                                                                                                                                                                                                                                                                                                                                                                                                                                                                                                                                                                                                                                                                                                                                                                                                                                                                                                                                                                                                                                                                                                                                                                                                                                                                                                                                                                                                                                                                  |         |
|      | B. | Service(s) offered to:    Service(s) offered to:   Service(s) offered to:   Service(s) offered to:   Service(s) offered to:   Service(s) offered to:   Service(s) offered to:   Service(s) offered to:   Service(s) offered to:   Service(s) offered to:   Service(s) offered to:   Service(s) offered to:   Service(s) offered to:   Service(s) offered to:   Service(s) offered to:   Service(s) offered to:   Service(s) offered to:   Service(s) offered to:   Service(s) offered to:   Service(s) offered to:   Service(s) offered to:   Service(s) offered to:   Service(s) offered to:   Service(s) offered to:   Service(s) offered to:   Service(s) offered to:   Service(s) offered to:   Service(s) offered to:   Service(s) offered to:   Service(s) offered to:   Service(s) offered to:   Service(s) offered to:   Service(s) offered to:   Service(s) offered to:   Service(s) offered to:   Service(s) offered to:   Service(s) offered to:   Service(s) offered to:   Service(s) offered to:   Service(s) offered to:   Service(s) offered to:   Service(s) offered to:   Service(s) offered to:   Service(s) offered to:   Service(s) offered to:   Service(s) offered to:   Service(s) offered to:   Service(s) offered to:   Service(s) offered to:   Service(s) offered to:   Service(s) offered to:   Service(s) offered to:   Service(s) offered to:   Service(s) offered to:   Service(s) offered to:   Service(s) offered to:   Service(s) offered to:   Service(s) offered to:   Service(s) offered to:   Service(s) offered to:   Service(s) offered to:   Service(s) offered to:   Service(s) offered to:   Service(s) offered to:   Service(s) offered to:   Service(s) offered to:   Service(s) offered to:   Service(s) offered to:   Service(s) offered to:   Service(s) offered to:   Service(s) offered to:   Service(s) offered to:   Service(s) offered to:   Service(s) offered to:   Service(s) offered to:   Service(s) offered to:   Service(s) offered to:   Service(s) offered to:   Service(s) offered to:   Service(s) offered to:   Service(s) offered to:   Service(s) offered t |         |
|      | C. | Project phases: [] one of two [] three [] more (please specify number)                                                                                                                                                                                                                                                                                                                                                                                                                                                                                                                                                                                                                                                                                                                                                                                                                                                                                                                                                                                                                                                                                                                                                                                                                                                                                                                                                                                                                                                                                                                                                                                                                                                                                                                                                                                                                                                                                                                                                                                                                                                         | _       |
|      | D. | Estimated completion year for each phase: phase 1: 2017 phase 2: 2018 phase 3:                                                                                                                                                                                                                                                                                                                                                                                                                                                                                                                                                                                                                                                                                                                                                                                                                                                                                                                                                                                                                                                                                                                                                                                                                                                                                                                                                                                                                                                                                                                                                                                                                                                                                                                                                                                                                                                                                                                                                                                                                                                 | -       |
|      | E. | Actual time to construct each phase: [ ] less than 3 months more than 3 months                                                                                                                                                                                                                                                                                                                                                                                                                                                                                                                                                                                                                                                                                                                                                                                                                                                                                                                                                                                                                                                                                                                                                                                                                                                                                                                                                                                                                                                                                                                                                                                                                                                                                                                                                                                                                                                                                                                                                                                                                                                 |         |
|      | F. | Construction days: Monday - Friday [ ] other (please specify)                                                                                                                                                                                                                                                                                                                                                                                                                                                                                                                                                                                                                                                                                                                                                                                                                                                                                                                                                                                                                                                                                                                                                                                                                                                                                                                                                                                                                                                                                                                                                                                                                                                                                                                                                                                                                                                                                                                                                                                                                                                                  | _       |
|      | G. | Construction hours: 7:30 am - 5:30 pm [ ] other (please specify) am to pm                                                                                                                                                                                                                                                                                                                                                                                                                                                                                                                                                                                                                                                                                                                                                                                                                                                                                                                                                                                                                                                                                                                                                                                                                                                                                                                                                                                                                                                                                                                                                                                                                                                                                                                                                                                                                                                                                                                                                                                                                                                      |         |
|      | Н. | Additional licenses/approvals required: District: Regional:State: State:                                                                                                                                                                                                                                                                                                                                                                                                                                                                                                                                                                                                                                                                                                                                                                                                                                                                                                                                                                                                                                                                                                                                                                                                                                                                                                                                                                                                                                                                                                                                                                                                                                                                                                                                                                                                                                                                                                                                                                                                                                                       |         |
|      | ı. | Proposed facility complies with all FCC rules, regulations & standards?                                                                                                                                                                                                                                                                                                                                                                                                                                                                                                                                                                                                                                                                                                                                                                                                                                                                                                                                                                                                                                                                                                                                                                                                                                                                                                                                                                                                                                                                                                                                                                                                                                                                                                                                                                                                                                                                                                                                                                                                                                                        |         |
|      | J. | Open space easements or other similar use restrictions on the property?                                                                                                                                                                                                                                                                                                                                                                                                                                                                                                                                                                                                                                                                                                                                                                                                                                                                                                                                                                                                                                                                                                                                                                                                                                                                                                                                                                                                                                                                                                                                                                                                                                                                                                                                                                                                                                                                                                                                                                                                                                                        |         |
|      | K. | Property contains other telecommunications facilities or Public Or Quasi-Public Uses? [ ] yes 🔭 no                                                                                                                                                                                                                                                                                                                                                                                                                                                                                                                                                                                                                                                                                                                                                                                                                                                                                                                                                                                                                                                                                                                                                                                                                                                                                                                                                                                                                                                                                                                                                                                                                                                                                                                                                                                                                                                                                                                                                                                                                             |         |
|      | L. | Facilities shared with other telecommunication facilities:                                                                                                                                                                                                                                                                                                                                                                                                                                                                                                                                                                                                                                                                                                                                                                                                                                                                                                                                                                                                                                                                                                                                                                                                                                                                                                                                                                                                                                                                                                                                                                                                                                                                                                                                                                                                                                                                                                                                                                                                                                                                     |         |
| 10.  | TY | PICAL OPERATION Existing Proposed                                                                                                                                                                                                                                                                                                                                                                                                                                                                                                                                                                                                                                                                                                                                                                                                                                                                                                                                                                                                                                                                                                                                                                                                                                                                                                                                                                                                                                                                                                                                                                                                                                                                                                                                                                                                                                                                                                                                                                                                                                                                                              |         |
|      | A. | Days of operation: N/A 365                                                                                                                                                                                                                                                                                                                                                                                                                                                                                                                                                                                                                                                                                                                                                                                                                                                                                                                                                                                                                                                                                                                                                                                                                                                                                                                                                                                                                                                                                                                                                                                                                                                                                                                                                                                                                                                                                                                                                                                                                                                                                                     | _       |
|      | B. | Expected hours of operation: N/A 24                                                                                                                                                                                                                                                                                                                                                                                                                                                                                                                                                                                                                                                                                                                                                                                                                                                                                                                                                                                                                                                                                                                                                                                                                                                                                                                                                                                                                                                                                                                                                                                                                                                                                                                                                                                                                                                                                                                                                                                                                                                                                            |         |
|      | C. | Anticipated average number of visits to site  • during construction:  • after fully operational:  N/A trips/day trips/month trips/month trips/month                                                                                                                                                                                                                                                                                                                                                                                                                                                                                                                                                                                                                                                                                                                                                                                                                                                                                                                                                                                                                                                                                                                                                                                                                                                                                                                                                                                                                                                                                                                                                                                                                                                                                                                                                                                                                                                                                                                                                                            |         |
|      | D. | Transmitting frequency(ies):  N/A  See Attached EMF Stur                                                                                                                                                                                                                                                                                                                                                                                                                                                                                                                                                                                                                                                                                                                                                                                                                                                                                                                                                                                                                                                                                                                                                                                                                                                                                                                                                                                                                                                                                                                                                                                                                                                                                                                                                                                                                                                                                                                                                                                                                                                                       | dy<br>— |
|      | E. | Transmitting direction(s) (e.g., SW 120°, 360°, etc): N/A 0, 120, 240                                                                                                                                                                                                                                                                                                                                                                                                                                                                                                                                                                                                                                                                                                                                                                                                                                                                                                                                                                                                                                                                                                                                                                                                                                                                                                                                                                                                                                                                                                                                                                                                                                                                                                                                                                                                                                                                                                                                                                                                                                                          |         |
|      | F. | Effective radiated power: N/A watts 14,210 watts                                                                                                                                                                                                                                                                                                                                                                                                                                                                                                                                                                                                                                                                                                                                                                                                                                                                                                                                                                                                                                                                                                                                                                                                                                                                                                                                                                                                                                                                                                                                                                                                                                                                                                                                                                                                                                                                                                                                                                                                                                                                               |         |
|      | G. | Backup generator testing  • days: M Monday - Friday [ ] other (please specify) am topm  • hours: M 8:30 am - 4:30 pm [ ] other (please specify) am topm                                                                                                                                                                                                                                                                                                                                                                                                                                                                                                                                                                                                                                                                                                                                                                                                                                                                                                                                                                                                                                                                                                                                                                                                                                                                                                                                                                                                                                                                                                                                                                                                                                                                                                                                                                                                                                                                                                                                                                        | _       |
| 999. | BA | SIC INSTALLATION                                                                                                                                                                                                                                                                                                                                                                                                                                                                                                                                                                                                                                                                                                                                                                                                                                                                                                                                                                                                                                                                                                                                                                                                                                                                                                                                                                                                                                                                                                                                                                                                                                                                                                                                                                                                                                                                                                                                                                                                                                                                                                               |         |
|      | A. | Number of antennas proposed: 12 (initial configuration) 48 (ultimate configuration)                                                                                                                                                                                                                                                                                                                                                                                                                                                                                                                                                                                                                                                                                                                                                                                                                                                                                                                                                                                                                                                                                                                                                                                                                                                                                                                                                                                                                                                                                                                                                                                                                                                                                                                                                                                                                                                                                                                                                                                                                                            |         |
|      | В. | Type of antennas proposed (e.g., whip, panel, etc): Panel (initial configuration)                                                                                                                                                                                                                                                                                                                                                                                                                                                                                                                                                                                                                                                                                                                                                                                                                                                                                                                                                                                                                                                                                                                                                                                                                                                                                                                                                                                                                                                                                                                                                                                                                                                                                                                                                                                                                                                                                                                                                                                                                                              |         |
|      |    | Panel (ultimate configuration)                                                                                                                                                                                                                                                                                                                                                                                                                                                                                                                                                                                                                                                                                                                                                                                                                                                                                                                                                                                                                                                                                                                                                                                                                                                                                                                                                                                                                                                                                                                                                                                                                                                                                                                                                                                                                                                                                                                                                                                                                                                                                                 |         |
|      |    |                                                                                                                                                                                                                                                                                                                                                                                                                                                                                                                                                                                                                                                                                                                                                                                                                                                                                                                                                                                                                                                                                                                                                                                                                                                                                                                                                                                                                                                                                                                                                                                                                                                                                                                                                                                                                                                                                                                                                                                                                                                                                                                                |         |