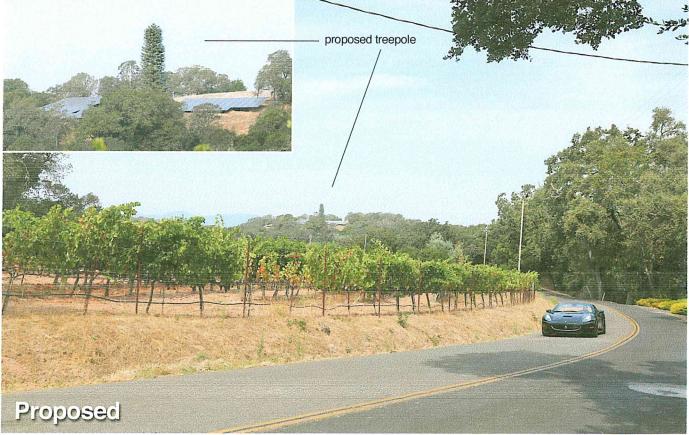

| CH | ECKED BY: | N. PAPACHR  | IS' |
| ADDDOUED DV.                                                                                                                                                   | _  |           | N. PAPACHK  | 13  |

APPROVED BY: DATE: 11/07/17

STEADILINE ENGINEERING

CATHLINESTON INC.

GANTANCE: LARRY HOUGHTBY PHONE: 916-272-4180

SAMELLARRY GSTREAMLINEENG.COM. FAX: 916-860-1941

PRELIMINARY: NOT FOR CONSTRUCTION

> KEVIN R. SORENSEN S4469



SHEET TITLE:

ELEVATIONS

SHEET NUMBER:



TOP OF (P) MONOPINE BRANCHES ±70'-0" A.G.L.

TOP OF (P) ANTHEM TELECOM MONOPINE ±65'-0" A.G.L.

RAD CENTER OF (P) VERIZON WIRELESS ANTENNAS ±60'-0" A.G.L.



APPLICANT NAME: John Doe

AP NO: 000-000-000 DATE: April 8, 1996



































# Verizon Wireless • Proposed Base Station (Site Name "Napa Valley Country Club") 3385 Hagen Road • Napa, California

### Statement of Hammett & Edison, Inc., Consulting Engineers

The firm of Hammett & Edison, Inc., Consulting Engineers, has been retained on behalf of Verizon Wireless, a personal wireless telecommunications carrier, to evaluate the base station (Site Name "Napa Valley Country Club") proposed to be located at 3385 Hagen Road in Napa, California, for compliance with appropriate guidelines limiting human exposure to radio frequency ("RF") electromagnetic fields.

### **Executive Summary**

Verizon proposes to install directional panel antennas on a steel pole, configured to resemble a pine tree, to be sited at 3385 Hagen Road in Napa. The proposed operation will