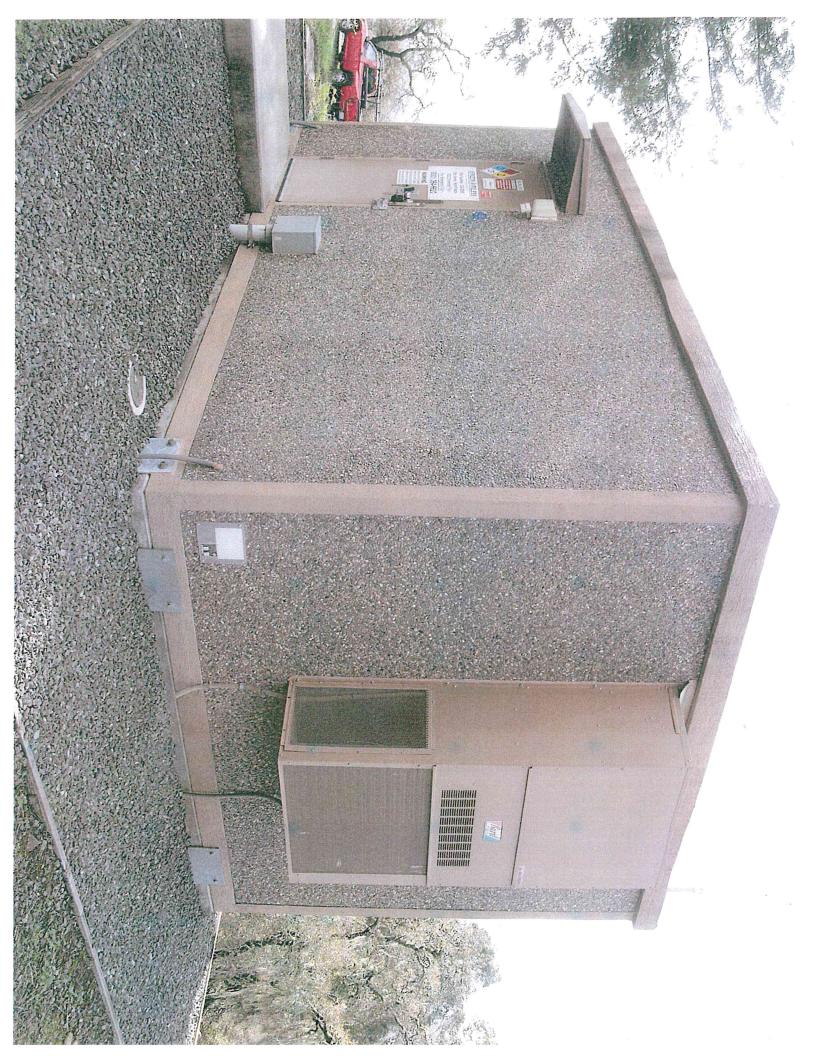

|     | C.  | Size of antennas proposed (dimensions): 72.90" x 7.10" (initial configuration)                                                                                                                       |
|-----|-----|------------------------------------------------------------------------------------------------------------------------------------------------------------------------------------------------------|
|     |     | 72.90" x 7.10" (ultimate configuration)                                                                                                                                                              |
|     | D.  | Distance between back of wall-mounted antenna & surface of wall: N/A inches                                                                                                                          |
|     | E.  | Type of dish construction: [ ] mesh [ ] solid                                                                                                                                                        |
|     | F.  | Number, height & diameter of tower(s) or mast(s): 1 65 feet                                                                                                                                          |
|     | G.  | Height of telecommunication facility:  70 ft (ultimate configuration) (measured from natural grade below center for tower to highest point on the tower or the highest antenna, whichever is higher) |
|     | Н.  | Capacity of tower:  Number of antennas it will support: 48 STCS  Weight of antennas & equipment it will support: STCS lbs                                                                            |
|     | 1.  | Gross cross-sectional area (silhouette): STCS ft²                                                                                                                                                    |
|     | J.  | Material: tower: Steel Monopole, Composites antenna: Aluminum & Composite                                                                                                                            |
|     | K.  | Color: tower: Brown antenna: Green                                                                                                                                                                   |
|     | L.  | Special painting/lighting required under FAA regulations: [] yes [] no                                                                                                                               |
|     | M.  | Width of fire protection zone installed: Graveled area: 10 ft Fuel modification zone: N/A ft                                                                                                         |
|     | N.  | Domestic/emergency water supply available: [ ] yes 🐧 no                                                                                                                                              |
|     | Ο.  | Bathroom(s) to be installed at facility: [ ] yes [ ] no                                                                                                                                              |
|     | P.  | Hazardous/toxic materials present at facility: [ ] yes 🏋 no                                                                                                                                          |
| ĭV. | RU  | ILDING(S)/ENCLOSURE(S)                                                                                                                                                                               |
| 701 | Α.  | Size: 3600 ft² M new construction [ ] existing facility                                                                                                                                              |
|     | В.  | Height at highest point: 8 feet                                                                                                                                                                      |
|     | C.  | Type of construction (e.g., wood-frame): Chain Link Fenced Concrete Pad                                                                                                                              |
|     | D.  | Exterior materials: walls: Chain Link Fence roof: N/A                                                                                                                                                |
|     | E.  | Exterior color: walls: Chain Link roof: N/A                                                                                                                                                          |
|     | F.  | Type of emergency rapid entry system to be installed: Knox-Box Rapid Entry System                                                                                                                    |
|     | G.  | Fire rating of interior surfaces: N/A                                                                                                                                                                |
|     | Н.  | Type of interior fire extinguishing system to be installed: N/A                                                                                                                                      |
|     | 1.  | Method used to protect openings against penetration by fire or wind-blow embers:                                                                                                                     |
|     | J.  | Width of fire protection zone installed: graveled area: 10 ft fuel modification zone: N/A ft                                                                                                         |
| V.  | ACC | CESS ROAD                                                                                                                                                                                            |
|     | A.  | Relocation/extension required: [ ] yes 💢 no                                                                                                                                                          |
|     | В.  | Length of new road required:feet                                                                                                                                                                     |
|     | C.  | Width including shoulders: existing: feet proposed: feet proposed: feet                                                                                                                              |
|     | D.  | Road surface: existing: Gravel & Dirt proposed: Gravel & Dirt                                                                                                                                        |
|     | E.  | Number of turnouts: existing: None proposed: None                                                                                                                                                    |
|     | F.  | Width of pavement at turnouts: existing: N/A feet proposed: N/A feet                                                                                                                                 |
|     | G.  | Distance between turnouts: existing: N/A feet proposed: N/A feet                                                                                                                                     |