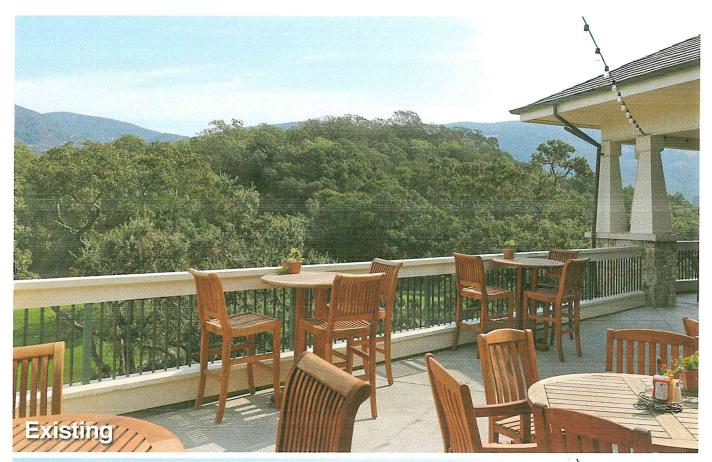

| CH | ECKED BY: | N. PAPACHR  | IS' |
| ADDDOUED DV.                                                                                                                                                   | _  |           | N. PAPACHK  | 13  |

APPROVED BY: DATE: 11/07/17

STEADILINE ENGINEERING

CATHLINESTON INC.

GANTANCE: LARRY HOUGHTBY PHONE: 916-272-4180

SAMELLARRY GSTREAMLINEENG.COM. FAX: 916-860-1941

PRELIMINARY: NOT FOR CONSTRUCTION

> KEVIN R. SORENSEN S4469



SHEET TITLE:

ELEVATIONS

SHEET NUMBER:



TOP OF (P) MONOPINE BRANCHES ±70'-0" A.G.L.

TOP OF (P) ANTHEM TELECOM MONOPINE ±65'-0" A.G.L.

RAD CENTER OF (P) VERIZON WIRELESS ANTENNAS ±60'-0" A.G.L.



APPLICANT NAME: John Doe

AP NO: 000-000-000 DATE: April 8, 1996



































# Verizon Wireless • Proposed Base Station (Site Name "Napa Valley Country Club") 3385 Hagen Road • Napa, California

### Statement of Hammett & Edison, Inc., Consulting Engineers

The firm of Hammett & Edison, Inc., Consulting Engineers, has been retained on behalf of Verizon Wireless, a personal wireless telecommunications carrier, to evaluate the base station (Site Name "Napa Valley Country Club") proposed to be located at 3385 Hagen Road in Napa, California, for compliance with appropriate guidelines limiting human exposure to radio frequency ("RF") electromagnetic fields.

### **Executive Summary**

Verizon proposes to install directional panel antennas on a steel pole, configured to resemble a pine tree, to be sited at 3385 Hagen Road in Napa. The proposed o