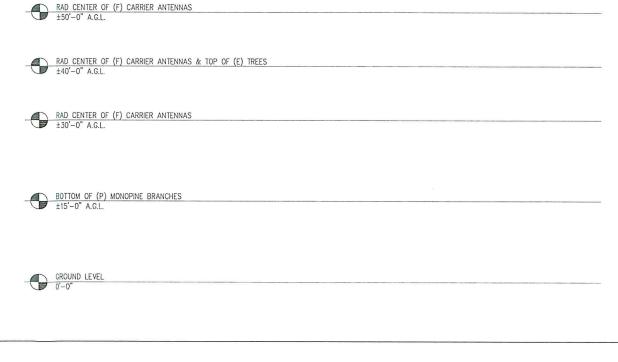

|     | C.  | Size of antennas proposed (dimensions): 72.90" x 7.10" (initial configuration)                                                                                                                       |
|-----|-----|------------------------------------------------------------------------------------------------------------------------------------------------------------------------------------------------------|
|     |     | 72.90" x 7.10" (ultimate configuration)                                                                                                                                                              |
|     | D.  | Distance between back of wall-mounted antenna & surface of wall: N/A inches                                                                                                                          |
|     | E.  | Type of dish construction: [ ] mesh [ ] solid                                                                                                                                                        |
|     | F.  | Number, height & diameter of tower(s) or mast(s): 1 65 feet                                                                                                                                          |
|     | G.  | Height of telecommunication facility:  70 ft (ultimate configuration) (measured from natural grade below center for tower to highest point on the tower or the highest antenna, whichever is higher) |
|     | Н.  | Capacity of tower:  Number of antennas it will support: 48 STCS  Weight of antennas & equipment it will support: STCS lbs                                                                            |
|     | 1.  | Gross cross-sectional area (silhouette): STCS ft²                                                                                                                                                    |
|     | J.  | Material: tower: Steel Monopole, Composites antenna: Aluminum & Composite                                                                                                                            |
|     | K.  | Color: tower: Brown antenna: Green                                                                                                                                                                   |
|     | L.  | Special painting/lighting required under FAA regulations: [] yes [] no                                                                                                                               |
|     | M.  | Width of fire protection zone installed: Graveled area: 10 ft Fuel modification zone: N/A ft                                                                                                         |
|     | N.  | Domestic/emergency water supply available: [ ] yes 🐧 no                                                                                                                                              |
|     | Ο.  | Bathroom(s) to be installed at facility: [ ] yes [ ] no                                                                                                                                              |
|     | P.  | Hazardous/toxic materials present at facility: [ ] yes 🏋 no                                                                                                                                          |
| ĭV. | RU  | ILDING(S)/ENCLOSURE(S)                                                                                                                                                                               |
| 701 | Α.  | Size: 3600 ft² M new construction [ ] existing facility                                                                                                                                              |
|     | В.  | Height at highest point: 8 feet                                                                                                                                                                      |
|     | C.  | Type of construction (e.g., wood-frame): Chain Link Fenced Concrete Pad                                                                                                                              |
|     | D.  | Exterior materials: walls: Chain Link Fence roof: N/A                                                                                                                                                |
|     | E.  | Exterior color: walls: Chain Link roof: N/A                                                                                                                                                          |
|     | F.  | Type of emergency rapid entry system to be installed: Knox-Box Rapid Entry System                                                                                                                    |
|     | G.  | Fire rating of interior surfaces: N/A                                                                                                                                                                |
|     | Н.  | Type of interior fire extinguishing system to be installed: N/A                                                                                                                                      |
|     | 1.  | Method used to protect openings against penetration by fire or wind-blow embers:                                                                                                                     |
|     | J.  | Width of fire protection zone installed: graveled area: 10 ft fuel modification zone: N/A ft                                                                                                         |
| V.  | ACC | CESS ROAD                                                                                                                                                                                            |
|     | A.  | Relocation/extension required: [ ] yes 💢 no                                                                                                                                                          |
|     | В.  | Length of new road required:feet                                                                                                                                                                     |
|     | C.  | Width including shoulders: existing: feet proposed: feet proposed: feet                                                                                                                              |
|     | D.  | Road surface: existing: Gravel & Dirt proposed: Gravel & Dirt                                                                                                                                        |
|     | E.  | Number of turnouts: existing: None proposed: None                                                                                                                                                    |
|     | F.  | Width of pavement at turnouts: existing: N/A feet proposed: N/A feet                                                                                                                                 |
|     | G.  | Distance between turnouts: existing: N/A feet proposed: N/A feet                                                                                                                                     |