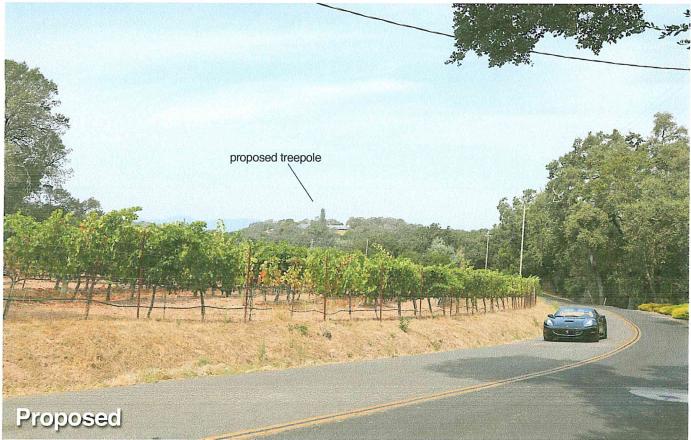

| CH | ECKED BY: | N. PAPACHR  | IS' |
| ADDDOUED DV.                                                                                                                                                   | _  |           | N. PAPACHK  | 13  |

APPROVED BY: DATE: 11/07/17

STEADILINE ENGINEERING

CATHLINESTON INC.

GANTANCE: LARRY HOUGHTBY PHONE: 916-272-4180

SAMELLARRY GSTREAMLINEENG.COM. FAX: 916-860-1941

PRELIMINARY: NOT FOR CONSTRUCTION

> KEVIN R. SORENSEN S4469



SHEET TITLE:

ELEVATIONS

SHEET NUMBER:



TOP OF (P) MONOPINE BRANCHES ±70'-0" A.G.L.

TOP OF (P) ANTHEM TELECOM MONOPINE ±65'-0" A.G.L.

RAD CENTER OF (P) VERIZON WIRELESS ANTENNAS ±60'-0" A.G.L.



APPLICANT NAME: John Doe

AP NO: 000-000-000 DATE: April 8, 1996



































# Verizon Wireless • Proposed Base Station (Site Name "Napa Valley Country Club") 3385 Hagen Road • Napa, California

### Statement of Hammett & Edison, Inc., Consulting Engineers

The firm of Hammett & Edison, Inc., Consulting Engineers, has been retained on behalf of Verizon Wireless, a personal wireless telecommunications carrier, to evaluate the base station (Site Name "Napa Valley Country Club") proposed to be located at 3385 Hagen Road in Napa, California, for compliance with appropriate guidelines limiting human exposure to radio frequency ("RF") electromagnetic fields.

### **Executive Summary**

Verizon proposes to install directional panel antennas on a steel pole, configured to resemble a pine tree, to be sited at 3385 Hagen Road in Napa. The proposed operation will comply