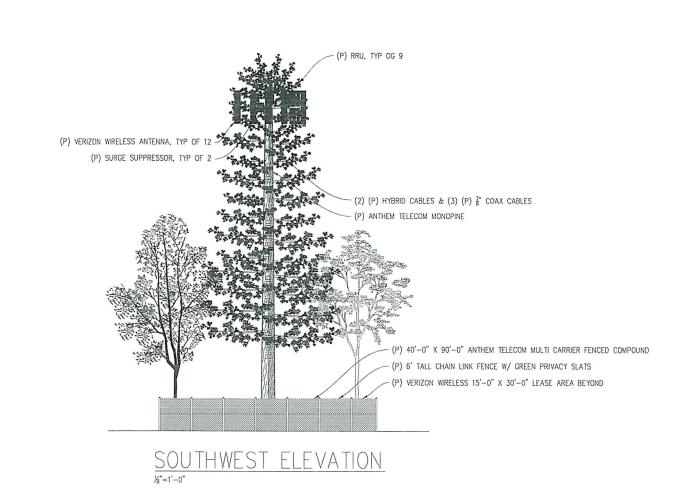

|     | C.  | Size of antennas proposed (dimensions): 72.90" x 7.10" (initial configuration)                                                                                                                       |
|-----|-----|------------------------------------------------------------------------------------------------------------------------------------------------------------------------------------------------------|
|     |     | 72.90" x 7.10" (ultimate configuration)                                                                                                                                                              |
|     | D.  | Distance between back of wall-mounted antenna & surface of wall: N/A inches                                                                                                                          |
|     | E.  | Type of dish construction: [ ] mesh [ ] solid                                                                                                                                                        |
|     | F.  | Number, height & diameter of tower(s) or mast(s): 1 65 feet                                                                                                                                          |
|     | G.  | Height of telecommunication facility:  70 ft (ultimate configuration) (measured from natural grade below center for tower to highest point on the tower or the highest antenna, whichever is higher) |
|     | Н.  | Capacity of tower:  Number of antennas it will support: 48 STCS  Weight of antennas & equipment it will support: STCS lbs                                                                            |
|     | 1.  | Gross cross-sectional area (silhouette): STCS ft²                                                                                                                                                    |
|     | J.  | Material: tower: Steel Monopole, Composites antenna: Aluminum & Composite                                                                                                                            |
|     | K.  | Color: tower: Brown antenna: Green                                                                                                                                                                   |
|     | L.  | Special painting/lighting required under FAA regulations: [] yes [] no                                                                                                                               |
|     | M.  | Width of fire protection zone installed: Graveled area: 10 ft Fuel modification zone: N/A ft                                                                                                         |
|     | N.  | Domestic/emergency water supply available: [ ] yes 🐧 no                                                                                                                                              |
|     | Ο.  | Bathroom(s) to be installed at facility: [ ] yes [ ] no                                                                                                                                              |
|     | P.  | Hazardous/toxic materials present at facility: [ ] yes 🏋 no                                                                                                                                          |
| ĭV. | RU  | ILDING(S)/ENCLOSURE(S)                                                                                                                                                                               |
| 701 | Α.  | Size: 3600 ft² M new construction [ ] existing facility                                                                                                                                              |
|     | В.  | Height at highest point: 8 feet                                                                                                                                                                      |
|     | C.  | Type of construction (e.g., wood-frame): Chain Link Fenced Concrete Pad                                                                                                                              |
|     | D.  | Exterior materials: walls: Chain Link Fence roof: N/A                                                                                                                                                |
|     | E.  | Exterior color: walls: Chain Link roof: N/A                                                                                                                                                          |
|     | F.  | Type of emergency rapid entry system to be installed: Knox-Box Rapid Entry System                                                                                                                    |
|     | G.  | Fire rating of interior surfaces: N/A                                                                                                                                                                |
|     | Н.  | Type of interior fire extinguishing system to be installed: N/A                                                                                                                                      |
|     | 1.  | Method used to protect openings against penetration by fire or wind-blow embers:                                                                                                                     |
|     | J.  | Width of fire protection zone installed: graveled area: 10 ft fuel modification zone: N/A ft                                                                                                         |
| V.  | ACC | CESS ROAD                                                                                                                                                                                            |
|     | A.  | Relocation/extension required: [ ] yes 💢 no                                                                                                                                                          |
|     | В.  | Length of new road required:feet                                                                                                                                                                     |
|     | C.  | Width including shoulders: existing: feet proposed: feet proposed: feet                                                                                                                              |
|     | D.  | Road surface: existing: Gravel & Dirt proposed: Gravel & Dirt                                                                                                                                        |
|     | E.  | Number of turnouts: existing: None proposed: None                                                                                                                                                    |
|     | F.  | Width of pavement at turnouts: existing: N/A feet proposed: N/A feet                                                                                                                                 |
|     | G.  | Distance between turnouts: existing: N/A feet proposed: N/A feet                                                                                                                                     |