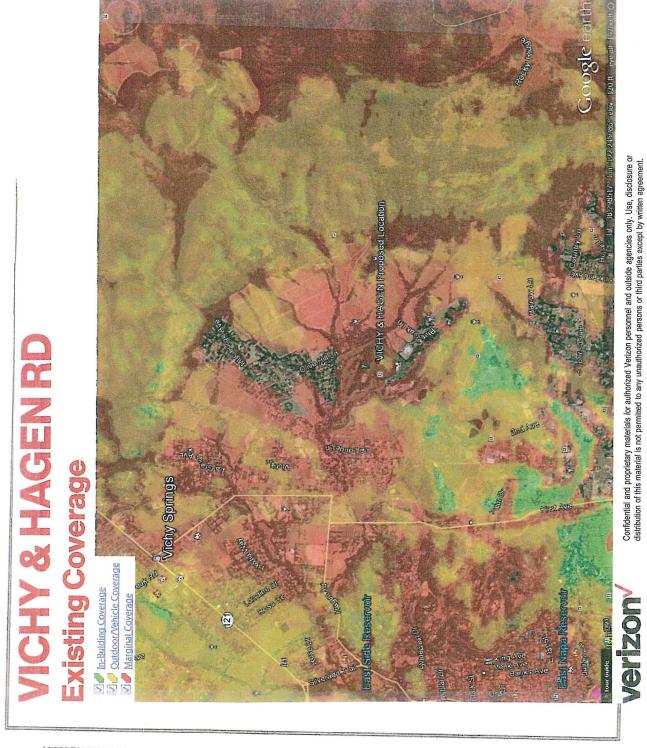

| CH | ECKED BY: | N. PAPACHR  | IS' |
| ADDDOUED DV.                                                                                                                                                   | _  |           | N. PAPACHK  | 13  |

APPROVED BY: DATE: 11/07/17

STEADILINE ENGINEERING

CATHLINESTON INC.

GANTANCE: LARRY HOUGHTBY PHONE: 916-272-4180

SAMELLARRY GSTREAMLINEENG.COM. FAX: 916-860-1941

PRELIMINARY: NOT FOR CONSTRUCTION

> KEVIN R. SORENSEN S4469



SHEET TITLE:

ELEVATIONS

SHEET NUMBER:



TOP OF (P) MONOPINE BRANCHES ±70'-0" A.G.L.

TOP OF (P) ANTHEM TELECOM MONOPINE ±65'-0" A.G.L.

RAD CENTER OF (P) VERIZON WIRELESS ANTENNAS ±60'-0" A.G.L.



APPLICANT NAME: John Doe

AP NO: 000-000-000 DATE: April 8, 1996



































# Verizon Wireless • Proposed Base Station (Site Name "Napa Valley Country Club") 3385 Hagen Road • Napa, California

### Statement of Hammett & Edison, Inc., Consulting Engineers

The firm of Hammett & Edison, Inc., Consulting Engineers, has been retained on behalf of Verizon Wireless, a personal wireless telecommunications carrier, to evaluate the base station (Site Name "Napa Valley Country Club") proposed to be located at 3385 Hagen Road in Napa, California, for compliance with appropriate guidelines limiting human exposure to radio frequency ("RF") electromagnetic fields.

### **Executive Summary**

Verizon proposes to install directional panel antennas on a steel pole, configured to