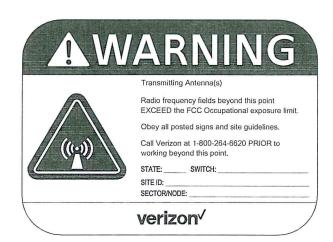

# BASIC INFORMATION SHEET - Telecommunications Facilities -

| l.   | GE | ENERAL                                                                                                                                                                                                                                                                                                                                                                                                                                                                                                                                                                                                                                                                                                                                                                                                                                                                                                                                                                                                                                                                                                                                                                                                                                                                                                                                                                                                                                                                                                                                                                                                                                                                                                                                                                                                                                                                                                                                                                                                                                                                                                                         |         |
|------|----|--------------------------------------------------------------------------------------------------------------------------------------------------------------------------------------------------------------------------------------------------------------------------------------------------------------------------------------------------------------------------------------------------------------------------------------------------------------------------------------------------------------------------------------------------------------------------------------------------------------------------------------------------------------------------------------------------------------------------------------------------------------------------------------------------------------------------------------------------------------------------------------------------------------------------------------------------------------------------------------------------------------------------------------------------------------------------------------------------------------------------------------------------------------------------------------------------------------------------------------------------------------------------------------------------------------------------------------------------------------------------------------------------------------------------------------------------------------------------------------------------------------------------------------------------------------------------------------------------------------------------------------------------------------------------------------------------------------------------------------------------------------------------------------------------------------------------------------------------------------------------------------------------------------------------------------------------------------------------------------------------------------------------------------------------------------------------------------------------------------------------------|---------|
|      | A. | Type of service(s) provided: **Gellular telephone [ ] cellular radio ***Gellular paging [ ] tv [ ] broadcast radio [ ] other (please specify)                                                                                                                                                                                                                                                                                                                                                                                                                                                                                                                                                                                                                                                                                                                                                                                                                                                                                                                                                                                                                                                                                                                                                                                                                                                                                                                                                                                                                                                                                                                                                                                                                                                                                                                                                                                                                                                                                                                                                                                  |         |
|      | B. | Service(s) offered to:    Service(s) offered to:   Service(s) offered to:   Service(s) offered to:   Service(s) offered to:   Service(s) offered to:   Service(s) offered to:   Service(s) offered to:   Service(s) offered to:   Service(s) offered to:   Service(s) offered to:   Service(s) offered to:   Service(s) offered to:   Service(s) offered to:   Service(s) offered to:   Service(s) offered to:   Service(s) offered to:   Service(s) offered to:   Service(s) offered to:   Service(s) offered to:   Service(s) offered to:   Service(s) offered to:   Service(s) offered to:   Service(s) offered to:   Service(s) offered to:   Service(s) offered to:   Service(s) offered to:   Service(s) offered to:   Service(s) offered to:   Service(s) offered to:   Service(s) offered to:   Service(s) offered to:   Service(s) offered to:   Service(s) offered to:   Service(s) offered to:   Service(s) offered to:   Service(s) offered to:   Service(s) offered to:   Service(s) offered to:   Service(s) offered to:   Service(s) offered to:   Service(s) offered to:   Service(s) offered to:   Service(s) offered to:   Service(s) offered to:   Service(s) offered to:   Service(s) offered to:   Service(s) offered to:   Service(s) offered to:   Service(s) offered to:   Service(s) offered to:   Service(s) offered to:   Service(s) offered to:   Service(s) offered to:   Service(s) offered to:   Service(s) offered to:   Service(s) offered to:   Service(s) offered to:   Service(s) offered to:   Service(s) offered to:   Service(s) offered to:   Service(s) offered to:   Service(s) offered to:   Service(s) offered to:   Service(s) offered to:   Service(s) offered to:   Service(s) offered to:   Service(s) offered to:   Service(s) offered to:   Service(s) offered to:   Service(s) offered to:   Service(s) offered to:   Service(s) offered to:   Service(s) offered to:   Service(s) offered to:   Service(s) offered to:   Service(s) offered to:   Service(s) offered to:   Service(s) offered to:   Service(s) offered to:   Service(s) offered to:   Service(s) offered t |         |
|      | C. | Project phases: [] one of two [] three [] more (please specify number)                                                                                                                                                                                                                                                                                                                                                                                                                                                                                                                                                                                                                                                                                                                                                                                                                                                                                                                                                                                                                                                                                                                                                                                                                                                                                                                                                                                                                                                                                                                                                                                                                                                                                                                                                                                                                                                                                                                                                                                                                                                         | _       |
|      | D. | Estimated completion year for each phase: phase 1: 2017 phase 2: 2018 phase 3:                                                                                                                                                                                                                                                                                                                                                                                                                                                                                                                                                                                                                                                                                                                                                                                                                                                                                                                                                                                                                                                                                                                                                                                                                                                                                                                                                                                                                                                                                                                                                                                                                                                                                                                                                                                                                                                                                                                                                                                                                                                 | -       |
|      | E. | Actual time to construct each phase: [ ] less than 3 months more than 3 months                                                                                                                                                                                                                                                                                                                                                                                                                                                                                                                                                                                                                                                                                                                                                                                                                                                                                                                                                                                                                                                                                                                                                                                                                                                                                                                                                                                                                                                                                                                                                                                                                                                                                                                                                                                                                                                                                                                                                                                                                                                 |         |
|      | F. | Construction days: Monday - Friday [ ] other (please specify)                                                                                                                                                                                                                                                                                                                                                                                                                                                                                                                                                                                                                                                                                                                                                                                                                                                                                                                                                                                                                                                                                                                                                                                                                                                                                                                                                                                                                                                                                                                                                                                                                                                                                                                                                                                                                                                                                                                                                                                                                                                                  | _       |
|      | G. | Construction hours: 7:30 am - 5:30 pm [ ] other (please specify) am to pm                                                                                                                                                                                                                                                                                                                                                                                                                                                                                                                                                                                                                                                                                                                                                                                                                                                                                                                                                                                                                                                                                                                                                                                                                                                                                                                                                                                                                                                                                                                                                                                                                                                                                                                                                                                                                                                                                                                                                                                                                                                      |         |
|      | Н. | Additional licenses/approvals required: District: Regional:State: State:                                                                                                                                                                                                                                                                                                                                                                                                                                                                                                                                                                                                                                                                                                                                                                                                                                                                                                                                                                                                                                                                                                                                                                                                                                                                                                                                                                                                                                                                                                                                                                                                                                                                                                                                                                                                                                                                                                                                                                                                                                                       |         |
|      | ı. | Proposed facility complies with all FCC rules, regulations & standards?                                                                                                                                                                                                                                                                                                                                                                                                                                                                                                                                                                                                                                                                                                                                                                                                                                                                                                                                                                                                                                                                                                                                                                                                                                                                                                                                                                                                                                                                                                                                                                                                                                                                                                                                                                                                                                                                                                                                                                                                                                                        |         |
|      | J. | Open space easements or other similar use restrictions on the property?                                                                                                                                                                                                                                                                                                                                                                                                                                                                                                                                                                                                                                                                                                                                                                                                                                                                                                                                                                                                                                                                                                                                                                                                                                                                                                                                                                                                                                                                                                                                                                                                                                                                                                                                                                                                                                                                                                                                                                                                                                                        |         |
|      | K. | Property contains other telecommunications facilities or Public Or Quasi-Public Uses? [ ] yes 🔭 no                                                                                                                                                                                                                                                                                                                                                                                                                                                                                                                                                                                                                                                                                                                                                                                                                                                                                                                                                                                                                                                                                                                                                                                                                                                                                                                                                                                                                                                                                                                                                                                                                                                                                                                                                                                                                                                                                                                                                                                                                             |         |
|      | L. | Facilities shared with other telecommunication facilities:                                                                                                                                                                                                                                                                                                                                                                                                                                                                                                                                                                                                                                                                                                                                                                                                                                                                                                                                                                                                                                                                                                                                                                                                                                                                                                                                                                                                                                                                                                                                                                                                                                                                                                                                                                                                                                                                                                                                                                                                                                                                     |         |
| 10.  | TY | PICAL OPERATION Existing Proposed                                                                                                                                                                                                                                                                                                                                                                                                                                                                                                                                                                                                                                                                                                                                                                                                                                                                                                                                                                                                                                                                                                                                                                                                                                                                                                                                                                                                                                                                                                                                                                                                                                                                                                                                                                                                                                                                                                                                                                                                                                                                                              |         |
|      | A. | Days of operation: N/A 365                                                                                                                                                                                                                                                                                                                                                                                                                                                                                                                                                                                                                                                                                                                                                                                                                                                                                                                                                                                                                                                                                                                                                                                                                                                                                                                                                                                                                                                                                                                                                                                                                                                                                                                                                                                                                                                                                                                                                                                                                                                                                                     | _       |
|      | B. | Expected hours of operation: N/A 24                                                                                                                                                                                                                                                                                                                                                                                                                                                                                                                                                                                                                                                                                                                                                                                                                                                                                                                                                                                                                                                                                                                                                                                                                                                                                                                                                                                                                                                                                                                                                                                                                                                                                                                                                                                                                                                                                                                                                                                                                                                                                            |         |
|      | C. | Anticipated average number of visits to site  • during construction:  • after fully operational:  N/A trips/day trips/month trips/month trips/month                                                                                                                                                                                                                                                                                                                                                                                                                                                                                                                                                                                                                                                                                                                                                                                                                                                                                                                                                                                                                                                                                                                                                                                                                                                                                                                                                                                                                                                                                                                                                                                                                                                                                                                                                                                                                                                                                                                                                                            |         |
|      | D. | Transmitting frequency(ies):  N/A  See Attached EMF Stur                                                                                                                                                                                                                                                                                                                                                                                                                                                                                                                                                                                                                                                                                                                                                                                                                                                                                                                                                                                                                                                                                                                                                                                                                                                                                                                                                                                                                                                                                                                                                                                                                                                                                                                                                                                                                                                                                                                                                                                                                                                                       | dy<br>— |
|      | E. | Transmitting direction(s) (e.g., SW 120°, 360°, etc): N/A 0, 120, 240                                                                                                                                                                                                                                                                                                                                                                                                                                                                                                                                                                                                                                                                                                                                                                                                                                                                                                                                                                                                                                                                                                                                                                                                                                                                                                                                                                                                                                                                                                                                                                                                                                                                                                                                                                                                                                                                                                                                                                                                                                                          |         |
|      | F. | Effective radiated power: N/A watts 14,210 watts                                                                                                                                                                                                                                                                                                                                                                                                                                                                                                                                                                                                                                                                                                                                                                                                                                                                                                                                                                                                                                                                                                                                                                                                                                                                                                                                                                                                                                                                                                                                                                                                                                                                                                                                                                                                                                                                                                                                                                                                                                                                               |         |
|      | G. | Backup generator testing  • days: M Monday - Friday [ ] other (please specify) am topm  • hours: M 8:30 am - 4:30 pm [ ] other (please specify) am topm                                                                                                                                                                                                                                                                                                                                                                                                                                                                                                                                                                                                                                                                                                                                                                                                                                                                                                                                                                                                                                                                                                                                                                                                                                                                                                                                                                                                                                                                                                                                                                                                                                                                                                                                                                                                                                                                                                                                                                        | _       |
| 999. | BA | SIC INSTALLATION                                                                                                                                                                                                                                                                                                                                                                                                                                                                                                                                                                                                                                                                                                                                                                                                                                                                                                                                                                                                                                                                                                                                                                                                                                                                                                                                                                                                                                                                                                                                                                                                                                                                                                                                                                                                                                                                                                                                                                                                                                                                                                               |         |
|      | A. | Number of antennas proposed: 12 (initial configuration) 48 (ultimate configuration)                                                                                                                                                                                                                                                                                                                                                                                                                                                                                                                                                                                                                                                                                                                                                                                                                                                                                                                                                                                                                                                                                                                                                                                                                                                                                                                                                                                                                                                                                                                                                                                                                                                                                                                                                                                                                                                                                                                                                                                                                                            |         |
|      | В. | Type of antennas proposed (e.g., whip, panel, etc): Panel (initial configuration)                                                                                                                                                                                                                                                                                                                                                                                                                                                                                                                                                                                                                                                                                                                                                                                                                                                                                                                                                                                                                                                                                                                                                                                                                                                                                                                                                                                                                                                                                                                                                                                                                                                                                                                                                                                                                                                                                                                                                                                                                                              |         |
|      |    | Panel (ultimate configuration)                                                                                                                                                                                                                                                                                                                                                                                                                                                                                                                                                                                                                                                                                                                                                                                                                                                                                                                                                                                                                                                                                                                                                                                                                                                                                                                                                                                                                                                                                                                                                                                                                                                                                                                                                                                                                                                                                                                                                                                                                                                                                                 |         |
|      |    |                                                                                                                                                                                                                                                                                                                                                                                                                                                                                                                                                                                                                                                                                                                                                                                                                                                                                                                                                                                                                                                                                                                                                                                                                                                                                                                                                                                                                                                                                                                                                                                                                                                                                                                                                                                                                                                                                                                                                                                                                                                                                                                                |         |