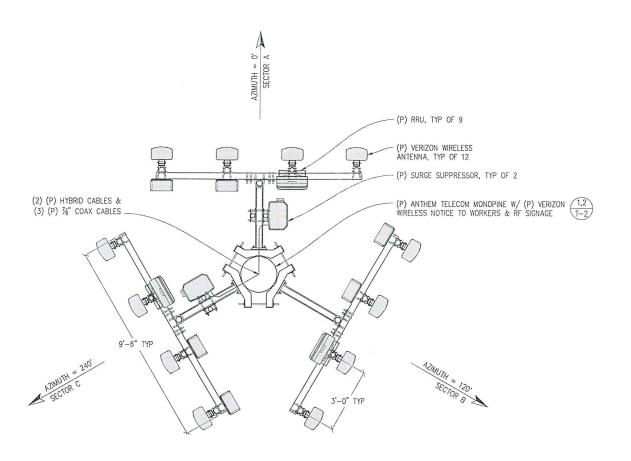

# BASIC INFORMATION SHEET - Telecommunications Facilities -

| l.   | GE | ENERAL                                                                                                                                                                                                                                                                                                                                                                                                                                                                                                                                                                                                                                                                                                                                                                                                                                                                                                                                                                                                                                                                                                                                                                                                                                                                                                                                                                                                                                                                                                                                                                                                                                                                                                                                                                                                                                                                                                                                                                                                                                                                                                                         |         |
|------|----|--------------------------------------------------------------------------------------------------------------------------------------------------------------------------------------------------------------------------------------------------------------------------------------------------------------------------------------------------------------------------------------------------------------------------------------------------------------------------------------------------------------------------------------------------------------------------------------------------------------------------------------------------------------------------------------------------------------------------------------------------------------------------------------------------------------------------------------------------------------------------------------------------------------------------------------------------------------------------------------------------------------------------------------------------------------------------------------------------------------------------------------------------------------------------------------------------------------------------------------------------------------------------------------------------------------------------------------------------------------------------------------------------------------------------------------------------------------------------------------------------------------------------------------------------------------------------------------------------------------------------------------------------------------------------------------------------------------------------------------------------------------------------------------------------------------------------------------------------------------------------------------------------------------------------------------------------------------------------------------------------------------------------------------------------------------------------------------------------------------------------------|---------|
|      | A. | Type of service(s) provided: **Gellular telephone [ ] cellular radio ***Gellular paging [ ] tv [ ] broadcast radio [ ] other (please specify)                                                                                                                                                                                                                                                                                                                                                                                                                                                                                                                                                                                                                                                                                                                                                                                                                                                                                                                                                                                                                                                                                                                                                                                                                                                                                                                                                                                                                                                                                                                                                                                                                                                                                                                                                                                                                                                                                                                                                                                  |         |
|      | B. | Service(s) offered to:    Service(s) offered to:   Service(s) offered to:   Service(s) offered to:   Service(s) offered to:   Service(s) offered to:   Service(s) offered to:   Service(s) offered to:   Service(s) offered to:   Service(s) offered to:   Service(s) offered to:   Service(s) offered to:   Service(s) offered to:   Service(s) offered to:   Service(s) offered to:   Service(s) offered to:   Service(s) offered to:   Service(s) offered to:   Service(s) offered to:   Service(s) offered to:   Service(s) offered to:   Service(s) offered to:   Service(s) offered to:   Service(s) offered to:   Service(s) offered to:   Service(s) offered to:   Service(s) offered to:   Service(s) offered to:   Service(s) offered to:   Service(s) offered to:   Service(s) offered to:   Service(s) offered to:   Service(s) offered to:   Service(s) offered to:   Service(s) offered to:   Service(s) offered to:   Service(s) offered to:   Service(s) offered to:   Service(s) offered to:   Service(s) offered to:   Service(s) offered to:   Service(s) offered to:   Service(s) offered to:   Service(s) offered to:   Service(s) offered to:   Service(s) offered to:   Service(s) offered to:   Service(s) offered to:   Service(s) offered to:   Service(s) offered to:   Service(s) offered to:   Service(s) offered to:   Service(s) offered to:   Service(s) offered to:   Service(s) offered to:   Service(s) offered to:   Service(s) offered to:   Service(s) offered to:   Service(s) offered to:   Service(s) offered to:   Service(s) offered to:   Service(s) offered to:   Service(s) offered to:   Service(s) offered to:   Service(s) offered to:   Service(s) offered to:   Service(s) offered to:   Service(s) offered to:   Service(s) offered to:   Service(s) offered to:   Service(s) offered to:   Service(s) offered to:   Service(s) offered to:   Service(s) offered to:   Service(s) offered to:   Service(s) offered to:   Service(s) offered to:   Service(s) offered to:   Service(s) offered to:   Service(s) offered to:   Service(s) offered to:   Service(s) offered t |         |
|      | C. | Project phases: [] one of two [] three [] more (please specify number)                                                                                                                                                                                                                                                                                                                                                                                                                                                                                                                                                                                                                                                                                                                                                                                                                                                                                                                                                                                                                                                                                                                                                                                                                                                                                                                                                                                                                                                                                                                                                                                                                                                                                                                                                                                                                                                                                                                                                                                                                                                         | _       |
|      | D. | Estimated completion year for each phase: phase 1: 2017 phase 2: 2018 phase 3:                                                                                                                                                                                                                                                                                                                                                                                                                                                                                                                                                                                                                                                                                                                                                                                                                                                                                                                                                                                                                                                                                                                                                                                                                                                                                                                                                                                                                                                                                                                                                                                                                                                                                                                                                                                                                                                                                                                                                                                                                                                 | -       |
|      | E. | Actual time to construct each phase: [ ] less than 3 months more than 3 months                                                                                                                                                                                                                                                                                                                                                                                                                                                                                                                                                                                                                                                                                                                                                                                                                                                                                                                                                                                                                                                                                                                                                                                                                                                                                                                                                                                                                                                                                                                                                                                                                                                                                                                                                                                                                                                                                                                                                                                                                                                 |         |
|      | F. | Construction days: Monday - Friday [ ] other (please specify)                                                                                                                                                                                                                                                                                                                                                                                                                                                                                                                                                                                                                                                                                                                                                                                                                                                                                                                                                                                                                                                                                                                                                                                                                                                                                                                                                                                                                                                                                                                                                                                                                                                                                                                                                                                                                                                                                                                                                                                                                                                                  | _       |
|      | G. | Construction hours: 7:30 am - 5:30 pm [ ] other (please specify) am to pm                                                                                                                                                                                                                                                                                                                                                                                                                                                                                                                                                                                                                                                                                                                                                                                                                                                                                                                                                                                                                                                                                                                                                                                                                                                                                                                                                                                                                                                                                                                                                                                                                                                                                                                                                                                                                                                                                                                                                                                                                                                      |         |
|      | Н. | Additional licenses/approvals required: District: Regional:State: State:                                                                                                                                                                                                                                                                                                                                                                                                                                                                                                                                                                                                                                                                                                                                                                                                                                                                                                                                                                                                                                                                                                                                                                                                                                                                                                                                                                                                                                                                                                                                                                                                                                                                                                                                                                                                                                                                                                                                                                                                                                                       |         |
|      | ı. | Proposed facility complies with all FCC rules, regulations & standards?                                                                                                                                                                                                                                                                                                                                                                                                                                                                                                                                                                                                                                                                                                                                                                                                                                                                                                                                                                                                                                                                                                                                                                                                                                                                                                                                                                                                                                                                                                                                                                                                                                                                                                                                                                                                                                                                                                                                                                                                                                                        |         |
|      | J. | Open space easements or other similar use restrictions on the property?                                                                                                                                                                                                                                                                                                                                                                                                                                                                                                                                                                                                                                                                                                                                                                                                                                                                                                                                                                                                                                                                                                                                                                                                                                                                                                                                                                                                                                                                                                                                                                                                                                                                                                                                                                                                                                                                                                                                                                                                                                                        |         |
|      | K. | Property contains other telecommunications facilities or Public Or Quasi-Public Uses? [ ] yes 🔭 no                                                                                                                                                                                                                                                                                                                                                                                                                                                                                                                                                                                                                                                                                                                                                                                                                                                                                                                                                                                                                                                                                                                                                                                                                                                                                                                                                                                                                                                                                                                                                                                                                                                                                                                                                                                                                                                                                                                                                                                                                             |         |
|      | L. | Facilities shared with other telecommunication facilities:                                                                                                                                                                                                                                                                                                                                                                                                                                                                                                                                                                                                                                                                                                                                                                                                                                                                                                                                                                                                                                                                                                                                                                                                                                                                                                                                                                                                                                                                                                                                                                                                                                                                                                                                                                                                                                                                                                                                                                                                                                                                     |         |
| 10.  | TY | PICAL OPERATION Existing Proposed                                                                                                                                                                                                                                                                                                                                                                                                                                                                                                                                                                                                                                                                                                                                                                                                                                                                                                                                                                                                                                                                                                                                                                                                                                                                                                                                                                                                                                                                                                                                                                                                                                                                                                                                                                                                                                                                                                                                                                                                                                                                                              |         |
|      | A. | Days of operation: N/A 365                                                                                                                                                                                                                                                                                                                                                                                                                                                                                                                                                                                                                                                                                                                                                                                                                                                                                                                                                                                                                                                                                                                                                                                                                                                                                                                                                                                                                                                                                                                                                                                                                                                                                                                                                                                                                                                                                                                                                                                                                                                                                                     | _       |
|      | B. | Expected hours of operation: N/A 24                                                                                                                                                                                                                                                                                                                                                                                                                                                                                                                                                                                                                                                                                                                                                                                                                                                                                                                                                                                                                                                                                                                                                                                                                                                                                                                                                                                                                                                                                                                                                                                                                                                                                                                                                                                                                                                                                                                                                                                                                                                                                            |         |
|      | C. | Anticipated average number of visits to site  • during construction:  • after fully operational:  N/A trips/day trips/month trips/month trips/month                                                                                                                                                                                                                                                                                                                                                                                                                                                                                                                                                                                                                                                                                                                                                                                                                                                                                                                                                                                                                                                                                                                                                                                                                                                                                                                                                                                                                                                                                                                                                                                                                                                                                                                                                                                                                                                                                                                                                                            |         |
|      | D. | Transmitting frequency(ies):  N/A  See Attached EMF Stur                                                                                                                                                                                                                                                                                                                                                                                                                                                                                                                                                                                                                                                                                                                                                                                                                                                                                                                                                                                                                                                                                                                                                                                                                                                                                                                                                                                                                                                                                                                                                                                                                                                                                                                                                                                                                                                                                                                                                                                                                                                                       | dy<br>— |
|      | E. | Transmitting direction(s) (e.g., SW 120°, 360°, etc): N/A 0, 120, 240                                                                                                                                                                                                                                                                                                                                                                                                                                                                                                                                                                                                                                                                                                                                                                                                                                                                                                                                                                                                                                                                                                                                                                                                                                                                                                                                                                                                                                                                                                                                                                                                                                                                                                                                                                                                                                                                                                                                                                                                                                                          |         |
|      | F. | Effective radiated power: N/A watts 14,210 watts                                                                                                                                                                                                                                                                                                                                                                                                                                                                                                                                                                                                                                                                                                                                                                                                                                                                                                                                                                                                                                                                                                                                                                                                                                                                                                                                                                                                                                                                                                                                                                                                                                                                                                                                                                                                                                                                                                                                                                                                                                                                               |         |
|      | G. | Backup generator testing  • days: M Monday - Friday [ ] other (please specify) am topm  • hours: M 8:30 am - 4:30 pm [ ] other (please specify) am topm                                                                                                                                                                                                                                                                                                                                                                                                                                                                                                                                                                                                                                                                                                                                                                                                                                                                                                                                                                                                                                                                                                                                                                                                                                                                                                                                                                                                                                                                                                                                                                                                                                                                                                                                                                                                                                                                                                                                                                        | _       |
| 999. | BA | SIC INSTALLATION                                                                                                                                                                                                                                                                                                                                                                                                                                                                                                                                                                                                                                                                                                                                                                                                                                                                                                                                                                                                                                                                                                                                                                                                                                                                                                                                                                                                                                                                                                                                                                                                                                                                                                                                                                                                                                                                                                                                                                                                                                                                                                               |         |
|      | A. | Number of antennas proposed: 12 (initial configuration) 48 (ultimate configuration)                                                                                                                                                                                                                                                                                                                                                                                                                                                                                                                                                                                                                                                                                                                                                                                                                                                                                                                                                                                                                                                                                                                                                                                                                                                                                                                                                                                                                                                                                                                                                                                                                                                                                                                                                                                                                                                                                                                                                                                                                                            |         |
|      | В. | Type of antennas proposed (e.g., whip, panel, etc): Panel (initial configuration)                                                                                                                                                                                                                                                                                                                                                                                                                                                                                                                                                                                                                                                                                                                                                                                                                                                                                                                                                                                                                                                                                                                                                                                                                                                                                                                                                                                                                                                                                                                                                                                                                                                                                                                                                                                                                                                                                                                                                                                                                                              |         |
|      |    | Panel (ultimate configuration)                                                                                                                                                                                                                                                                                                                                                                                                                                                                                                                                                                                                                                                                                                                                                                                                                                                                                                                                                                                                                                                                                                                                                                                                                                                                                                                                                                                                                                                                                                                                                                                                                                                                                                                                                                                                                                                                                                                                                                                                                                                                                                 |         |
|      |    |                                                                                                                                                                                                                                                                                                                                                                                                                                                                                                                                                                                                                                                                                                                                                                                                                                                                                                                                                                                                                                                                                                                                                                                                                                                                                                                                                                                                                                                                                                                                                                                                                                                                                                                                                                                                                                                                                                                                                                                                                                                                                                                                |         |

|     | C.  | Size of antennas proposed (dimensions): 72.90" x 7.10" (initial configuration)                                                                                                                       |
|-----|-----|------------------------------------------------------------------------------------------------------------------------------------------------------------------------------------------------------|
|     |     | 72.90" x 7.10" (ultimate configuration)                                                                                                                                                              |
|     | D.  | Distance between back of wall-mounted antenna & surface of wall: N/A inches                                                                                                                          |
|     | E.  | Type of dish construction: [ ] mesh [ ] solid                                                                                                                                                        |
|     | F.  | Number, height & diameter of tower(s) or mast(s): 1 65 feet                                                                                                                                          |
|     | G.  | Height of telecommunication facility:  70 ft (ultimate configuration) (measured from natural grade below center for tower to highest point on the tower or the highest antenna, whichever is higher) |
|     | Н.  | Capacity of tower:  Number of antennas it will support: 48 STCS  Weight of antennas & equipment it will support: STCS lbs                                                                            |
|     | 1.  | Gross cross-sectional area (silhouette): STCS ft²                                                                                                                                                    |
|     | J.  | Material: tower: Steel Monopole, Composites antenna: Aluminum & Composite                                                                                                                            |
|     | K.  | Color: tower: Brown antenna: Green                                                                                                                                                                   |
|     | L.  | Special painting/lighting required under FAA regulations: [] yes [] no                                                                                                                               |
|     | M.  | Width of fire protection zone installed: Graveled area: 10 ft Fuel modification zone: N/A ft                                                                                                         |
|     | N.  | Domestic/emergency water supply available: [ ] yes 🐧 no                                                                                                                                              |
|     | Ο.  | Bathroom(s) to be installed at facility: [ ] yes [ ] no                                                                                                                                              |
|     | P.  | Hazardous/toxic materials present at facility: [ ] yes 🏋 no                                                                                                                                          |
| ĭV. | RU  | ILDING(S)/ENCLOSURE(S)                                                                                                                                                                               |
| 701 | Α.  | Size: 3600 ft² M new construction [ ] existing facility                                                                                                                                              |
|     | В.  | Height at highest point: 8 feet                                                                                                                                                                      |
|     | C.  | Type of construction (e.g., wood-frame): Chain Link Fenced Concrete Pad                                                                                                                              |
|     | D.  | Exterior materials: walls: Chain Link Fence roof: N/A                                                                                                                                                |
|     | E.  | Exterior color: walls: Chain Link roof: N/A                                                                                                                                                          |
|     | F.  | Type of emergency rapid entry system to be installed: Knox-Box Rapid Entry System                                                                                                                    |
|     | G.  | Fire rating of interior surfaces: N/A                                                                                                                                                                |
|     | Н.  | Type of interior fire extinguishing system to be installed: N/A                                                                                                                                      |
|     | 1.  | Method used to protect openings against penetration by fire or wind-blow embers:                                                                                                                     |
|     | J.  | Width of fire protection zone installed: graveled area: 10 ft fuel modification zone: N/A ft                                                                                                         |
| V.  | ACC | CESS ROAD                                                                                                                                                                                            |
|     | A.  | Relocation/extension required: [ ] yes 💢 no                                                                                                                                                          |
|     | В.  | Length of new road required:feet                                                                                                                                                                     |
|     | C.  | Width including shoulders: existing: feet proposed: feet proposed: feet                                                                                                                              |
|     | D.  | Road surface: existing: Gravel & Dirt proposed: Gravel & Dirt                                                                                                                                        |
|     | E.  | Number of turnouts: existing: None proposed: None                                                                                                                                                    |
|     | F.  | Width of pavement at turnouts: existing: N/A feet proposed: N/A feet                                                                                                                                 |
|     | G.  | Distance between turnouts: existing: N/A feet proposed: N/A feet                                                                                                                                     |