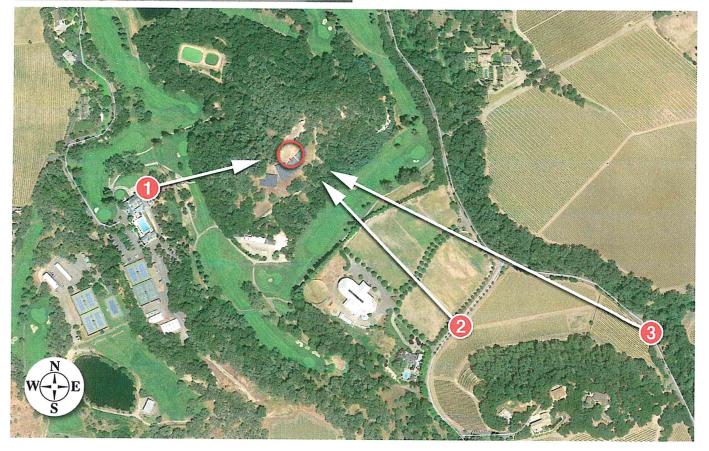

| CH | ECKED BY: | N. PAPACHR  | IS' |
| ADDDOUED DV.                                                                                                                                                   | _  |           | N. PAPACHK  | 13  |

APPROVED BY: DATE: 11/07/17

STEADILINE ENGINEERING

CATHLINESTON INC.

GANTANCE: LARRY HOUGHTBY PHONE: 916-272-4180

SAMELLARRY GSTREAMLINEENG.COM. FAX: 916-860-1941

PRELIMINARY: NOT FOR CONSTRUCTION

> KEVIN R. SORENSEN S4469



SHEET TITLE:

ELEVATIONS

SHEET NUMBER:



TOP OF (P) MONOPINE BRANCHES ±70'-0" A.G.L.

TOP OF (P) ANTHEM TELECOM MONOPINE ±65'-0" A.G.L.

RAD CENTER OF (P) VERIZON WIRELESS ANTENNAS ±60'-0" A.G.L.



APPLICANT NAME: John Doe

AP NO: 000-000-000 DATE: April 8, 1996



































# Verizon Wireless • Proposed Base Station (Site Name "Napa Valley Country Club") 3385 Hagen Road • Napa, California

### Statement of Hammett & Edison, Inc., Consulting Engineers

The firm of Hammett & Edison, Inc., Consulting Engineers, has been retained on behalf of Verizon Wireless, a personal wireless telecommunications carrier, to evaluate the base station (Site Name "Napa Valley Country Club") proposed to be located at 3385 Hagen Road in Napa, California, for compliance with appropriate guidelines limiting human exposure to radio frequency ("RF") electromagnetic fields.

### **Executive Summary**

Verizon proposes to install directional panel antennas on a steel pole, configured to resemble a pine tree, to be sited at 3385 Hagen Road in Napa. The proposed