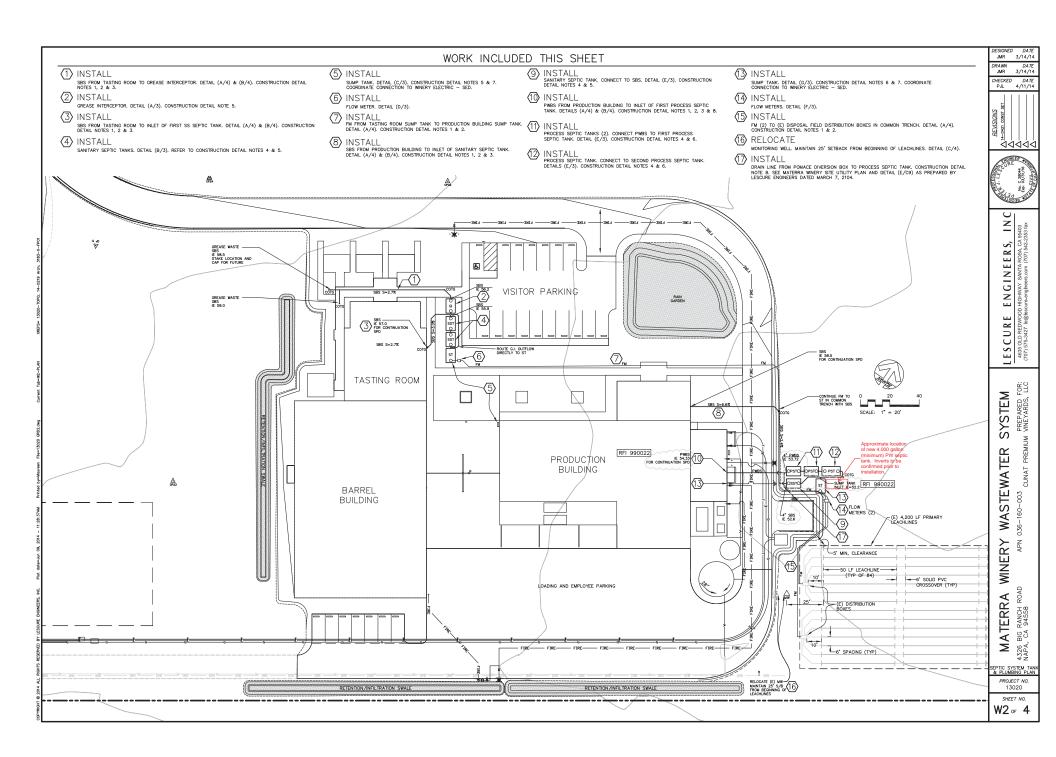

sidential\*

Industrial

Public-Institutional

Napa Pipe Mixed Use

#### **OPEN SPACE**

Agriculture, Watershed & Open Space

Agricultural Resource

APN 036-160-003 09-20-2017 6D MOD

#### **TRANSPORTATION**

Mineral Resource

Limited Access Highway

—— Major Road

American Canyon ULL

City of Napa RUL

Landfill - General Plan

—— Secondary Road

—— Airport

----- Railroad

Airport Clear Zone

## **MATERRA WINERY**





09-20-2017



Napa County Conservation
Development and Planning Department



2,938.2

## **MATERRA WINERY**





1,469.10

2,938.2 Feet

Legend

County Boundary

Disclaimer: This map was prepared for informational purposes only. No liability is assumed for the accuracy of the data delineated hereon.

This map was printed on 4/13/2017

lotes

NEW VINEYARD PROPERTY EXHIBIT