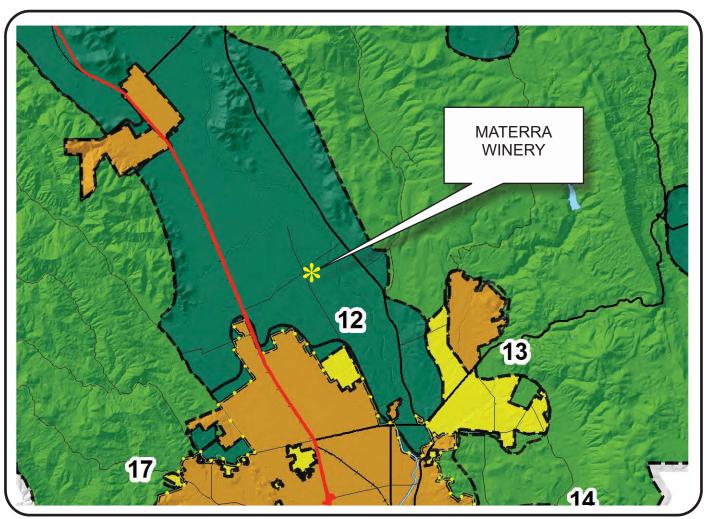

## **MATERRA WINERY**

09-20-2017

Napa County Conservation
Development and Planning Department

2,938.2