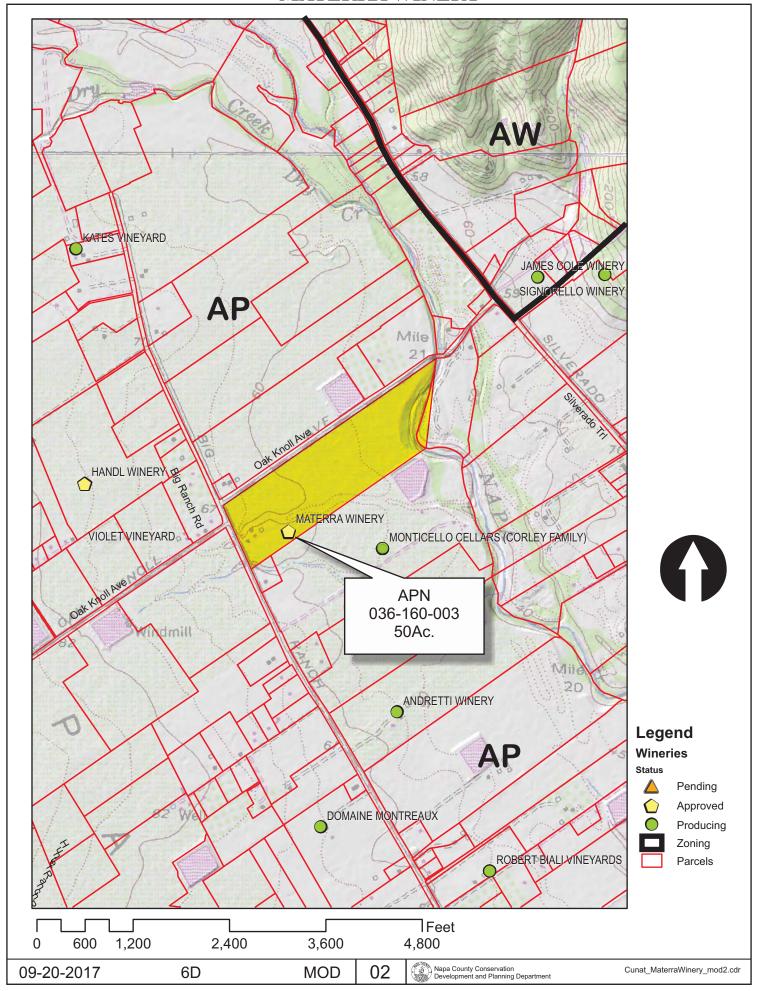

# **Graphics**

## NAPA COUNTY LAND USE PLAN 2008 - 2030





## **LEGEND**



#### **URBANIZED OR NON-AGRICULTURAL**



Cities

Urban Residential\*

Rural Residential\*

Industrial

Public-Institutional

Napa Pipe Mixed Use

#### **OPEN SPACE**

Agriculture, Watershed & Open Space

Agricultural Resource

APN 036-160-003 09-20-2017 6D MOD

#### **TRANSPORTATION**

Mineral Resource

Limited Access Highway

—— Major Road

American Canyon ULL

City of Napa RUL

Landfill - General Plan

—— Secondary Road

—— Airport

----- Railroad

Airport Clear Zone

## **MATERRA WINERY**





09-20-2017



Napa County Conservation
Development and Planning Department



2,938.2

## **MATERRA WINERY**





1,469.10

2,938.2 Feet

Legend

County Boundary

Disclaimer: This map was prepared for informational purposes only. No liability is assumed for the accuracy of the data delineated hereon.

This map was printed on 4/13/2017

lotes

NEW VINEYARD PROPERTY EXHIBIT