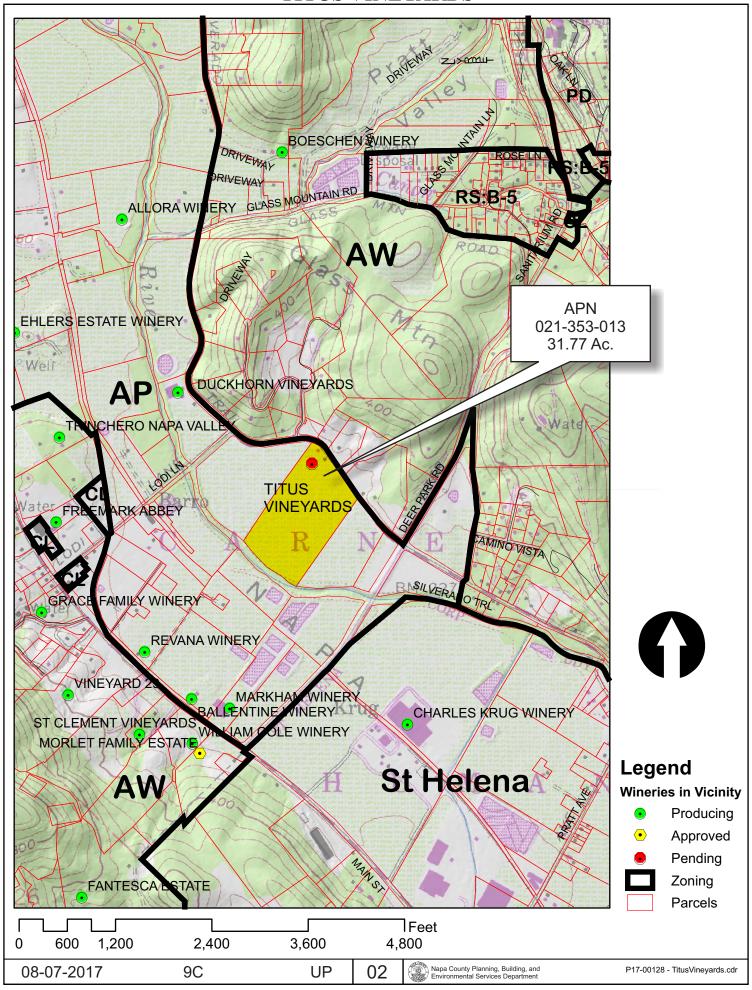

## TITUS VINEYARDS

PHOTO I

PHOTO 4

SITE PHOTO EXHIBIT

SCALE: 1" = 30"

PHOTO 3 LOOKING WESTERLY TOWARDS WINERY

PHOTO 2