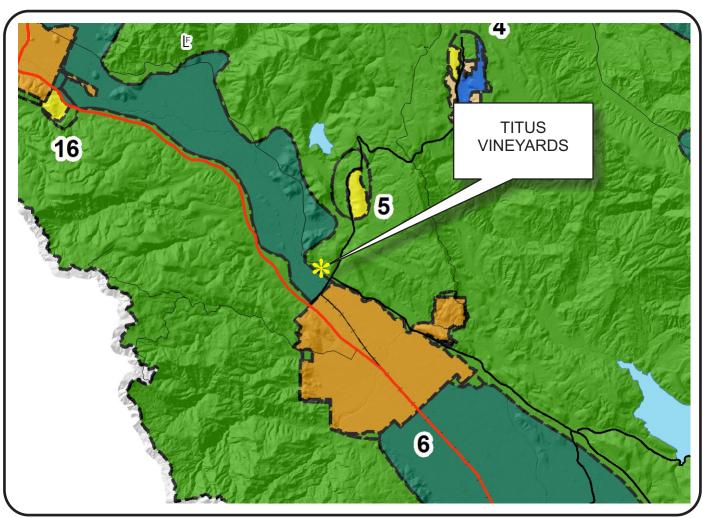

# **Graphics**

# NAPA COUNTY LAND USE PLAN 2008 - 2030





## **LEGEND**



#### **URBANIZED OR NON-AGRICULTURAL**



Cities

Urban Residential\*

Rural Residential\*

Industrial

Public-Institutional

Napa Pipe Mixed Use

#### **OPEN SPACE**

Agriculture, Watershed & Open Space

Agricultural Resource

AP

DUFCE APN
021-353-013
08-07-2017
9C UF

#### TRANSPORTATION

Mineral Resource

Limited Access Highway

—— Major Road

American Canyon ULL

City of Napa RUL

Landfill - General Plan

—— Secondary Road

—— Airport

----- Railroad

Airport Clear Zone

## **TITUS VINEYARDS**





03

## **TITUS VINEYARDS**



UP

9C

## TITUS VINEYARDS



PHOTO I



PHOTO 4



SITE PHOTO EXHIBIT

SCALE: 1" = 30"



PHOTO 3 LOOKING WESTERLY TOWARDS WINERY

PHOTO 2