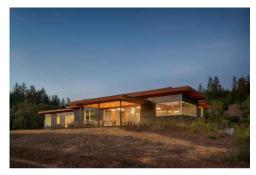

## TITUS VINEYARDS

PHOTO I

PHOTO 4

SITE PHOTO EXHIBIT

SCALE: 1" = 30"

PHOTO 3 LOOKING WESTERLY TOWARDS WINERY

PHOTO 2