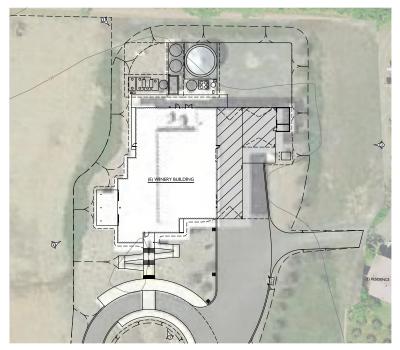

## TITUS VINEYARDS

PHOTO I

PHOTO 4

SITE PHOTO EXHIBIT

SCALE: 1" = 30"

PHOTO 3 LOOKING WESTERLY TOWARDS WINERY

PHOTO 2