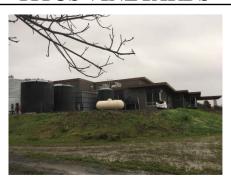

## TITUS VINEYARDS

PHOTO I

PHOTO 4

SITE PHOTO EXHIBIT

SCALE: 1" = 30"

PHOTO 3 LOOKING WESTERLY TOWARDS WINERY

PHOTO 2