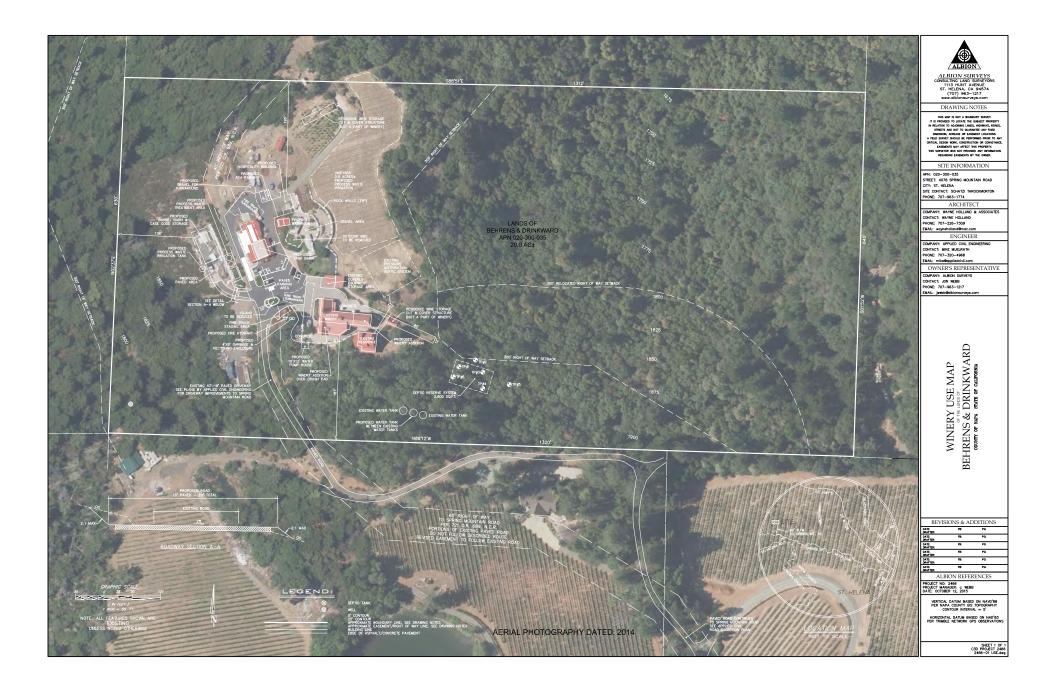

### **BEHRENS FAMILY WINERY**

## **BEHRENS FAMILY WINERY**

**Existing Conditions** 

|     | DKAWN        |
|-----|--------------|
|     | MON          |
|     | CHECKED      |
|     | 294          |
|     | DATE         |
| AUG | NST (2, 2014 |
|     | SCALE        |
|     | AS NOTED     |
|     | TEAD TOP     |
| 199 | PH 24, 2015  |
|     | SHEET        |