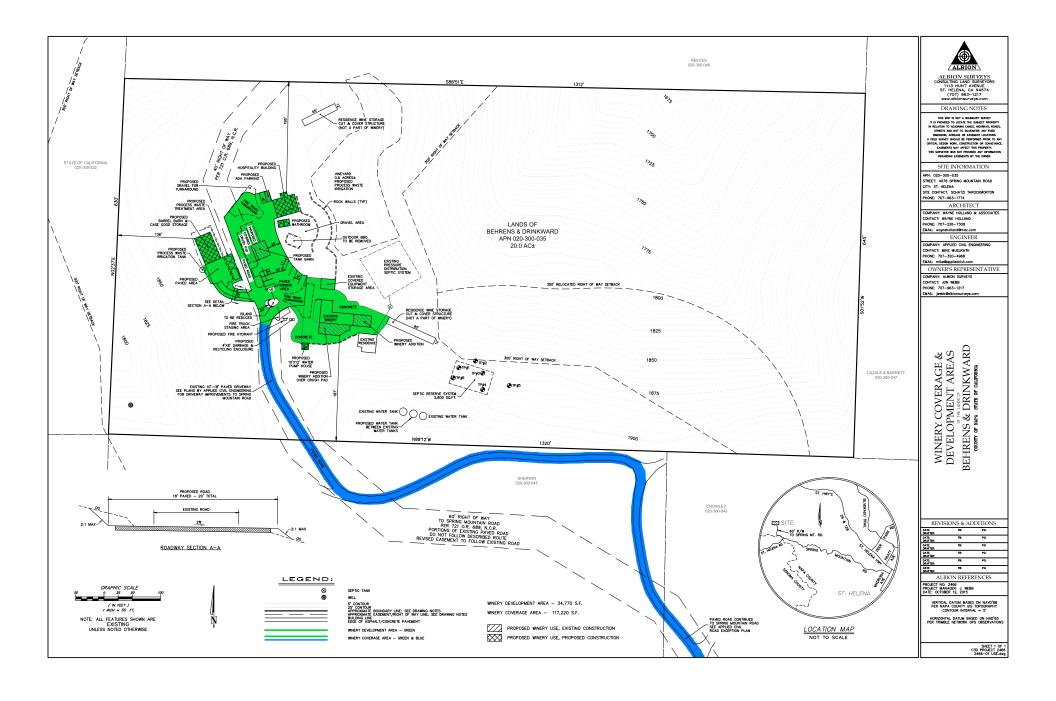

### **BEHRENS FAMILY WINERY**

## **BEHRENS FAMILY WINERY**

**Existing Conditions** 

|     | DKAWN        |
|-----|--------------|
|     | MON          |
|     | CHECKED      |
|     | 294          |
|     | DATE         |
| AUG | NST (2, 2014 |
|     | SCALE        |
|     | AS NOTED     |
|     | TEAD TOP     |
| 199 | PH 24, 2015  |
|     | SHEET        |