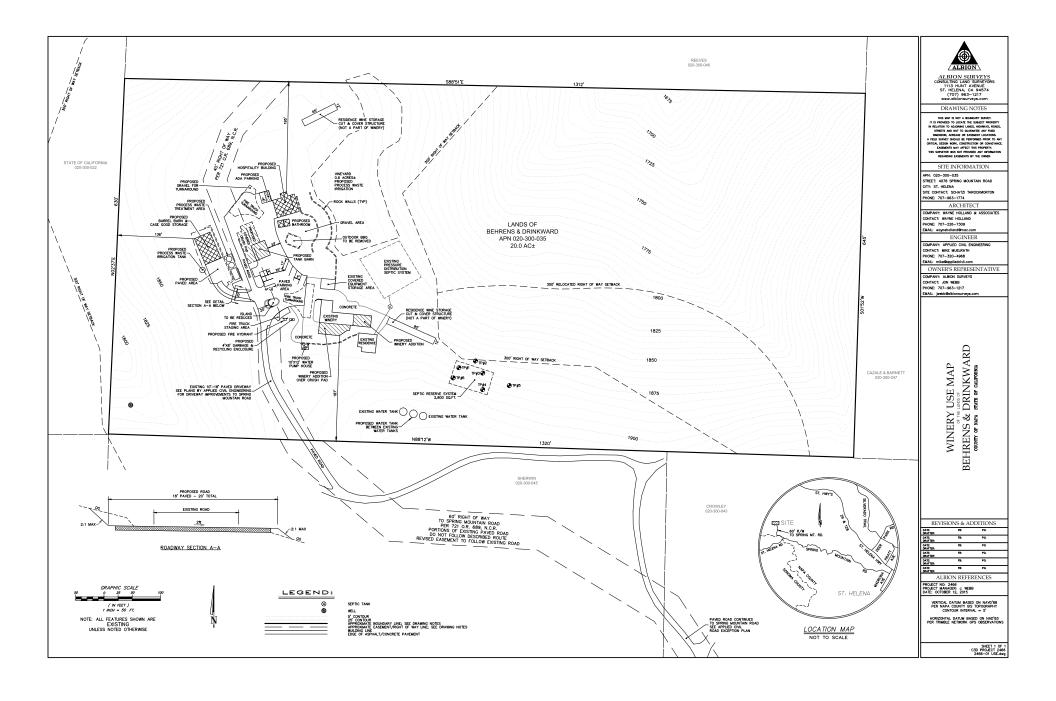

### **BEHRENS FAMILY WINERY**

## **BEHRENS FAMILY WINERY**

**Existing Conditions** 

|     | DKAWN        |
|-----|--------------|
|     | MON          |
|     | CHECKED      |
|     | 294          |
|     | DATE         |
| AUG | NST (2, 2014 |
|     | SCALE        |
|     | AS NOTED     |
|     | TEAD TOP     |
| 199 | PH 24, 2015  |
|     | SHEET        |