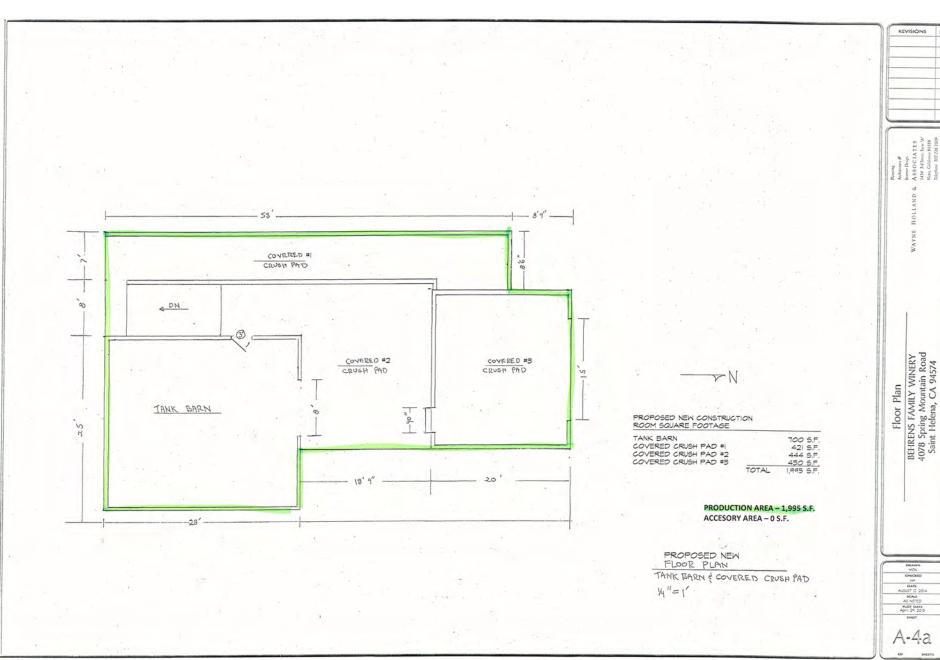

Agriculture, Watershed & Open Space

Agricultural Resource

APN 020-300-035 02-07-2017

#### **TRANSPORTATION**

Mineral Resource

Limited Access Highway

—— Major Road

American Canyon ULL

City of Napa RUL

Landfill - General Plan

—— Secondary Road

—— Airport

----- Railroad

Airport Clear Zone

### **BEHRENS FAMILY WINERY**



## **BEHRENS FAMILY WINERY**



**Existing Conditions** 















|     | DKAWN        |
|-----|--------------|
|     | MON          |
|     | CHECKED      |
|     | 294          |
|     | DATE         |
| AUG | NST (2, 2014 |
|     | SCALE        |
|     | AS NOTED     |
|     | TEAD TOP     |
| 199 | PH 24, 2015  |
|     | SHEET        |

BEHRENS FAMILY WINERY 4078 Spring Mountain Road Saint Helena, CA 94574

Floor & Elevation Plan

REVISIONS

A-2a