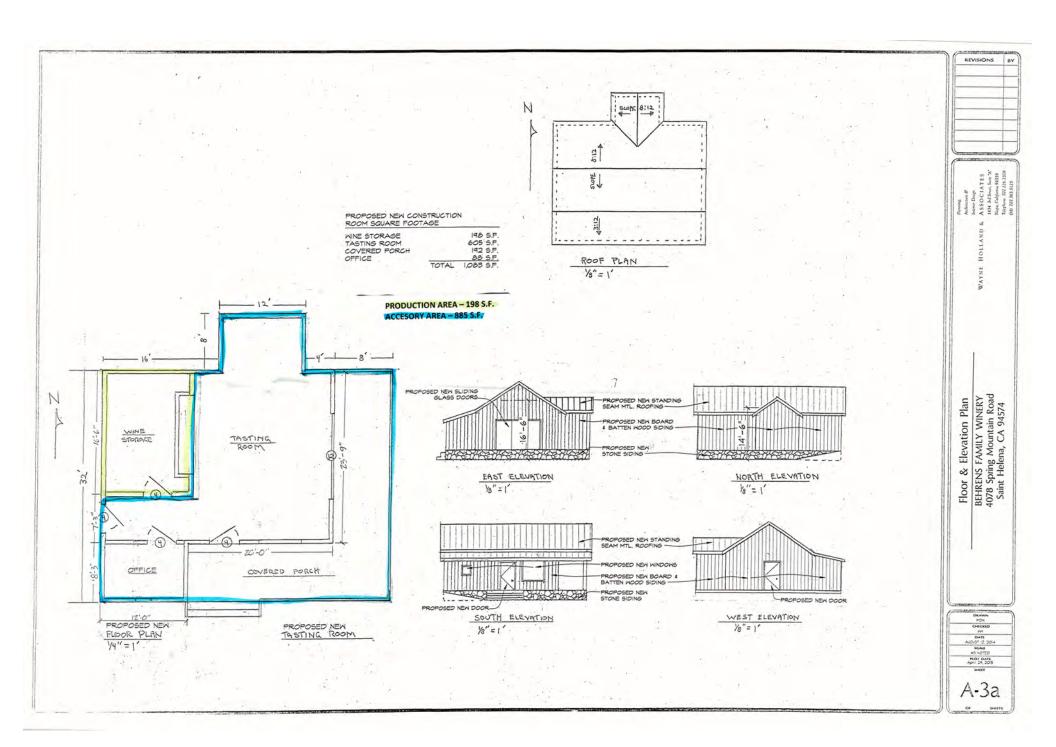

### **BEHRENS FAMILY WINERY**

## **BEHRENS FAMILY WINERY**

**Existing Conditions** 

|     | DKAWN        |
|-----|--------------|
|     | MON          |
|     | CHECKED      |
|     | 294          |
|     | DATE         |
| AUG | NST (2, 2014 |
|     | SCALE        |
|     | AS NOTED     |
|     | TEAD TOP     |
| 199 | PH 24, 2015  |
|     | SHEET        |

BEHRENS FAMILY WINERY 4078 Spring Mountain Road Saint Helena, CA 94574

Floor & Elevation Plan

REVISIONS

A-2a