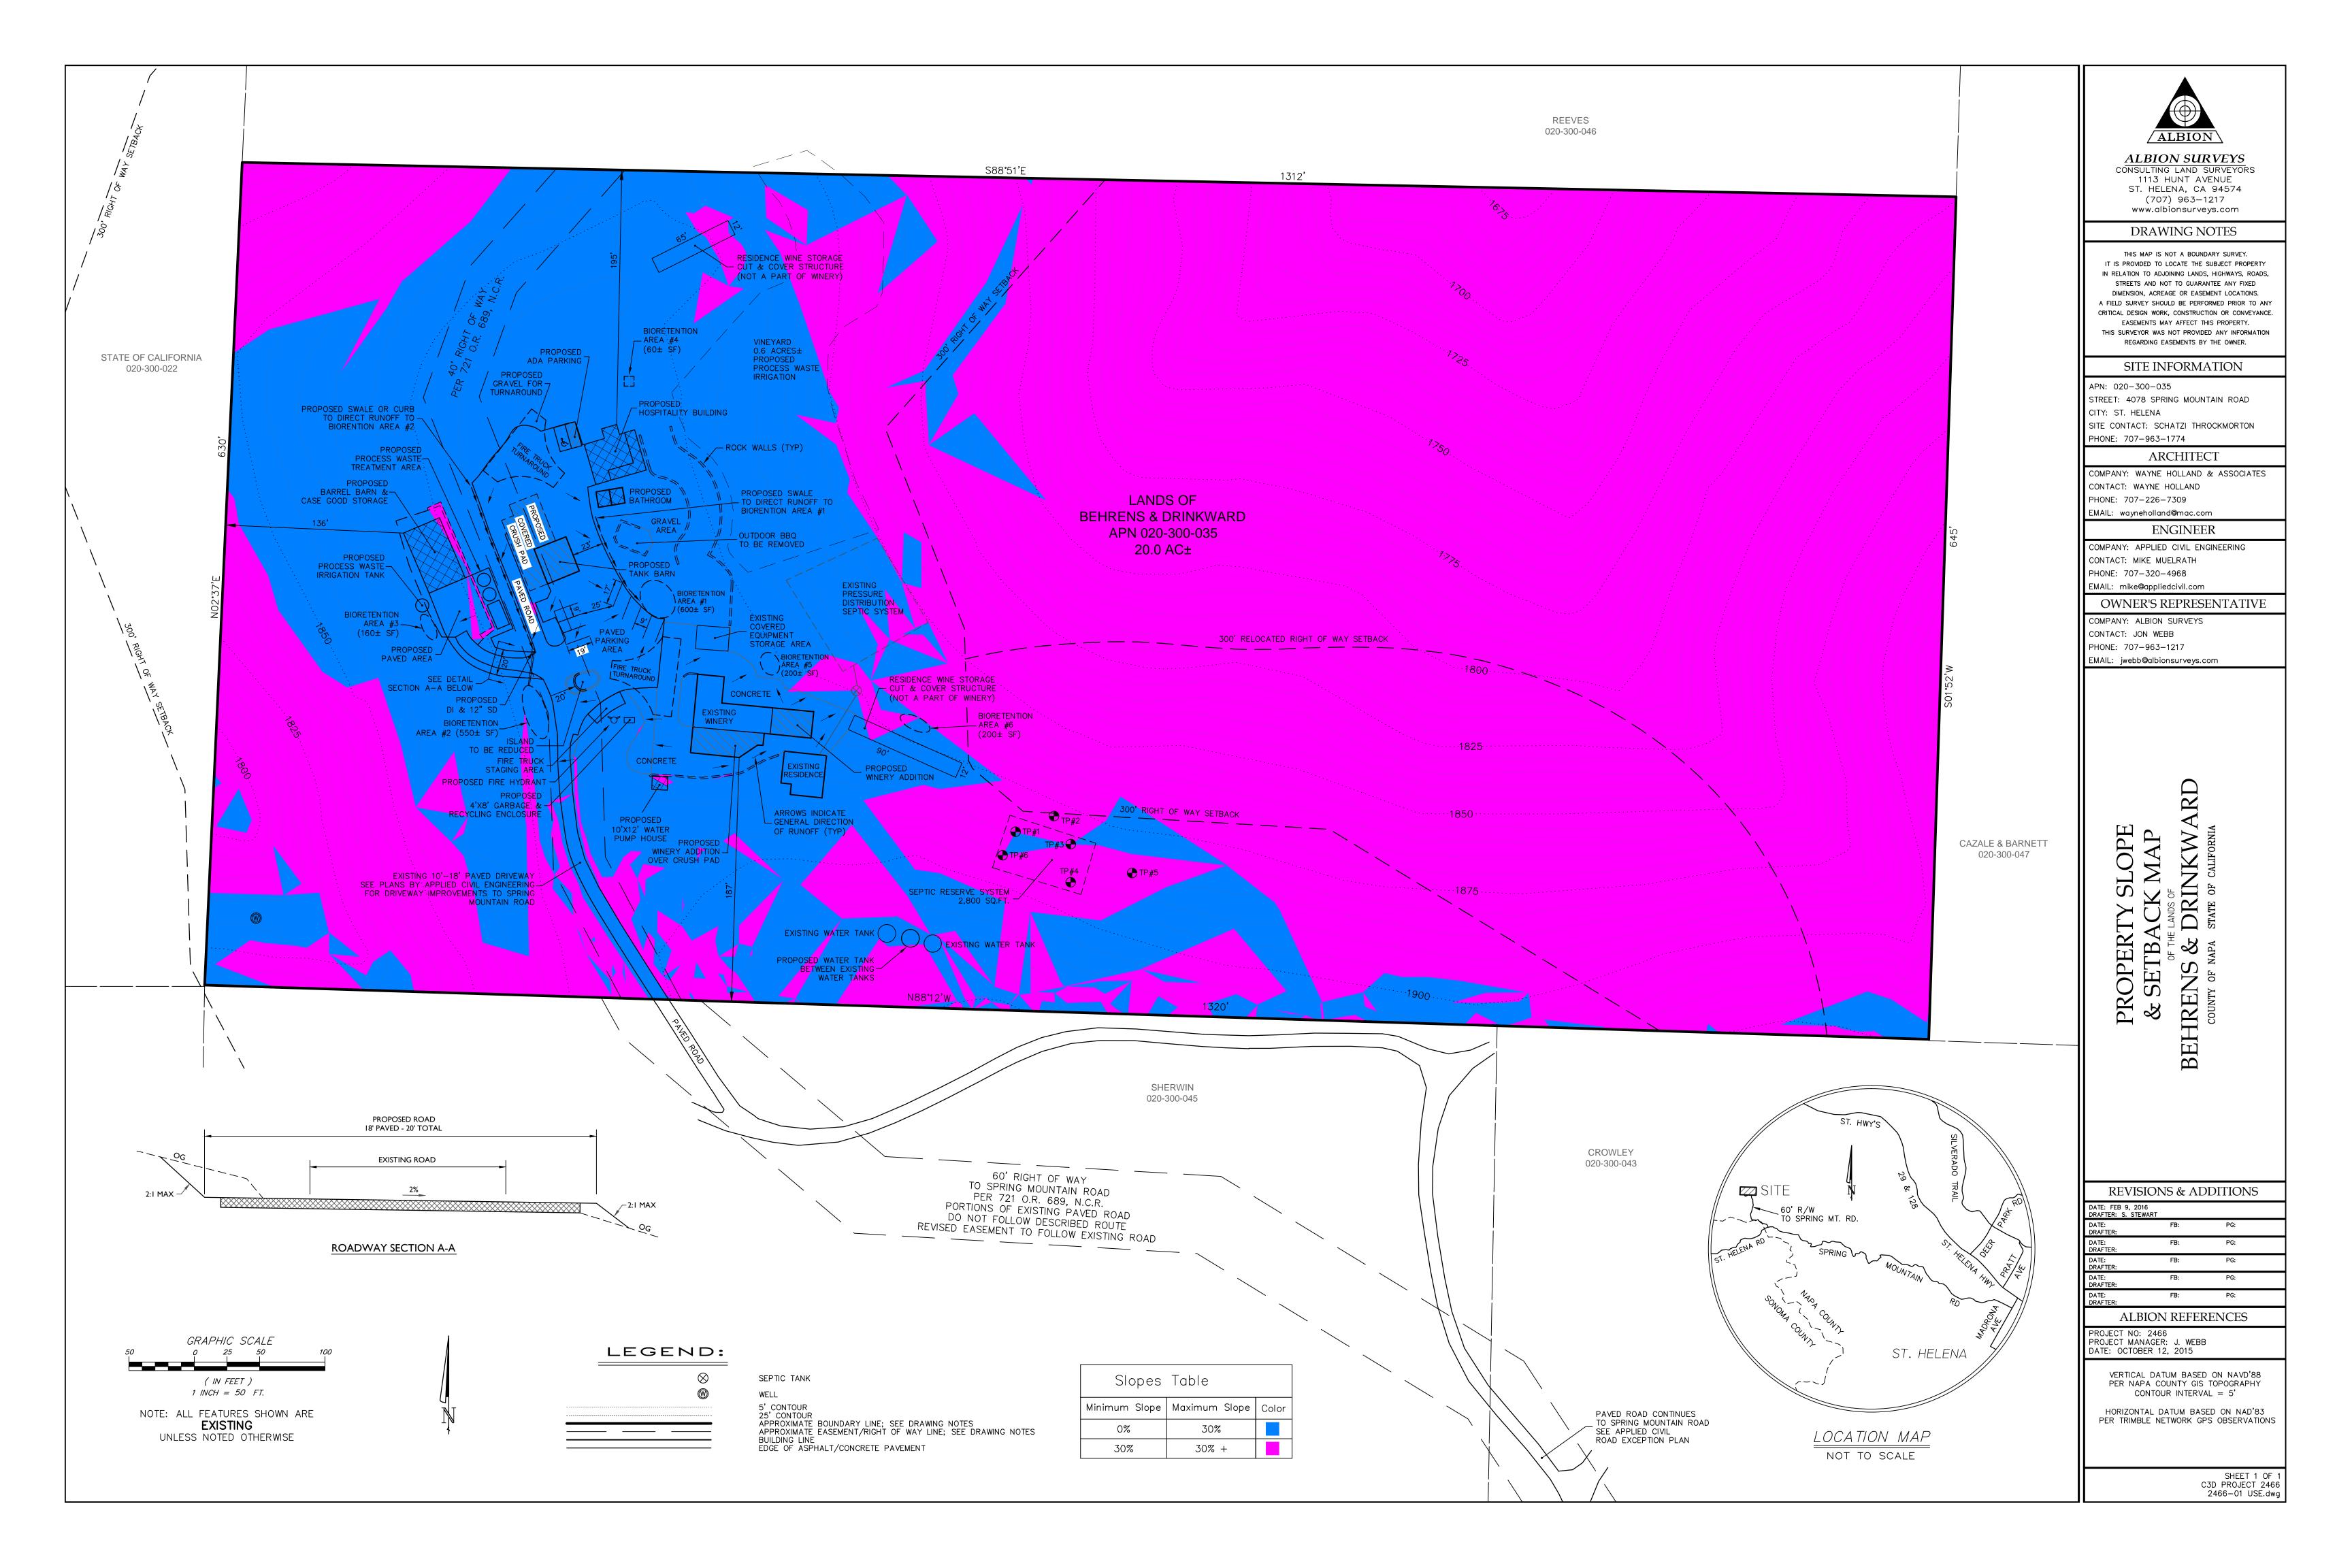

### **BEHRENS FAMILY WINERY**

## **BEHRENS FAMILY WINERY**

**Existing Conditions** 

|     | DKAWN        |
|-----|--------------|
|     | MON          |
|     | CHECKED      |
|     | 294          |
|     | DATE         |
| AUG | NST (2, 2014 |
|     | SCALE        |
|     | AS NOTED     |
|     | TEAD TOP     |
| 199 | PH 24, 2015  |
|     | SHEET        |