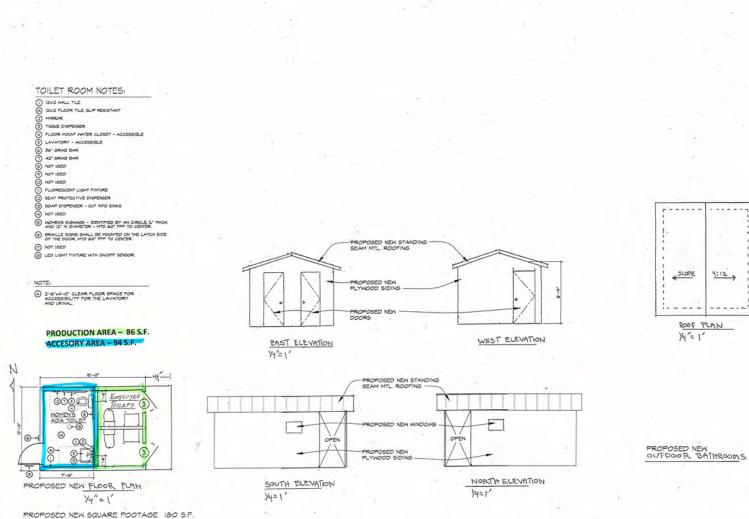

### **BEHRENS FAMILY WINERY**

## **BEHRENS FAMILY WINERY**

**Existing Conditions** 

|     | DKAWN        |
|-----|--------------|
|     | MON          |
|     | CHECKED      |
|     | 294          |
|     | DATE         |
| AUG | NST (2, 2014 |
|     | SCALE        |
|     | AS NOTED     |
|     | TEAD TOP     |
| 199 | PH 24, 2015  |
|     | SHEET        |

BEHRENS FAMILY WINERY 4078 Spring Mountain Road Saint Helena, CA 94574

Floor & Elevation Plan

REVISIONS

A-2a