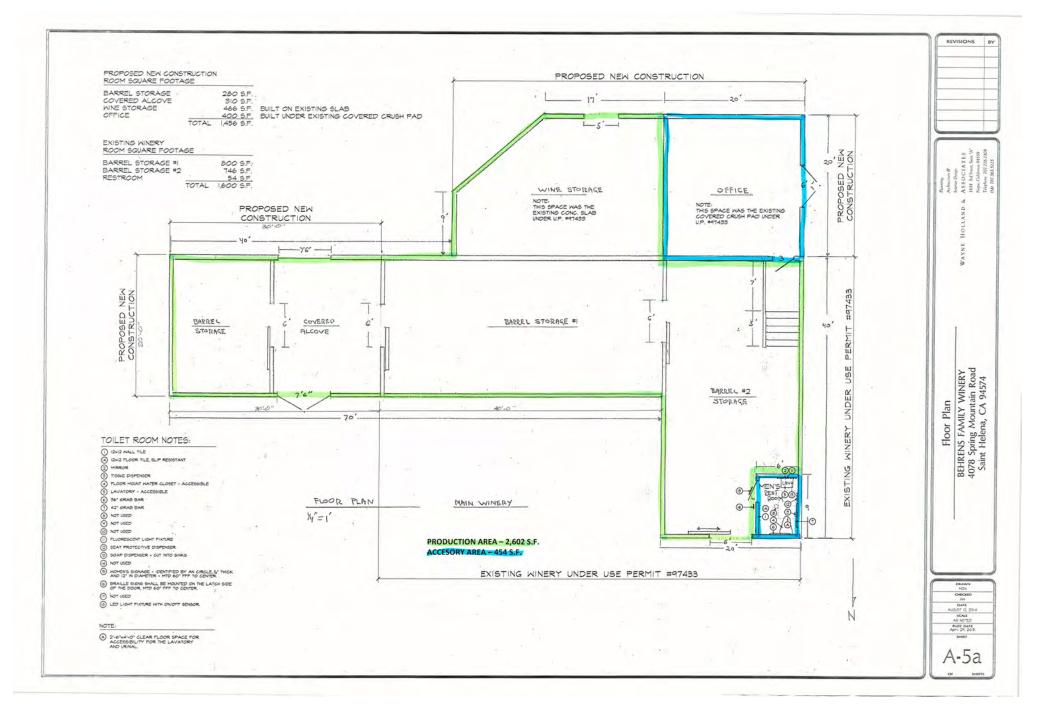

Agriculture, Watershed & Open Space

Agricultural Resource

APN 020-300-035 02-07-2017

#### **TRANSPORTATION**

Mineral Resource

Limited Access Highway

—— Major Road

American Canyon ULL

City of Napa RUL

Landfill - General Plan

—— Secondary Road

—— Airport

----- Railroad

Airport Clear Zone

### **BEHRENS FAMILY WINERY**



## **BEHRENS FAMILY WINERY**



**Existing Conditions** 















|     | DKAWN        |
|-----|--------------|
|     | MON          |
|     | CHECKED      |
|     | 294          |
|     | DATE         |
| AUG | NST (2, 2014 |
|     | SCALE        |
|     | AS NOTED     |
|     | TEAD TOP     |
| 199 | PH 24, 2015  |
|     | SHEET        |

BEHRENS FAMILY WINERY 4078 Spring Mountain Road Saint Helena, CA 94574

Floor & Elevation Plan

REVISIONS

A-2a