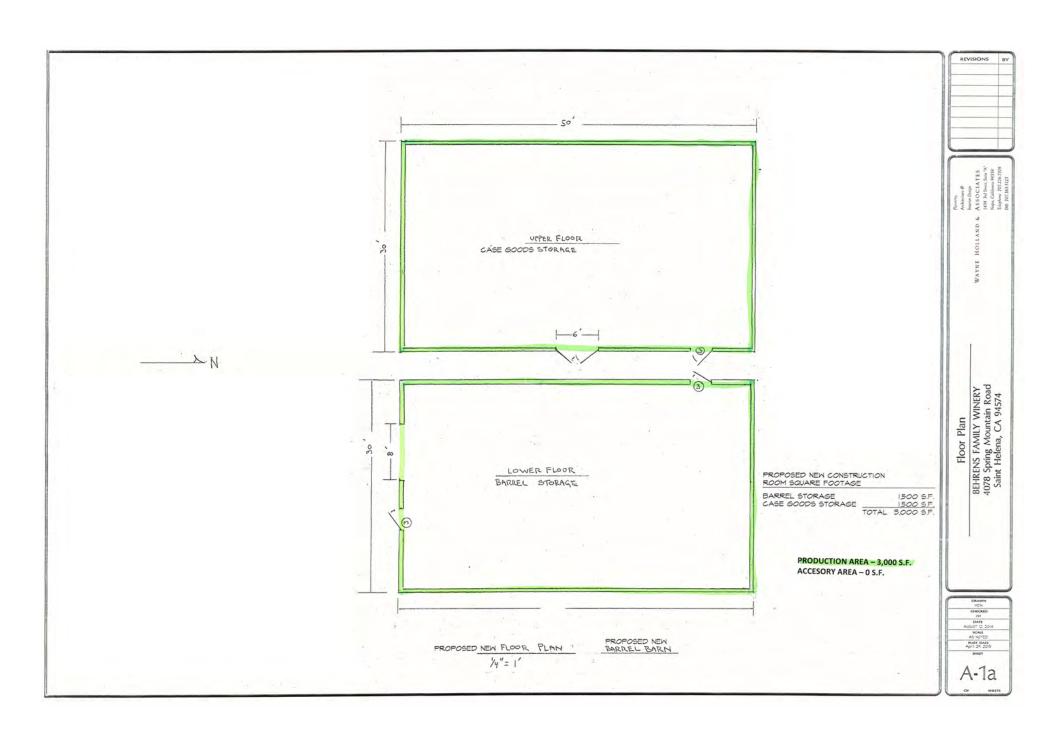

### **BEHRENS FAMILY WINERY**

## **BEHRENS FAMILY WINERY**

**Existing Conditions** 

|     | DKAWN        |
|-----|--------------|
|     | MON          |
|     | CHECKED      |
|     | 294          |
|     | DATE         |
| AUG | NST (2, 2014 |
|     | SCALE        |
|     | AS NOTED     |
|     | TEAD TOP     |
| 199 | PH 24, 2015  |
|     | SHEET        |

BEHRENS FAMILY WINERY 4078 Spring Mountain Road Saint Helena, CA 94574

Floor & Elevation Plan

REVISIONS

A-2a