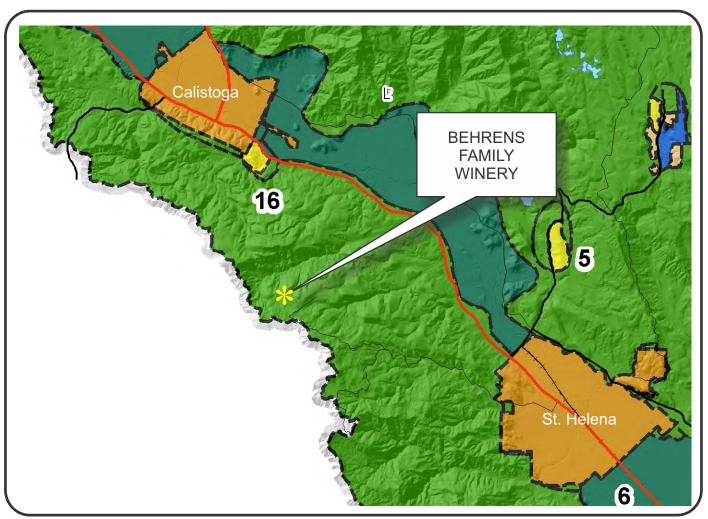

"["

**Graphics** 

# NAPA COUNTY LAND USE PLAN 2008 - 2030





### **LEGEND**



#### **URBANIZED OR NON-AGRICULTURAL**



Cities

Urban Residential\*

Rural Residential\*

Industrial

Public-Institutional

Napa Pipe Mixed Use

#### **OPEN SPACE**

Agriculture, Watershed & Open Space

Agricultural Resource

APN 020-300-035 02-07-2017

#### **TRANSPORTATION**

Mineral Resource

Limited Access Highway

—— Major Road

American Canyon ULL

City of Napa RUL

Landfill - General Plan

—— Secondary Road

—— Airport

----- Railroad

Airport Clear Zone

### **BEHRENS FAMILY WINERY**



## **BEHRENS FAMILY WINERY**



**Existing Conditions** 















|     | DKAWN        |
|-----|--------------|
|     | MON          |
|     | CHECKED      |
|     | 294          |
|     | DATE         |
| AUG | NST (2, 2014 |
|     | SCALE        |
|     | AS NOTED