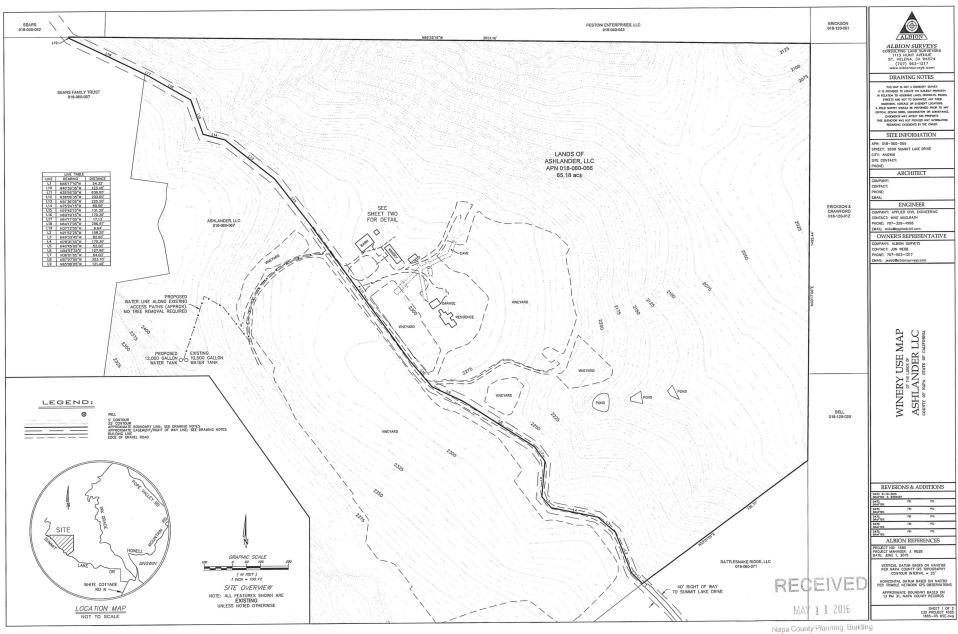

# **Graphics**

# NAPA COUNTY LAND USE PLAN 2008 - 2030





## **LEGEND**



#### **URBANIZED OR NON-AGRICULTURAL**



Cities

Urban Residential\*

Rural Residential\*

Industrial

**Public-Institutional** 

Napa Pipe Mixed Use

#### **OPEN SPACE**

Agriculture, Watershed & Open Space

Agricultural Resource

APN 018-060-066 02-14-2017

#### TRANSPORTATION

Mineral Resource

Limited Access Highway

Major Road

American Canyon ULL

City of Napa RUL

Landfill - General Plan

Secondary Road

Airport

Railroad

Airport Clear Zone

#### **BLACK SEARS WINERY**



### **BLACK SEARS WINERY**



**Existing Conditions**