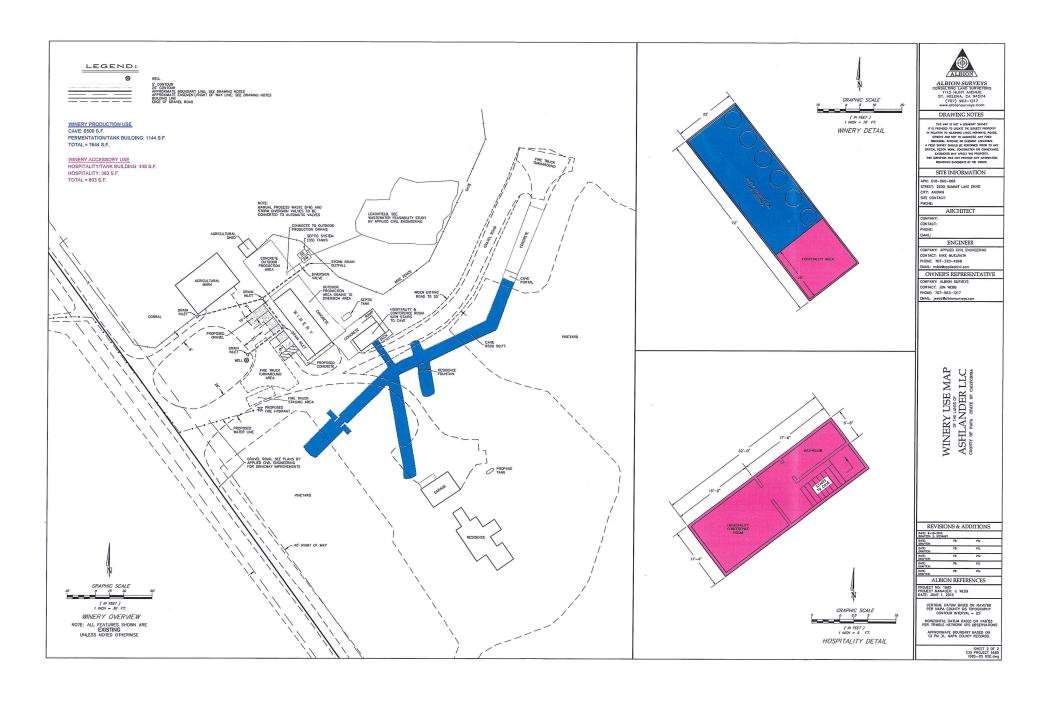

# **Graphics**

# NAPA COUNTY LAND USE PLAN 2008 - 2030





## **LEGEND**



#### **URBANIZED OR NON-AGRICULTURAL**



Cities

Urban Residential\*

Rural Residential\*

Industrial

**Public-Institutional** 

Napa Pipe Mixed Use

#### **OPEN SPACE**

Agriculture, Watershed & Open Space

Agricultural Resource

APN 018-060-066 02-14-2017

#### TRANSPORTATION

Mineral Resource

Limited Access Highway

Major Road

American Canyon ULL

City of Napa RUL

Landfill - General Plan

Secondary Road

Airport

Railroad

Airport Clear Zone

#### **BLACK SEARS WINERY**



### **BLACK SEARS WINERY**



**Existing Conditions**