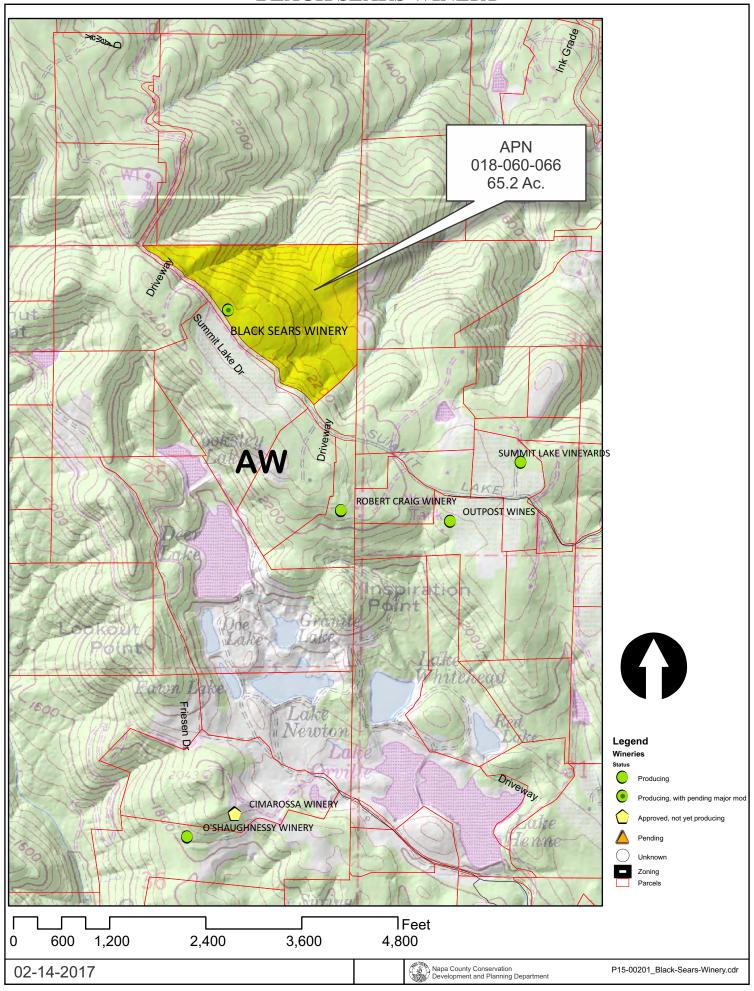

#### **OPEN SPACE**

Agriculture, Watershed & Open Space

Agricultural Resource

APN 018-060-066 02-14-2017

### **BLACK SEARS WINERY**

**Existing Conditions** 