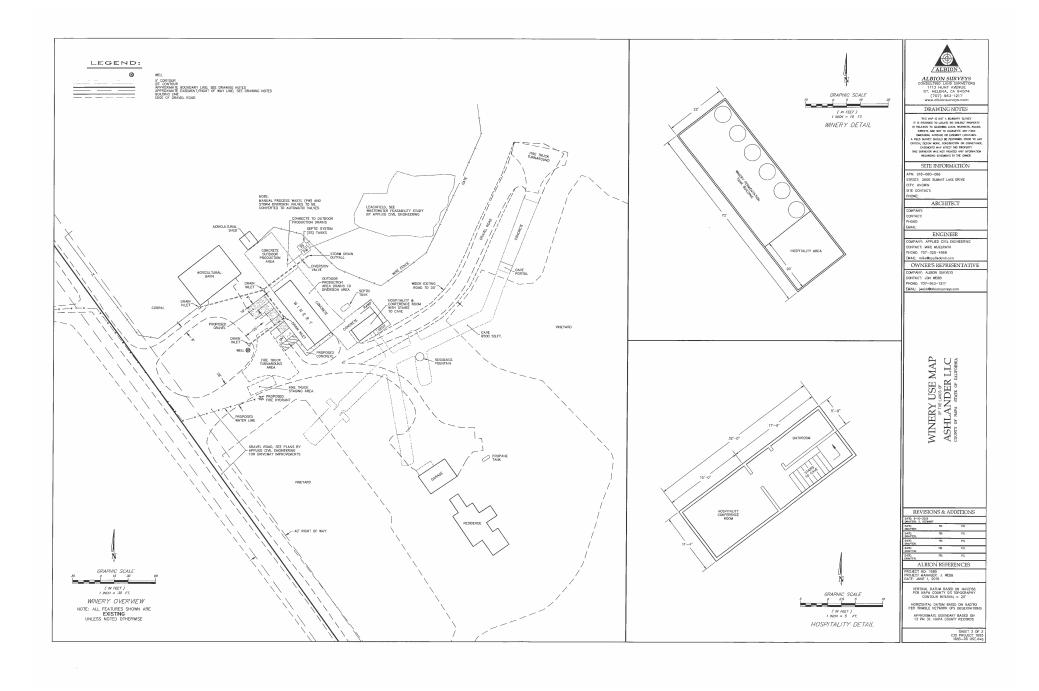

# **Graphics**

# NAPA COUNTY LAND USE PLAN 2008 - 2030





## **LEGEND**



#### **URBANIZED OR NON-AGRICULTURAL**



Cities

Urban Residential\*

Rural Residential\*

Industrial

**Public-Institutional** 

Napa Pipe Mixed Use

#### **OPEN SPACE**

Agriculture, Watershed & Open Space

Agricultural Resource

APN 018-060-066 02-14-2017

#### TRANSPORTATION

Mineral Resource

Limited Access Highway

Major Road

American Canyon ULL

City of Napa RUL

Landfill - General Plan

Secondary Road

Airport

Railroad

Airport Clear Zone

#### **BLACK SEARS WINERY**



### **BLACK SEARS WINERY**



**Existing Conditions**