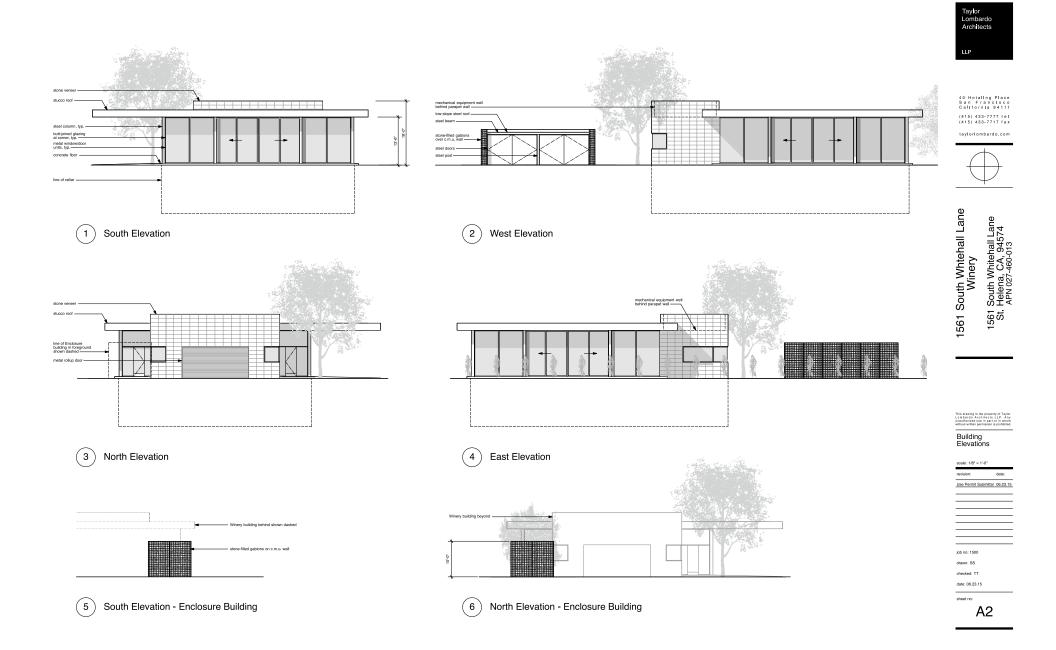

Taylor Lombardo Architects LLP

40 Hotaling Place San Francisco California 94111 (415) 433-7777 tel (415) 433-7717 fax taylorlombardo.com

1561 South Whtehall Lane Winery 1561 South Whitehall Lane St. Helena, CA, 94574 APN 027-460-013

This drawing is the property of Taylor Lombardo Architects LLP. Any unauthorized use in part or in whole without written permission is prohibited. Floor Plans

scale: 1/8" = 1'-0" revision: date: Use Permit Submittal 06.23.15 job no: 1500 drawn: SS checked: TT date: 06.23.15

sheet no: A1