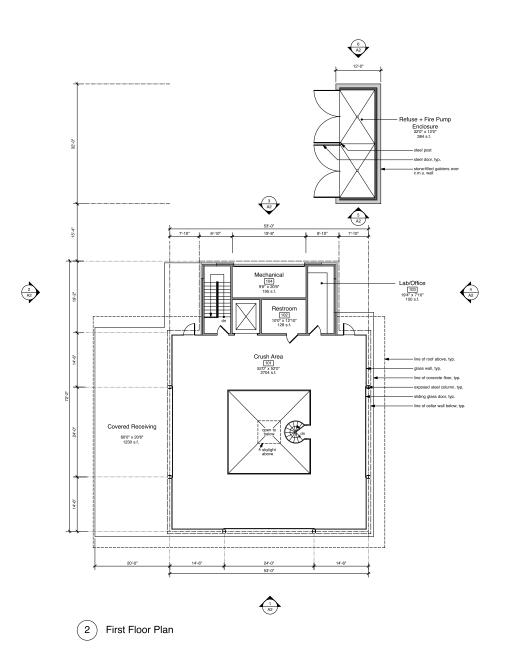

This drawing is the property of Taylor Lombardo Architects LLP. Any unauthorized use in part or in whole without written permission is prohibited. Floor Plans

scale: 1/8" = 1'-0" revision: date: Use Permit Submittal 06.23.15 job no: 1500 drawn: SS checked: TT date: 06.23.15

sheet no: A1