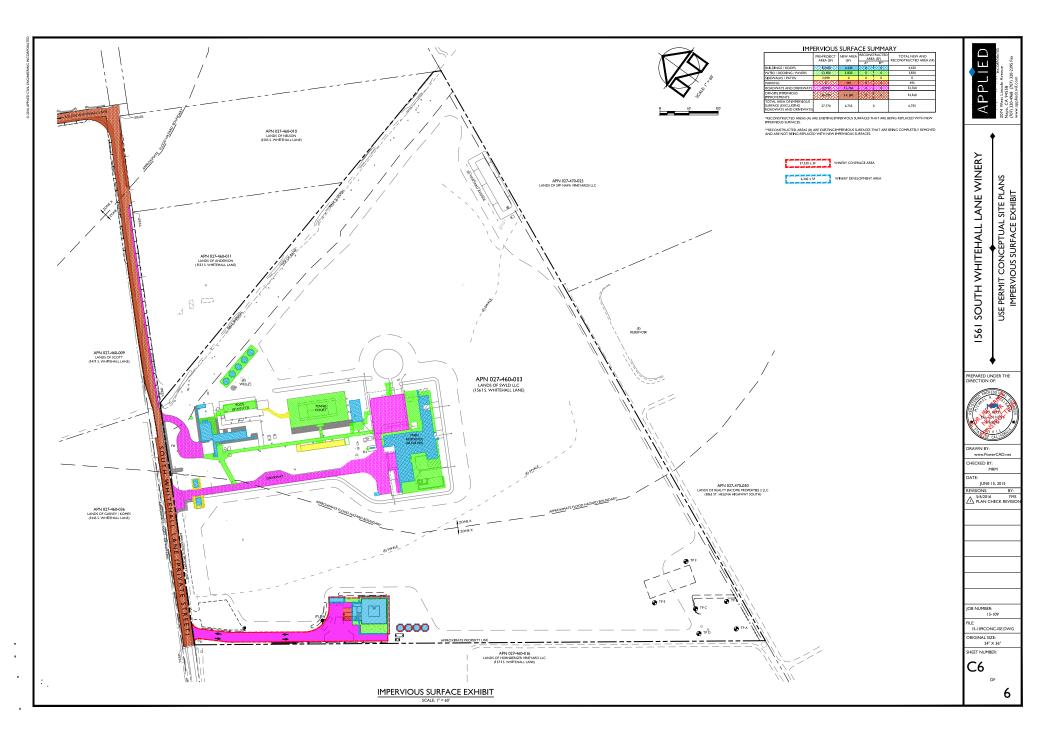

# """

## Graphics

WHL Winery (P15-00215-UP) Planning Commission Hearing, February 15, 2017

## NAPA COUNTY LAND USE PLAN 2008 - 2030





See Action Item AG/LU-114.1 regarding agriculturally zoned areas within these land use designations

APN 027-460-013 01-25-2017 UP

P15-00215 WHL-Winery.cdr

### WHL WINERY



#### WHL WINERY















| West Elevation