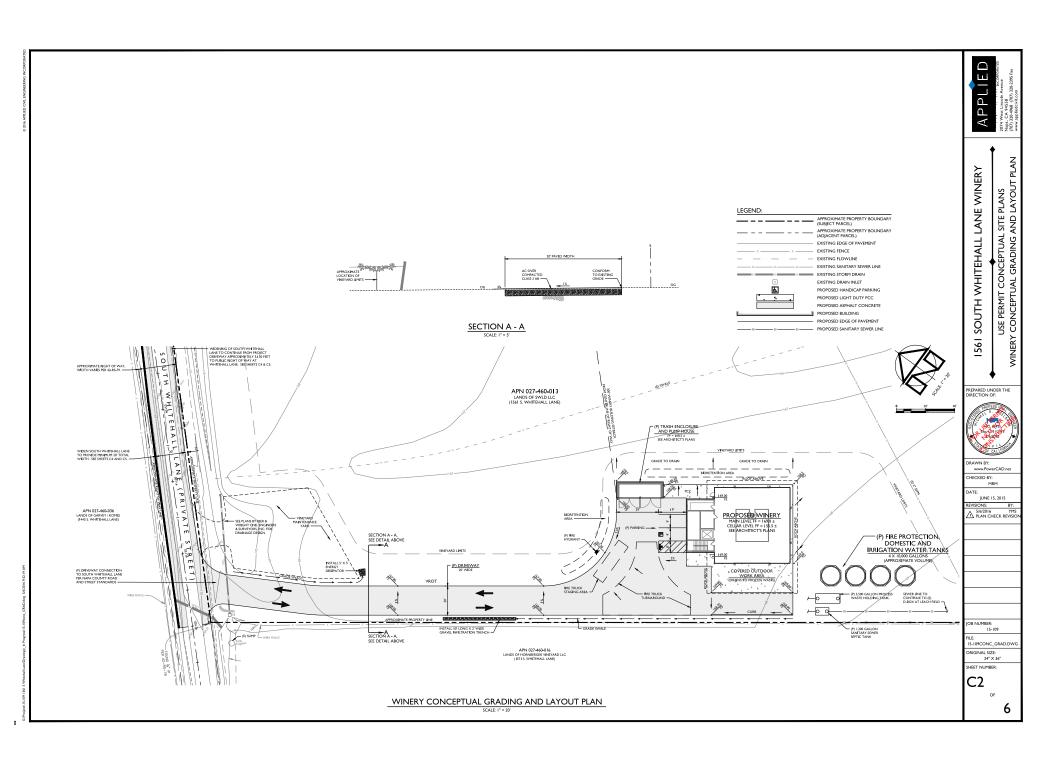

## NAPA COUNTY LAND USE PLAN 2008 - 2030

See Action Item AG/LU-114.1 regarding agriculturally zoned areas within these land use designations

APN 027-460-013 01-25-2017 UP

P15-00215 WHL-Winery.cdr

### WHL WINERY