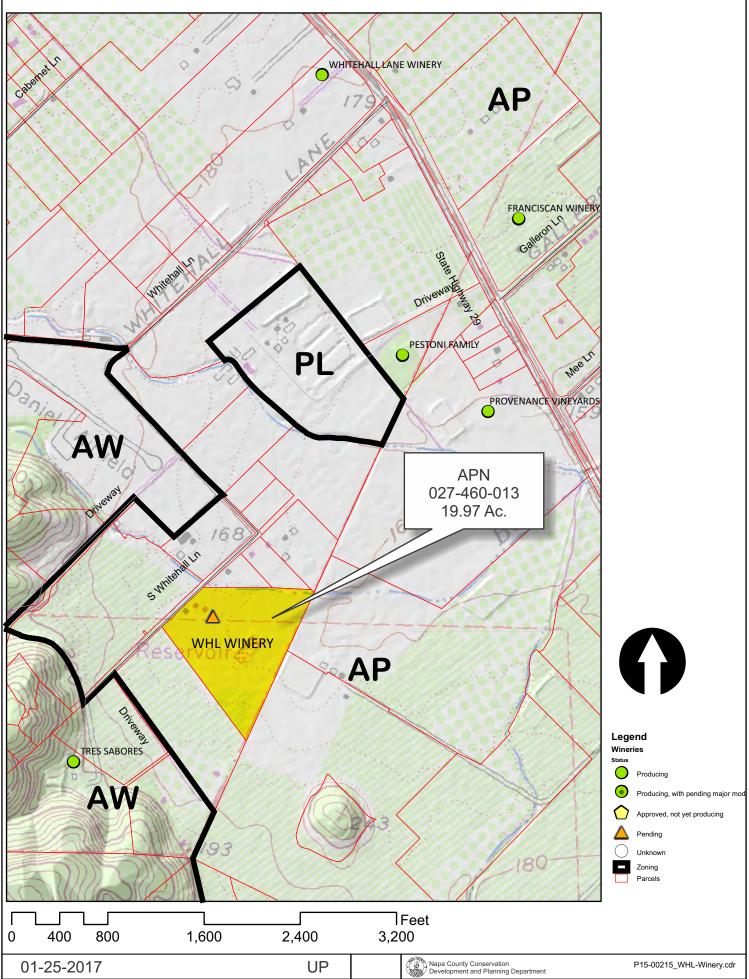

## NAPA COUNTY LAND USE PLAN 2008 - 2030

See Action Item AG/LU-114.1 regarding agriculturally zoned areas within these land use designations

APN 027-460-013 01-25-2017 UP

P15-00215 WHL-Winery.cdr