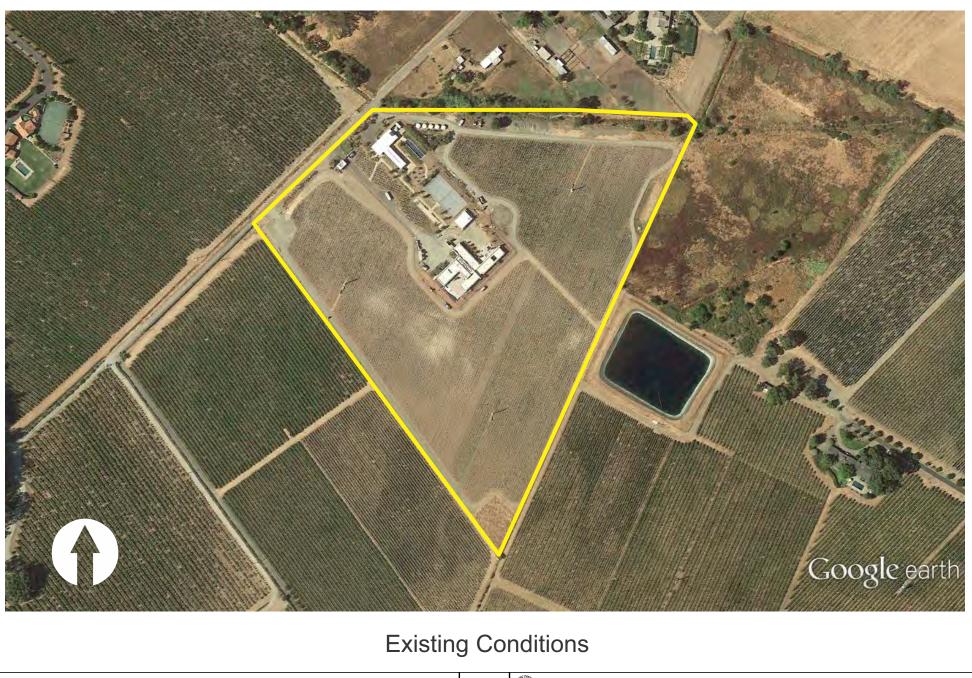

## NAPA COUNTY LAND USE PLAN 2008 - 2030

See Action Item AG/LU-114.1 regarding agriculturally zoned areas within these land use designations

APN 027-460-013 01-25-2017 UP

P15-00215 WHL-Winery.cdr