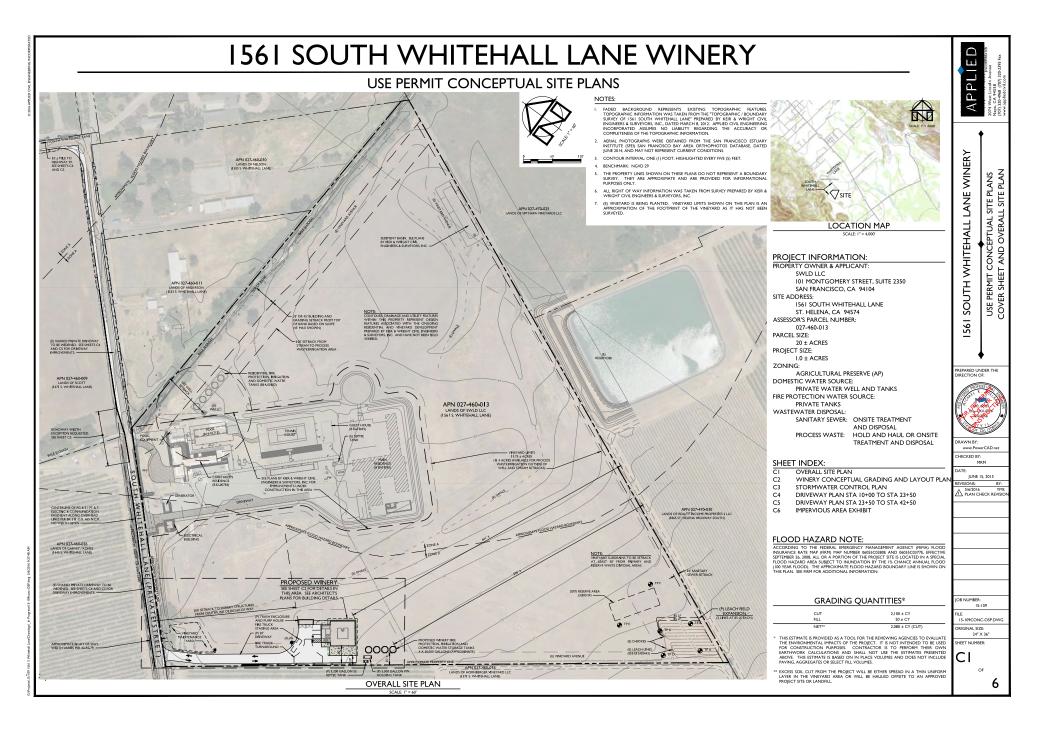

## NAPA COUNTY LAND USE PLAN 2008 - 2030

See Action Item AG/LU-114.1 regarding agriculturally zoned areas within these land use designations

APN 027-460-013 01-25-2017 UP

P15-00215 WHL-Winery.cdr

### WHL WINERY