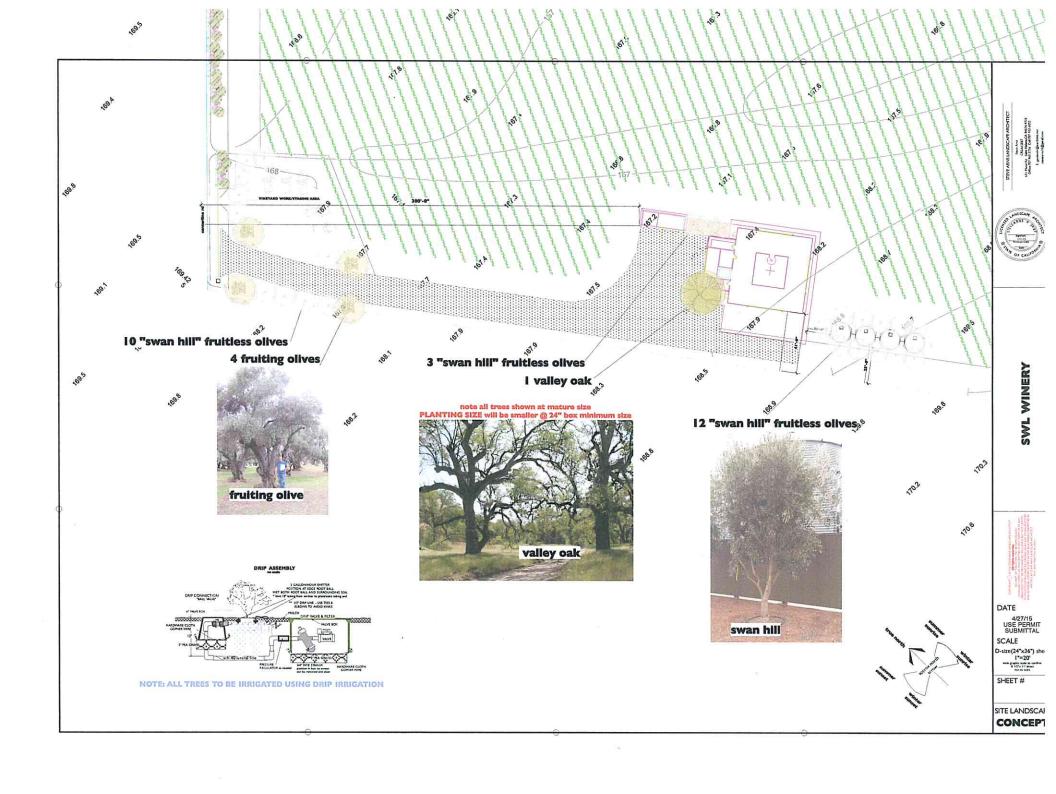

## NAPA COUNTY LAND USE PLAN 2008 - 2030

See Action Item AG/LU-114.1 regarding agriculturally zoned areas within these land use designations

APN 027-460-013 01-25-2017 UP

P15-00215 WHL-Winery.cdr