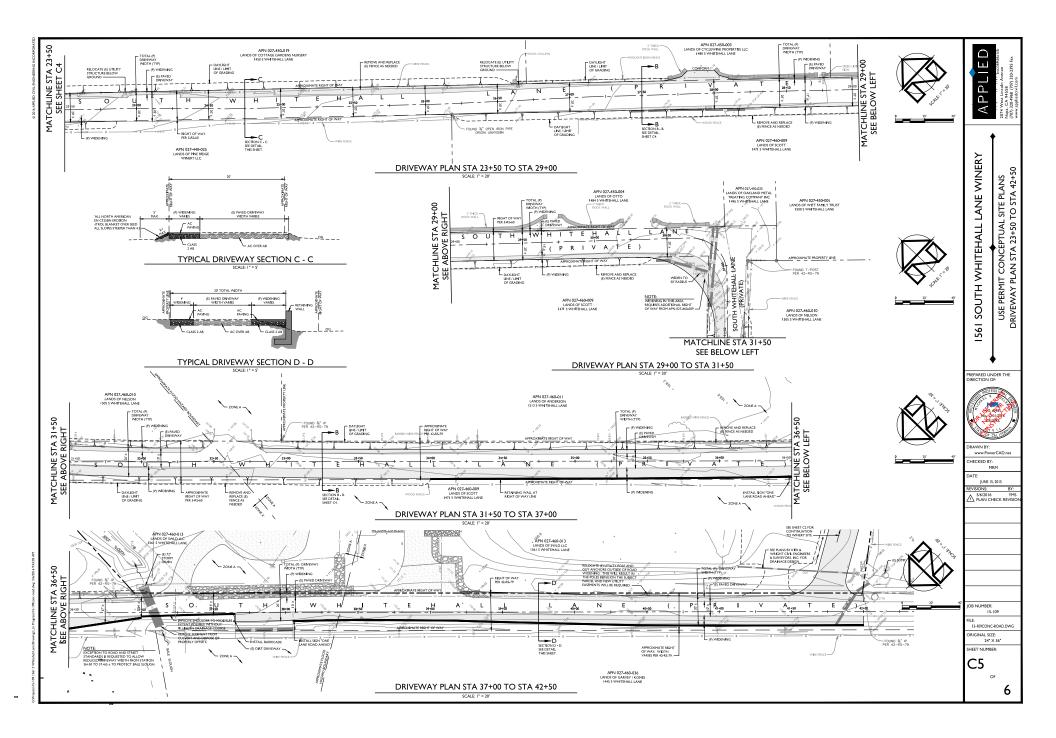

# """

## Graphics

WHL Winery (P15-00215-UP) Planning Commission Hearing, February 15, 2017

## NAPA COUNTY LAND USE PLAN 2008 - 2030





See Action Item AG/LU-114.1 regarding agriculturally zoned areas within these land use designations

APN 027-460-013 01-25-2017 UP

P15-00215 WHL-Winery.cdr

### WHL WINERY



#### WHL WINERY















| West Elevation