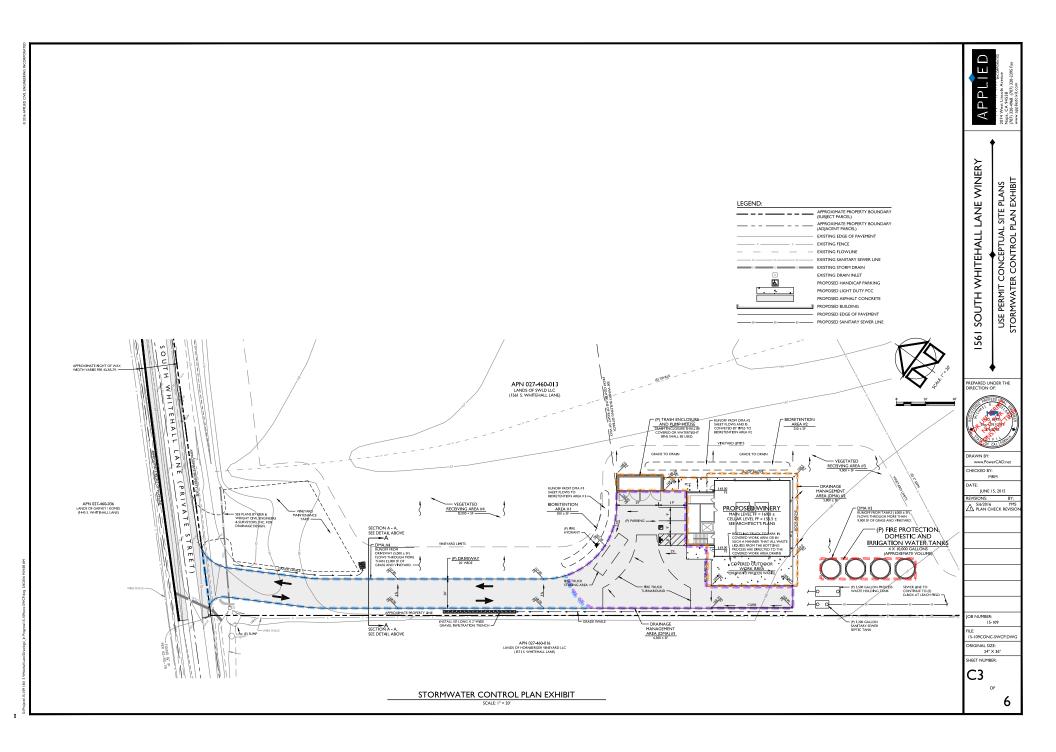

## NAPA COUNTY LAND USE PLAN 2008 - 2030

See Action Item AG/LU-114.1 regarding agriculturally zoned areas within these land use designations

APN 027-460-013 01-25-2017 UP

P15-00215 WHL-Winery.cdr

### WHL WINERY