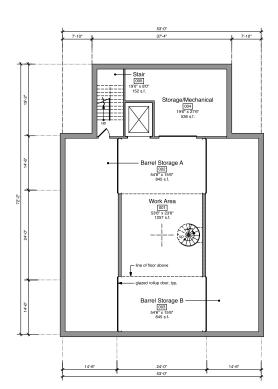

This drawing is the property of Taylor Lombardo Architects LLP. Any unauthorized use in part or in whole without written permission is prohibited. Floor Plans

scale: 1/8" = 1'-0" revision: date: Use Permit Submittal 06.23.15 job no: 1500 drawn: SS checked: TT date: 06.23.15

sheet no: A1