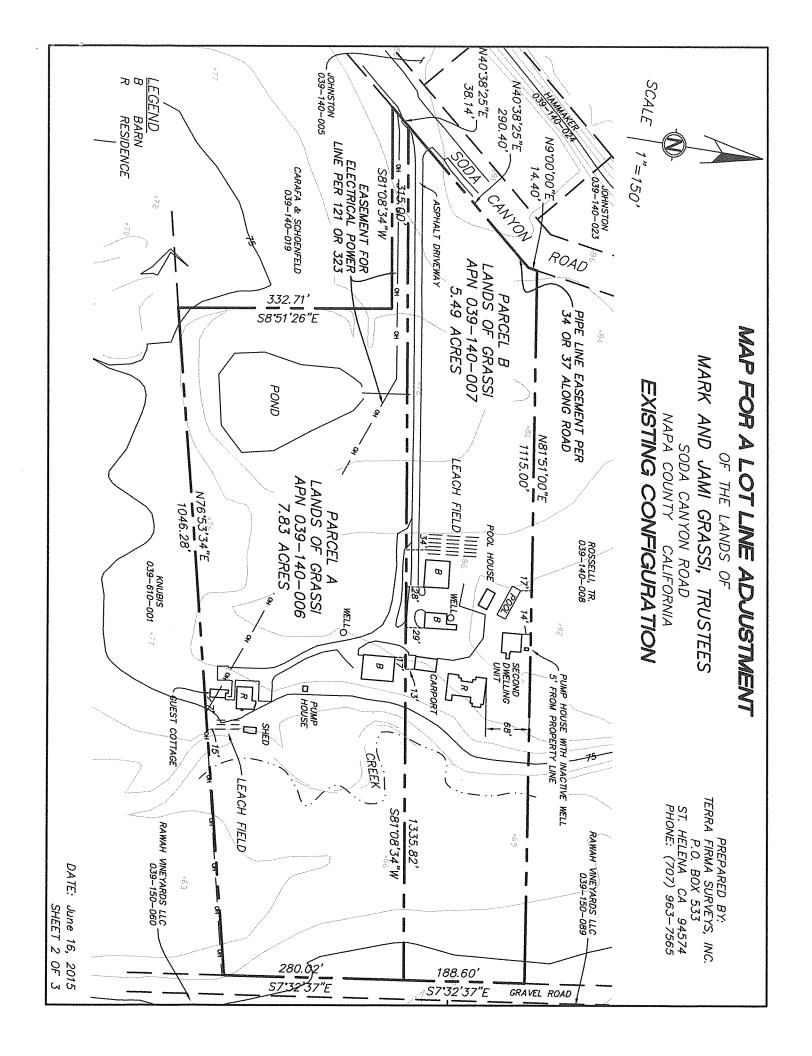

## MAP FOR A LOT LINE ADJUSTMENT

OF THE LANDS OF MARK AND JAMI GRASSI, TRUSTEES APN 039-140-006 & 007 SODA CANYON ROAD NAPA, CALIFORNIA

PREPARED BY:

TERRA FIRMA SURVEYS, INC. P.O. BOX 533 ST. HELENA CA 94574 PHONE: (707) 963-7565

SITE ADDRESS:

PARCEL A APN 039-140-006

1044 SODA CANYON ROAD NAPA, CALIFORNIA 94558

OWNERS:

MARK ANTHONY GRASSI AND

JAMI LEE GRASSI, TRUSTEES OF THE 1992 GRASSI

FAMILY TRUST

1060 SODA CANYON ROAD NAPA, CALIFORNIA 94558 72-

SIGNATURES:

EXISTING LAND USE: PROPOSED LAND USE: EXISTING WATER SOURCE: PROPOSED WATER SOURCE: EXISTING SEWAGE DISPOSAL:

PROPOSED SEWAGE DISPOSAL:

ZONING:

WILLIAMSON ACT CONTRACT:

FLOOD ZONE:

RESIDENCE

RESIDENCE

WELL WELL

ON SITE SEPTIC

ON SITE SEPTIC

AW NONE

NONE

PARCEL B

APN 039-140-007 1060 SODA CANYON ROAD NAPA, CALIFORNIA 94558

SAME

RESIDENCE AND VINEYARD RESIDENCE AND VINEYARD

WELL WELL

ON SITE SEPTIC ON SITE SEPTIC

AW NONE NONE

DATE: June 12, 2015 SHEET 1 OF 3