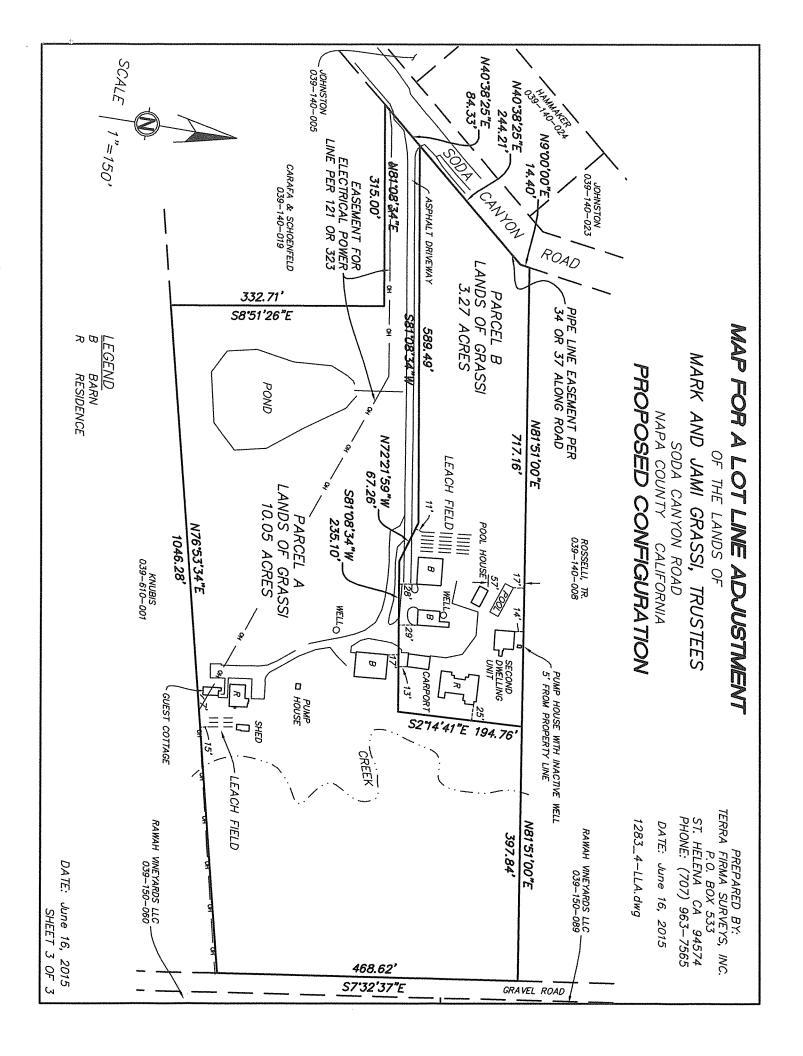

## MAP FOR A LOT LINE ADJUSTMENT

OF THE LANDS OF MARK AND JAMI GRASSI, TRUSTEES APN 039-140-006 & 007 SODA CANYON ROAD NAPA, CALIFORNIA

PREPARED BY:

TERRA FIRMA SURVEYS, INC. P.O. BOX 533 ST. HELENA CA 94574 PHONE: (707) 963-7565

SITE ADDRESS:

PARCEL A APN 039-140-006

1044 SODA CANYON ROAD NAPA, CALIFORNIA 94558

OWNERS:

MARK ANTHONY GRASSI AND

JAMI LEE GRASSI, TRUSTEES OF THE 1992 GRASSI

FAMILY TRUST

1060 SODA CANYON ROAD NAPA, CALIFORNIA 94558 72-

SIGNATURES:

EXISTING LAND USE: PROPOSED LAND USE: EXISTING WATER SOURCE: PROPOSED WATER SOURCE: EXISTING SEWAGE DISPOSAL:

PROPOSED SEWAGE DISPOSAL:

ZONING:

WILLIAMSON ACT CONTRACT:

FLOOD ZONE:

RESIDENCE

RESIDENCE

WELL WELL

ON SITE SEPTIC

ON SITE SEPTIC

AW NONE

NONE

PARCEL B

APN 039-140-007 1060 SODA CANYON ROAD NAPA, CALIFORNIA 94558

SAME

RESIDENCE AND VINEYARD RESIDENCE AND VINEYARD

WELL WELL

ON SITE SEPTIC ON SITE SEPTIC

AW NONE NONE

DATE: June 12, 2015 SHEET 1 OF 3