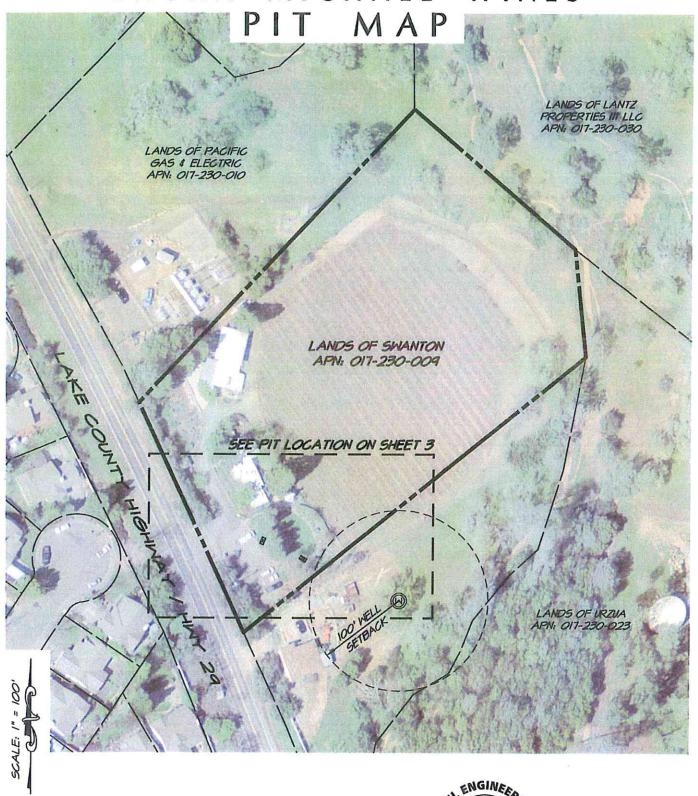

### LAURA MICHAEL WINES

SITE EVALUATION DATE: JULY 22, 2014

APN: 017-230-009

ADDRESS: 2250 LAKE COUNTY HIGHWAY

CALISTOGA, CA 94515 ENV. HEALTH INSPECTOR: MAUREEN SHIELDS-BOWN

RS 1515 Fourth Street Nopo, Calif. 94559 v 707.252.3301 f 707.252.4966

AUGUST 18, 2014

4114031.0

Exh-Pitmap.dwg 2 OF 3