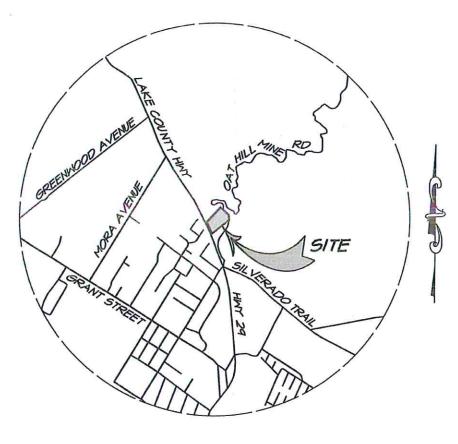

| Boundary | Boundary %Rock                                      | Boundary %Rock Texture | Boundary %Rock Texture Structure | Boundary %Rock Texture Structure Side | Boundary %Rock Texture Structure Side Ped | l olde l red l viet   | Boundary %Rock Texture Structure Side Ped Wet Pores | Boundary %Rock Texture Structure Side Ped Wet Pores Roots |

# LAURA MICHAEL WINES VICINITY MAP CALISTOGA CALIFORNIA



SCALE: I" = 2000'



### LAURA MICHAEL WINES



SITE EVALUATION DATE: JULY 22, 2014

APN: 017-230-009

ADDRESS: 2250 LAKE COUNTY HIGHWAY

CALISTOGA, CA 94515 ENV. HEALTH INSPECTOR: MAUREEN SHIELDS-BOWN



RS 1515 Fourth Street Nopo, Calif. 94559 v 707.252.3301 f 707.252.4966

AUGUST 18, 2014

4114031.0

Exh-Pitmap.dwg 2 OF 3

# MICHAELLOCATI LAURA PIT



APN: ADDRESS: SITE EVALUATION DATE:

JULY 22, 2014 OIT-230-009 2250 LAKE COUNTY HIGHWAY CALISTOGA, CA 94515 MAUREEN SHIELDS-BOWN

ENV. HEALTH INSPECTOR:

TEST PIT LEGEND



1515 Fourth Street Napa, Calif. 94559 v 707.252.3301 f 707.252.4966 AUGUST 6, 2014

4114031.0 Exh-Pitmap.dwg 3 OF 3



RSA+ | CONSULTING CIVIL ENGINEERS + SURVEYORS +

SERVING CALIFORNIA SINCE | 1980

1515 FOURTH STREET NAPA, CALIFORNIA 94559 FAX | 707 | 252.4966 OFFI