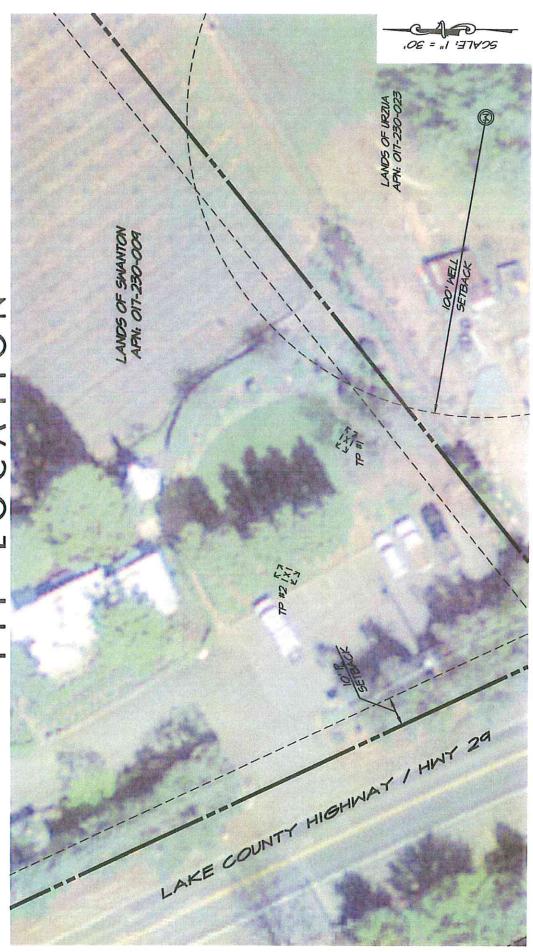

# MICHAELLOCATI LAURA PIT

APN: ADDRESS: SITE EVALUATION DATE:

JULY 22, 2014 OIT-230-009 2250 LAKE COUNTY HIGHWAY CALISTOGA, CA 94515 MAUREEN SHIELDS-BOWN

ENV. HEALTH INSPECTOR:

TEST PIT LEGEND

1515 Fourth Street Napa, Calif. 94559 v 707.252.3301 f 707.252.4966 AUGUST 6, 2014

4114031.0 Exh-Pitmap.dwg 3 OF 3

RSA+ | CONSULTING CIVIL ENGINEERS + SURVEYORS +

SERVING CALIFORNIA SINCE | 1980

1515 FOURTH STREET NAPA, CALIFORNIA 94559 FAX | 707 | 252.4966 OFFICE | 707 | 252.3301

Napa County Planning Building