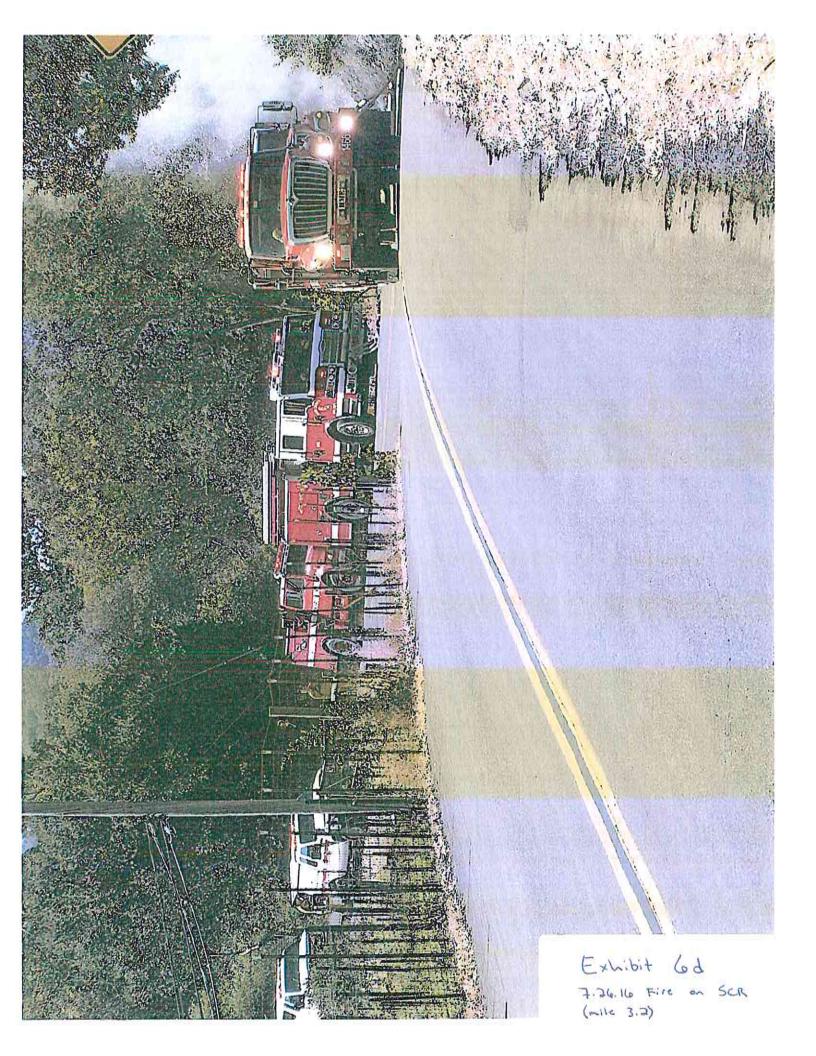

#### Firefighters contain fire at Soda Canyon Road in Napa

Register staff Jul 26, 2016

Firefighters contain fire at Soda Canyon Road in Napa | Local News | napavalleyregister.c... Page 2 of 5

CalFire logo

Firefighters contained a vegetation fire on the 2200 block of Soda Canyon Road to two acres on Tuesday morning, according to Cal Fire.

The fire, which was called in at about 9 a.m., was under control by 9:40 a.m. During the firefighting, Soda Canyon Road at Soda Springs Road was temporarily closed.

Fire crews were in the area throughout the day to mop-up, officials said. Traffic control was still in effect at 10 a.m.

The cause of the fire is under investigation.