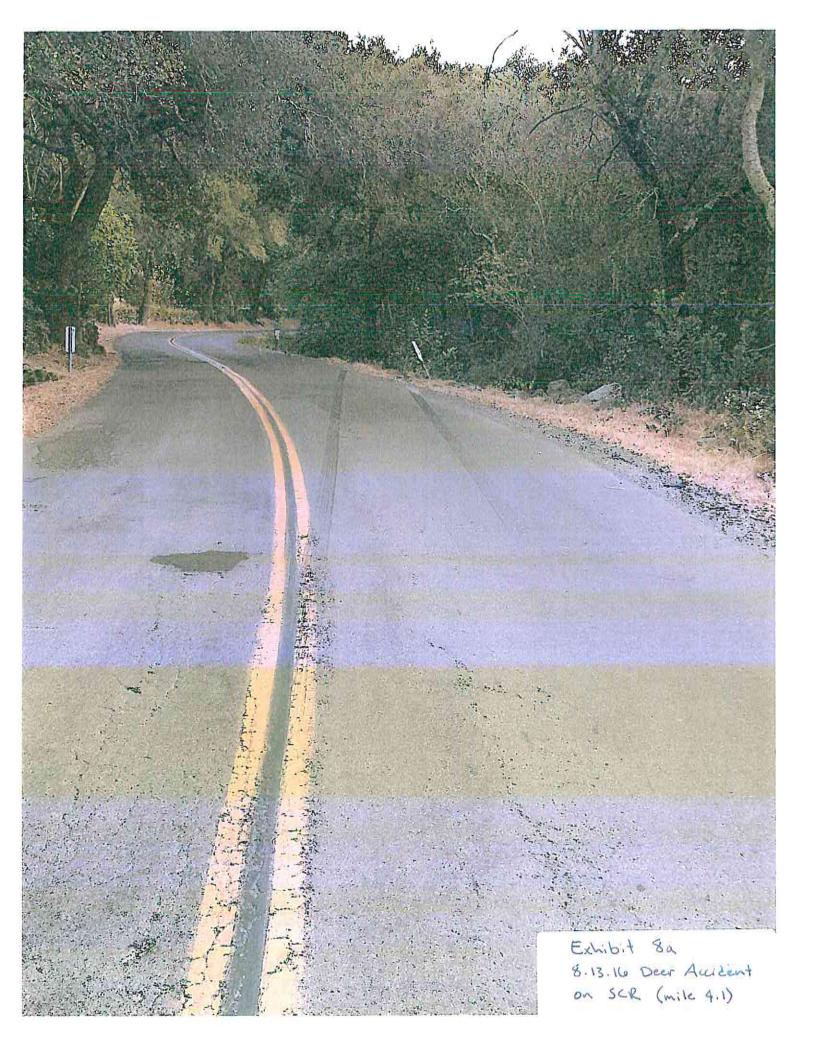

nnapa/article\_9d11648e-dbea-54a9-950f-18db3e2a925c.html

#### Firefighters contain fire at Soda Canyon Road in Napa

Register staff Jul 26, 2016

Firefighters contain fire at Soda Canyon Road in Napa | Local News | napavalleyregister.c... Page 2 of 5



CalFire logo

Firefighters contained a vegetation fire on the 2200 block of Soda Canyon Road to two acres on Tuesday morning, according to Cal Fire.



The fire, which was called in at about 9 a.m., was under control by 9:40 a.m. During the firefighting, Soda Canyon Road at Soda Springs Road was temporarily closed.



Fire crews were in the area throughout the day to mop-up, officials said. Traffic control was still in effect at 10 a.m.

The cause of the fire is under investigation.



#### EXHIBIT "8"

#### EXHIBIT "8"

#### EXHIBIT "8"

















#### EXHIBIT "9"

## EXHIBIT "9"

#### EXHIBIT "9"

Vileo of Deer on Sola Canyon Roal, filmel on October 8, 2016 At approximately 5.8 mile mark (Vileo file emailed to County of Napa; also available on youtube at : https:// you tu. be / OwgAfy 2Jsw

#### EXHIBIT "10"

#### EXHIBIT "10"

#### EXHIBIT "10"







800-294-6386

californiawinetours.com

3

CWTS15

Exhibit 10c 9.24.16 Bus Brenkdown on SCR (mile 5.0) ~ 4:30 pm







#### EXHIBIT "11"

#### EXHIBIT "11"

#### EXHIBIT "11"