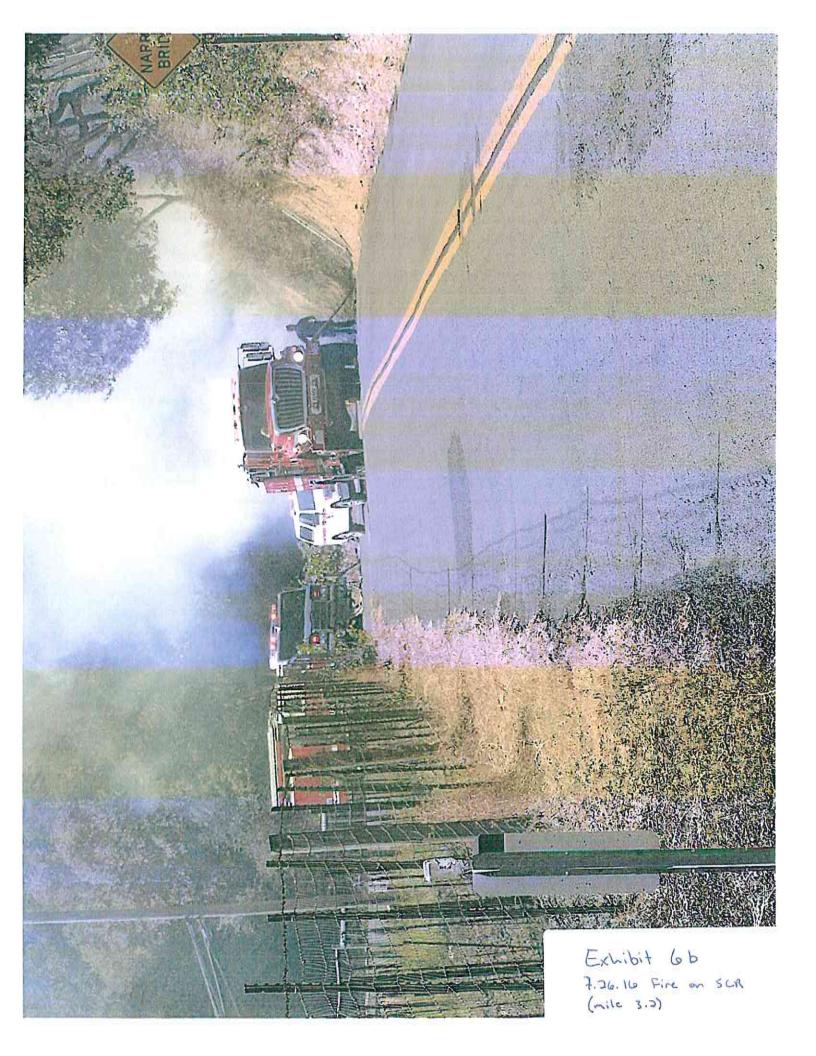

#### Firefighters contain fire at Soda Canyon Road in Napa

Register staff Jul 26, 2016

Firefighters contain fire at Soda Canyon Road in Napa | Local News | napavalleyregister.c... Page 2 of 5

CalFire logo

Firefighters contained a vegetation fire on the 2200 block of Soda Canyon Road to two acres on Tuesday morning, according to Cal Fire.

The fire, which was called in at about 9 a.m., was under control by 9:40 a.m. During the firefighting, Soda Canyon Road at Soda Springs Road was temporarily closed.

Fire crews were in the area throughout the day to mop-up, officials said. Traffic control was still in effect at 10 a.m.

The cause of the fire is under investigation.