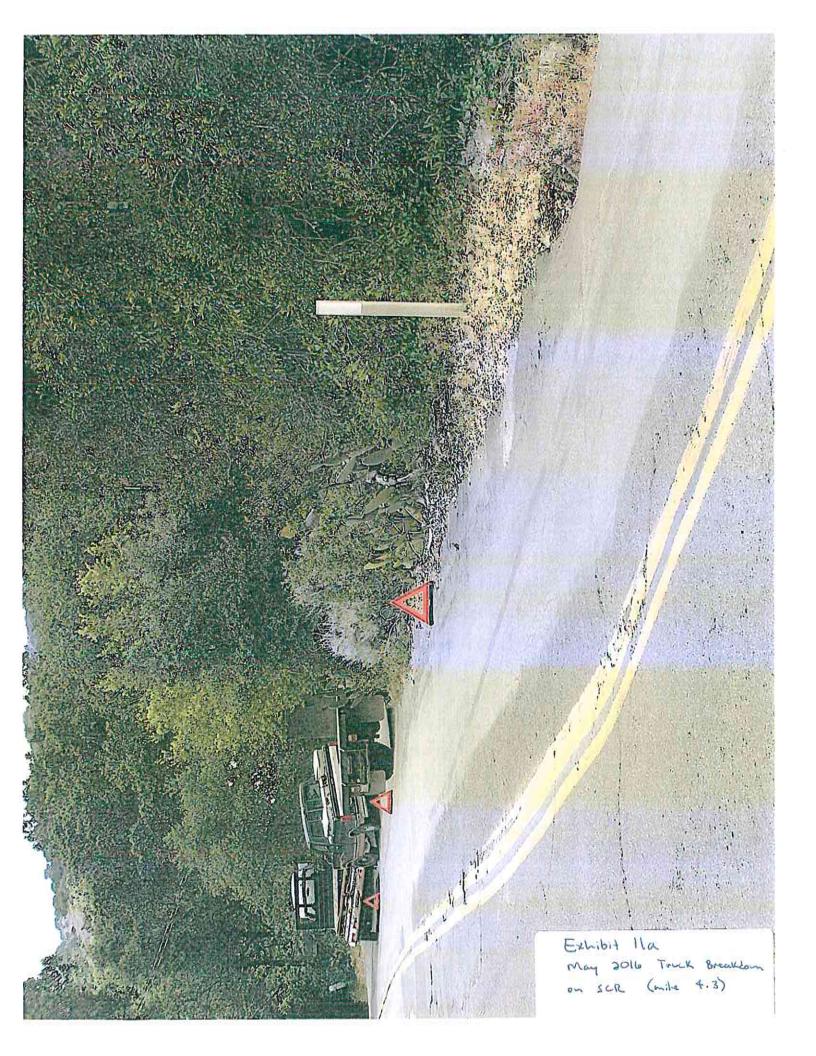

ting, Soda Canyon Road at Soda Springs Road was temporarily closed.



Fire crews were in the area throughout the day to mop-up, officials said. Traffic control was still in effect at 10 a.m.

The cause of the fire is under investigation.



#### EXHIBIT "8"

#### EXHIBIT "8"

#### EXHIBIT "8"

















#### EXHIBIT "9"

## EXHIBIT "9"

#### EXHIBIT "9"

Vileo of Deer on Sola Canyon Roal, filmel on October 8, 2016 At approximately 5.8 mile mark (Vileo file emailed to County of Napa; also available on youtube at : https:// you tu. be / OwgAfy 2Jsw

#### EXHIBIT "10"

#### EXHIBIT "10"

#### EXHIBIT "10"







800-294-6386

californiawinetours.com

3

CWTS15

Exhibit 10c 9.24.16 Bus Brenkdown on SCR (mile 5.0) ~ 4:30 pm







#### EXHIBIT "11"

#### EXHIBIT "11"

#### EXHIBIT "11"