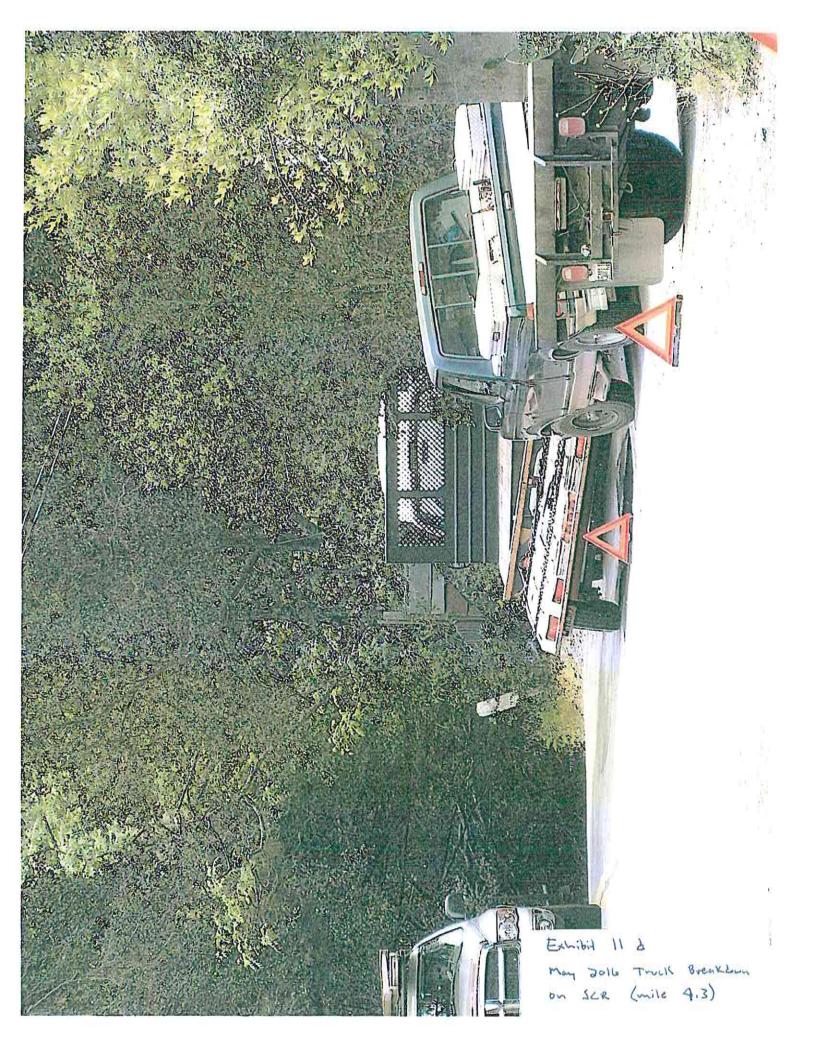

Soda Canyon Road at Soda Springs Road was temporarily closed.



Fire crews were in the area throughout the day to mop-up, officials said. Traffic control was still in effect at 10 a.m.

The cause of the fire is under investigation.



#### EXHIBIT "8"

#### EXHIBIT "8"

#### EXHIBIT "8"

















#### EXHIBIT "9"

## EXHIBIT "9"

#### EXHIBIT "9"

Vileo of Deer on Sola Canyon Roal, filmel on October 8, 2016 At approximately 5.8 mile mark (Vileo file emailed to County of Napa; also available on youtube at : https:// you tu. be / OwgAfy 2Jsw

#### EXHIBIT "10"

#### EXHIBIT "10"

#### EXHIBIT "10"







800-294-6386

californiawinetours.com

3

CWTS15

Exhibit 10c 9.24.16 Bus Brenkdown on SCR (mile 5.0) ~ 4:30 pm







#### EXHIBIT "11"

#### EXHIBIT "11"

#### EXHIBIT "11"