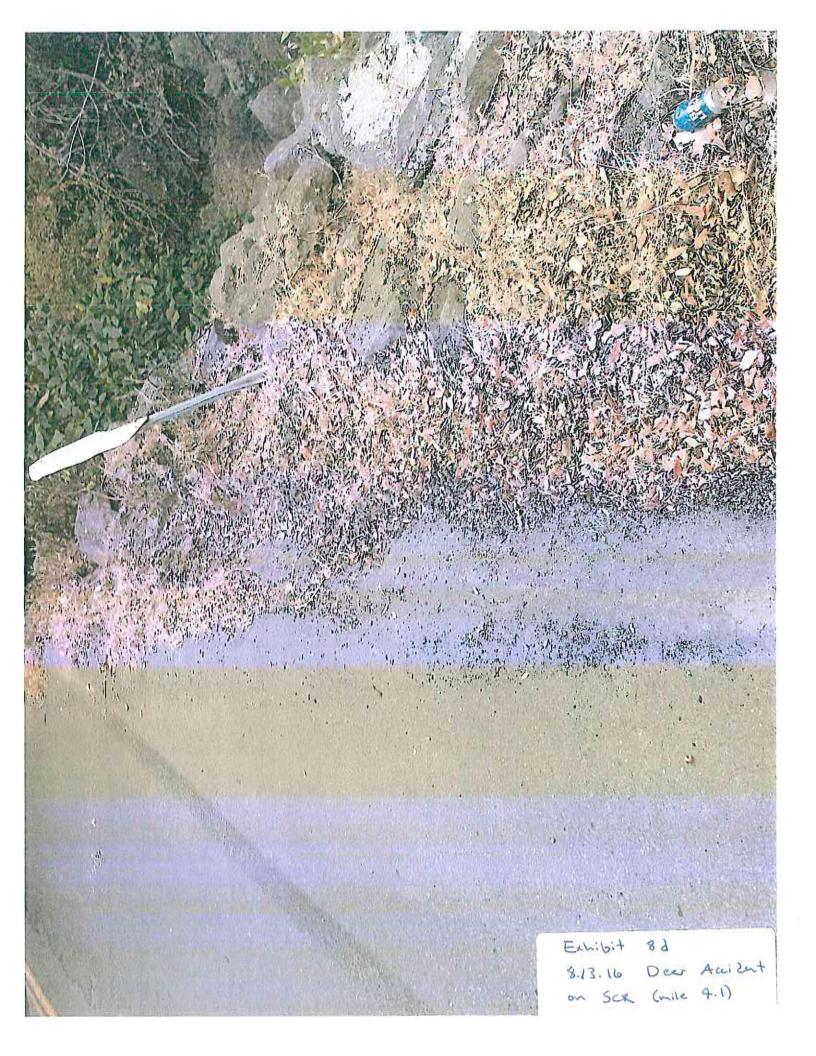

article\_9d11648e-dbea-54a9-950f-18db3e2a925c.html

#### Firefighters contain fire at Soda Canyon Road in Napa

Register staff Jul 26, 2016

Firefighters contain fire at Soda Canyon Road in Napa | Local News | napavalleyregister.c... Page 2 of 5



CalFire logo

Firefighters contained a vegetation fire on the 2200 block of Soda Canyon Road to two acres on Tuesday morning, according to Cal Fire.



The fire, which was called in at about 9 a.m., was under control by 9:40 a.m. During the firefighting, Soda Canyon Road at Soda Springs Road was temporarily closed.



Fire crews were in the area throughout the day to mop-up, officials said. Traffic control was still in effect at 10 a.m.

The cause of the fire is under investigation.



#### EXHIBIT "8"

#### EXHIBIT "8"

#### EXHIBIT "8"

















#### EXHIBIT "9"

## EXHIBIT "9"

#### EXHIBIT "9"

Vileo of Deer on Sola Canyon Roal, filmel on October 8, 2016 At approximately 5.8 mile mark (Vileo file emailed to County of Napa; also available on youtube at : https:// you tu. be / OwgAfy 2Jsw

#### EXHIBIT "10"

#### EXHIBIT "10"

#### EXHIBIT "10"







800-294-6386

californiawinetours.com

3

CWTS15

Exhibit 10c 9.24.16 Bus Brenkdown on SCR (mile 5.0) ~ 4:30 pm







#### EXHIBIT "11"

#### EXHIBIT "11"

#### EXHIBIT "11"