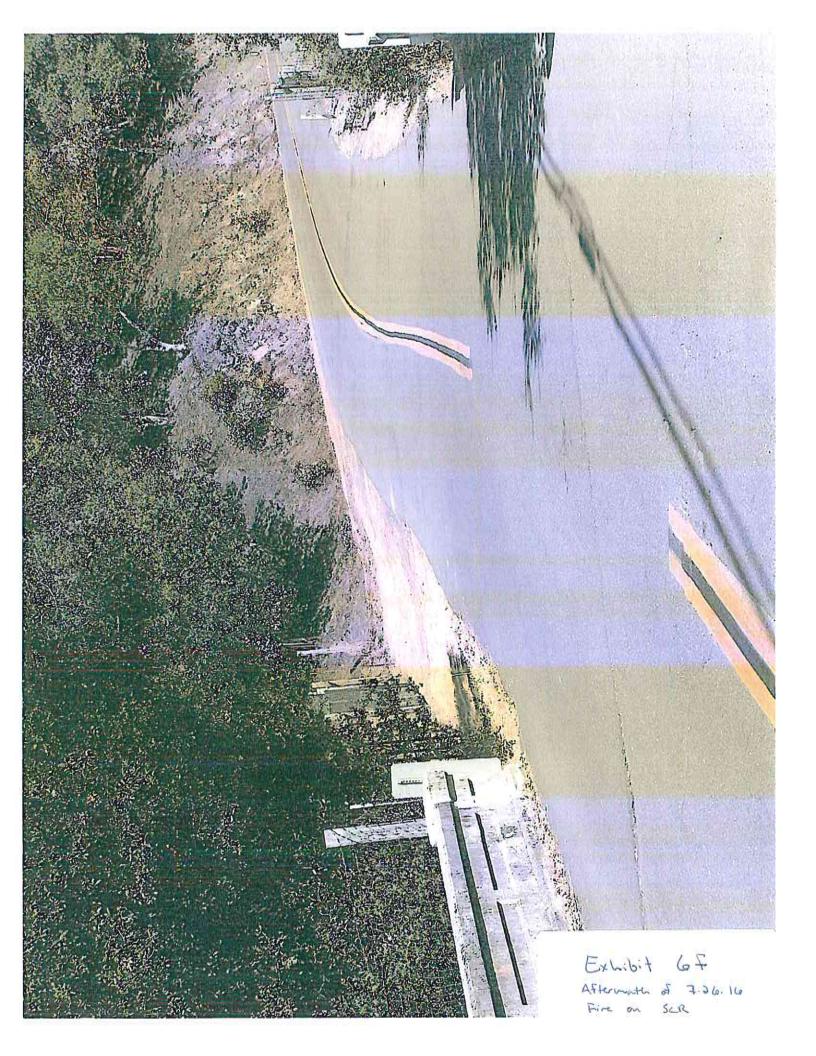

#### EXHIBIT "7"

## EXHIBIT "7"

#### EXHIBIT "7"

Firefighters contain fire at Soda Canyon Road in Napa | Local News | napavalleyregister.c... Page 1 of 5

http://napavalleyregister.com/news/local/firefighters-contain-fire-at-soda-canyon-road-innapa/article\_9d11648e-dbea-54a9-950f-18db3e2a925c.html

Firefighters contained a vegetation fire on the 2200 block of Soda Canyon Road to two acres on Tuesday morning, according to Cal Fire.

The fire, which was called in at about 9 a.m., was under control by 9:40 a.m. During the firefighting, Soda Canyon Road at Soda Springs Road was temporarily closed.

Fire crews were in the area throughout the day to mop-up, officials said. Traffic control was still in effect at 10 a.m.

The cause of the fire is under investigation.