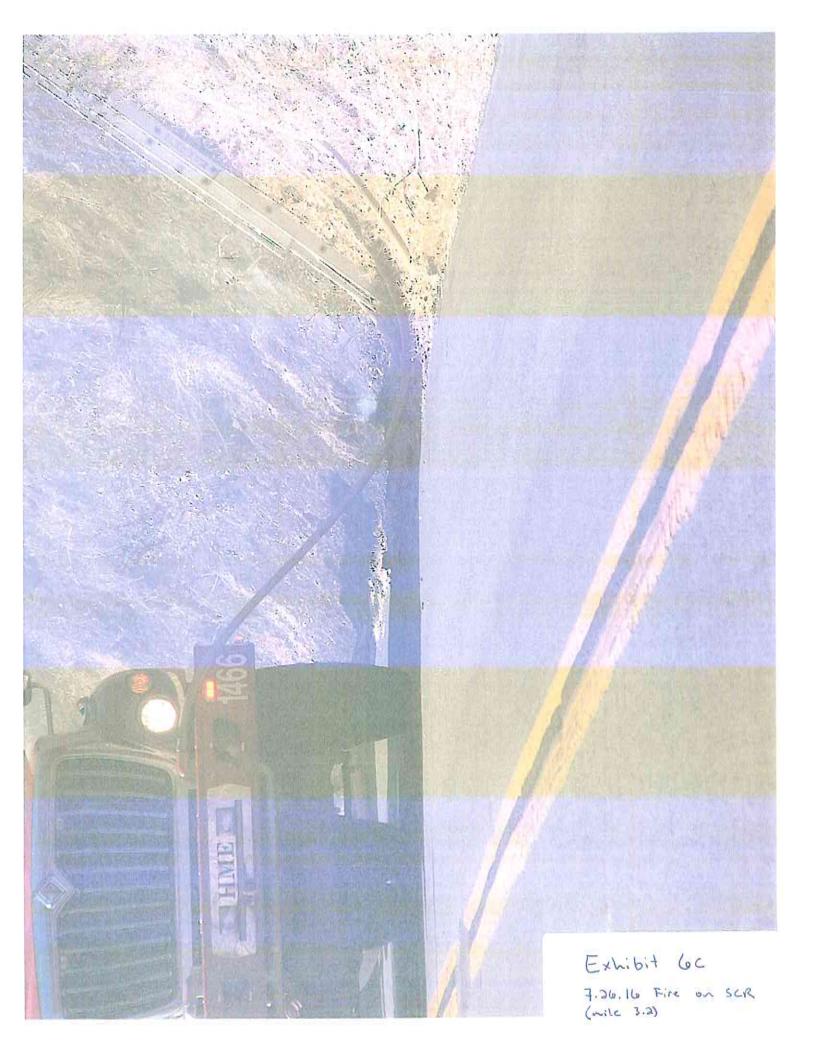

#### Firefighters contain fire at Soda Canyon Road in Napa

Register staff Jul 26, 2016

Firefighters contain fire at Soda Canyon Road in Napa | Local News | napavalleyregister.c... Page 2 of 5

CalFire logo

Firefighters contained a vegetation fire on the 2200 block of Soda Canyon Road to two acres on Tuesday morning, according to Cal Fire.

The fire, which was called in at about 9 a.m., was under control by 9:40 a.m. During the firefighting, Soda Canyon Road at Soda Springs Road was temporarily closed.

Fire crews were in the area throughout the day to mop-up, officials said. Traffic control was still in effect at 10 a.m.

The cause of the fire is under investigation.