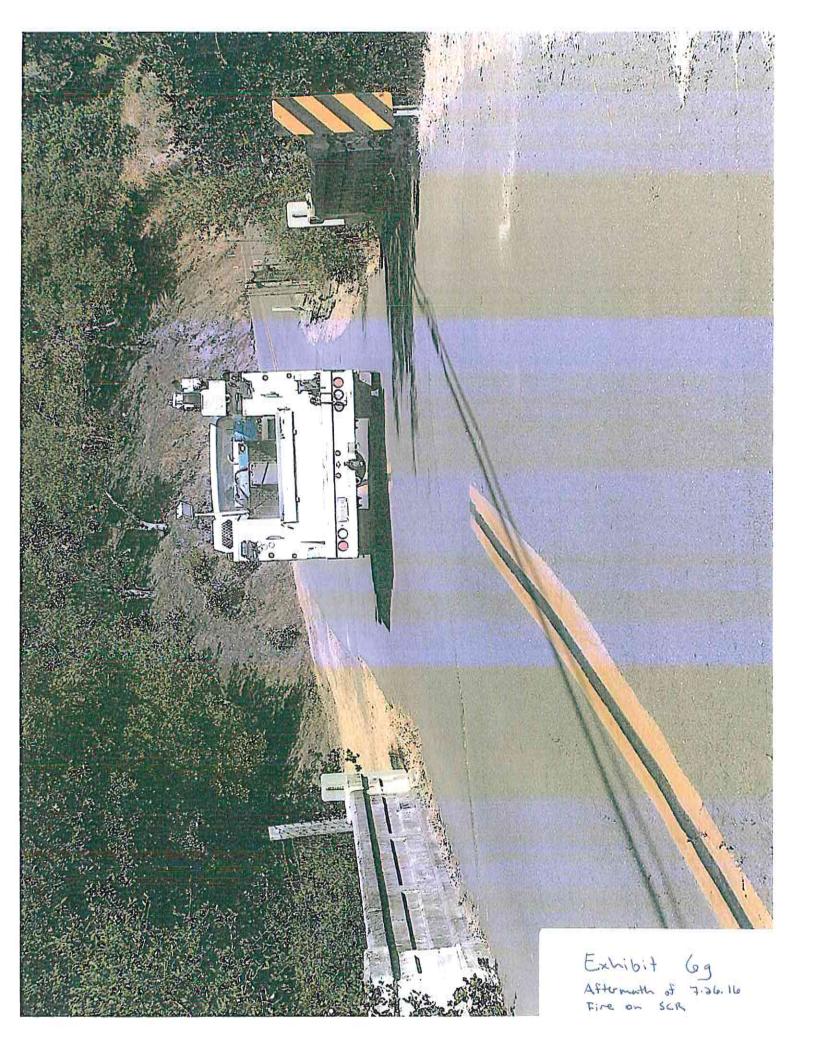

#### EXHIBIT "7"

## EXHIBIT "7"

#### EXHIBIT "7"

Firefighters contain fire at Soda Canyon Road in Napa | Local News | napavalleyregister.c... Page 1 of 5

http://napavalleyregister.com/news/local/firefighters-contain-fire-at-soda-canyon-road-innapa/article\_9d11648e-dbea-54a9-950f-18db3e2a925c.html

Firefighters contained a vegetation fire on the 2200 block of Soda Canyon Road to two acres on Tuesday morning, according to Cal Fire.

The fire, which was called in at about 9 a.m., was under control by 9:40 a.m. During the firefighting, Soda Canyon Road at Soda Springs Road was temporarily closed.

Fire crews were in the area throughout the day to mop-up, officials said. Traffic control was still in effect at 10 a.m.

The cause of the fire is under investigation.