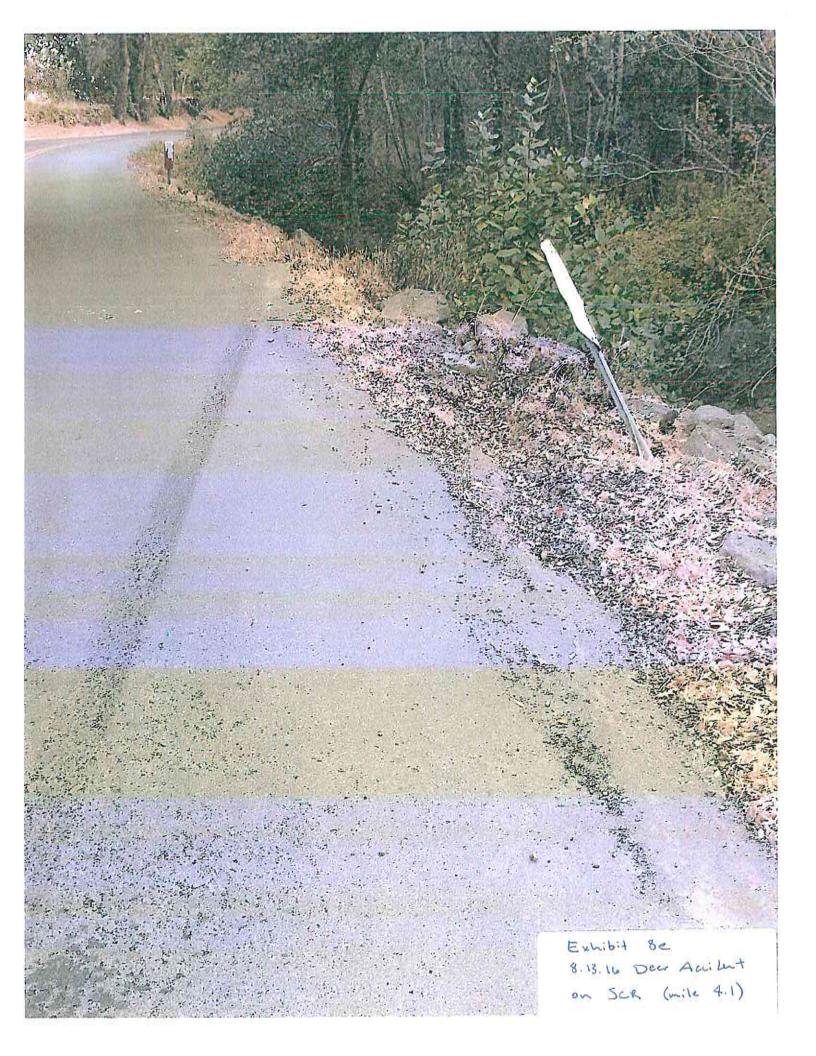

ticle\_9d11648e-dbea-54a9-950f-18db3e2a925c.html

#### Firefighters contain fire at Soda Canyon Road in Napa

Register staff Jul 26, 2016

Firefighters contain fire at Soda Canyon Road in Napa | Local News | napavalleyregister.c... Page 2 of 5



CalFire logo

Firefighters contained a vegetation fire on the 2200 block of Soda Canyon Road to two acres on Tuesday morning, according to Cal Fire.



The fire, which was called in at about 9 a.m., was under control by 9:40 a.m. During the firefighting, Soda Canyon Road at Soda Springs Road was temporarily closed.



Fire crews were in the area throughout the day to mop-up, officials said. Traffic control was still in effect at 10 a.m.

The cause of the fire is under investigation.



#### EXHIBIT "8"

#### EXHIBIT "8"

#### EXHIBIT "8"

















#### EXHIBIT "9"

## EXHIBIT "9"

#### EXHIBIT "9"

Vileo of Deer on Sola Canyon Roal, filmel on October 8, 2016 At approximately 5.8 mile mark (Vileo file emailed to County of Napa; also available on youtube at : https:// you tu. be / OwgAfy 2Jsw

#### EXHIBIT "10"

#### EXHIBIT "10"

#### EXHIBIT "10"







800-294-6386

californiawinetours.com

3

CWTS15

Exhibit 10c 9.24.16 Bus Brenkdown on SCR (mile 5.0) ~ 4:30 pm







#### EXHIBIT "11"

#### EXHIBIT "11"

#### EXHIBIT "11"