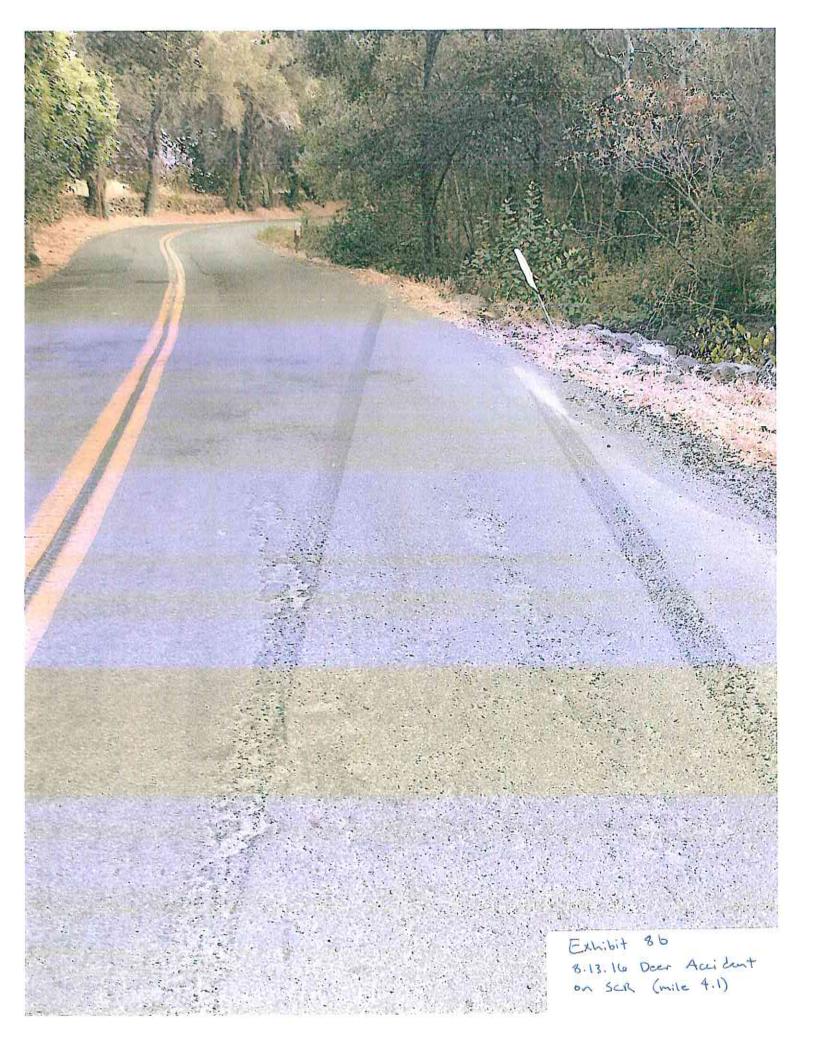

apa/article\_9d11648e-dbea-54a9-950f-18db3e2a925c.html

#### Firefighters contain fire at Soda Canyon Road in Napa

Register staff Jul 26, 2016

Firefighters contain fire at Soda Canyon Road in Napa | Local News | napavalleyregister.c... Page 2 of 5



CalFire logo

Firefighters contained a vegetation fire on the 2200 block of Soda Canyon Road to two acres on Tuesday morning, according to Cal Fire.



The fire, which was called in at about 9 a.m., was under control by 9:40 a.m. During the firefighting, Soda Canyon Road at Soda Springs Road was temporarily closed.



Fire crews were in the area throughout the day to mop-up, officials said. Traffic control was still in effect at 10 a.m.

The cause of the fire is under investigation.



#### EXHIBIT "8"

#### EXHIBIT "8"

#### EXHIBIT "8"

















#### EXHIBIT "9"

## EXHIBIT "9"

#### EXHIBIT "9"

Vileo of Deer on Sola Canyon Roal, filmel on October 8, 2016 At approximately 5.8 mile mark (Vileo file emailed to County of Napa; also available on youtube at : https:// you tu. be / OwgAfy 2Jsw

#### EXHIBIT "10"

#### EXHIBIT "10"

#### EXHIBIT "10"







800-294-6386

californiawinetours.com

3

CWTS15

Exhibit 10c 9.24.16 Bus Brenkdown on SCR (mile 5.0) ~ 4:30 pm







#### EXHIBIT "11"

#### EXHIBIT "11"

#### EXHIBIT "11"