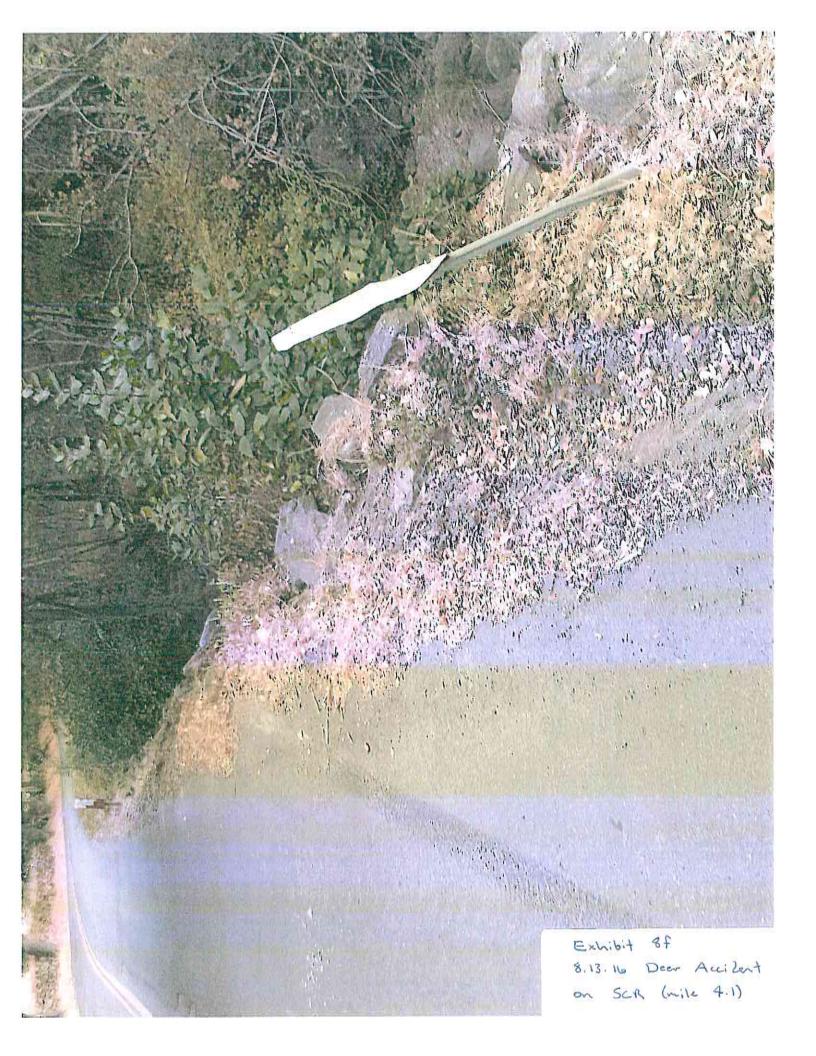

cle\_9d11648e-dbea-54a9-950f-18db3e2a925c.html

#### Firefighters contain fire at Soda Canyon Road in Napa

Register staff Jul 26, 2016

Firefighters contain fire at Soda Canyon Road in Napa | Local News | napavalleyregister.c... Page 2 of 5



CalFire logo

Firefighters contained a vegetation fire on the 2200 block of Soda Canyon Road to two acres on Tuesday morning, according to Cal Fire.



The fire, which was called in at about 9 a.m., was under control by 9:40 a.m. During the firefighting, Soda Canyon Road at Soda Springs Road was temporarily closed.



Fire crews were in the area throughout the day to mop-up, officials said. Traffic control was still in effect at 10 a.m.

The cause of the fire is under investigation.



#### EXHIBIT "8"

#### EXHIBIT "8"

#### EXHIBIT "8"

















#### EXHIBIT "9"

## EXHIBIT "9"

#### EXHIBIT "9"

Vileo of Deer on Sola Canyon Roal, filmel on October 8, 2016 At approximately 5.8 mile mark (Vileo file emailed to County of Napa; also available on youtube at : https:// you tu. be / OwgAfy 2Jsw

#### EXHIBIT "10"

#### EXHIBIT "10"

#### EXHIBIT "10"







800-294-6386

californiawinetours.com

3

CWTS15

Exhibit 10c 9.24.16 Bus Brenkdown on SCR (mile 5.0) ~ 4:30 pm







#### EXHIBIT "11"

#### EXHIBIT "11"

#### EXHIBIT "11"