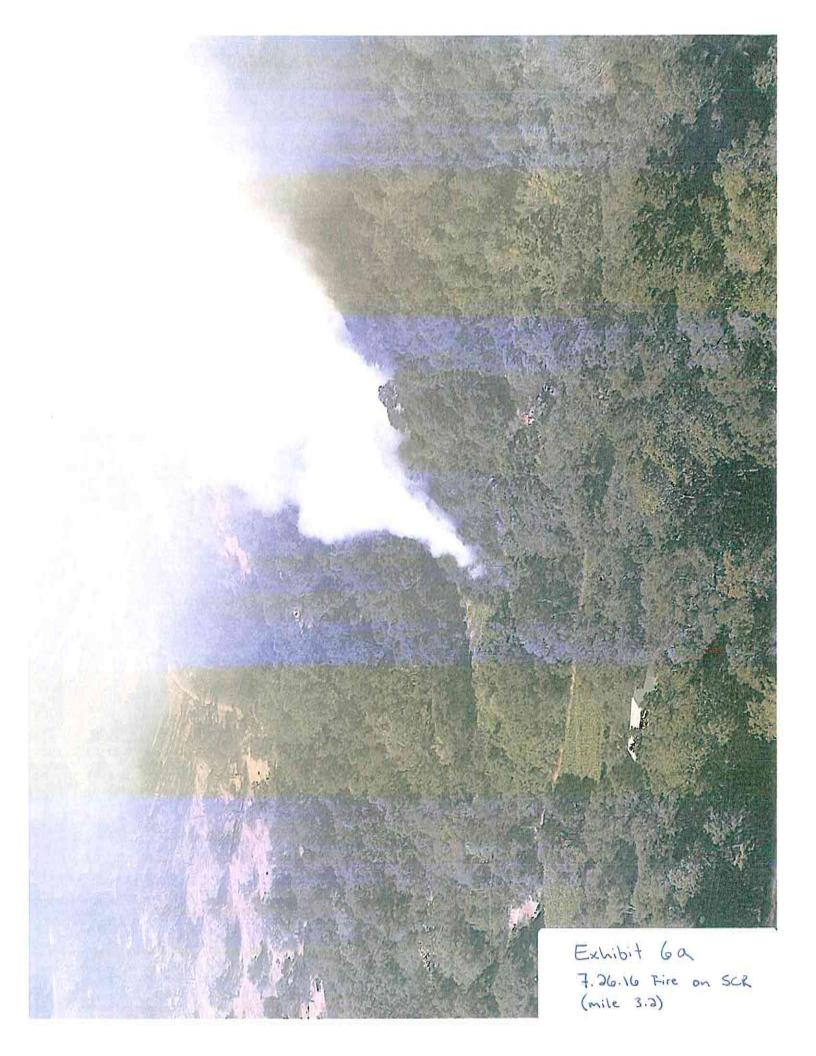

#### Firefighters contain fire at Soda Canyon Road in Napa

Register staff Jul 26, 2016

Firefighters contain fire at Soda Canyon Road in Napa | Local News | napavalleyregister.c... Page 2 of 5

CalFire logo

Firefighters contained a vegetation fire on the 2200 block of Soda Canyon Road to two acres on Tuesday morning, according to Cal Fire.

The fire, which was called in at about 9 a.m., was under control by 9:40 a.m. During the firefighting, Soda Canyon Road at Soda Springs Road was temporarily closed.

Fire crews were in the area throughout the day to mop-up, officials said. Traffic control was still in effect at 10 a.m.

The cause of the fire is under investigation.