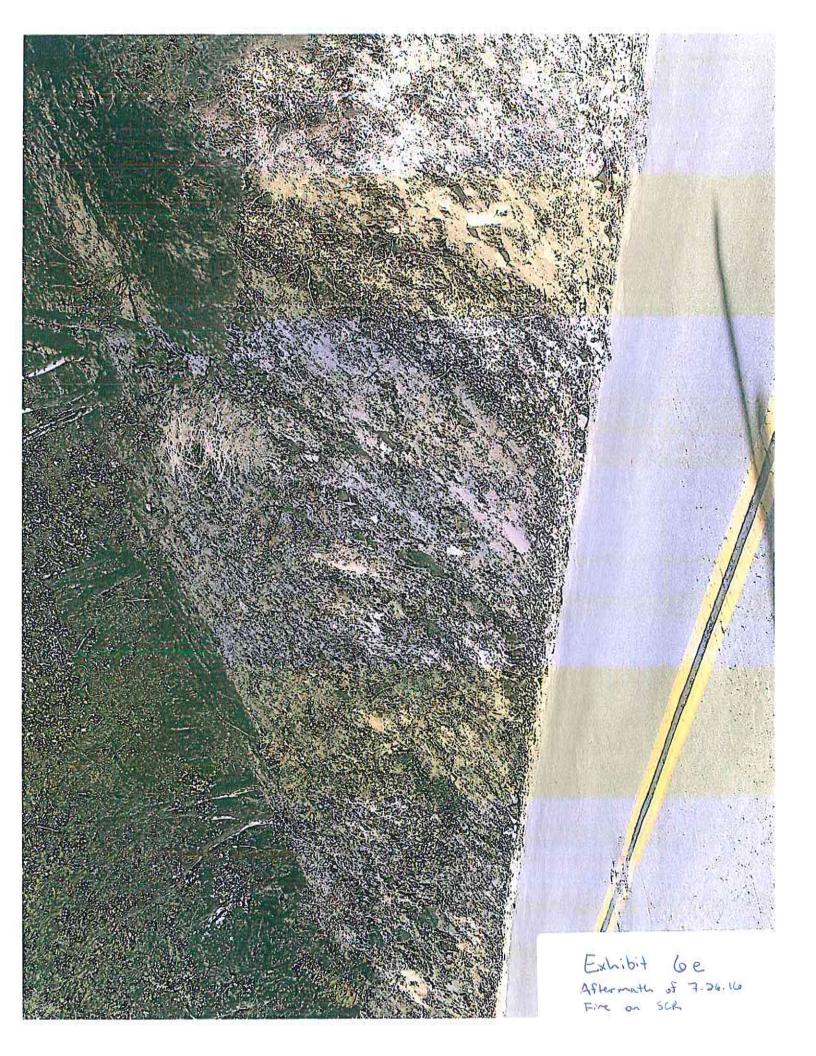

#### EXHIBIT "6"

Firefighters contained a vegetation fire on the 2200 block of Soda Canyon Road to two acres on Tuesday morning, according to Cal Fire.

The fire, which was called in at about 9 a.m., was under control by 9:40 a.m. During the firefighting, Soda Canyon Road at Soda Springs Road was temporarily closed.

Fire crews were in the area throughout the day to mop-up, officials said. Traffic control was still in effect at 10 a.m.

The cause of the fire is under investigation.