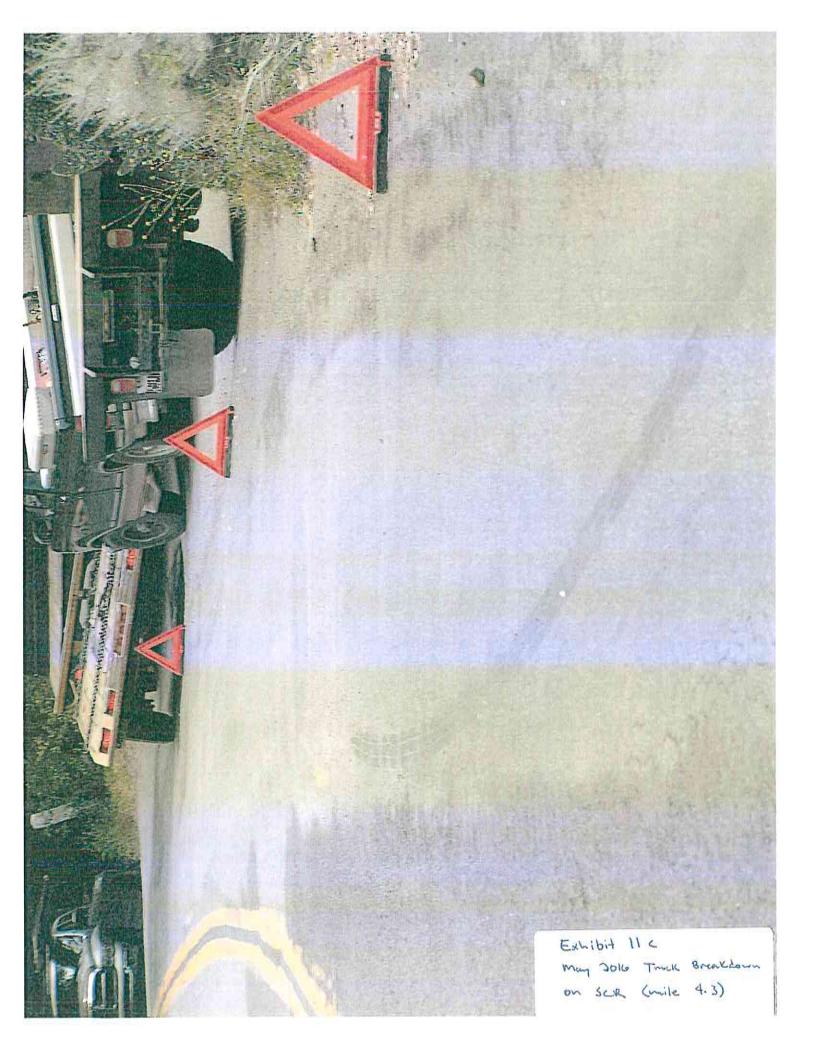

, Soda Canyon Road at Soda Springs Road was temporarily closed.



Fire crews were in the area throughout the day to mop-up, officials said. Traffic control was still in effect at 10 a.m.

The cause of the fire is under investigation.



#### EXHIBIT "8"

#### EXHIBIT "8"

#### EXHIBIT "8"

















#### EXHIBIT "9"

## EXHIBIT "9"

#### EXHIBIT "9"

Vileo of Deer on Sola Canyon Roal, filmel on October 8, 2016 At approximately 5.8 mile mark (Vileo file emailed to County of Napa; also available on youtube at : https:// you tu. be / OwgAfy 2Jsw

#### EXHIBIT "10"

#### EXHIBIT "10"

#### EXHIBIT "10"







800-294-6386

californiawinetours.com

3

CWTS15

Exhibit 10c 9.24.16 Bus Brenkdown on SCR (mile 5.0) ~ 4:30 pm







#### EXHIBIT "11"

#### EXHIBIT "11"

#### EXHIBIT "11"