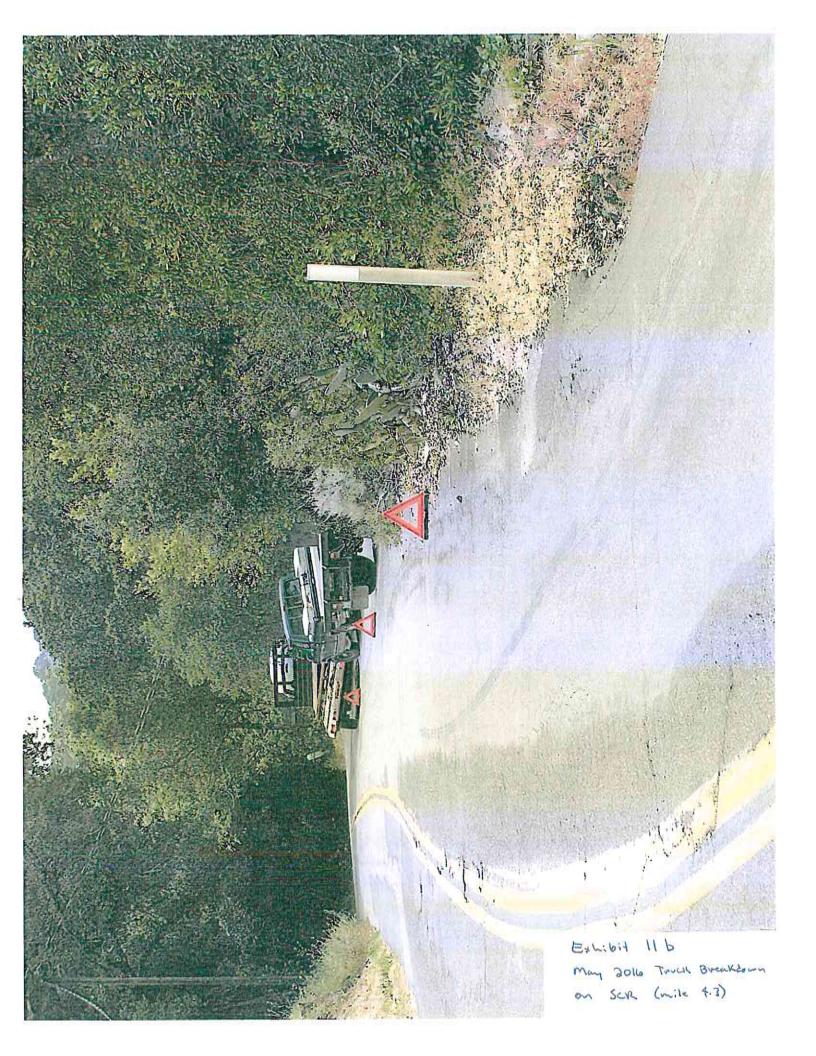

ng, Soda Canyon Road at Soda Springs Road was temporarily closed.



Fire crews were in the area throughout the day to mop-up, officials said. Traffic control was still in effect at 10 a.m.

The cause of the fire is under investigation.



#### EXHIBIT "8"

#### EXHIBIT "8"

#### EXHIBIT "8"

















#### EXHIBIT "9"

## EXHIBIT "9"

#### EXHIBIT "9"

Vileo of Deer on Sola Canyon Roal, filmel on October 8, 2016 At approximately 5.8 mile mark (Vileo file emailed to County of Napa; also available on youtube at : https:// you tu. be / OwgAfy 2Jsw

#### EXHIBIT "10"

#### EXHIBIT "10"

#### EXHIBIT "10"







800-294-6386

californiawinetours.com

3

CWTS15

Exhibit 10c 9.24.16 Bus Brenkdown on SCR (mile 5.0) ~ 4:30 pm







#### EXHIBIT "11"

#### EXHIBIT "11"

#### EXHIBIT "11"