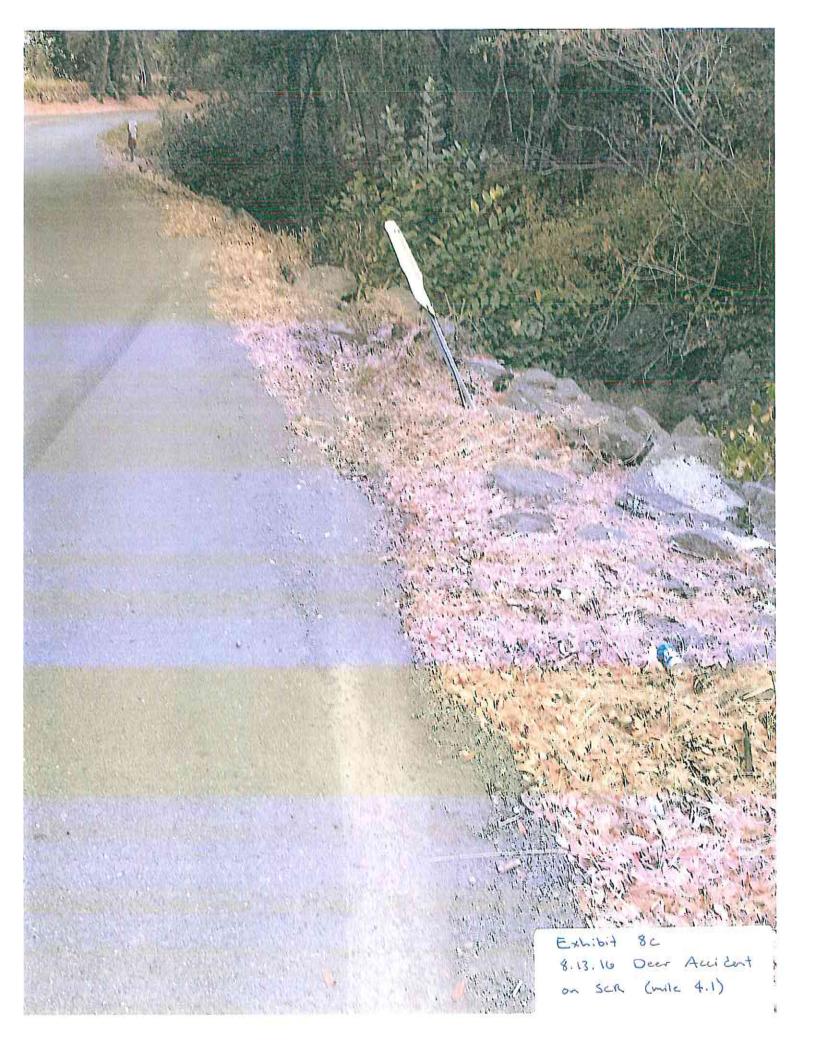

a/article\_9d11648e-dbea-54a9-950f-18db3e2a925c.html

#### Firefighters contain fire at Soda Canyon Road in Napa

Register staff Jul 26, 2016

Firefighters contain fire at Soda Canyon Road in Napa | Local News | napavalleyregister.c... Page 2 of 5



CalFire logo

Firefighters contained a vegetation fire on the 2200 block of Soda Canyon Road to two acres on Tuesday morning, according to Cal Fire.



The fire, which was called in at about 9 a.m., was under control by 9:40 a.m. During the firefighting, Soda Canyon Road at Soda Springs Road was temporarily closed.



Fire crews were in the area throughout the day to mop-up, officials said. Traffic control was still in effect at 10 a.m.

The cause of the fire is under investigation.



#### EXHIBIT "8"

#### EXHIBIT "8"

#### EXHIBIT "8"

















#### EXHIBIT "9"

## EXHIBIT "9"

#### EXHIBIT "9"

Vileo of Deer on Sola Canyon Roal, filmel on October 8, 2016 At approximately 5.8 mile mark (Vileo file emailed to County of Napa; also available on youtube at : https:// you tu. be / OwgAfy 2Jsw

#### EXHIBIT "10"

#### EXHIBIT "10"

#### EXHIBIT "10"







800-294-6386

californiawinetours.com

3

CWTS15

Exhibit 10c 9.24.16 Bus Brenkdown on SCR (mile 5.0) ~ 4:30 pm







#### EXHIBIT "11"

#### EXHIBIT "11"

#### EXHIBIT "11"