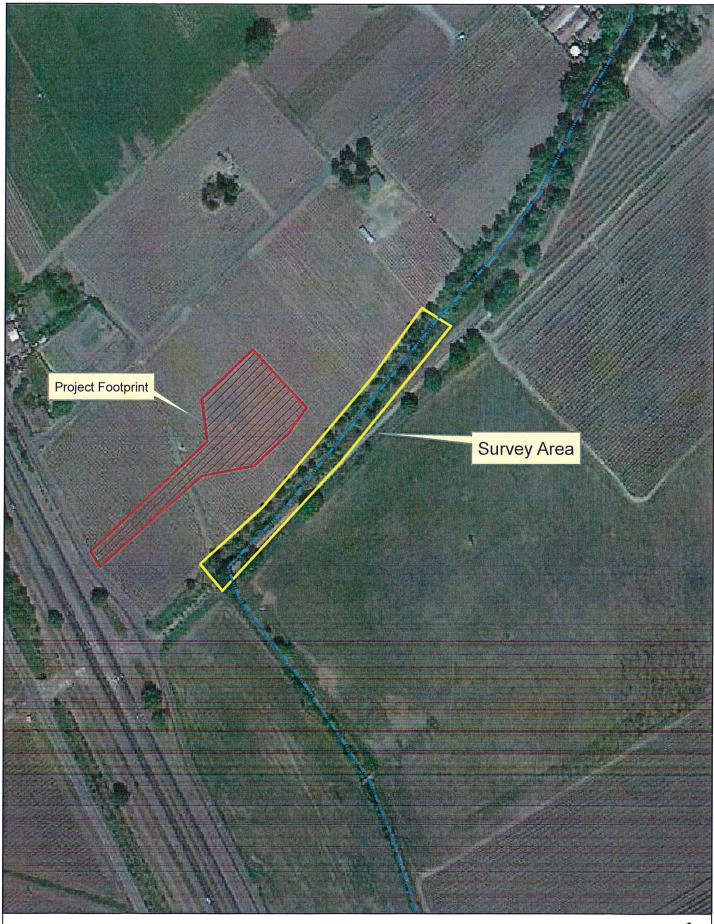

# **Findings**

The property consists of an existing vineyard. There is a channelized unnamed tributary to Dry Creek thence the Napa River along the southern property line. From review of historical aerial photos this drainage has been channelized and cleared of vegetation. The bed of the drainage consists of mud. Water was stagnant and algal growth was present on the water surface. Trees and shrubs have been planted along the bank.

**Photo 1.** View of habitat on property and location of proposed winery.

Photo 2. View of habitat and drainage along the south site of the property.

Photo 3. View of channelized drainage and vineyards on the property.

The occurrence recorded in the CDFW CNDDB is from a historic 1956 sighting recorded in Dry Creek (See Attached CNDDB Report). The drainage adjacent to the property is an unnamed drainage to Dry Creek. It is unknown why the area is mapped on CDFW CNDDB within the drainage but the recorded observation is noted as Dry Creek. The alteration of habitat within the unnamed drainage adjacent to the property has directly and indirectly affected habitat for Foothill Yellow-legged frogs.