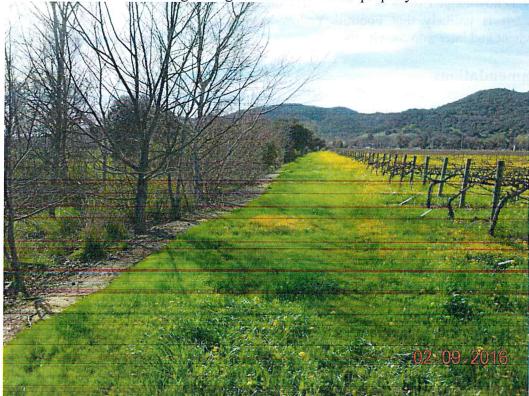

# **Findings**

The property consists of an existing vineyard. There is a channelized unnamed tributary to Dry Creek thence the Napa River along the southern property line. From review of historical aerial photos this drainage has been channelized and cleared of vegetation. The bed of the drainage consists of mud. Water was stagnant and algal growth was present on the water surface. Trees and shrubs have been planted along the bank.

**Photo 1.** View of habitat on property and location of proposed winery.

Photo 2. View of habitat and drainage along the south site of the property.

Photo 3. View of channelized drainage and vineyards on the property.