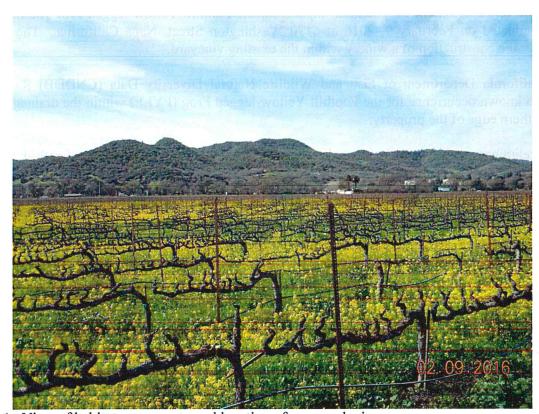

# **Findings**

The property consists of an existing vineyard. There is a channelized unnamed tributary to Dry Creek thence the Napa River along the southern property line. From review of historical aerial photos this drainage has been channelized and cleared of vegetation. The bed of the drainage consists of mud. Water was stagnant and algal growth was present on the water surface. Trees and shrubs have been planted along the bank.

**Photo 1.** View of habitat on property and location of proposed winery.

Photo 2. View of habitat and drainage along the south site of the property.

Photo 3. View of channelized drainage and vineyards on the property.