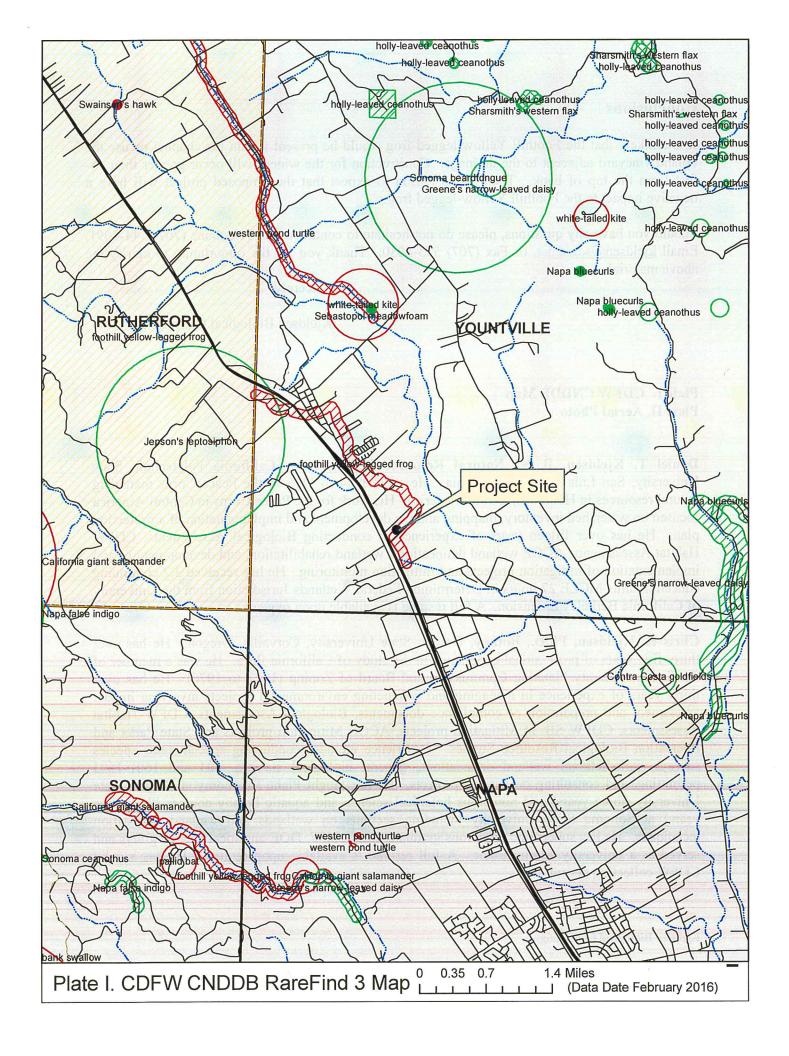

The California Department of Fish and Wildlife Natural Diversity Data (CNDDB) Rare Find shows a known occurrence for the Foothill Yellow-legged Frog (FYLF) within the drainage along the southern edge of the property.

The occurrence recorded in the CDFW CNDDB is from a historic 1956 sighting recorded in Dry Creek (See Attached CNDDB Report). The drainage adjacent to the property is an unnamed drainage to Dry Creek. It is unknown why the area is mapped on CDFW CNDDB within the drainage but the recorded observation is noted as Dry Creek. The alteration of habitat within the unnamed drainage adjacent to the property has directly and indirectly affected habitat for Foothill Yellow-legged frogs.

Sincerely,

Kjeldsen Biological Consulting

Plate I. CDFW CNDDB Map Plate II. Aerial Photo

Daniel T. Kjeldsen, B. S., Natural Resource Management, California Polytechnic State University, San Luis Obispo, California. He spent 1994 to 1996 in the Peace Corps managing natural resources in Honduras, Central America. His work for the Peace Corps in Central America focused on watershed inventory, mapping and the development and implementation of a protection plan. He has over fifteen years of experience in conducting Biological Assessments, CDFW Habitat Assessments, ACOE wetland delineations, wetland rehabilitation, and development of and implementation of mitigation projects and mitigation monitoring. He has received 3.2 continuing education units MCLE 27 hours in Determining Federal Wetlands Jurisdiction from the University of California Berkeley Extension. A full resume is available upon request.