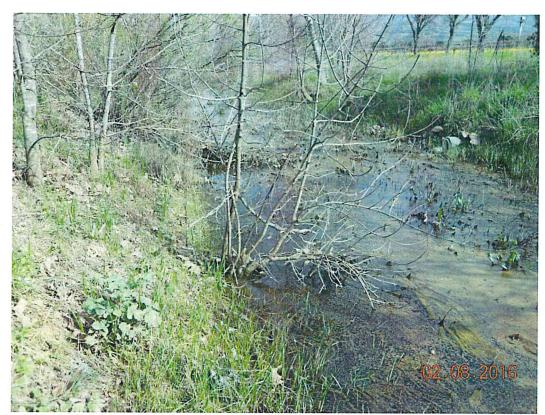

# **Findings**

The property consists of an existing vineyard. There is a channelized unnamed tributary to Dry Creek thence the Napa River along the southern property line. From review of historical aerial photos this drainage has been channelized and cleared of vegetation. The bed of the drainage consists of mud. Water was stagnant and algal growth was present on the water surface. Trees and shrubs have been planted along the bank.

**Photo 1.** View of habitat on property and location of proposed winery.

Photo 2. View of habitat and drainage along the south site of the property.

Photo 3. View of channelized drainage and vineyards on the property.

No Foothill Yellow-legged frogs were identified within the area during the field survey. The bed of the drainage (mud) does not provide potential breeding habitat for the FYLF. Foothill Yellow-legged frogs require rocky streams with riffles and sunny banks.