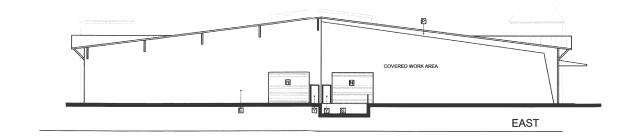

#### MATERIAL LEGEND

- A CONCRETE WITH STONE VENEER
- B PLASTER TRIM
- C METAL ROOFING
- D METAL CAPPING
- E CONCRETE
- F WOOD BEAM AND POSTS
- G WOOD DOORS
- H DIVIDED LITE WINDOWS WITH LOW E GLASS AND STONE LEDGE
- J EXTERIOR PLASTER
- K RECESSED WINDOW WITH STONE LEDGE
- L CONCRETE VERANDA
- M PAINTED METAL GUTTER
- N ROLL-UP DOOR
- P EXPOSED METAL FRAMING
- Q STONE CHIMNEY
- R METAL KICKERS
- S LOADING DOCK
- T TRUCK LOADING CANOPY
- V PLASTER
- W DECORATIVE BOLTED IRON PLATES
- X ENTRANCE LIGHTS
- Y PAINTED METAL MANDOORS
- Z PAINTED METAL HANDRAILS
- AA VENTED LOUVERS
- BB STONE BASE WITH CAP