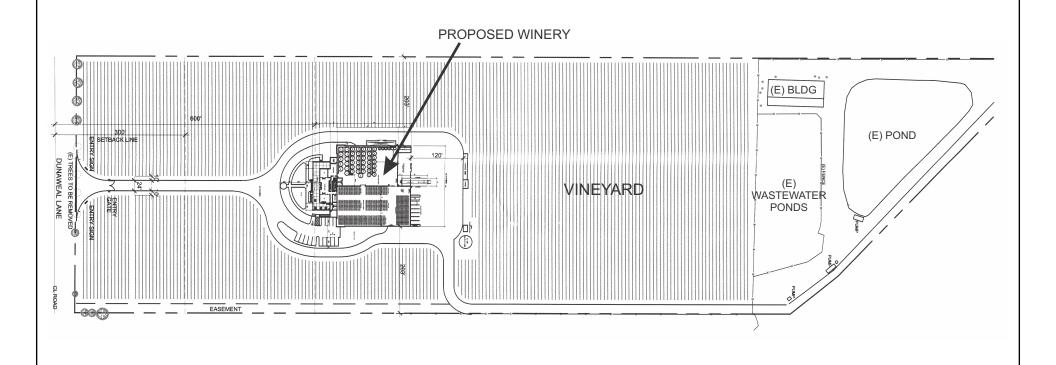

# NAPA COUNTY LAND USE PLAN 2008 - 2030





# **LEGEND**



#### **URBANIZED OR NON-AGRICULTURAL**



Cities

Urban Residential\*

Rural Residential\*

Industrial

Public-Institutional

Napa Pipe Mixed Use

#### **OPEN SPACE**

Agriculture, Watershed & Open Space

Agricultural Resource

APN 020-150-017 11-17-2014 UP

## TRANSPORTATION

Mineral Resource

Limited Access Highway

—— Major Road

American Canyon ULL

City of Napa RUL

Landfill - General Plan

—— Secondary Road

—— Airport

---- Railroad

Airport Clear Zone









# Proposed Site Plan





# **Engineering Site Plan**

05

UP





#### MATERIAL LEGEND

- A CONCRETE WITH STONE VENEER
- B PLASTER TRIM
- C METAL ROOFING
- D METAL CAPPING
- E CONCRETE
- F WOOD BEAM AND POSTS
- G WOOD DOORS
- H DIVIDED LITE WINDOWS WITH LOW E GLASS AND STONE LEDGE
- J EXTERIOR PLASTER
- K RECESSED WINDOW WITH STONE LEDGE
- L CONCRETE VERANDA
- M PAINTED METAL GUTTER
- N ROLL-UP DOOR
- P EXPOSED METAL FRAMING
- Q STONE CHIMNEY
- R METAL KICKERS
- S LOADING DOCK
- T TRUCK LOADING CANOPY
- V PLASTER
- W DECORATIVE BOLTED IRON PLATES
- X ENTRANCE LIGHTS
- Y PAINTED METAL MANDOORS
- Z PAINTED METAL HANDRAILS
- AA VENTED LOUVERS
- BB STONE BASE WITH CAP











#### PLANT LEGEND SYMBOL PLANT DESCRIPTION & SPECIES PLANTING SIZE WATER USE EXISTING TREES TO REMAIN Olea euro