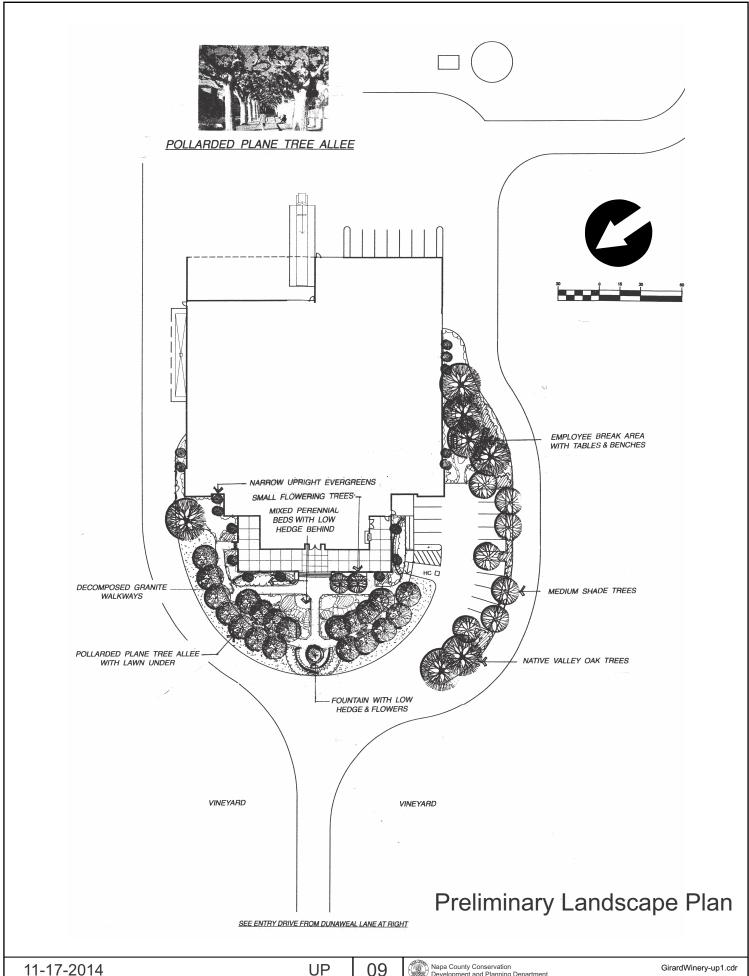

#### PLANT LEGEND SYMBOL PLANT DESCRIPTION & SPECIES PLANTING SIZE WATER USE EXISTING TREES TO REMAIN Olea europea / Olive Juglans hybrid / Walnut EXISTING TREES TO BE REMOVED Juglans hybrid / Walnut LARGE NATIVE SHADE TREES Quercus lobata./ CA Valley Oak 24" Box MEDIUM SHADE TREES WITH FALL COLOR Pistacia chinensis 'Keith Davey' Chinese Pistache ...... Low ALLEE OF POLLARDED TREES Platanus acerifolia 'Columbia' / London Plane Tree.... .... 24" Box Moderate SMALL FLOWERING TREES Lagerstoemia hybrid 'Tuscarorra' / Coral Crape Myrtle..... 24" Box Low NARROW, UPRIGHT EVERGREEN SHRUB/TREES Juniperus chinensis 'Skyrocket' / Skyrocket Juniper... 15 Gal. Low LOW & TALL HEDGES Buxus microphylla 'Var.' / Boxwood (Low) IIIIII ..... 5 Gal. Low/Mod. Prunus Iyoni / Catalina Island Cherry (Tall) LOW TO MEDIUM SHRUBS & GRASSES ... Low Arctostaphylos densiflora 'Howard McMinn' / McMinn Manzanita Ceanothus 'Skylark' / CA Lilac Mahonia pinnata 'Ken Hartman' / CA False Holly Loropetalum chinensis var. / Purpleleaf Loropetalum Arctostaphylos 'Ernerald Carpet' / G.C. Manzanita Erigeron karvinskianus / Santa Barbara Daisy Calamagrostis arundinacea 'Karl Foerster' / Feather Reed Grass Myoporum parvifiora 'Putah Creek' / Ground Cover Myoporum PERENNIALS & ACCENT GROUND COVERS...... 1/2 Gal. Low/Mod. Lavendula Varieties / Lavender Rosa floribunda varieties / Floribunda Roses Salvia gregii, spathacea, leucantha / Sage Gaura lindheimeri 'Siskiyou Pink' / Pink Gaura Hemerocallis 'Evergreen Pink or Yellow' / Evergreen Daylilies Pennisetum orientale / Oriental Fountain Grass ACCENT GROUND COVERS & FLOWERS Low/Mod Annuals / Seasonal Flowers Festuca californica 'Serpentine Blue' / Blue CA Fescue Tulbaghia violacaea 'Silver Lace' / Variegated Society Garlic Rosa 'Flower Carpet' var. / Ground Cover Roses LAWN Mod./High

#### LANDSCAPE NOTES

1. ALL PLANTINGS TO BE IRRIGATED WITH AUTOMATIC DRIP IRRIGATION SYSTEM (SUBSURFACE DRIP EMITTERS FOR LAWN AREAS). CONTROLLER TO HAVE MULTIPLE PROGRAMS & RAIN SHUTOFF DEVICE. PLANTINGS AND IRRIGATION SYSTEM WILL MEET THE LATEST REQUIREMENTS OF NAPA COUNTY'S WATER EFFICIENCY ORDINANCE".

2. A TREE PROTECTION PLAN WILL BE INCLUDED ON THE CIVIL ENGINEERING PLANS THAT WILL REQUIRE PROTECTIVE FENCING; RESTRICTIONS ON GRADING OR TRENCHING WITHIN THE DRIPLINES OF PROTECTED TREES, NO STORAGE OF MATERIALS WITHIN FENCED AREAS, ETC.