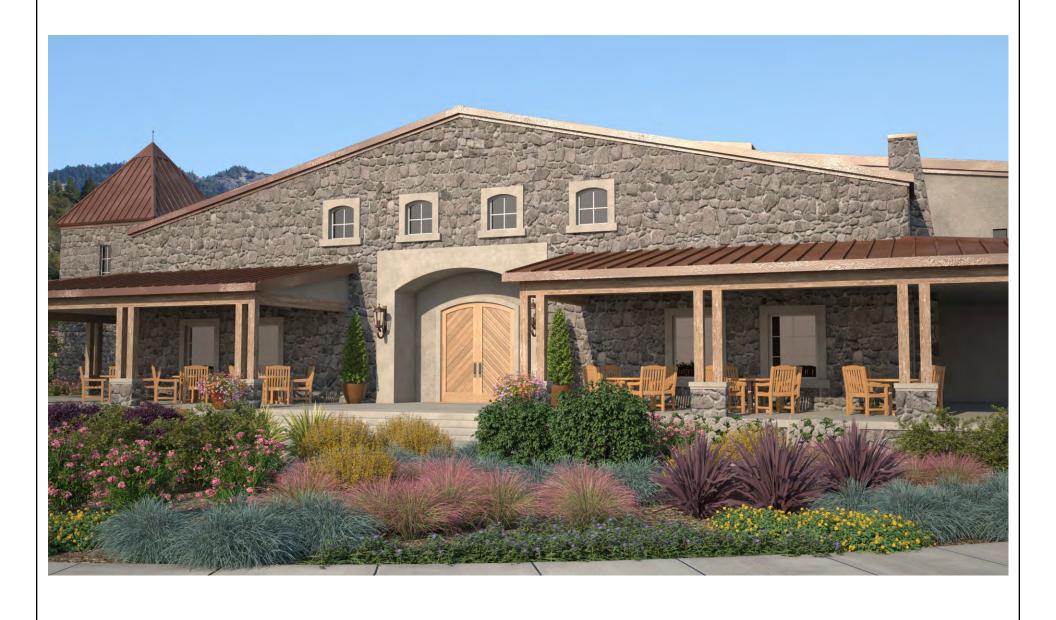

#### MATERIAL LEGEND

- A CONCRETE WITH STONE VENEER
- B PLASTER TRIM
- C METAL ROOFING
- D METAL CAPPING
- E CONCRETE
- F WOOD BEAM AND POSTS
- G WOOD DOORS
- H DIVIDED LITE WINDOWS WITH LOW E GLASS AND STONE LEDGE
- J EXTERIOR PLASTER
- K RECESSED WINDOW WITH STONE LEDGE
- L CONCRETE VERANDA
- M PAINTED METAL GUTTER
- N ROLL-UP DOOR
- P EXPOSED METAL FRAMING
- Q STONE CHIMNEY
- R METAL KICKERS
- S LOADING DOCK
- T TRUCK LOADING CANOPY
- V PLASTER
- W DECORATIVE BOLTED IRON PLATES
- X ENTRANCE LIGHTS
- Y PAINTED METAL MANDOORS
- Z PAINTED METAL HANDRAILS
- AA VENTED LOUVERS
- BB STONE BASE WITH CAP