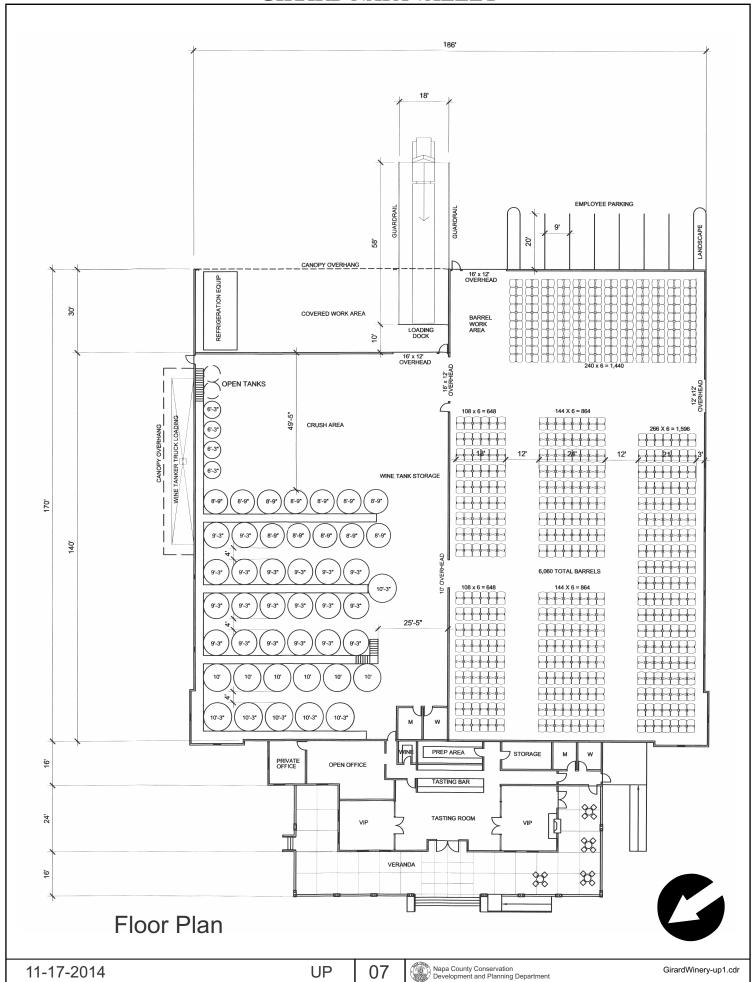

# NAPA COUNTY LAND USE PLAN 2008 - 2030





# **LEGEND**



#### **URBANIZED OR NON-AGRICULTURAL**



Cities

Urban Residential\*

Rural Residential\*

Industrial

Public-Institutional

Napa Pipe Mixed Use

#### **OPEN SPACE**

Agriculture, Watershed & Open Space

Agricultural Resource

APN 020-150-017 11-17-2014 UP

## TRANSPORTATION

Mineral Resource

Limited Access Highway

—— Major Road

American Canyon ULL

City of Napa RUL

Landfill - General Plan

—— Secondary Road

—— Airport

---- Railroad

Airport Clear Zone









# Proposed Site Plan





# **Engineering Site Plan**

05

UP





#### MATERIAL LEGEND

- A CONCRETE WITH STONE VENEER
- B PLASTER TRIM
- C METAL ROOFING
- D METAL CAPPING
- E CONCRETE
- F WOOD BEAM AND POSTS
- G WOOD DOORS
- H DIVIDED LITE WINDOWS WITH LOW E GLASS AND STONE LEDGE
- J EXTERIOR PLASTER
- K RECESSED WINDOW WITH STONE LEDGE
- L CONCRETE VERANDA
- M PAINTED METAL GUTTER
- N ROLL-UP DOOR
- P EXPOSED METAL FRAMING
- Q STONE CHIMNEY
- R METAL KICKERS
- S LOADING DOCK
- T TRUCK LOADING CANOPY
- V PLASTER
- W DECORATIVE BOLTED IRON PLATES
- X ENTRANCE LIGHTS
- Y PAINTED METAL MANDOORS
- Z PAINTED METAL HANDRAILS
- AA VENTED LOUVERS
- BB STONE BASE WITH CAP











#### PLANT LEGEND SYMBOL PLANT DESCRIPTION & SPECIES PLANTING SIZE WATER USE EXISTING TREES TO REMAIN Olea europea / Olive Juglans hybrid / Walnut EXISTING TREES TO BE REMOVED Jugl