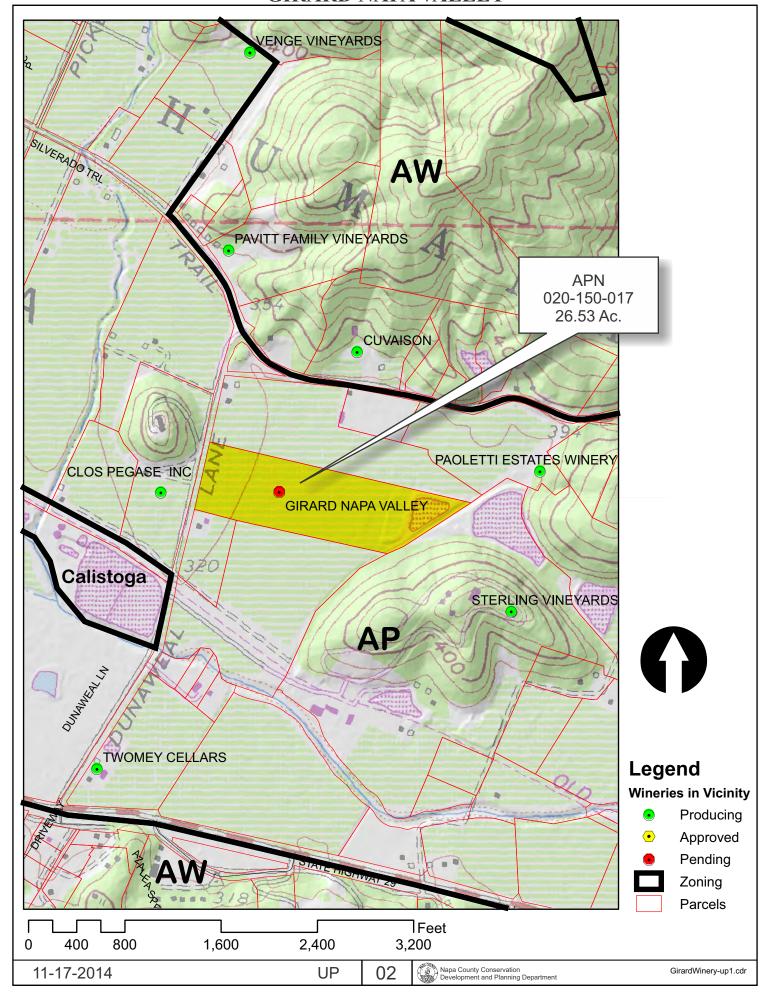

# NAPA COUNTY LAND USE PLAN 2008 - 2030





# **LEGEND**



#### **URBANIZED OR NON-AGRICULTURAL**



Cities

Urban Residential\*

Rural Residential\*

Industrial

Public-Institutional

Napa Pipe Mixed Use

#### **OPEN SPACE**

Agriculture, Watershed & Open Space

Agricultural Resource

APN 020-150-017 11-17-2014 UP

## TRANSPORTATION

Mineral Resource

Limited Access Highway

—— Major Road

American Canyon ULL

City of Napa RUL

Landfill - General Plan

—— Secondary Road

—— Airport

---- Railroad

Airport Clear Zone









# Proposed Site Plan





# **Engineering Site Plan**

05

UP





#### MATERIAL LEGEND

- A CONCRETE WITH STONE VENEER
- B PLASTER TRIM
- C METAL ROOFING
- D METAL CAPPING
- E CONCRETE
- F WOOD BEAM AND POSTS
- G WOOD DOORS
- H DIVIDED LITE WINDOWS WITH LOW E GLASS AND STONE LEDGE
- J EXTERIOR PLASTER
- K RECESSED WINDOW WITH STONE LEDGE
- L CONCRETE VERANDA
- M PAINTED METAL GUTTER
- N ROLL-UP DOOR
- P EXPOSED METAL FRAMING
- Q STONE CHIMNEY
- R METAL KICKERS
- S LOADING DOCK
- T TRUCK LOADING CANOPY
- V PLASTER
- W DECORATIVE BOLTED IRON PLATES
- X ENTRANCE LIGHTS
- Y PAINTED METAL MANDOORS
- Z PAINTED METAL HANDRAILS
- AA VENTED LOUVERS
- BB STONE BASE WITH CAP











#### PLANT LEGEND SYMBOL PLANT DESCRIPTION & SPECIES PLANTING SIZE WATER USE EXISTING TREES TO REMAIN Olea