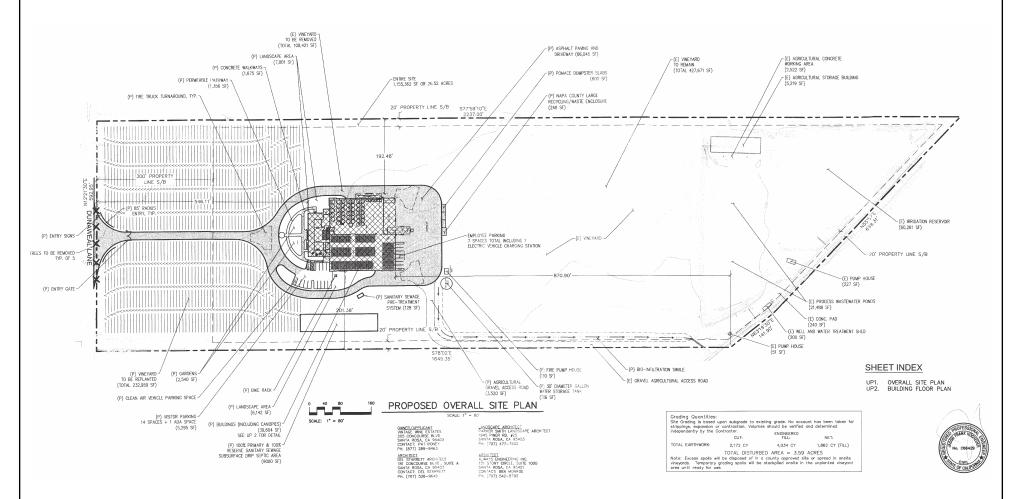

# NAPA COUNTY LAND USE PLAN 2008 - 2030





# **LEGEND**



#### **URBANIZED OR NON-AGRICULTURAL**



Cities

Urban Residential\*

Rural Residential\*

Industrial

Public-Institutional

Napa Pipe Mixed Use

#### **OPEN SPACE**

Agriculture, Watershed & Open Space

Agricultural Resource

APN 020-150-017 11-17-2014 UP

## TRANSPORTATION

Mineral Resource

Limited Access Highway

—— Major Road

American Canyon ULL

City of Napa RUL

Landfill - General Plan

—— Secondary Road

—— Airport

---- Railroad

Airport Clear Zone









# Proposed Site Plan





# **Engineering Site Plan**

05

UP





#### MATERIAL LEGEND

- A CONCRETE WITH STONE VENEER
- B PLASTER TRIM
- C METAL ROOFING
- D METAL CAPPING
- E CONCRETE
- F WOOD BEAM AND POSTS
- G WOOD DOORS
- H DIVIDED LITE WINDOWS WITH LOW E GLASS AND STONE LEDGE
- J EXTERIOR PLASTER
- K RECESSED WINDOW WITH STONE LEDGE
- L CONCRETE VERANDA
- M PAINTED METAL GUTTER
- N ROLL-UP DOOR
- P EXPOSED METAL FRAMING
- Q STONE CHIMNEY
- R METAL KICKERS
- S LOADING DOCK
- T TRUCK LOADING CANOPY
- V PLASTER
- W DECORATIVE BOLTED IRON PLATES
- X ENTRANCE LIGHTS
- Y PAINTED METAL MANDOORS
- Z PAINTED METAL HANDRAILS
- AA VENTED LOUVERS
- BB STONE BASE WITH CAP











#### PLANT LEGEND SYMBOL PLANT DESCRIPTION & SPECIES PLANTING SIZE WATER USE EXISTING TREES TO REMAIN Olea europea / Olive Juglans hybrid