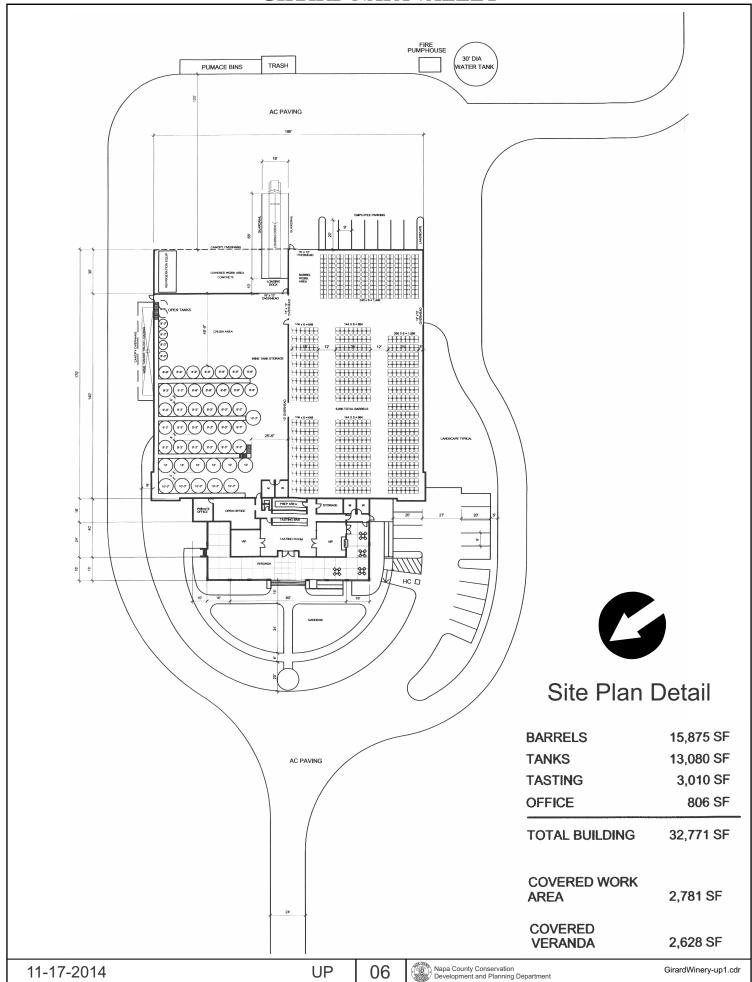

# NAPA COUNTY LAND USE PLAN 2008 - 2030





# **LEGEND**



#### **URBANIZED OR NON-AGRICULTURAL**



Cities

Urban Residential\*

Rural Residential\*

Industrial

Public-Institutional

Napa Pipe Mixed Use

#### **OPEN SPACE**

Agriculture, Watershed & Open Space

Agricultural Resource

APN 020-150-017 11-17-2014 UP

## TRANSPORTATION

Mineral Resource

Limited Access Highway

—— Major Road

American Canyon ULL

City of Napa RUL

Landfill - General Plan

—— Secondary Road

—— Airport

---- Railroad

Airport Clear Zone









# Proposed Site Plan





# **Engineering Site Plan**

05

UP





#### MATERIAL LEGEND

- A CONCRETE WITH STONE VENEER
- B PLASTER TRIM
- C METAL ROOFING
- D METAL CAPPING
- E CONCRETE
- F WOOD BEAM AND POSTS
- G WOOD DOORS
- H DIVIDED LITE WINDOWS WITH LOW E GLASS AND STONE LEDGE
- J EXTERIOR PLASTER
- K RECESSED WINDOW WITH STONE LEDGE
- L CONCRETE VERANDA
- M PAINTED METAL GUTTER
- N ROLL-UP DOOR
- P EXPOSED METAL FRAMING
- Q STONE CHIMNEY
- R METAL KICKERS
- S LOADING DOCK
- T TRUCK LOADING CANOPY
- V PLASTER
- W DECORATIVE BOLTED IRON PLATES
- X ENTRANCE LIGHTS
- Y PAINTED METAL MANDOORS
- Z PAINTED METAL HANDRAILS
- AA VENTED LOUVERS
- BB STONE BASE WITH CAP











#### PLANT LEGEND SYMBOL PLANT DESCRIPTION & SPECIES PLANTING SIZE WATER USE EXISTING TREES TO REMAIN Olea europea / Olive Juglans hybrid / Walnut EXISTING TREES TO BE REMOVED Ju