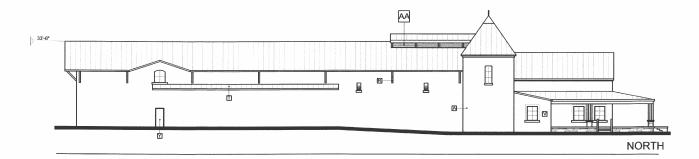

#### MATERIAL LEGEND

- A CONCRETE WITH STONE VENEER
- B PLASTER TRIM
- C METAL ROOFING
- D METAL CAPPING
- E CONCRETE
- F WOOD BEAM AND POSTS
- G WOOD DOORS
- H DIVIDED LITE WINDOWS WITH LOW E GLASS AND STONE LEDGE
- J EXTERIOR PLASTER
- K RECESSED WINDOW WITH STONE LEDGE
- L CONCRETE VERANDA
- M PAINTED METAL GUTTER
- N ROLL-UP DOOR
- P EXPOSED METAL FRAMING
- Q STONE CHIMNEY
- R METAL KICKERS
- S LOADING DOCK
- T TRUCK LOADING CANOPY
- V PLASTER
- W DECORATIVE BOLTED IRON PLATES
- X ENTRANCE LIGHTS
- Y PAINTED METAL MANDOORS
- Z PAINTED METAL HANDRAILS
- AA VENTED LOUVERS
- BB STONE BASE WITH CAP