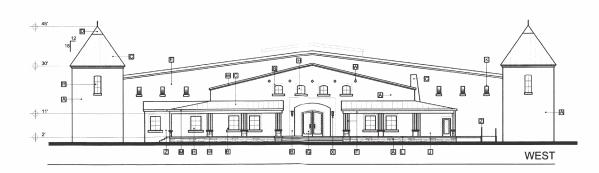

#### MATERIAL LEGEND

- A CONCRETE WITH STONE VENEER
- B PLASTER TRIM
- C METAL ROOFING
- D METAL CAPPING
- E CONCRETE
- F WOOD BEAM AND POSTS
- G WOOD DOORS
- H DIVIDED LITE WINDOWS WITH LOW E GLASS AND STONE LEDGE
- J EXTERIOR PLASTER
- K RECESSED WINDOW WITH STONE LEDGE
- L CONCRETE VERANDA
- M PAINTED METAL GUTTER
- N ROLL-UP DOOR
- P EXPOSED METAL FRAMING
- Q STONE CHIMNEY
- R METAL KICKERS
- S LOADING DOCK
- T TRUCK LOADING CANOPY
- V PLASTER
- W DECORATIVE BOLTED IRON PLATES
- X ENTRANCE LIGHTS
- Y PAINTED METAL MANDOORS
- Z PAINTED METAL HANDRAILS
- AA VENTED LOUVERS
- BB STONE BASE WITH CAP