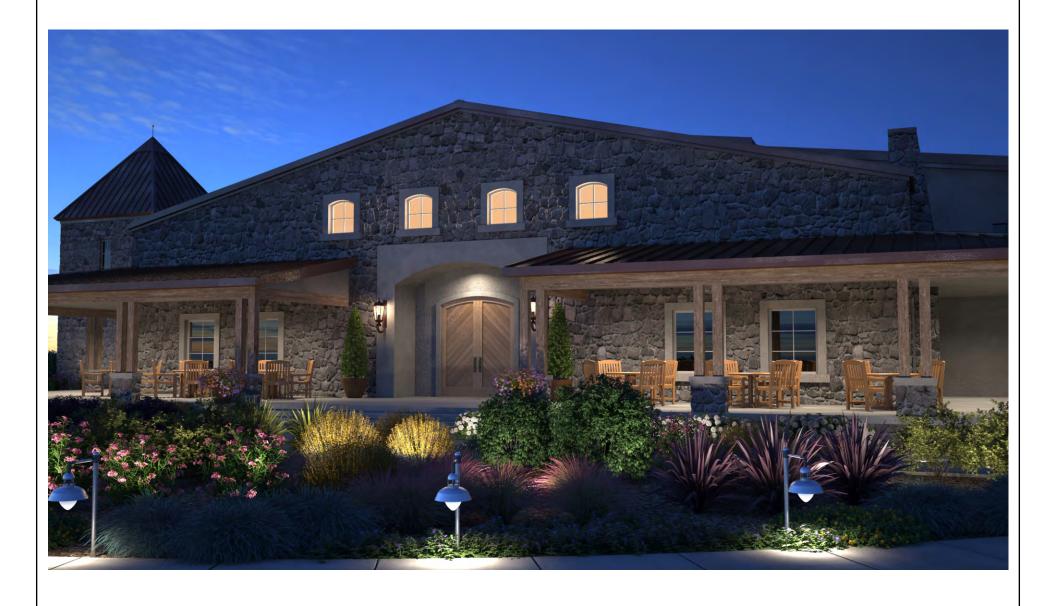

#### MATERIAL LEGEND

- A CONCRETE WITH STONE VENEER
- B PLASTER TRIM
- C METAL ROOFING
- D METAL CAPPING
- E CONCRETE
- F WOOD BEAM AND POSTS
- G WOOD DOORS
- H DIVIDED LITE WINDOWS WITH LOW E GLASS AND STONE LEDGE
- J EXTERIOR PLASTER
- K RECESSED WINDOW WITH STONE LEDGE
- L CONCRETE VERANDA
- M PAINTED METAL GUTTER
- N ROLL-UP DOOR
- P EXPOSED METAL FRAMING
- Q STONE CHIMNEY
- R METAL KICKERS
- S LOADING DOCK
- T TRUCK LOADING CANOPY
- V PLASTER
- W DECORATIVE BOLTED IRON PLATES
- X ENTRANCE LIGHTS
- Y PAINTED METAL MANDOORS
- Z PAINTED METAL HANDRAILS
- AA VENTED LOUVERS
- BB STONE BASE WITH CAP