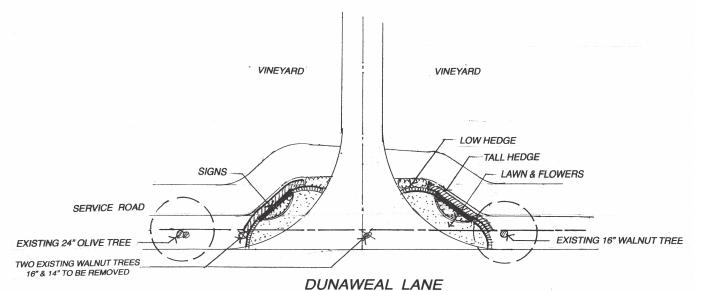

#### PLANT LEGEND SYMBOL PLANT DESCRIPTION & SPECIES PLANTING SIZE WATER USE EXISTING TREES TO REMAIN Olea europea / Olive Juglans hybrid / Walnut EXISTING TREES TO BE REMOVED Juglans hybrid / Walnut LARGE NATIVE SHADE TREES Quercus lobata./ CA Valley Oak 24" Box MEDIUM SHADE TREES WITH FALL COLOR Pistacia chinensis 'Keith Davey' Chinese Pistache ...... Low ALLEE OF POLLARDED TREES Platanus acerifolia 'Columbia' / London Plane Tree.... .... 24" Box Moderate SMALL FLOWERING TREES Lagerstoemia hybrid 'Tuscarorra' / Coral Crape Myrtle..... 24" Box Low NARROW, UPRIGHT EVERGREEN SHRUB/TREES Juniperus chinensis 'Skyrocket' / Skyrocket Juniper... 15 Gal. Low LOW & TALL HEDGES Buxus microphylla 'Var.' / Boxwood (Low) IIIIII ..... 5 Gal. Low/Mod. Prunus Iyoni / Catalina Island Cherry (Tall) LOW TO MEDIUM SHRUBS & GRASSES ... Low Arctostaphylos densiflora 'Howard McMinn' / McMinn Manzanita Ceanothus 'Skylark' / CA Lilac Mahonia pinnata 'Ken Hartman' / CA False Holly Loropetalum chinensis var. / Purpleleaf Loropetalum Arctostaphylos 'Ernerald Carpet' / G.C. Manzanita Erigeron karvinskianus / Santa Barbara Daisy Calamagrostis arundinacea 'Karl Foerster' / Feather Reed Grass Myoporum parvifiora 'Putah Creek' / Ground Cover Myoporum PERENNIALS & ACCENT GROUND COVERS...... 1/2 Gal. Low/Mod. Lavendula Varieties / Lavender Rosa floribunda varieties / Floribunda Roses Salvia gregii, spathacea, leucantha / Sage Gaura lindheimeri 'Siskiyou Pink' / Pink Gaura Hemerocallis 'Evergreen Pink or Yellow' / Evergreen Daylilies Pennisetum orientale / Oriental Fountain Grass ACCENT GROUND COVERS & FLOWERS Low/Mod Annuals / Seasonal Flowers Festuca californica 'Serpentine Blue' / Blue CA Fescue Tulbaghia violacaea 'Silver Lace' / Variegated Society Garlic Rosa 'Flower Carpet' var. / Ground Cover Roses LAWN Mod./High