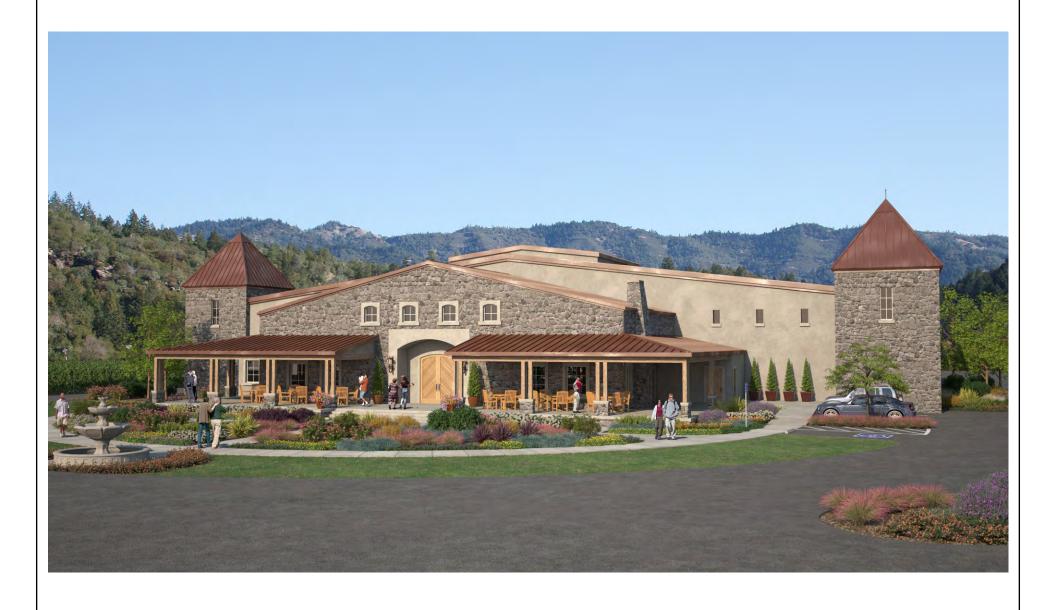

#### MATERIAL LEGEND

- A CONCRETE WITH STONE VENEER
- B PLASTER TRIM
- C METAL ROOFING
- D METAL CAPPING
- E CONCRETE
- F WOOD BEAM AND POSTS
- G WOOD DOORS
- H DIVIDED LITE WINDOWS WITH LOW E GLASS AND STONE LEDGE
- J EXTERIOR PLASTER
- K RECESSED WINDOW WITH STONE LEDGE
- L CONCRETE VERANDA
- M PAINTED METAL GUTTER
- N ROLL-UP DOOR
- P EXPOSED METAL FRAMING
- Q STONE CHIMNEY
- R METAL KICKERS
- S LOADING DOCK
- T TRUCK LOADING CANOPY
- V PLASTER
- W DECORATIVE BOLTED IRON PLATES
- X ENTRANCE LIGHTS
- Y PAINTED METAL MANDOORS
- Z PAINTED METAL HANDRAILS
- AA VENTED LOUVERS
- BB STONE BASE WITH CAP