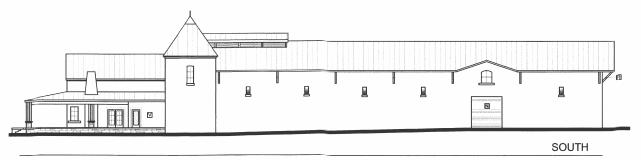

#### MATERIAL LEGEND

- A CONCRETE WITH STONE VENEER
- B PLASTER TRIM
- C METAL ROOFING
- D METAL CAPPING
- E CONCRETE
- F WOOD BEAM AND POSTS
- G WOOD DOORS
- H DIVIDED LITE WINDOWS WITH LOW E GLASS AND STONE LEDGE
- J EXTERIOR PLASTER
- K RECESSED WINDOW WITH STONE LEDGE
- L CONCRETE VERANDA
- M PAINTED METAL GUTTER
- N ROLL-UP DOOR
- P EXPOSED METAL FRAMING
- Q STONE CHIMNEY
- R METAL KICKERS
- S LOADING DOCK
- T TRUCK LOADING CANOPY
- V PLASTER
- W DECORATIVE BOLTED IRON PLATES
- X ENTRANCE LIGHTS
- Y PAINTED METAL MANDOORS
- Z PAINTED METAL HANDRAILS
- AA VENTED LOUVERS
- BB STONE BASE WITH CAP