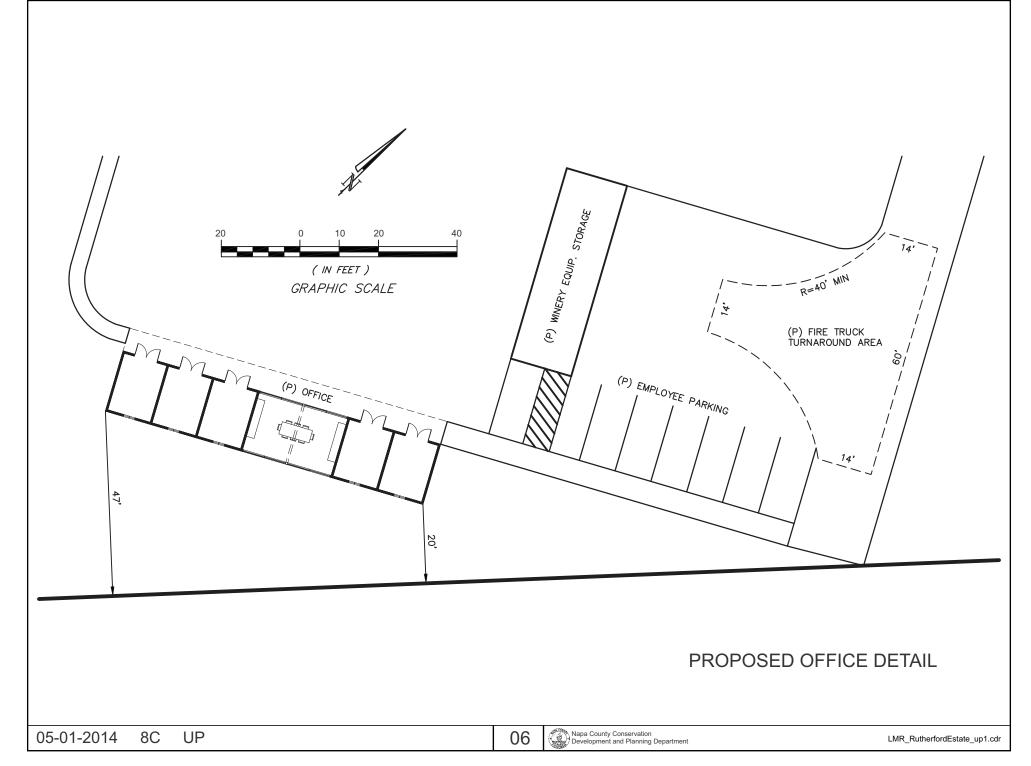

# NAPA COUNTY LAND USE PLAN 2008 - 2030





See Action Item AG/LU-114.1 regarding agriculturally zoned areas within these land use designations

8C UP





















| BATHROOM BUILDING PLAN | LONG MEADOW RANCH, RUTHERFORD ESTATE WIN |
|------------------------|------------------------------------------|







Southwest View from Winery



East View from Winery



Looking South Down Office Pathway



East View from front of Winery

05-01-2014 8C UP

Napa County Conservation Development and Planning Department



Looking West at Pavilion



Looking East at Gardens from Greenhouse



Looking South at Office Pathway From Visitor Parking Lot



Looking East at Greenhouse from West End of Office

05-01-2014 8C UP



Looking East at Greenhouse from West End of Office



Looking North from Office Down Pathway



Looking Northeast at Pavilion



Looking Northwest at Bathroom and Water Tower

05-01-2014 8C UP

Napa County Conservation Development a