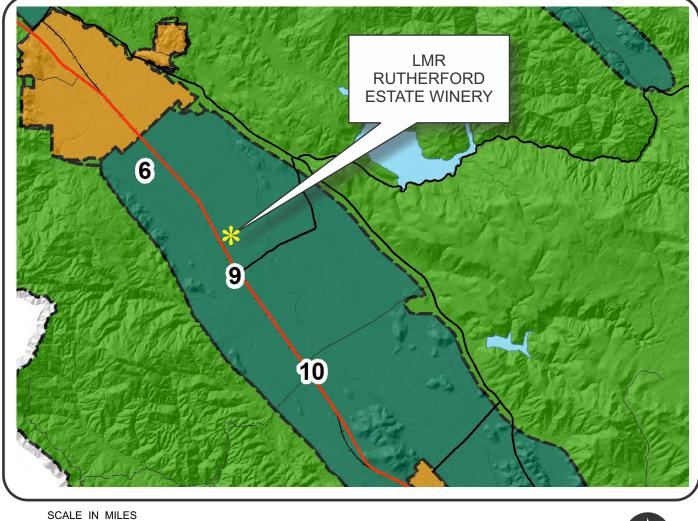

# NAPA COUNTY LAND USE PLAN 2008 - 2030

See Action Item AG/LU-114.1 regarding agriculturally zoned areas within these land use designations

8C UP

| BATHROOM BUILDING PLAN | LONG MEADOW RANCH, RUTHERFORD ESTATE WIN |
|------------------------|------------------------------------------|