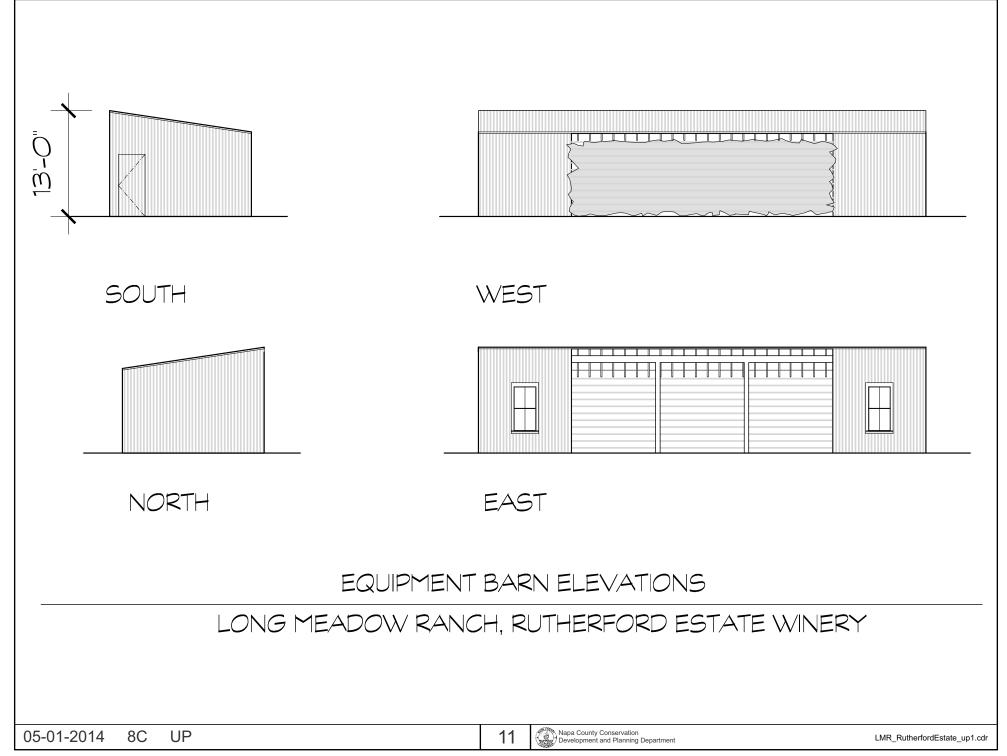

# NAPA COUNTY LAND USE PLAN 2008 - 2030





See Action Item AG/LU-114.1 regarding agriculturally zoned areas within these land use designations

8C UP





















| BATHROOM BUILDING PLAN | LONG MEADOW RANCH, RUTHERFORD ESTATE WIN |
|------------------------|------------------------------------------|







Southwest View from Winery



East View from Winery



Looking South Down Office Pathway



East View from front of Winery

05-01-2014 8C UP

Napa County Conservation Development and Planning Department



Looking West at Pavilion



Looking East at Gardens from Greenhouse



Looking South at Office Pathway From Visitor Parking Lot



Looking East at Greenhouse from West End of Office

05-01-2014 8C UP



Looking East at Greenhouse from West End of Office



Looking North from Office Down Pathway



Looking Northeast at Pavilion



Looking Northwest at Bathroom and Water Tower

05-01-2014 8C UP

Napa County Conservation Development and Plannin