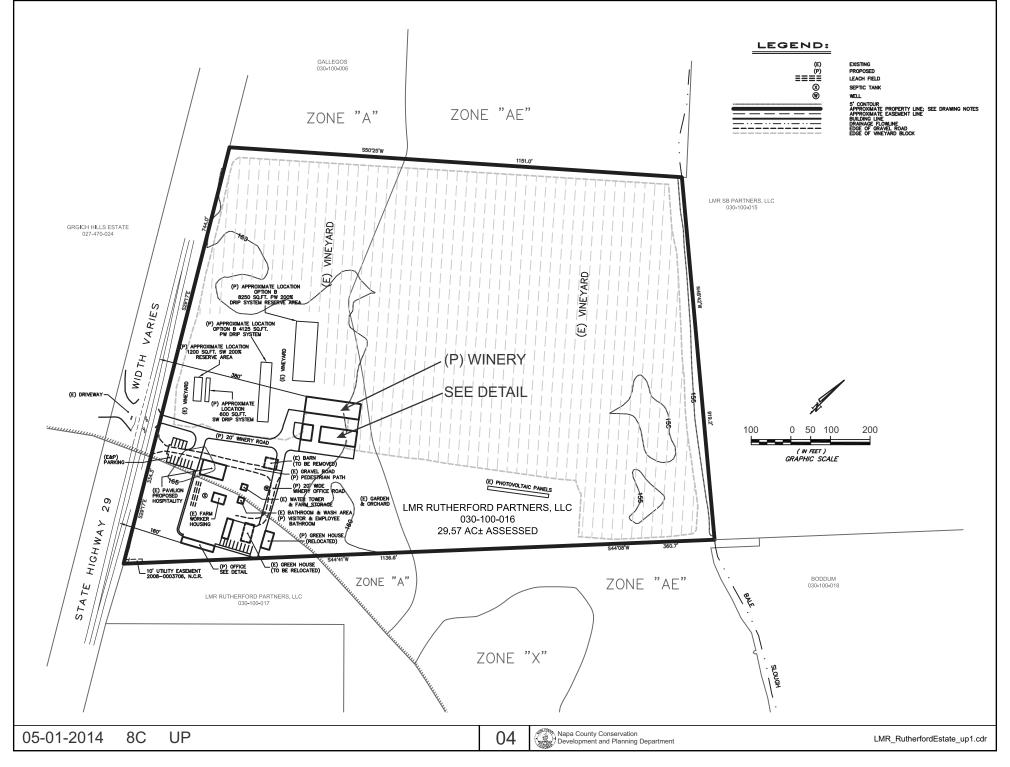

# NAPA COUNTY LAND USE PLAN 2008 - 2030





See Action Item AG/LU-114.1 regarding agriculturally zoned areas within these land use designations

8C UP





















| BATHROOM BUILDING PLAN | LONG MEADOW RANCH, RUTHERFORD ESTATE WIN |
|------------------------|------------------------------------------|







Southwest View from Winery



East View from Winery



Looking South Down Office Pathway



East View from front of Winery

05-01-2014 8C UP

Napa County Conservation Development and Planning Department



Looking West at Pavilion



Looking East at Gardens from Greenhouse



Looking South at Office Pathway From Visitor Parking Lot



Looking East at Greenhouse from West End of Office

05-01-2014 8C UP



Looking East at Greenhouse from West End of Office



Looking North from Office Down Pathway



Looking Northeast at Pavilion



Looking Northwest at Bathroom and Water Tower

05-01-2014 8C UP

Napa County Conservation Developme