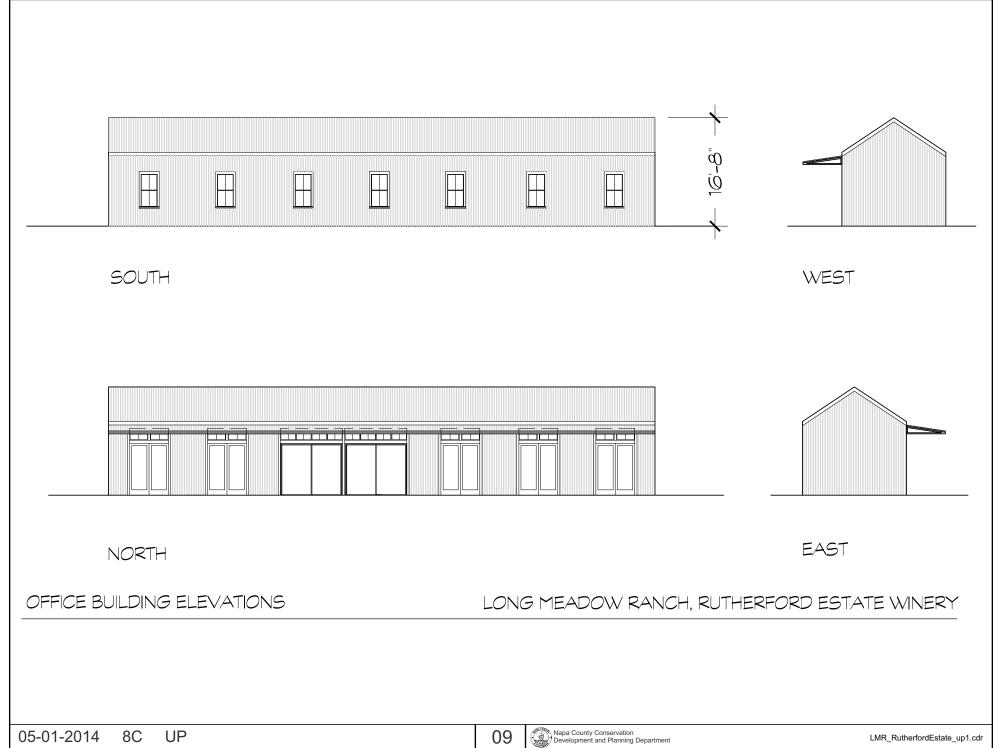

# NAPA COUNTY LAND USE PLAN 2008 - 2030





See Action Item AG/LU-114.1 regarding agriculturally zoned areas within these land use designations

8C UP





















| BATHROOM BUILDING PLAN | LONG MEADOW RANCH, RUTHERFORD ESTATE WIN |
|------------------------|------------------------------------------|







Southwest View from Winery



East View from Winery



Looking South Down Office Pathway



East View from front of Winery

05-01-2014 8C UP

Napa County Conservation Development and Planning Department



Looking West at Pavilion



Looking East at Gardens from Greenhouse



Looking South at Office Pathway From Visitor Parking Lot



Looking East at Greenhouse from West End of Office

05-01-2014 8C UP



Looking East at Greenhouse from West End of Office



Looking North from Office Down Pathway



Looking Northeast at Pavilion



Looking Northwest at Bathroom and Water Tower

05-01-2014 8C UP

Napa County Conservation Development and Pla