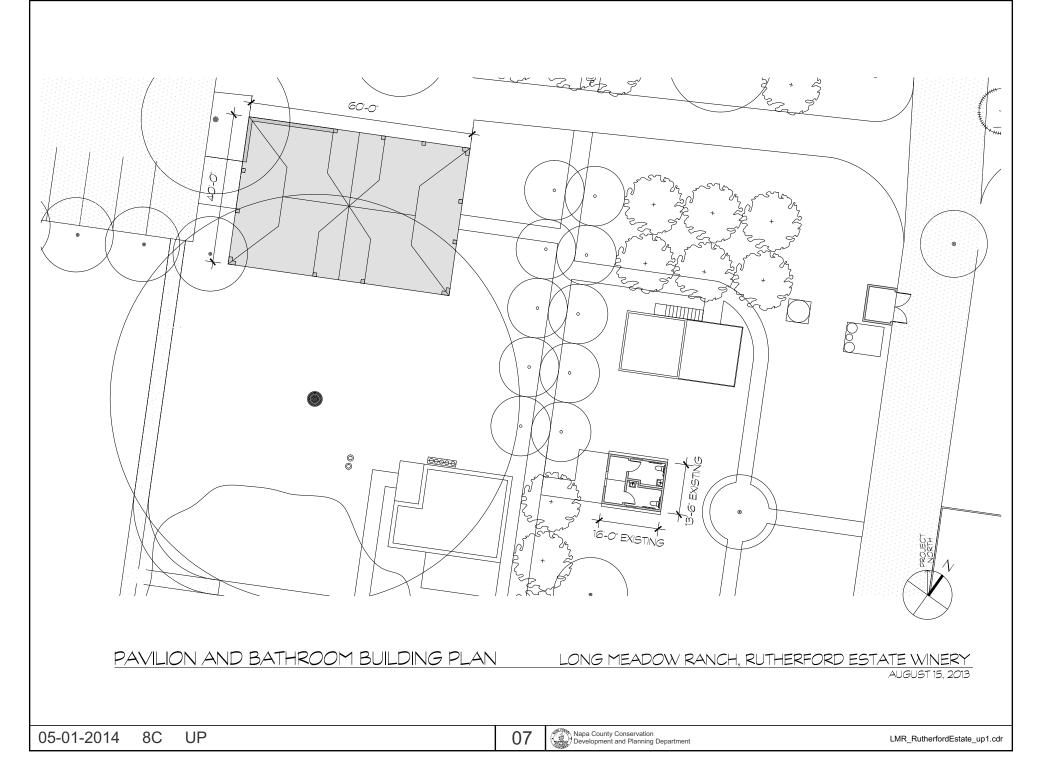

# NAPA COUNTY LAND USE PLAN 2008 - 2030

See Action Item AG/LU-114.1 regarding agriculturally zoned areas within these land use designations

8C UP

| BATHROOM BUILDING PLAN | LONG MEADOW RANCH, RUTHERFORD ESTATE WIN |
|------------------------|------------------------------------------|