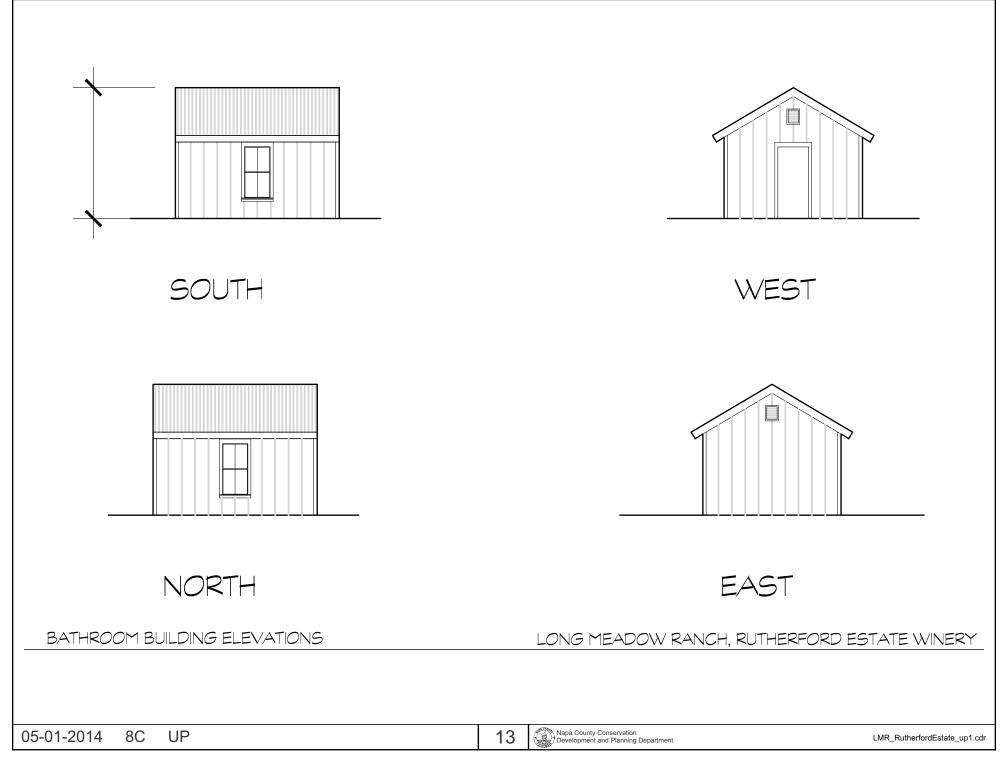

# NAPA COUNTY LAND USE PLAN 2008 - 2030

See Action Item AG/LU-114.1 regarding agriculturally zoned areas within these land use designations

8C UP

| BATHROOM BUILDING PLAN | LONG MEADOW RANCH, RUTHERFORD ESTATE WIN |
|------------------------|------------------------------------------|