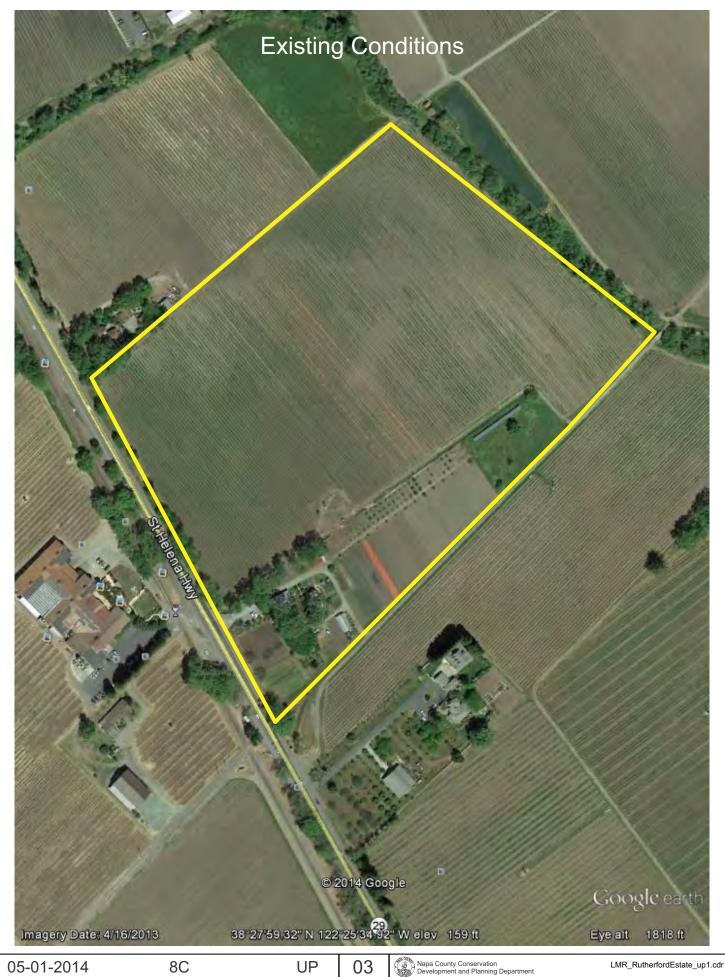

# NAPA COUNTY LAND USE PLAN 2008 - 2030

See Action Item AG/LU-114.1 regarding agriculturally zoned areas within these land use designations

8C UP

| BATHROOM BUILDING PLAN | LONG MEADOW RANCH, RUTHERFORD ESTATE WIN |
|------------------------|------------------------------------------|