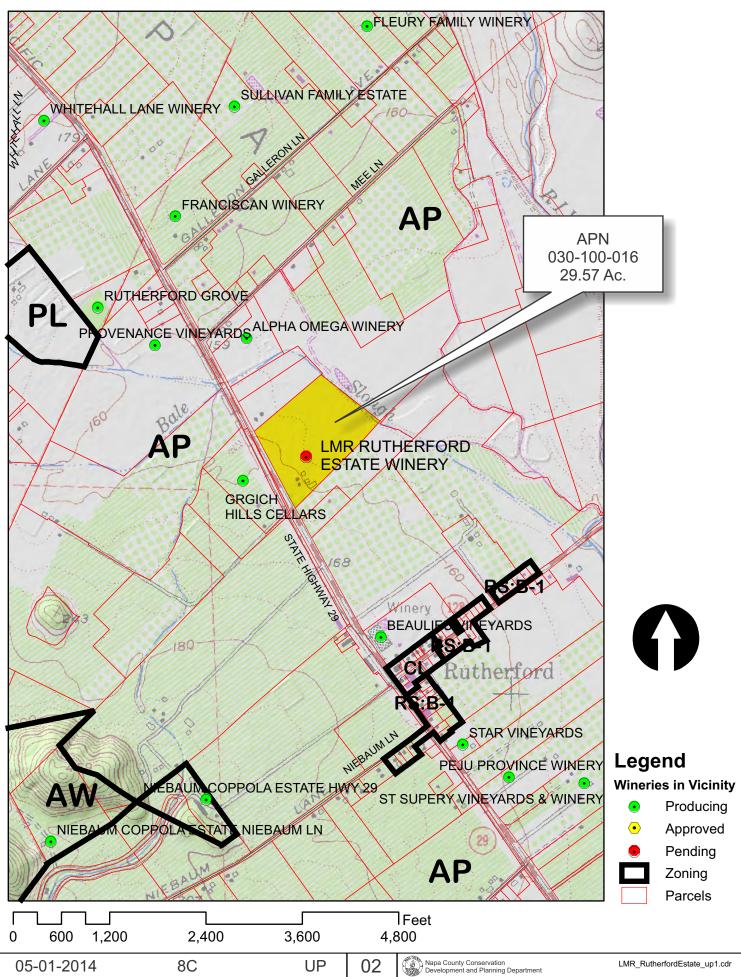

# NAPA COUNTY LAND USE PLAN 2008 - 2030

See Action Item AG/LU-114.1 regarding agriculturally zoned areas within these land use designations

8C UP

| BATHROOM BUILDING PLAN | LONG MEADOW RANCH, RUTHERFORD ESTATE WIN |
|------------------------|------------------------------------------|