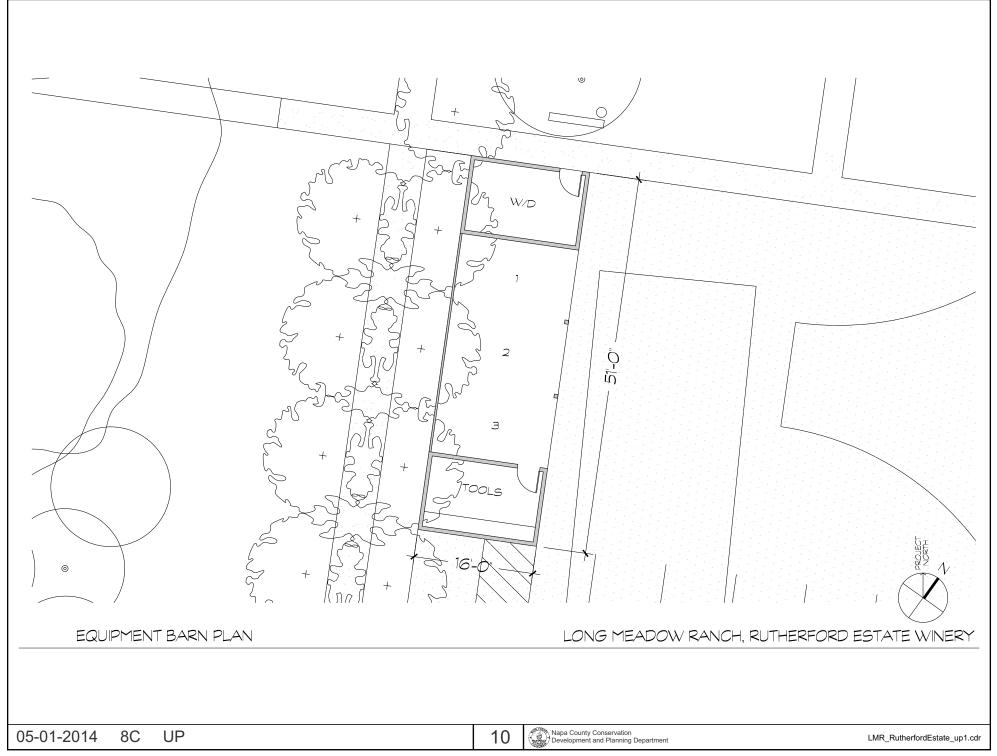

# NAPA COUNTY LAND USE PLAN 2008 - 2030





See Action Item AG/LU-114.1 regarding agriculturally zoned areas within these land use designations

8C UP





















| BATHROOM BUILDING PLAN | LONG MEADOW RANCH, RUTHERFORD ESTATE WIN |
|------------------------|------------------------------------------|







Southwest View from Winery



East View from Winery



Looking South Down Office Pathway



East View from front of Winery

05-01-2014 8C UP

Napa County Conservation Development and Planning Department



Looking West at Pavilion



Looking East at Gardens from Greenhouse



Looking South at Office Pathway From Visitor Parking Lot



Looking East at Greenhouse from West End of Office

05-01-2014 8C UP



Looking East at Greenhouse from West End of Office



Looking North from Office Down Pathway



Looking Northeast at Pavilion



Looking Northwest at Bathroom and Water Tower

05-01-2014 8C UP

Napa County Conservation Development and Plann