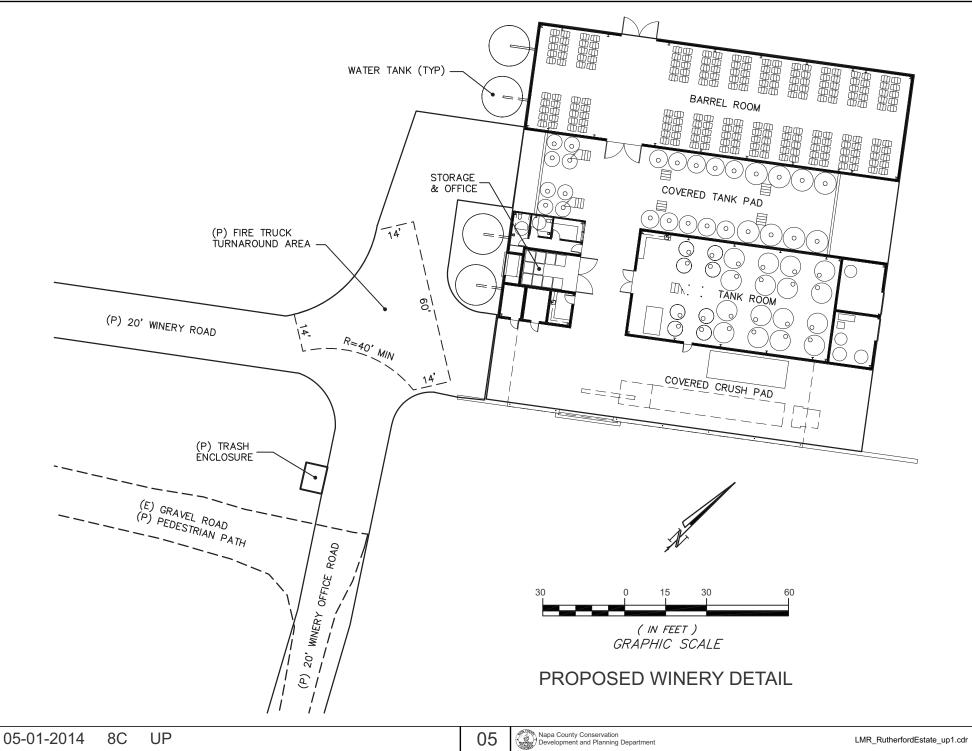

# NAPA COUNTY LAND USE PLAN 2008 - 2030





See Action Item AG/LU-114.1 regarding agriculturally zoned areas within these land use designations

8C UP





















| BATHROOM BUILDING PLAN | LONG MEADOW RANCH, RUTHERFORD ESTATE WIN |
|------------------------|------------------------------------------|







Southwest View from Winery



East View from Winery



Looking South Down Office Pathway



East View from front of Winery

05-01-2014 8C UP

Napa County Conservation Development and Planning Department



Looking West at Pavilion



Looking East at Gardens from Greenhouse



Looking South at Office Pathway From Visitor Parking Lot



Looking East at Greenhouse from West End of Office

05-01-2014 8C UP



Looking East at Greenhouse from West End of Office



Looking North from Office Down Pathway



Looking Northeast at Pavilion



Looking Northwest at Bathroom and Water Tower

05-01-2014 8C UP

Napa County Conservation Development