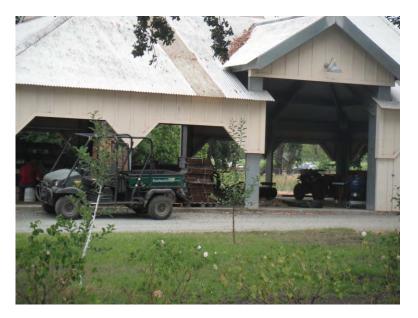

Looking North from Office Down Pathway

Looking Northeast at Pavilion

Looking Northwest at Bathroom and Water Tower

05-01-2014 8C UP

Napa County Conservation Development and Planning Department

Looking North At Visitor Parking Lot from Employee Parking Lot

Looking Southwest at Pavilion

Looking West from Winery at Grgich Winery Roof Line

05-01-2014 8C UP

Napa County Conservation Development and Planning Department

from North Across Vineyard