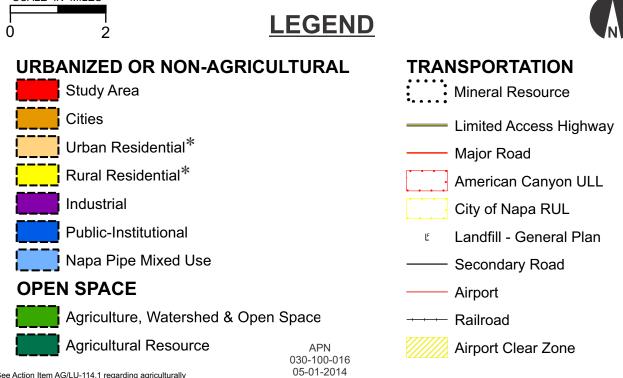

# NAPA COUNTY LAND USE PLAN 2008 - 2030

See Action Item AG/LU-114.1 regarding agriculturally zoned areas within these land use designations

8C UP

| BATHROOM BUILDING PLAN | LONG MEADOW RANCH, RUTHERFORD ESTATE WIN |
|------------------------|------------------------------------------|