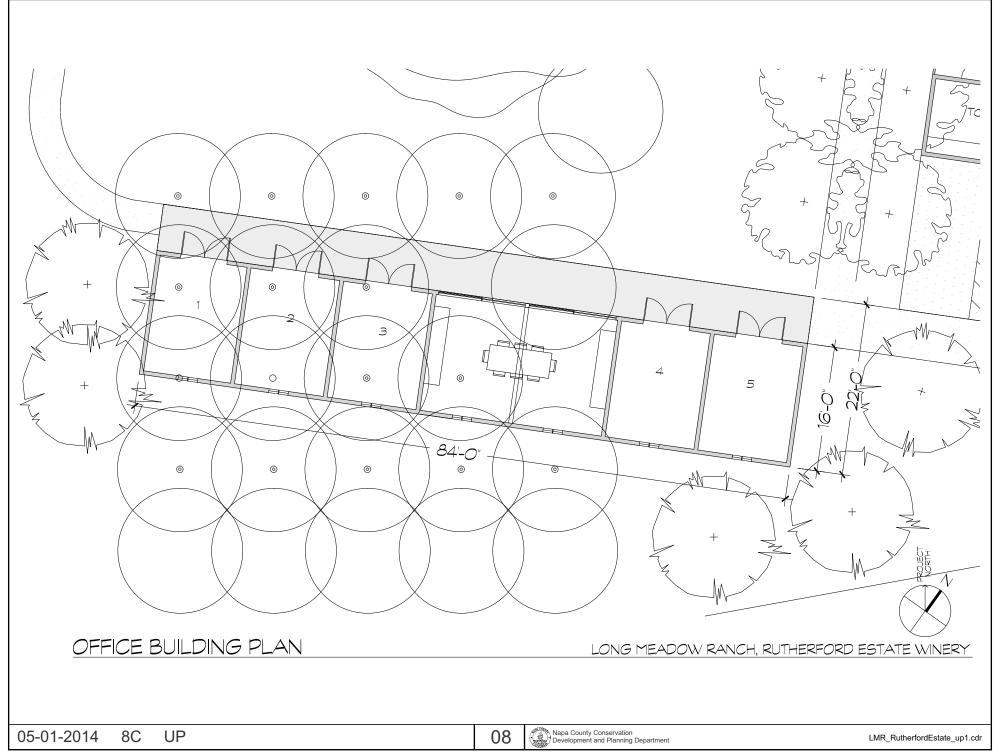

# NAPA COUNTY LAND USE PLAN 2008 - 2030





See Action Item AG/LU-114.1 regarding agriculturally zoned areas within these land use designations

8C UP





















| BATHROOM BUILDING PLAN | LONG MEADOW RANCH, RUTHERFORD ESTATE WIN |
|------------------------|------------------------------------------|







Southwest View from Winery



East View from Winery



Looking South Down Office Pathway



East View from front of Winery

05-01-2014 8C UP

Napa County Conservation Development and Planning Department



Looking West at Pavilion



Looking East at Gardens from Greenhouse



Looking South at Office Pathway From Visitor Parking Lot



Looking East at Greenhouse from West End of Office

05-01-2014 8C UP



Looking East at Greenhouse from West End of Office



Looking North from Office Down Pathway



Looking Northeast at Pavilion



Looking Northwest at Bathroom and Water Tower

05-01-2014 8C UP

Napa County Conservation Development and P