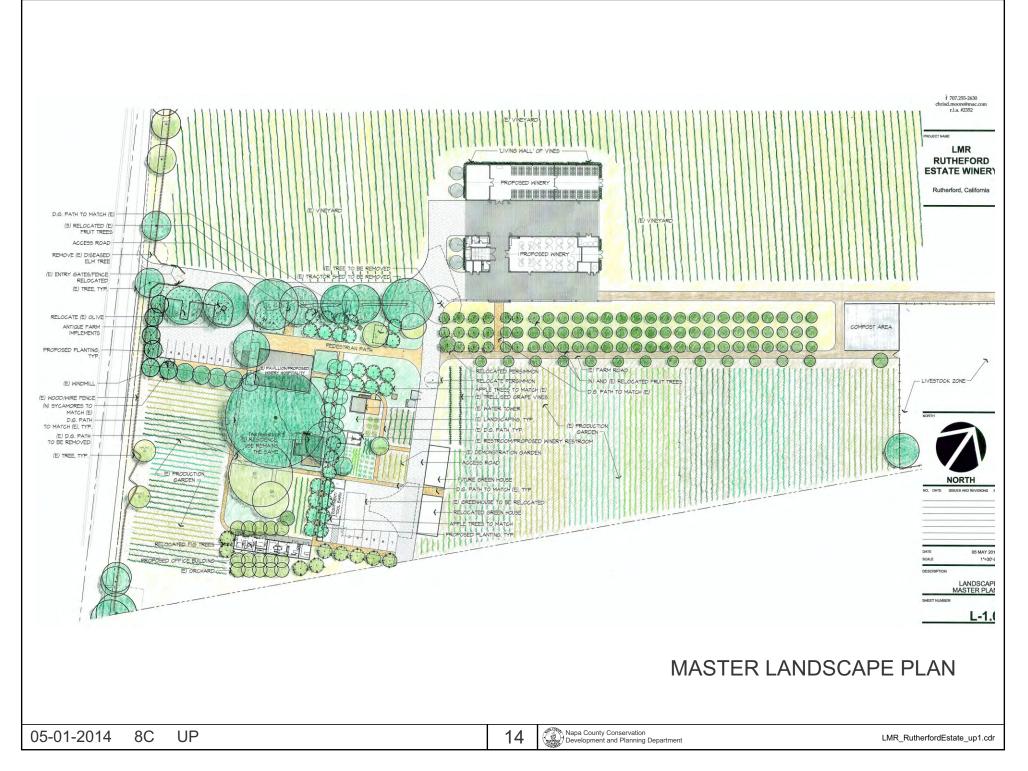

# NAPA COUNTY LAND USE PLAN 2008 - 2030





See Action Item AG/LU-114.1 regarding agriculturally zoned areas within these land use designations

8C UP





















| BATHROOM BUILDING PLAN | LONG MEADOW RANCH, RUTHERFORD ESTATE WIN |
|------------------------|------------------------------------------|







Southwest View from Winery



East View from Winery



Looking South Down Office Pathway



East View from front of Winery

05-01-2014 8C UP

Napa County Conservation Development and Planning Department



Looking West at Pavilion



Looking East at Gardens from Greenhouse



Looking South at Office Pathway From Visitor Parking Lot



Looking East at Greenhouse from West End of Office

05-01-2014 8C UP



Looking East at Greenhouse from West End of Office



Looking North from Office Down Pathway



Looking Northeast at Pavilion



Looking Northwest at Bathroom and Water Tower

05-01-2014 8C UP

Napa County Conservation Development and Planning Department



Looking North At Visitor Parking Lot from Employee Parking Lot



Looking Northeast at Winery Site



Looking Northeast at Winery