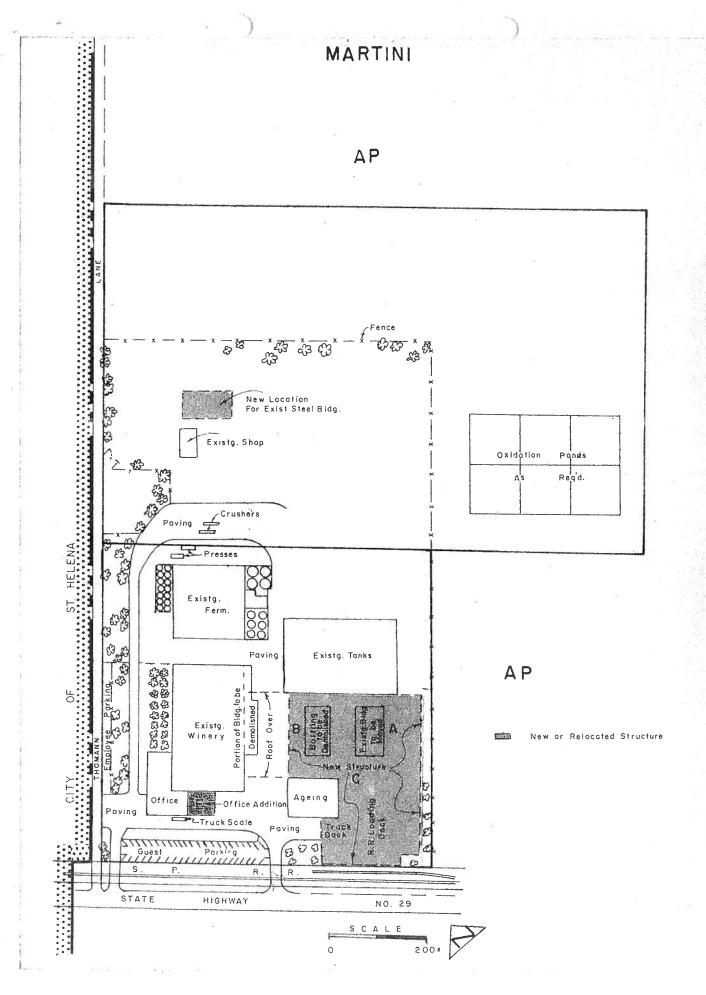

Domestic waste water will be disposed of into septic tanks. Winery wash water will be disposed of in current percolation ponds until that area is needed for Building (F) at which time new combination oxidation and percolation ponds will be built at the rear of the property.

Approximately 175,000 sq. ft. of additional surface drainage area will be created which will be drained to the rear of the property and allowed to spread over the open land and vineyard. This should present no problem as the soil at the site is very gravelly and surface percolation is excellent.

Traffic patterns within the premises will be greatly improved. The southern entrance will be moved to the center and will serve as an entrance only. The current gateway at the northern entrance to the property will serve as an exit only. Because of the location of the scale and crushers all traffic will flow clockwise around the plant.

### LOUIS'M. MARTINI

Mr. James Hickey April 13, 1981 Page 2

Most current trees and shrubs will be retained and additional trees and shrubs will be planted along the perimeter of the property.

All dimensions and setbacks comply with current County regulations, except along the railroad loading dock in front. In order to be able to load directly into rail cars spotted on the existing spur track, we will have to locate the loading dock of Building (C) on the property line. We will, therefore, need a variance from the 20' setback for approximately 160' of the loading dock. This length is needed so that 3 rail cars can be spotted simultaneously.