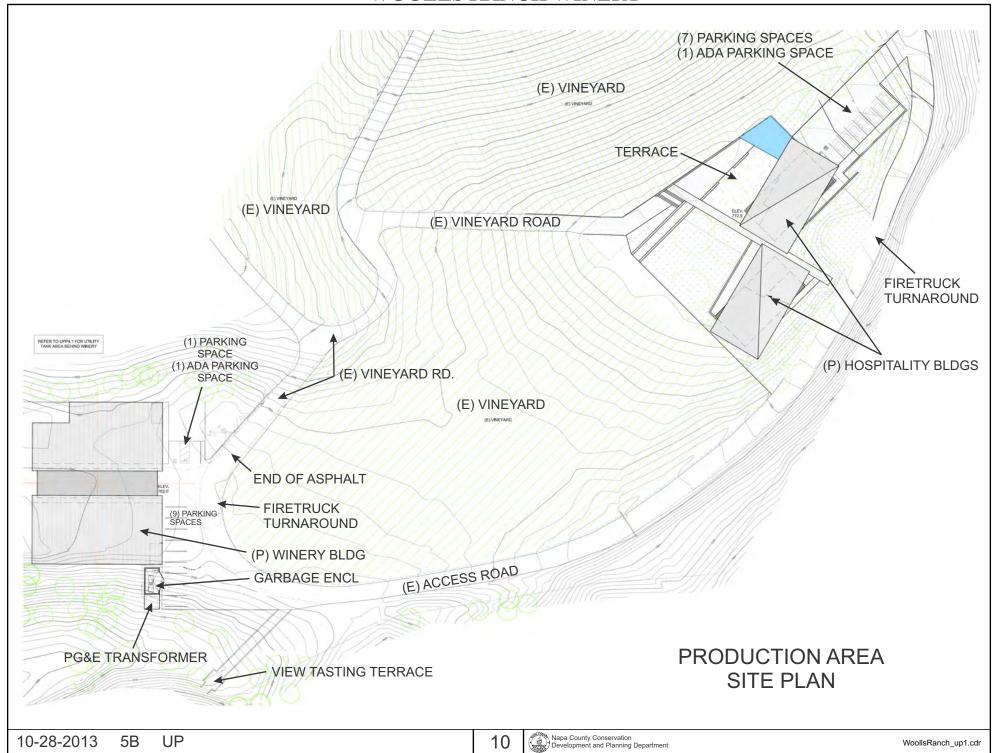

—— Airport

----- Railroad

Airport Clear Zone

10-28-2013 5B UP 03 Napa County Conservation Development and Planning Department WoollsRanch\_up1.cdr

06

80

Hospitality Section & Elevation

Production Section & Elevation