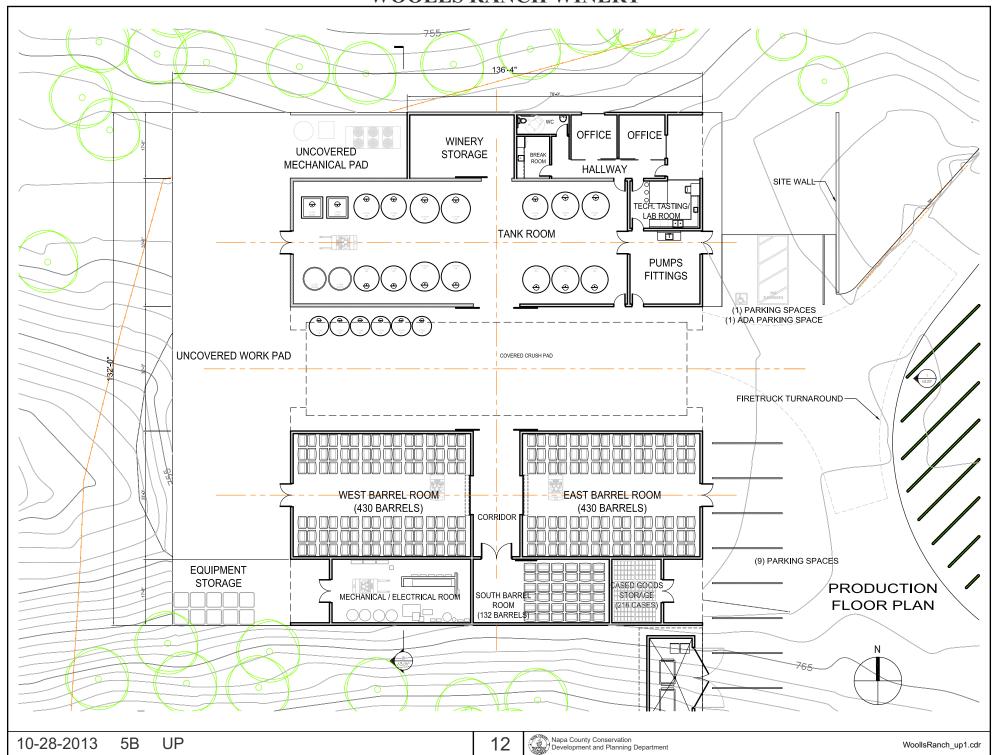

—— Airport

----- Railroad

Airport Clear Zone

10-28-2013 5B UP 03 Napa County Conservation Development and Planning Department WoollsRanch\_up1.cdr

06

80

Hospitality Section & Elevation

Production Section & Elevation