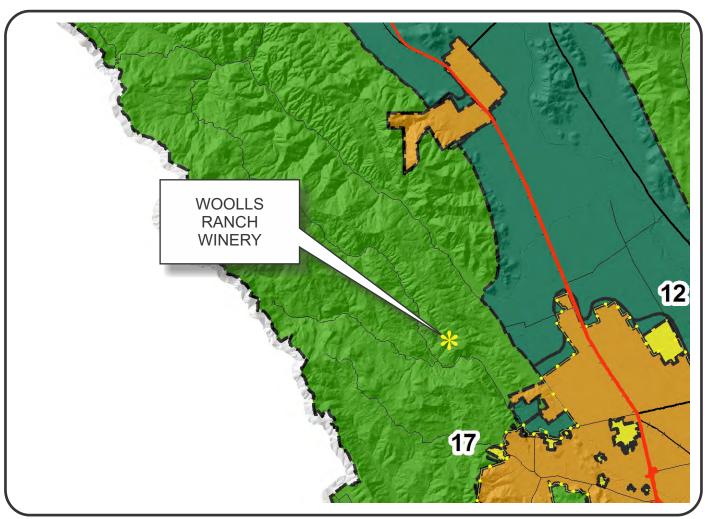

#### **OPEN SPACE**

Agriculture, Watershed & Open Space

Agricultural Resource

APN 035-010-054 10-28-2013 5B UF