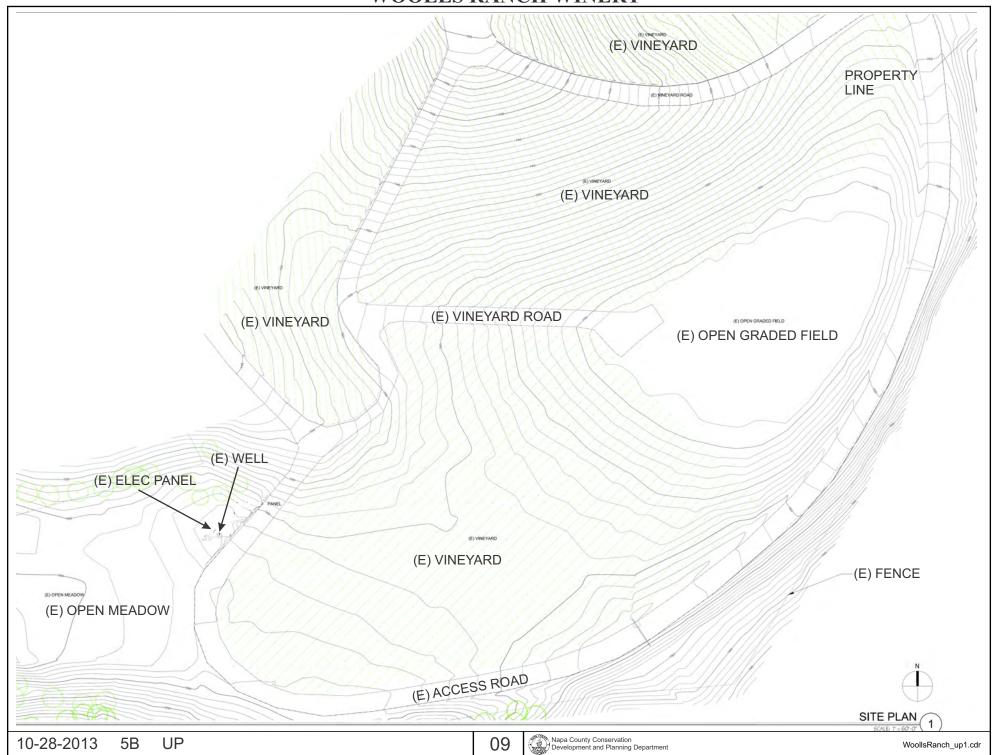

#### **OPEN SPACE**

Agriculture, Watershed & Open Space

Agricultural Resource

APN 035-010-054 10-28-2013 5B UF

—— Airport

----- Railroad

Airport Clear Zone

10-28-2013 5B UP 03 Napa County Conservation Development and Planning Department WoollsRanch\_up1.cdr

06

80

Hospitality Section & Elevation

Production Section & Elevation