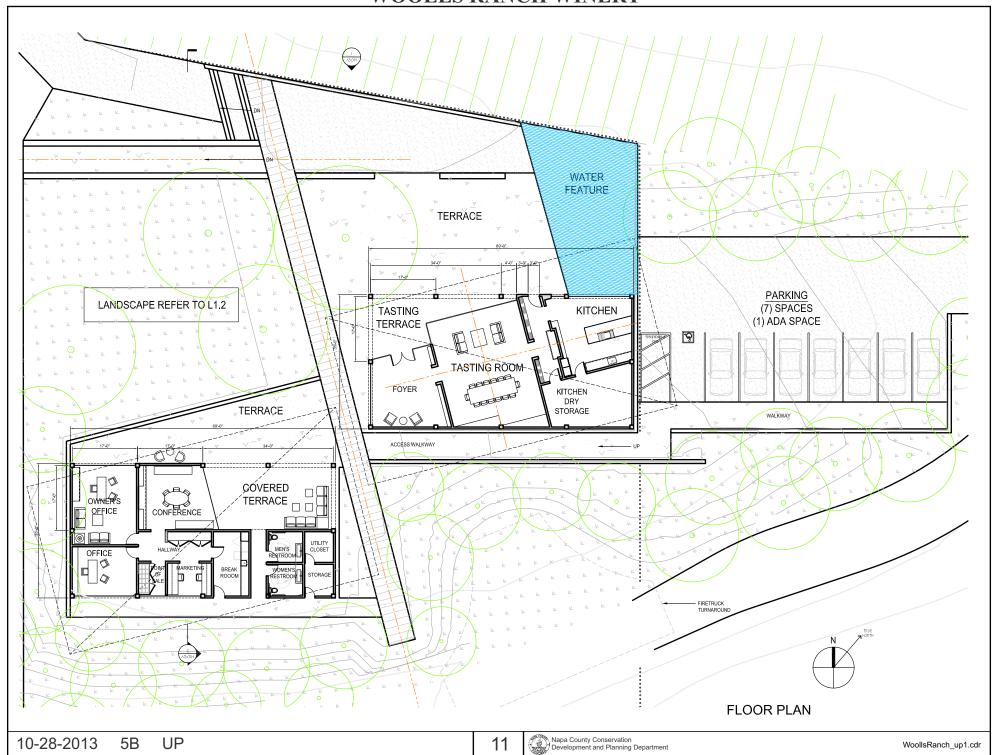

—— Airport

----- Railroad

Airport Clear Zone

10-28-2013 5B UP 03 Napa County Conservation Development and Planning Department WoollsRanch\_up1.cdr

06

80

Hospitality Section & Elevation

Production Section & Elevation