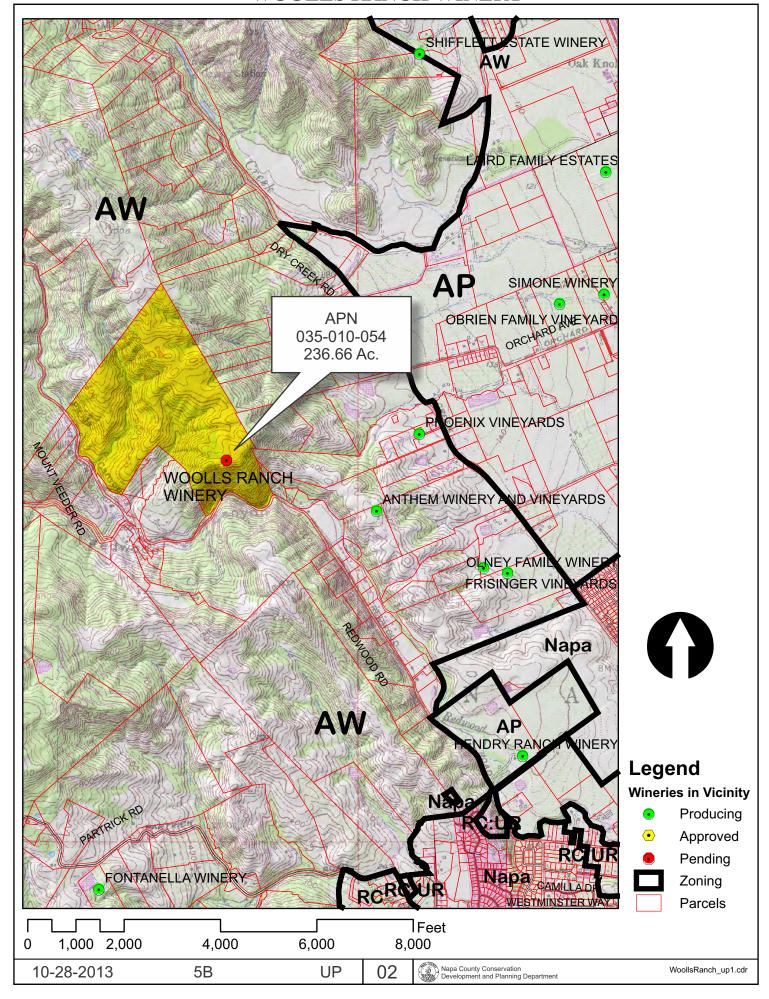

#### **OPEN SPACE**

Agriculture, Watershed & Open Space

Agricultural Resource

APN 035-010-054 10-28-2013 5B UF