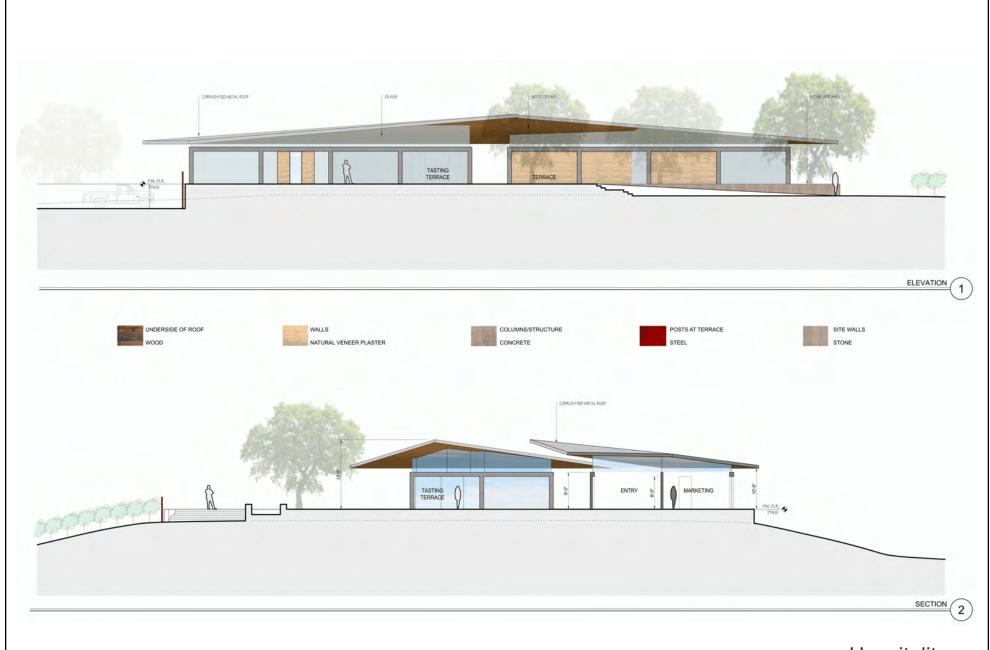

—— Airport

----- Railroad

Airport Clear Zone

10-28-2013 5B UP 03 Napa County Conservation Development and Planning Department WoollsRanch\_up1.cdr

06

80

Hospitality Section & Elevation

Production Section & Elevation