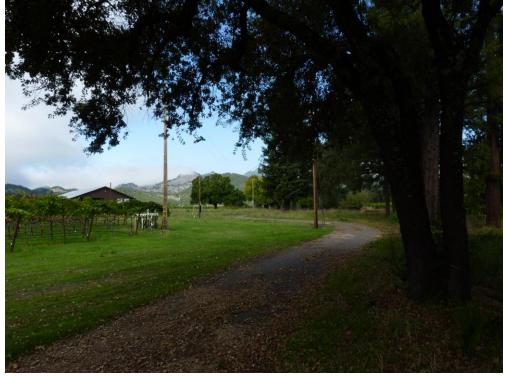

PHOTO 4 – View of Northwest portion of the site

PHOTO 5 – View of Northeast portion of the site

PHOTO 6 - View of Southeast portion of the site

PHOTO 7 – View of vineyards facing Southwest

PHOTO 8 – View of Existing Road facing Southwest