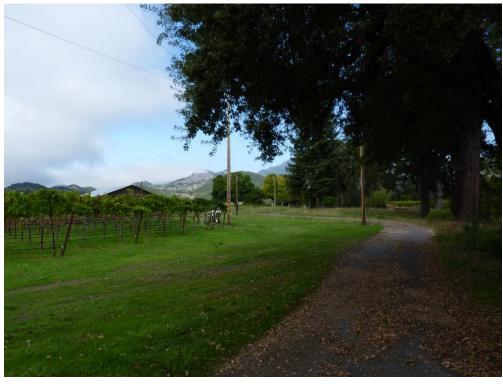

PHOTO 4 – View of Northwest portion of the site

PHOTO 5 – View of Northeast portion of the site

PHOTO 6 - View of Southeast portion of the site

PHOTO 7 – View of vineyards facing Southwest

PHOTO 8 – View of Existing Road facing Southwest