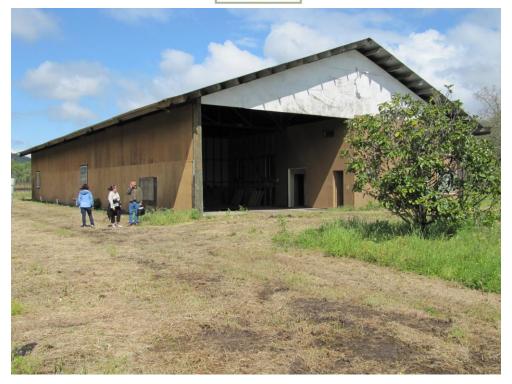

## COQUEREL FAMILY WINE ESTATES Use Permit Site Photos May 17, 2012

**PHOTO 1 - View of Existing Building from the East** 

PHOTO 2 - View of Existing Building from the Southeast

PHOTO 3 - View of Existing Building from the West