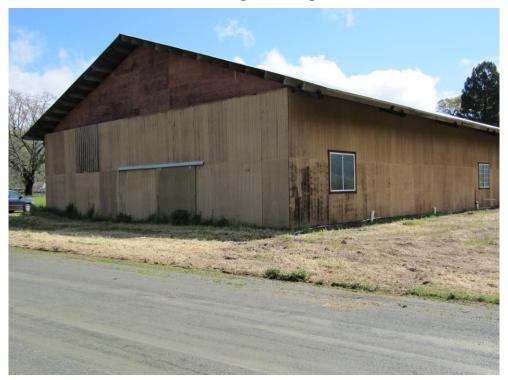

## COQUEREL FAMILY WINE ESTATES Use Permit Site Photos May 17, 2012

**PHOTO 1 - View of Existing Building from the East** 

PHOTO 2 - View of Existing Building from the Southeast

PHOTO 3 - View of Existing Building from the West