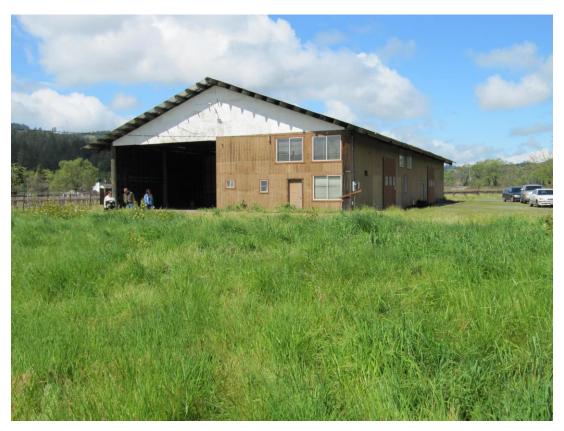

## COQUEREL FAMILY WINE ESTATES Use Permit Site Photos May 17, 2012

**PHOTO 1 - View of Existing Building from the East** 

PHOTO 2 - View of Existing Building from the Southeast

PHOTO 3 - View of Existing Building from the West