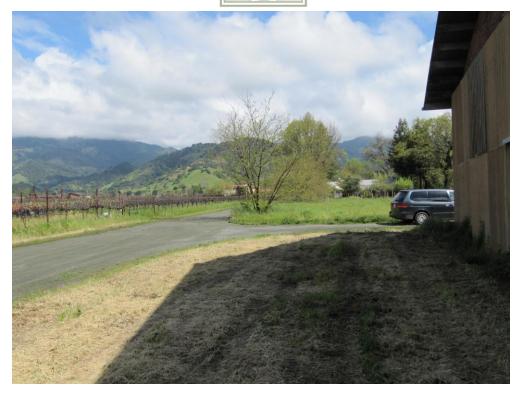

PHOTO 4 – View of Northwest portion of the site

PHOTO 5 – View of Northeast portion of the site

PHOTO 6 - View of Southeast portion of the site

PHOTO 7 – View of vineyards facing Southwest

PHOTO 8 – View of Existing Road facing Southwest

PHOTO 9 – View of Existing Road facing North

PHOTO 10 – View of Existing Road facing Southwest

PHOTO 11 – View of Existing Road facing Northwest

SITE PHOTO KEY PLAN