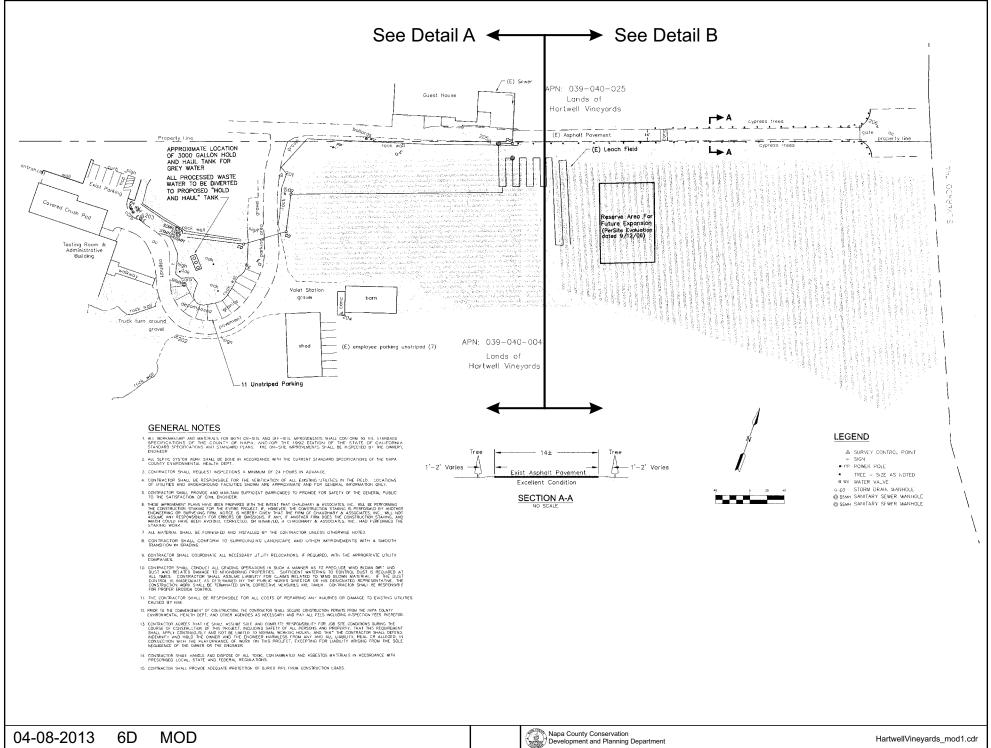

### **URBANIZED OR NON-AGRICULTURAL**

Cities Urban Residential \* Rural Residential \* Industrial Public-Institutional Study Area OPEN SPACE Agriculture, Watershed & Open Space

Agricultural Resource

See Action Item AG/LU-114.1 regarding agriculturally zoned areas within these land use designations APN 039-040-004 04-08-2013 6D MOD