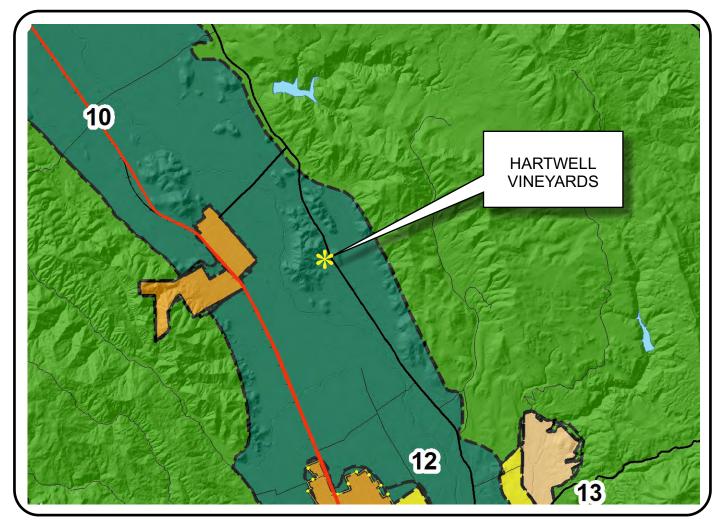

### **URBANIZED OR NON-AGRICULTURAL**

Cities Urban Residential \* Rural Residential \* Industrial Public-Institutional Study Area OPEN SPACE Agriculture, Watershed & Open Space

Agricultural Resource

See Action Item AG/LU-114.1 regarding agriculturally zoned areas within these land use designations APN 039-040-004 04-08-2013 6D MOD