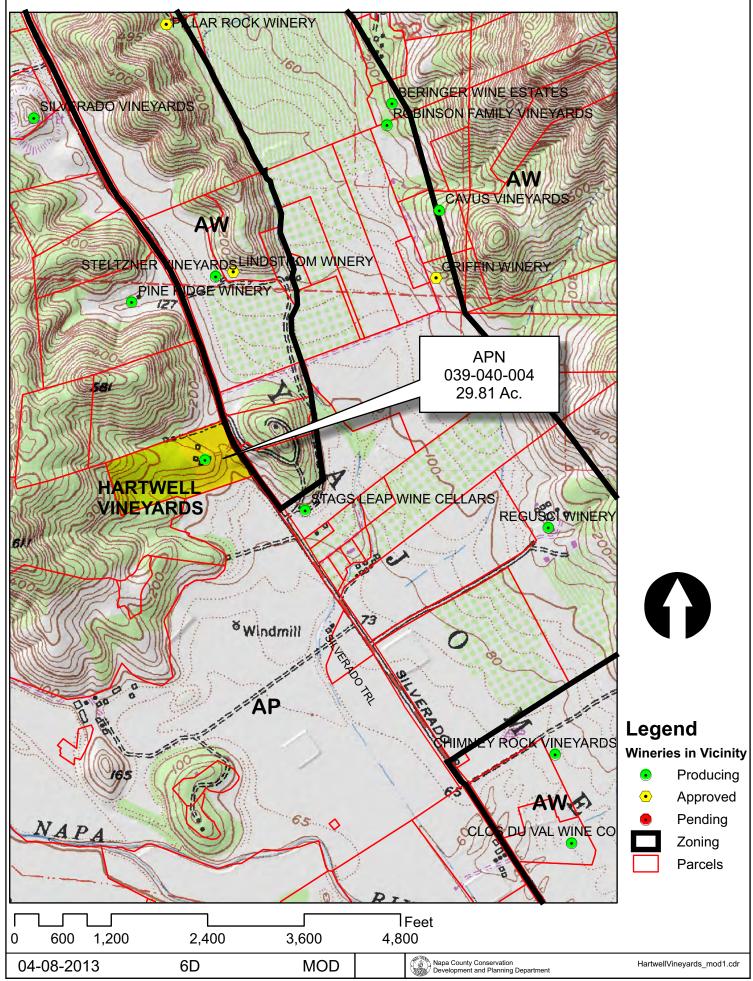

### **URBANIZED OR NON-AGRICULTURAL**

Cities Urban Residential \* Rural Residential \* Industrial Public-Institutional Study Area OPEN SPACE Agriculture, Watershed & Open Space

Agricultural Resource

See Action Item AG/LU-114.1 regarding agriculturally zoned areas within these land use designations APN 039-040-004 04-08-2013 6D MOD