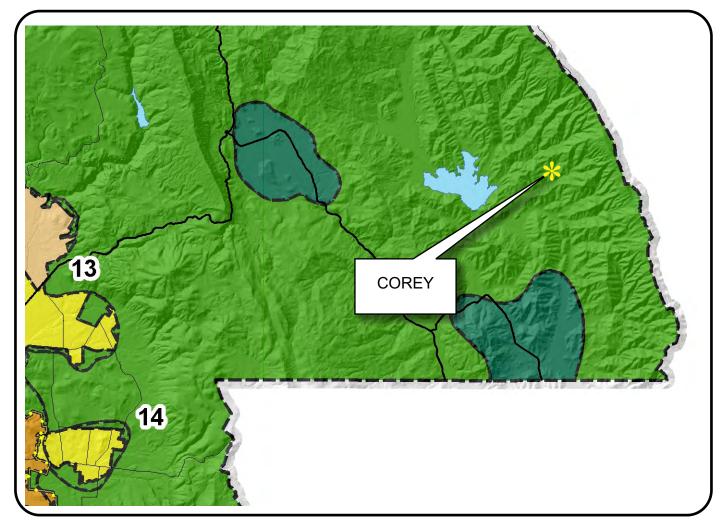

APN 033-210-014,016 01-03-2013 5G,6H PM

### COREY

Setting – Corey Property. View from the central valley area, looking east.

Setting – Corey Property. Oak woodlands and significant rock outcroppings to be protected.

Scally Lane – Existing Condition. Note creek to the left and steep slope to the right.