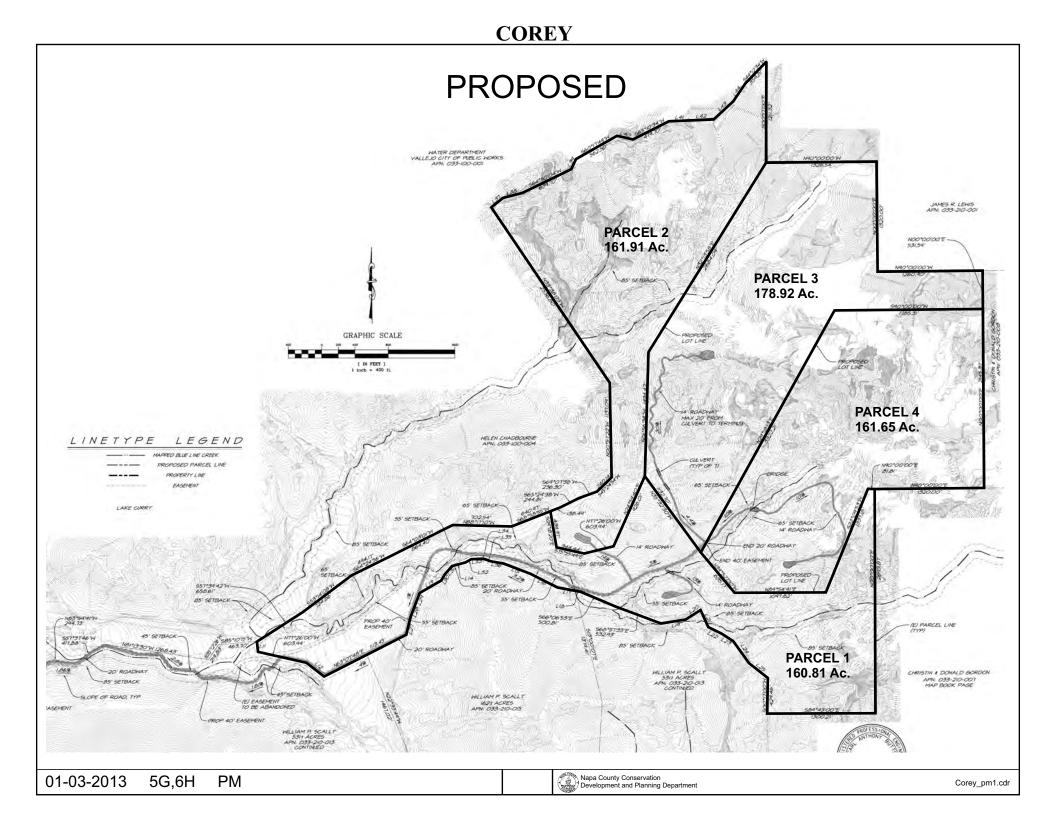

### COREY

Setting – Corey Property. View from the central valley area, looking east.

Setting – Corey Property. Oak woodlands and significant rock outcroppings to be protected.

Scally Lane – Existing Condition. Note creek to the left and steep slope to the right.

| 01-03-2013 | 5G,6H | PM | Napa County Conservation<br>Development and Planning Department | Corey_pm1.cdr |
|------------|-------|----|-----------------------------------------------------------------|---------------|
|------------|-------|----|-----------------------------------------------------------------|---------------|