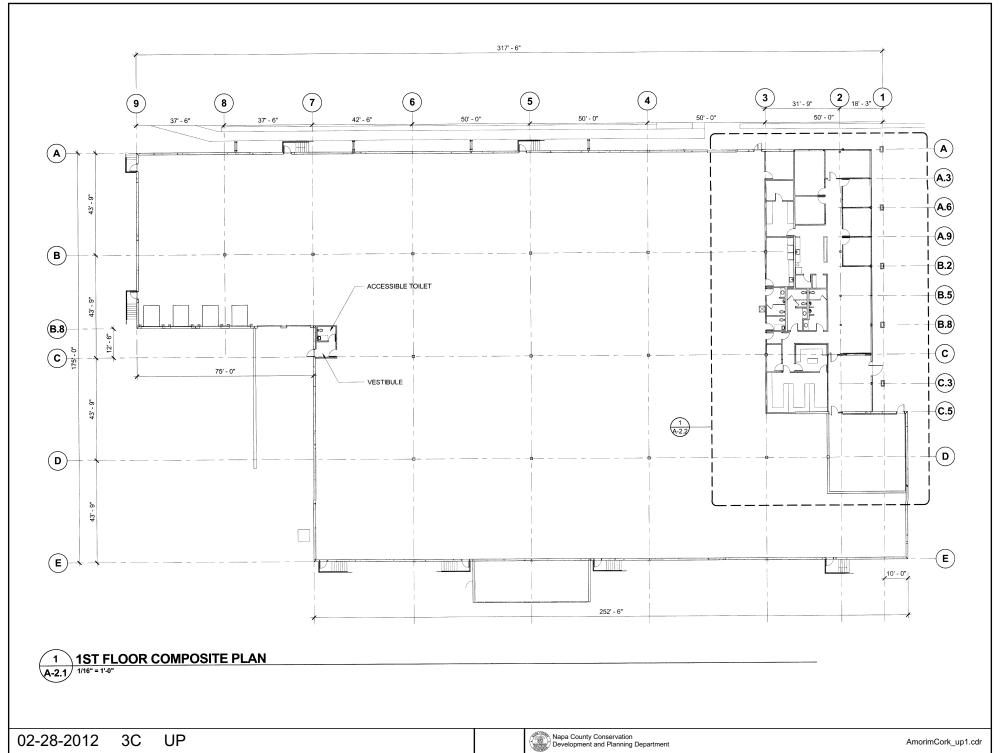

# NAPA COUNTY LAND USE PLAN 2008 - 2030



# **LEGEND**

### **URBANIZED OR NON-AGRICULTURAL**



Urban Residential 🛊

Rural Residential \*

Industrial

Public-Institutional

Study Area

#### **OPEN SPACE**

Agriculture, Watershed & Open Space

Agricultural Resource

See Action Item AG/LU-114.1 regarding agriculturally zoned areas within these land use designations

APN
000-000-000
02-28-2012
3C UP

#### TRANSPORTATION

Mineral Resource

---- Railroad

Limited Access Highway

Major Road

—— Secondary Road

—— Airport

Airport Clear Zone

Landfill - General Plan





















UP







NORTHEAST PERSPECTIVE HWY I-29



NORTHWEST PERSPECTIVE - SITE ENTRY