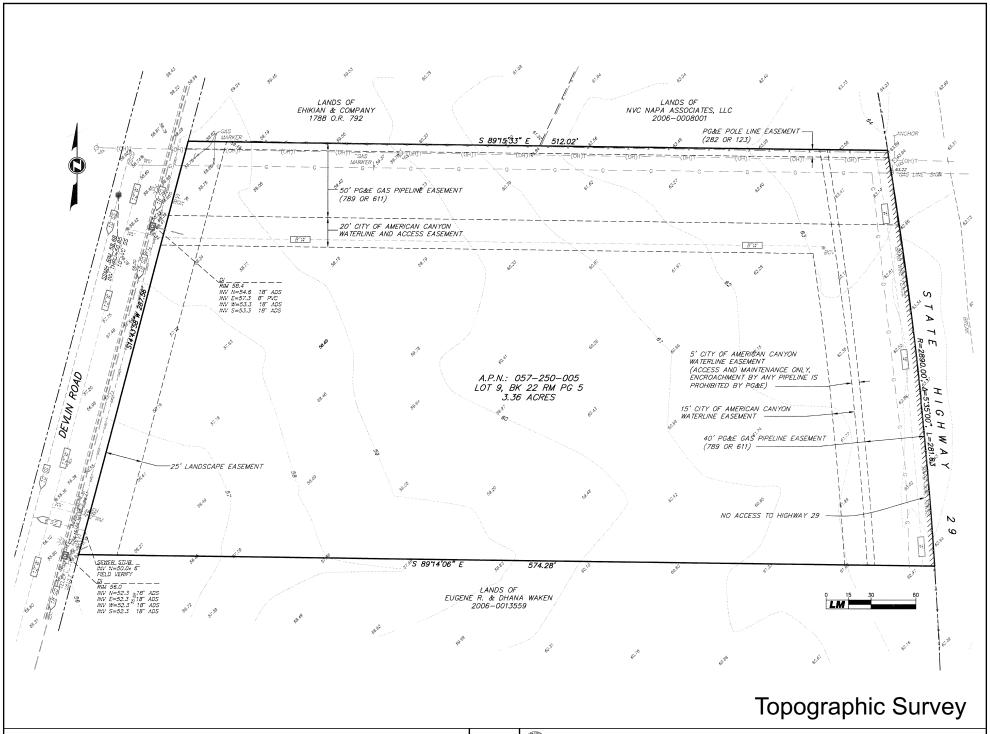

# NAPA COUNTY LAND USE PLAN 2008 - 2030



# **LEGEND**

### **URBANIZED OR NON-AGRICULTURAL**



Urban Residential 🛊

Rural Residential \*

Industrial

Public-Institutional

Study Area

#### **OPEN SPACE**

Agriculture, Watershed & Open Space

Agricultural Resource

See Action Item AG/LU-114.1 regarding agriculturally zoned areas within these land use designations

APN
000-000-000
02-28-2012
3C UP

#### TRANSPORTATION

Mineral Resource

---- Railroad

Limited Access Highway

Major Road

—— Secondary Road

—— Airport

Airport Clear Zone

Landfill - General Plan





















UP







NORTHEAST PERSPECTIVE HWY I-29



NORTHWEST PERSPECTIVE - SITE ENTRY