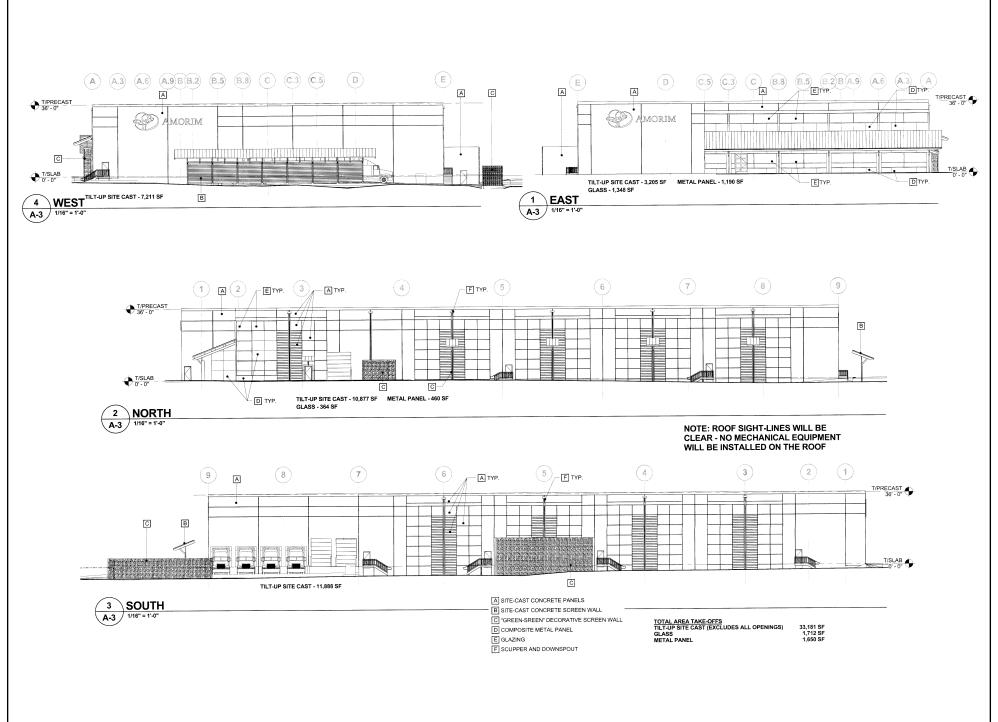

# NAPA COUNTY LAND USE PLAN 2008 - 2030



# **LEGEND**

### **URBANIZED OR NON-AGRICULTURAL**



Urban Residential 🛊

Rural Residential \*

Industrial

Public-Institutional

Study Area

#### **OPEN SPACE**

Agriculture, Watershed & Open Space

Agricultural Resource

See Action Item AG/LU-114.1 regarding agriculturally zoned areas within these land use designations

APN
000-000-000
02-28-2012
3C UP

#### TRANSPORTATION

Mineral Resource

---- Railroad

Limited Access Highway

Major Road

—— Secondary Road

—— Airport

Airport Clear Zone

Landfill - General Plan





















UP







NORTHEAST PERSPECTIVE HWY I-29



NORTHWEST PERSPECTIVE - SITE ENTRY