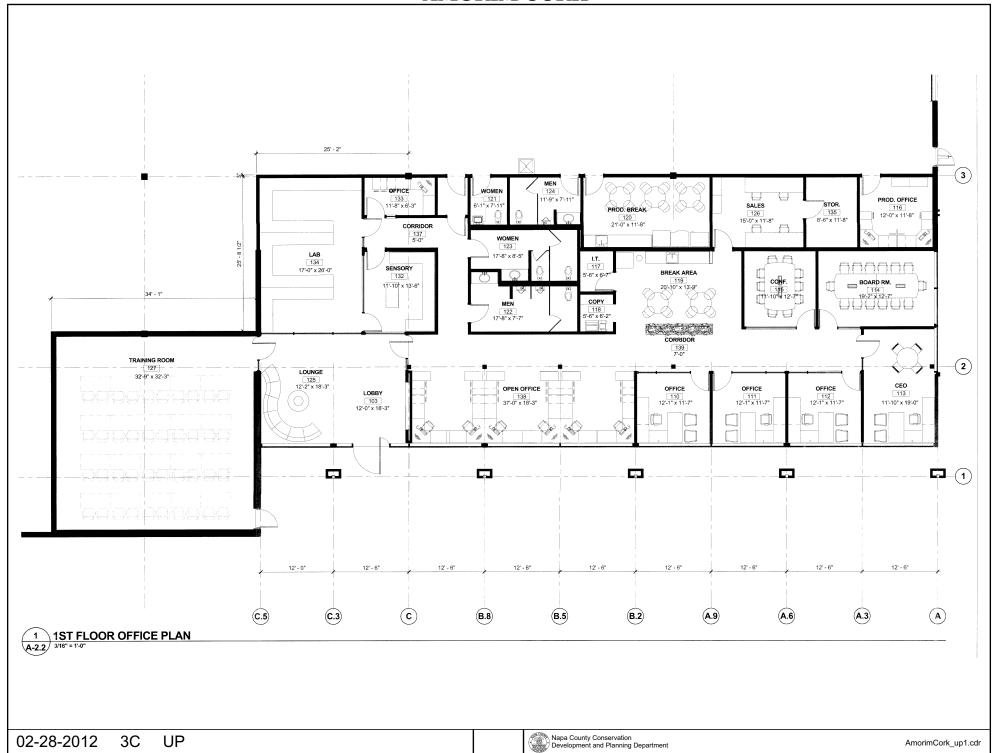

# NAPA COUNTY LAND USE PLAN 2008 - 2030



# **LEGEND**

### **URBANIZED OR NON-AGRICULTURAL**



Urban Residential 🛊

Rural Residential \*

Industrial

Public-Institutional

Study Area

#### **OPEN SPACE**

Agriculture, Watershed & Open Space

Agricultural Resource

See Action Item AG/LU-114.1 regarding agriculturally zoned areas within these land use designations

APN
000-000-000
02-28-2012
3C UP

#### TRANSPORTATION

Mineral Resource

---- Railroad

Limited Access Highway

Major Road

—— Secondary Road

—— Airport

Airport Clear Zone

Landfill - General Plan





















UP







NORTHEAST PERSPECTIVE HWY I-29



NORTHWEST PERSPECTIVE - SITE ENTRY