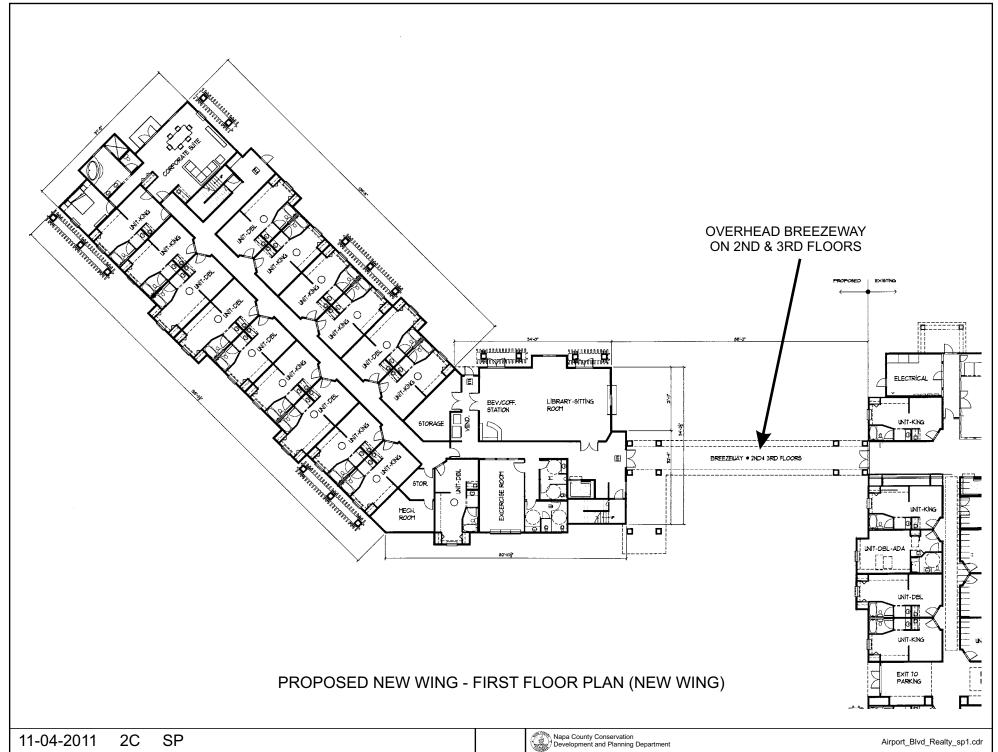

# NAPA COUNTY LAND USE PLAN 2008 - 2030



## **LEGEND**

#### **URBANIZED OR NON-AGRICULTURAL**



Urban Residential 🚜

Rural Residential \*

Industrial

Public-Institutional

Study Area

#### **OPEN SPACE**

Agriculture, Watershed & Open Space

Agricultural Resource

See Action Item AG/LU-114.1 regarding agriculturally zoned areas within these land use designations

APN
057-200-19,24
11-04-2011
2C SP

### TRANSPORTATION

Mineral Resource

····· Railroad

Limited Access Highway

Major Road

—— Secondary Road

—— Airport

Airport Clear Zone

Landfill - General Plan











**CONDITIONS AS OF 09/23/2009** 

















EAST ELEVATION @ SOUTH WING

SOUTH ELEVATION @ SOUTH WING



3 WEST ELEVATION @ SOUTH WING





KEY PLAN
SCALE: NTS





## SOUTH ELEVATION @ NEW WING



## NORTH ELEVATION @ NEW WING





### SOUTH ELEVATION @ BREEZEWAY



KEY PLAN