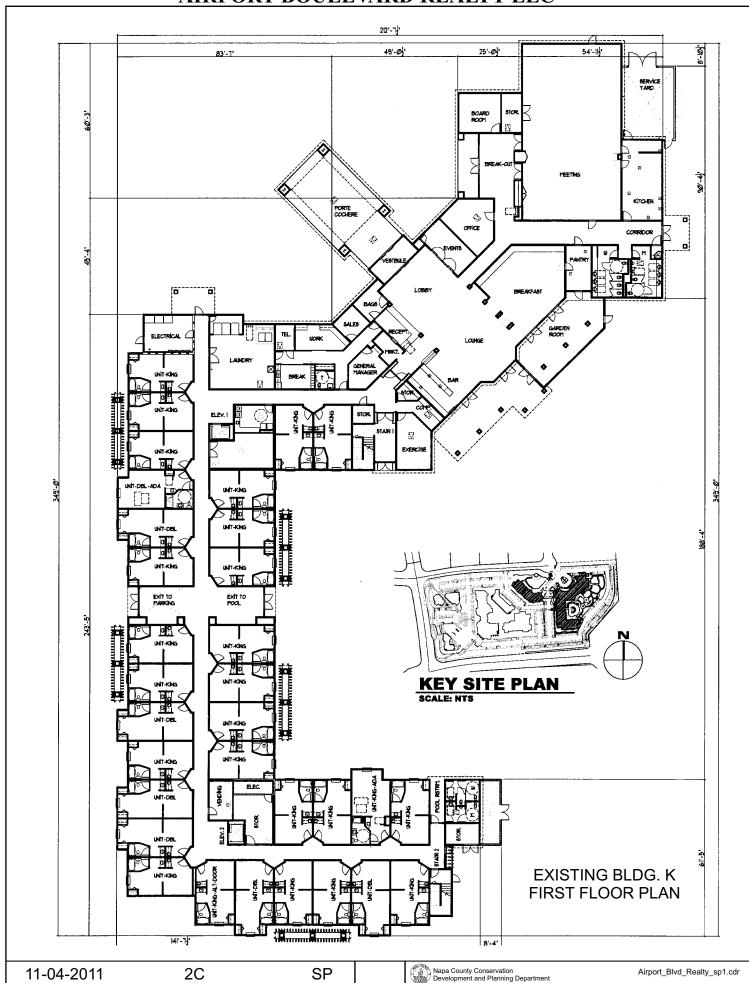

# NAPA COUNTY LAND USE PLAN 2008 - 2030



## **LEGEND**

#### **URBANIZED OR NON-AGRICULTURAL**



Urban Residential 🚜

Rural Residential \*

Industrial

Public-Institutional

Study Area

#### **OPEN SPACE**

Agriculture, Watershed & Open Space

Agricultural Resource

See Action Item AG/LU-114.1 regarding agriculturally zoned areas within these land use designations

APN
057-200-19,24
11-04-2011
2C SP

### TRANSPORTATION

Mineral Resource

····· Railroad

Limited Access Highway

Major Road

—— Secondary Road

—— Airport

Airport Clear Zone

Landfill - General Plan











**CONDITIONS AS OF 09/23/2009** 

















EAST ELEVATION @ SOUTH WING

SOUTH ELEVATION @ SOUTH WING



3 WEST ELEVATION @ SOUTH WING





KEY PLAN
SCALE: NTS





## SOUTH ELEVATION @ NEW WING



## NORTH ELEVATION @ NEW WING





### SOUTH ELEVATION @ BREEZEWAY



KEY PLAN