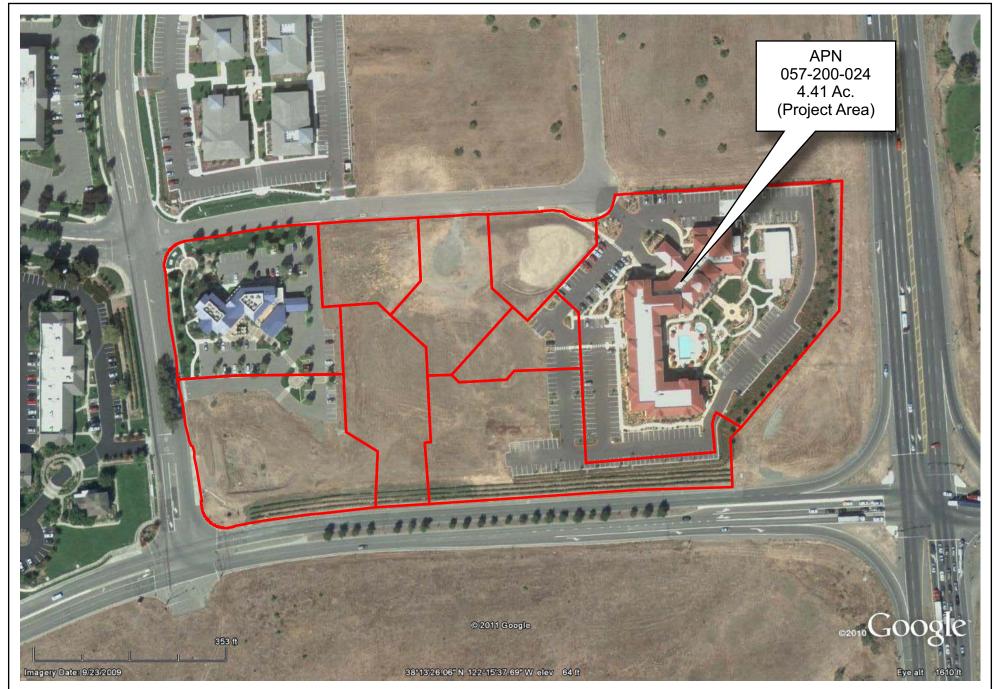

#### **OPEN SPACE**

Agriculture, Watershed & Open Space

Agricultural Resource

See Action Item AG/LU-114.1 regarding agriculturally zoned areas within these land use designations

APN
057-200-19,24
11-04-2011
2C SP