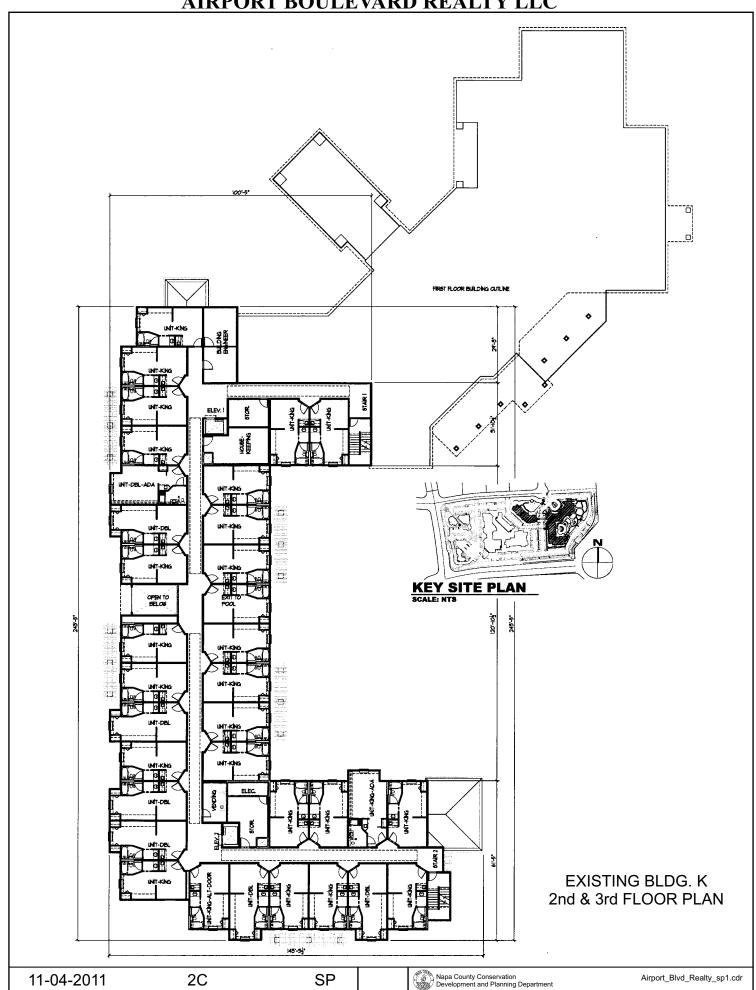

# NAPA COUNTY LAND USE PLAN 2008 - 2030



## **LEGEND**

#### **URBANIZED OR NON-AGRICULTURAL**



Urban Residential 🚜

Rural Residential \*

Industrial

Public-Institutional

Study Area

#### **OPEN SPACE**

Agriculture, Watershed & Open Space

Agricultural Resource

See Action Item AG/LU-114.1 regarding agriculturally zoned areas within these land use designations

APN
057-200-19,24
11-04-2011
2C SP

### TRANSPORTATION

Mineral Resource

····· Railroad

Limited Access Highway

Major Road

—— Secondary Road

—— Airport

Airport Clear Zone

Landfill - General Plan











**CONDITIONS AS OF 09/23/2009** 

















EAST ELEVATION @ SOUTH WING

SOUTH ELEVATION @ SOUTH WING



3 WEST ELEVATION @ SOUTH WING





KEY PLAN
SCALE: NTS





## SOUTH ELEVATION @ NEW WING



## NORTH ELEVATION @ NEW WING





### SOUTH ELEVATION @ BREEZEWAY



KEY PLAN