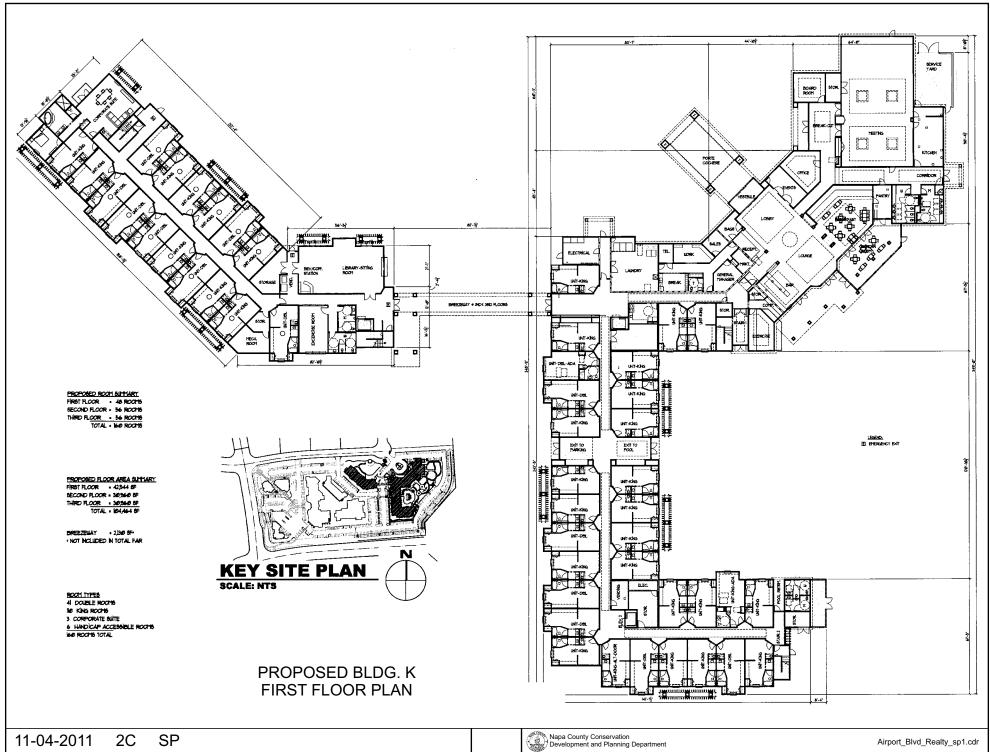

# NAPA COUNTY LAND USE PLAN 2008 - 2030



## **LEGEND**

#### **URBANIZED OR NON-AGRICULTURAL**



Urban Residential 🚜

Rural Residential \*

Industrial

Public-Institutional

Study Area

#### **OPEN SPACE**

Agriculture, Watershed & Open Space

Agricultural Resource

See Action Item AG/LU-114.1 regarding agriculturally zoned areas within these land use designations

APN
057-200-19,24
11-04-2011
2C SP

### TRANSPORTATION

Mineral Resource

····· Railroad

Limited Access Highway

Major Road

—— Secondary Road

—— Airport

Airport Clear Zone

Landfill - General Plan











**CONDITIONS AS OF 09/23/2009** 

















EAST ELEVATION @ SOUTH WING

SOUTH ELEVATION @ SOUTH WING



3 WEST ELEVATION @ SOUTH WING





KEY PLAN
SCALE: NTS





## SOUTH ELEVATION @ NEW WING



## NORTH ELEVATION @ NEW WING





### SOUTH ELEVATION @ BREEZEWAY



KEY PLAN