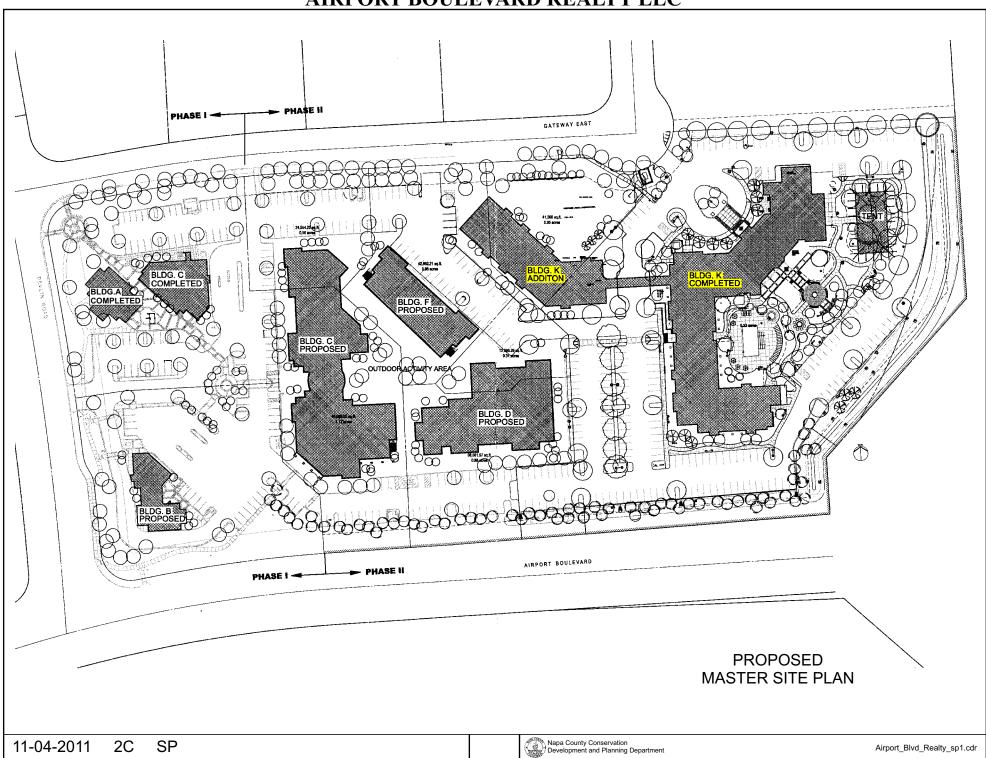

# NAPA COUNTY LAND USE PLAN 2008 - 2030



## **LEGEND**

#### **URBANIZED OR NON-AGRICULTURAL**



Urban Residential 🚜

Rural Residential \*

Industrial

Public-Institutional

Study Area

#### **OPEN SPACE**

Agriculture, Watershed & Open Space

Agricultural Resource

See Action Item AG/LU-114.1 regarding agriculturally zoned areas within these land use designations

APN
057-200-19,24
11-04-2011
2C SP

### TRANSPORTATION

Mineral Resource

····· Railroad

Limited Access Highway

Major Road

—— Secondary Road

—— Airport

Airport Clear Zone

Landfill - General Plan











**CONDITIONS AS OF 09/23/2009** 

















EAST ELEVATION @ SOUTH WING

SOUTH ELEVATION @ SOUTH WING



3 WEST ELEVATION @ SOUTH WING





KEY PLAN
SCALE: NTS





## SOUTH ELEVATION @ NEW WING



## NORTH ELEVATION @ NEW WING





### SOUTH ELEVATION @ BREEZEWAY



KEY PLAN