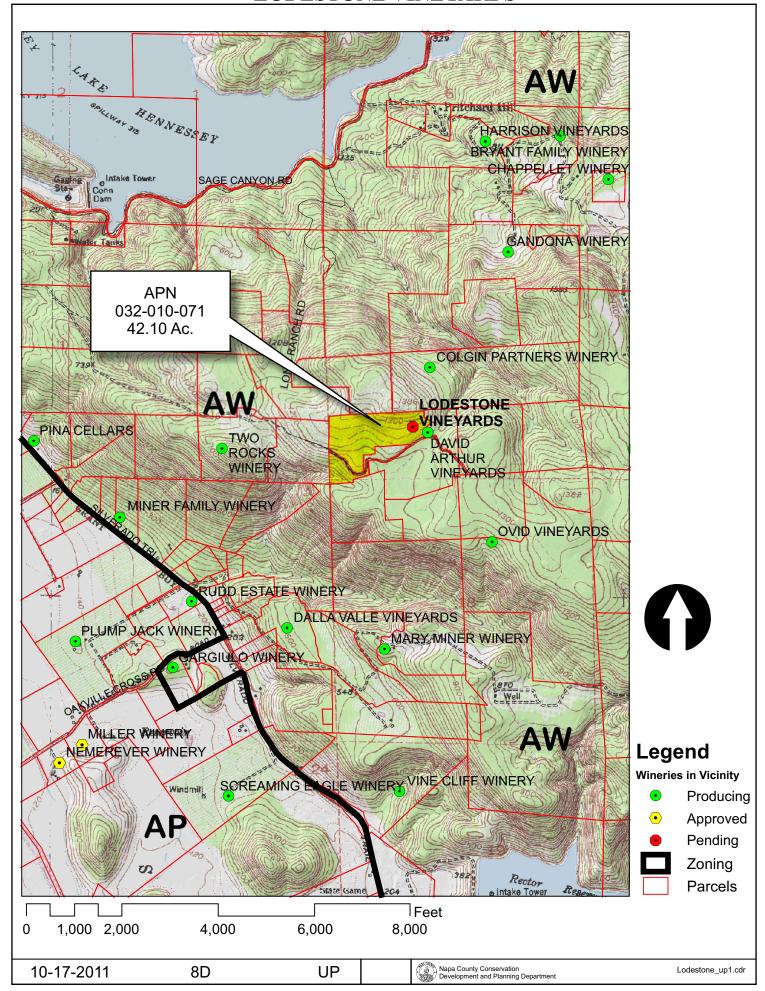

Landfill - General Plan

VIEW FROM LONG RANCH RD.

**EXISTING** 

ARCHITECTURAL RENDERINGS

**AERIAL VIEW** 

**VIEW FROM PARKING**