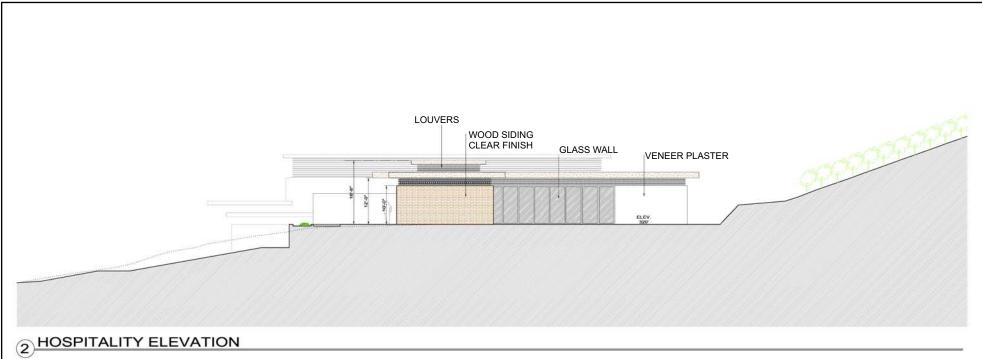

# NAPA COUNTY LAND USE PLAN 2008 - 2030



## **LEGEND**

### **URBANIZED OR NON-AGRICULTURAL**



Urban Residential 🚜

Rural Residential \*

Industrial

Public-Institutional

Study Area

#### **OPEN SPACE**

Agriculture, Watershed & Open Space

Agricultural Resource

See Action Item AG/LU-114.1 regarding agriculturally 20ned areas within these land use designations 4PN 032-010-071 10-17-2011 8D UF

#### TRANSPORTATION

Mineral Resource

── Railroad

Limited Access Highway

—— Major Road

—— Secondary Road

—— Airport

Airport Clear Zone

Landfill - General Plan































VIEW FROM LONG RANCH RD.

**EXISTING** 





ARCHITECTURAL RENDERINGS

**AERIAL VIEW** 



**VIEW FROM PARKING**