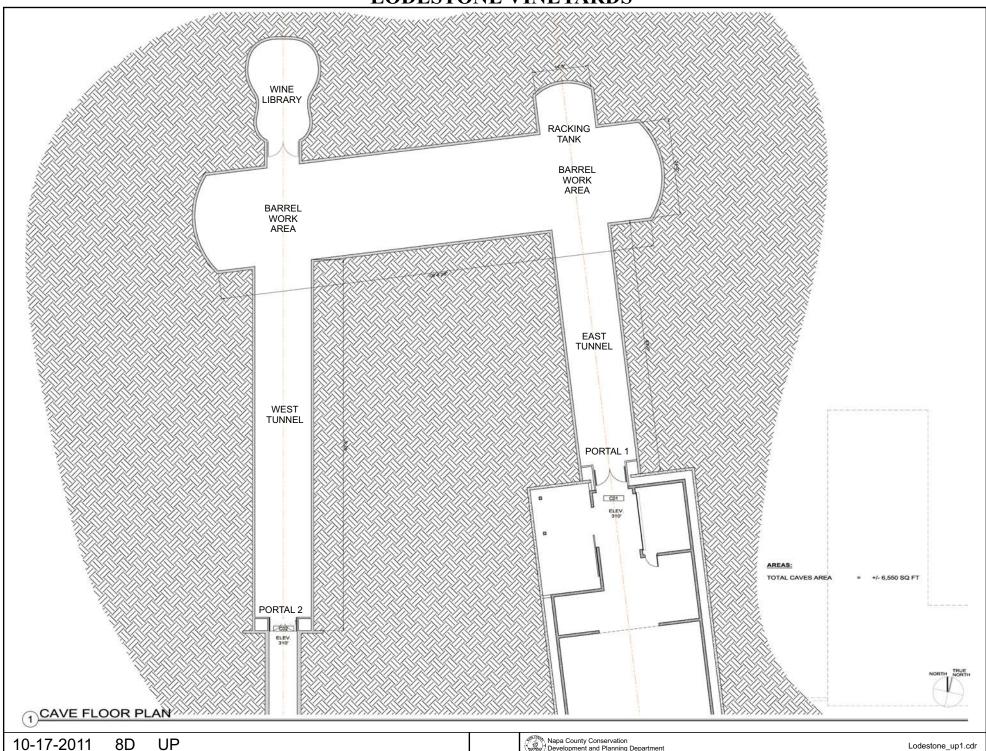

# NAPA COUNTY LAND USE PLAN 2008 - 2030



## **LEGEND**

### **URBANIZED OR NON-AGRICULTURAL**



Urban Residential 🚜

Rural Residential \*

Industrial

Public-Institutional

Study Area

#### **OPEN SPACE**

Agriculture, Watershed & Open Space

Agricultural Resource

See Action Item AG/LU-114.1 regarding agriculturally 20ned areas within these land use designations 4PN 032-010-071 10-17-2011 8D UF

#### TRANSPORTATION

Mineral Resource

── Railroad

Limited Access Highway

—— Major Road

—— Secondary Road

—— Airport

Airport Clear Zone

Landfill - General Plan































VIEW FROM LONG RANCH RD.

**EXISTING** 





ARCHITECTURAL RENDERINGS

**AERIAL VIEW** 



**VIEW FROM PARKING**