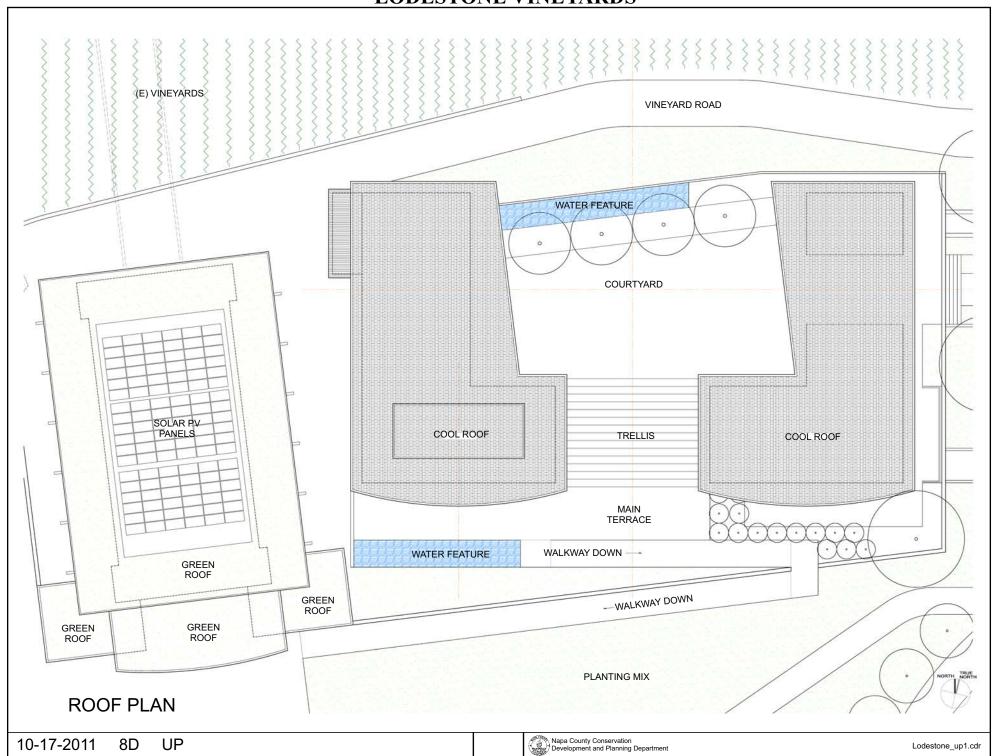

# NAPA COUNTY LAND USE PLAN 2008 - 2030



## **LEGEND**

### **URBANIZED OR NON-AGRICULTURAL**



Urban Residential 🚜

Rural Residential \*

Industrial

Public-Institutional

Study Area

#### **OPEN SPACE**

Agriculture, Watershed & Open Space

Agricultural Resource

See Action Item AG/LU-114.1 regarding agriculturally 20ned areas within these land use designations 4PN 032-010-071 10-17-2011 8D UF

#### TRANSPORTATION

Mineral Resource

── Railroad

Limited Access Highway

—— Major Road

—— Secondary Road

—— Airport

Airport Clear Zone

Landfill - General Plan































VIEW FROM LONG RANCH RD.

**EXISTING** 





ARCHITECTURAL RENDERINGS

**AERIAL VIEW** 



**VIEW FROM PARKING**