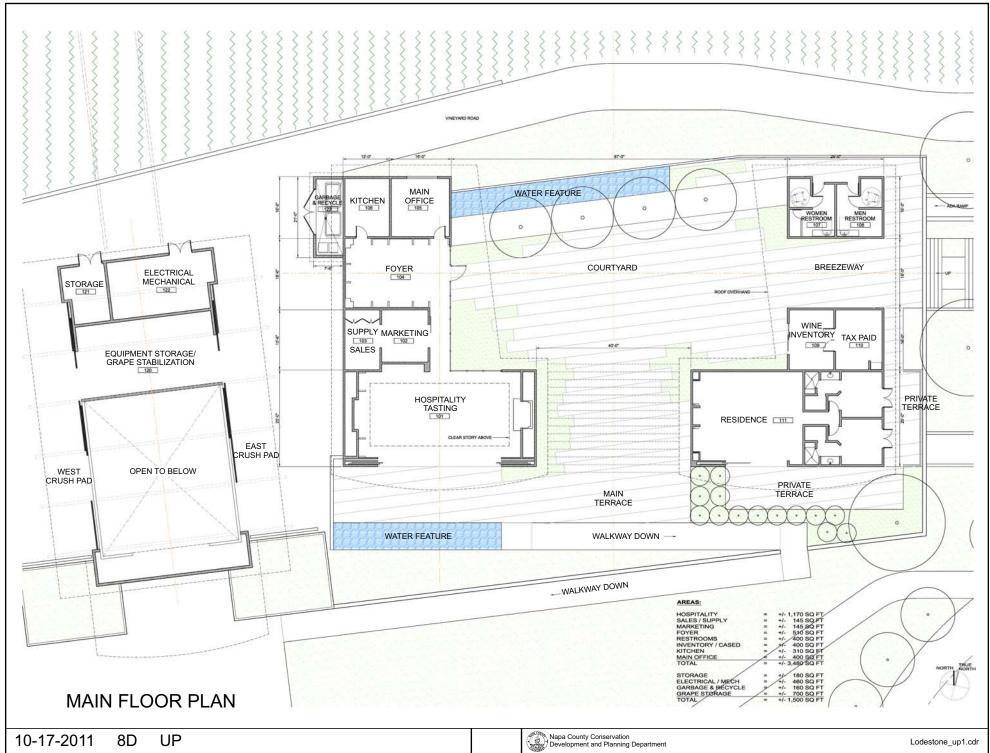

# NAPA COUNTY LAND USE PLAN 2008 - 2030



## **LEGEND**

### **URBANIZED OR NON-AGRICULTURAL**



Urban Residential 🚜

Rural Residential \*

Industrial

Public-Institutional

Study Area

#### **OPEN SPACE**

Agriculture, Watershed & Open Space

Agricultural Resource

See Action Item AG/LU-114.1 regarding agriculturally 20ned areas within these land use designations 4PN 032-010-071 10-17-2011 8D UF

#### TRANSPORTATION

Mineral Resource

── Railroad

Limited Access Highway

—— Major Road

—— Secondary Road

—— Airport

Airport Clear Zone

Landfill - General Plan































VIEW FROM LONG RANCH RD.

**EXISTING** 





ARCHITECTURAL RENDERINGS

**AERIAL VIEW** 



**VIEW FROM PARKING**