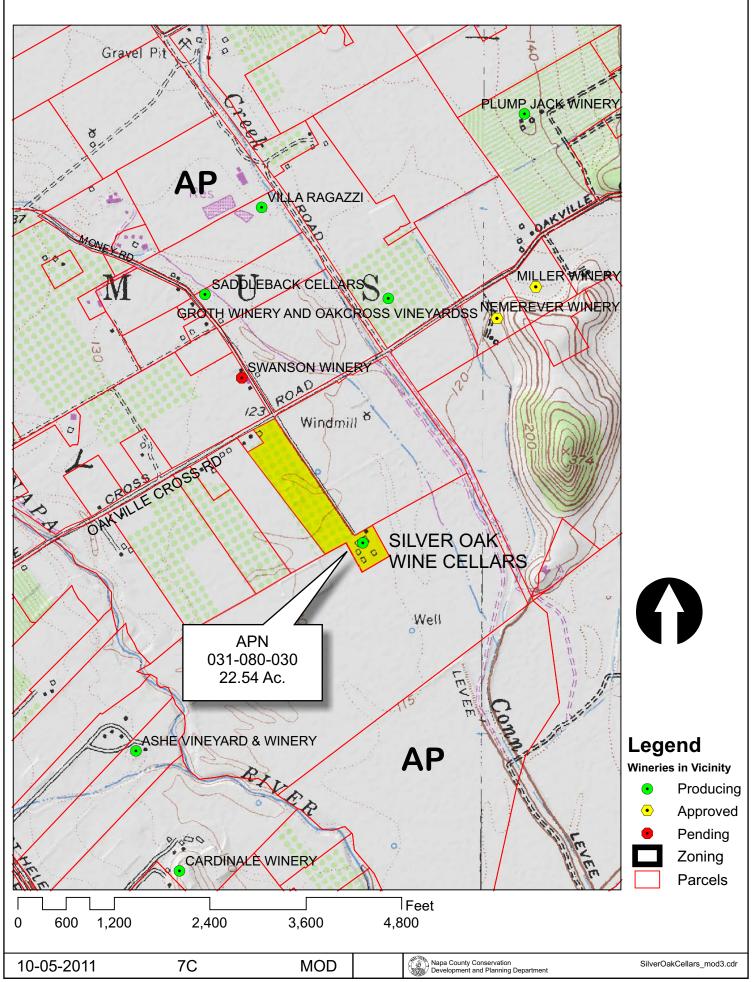

## SILVER OAK WINE CELLARS

| 10-05-2011 | 7C | MOD |
|------------|----|-----|
|            |    |     |

Napa County Conservation Development and Planning Department