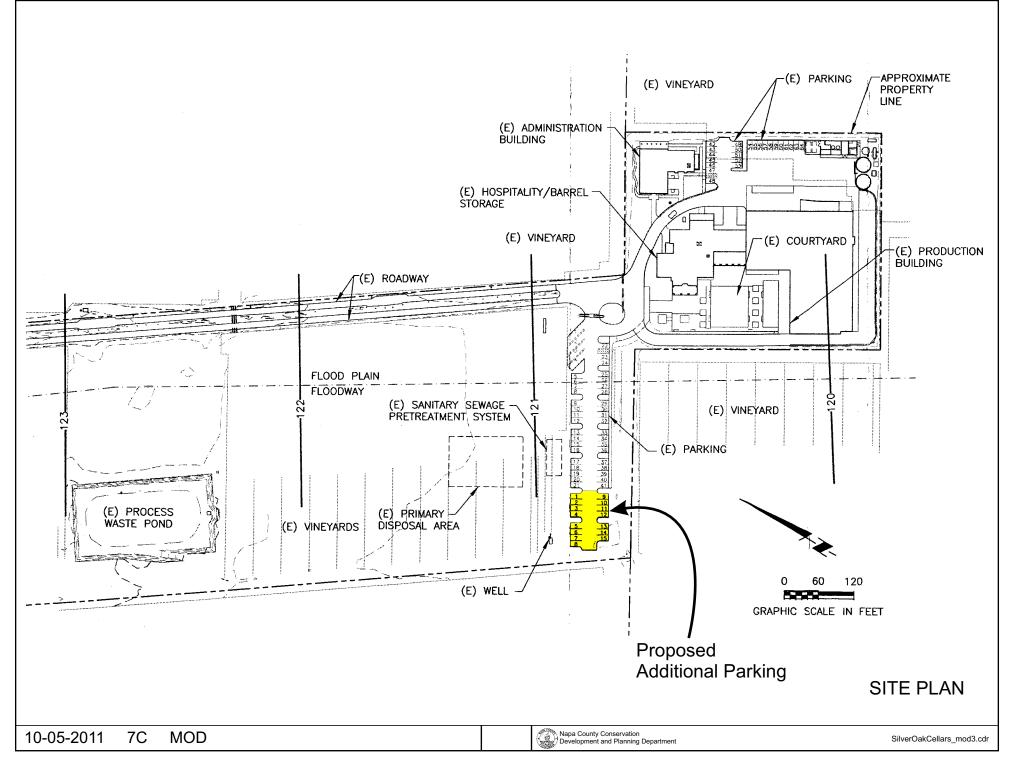

APN 031-080-030 10-05-2011 7C MOD

# SILVER OAK WINE CELLARS

## SILVER OAK WINE CELLARS

| 10-05-2011 | 7C | MOD |
|------------|----|-----|
|            |    |     |

Napa County Conservation Development and Planning Department