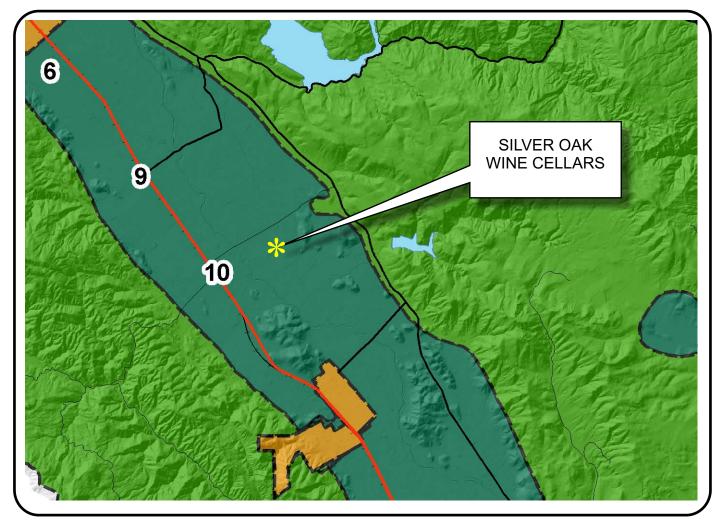

# NAPA COUNTY LAND USE PLAN 2008 - 2030



# **LEGEND**

### **URBANIZED OR NON-AGRICULTURAL**

Cities Urban Residential \* Rural Residential \* Industrial Public-Institutional Study Area OPEN SPACE Agriculture, Watershed & Open Space

See Action Item AG/LU-114.1 regarding agriculturally zoned areas within these land use designations

APN 031-080-030 10-05-2011 7C MOD

#### TRANSPORTATION

- Mineral Resource
- ----- Railroad
- Limited Access Highway
- Major Road
- ----- Secondary Road
- Airport
- 🥢 Airport Clear Zone
- Landfill General Plan





# SILVER OAK WINE CELLARS



## SILVER OAK WINE CELLARS



| 10-05-2011 | 7C | MOD |
|------------|----|-----|
|            |    |     |

Napa County Conservation Development and Planning Department