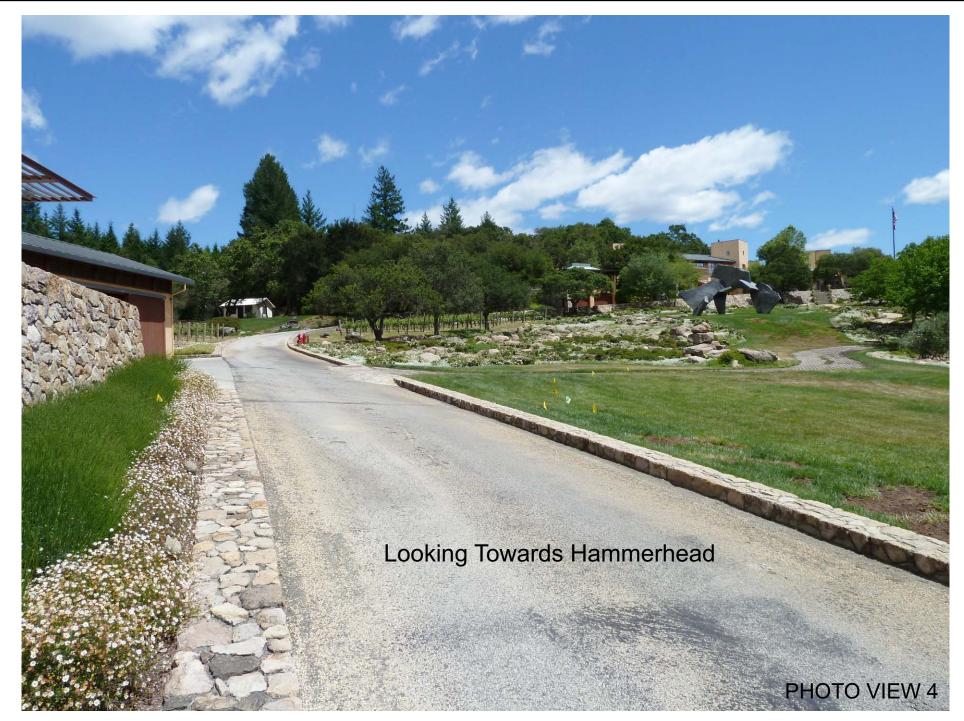

Landfill - General Plan

Meadowood Lane (Road 1) Looking East Toward Winery

Road 2 - Parcel / Winery Entrance Gate