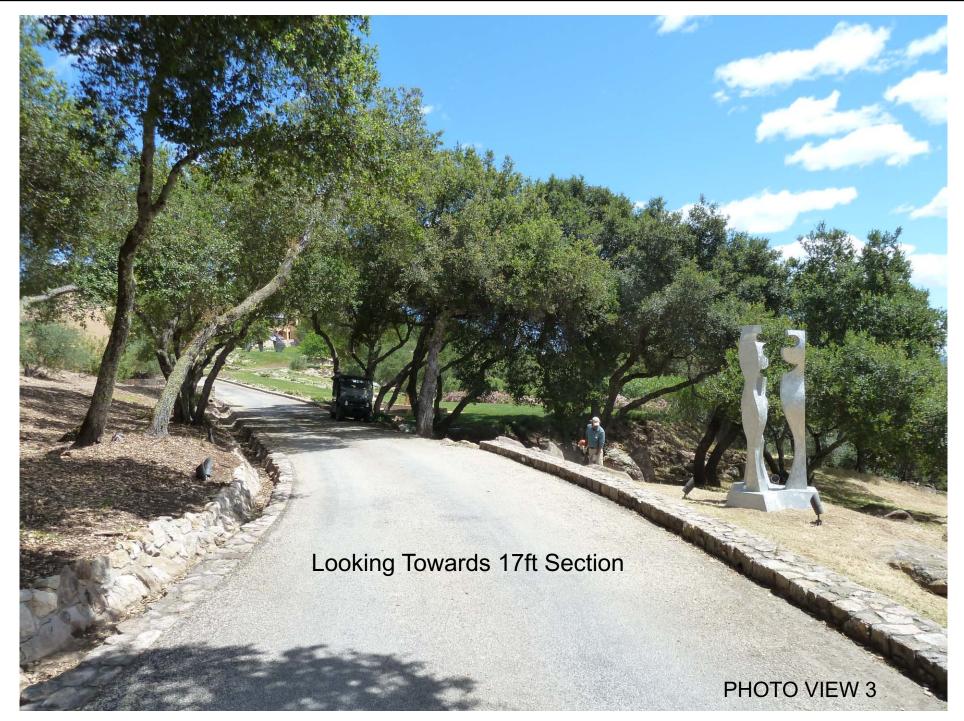

Landfill - General Plan

Meadowood Lane (Road 1) Looking East Toward Winery

Road 2 - Parcel / Winery Entrance Gate