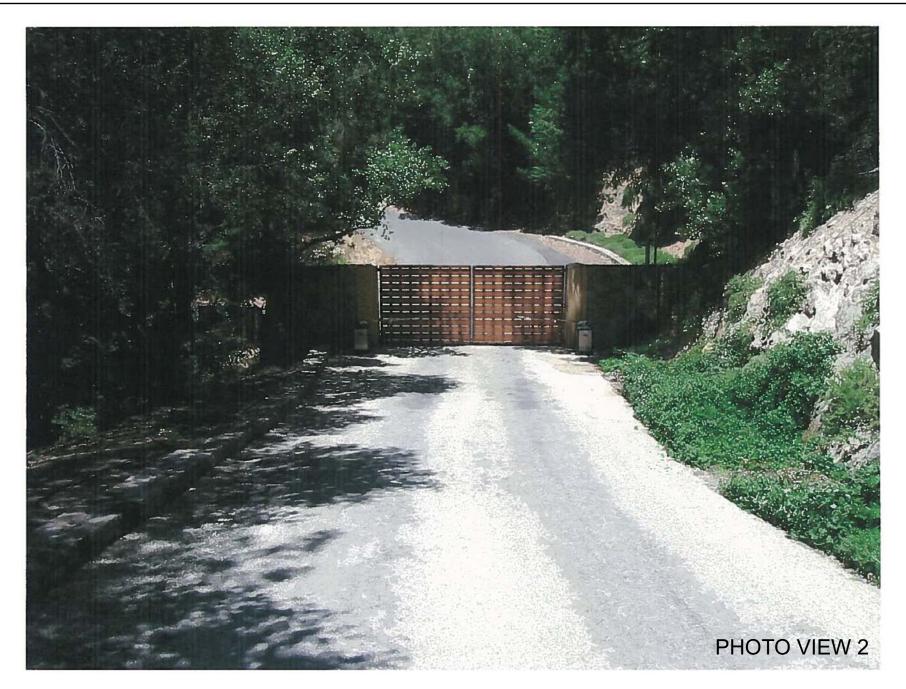

Landfill - General Plan

Meadowood Lane (Road 1) Looking East Toward Winery

Road 2 - Parcel / Winery Entrance Gate