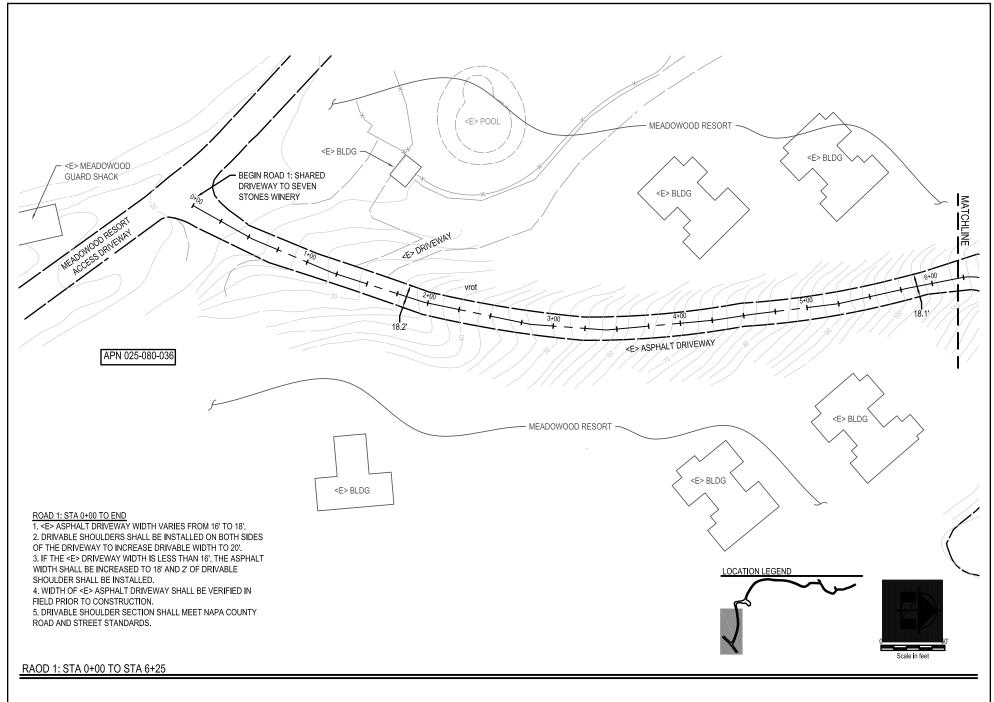

Landfill - General Plan

Meadowood Lane (Road 1) Looking East Toward Winery

Road 2 - Parcel / Winery Entrance Gate