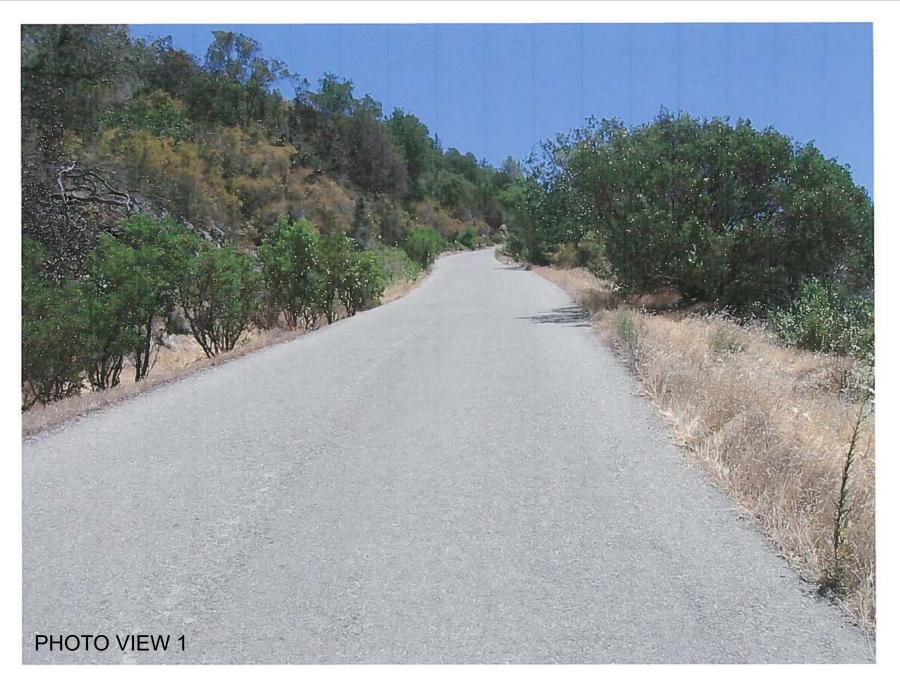

Landfill - General Plan

Meadowood Lane (Road 1) Looking East Toward Winery

Road 2 - Parcel / Winery Entrance Gate