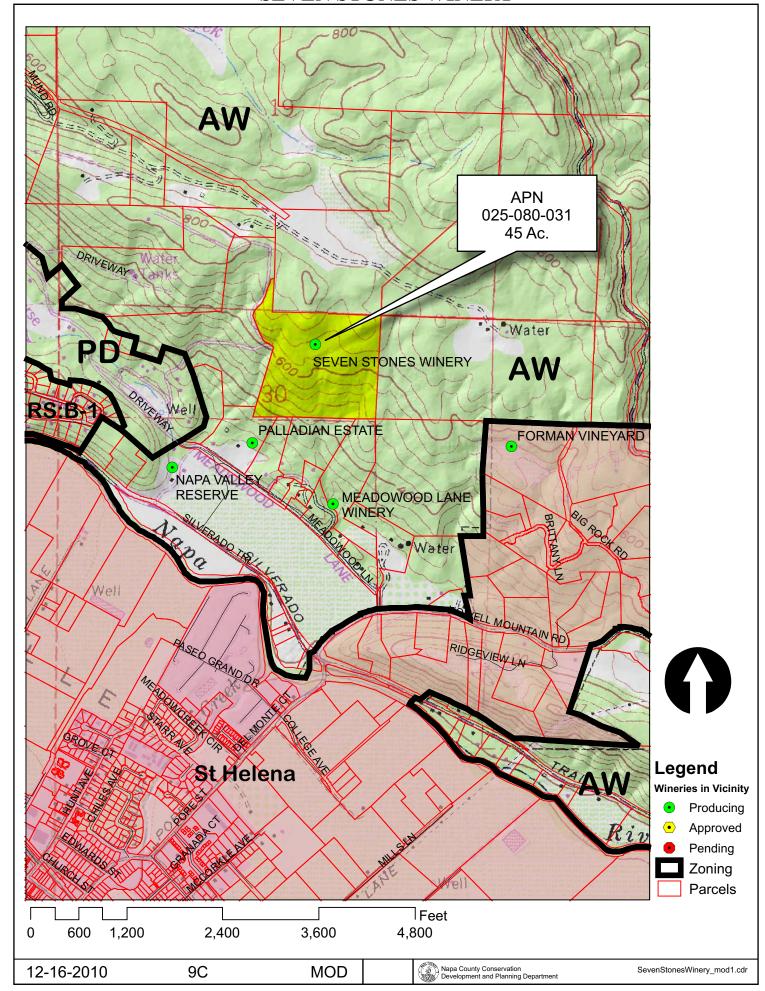

Landfill - General Plan

Meadowood Lane (Road 1) Looking East Toward Winery

Road 2 - Parcel / Winery Entrance Gate