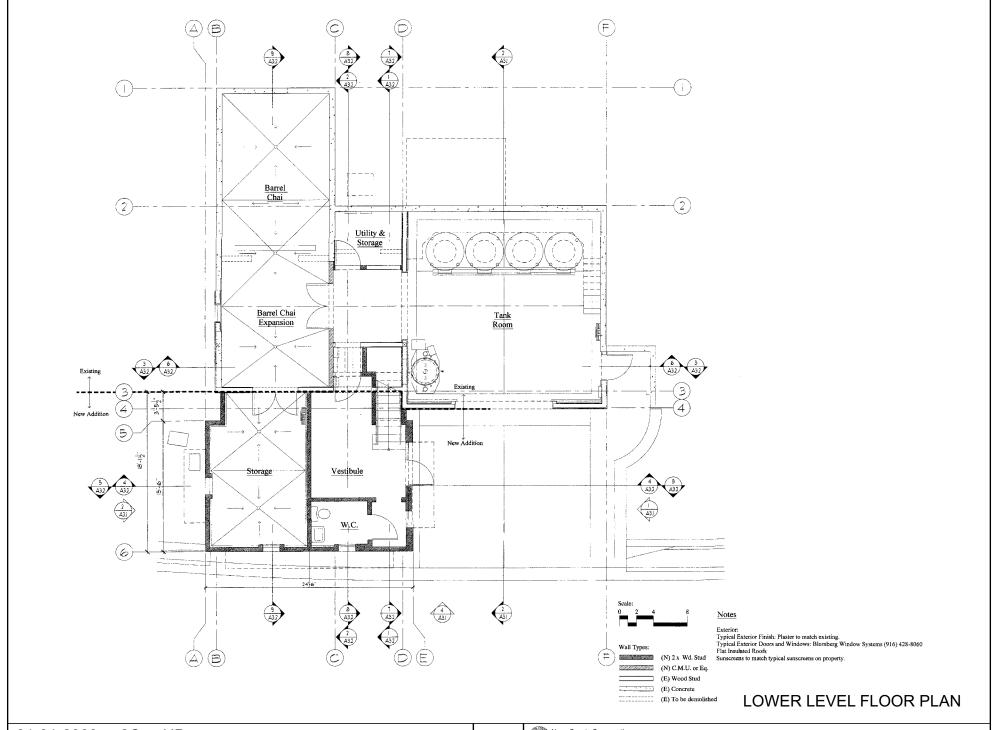

Landfill - General Plan

Meadowood Lane (Road 1) Looking East Toward Winery

Road 2 - Parcel / Winery Entrance Gate