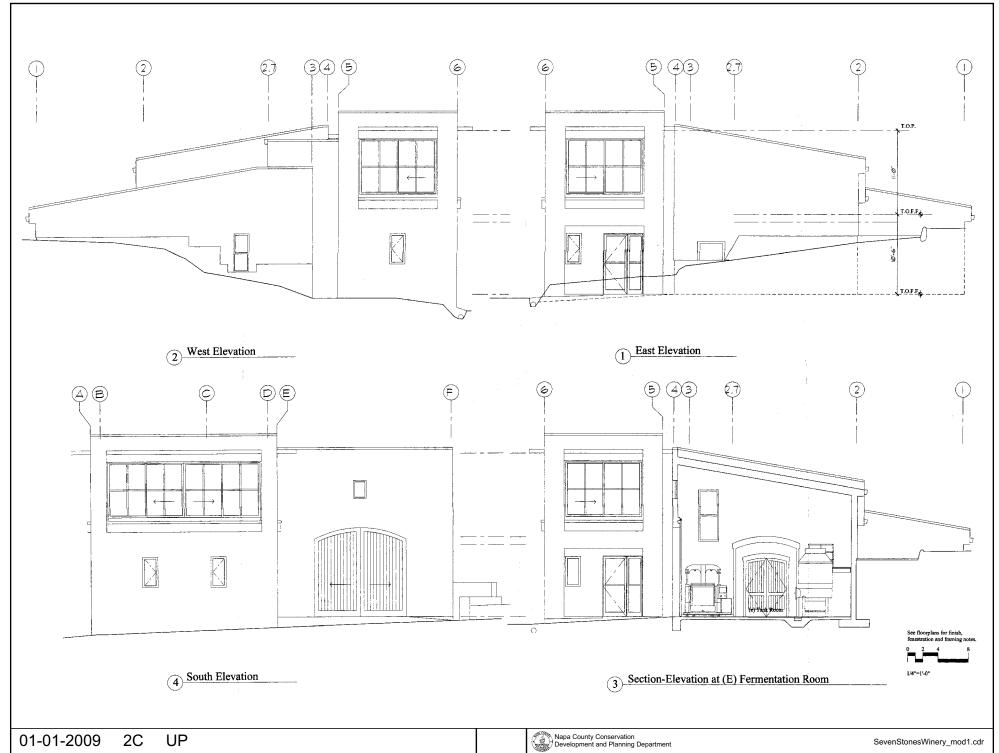

# NAPA COUNTY LAND USE PLAN 2008 - 2030



## **LEGEND**

### **URBANIZED OR NON-AGRICULTURAL**

Cities

Urban Residential 🛊

Rural Residential \*

Industrial

Public-Institutional

Study Area

#### **OPEN SPACE**

Agriculture, Watershed & Open Space

Agricultural Resource

See Action Item AG/LU-114.1 regarding agriculturally zoned areas within these land use designations

APN
025-080-031
12-16-2010
9C MOI

#### TRANSPORTATION

Mineral Resource

----- Railroad

Limited Access Highway

—— Major Road

—— Secondary Road

—— Airport

Airport Clear Zone

Landfill - General Plan





















Meadowood Lane (Road 1) Looking East Toward Winery



Road 2 - Parcel / Winery Entrance Gate