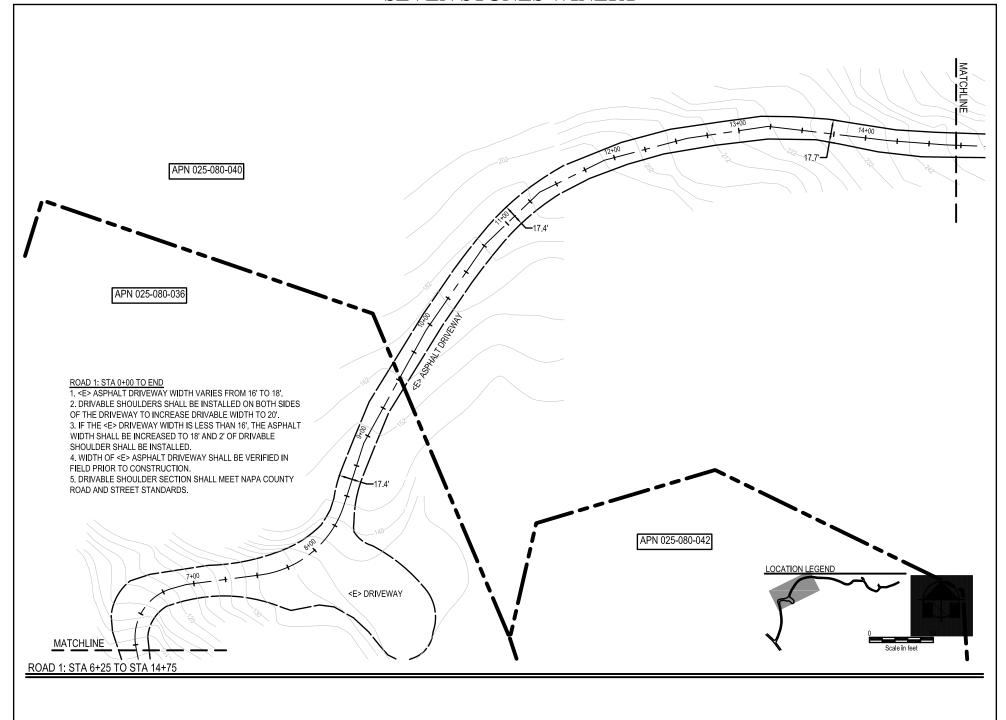

Landfill - General Plan

Meadowood Lane (Road 1) Looking East Toward Winery

Road 2 - Parcel / Winery Entrance Gate