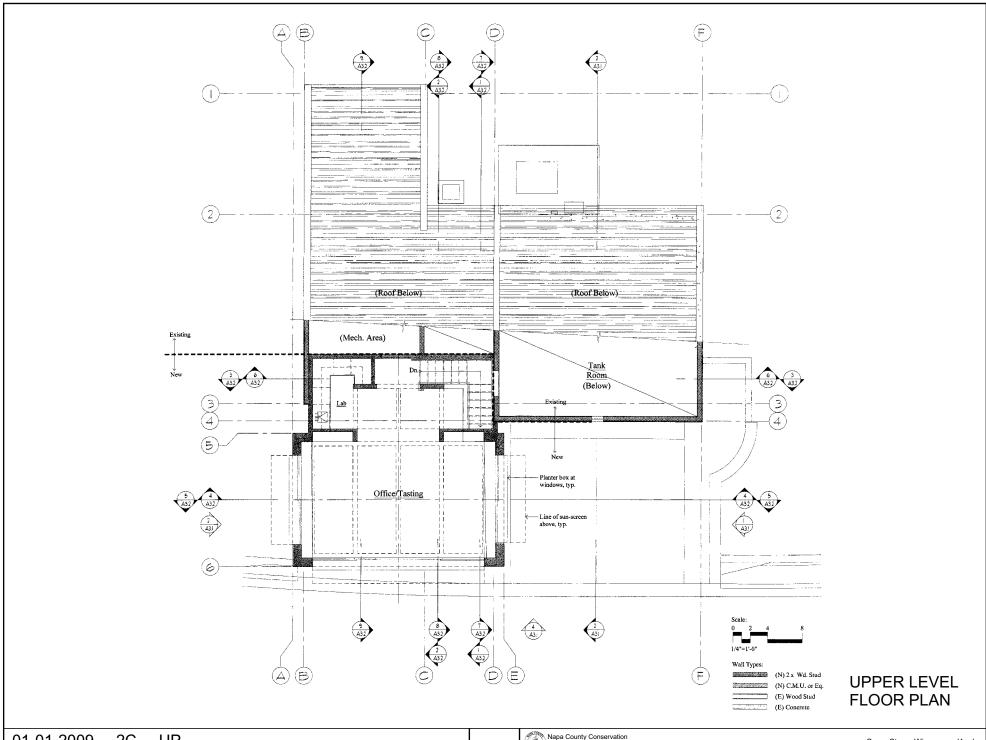

Landfill - General Plan

Meadowood Lane (Road 1) Looking East Toward Winery

Road 2 - Parcel / Winery Entrance Gate