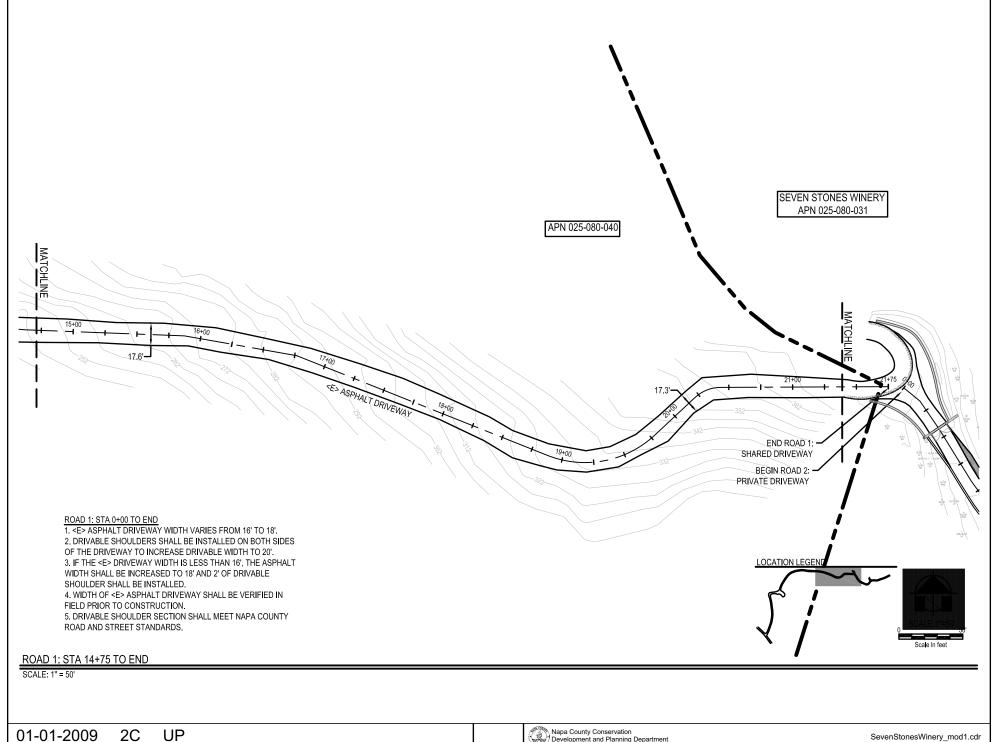

#### **OPEN SPACE**

Agriculture, Watershed & Open Space

Agricultural Resource

See Action Item AG/LU-114.1 regarding agriculturally zoned areas within these land use designations

APN
025-080-031
12-16-2010
9C MOI

Landfill - General Plan

Meadowood Lane (Road 1) Looking East Toward Winery

Road 2 - Parcel / Winery Entrance Gate