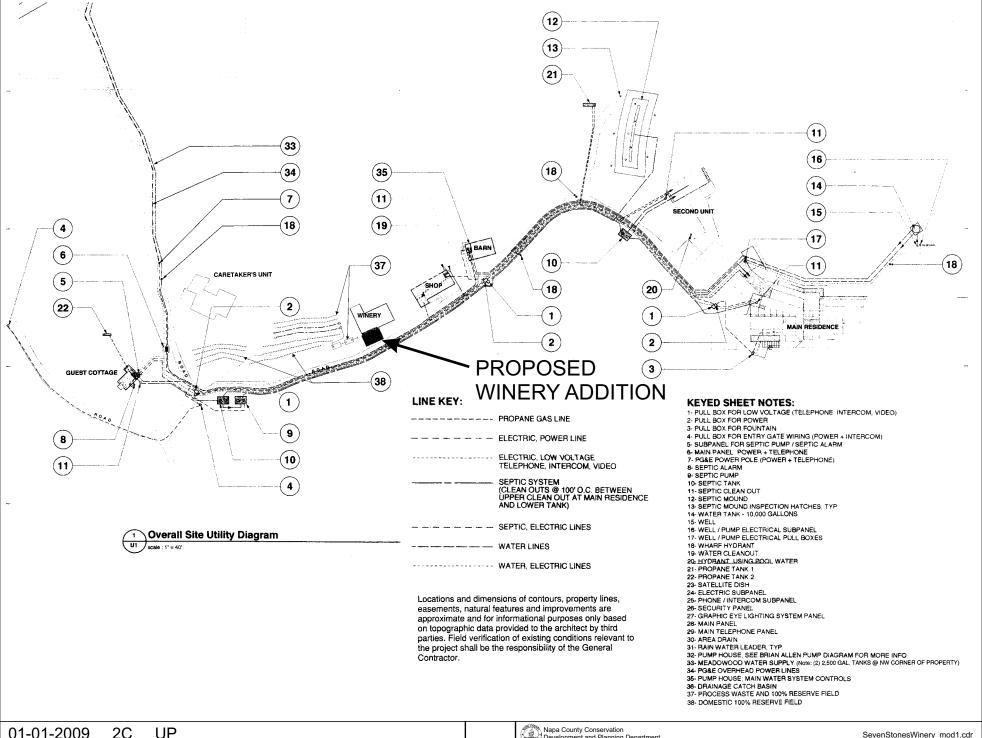

Landfill - General Plan

Meadowood Lane (Road 1) Looking East Toward Winery

Road 2 - Parcel / Winery Entrance Gate