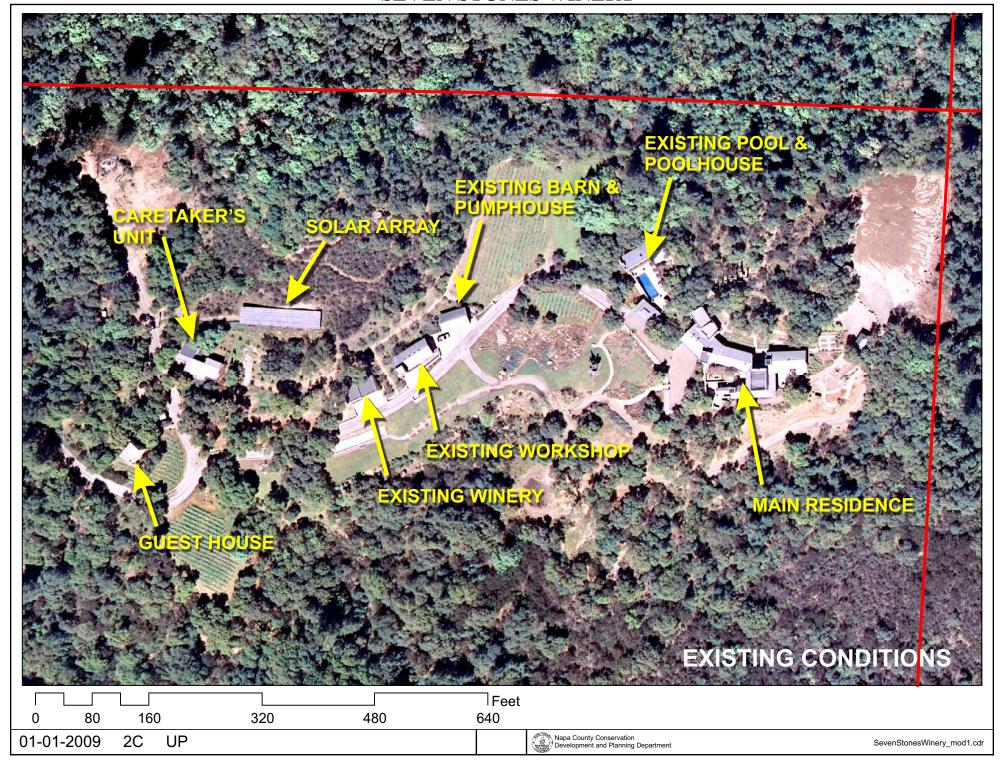

# NAPA COUNTY LAND USE PLAN 2008 - 2030



## **LEGEND**

### **URBANIZED OR NON-AGRICULTURAL**

Cities

Urban Residential 🛊

Rural Residential \*

Industrial

Public-Institutional

Study Area

#### **OPEN SPACE**

Agriculture, Watershed & Open Space

Agricultural Resource

See Action Item AG/LU-114.1 regarding agriculturally zoned areas within these land use designations

APN
025-080-031
12-16-2010
9C MOI

#### TRANSPORTATION

Mineral Resource

----- Railroad

Limited Access Highway

—— Major Road

—— Secondary Road

—— Airport

Airport Clear Zone

Landfill - General Plan





















Meadowood Lane (Road 1) Looking East Toward Winery



Road 2 - Parcel / Winery Entrance Gate