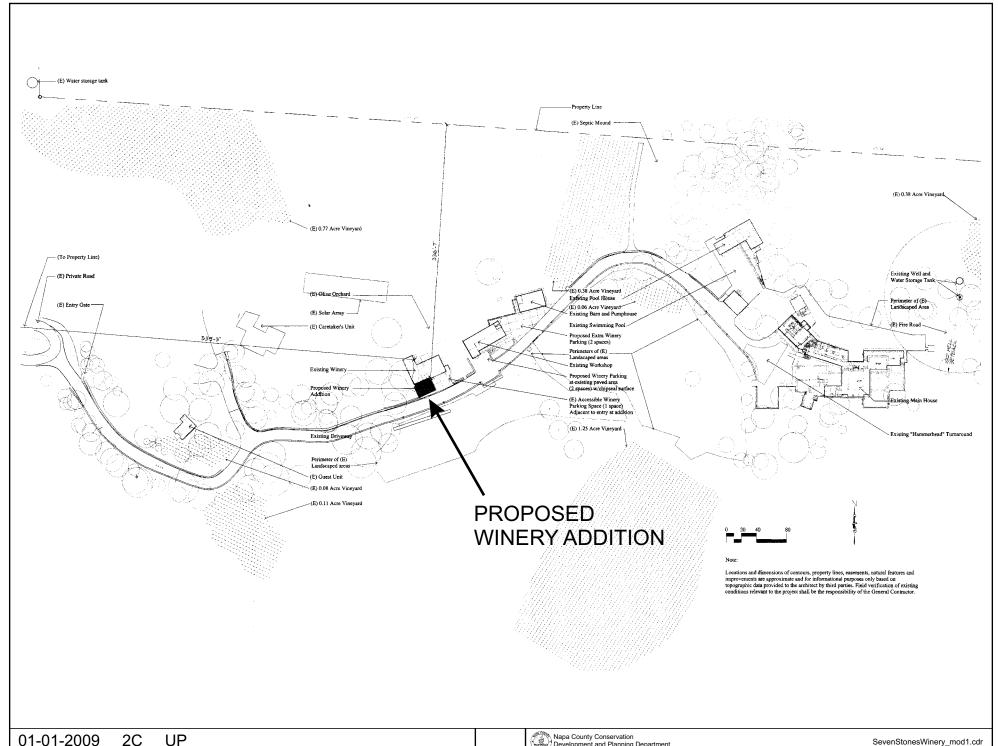

Landfill - General Plan

Meadowood Lane (Road 1) Looking East Toward Winery

Road 2 - Parcel / Winery Entrance Gate