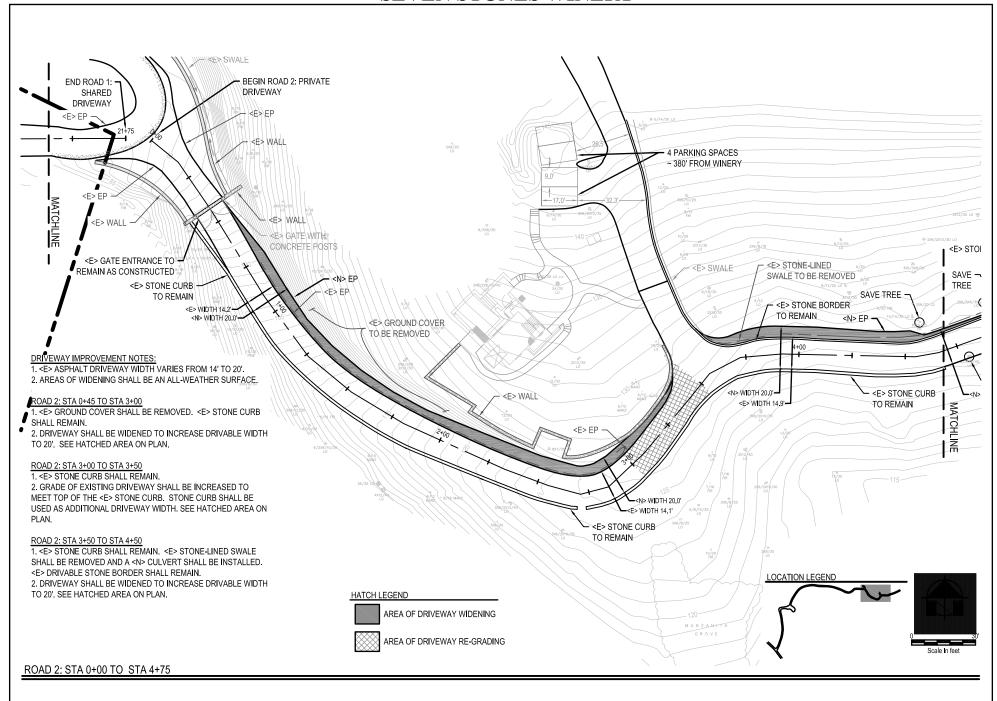

Landfill - General Plan

Meadowood Lane (Road 1) Looking East Toward Winery

Road 2 - Parcel / Winery Entrance Gate