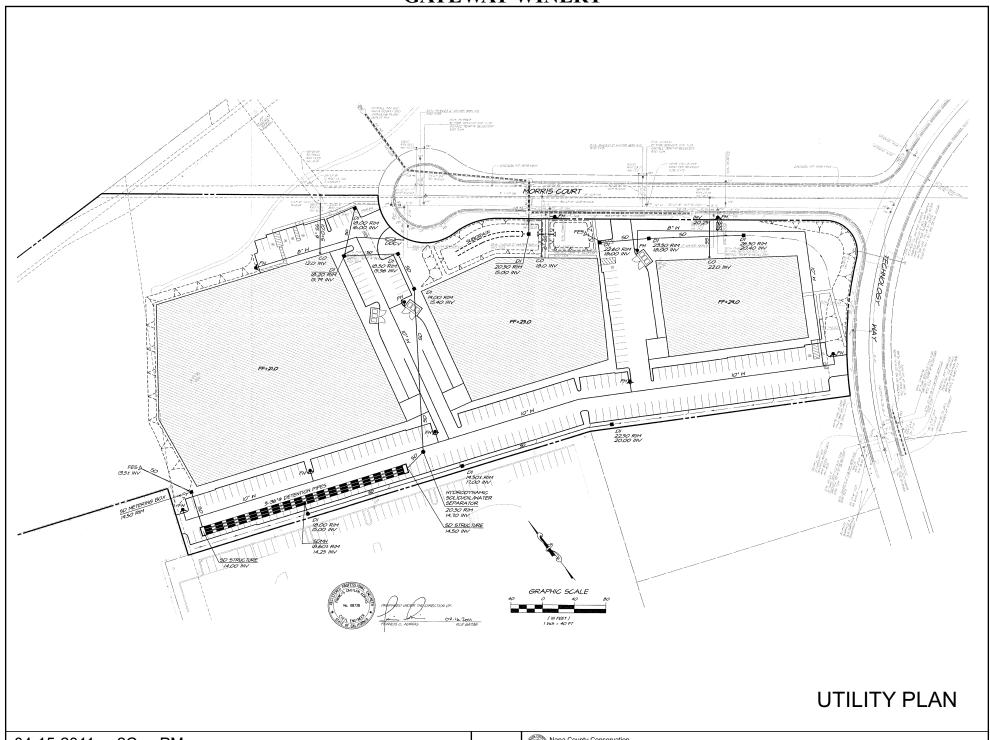

# NAPA COUNTY LAND USE PLAN 2008 - 2030



## **LEGEND**

APN

057-250-029

04-15-2011

### **URBANIZED OR NON-AGRICULTURAL**





Rural Residential \*\*

Industrial

**Public-Institutional** 

Study Area

#### **OPEN SPACE**

Agriculture, Watershed & Open Space

Agricultural Resource

\* See Action Item AG/LU-114.1 regarding agriculturally zoned areas within these land use designations

### TRANSPORTATION

Mineral Resource

Railroad

Limited Access Highway

Major Road

Secondary Road

Airport

Airport Clear Zone

Landfill - General Plan















# **EXISTING CONFIGURATION**



### PROPOSED CONFIGURATION



**OVERALL SITE PLAN**