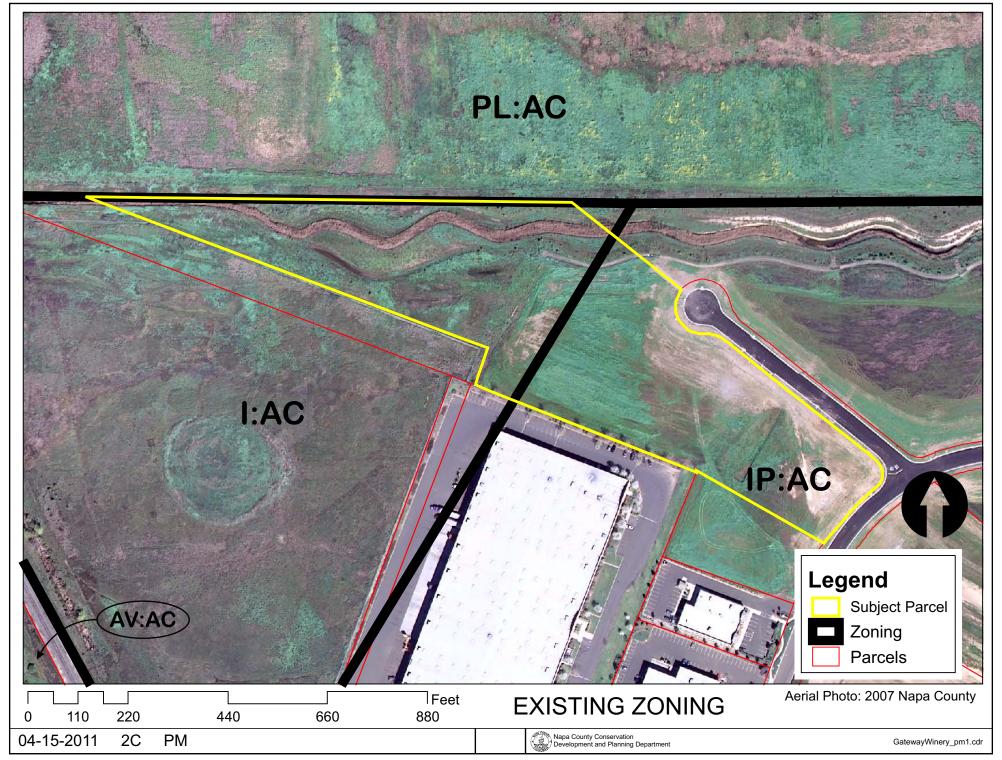

### **URBANIZED OR NON-AGRICULTURAL**

Rural Residential \*\*

Industrial

**Public-Institutional** 

Study Area

#### **OPEN SPACE**

Agriculture, Watershed & Open Space

Agricultural Resource

\* See Action Item AG/LU-114.1 regarding agriculturally zoned areas within these land use designations

### TRANSPORTATION

Mineral Resource

Railroad

Limited Access Highway

Major Road

Secondary Road

Airport

Airport Clear Zone