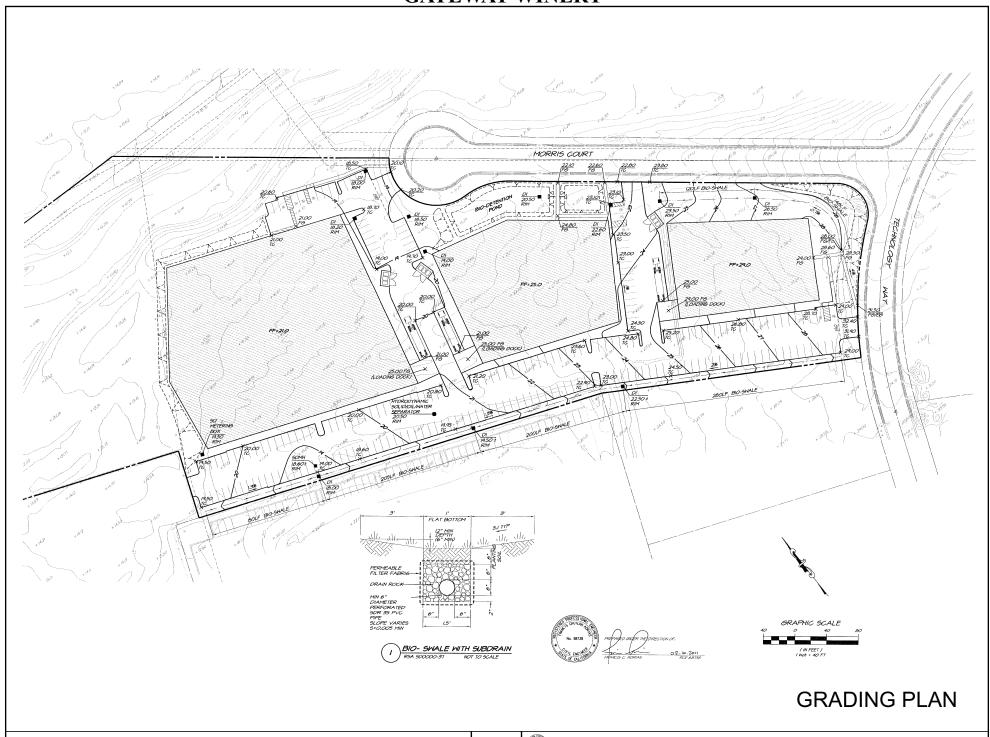

# NAPA COUNTY LAND USE PLAN 2008 - 2030



## **LEGEND**

APN

057-250-029

04-15-2011

### **URBANIZED OR NON-AGRICULTURAL**





Rural Residential \*\*

Industrial

**Public-Institutional** 

Study Area

#### **OPEN SPACE**

Agriculture, Watershed & Open Space

Agricultural Resource

\* See Action Item AG/LU-114.1 regarding agriculturally zoned areas within these land use designations

### TRANSPORTATION

Mineral Resource

Railroad

Limited Access Highway

Major Road

Secondary Road

Airport

Airport Clear Zone

Landfill - General Plan















# **EXISTING CONFIGURATION**



### PROPOSED CONFIGURATION



**OVERALL SITE PLAN**