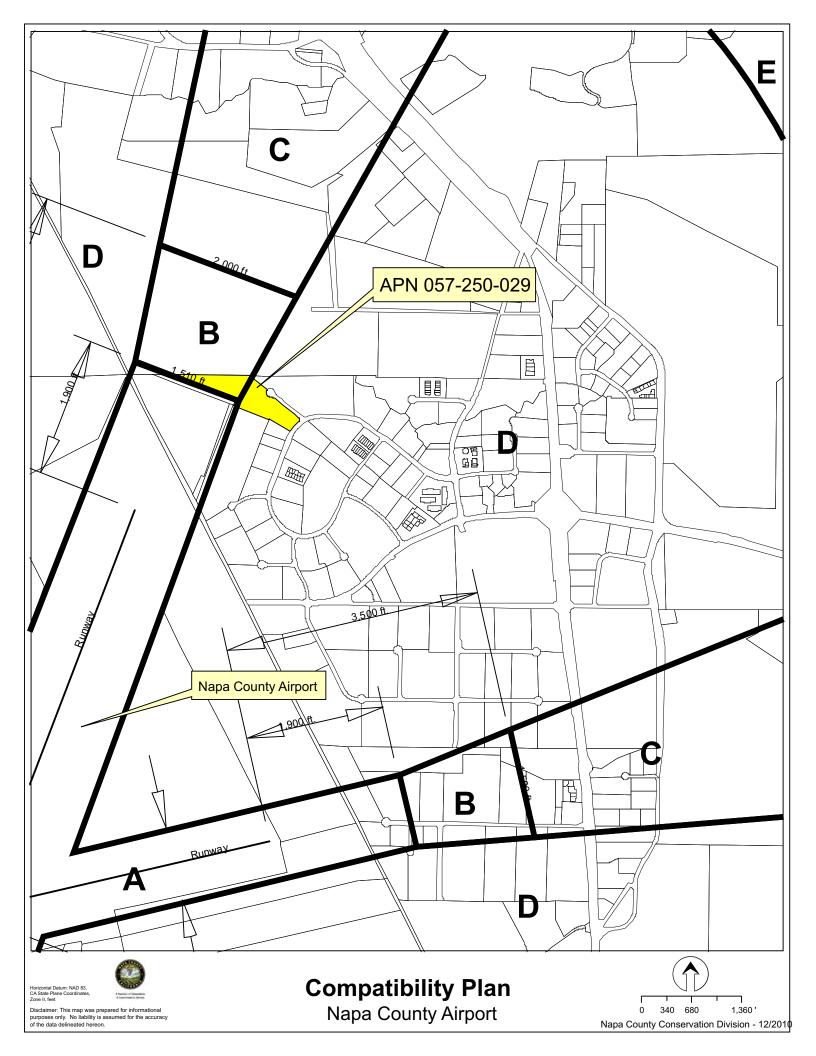

# NAPA COUNTY LAND USE PLAN 2008 - 2030



## **LEGEND**

APN

057-250-029

04-15-2011

### **URBANIZED OR NON-AGRICULTURAL**





Rural Residential \*\*

Industrial

**Public-Institutional** 

Study Area

#### **OPEN SPACE**

Agriculture, Watershed & Open Space

Agricultural Resource

\* See Action Item AG/LU-114.1 regarding agriculturally zoned areas within these land use designations

### TRANSPORTATION

Mineral Resource

Railroad

Limited Access Highway

Major Road

Secondary Road

Airport

Airport Clear Zone

Landfill - General Plan















# **EXISTING CONFIGURATION**



### PROPOSED CONFIGURATION



**OVERALL SITE PLAN**