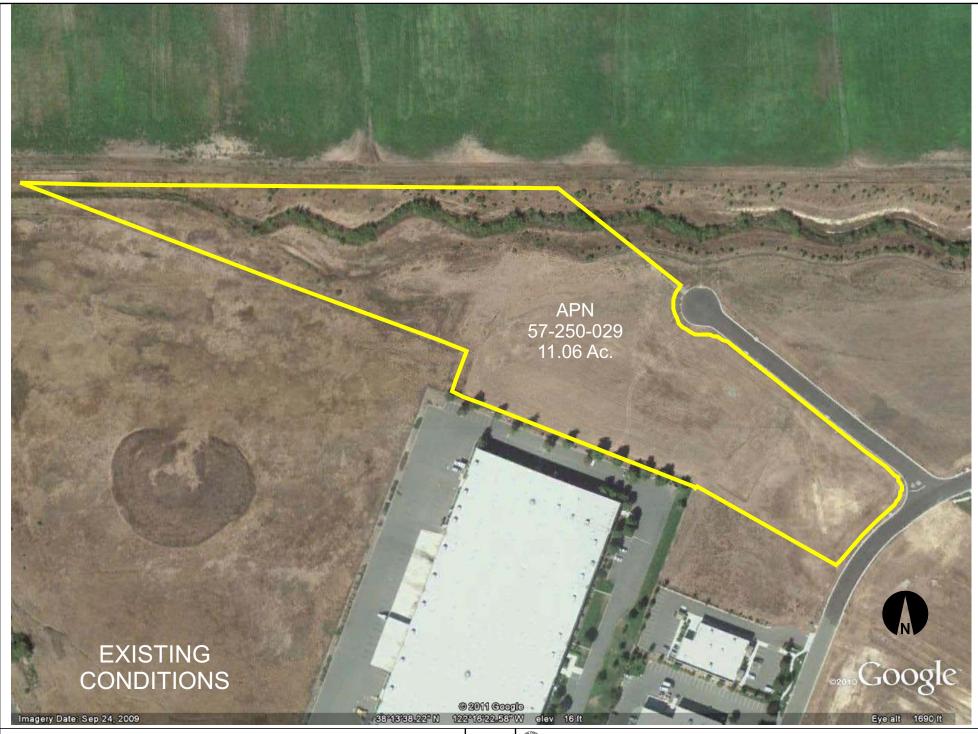

# NAPA COUNTY LAND USE PLAN 2008 - 2030



## **LEGEND**

APN

057-250-029

04-15-2011

### **URBANIZED OR NON-AGRICULTURAL**





Rural Residential \*\*

Industrial

**Public-Institutional** 

Study Area

#### **OPEN SPACE**

Agriculture, Watershed & Open Space

Agricultural Resource

\* See Action Item AG/LU-114.1 regarding agriculturally zoned areas within these land use designations

### TRANSPORTATION

Mineral Resource

Railroad

Limited Access Highway

Major Road

Secondary Road

Airport

Airport Clear Zone

Landfill - General Plan















# **EXISTING CONFIGURATION**



### PROPOSED CONFIGURATION



**OVERALL SITE PLAN**