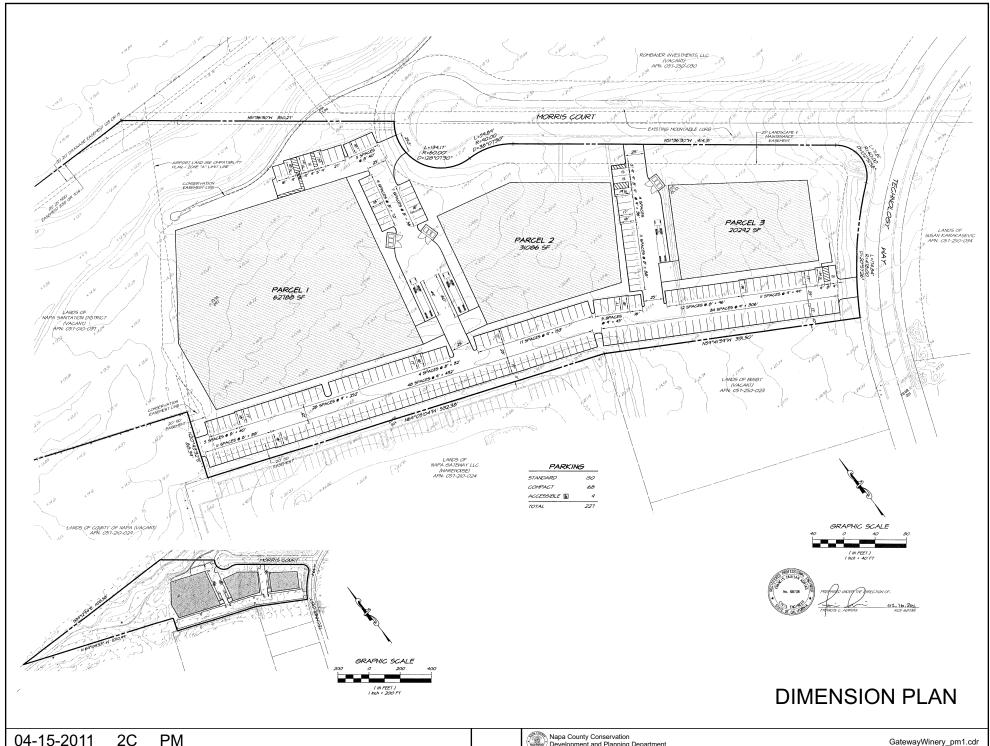

# NAPA COUNTY LAND USE PLAN 2008 - 2030



## **LEGEND**

APN

057-250-029

04-15-2011

### **URBANIZED OR NON-AGRICULTURAL**





Rural Residential \*\*

Industrial

**Public-Institutional** 

Study Area

#### **OPEN SPACE**

Agriculture, Watershed & Open Space

Agricultural Resource

\* See Action Item AG/LU-114.1 regarding agriculturally zoned areas within these land use designations

### TRANSPORTATION

Mineral Resource

Railroad

Limited Access Highway

Major Road

Secondary Road

Airport

Airport Clear Zone

Landfill - General Plan















# **EXISTING CONFIGURATION**



### PROPOSED CONFIGURATION



**OVERALL SITE PLAN**