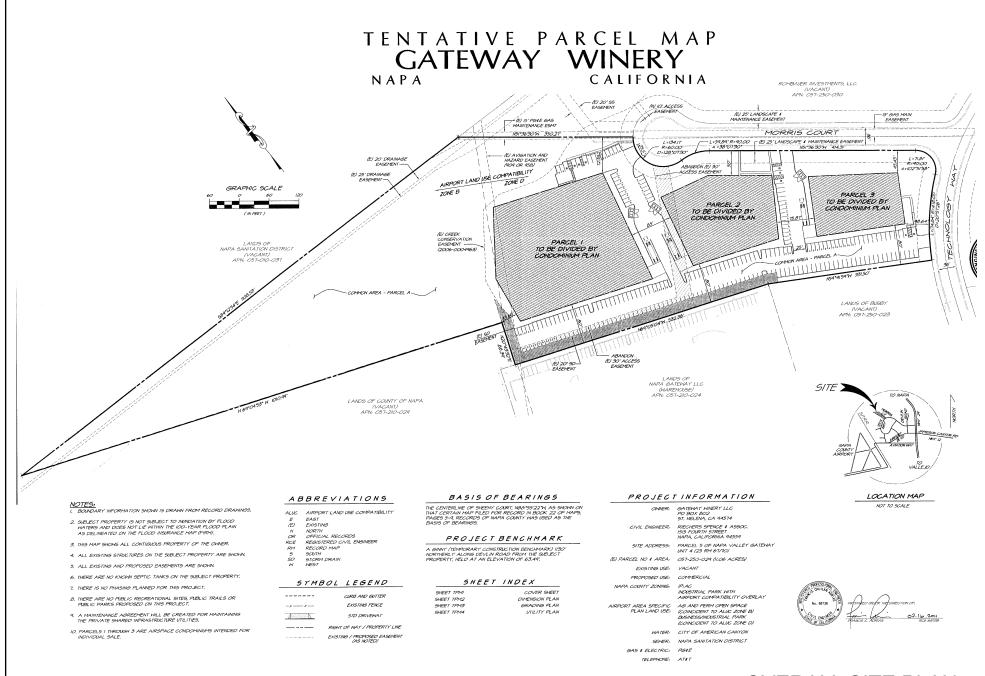

# NAPA COUNTY LAND USE PLAN 2008 - 2030



## **LEGEND**

APN

057-250-029

04-15-2011

### **URBANIZED OR NON-AGRICULTURAL**





Rural Residential \*\*

Industrial

**Public-Institutional** 

Study Area

#### **OPEN SPACE**

Agriculture, Watershed & Open Space

Agricultural Resource

\* See Action Item AG/LU-114.1 regarding agriculturally zoned areas within these land use designations

### TRANSPORTATION

Mineral Resource

Railroad

Limited Access Highway

Major Road

Secondary Road

Airport

Airport Clear Zone

Landfill - General Plan















# **EXISTING CONFIGURATION**



### PROPOSED CONFIGURATION



**OVERALL SITE PLAN**