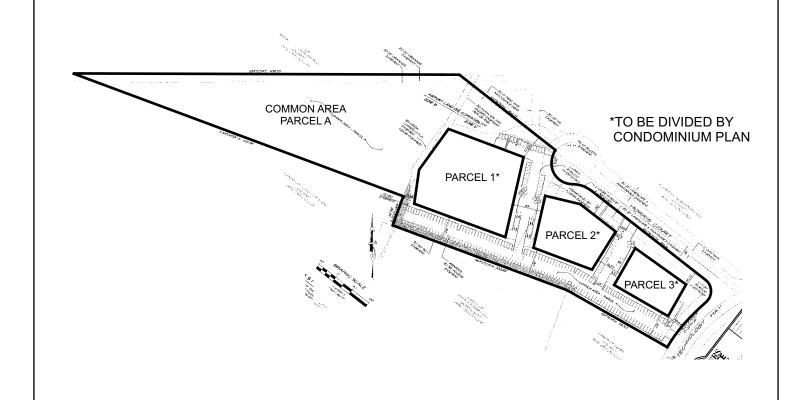

# NAPA COUNTY LAND USE PLAN 2008 - 2030



## **LEGEND**

APN

057-250-029

04-15-2011

### **URBANIZED OR NON-AGRICULTURAL**





Rural Residential \*\*

Industrial

**Public-Institutional** 

Study Area

#### **OPEN SPACE**

Agriculture, Watershed & Open Space

Agricultural Resource

\* See Action Item AG/LU-114.1 regarding agriculturally zoned areas within these land use designations

### TRANSPORTATION

Mineral Resource

Railroad

Limited Access Highway

Major Road

Secondary Road

Airport

Airport Clear Zone

Landfill - General Plan















# **EXISTING CONFIGURATION**



### PROPOSED CONFIGURATION



**OVERALL SITE PLAN**