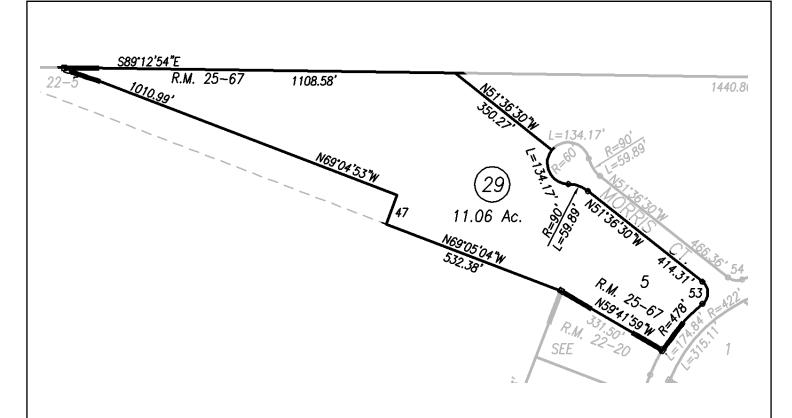

# NAPA COUNTY LAND USE PLAN 2008 - 2030



## **LEGEND**

APN

057-250-029

04-15-2011

### **URBANIZED OR NON-AGRICULTURAL**





Rural Residential \*\*

Industrial

**Public-Institutional** 

Study Area

#### **OPEN SPACE**

Agriculture, Watershed & Open Space

Agricultural Resource

\* See Action Item AG/LU-114.1 regarding agriculturally zoned areas within these land use designations

### TRANSPORTATION

Mineral Resource

Railroad

Limited Access Highway

Major Road

Secondary Road

Airport

Airport Clear Zone

Landfill - General Plan















# **EXISTING CONFIGURATION**



### PROPOSED CONFIGURATION



**OVERALL SITE PLAN**