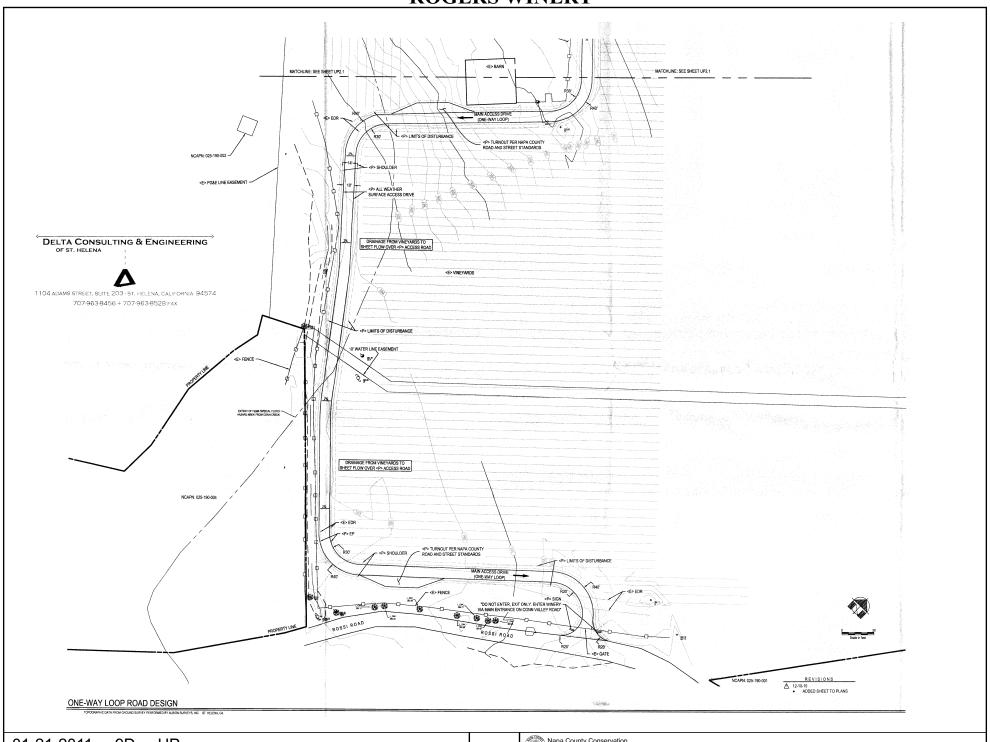

Landfill - General Plan

**EXISTING OVERALL SITE PLAN** 

TOPOGRAPHIC MAPPING FROM NAPA COUNTY GIS

SCALE: 1" = 200"

9D

UP

RogersWinery\_up1.cdr