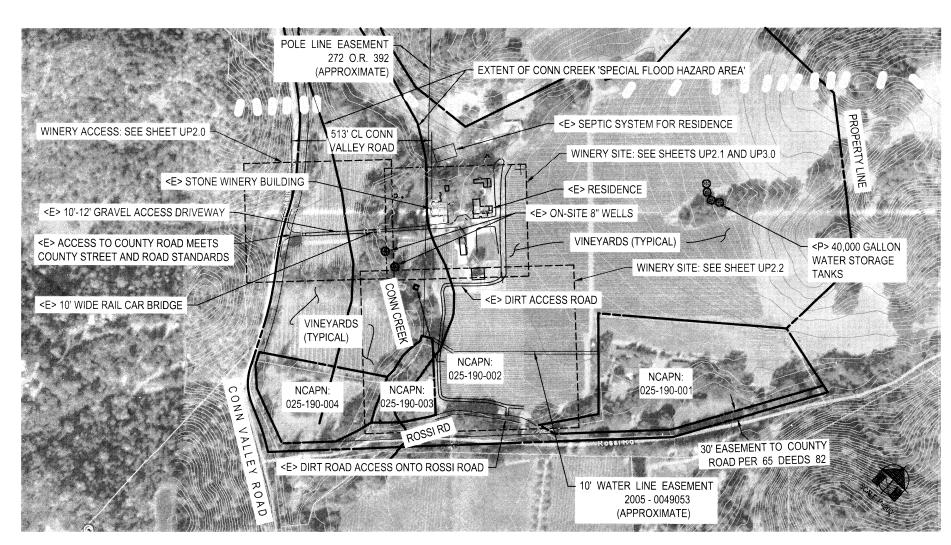

Landfill - General Plan

**EXISTING OVERALL SITE PLAN** 

TOPOGRAPHIC MAPPING FROM NAPA COUNTY GIS

SCALE: 1" = 200"

9D

UP

RogersWinery\_up1.cdr