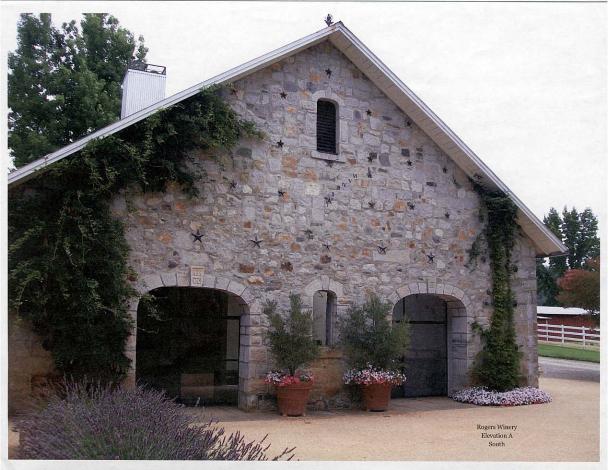

Landfill - General Plan

**EXISTING OVERALL SITE PLAN** 

TOPOGRAPHIC MAPPING FROM NAPA COUNTY GIS

SCALE: 1" = 200"

9D

UP

RogersWinery\_up1.cdr