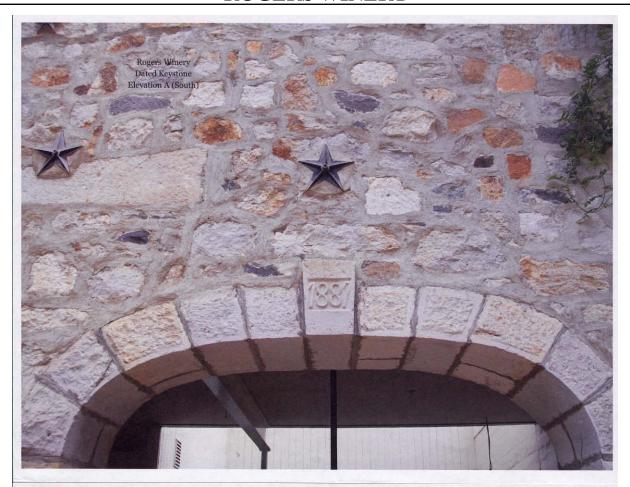

Landfill - General Plan

**EXISTING OVERALL SITE PLAN** 

TOPOGRAPHIC MAPPING FROM NAPA COUNTY GIS

SCALE: 1" = 200"

9D

UP

RogersWinery\_up1.cdr