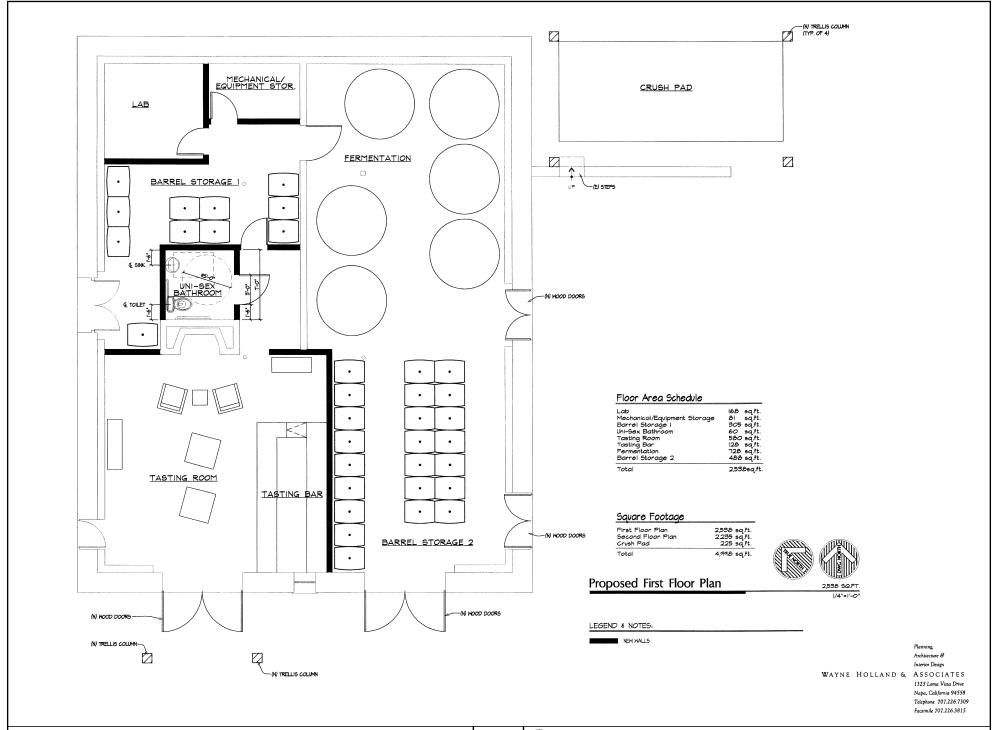

Landfill - General Plan

**EXISTING OVERALL SITE PLAN** 

TOPOGRAPHIC MAPPING FROM NAPA COUNTY GIS

SCALE: 1" = 200"

9D

UP

RogersWinery\_up1.cdr