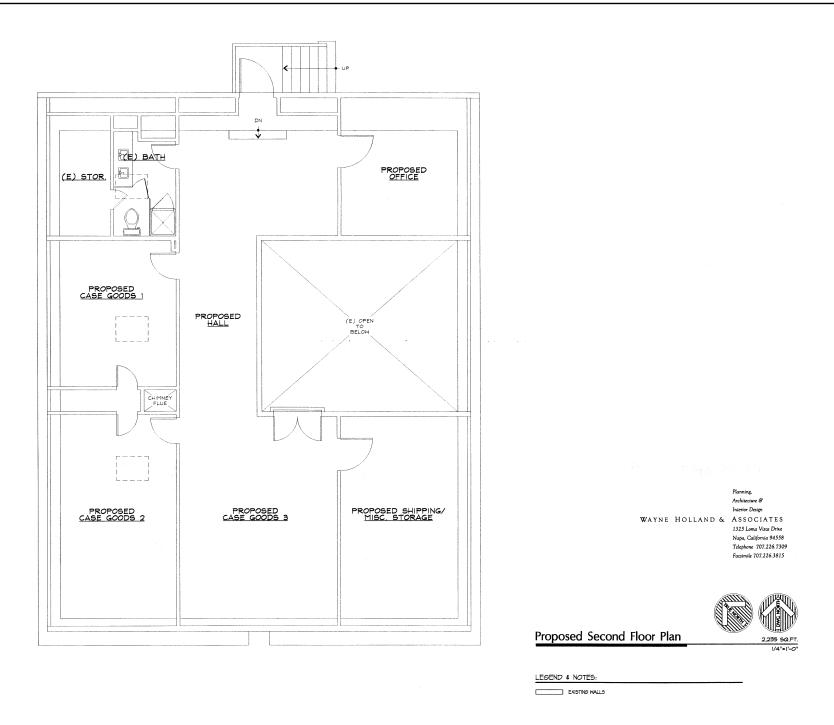

Landfill - General Plan

**EXISTING OVERALL SITE PLAN** 

TOPOGRAPHIC MAPPING FROM NAPA COUNTY GIS

SCALE: 1" = 200"

9D

UP

RogersWinery\_up1.cdr