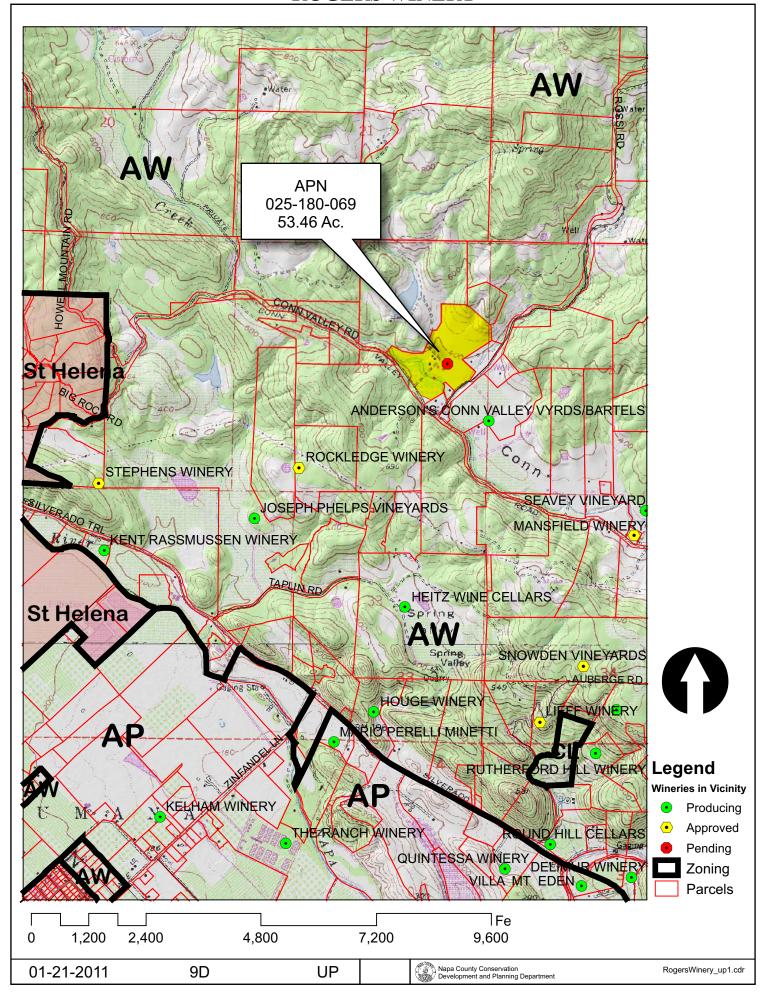

Landfill - General Plan

**EXISTING OVERALL SITE PLAN** 

TOPOGRAPHIC MAPPING FROM NAPA COUNTY GIS

SCALE: 1" = 200"

9D

UP

RogersWinery\_up1.cdr