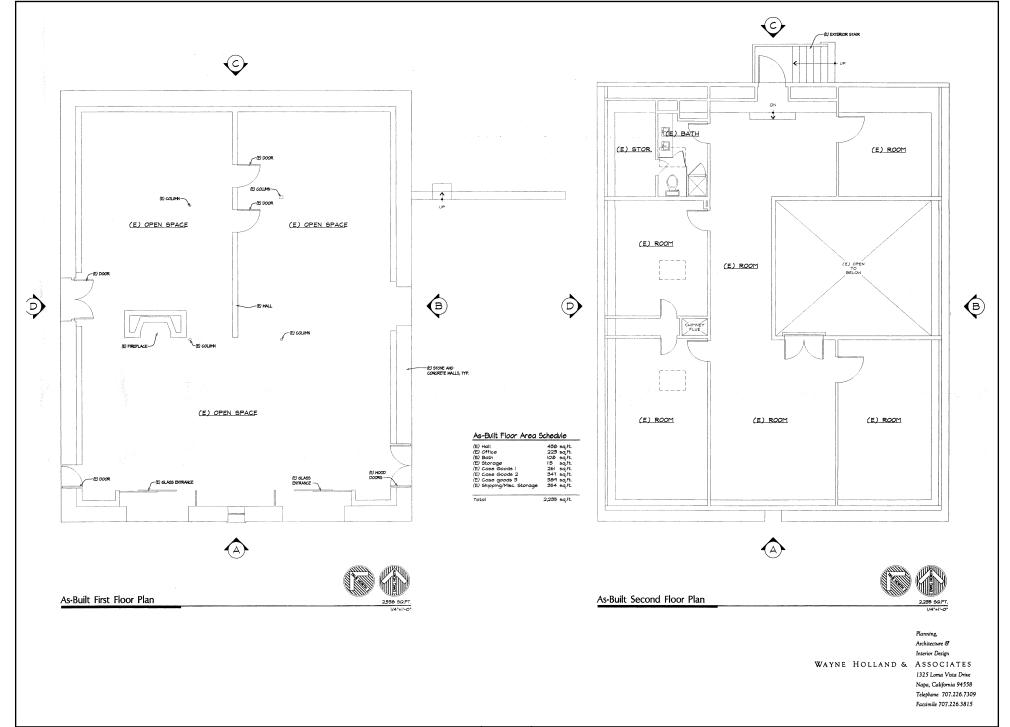

Landfill - General Plan

**EXISTING OVERALL SITE PLAN** 

TOPOGRAPHIC MAPPING FROM NAPA COUNTY GIS

SCALE: 1" = 200"

9D

UP

RogersWinery\_up1.cdr