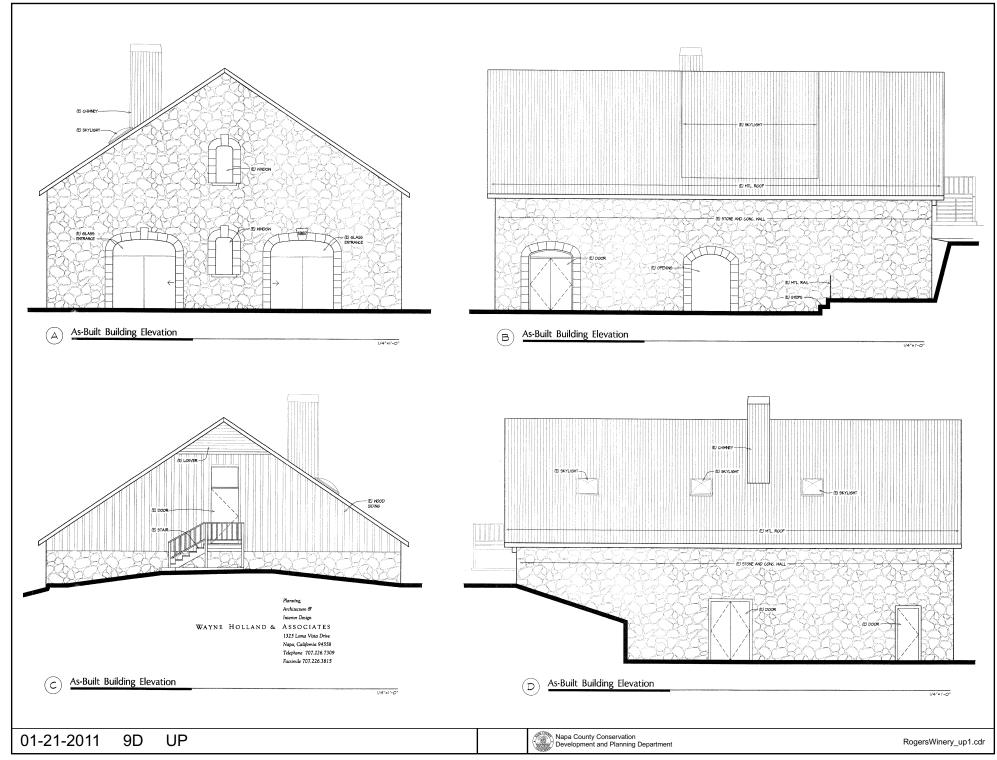

Landfill - General Plan

**EXISTING OVERALL SITE PLAN** 

TOPOGRAPHIC MAPPING FROM NAPA COUNTY GIS

SCALE: 1" = 200"

9D

UP

RogersWinery\_up1.cdr