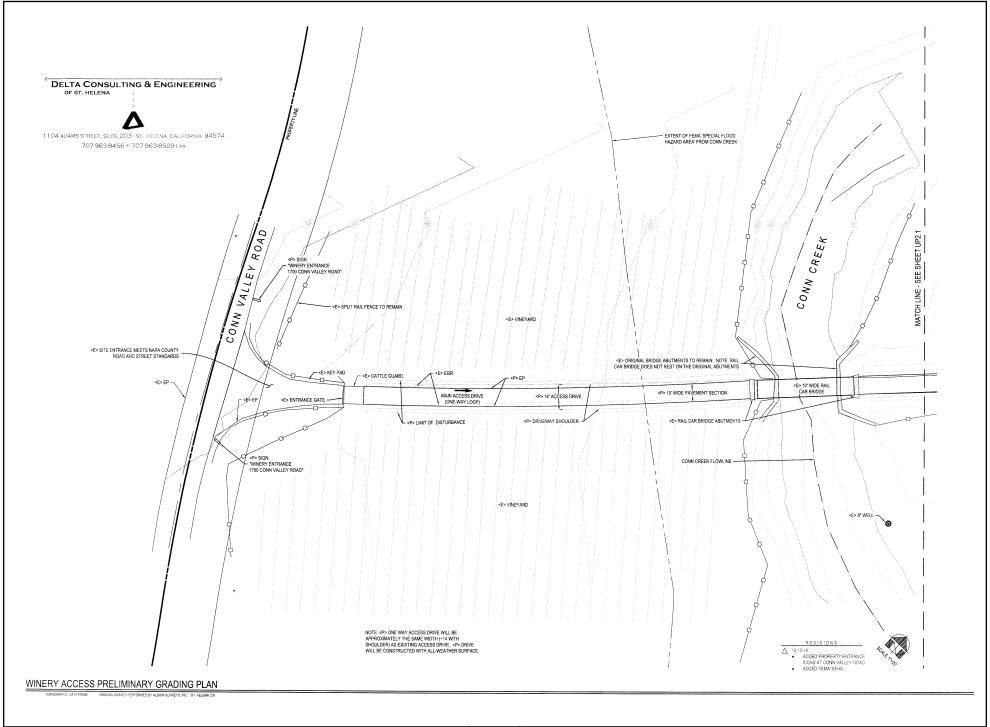

Landfill - General Plan

**EXISTING OVERALL SITE PLAN** 

TOPOGRAPHIC MAPPING FROM NAPA COUNTY GIS

SCALE: 1" = 200"

9D

UP

RogersWinery\_up1.cdr