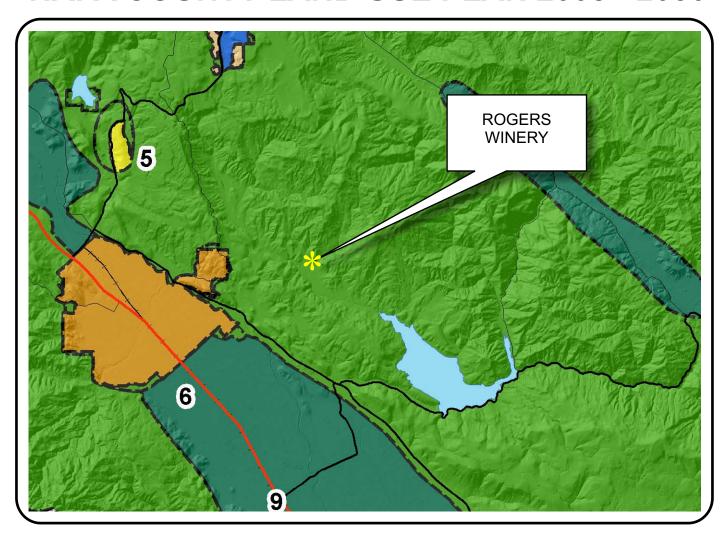

Landfill - General Plan

**EXISTING OVERALL SITE PLAN** 

TOPOGRAPHIC MAPPING FROM NAPA COUNTY GIS

SCALE: 1" = 200"

9D

UP

RogersWinery\_up1.cdr