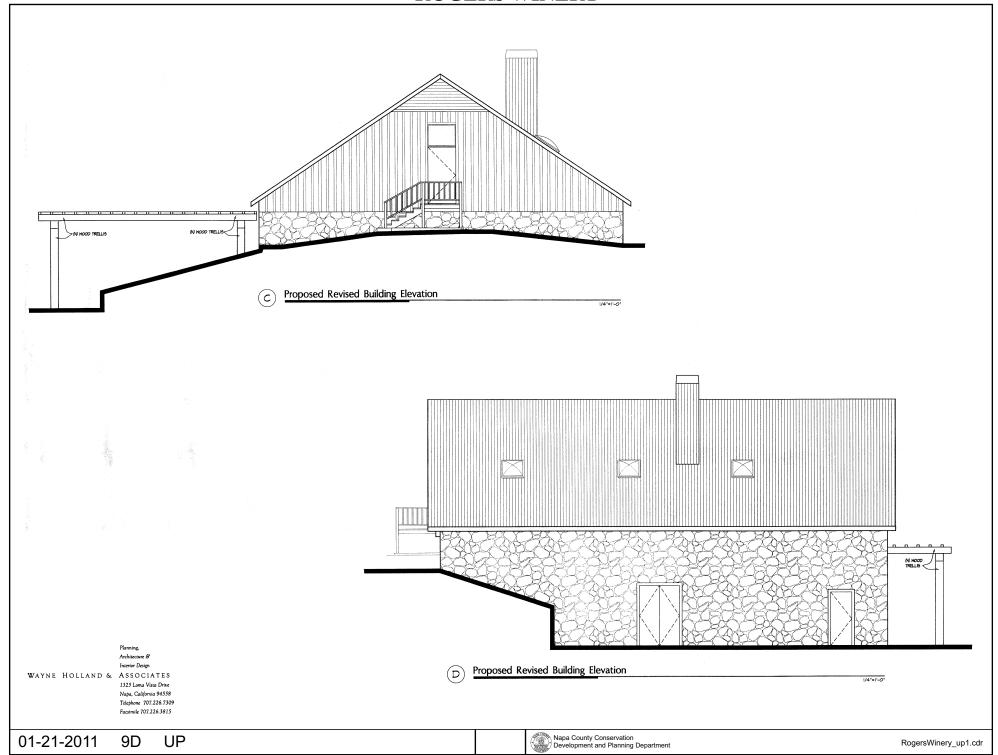

Landfill - General Plan

**EXISTING OVERALL SITE PLAN** 

TOPOGRAPHIC MAPPING FROM NAPA COUNTY GIS

SCALE: 1" = 200"

9D

UP

RogersWinery\_up1.cdr