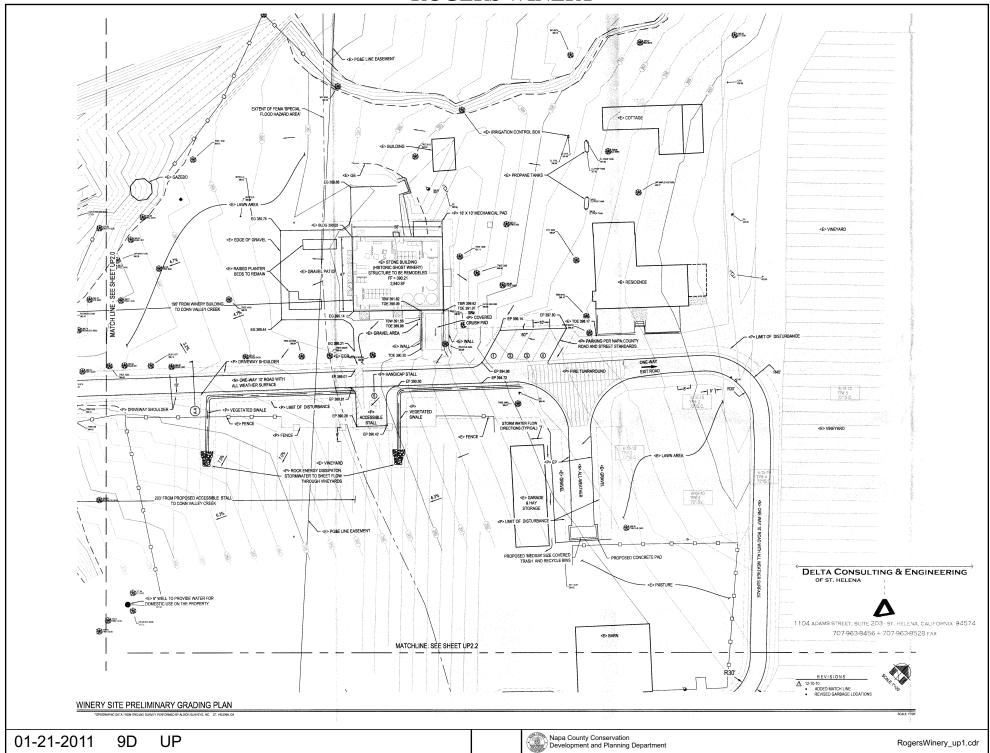

# **LEGEND**

APN

025-180-069

01-21-2011

Landfill - General Plan

**EXISTING OVERALL SITE PLAN** 

TOPOGRAPHIC MAPPING FROM NAPA COUNTY GIS

SCALE: 1" = 200"

9D

UP

RogersWinery\_up1.cdr