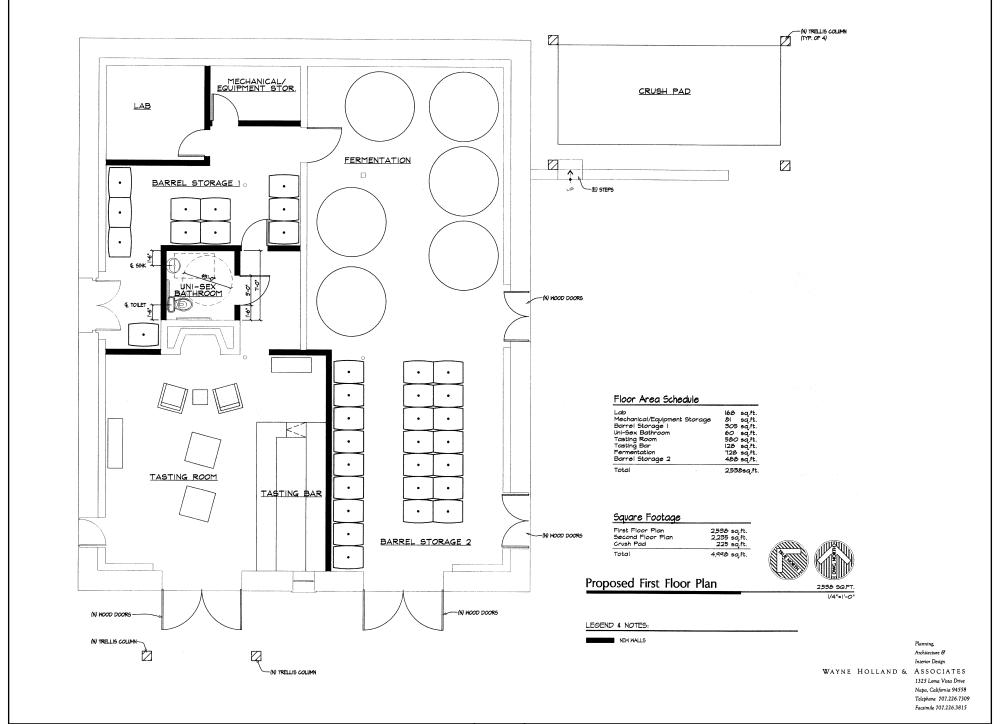

Landfill - General Plan

**EXISTING OVERALL SITE PLAN** 

TOPOGRAPHIC MAPPING FROM NAPA COUNTY GIS

SCALE: 1" = 200"

9D

UP

RogersWinery\_up1.cdr