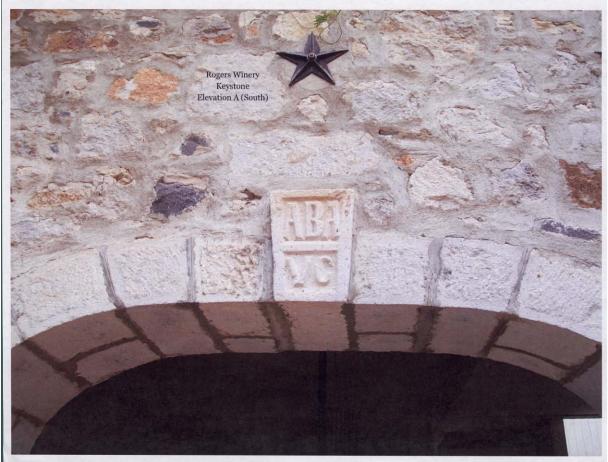

Landfill - General Plan

**EXISTING OVERALL SITE PLAN** 

TOPOGRAPHIC MAPPING FROM NAPA COUNTY GIS

SCALE: 1" = 200"

9D

UP

RogersWinery\_up1.cdr