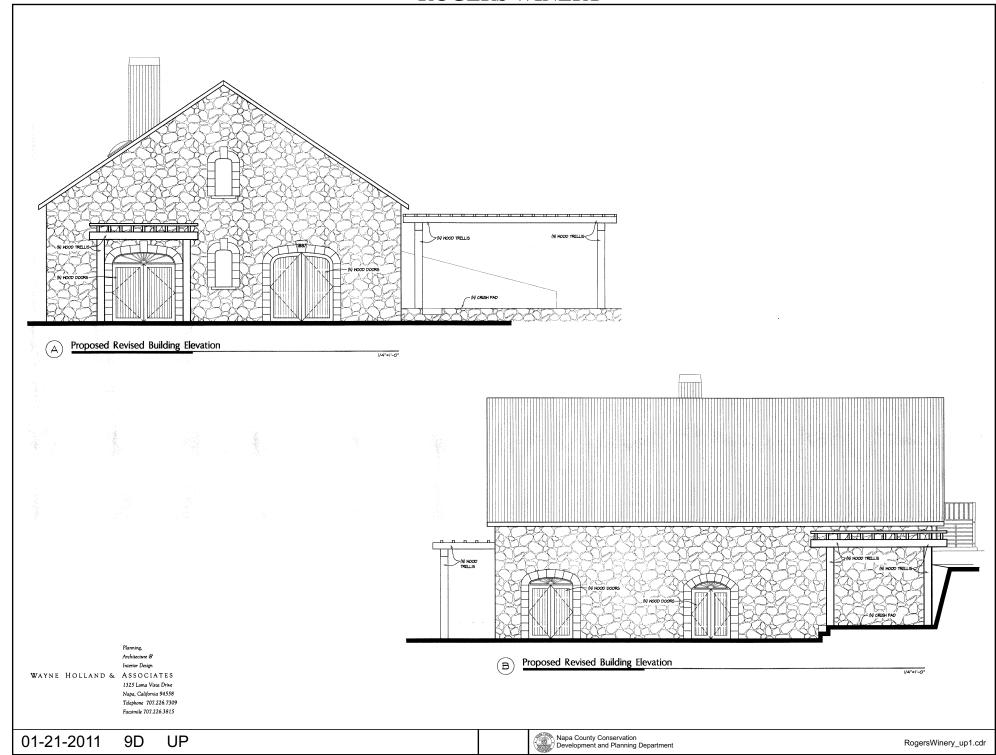

Landfill - General Plan

**EXISTING OVERALL SITE PLAN** 

TOPOGRAPHIC MAPPING FROM NAPA COUNTY GIS

SCALE: 1" = 200"

9D

UP

RogersWinery\_up1.cdr