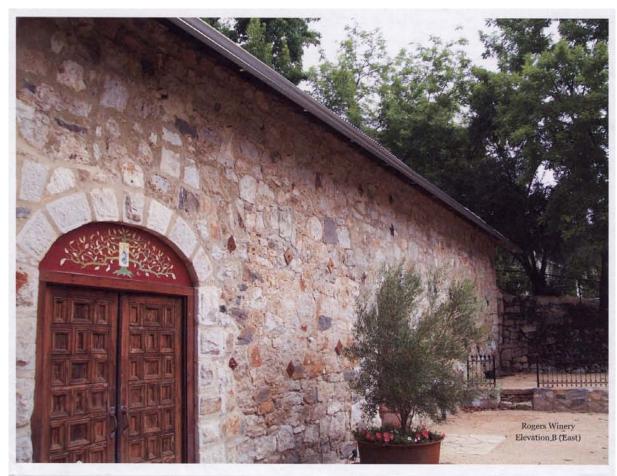

Landfill - General Plan

**EXISTING OVERALL SITE PLAN** 

TOPOGRAPHIC MAPPING FROM NAPA COUNTY GIS

SCALE: 1" = 200"

9D

UP

RogersWinery\_up1.cdr