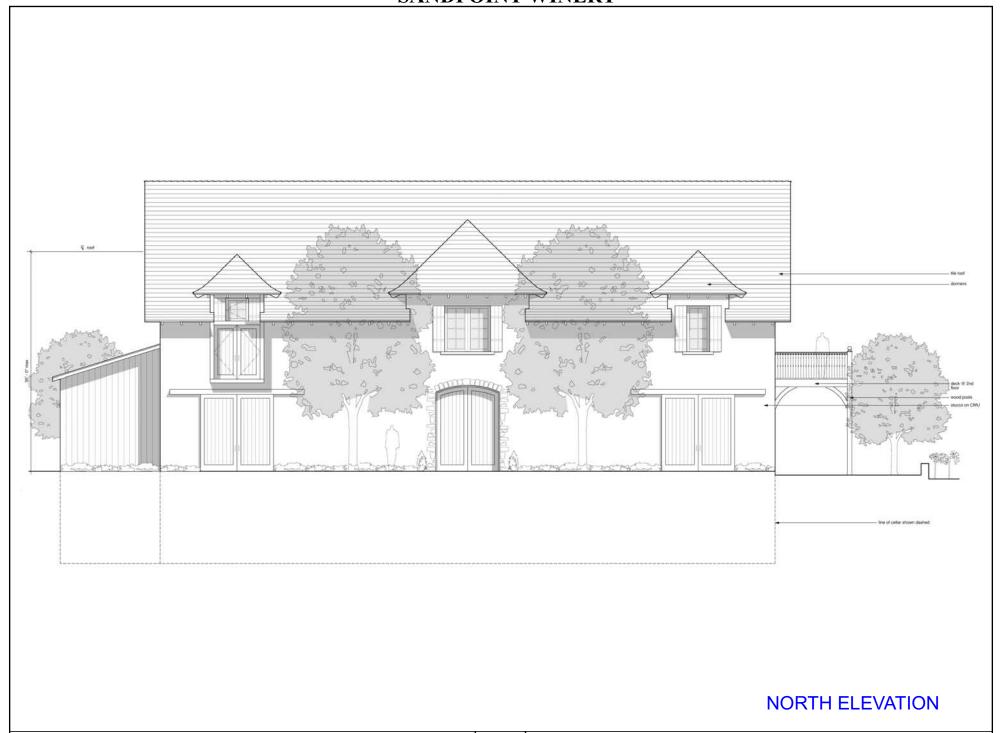

Landfill - General Plan

**OVERALL PRELIMINARY SITE PLAN** 

SCALE:1"=200'

WINERY STORAGE BLDG.

UP

**SOUTH ELEVATION** 

**CONCEPTUAL ELEVATIONS** 

### MASTER SCHEMATIC SITE PLAN

UP

**COLOR SCHEME** 

DEVELOPED AREAS IN VICINITY