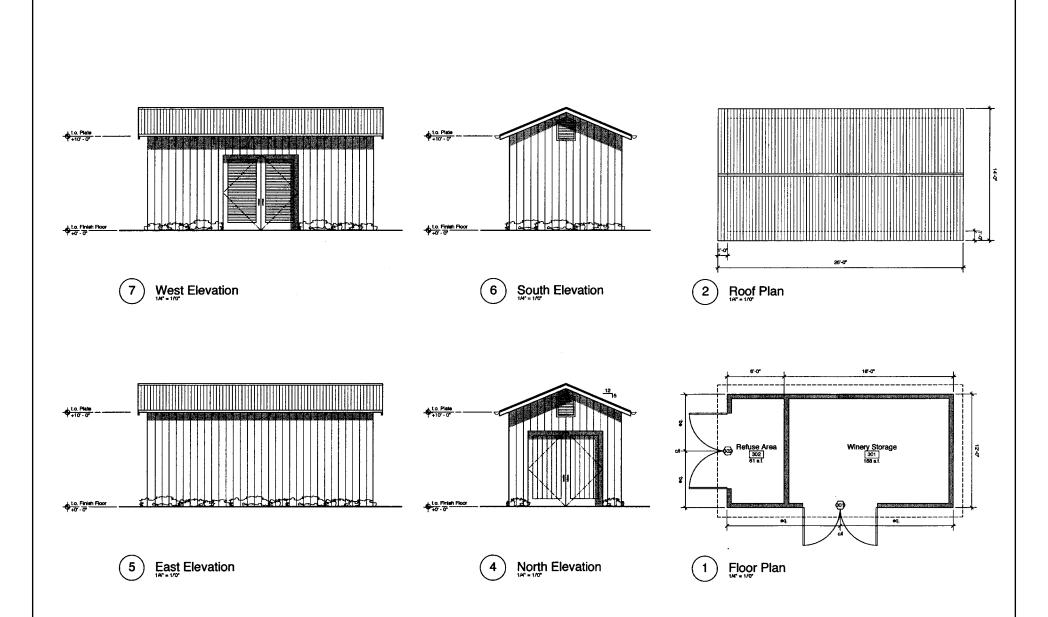

Landfill - General Plan

**OVERALL PRELIMINARY SITE PLAN** 

SCALE:1"=200'

WINERY STORAGE BLDG.

UP

**SOUTH ELEVATION** 

**CONCEPTUAL ELEVATIONS** 