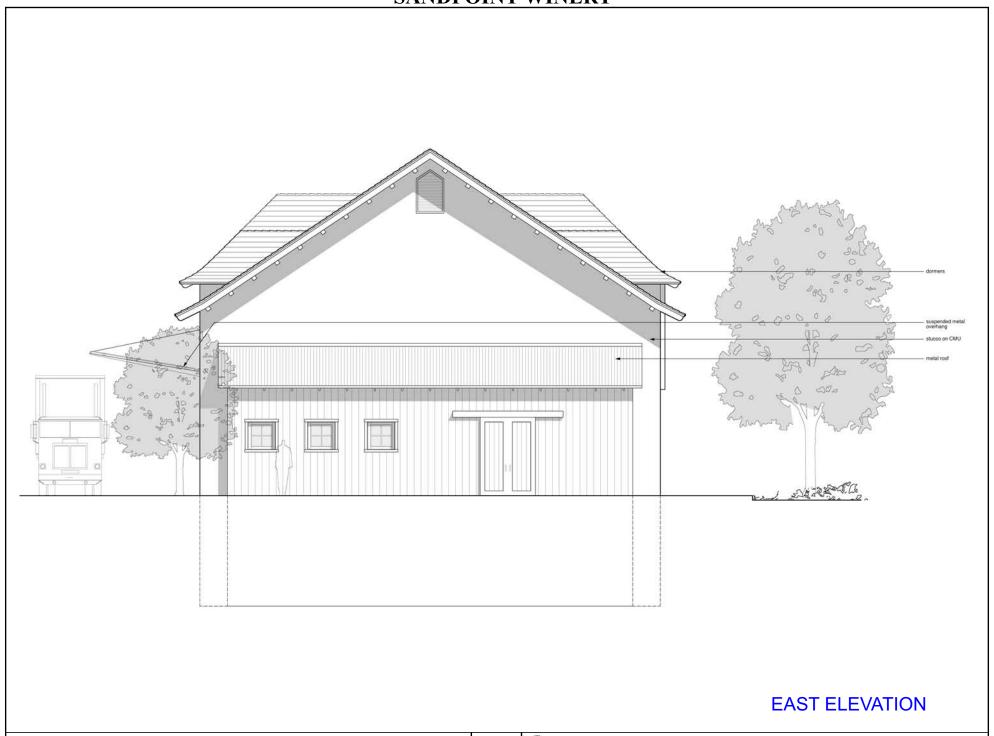

Landfill - General Plan

**OVERALL PRELIMINARY SITE PLAN** 

SCALE:1"=200'

WINERY STORAGE BLDG.

UP

**SOUTH ELEVATION** 

**CONCEPTUAL ELEVATIONS** 

### MASTER SCHEMATIC SITE PLAN

UP

**COLOR SCHEME** 

DEVELOPED AREAS IN VICINITY