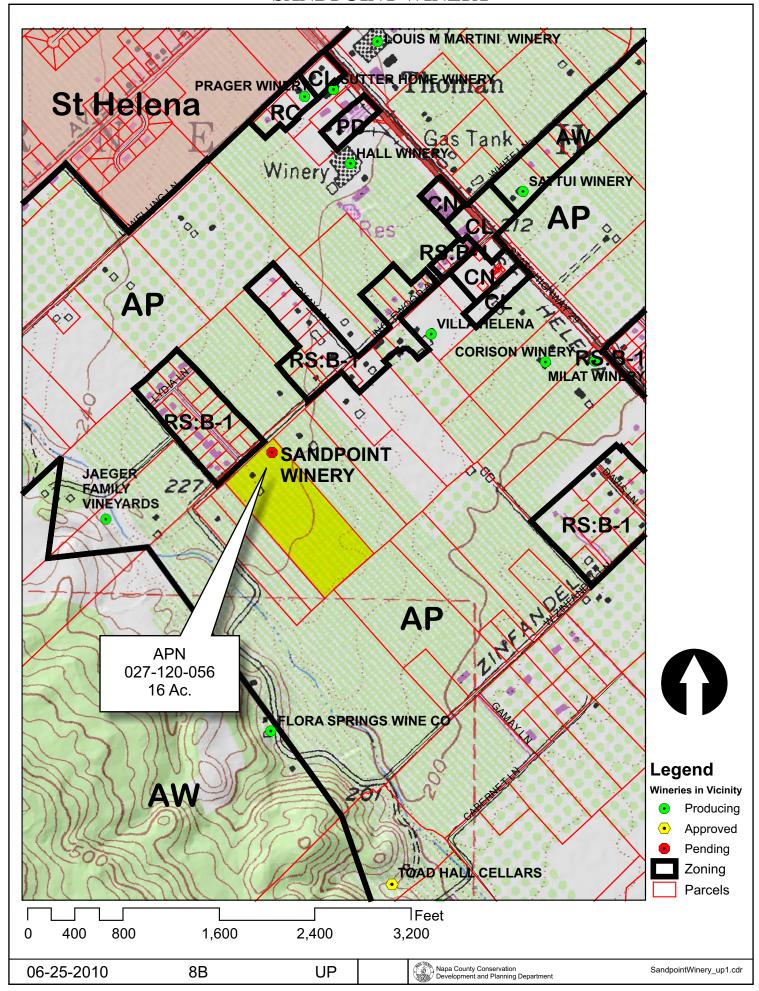

Landfill - General Plan

**OVERALL PRELIMINARY SITE PLAN** 

SCALE:1"=200'

WINERY STORAGE BLDG.

UP

**SOUTH ELEVATION** 

**CONCEPTUAL ELEVATIONS** 