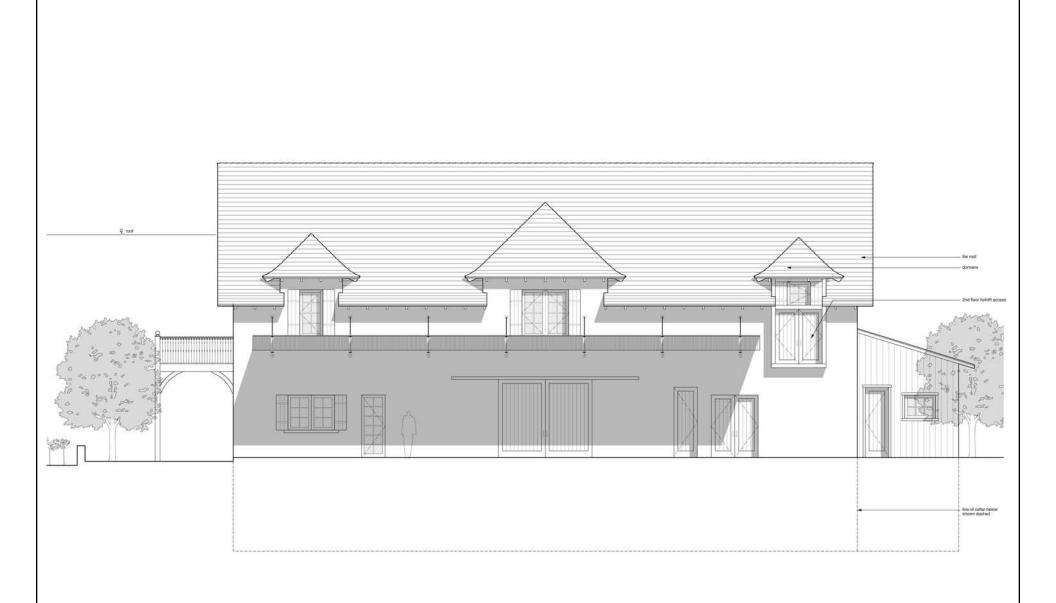

Landfill - General Plan

**OVERALL PRELIMINARY SITE PLAN** 

SCALE:1"=200'

WINERY STORAGE BLDG.

UP

**SOUTH ELEVATION** 

**CONCEPTUAL ELEVATIONS** 