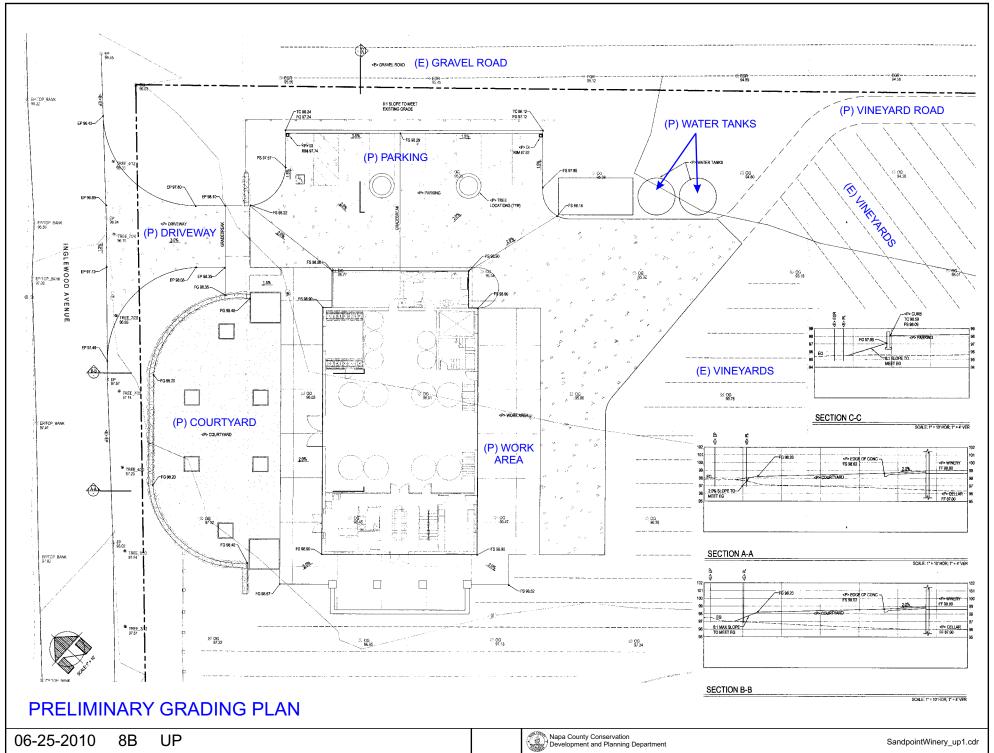

Landfill - General Plan

**OVERALL PRELIMINARY SITE PLAN** 

SCALE:1"=200'

WINERY STORAGE BLDG.

UP

**SOUTH ELEVATION** 

**CONCEPTUAL ELEVATIONS** 

### MASTER SCHEMATIC SITE PLAN

UP

**COLOR SCHEME** 

DEVELOPED AREAS IN VICINITY