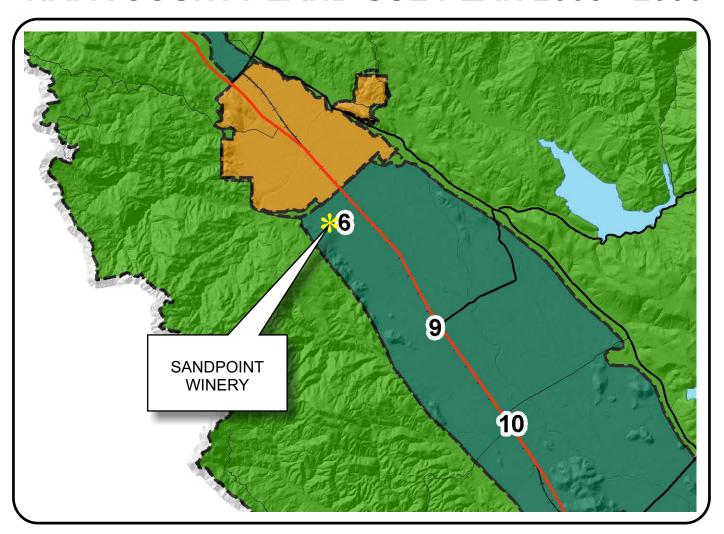

Agricultural Resource

APN 027-120-056 \* See Action Item AG/LU-114.1 regarding agriculturally zoned areas within these land use designations 06-25-2010