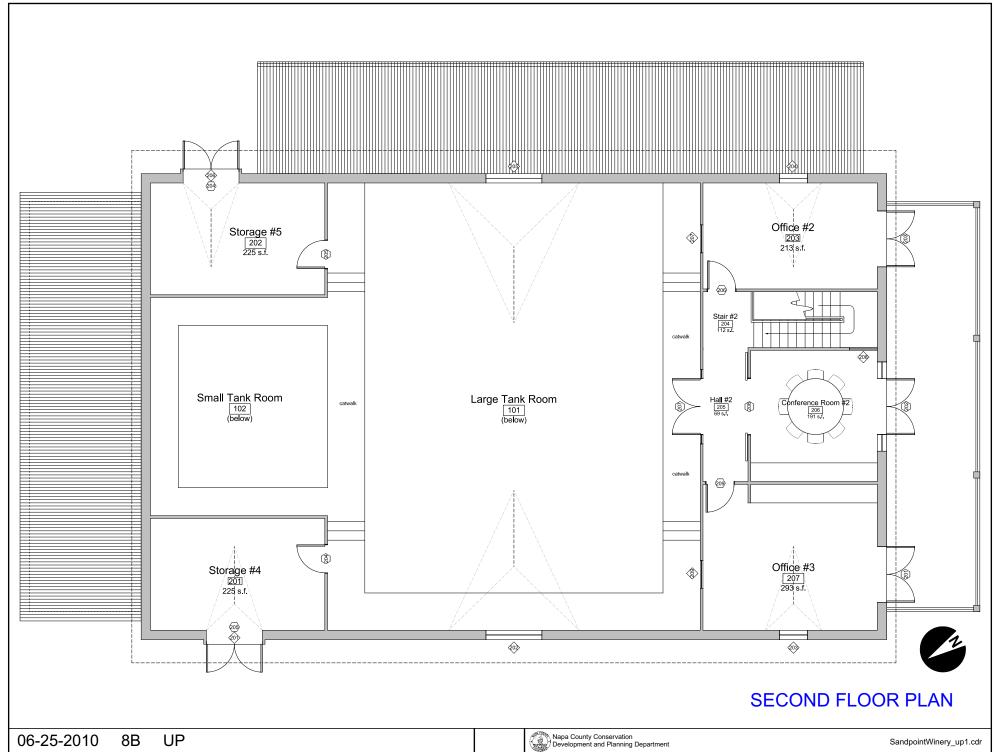

Landfill - General Plan

**OVERALL PRELIMINARY SITE PLAN** 

SCALE:1"=200'

WINERY STORAGE BLDG.

UP

**SOUTH ELEVATION** 

**CONCEPTUAL ELEVATIONS** 

### MASTER SCHEMATIC SITE PLAN

UP

**COLOR SCHEME** 

DEVELOPED AREAS IN VICINITY