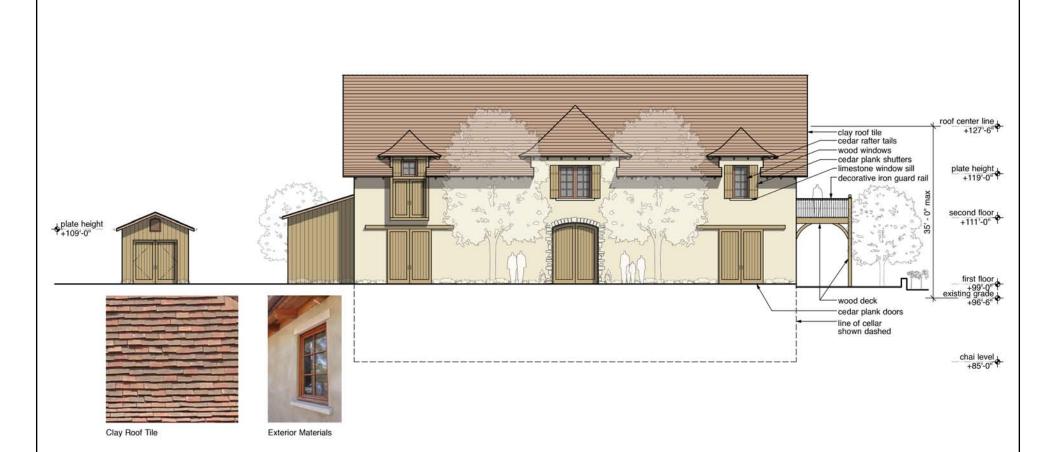

Landfill - General Plan

**OVERALL PRELIMINARY SITE PLAN** 

SCALE:1"=200'

WINERY STORAGE BLDG.

UP

**SOUTH ELEVATION** 

**CONCEPTUAL ELEVATIONS** 