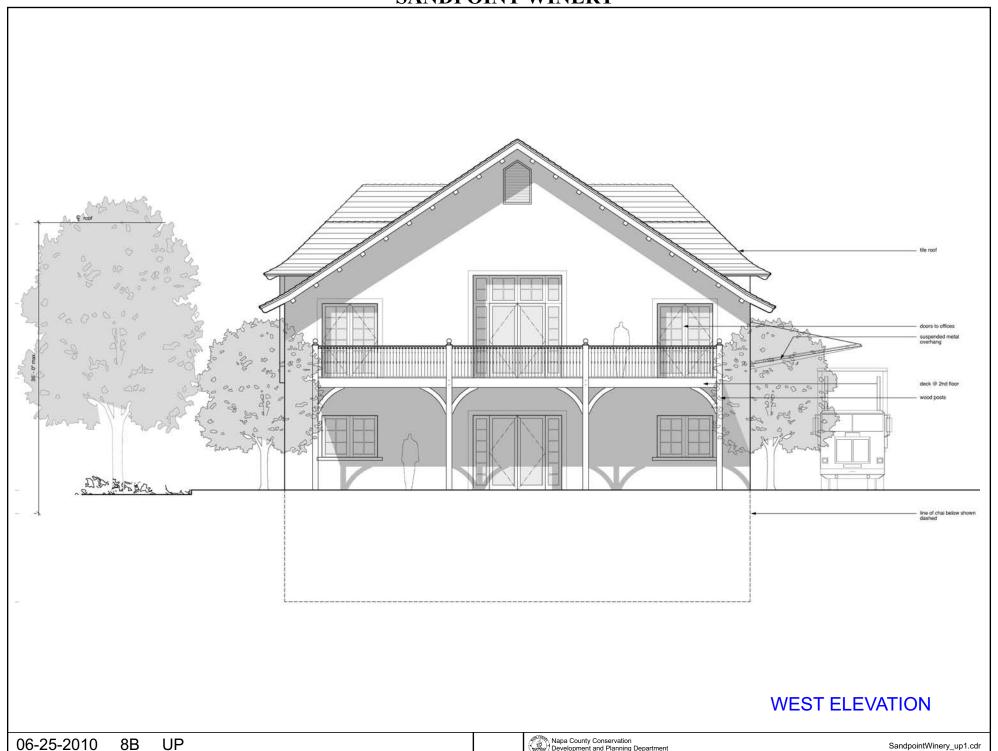

Landfill - General Plan

**OVERALL PRELIMINARY SITE PLAN** 

SCALE:1"=200'

WINERY STORAGE BLDG.

UP

**SOUTH ELEVATION** 

**CONCEPTUAL ELEVATIONS** 