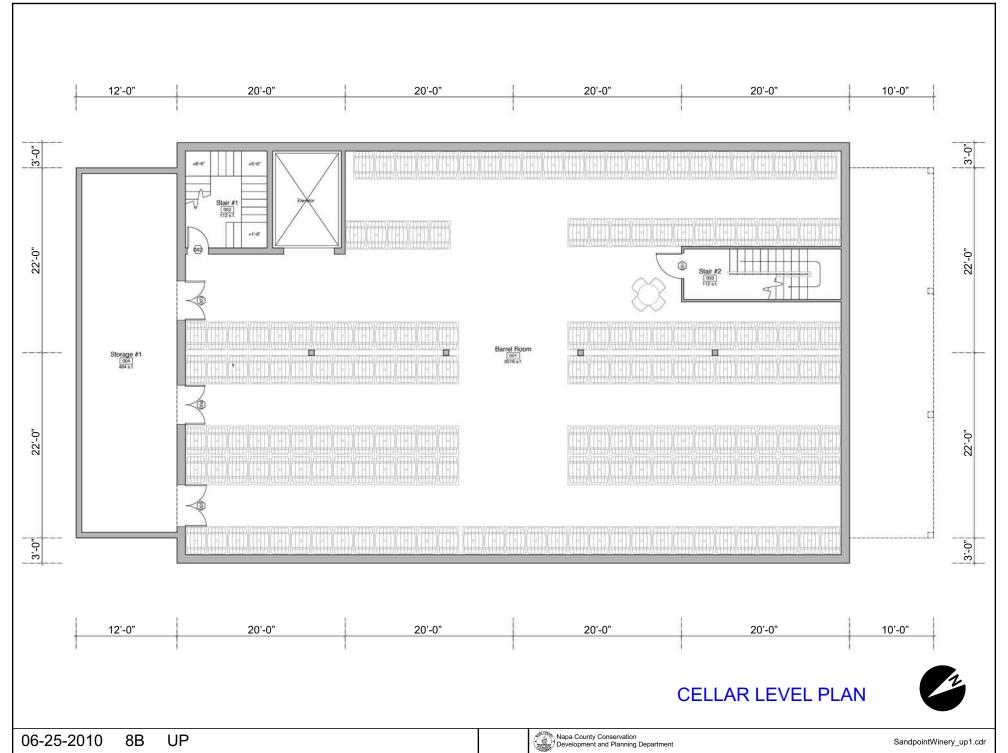

Landfill - General Plan

**OVERALL PRELIMINARY SITE PLAN** 

SCALE:1"=200'

WINERY STORAGE BLDG.

UP

**SOUTH ELEVATION** 

**CONCEPTUAL ELEVATIONS** 

### MASTER SCHEMATIC SITE PLAN

UP

**COLOR SCHEME** 

DEVELOPED AREAS IN VICINITY