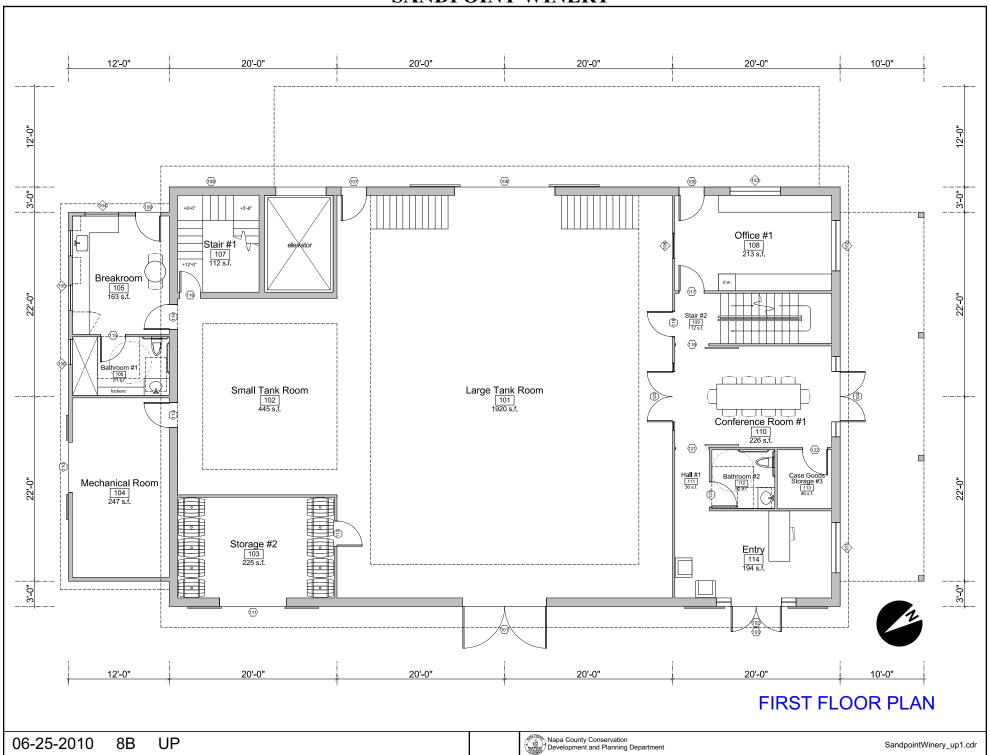

Landfill - General Plan

**OVERALL PRELIMINARY SITE PLAN** 

SCALE:1"=200'

WINERY STORAGE BLDG.

UP

**SOUTH ELEVATION** 

**CONCEPTUAL ELEVATIONS** 

### MASTER SCHEMATIC SITE PLAN

UP

**COLOR SCHEME** 

DEVELOPED AREAS IN VICINITY