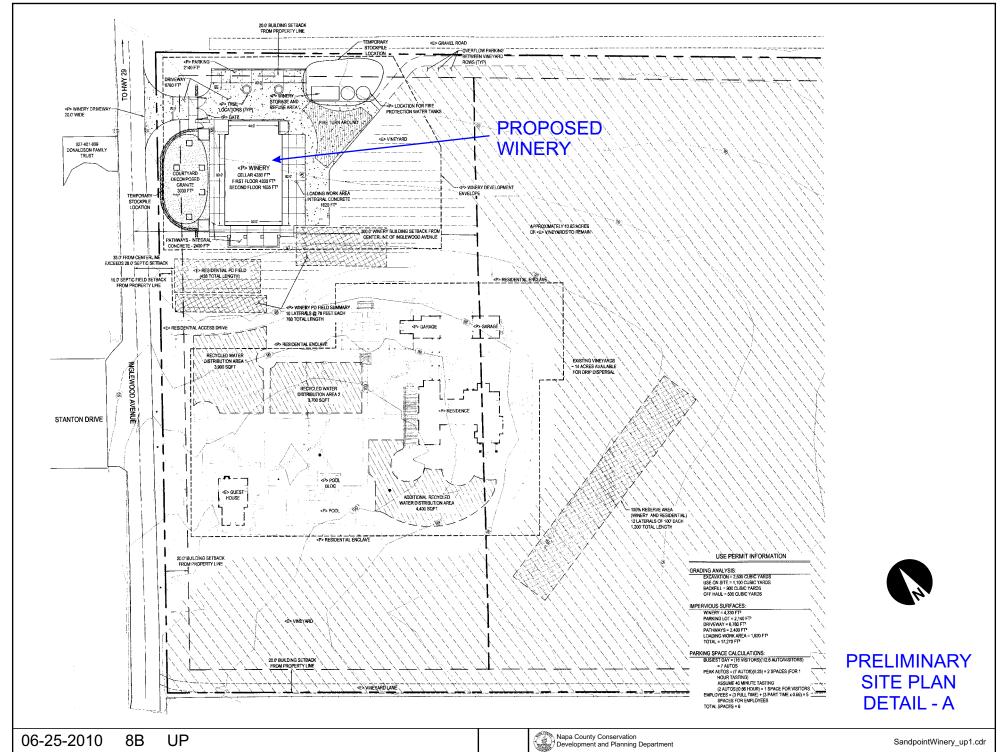

Landfill - General Plan

**OVERALL PRELIMINARY SITE PLAN** 

SCALE:1"=200'

WINERY STORAGE BLDG.

UP

**SOUTH ELEVATION** 

**CONCEPTUAL ELEVATIONS** 

### MASTER SCHEMATIC SITE PLAN

UP

**COLOR SCHEME** 

DEVELOPED AREAS IN VICINITY