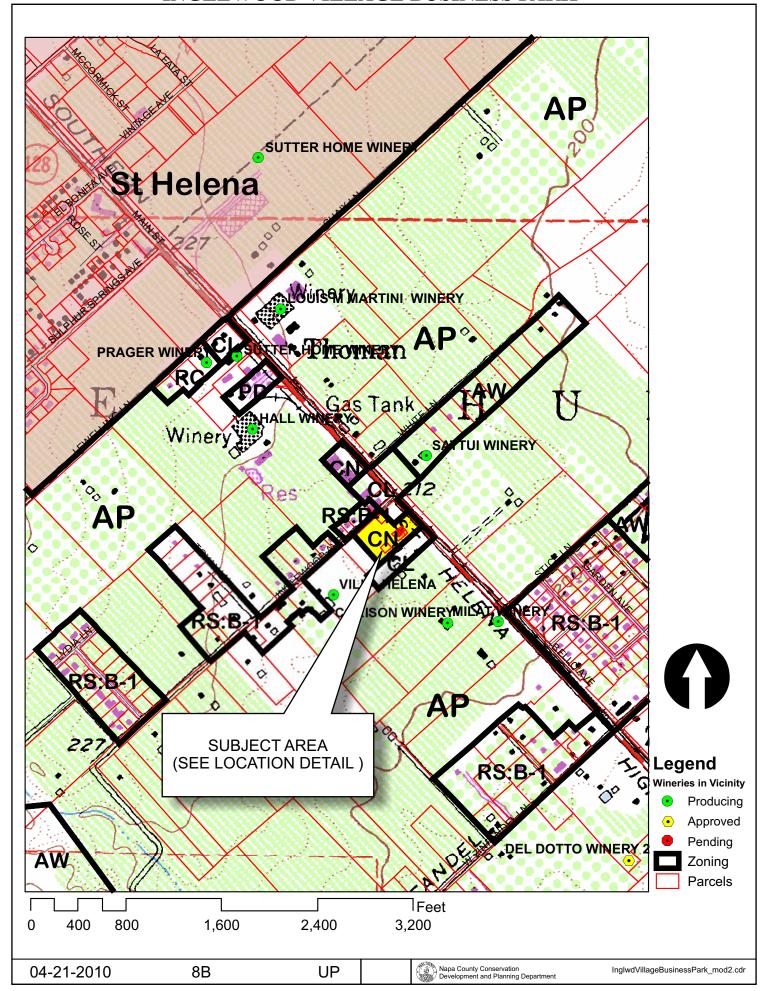

#### **OPEN SPACE**

Agriculture, Watershed & Open Space

Agricultural Resource

See Action Item AG/LU-114.1 regarding agriculturally zoned areas within these land use designations

APN
027-590-004,005
04-21-2010
8B UP