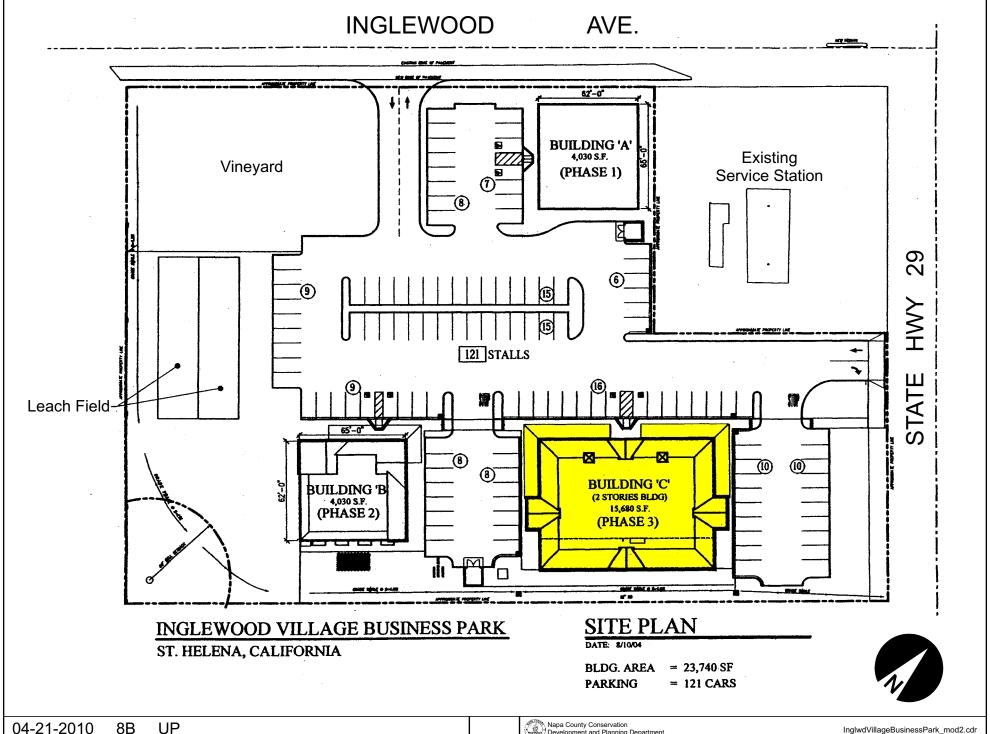

#### **OPEN SPACE**

Agriculture, Watershed & Open Space

Agricultural Resource

See Action Item AG/LU-114.1 regarding agriculturally zoned areas within these land use designations

APN
027-590-004,005
04-21-2010
8B UP