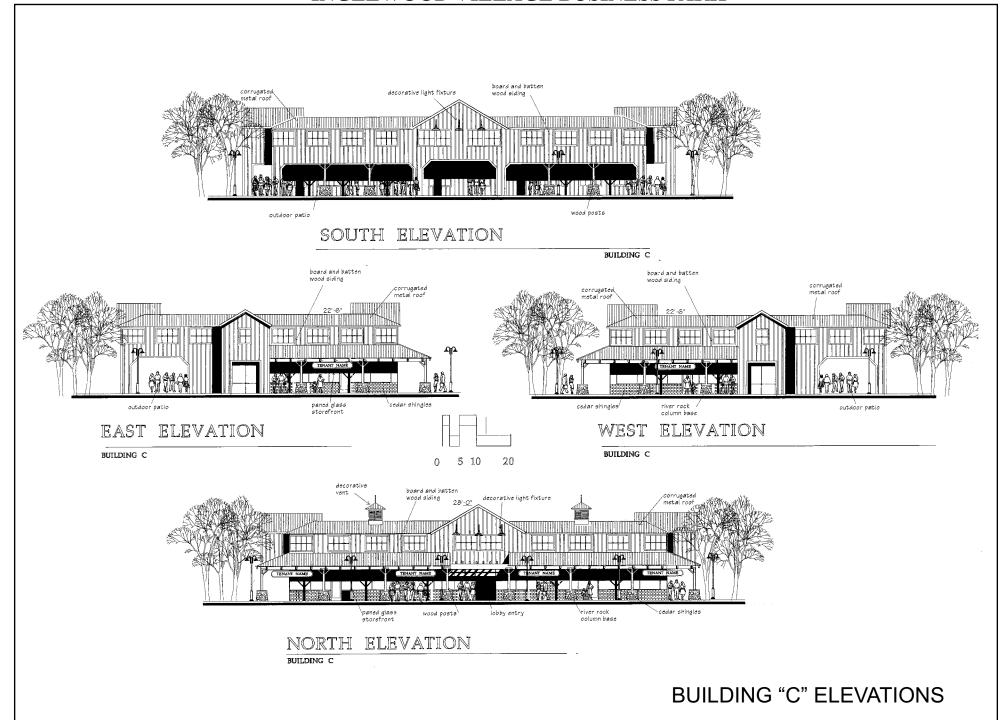

# NAPA COUNTY LAND USE PLAN 2008 - 2030



## **LEGEND**

## **URBANIZED OR NON-AGRICULTURAL**

Cities

Urban Residential 🔏

Rural Residential \*

Industrial

Public-Institutional

Study Area

#### **OPEN SPACE**

Agriculture, Watershed & Open Space

Agricultural Resource

See Action Item AG/LU-114.1 regarding agriculturally zoned areas within these land use designations

APN
027-590-004,005
04-21-2010
8B UP

#### TRANSPORTATION

Mineral Resource

····· Railroad

Limited Access Highway

Major Road

Secondary Road

—— Airport

Airport Clear Zone

Landfill - General Plan















(NO CHANGES PROPOSED)

Napa County Conservation Development and Planning Department