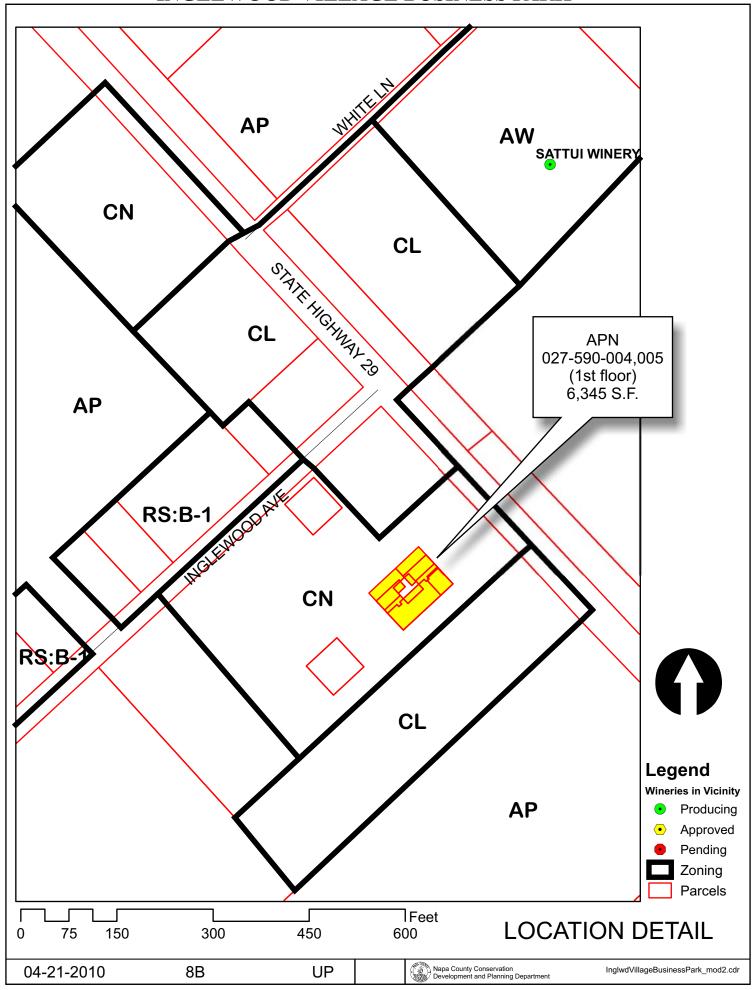

#### **OPEN SPACE**

Agriculture, Watershed & Open Space

Agricultural Resource

See Action Item AG/LU-114.1 regarding agriculturally zoned areas within these land use designations

APN
027-590-004,005
04-21-2010
8B UP