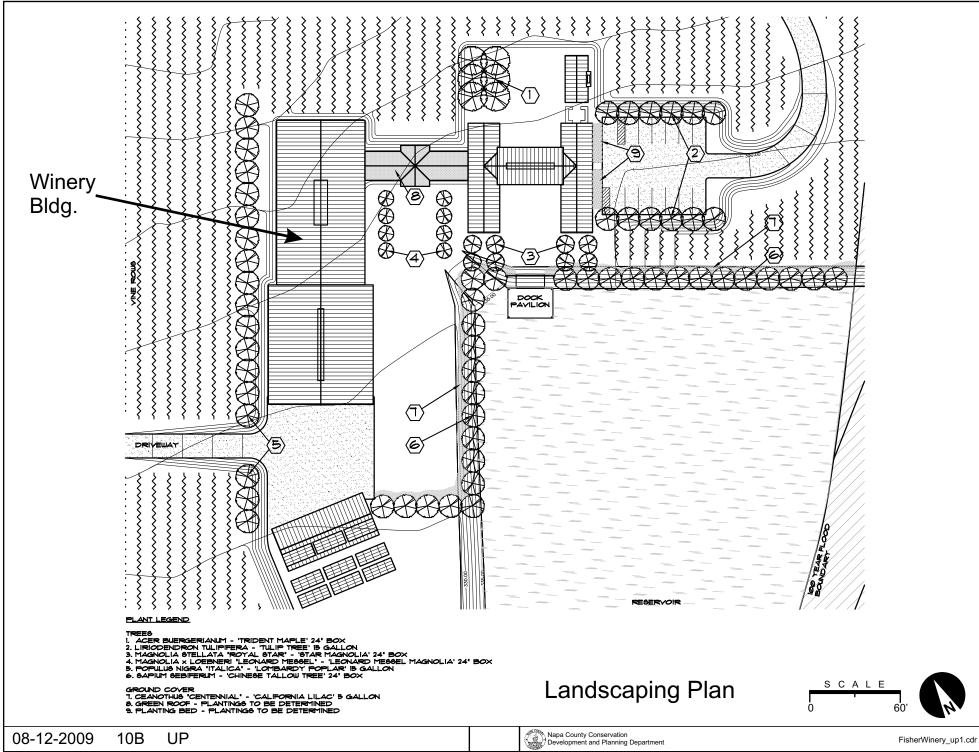

# NAPA COUNTY LAND USE PLAN 2008 - 2030



**LEGEND** 

## **URBANIZED OR NON-AGRICULTURAL**

Cities Urban Residential \* Rural Residential \* Industrial Public-Institutional Study Area OPEN SPACE Agriculture, Watershed & Open Space Agricultural Resource

See Action Item AG/LU-114.1 regarding agriculturally zoned areas within these land use designations

APN 020-150-004 08-12-2009 10B UP

#### TRANSPORTATION

- Mineral Resource
- ----- Railroad
- Limited Access Highway
- Major Road
- ----- Secondary Road
- Airport
- /// Airport Clear Zone
- Landfill General Plan

























08-12-2009 10B UP



08-12-2009 10B UP

Napa County Conservation Development and Planning Department

FisherWinery\_up1.cdr