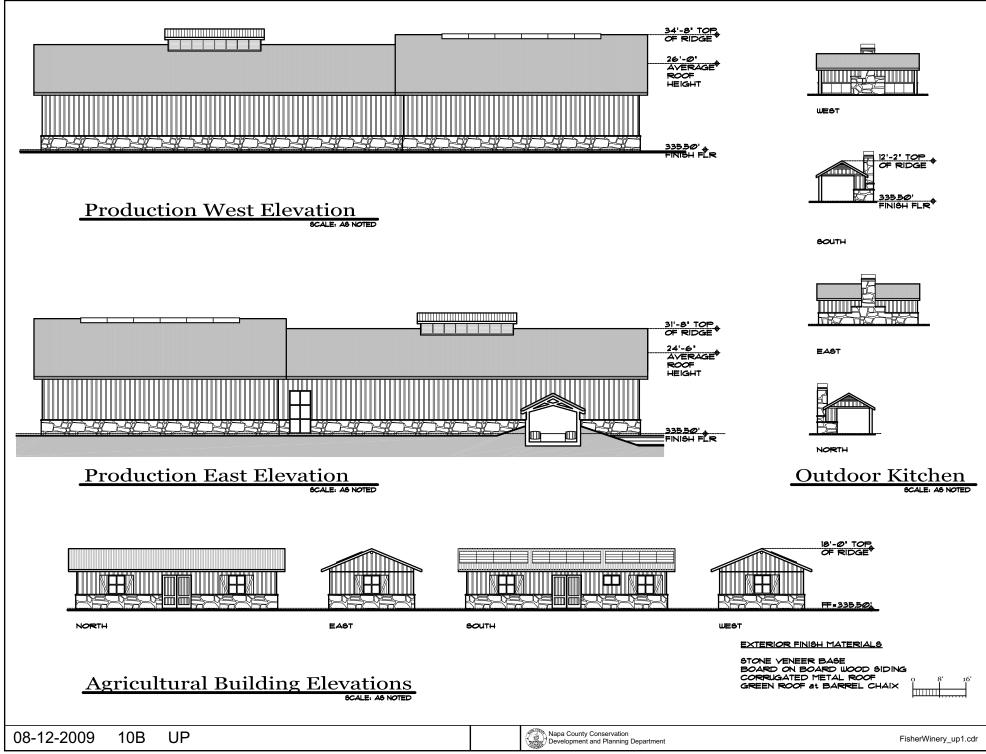

# NAPA COUNTY LAND USE PLAN 2008 - 2030



**LEGEND** 

## **URBANIZED OR NON-AGRICULTURAL**

Cities Urban Residential \* Rural Residential \* Industrial Public-Institutional Study Area OPEN SPACE Agriculture, Watershed & Open Space Agricultural Resource

See Action Item AG/LU-114.1 regarding agriculturally zoned areas within these land use designations

APN 020-150-004 08-12-2009 10B UP

#### TRANSPORTATION

- Mineral Resource
- ----- Railroad
- Limited Access Highway
- Major Road
- ----- Secondary Road
- Airport
- /// Airport Clear Zone
- Landfill General Plan

























08-12-2009 10B UP



08-12-2009 10B UP

Napa County Conservation Development and Planning Department

FisherWinery\_up1.cdr