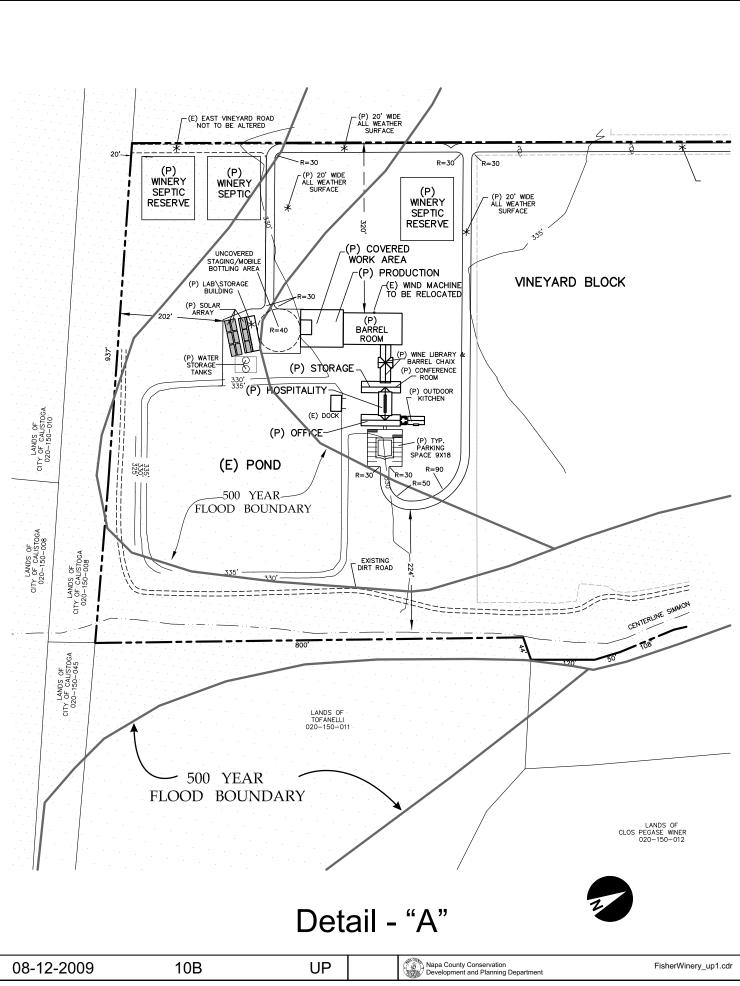

# NAPA COUNTY LAND USE PLAN 2008 - 2030



**LEGEND** 

## **URBANIZED OR NON-AGRICULTURAL**

Cities Urban Residential \* Rural Residential \* Industrial Public-Institutional Study Area OPEN SPACE Agriculture, Watershed & Open Space Agricultural Resource

See Action Item AG/LU-114.1 regarding agriculturally zoned areas within these land use designations

APN 020-150-004 08-12-2009 10B UP

#### TRANSPORTATION

- Mineral Resource
- ----- Railroad
- Limited Access Highway
- Major Road
- ----- Secondary Road
- Airport
- /// Airport Clear Zone
- Landfill General Plan

























08-12-2009 10B UP



08-12-2009 10B UP

Napa County Conservation Development and Planning Department

FisherWinery\_up1.cdr