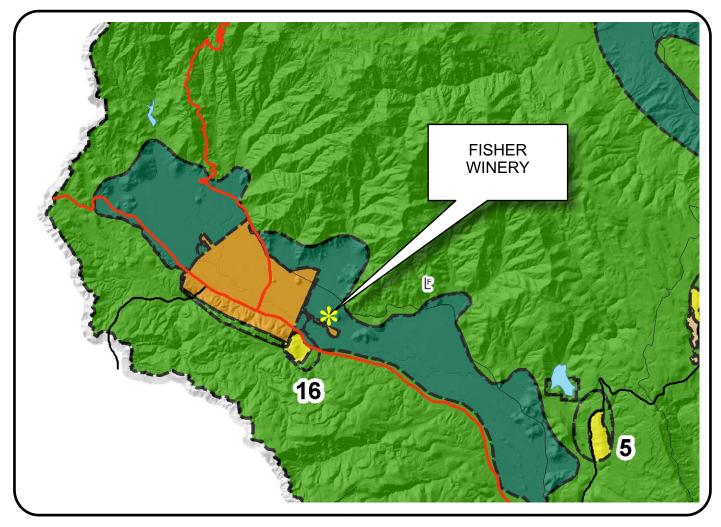

# NAPA COUNTY LAND USE PLAN 2008 - 2030



**LEGEND** 

## **URBANIZED OR NON-AGRICULTURAL**

Cities Urban Residential \* Rural Residential \* Industrial Public-Institutional Study Area OPEN SPACE Agriculture, Watershed & Open Space Agricultural Resource

See Action Item AG/LU-114.1 regarding agriculturally zoned areas within these land use designations

APN 020-150-004 08-12-2009 10B UP

#### TRANSPORTATION

- Mineral Resource
- ----- Railroad
- Limited Access Highway
- Major Road
- ----- Secondary Road
- Airport
- /// Airport Clear Zone
- Landfill General Plan

























08-12-2009 10B UP



08-12-2009 10B UP

Napa County Conservation Development and Planning Department

FisherWinery\_up1.cdr