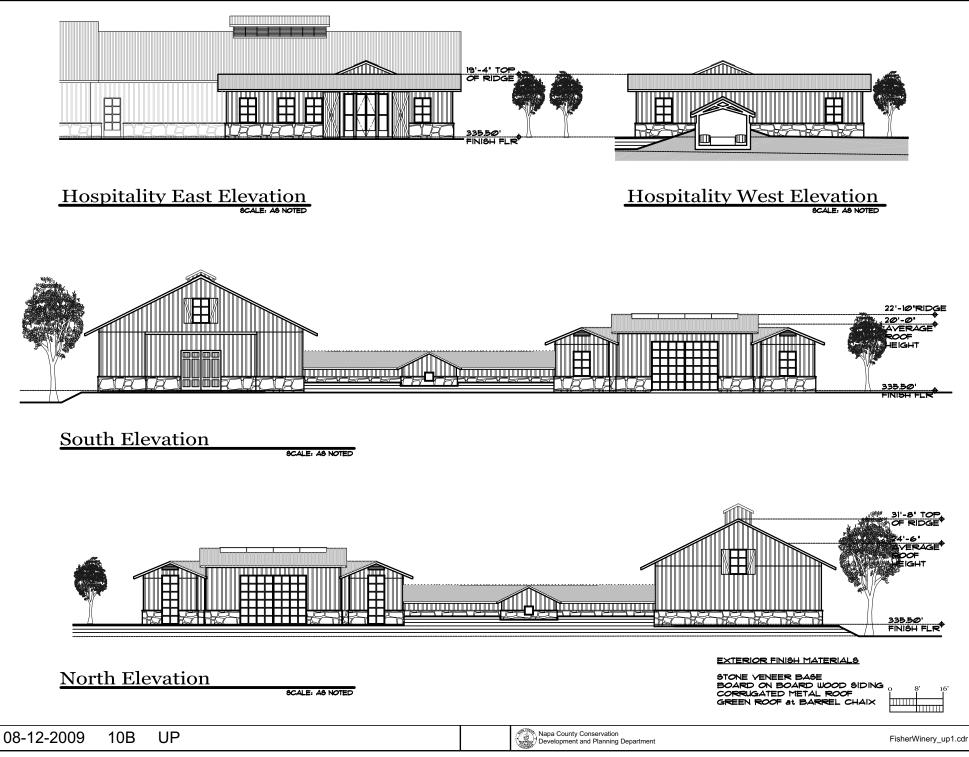

# NAPA COUNTY LAND USE PLAN 2008 - 2030



**LEGEND** 

## **URBANIZED OR NON-AGRICULTURAL**

Cities Urban Residential \* Rural Residential \* Industrial Public-Institutional Study Area OPEN SPACE Agriculture, Watershed & Open Space Agricultural Resource

See Action Item AG/LU-114.1 regarding agriculturally zoned areas within these land use designations

APN 020-150-004 08-12-2009 10B UP

#### TRANSPORTATION

- Mineral Resource
- ----- Railroad
- Limited Access Highway
- Major Road
- ----- Secondary Road
- Airport
- /// Airport Clear Zone
- Landfill General Plan

























08-12-2009 10B UP



08-12-2009 10B UP

Napa County Conservation Development and Planning Department

FisherWinery\_up1.cdr