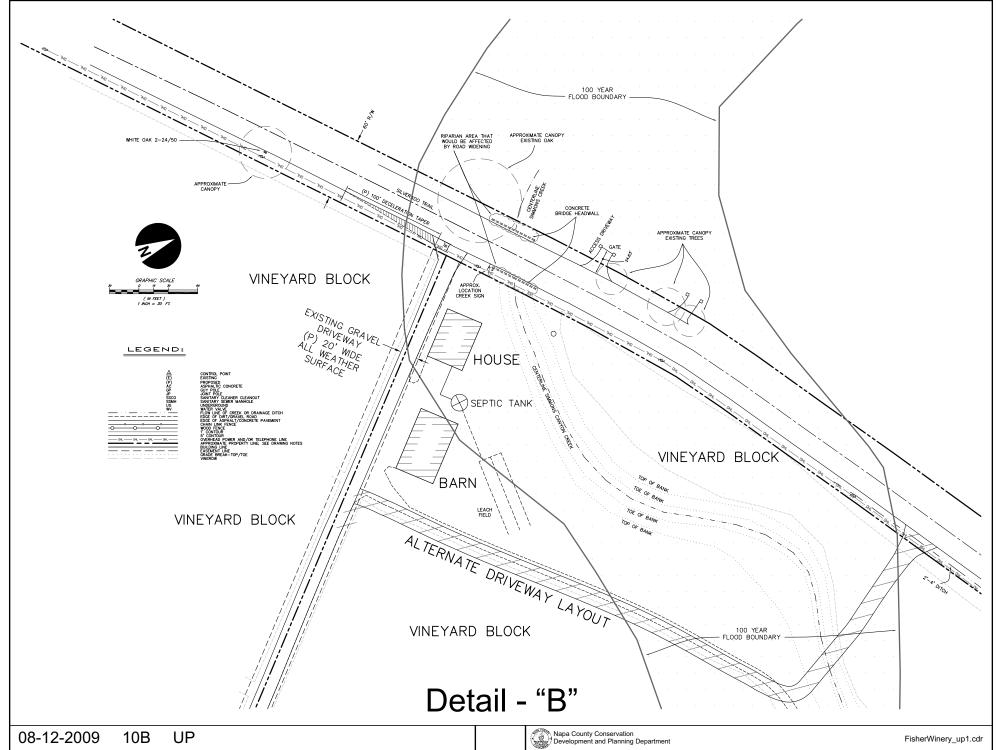

# NAPA COUNTY LAND USE PLAN 2008 - 2030



**LEGEND** 

## **URBANIZED OR NON-AGRICULTURAL**

Cities Urban Residential \* Rural Residential \* Industrial Public-Institutional Study Area OPEN SPACE Agriculture, Watershed & Open Space Agricultural Resource

See Action Item AG/LU-114.1 regarding agriculturally zoned areas within these land use designations

APN 020-150-004 08-12-2009 10B UP

#### TRANSPORTATION

- Mineral Resource
- ----- Railroad
- Limited Access Highway
- Major Road
- ----- Secondary Road
- Airport
- /// Airport Clear Zone
- Landfill General Plan

























08-12-2009 10B UP



08-12-2009 10B UP

Napa County Conservation Development and Planning Department

FisherWinery\_up1.cdr