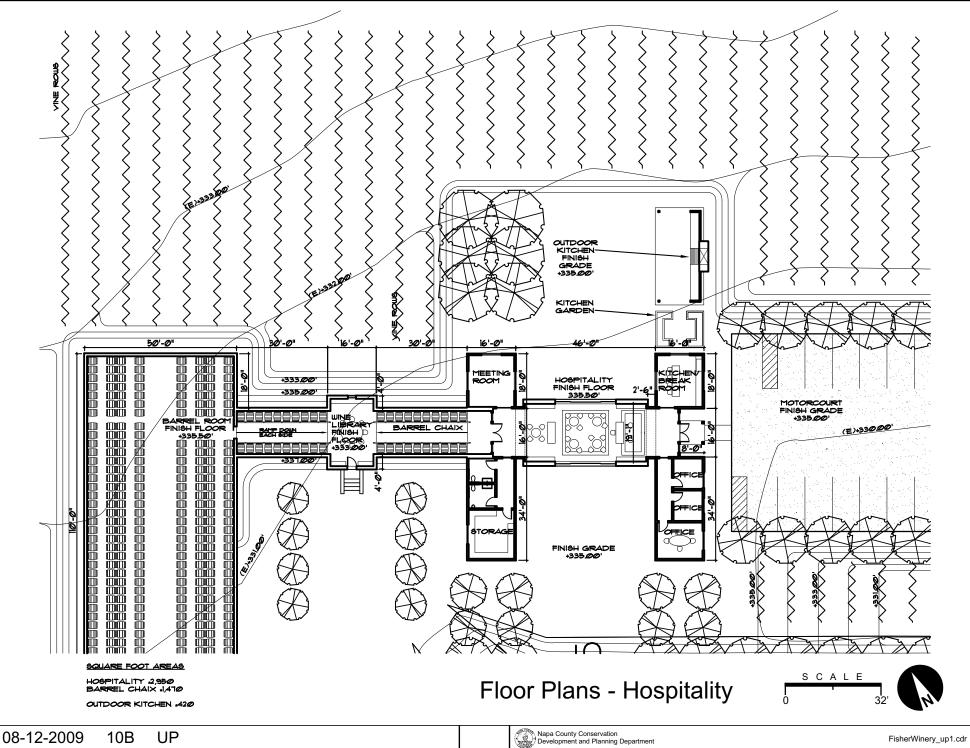

# NAPA COUNTY LAND USE PLAN 2008 - 2030



**LEGEND** 

## **URBANIZED OR NON-AGRICULTURAL**

Cities Urban Residential \* Rural Residential \* Industrial Public-Institutional Study Area OPEN SPACE Agriculture, Watershed & Open Space Agricultural Resource

See Action Item AG/LU-114.1 regarding agriculturally zoned areas within these land use designations

APN 020-150-004 08-12-2009 10B UP

#### TRANSPORTATION

- Mineral Resource
- ----- Railroad
- Limited Access Highway
- Major Road
- ----- Secondary Road
- Airport
- /// Airport Clear Zone
- Landfill General Plan

























08-12-2009 10B UP



08-12-2009 10B UP

Napa County Conservation Development and Planning Department

FisherWinery\_up1.cdr