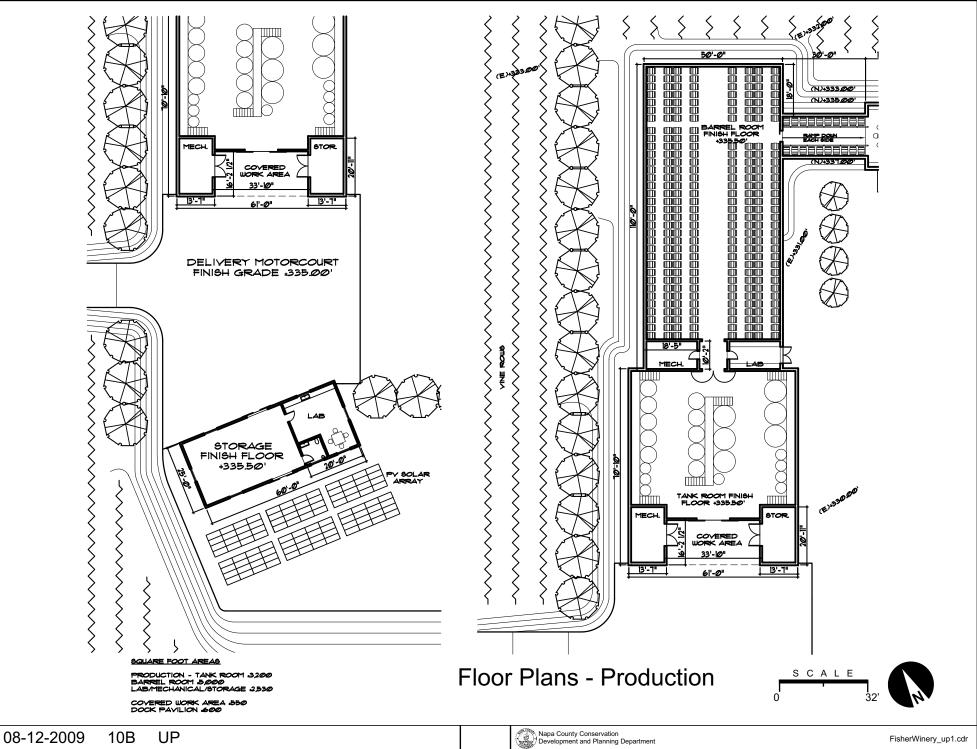

# NAPA COUNTY LAND USE PLAN 2008 - 2030



**LEGEND** 

## **URBANIZED OR NON-AGRICULTURAL**

Cities Urban Residential \* Rural Residential \* Industrial Public-Institutional Study Area OPEN SPACE Agriculture, Watershed & Open Space Agricultural Resource

See Action Item AG/LU-114.1 regarding agriculturally zoned areas within these land use designations

APN 020-150-004 08-12-2009 10B UP

#### TRANSPORTATION

- Mineral Resource
- ----- Railroad
- Limited Access Highway
- Major Road
- ----- Secondary Road
- Airport
- /// Airport Clear Zone
- Landfill General Plan

























08-12-2009 10B UP



08-12-2009 10B UP

Napa County Conservation Development and Planning Department

FisherWinery\_up1.cdr