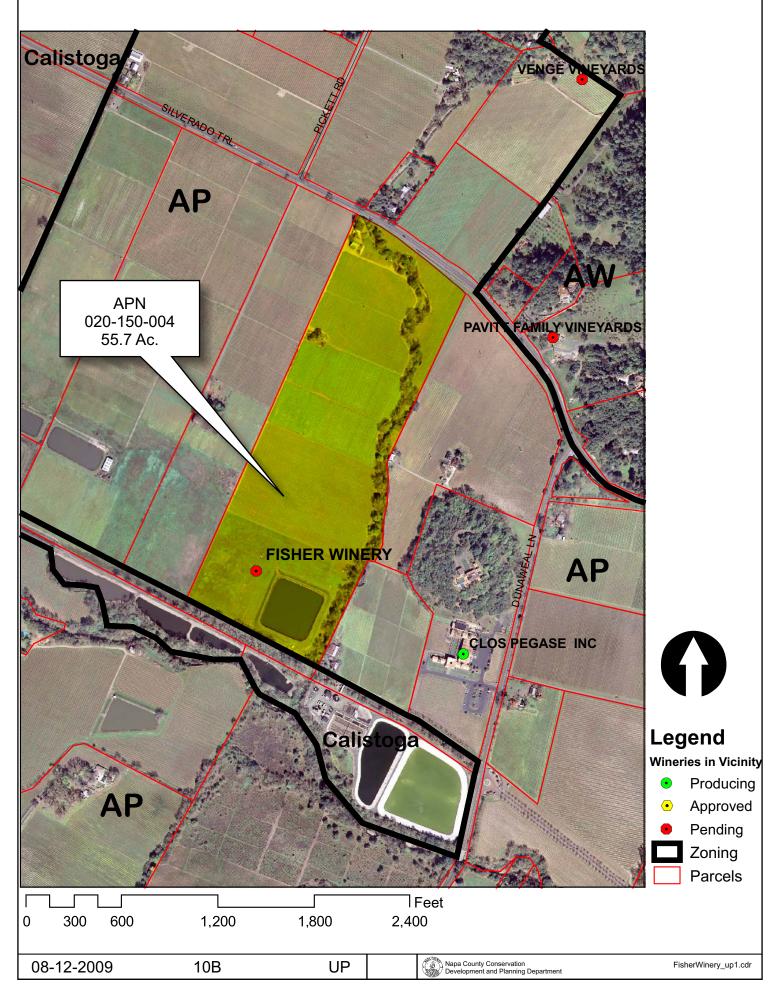

# NAPA COUNTY LAND USE PLAN 2008 - 2030



**LEGEND** 

## **URBANIZED OR NON-AGRICULTURAL**

Cities Urban Residential \* Rural Residential \* Industrial Public-Institutional Study Area OPEN SPACE Agriculture, Watershed & Open Space Agricultural Resource

See Action Item AG/LU-114.1 regarding agriculturally zoned areas within these land use designations

APN 020-150-004 08-12-2009 10B UP

#### TRANSPORTATION

- Mineral Resource
- ----- Railroad
- Limited Access Highway
- Major Road
- ----- Secondary Road
- Airport
- /// Airport Clear Zone
- Landfill General Plan

























08-12-2009 10B UP



08-12-2009 10B UP

Napa County Conservation Development and Planning Department

FisherWinery\_up1.cdr