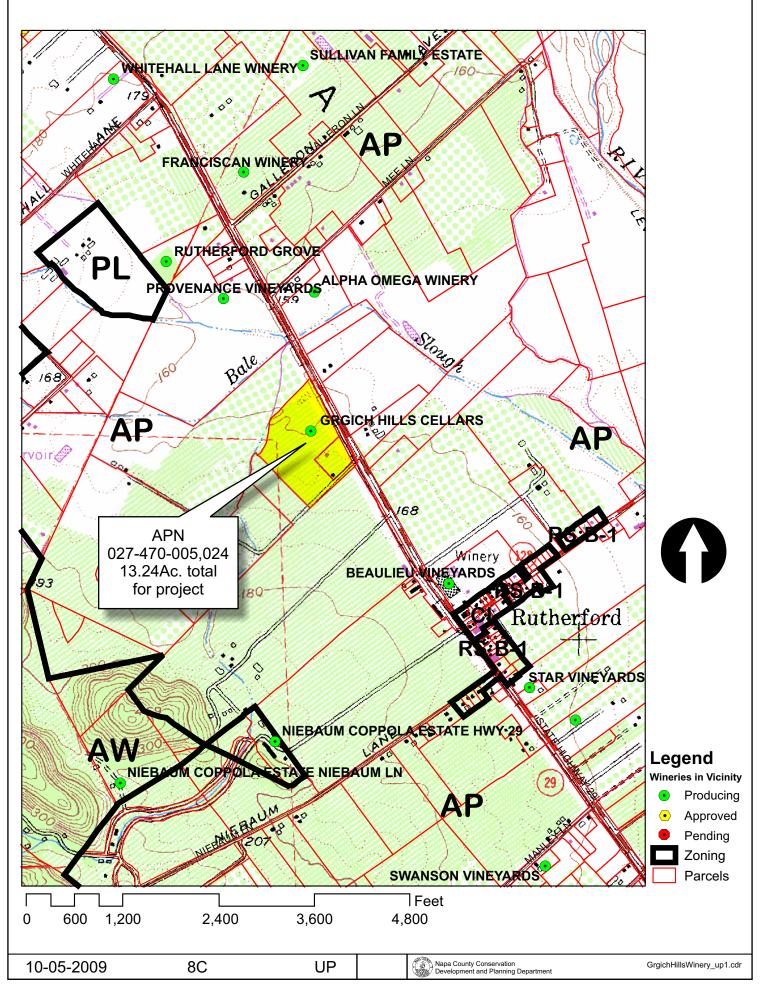

# NAPA COUNTY LAND USE PLAN 2008 - 2030





#### **URBANIZED OR NON-AGRICULTURAL**

Cities Urban Residential \* Rural Residential \* Industrial Public-Institutional Study Area OPEN SPACE Agriculture, Watershed & Open Space Agricultural Resource

See Action Item AG/LU-114.1 regarding agriculturally zoned areas within these land use designations

APN 027-470-005 10-05-2009 8C UP

#### TRANSPORTATION

- Mineral Resource
- ----- Railroad
- —— Limited Access Highway
- Major Road
- ----- Secondary Road
- Airport
  - 🥢 Airport Clear Zone
- Landfill General Plan















10-05-2009 8C UP

Napa County Conservation Development and Planning Department

















| 10-05-2009 8C UP | Napa County Conservation<br>Development and Planning Department | GrgichHillsWinery_up1.cdr |
|------------------|-----------------------------------------------------------------|---------------------------|
|------------------|-----------------------------------------------------------------|---------------------------|