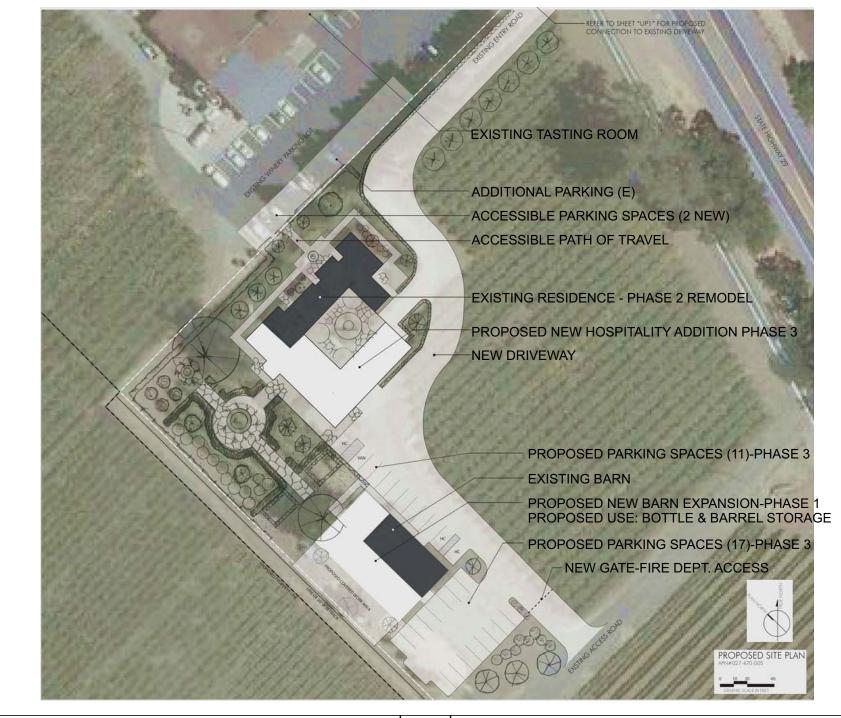

# NAPA COUNTY LAND USE PLAN 2008 - 2030





#### **URBANIZED OR NON-AGRICULTURAL**

Cities Urban Residential \* Rural Residential \* Industrial Public-Institutional Study Area OPEN SPACE Agriculture, Watershed & Open Space Agricultural Resource

See Action Item AG/LU-114.1 regarding agriculturally zoned areas within these land use designations

APN 027-470-005 10-05-2009 8C UP

#### TRANSPORTATION

- Mineral Resource
- ----- Railroad
- —— Limited Access Highway
- Major Road
- ----- Secondary Road
- Airport
  - 🥢 Airport Clear Zone
- Landfill General Plan















10-05-2009 8C UP

Napa County Conservation Development and Planning Department

















| 10-05-2009 8C UP | Napa County Conservation<br>Development and Planning Department | GrgichHillsWinery_up1.cdr |
|------------------|-----------------------------------------------------------------|---------------------------|
|------------------|-----------------------------------------------------------------|---------------------------|