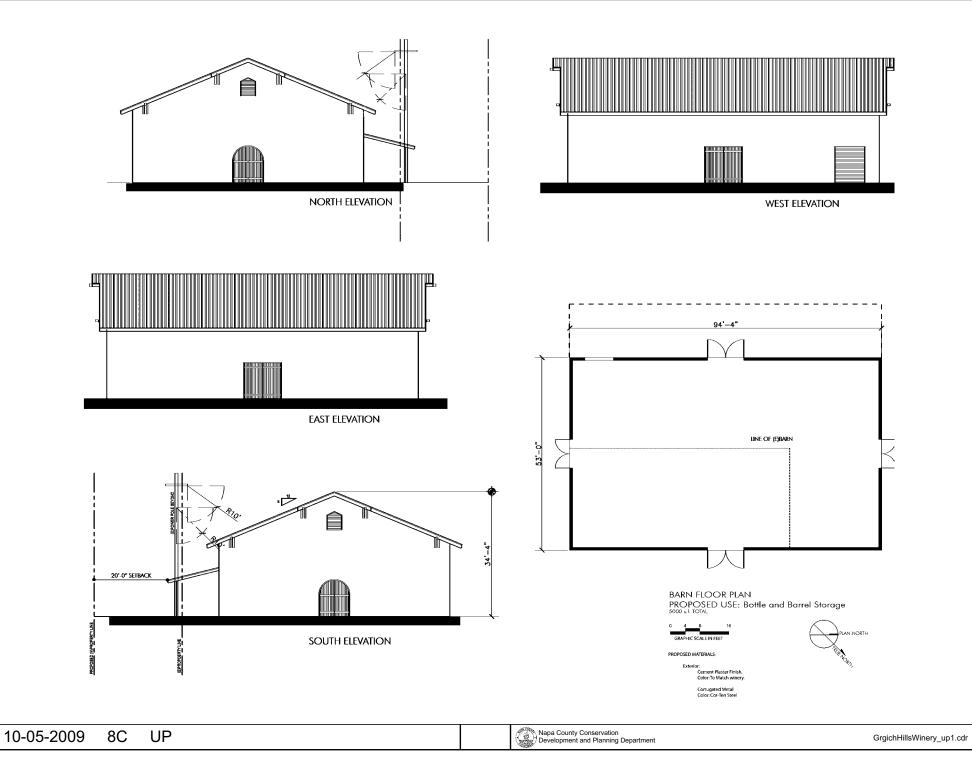

# NAPA COUNTY LAND USE PLAN 2008 - 2030





#### **URBANIZED OR NON-AGRICULTURAL**

Cities Urban Residential \* Rural Residential \* Industrial Public-Institutional Study Area OPEN SPACE Agriculture, Watershed & Open Space Agricultural Resource

See Action Item AG/LU-114.1 regarding agriculturally zoned areas within these land use designations

APN 027-470-005 10-05-2009 8C UP

#### TRANSPORTATION

- Mineral Resource
- ----- Railroad
- —— Limited Access Highway
- Major Road
- ----- Secondary Road
- Airport
  - 🥢 Airport Clear Zone
- Landfill General Plan















10-05-2009 8C UP

Napa County Conservation Development and Planning Department

















| 10-05-2009 8C UP | Napa County Conservation<br>Development and Planning Department | GrgichHillsWinery_up1.cdr |
|------------------|-----------------------------------------------------------------|---------------------------|
|------------------|-----------------------------------------------------------------|---------------------------|