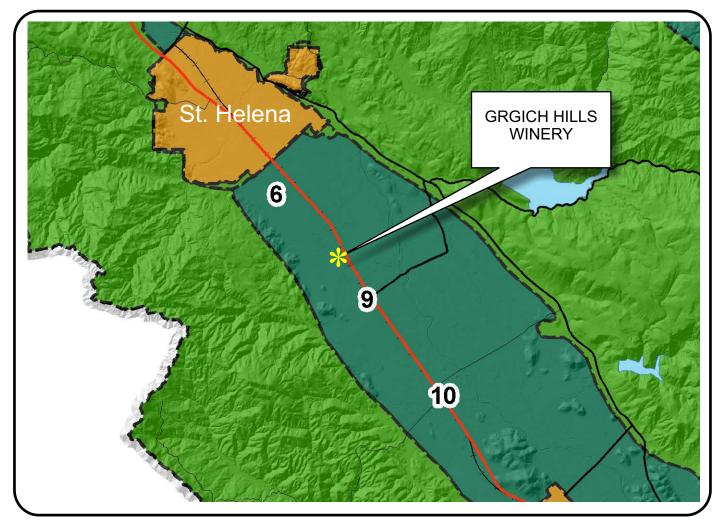

# NAPA COUNTY LAND USE PLAN 2008 - 2030





#### **URBANIZED OR NON-AGRICULTURAL**

Cities Urban Residential \* Rural Residential \* Industrial Public-Institutional Study Area OPEN SPACE Agriculture, Watershed & Open Space Agricultural Resource

See Action Item AG/LU-114.1 regarding agriculturally zoned areas within these land use designations

APN 027-470-005 10-05-2009 8C UP

#### TRANSPORTATION

- Mineral Resource
- ----- Railroad
- —— Limited Access Highway
- Major Road
- ----- Secondary Road
- Airport
  - 🥢 Airport Clear Zone
- Landfill General Plan















10-05-2009 8C UP

Napa County Conservation Development and Planning Department

















| 10-05-2009 8C UP | Napa County Conservation<br>Development and Planning Department | GrgichHillsWinery_up1.cdr |
|------------------|---------------------------------