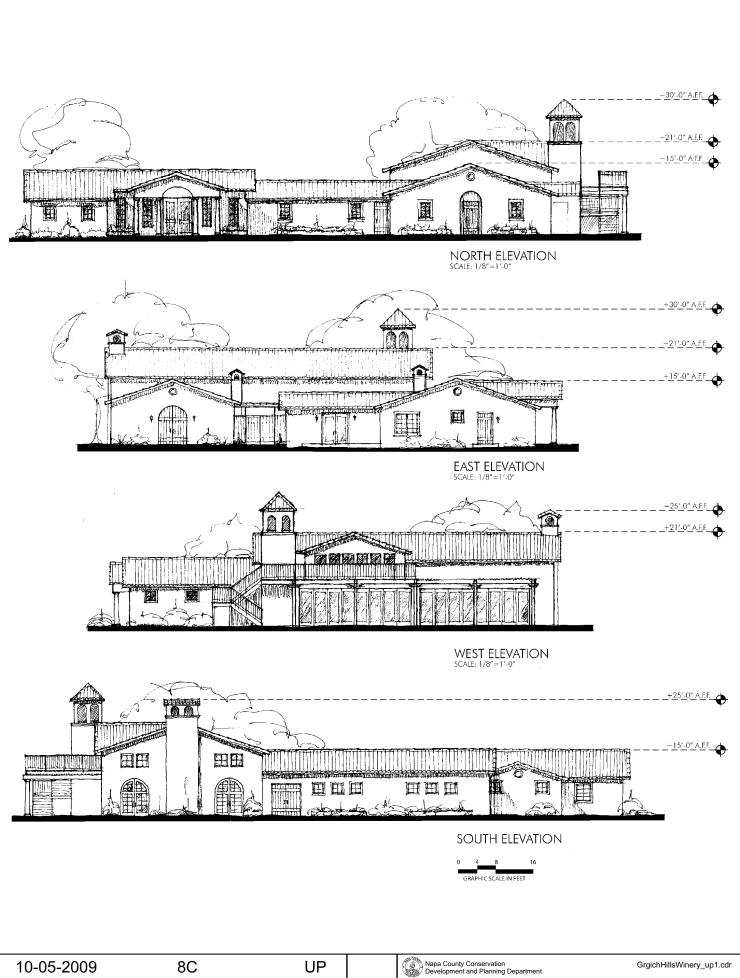

# NAPA COUNTY LAND USE PLAN 2008 - 2030





#### **URBANIZED OR NON-AGRICULTURAL**

Cities Urban Residential \* Rural Residential \* Industrial Public-Institutional Study Area OPEN SPACE Agriculture, Watershed & Open Space Agricultural Resource

See Action Item AG/LU-114.1 regarding agriculturally zoned areas within these land use designations

APN 027-470-005 10-05-2009 8C UP

#### TRANSPORTATION

- Mineral Resource
- ----- Railroad
- —— Limited Access Highway
- Major Road
- ----- Secondary Road
- Airport
  - 🥢 Airport Clear Zone
- Landfill General Plan















10-05-2009 8C UP

Napa County Conservation Development and Planning Department

















| 10-05-2009 8C UP | Napa County Conservation<br>Development and Planning Department | GrgichHillsWinery_up1.cdr |
|------------------|-----------------------------------------------------------------|---------------------------|
|------------------|-----------------------------------------------------------------|---------------------------|