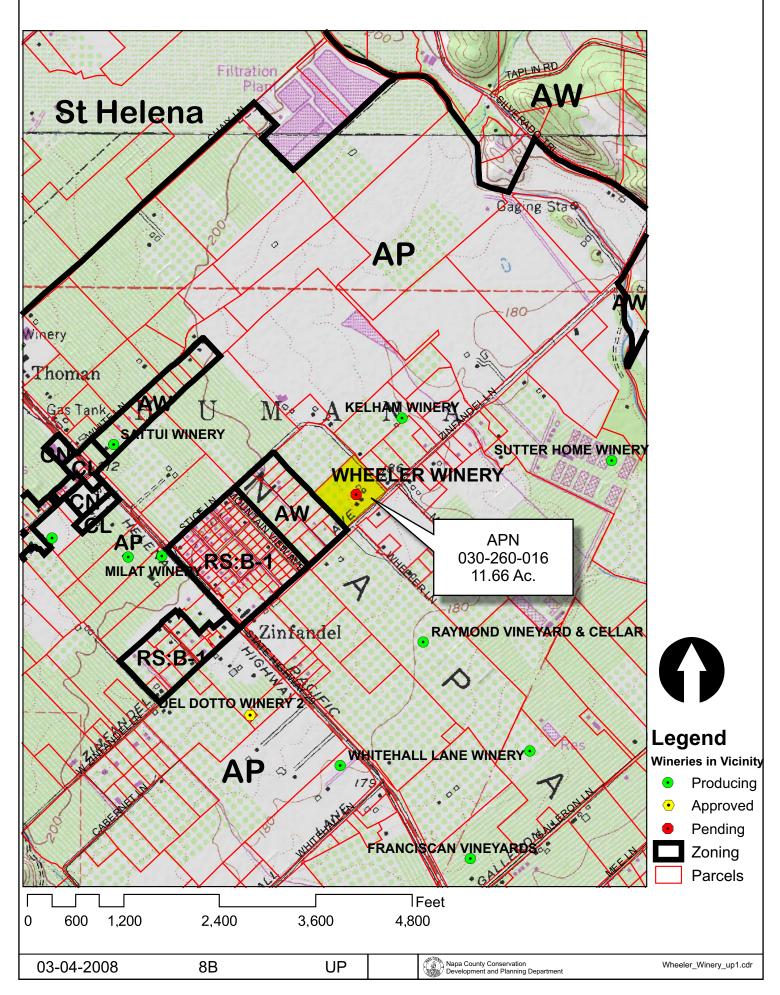

See Action Item AG/LU-114.1 regarding agriculturally zoned areas within these land use designations

APN 030-260-016 03-04-2009 8B UP