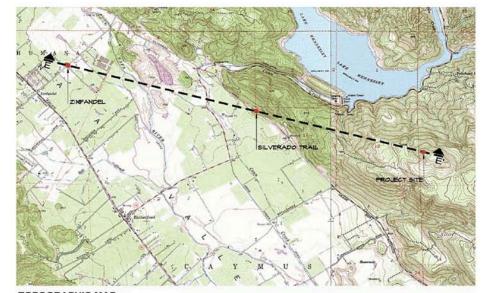

### FROM RUTHERFORD

**VSS08** 

FROM ZINFANDEL

2 VIEW SHED SCALE: N.T.S.

**VSS07** 

UP

PHOTOS RENDERING