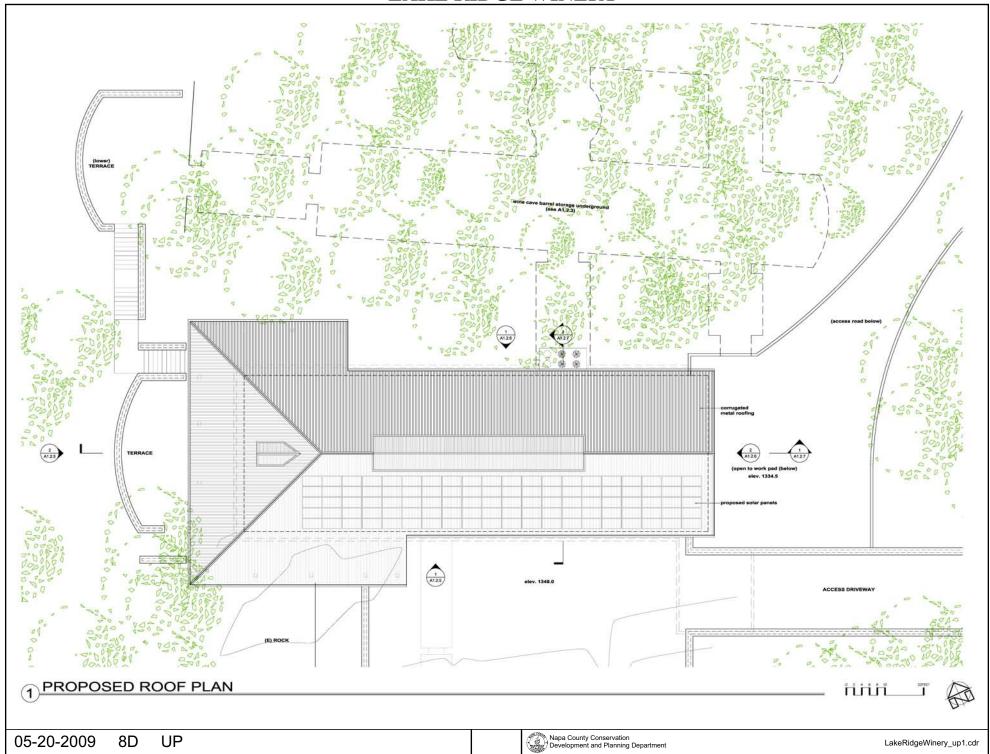

# NAPA COUNTY LAND USE PLAN 2008 - 2030



## **LEGEND**

### **URBANIZED OR NON-AGRICULTURAL**

Cities

Urban Residential 🛊

Rural Residential \*

Industrial

Public-Institutional

Study Area

#### **OPEN SPACE**

Agriculture, Watershed & Open Space

Agricultural Resource

See Action Item AG/LU-114.1 regarding agriculturally zoned areas within these land use designations

APN
032-010-068
05-20-2009
8D UP

#### TRANSPORTATION

Mineral Resource

---- Railroad

—— Limited Access Highway

Major Road

—— Secondary Road

—— Airport

Airport Clear Zone

Landfill - General Plan















AERIAL MAP

UP

0 10 20 30 40 50 100FEET

LakeRidgeWinery\_up1.cdr



TOPOGRAPHIC MAP



### FROM RUTHERFORD



**VSS08** 





FROM ZINFANDEL

2 VIEW SHED SCALE: N.T.S.

**VSS07** 

UP

























PHOTOS RENDERING