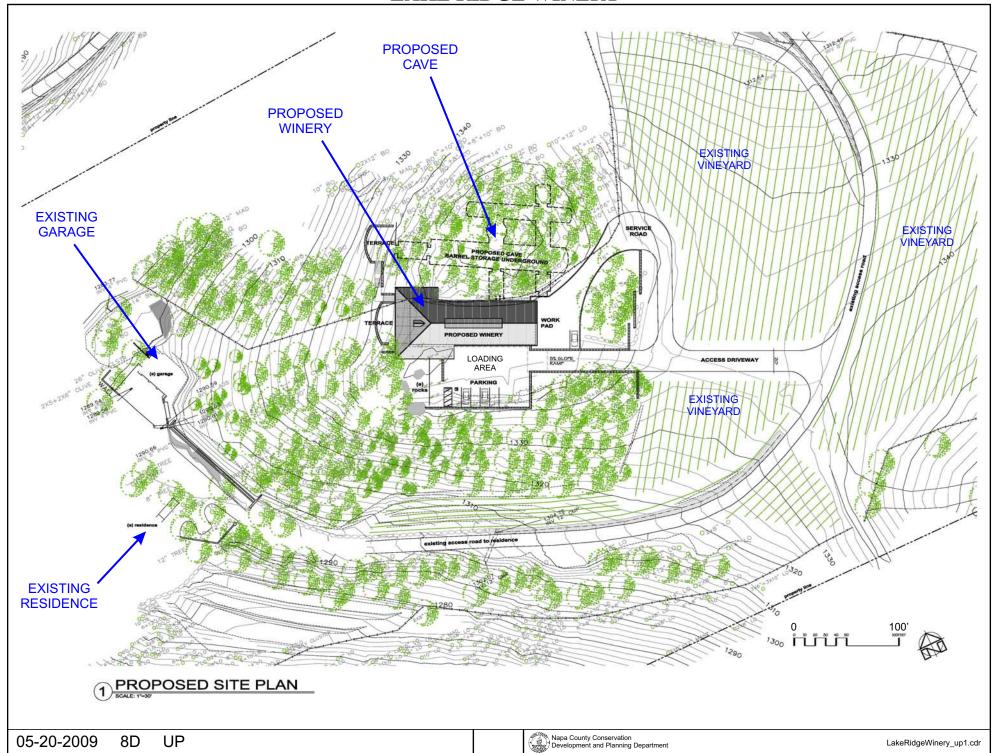

Landfill - General Plan

AERIAL MAP

UP

0 10 20 30 40 50 100FEET

LakeRidgeWinery\_up1.cdr

TOPOGRAPHIC MAP