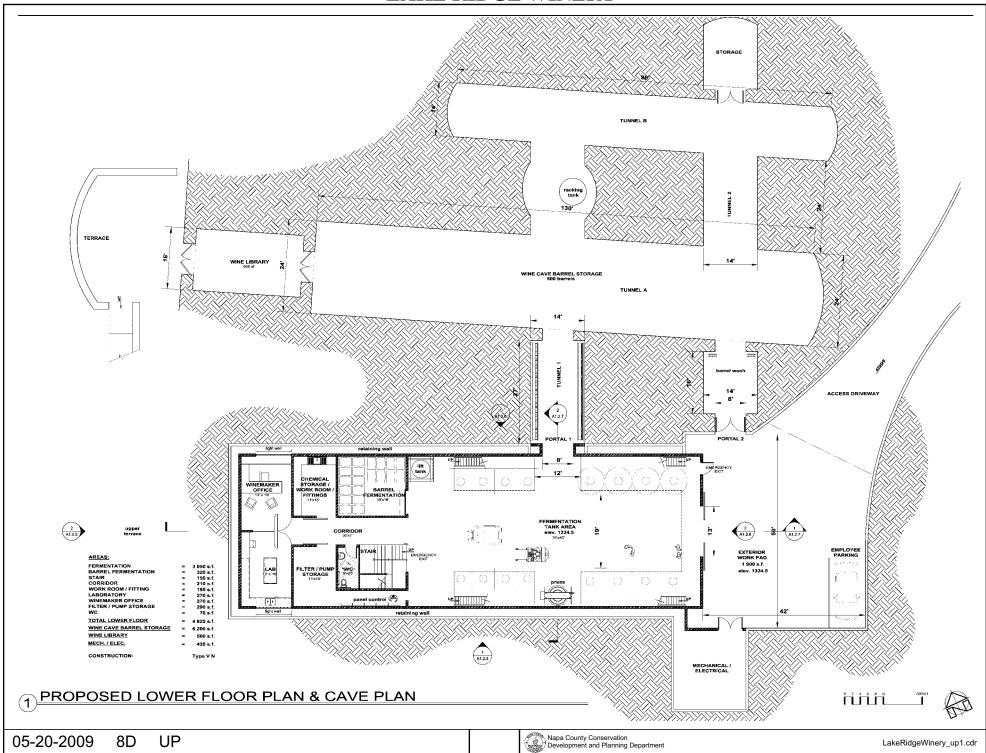

# NAPA COUNTY LAND USE PLAN 2008 - 2030



## **LEGEND**

### **URBANIZED OR NON-AGRICULTURAL**

Cities

Urban Residential 🛊

Rural Residential \*

Industrial

Public-Institutional

Study Area

#### **OPEN SPACE**

Agriculture, Watershed & Open Space

Agricultural Resource

See Action Item AG/LU-114.1 regarding agriculturally zoned areas within these land use designations

APN
032-010-068
05-20-2009
8D UP

#### TRANSPORTATION

Mineral Resource

---- Railroad

—— Limited Access Highway

Major Road

—— Secondary Road

—— Airport

Airport Clear Zone

Landfill - General Plan















AERIAL MAP

UP

0 10 20 30 40 50 100FEET

LakeRidgeWinery\_up1.cdr



TOPOGRAPHIC MAP



### FROM RUTHERFORD



**VSS08** 





FROM ZINFANDEL

2 VIEW SHED SCALE: N.T.S.

**VSS07** 

UP

























PHOTOS RENDERING