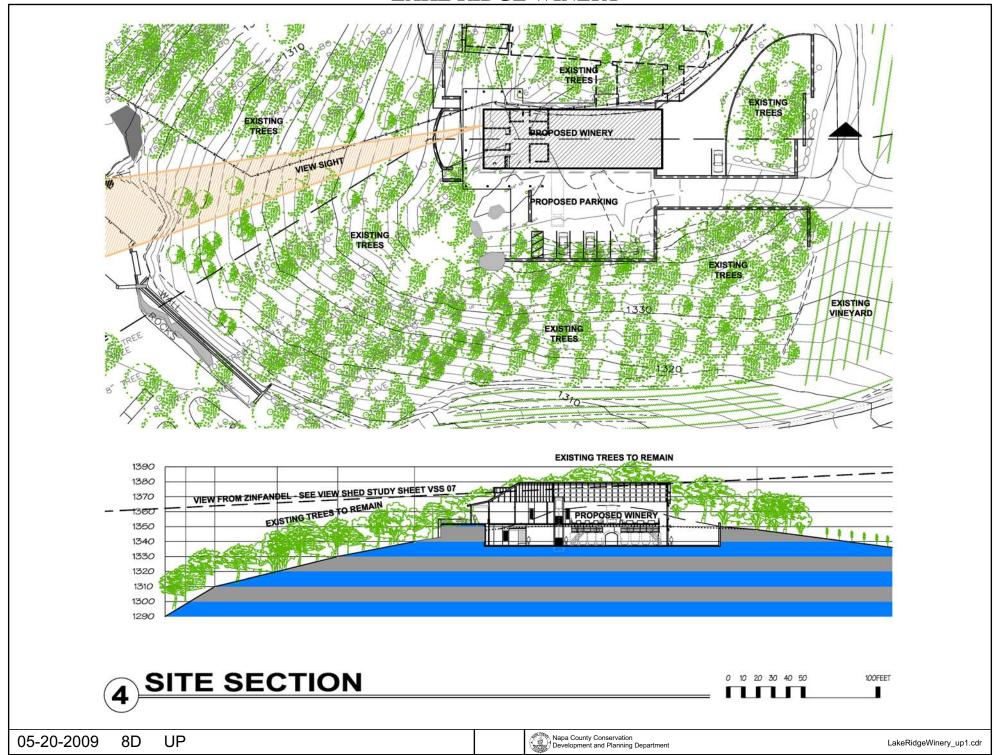

Landfill - General Plan

AERIAL MAP

UP

0 10 20 30 40 50 100FEET

LakeRidgeWinery\_up1.cdr

TOPOGRAPHIC MAP