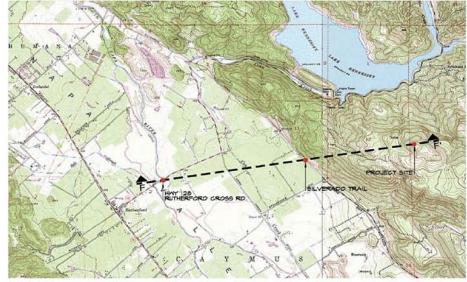

Landfill - General Plan

AERIAL MAP

UP

0 10 20 30 40 50 100FEET

LakeRidgeWinery\_up1.cdr

TOPOGRAPHIC MAP