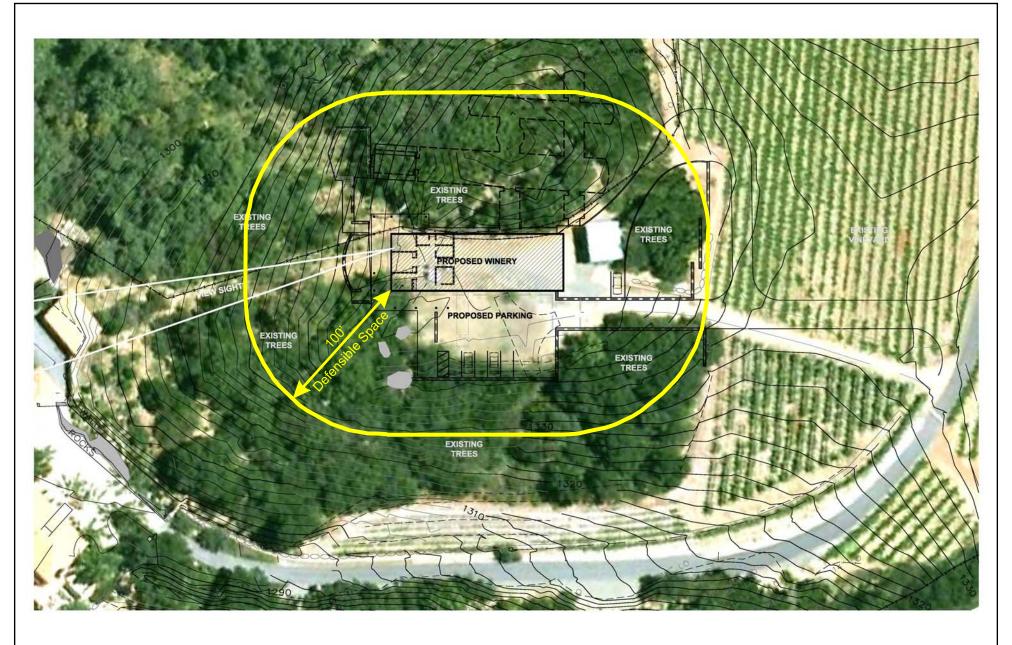

Landfill - General Plan

AERIAL MAP

UP

0 10 20 30 40 50 100FEET

LakeRidgeWinery\_up1.cdr

TOPOGRAPHIC MAP