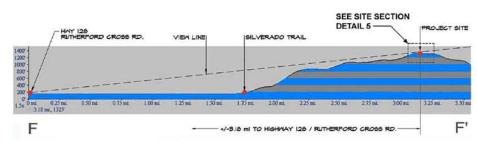

### FROM RUTHERFORD

**VSS08** 

FROM ZINFANDEL

2 VIEW SHED SCALE: N.T.S.

**VSS07** 

UP

PHOTOS RENDERING