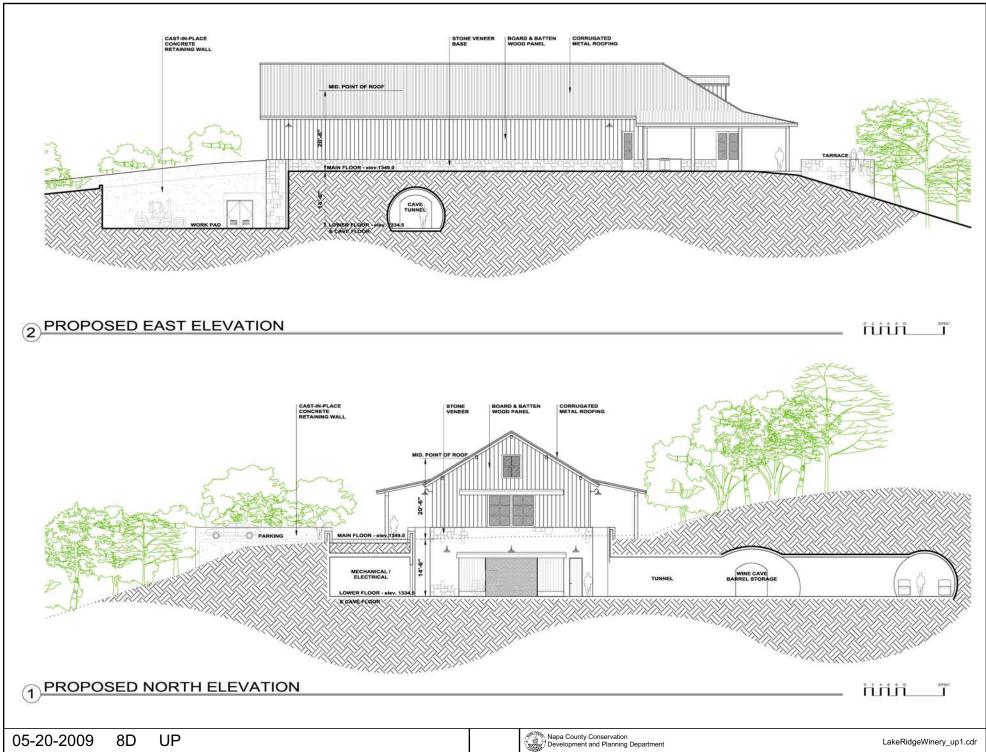

Landfill - General Plan

AERIAL MAP

UP

0 10 20 30 40 50 100FEET

LakeRidgeWinery\_up1.cdr

TOPOGRAPHIC MAP