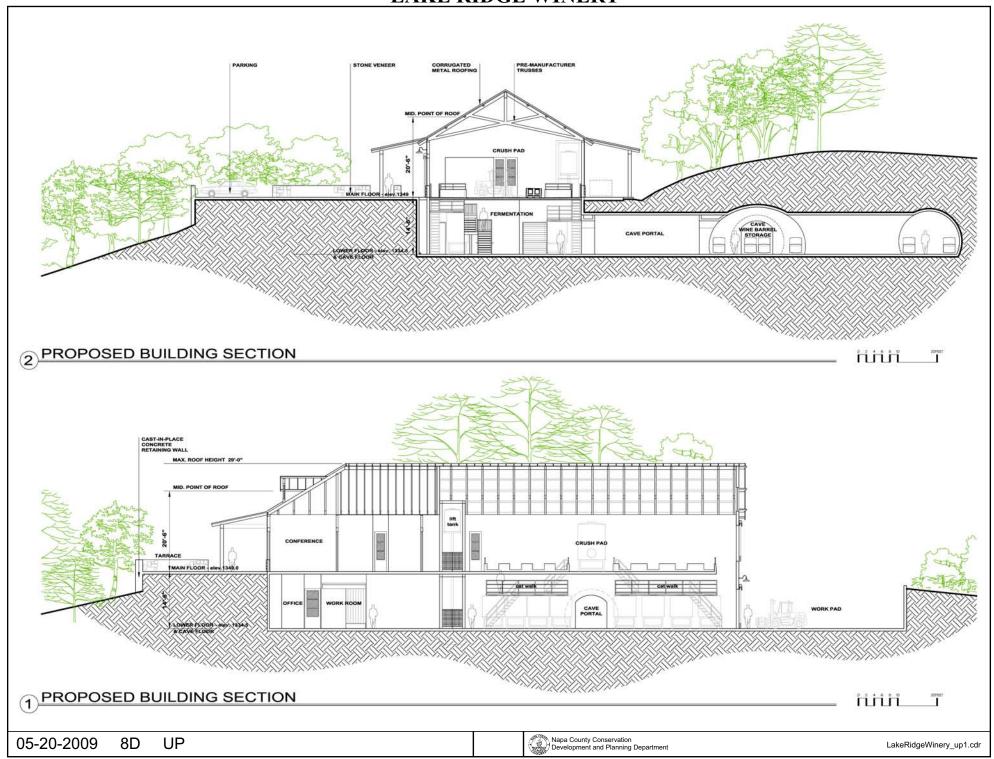

Landfill - General Plan

AERIAL MAP

UP

0 10 20 30 40 50 100FEET

LakeRidgeWinery\_up1.cdr

TOPOGRAPHIC MAP