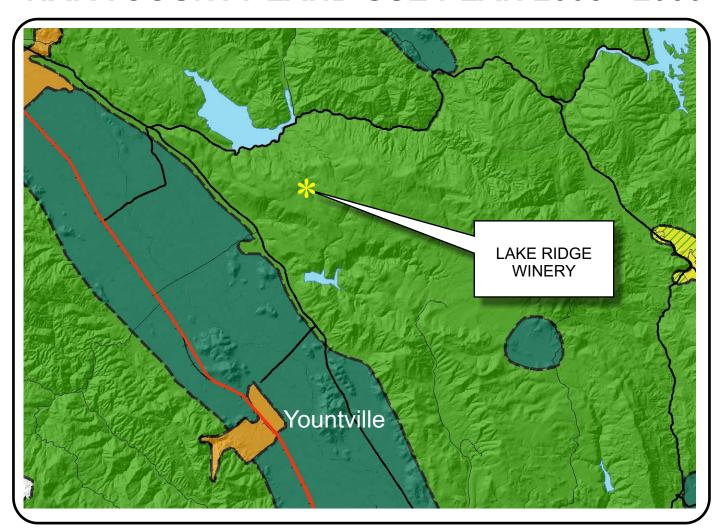

# NAPA COUNTY LAND USE PLAN 2008 - 2030



## **LEGEND**

### **URBANIZED OR NON-AGRICULTURAL**

Cities

Urban Residential 🛊

Rural Residential \*

Industrial

Public-Institutional

Study Area

#### **OPEN SPACE**

Agriculture, Watershed & Open Space

Agricultural Resource

See Action Item AG/LU-114.1 regarding agriculturally zoned areas within these land use designations

APN
032-010-068
05-20-2009
8D UP

#### TRANSPORTATION

Mineral Resource

---- Railroad

—— Limited Access Highway

Major Road

—— Secondary Road

—— Airport

Airport Clear Zone

Landfill - General Plan















AERIAL MAP

UP

0 10 20 30 40 50 100FEET

LakeRidgeWinery\_up1.cdr



TOPOGRAPHIC MAP



### FROM RUTHERFORD



**VSS08** 





FROM ZINFANDEL

2 VIEW SHED SCALE: N.T.S.

**VSS07** 

UP

























PHOTOS RENDERING