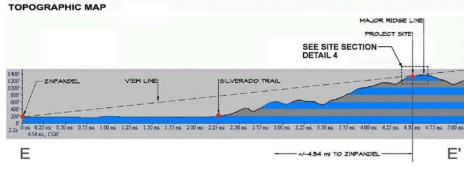

### FROM RUTHERFORD

**VSS08** 

FROM ZINFANDEL

2 VIEW SHED SCALE: N.T.S.

**VSS07** 

UP

PHOTOS RENDERING