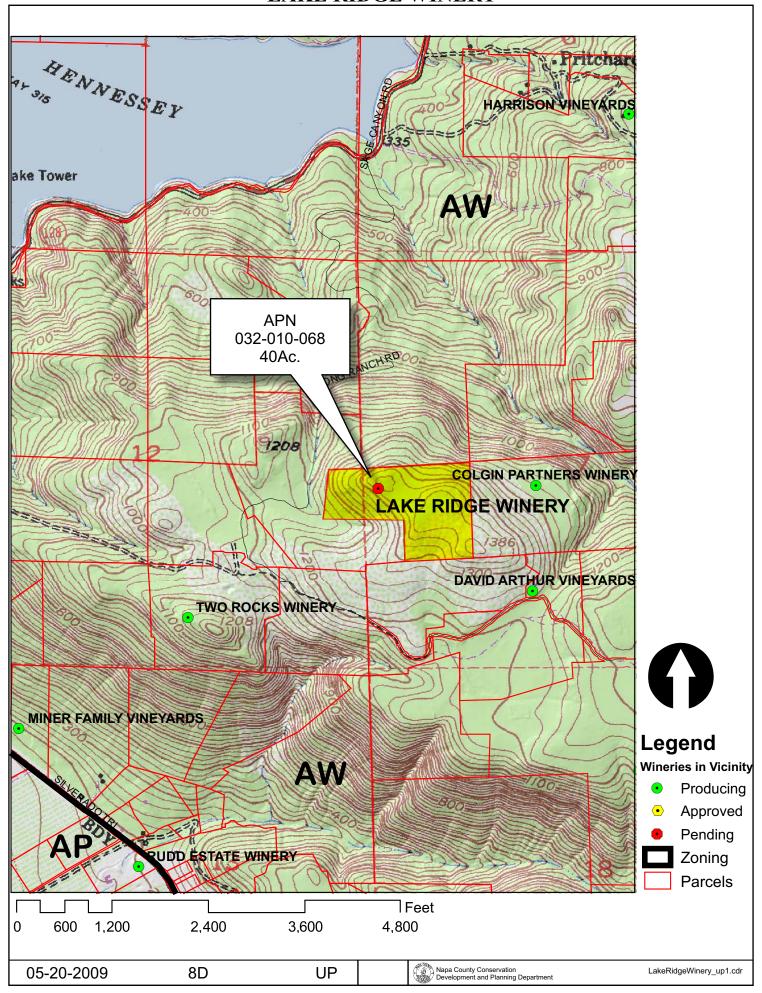

Landfill - General Plan

AERIAL MAP

UP

0 10 20 30 40 50 100FEET

LakeRidgeWinery\_up1.cdr

TOPOGRAPHIC MAP