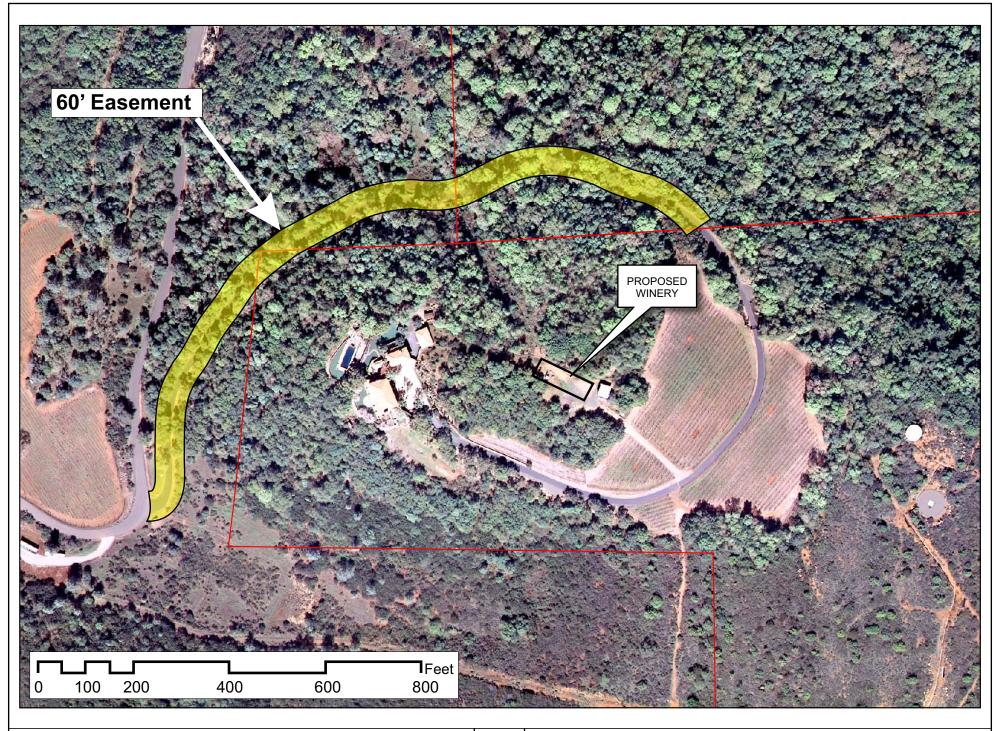

#### **OPEN SPACE**

Agriculture, Watershed & Open Space

Agricultural Resource

See Action Item AG/LU-114.1 regarding agriculturally zoned areas within these land use designations

APN
032-010-068
05-20-2009
8D UP

Landfill - General Plan

AERIAL MAP

UP

0 10 20 30 40 50 100FEET

LakeRidgeWinery\_up1.cdr

TOPOGRAPHIC MAP