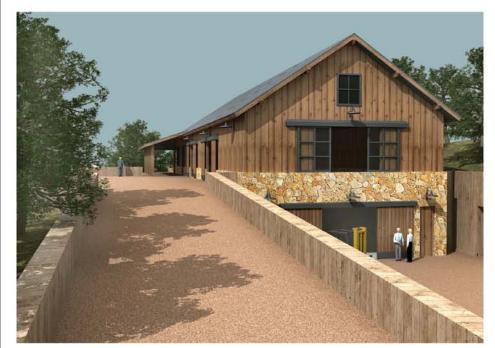

### FROM RUTHERFORD

**VSS08** 

FROM ZINFANDEL

2 VIEW SHED SCALE: N.T.S.

**VSS07** 

UP

PHOTOS RENDERING