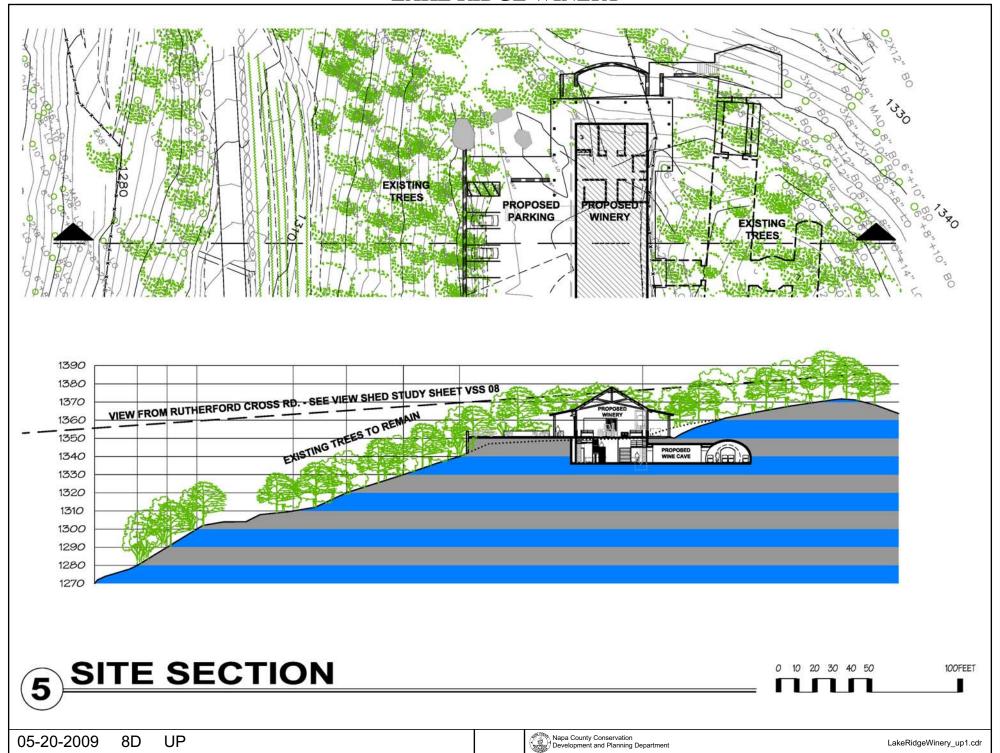

Landfill - General Plan

AERIAL MAP

UP

0 10 20 30 40 50 100FEET

LakeRidgeWinery\_up1.cdr

TOPOGRAPHIC MAP