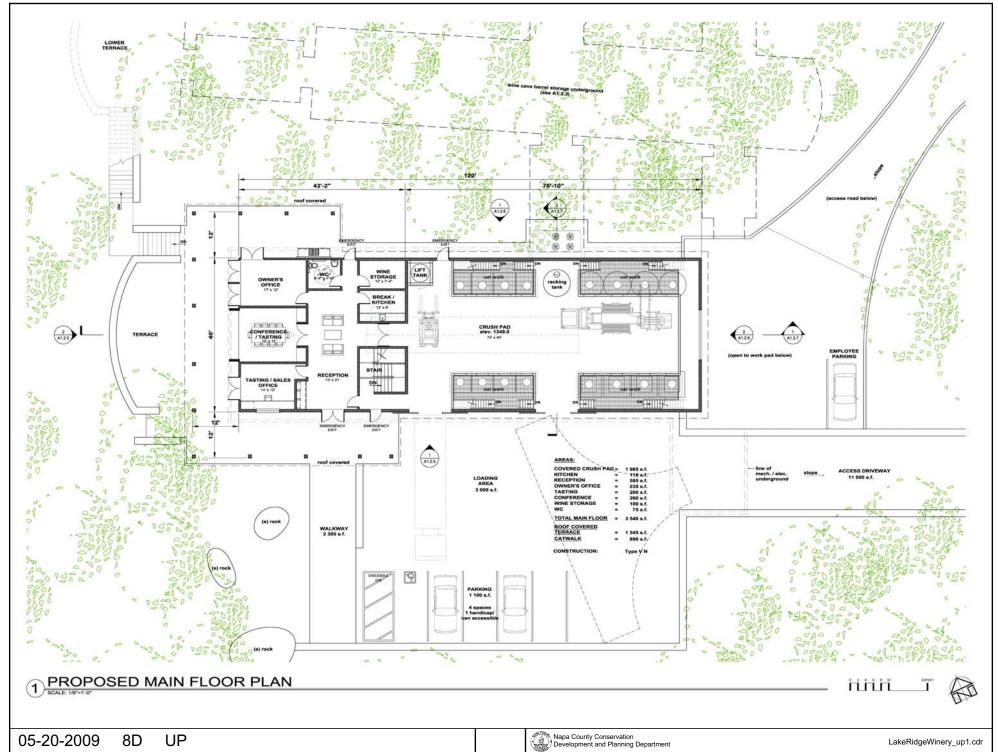

# NAPA COUNTY LAND USE PLAN 2008 - 2030



## **LEGEND**

### **URBANIZED OR NON-AGRICULTURAL**

Cities

Urban Residential 🛊

Rural Residential \*

Industrial

Public-Institutional

Study Area

#### **OPEN SPACE**

Agriculture, Watershed & Open Space

Agricultural Resource

See Action Item AG/LU-114.1 regarding agriculturally zoned areas within these land use designations

APN
032-010-068
05-20-2009
8D UP

#### TRANSPORTATION

Mineral Resource

---- Railroad

—— Limited Access Highway

Major Road

—— Secondary Road

—— Airport

Airport Clear Zone

Landfill - General Plan















AERIAL MAP

UP

0 10 20 30 40 50 100FEET

LakeRidgeWinery\_up1.cdr



TOPOGRAPHIC MAP



### FROM RUTHERFORD



**VSS08** 





FROM ZINFANDEL

2 VIEW SHED SCALE: N.T.S.

**VSS07** 

UP

























PHOTOS RENDERING