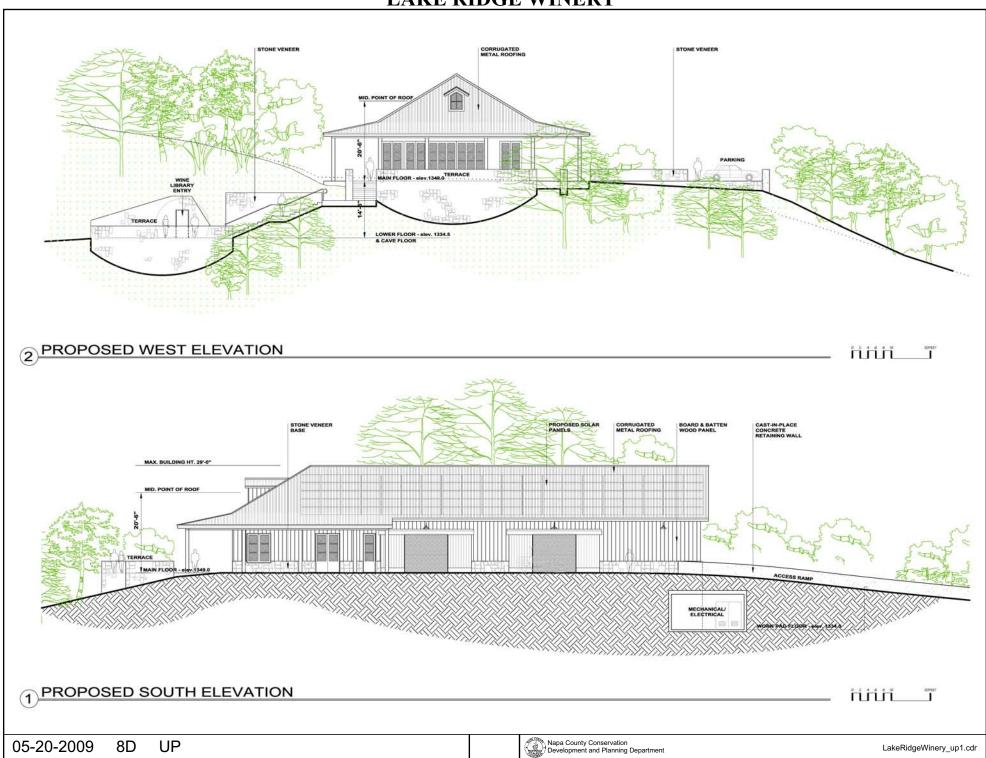

Landfill - General Plan

AERIAL MAP

UP

0 10 20 30 40 50 100FEET

LakeRidgeWinery\_up1.cdr

TOPOGRAPHIC MAP