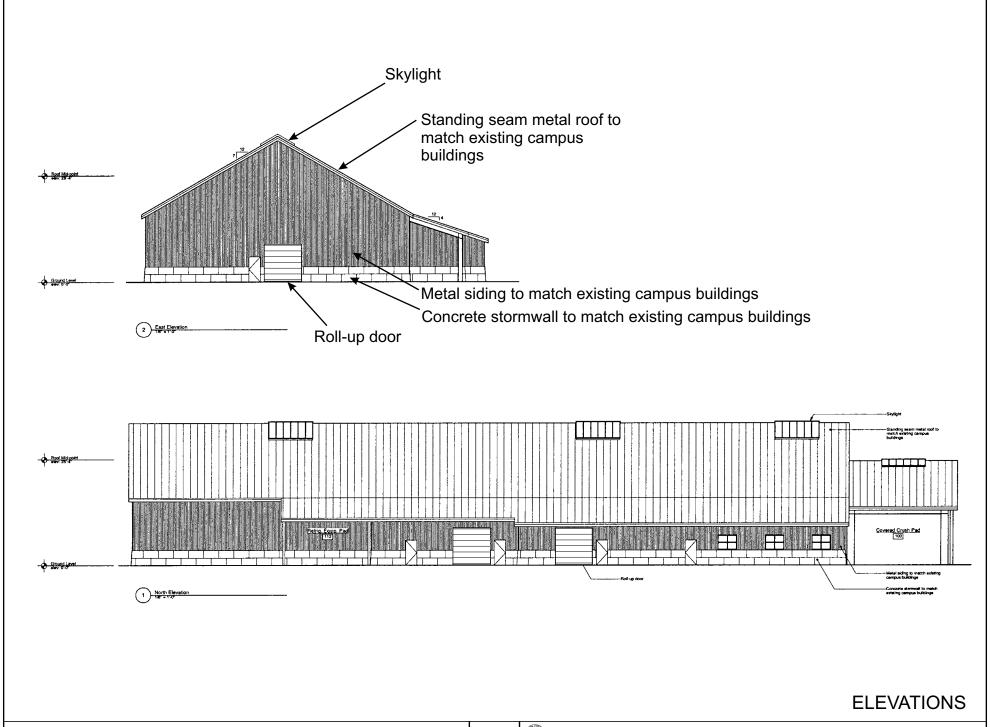

# PRODUCTION BLDG. FLOOR PLAN

8C

UP

Round Pond Winery Finish Palette 09.02.08