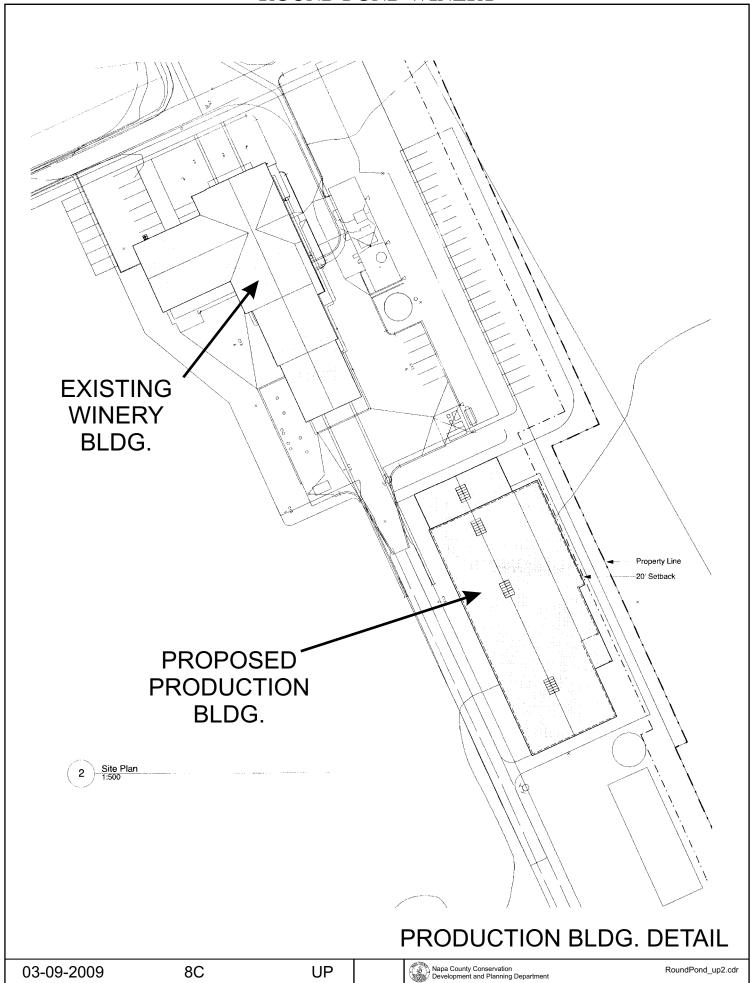

# PRODUCTION BLDG. FLOOR PLAN

8C

UP

Round Pond Winery Finish Palette 09.02.08