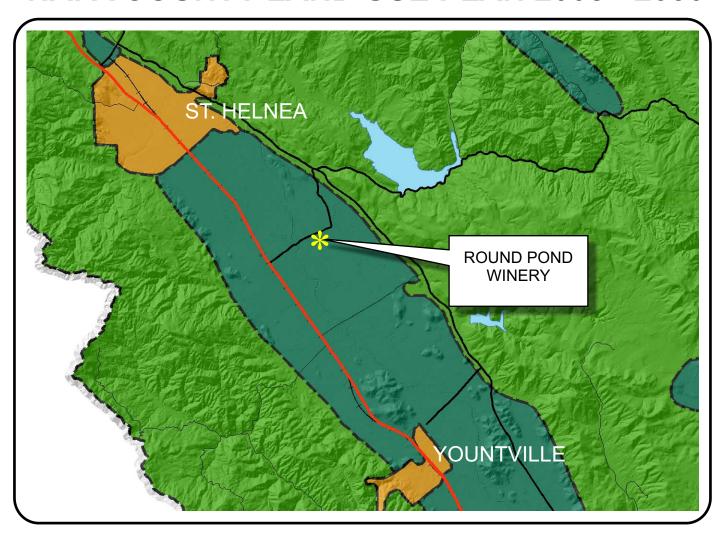

#### **OPEN SPACE**

Agriculture, Watershed & Open Space

Agricultural Resource

APN 030-140-022 \* See Action Item AG/LU-114.1 regarding agriculturally zoned areas within these land use designations 03-09-2009