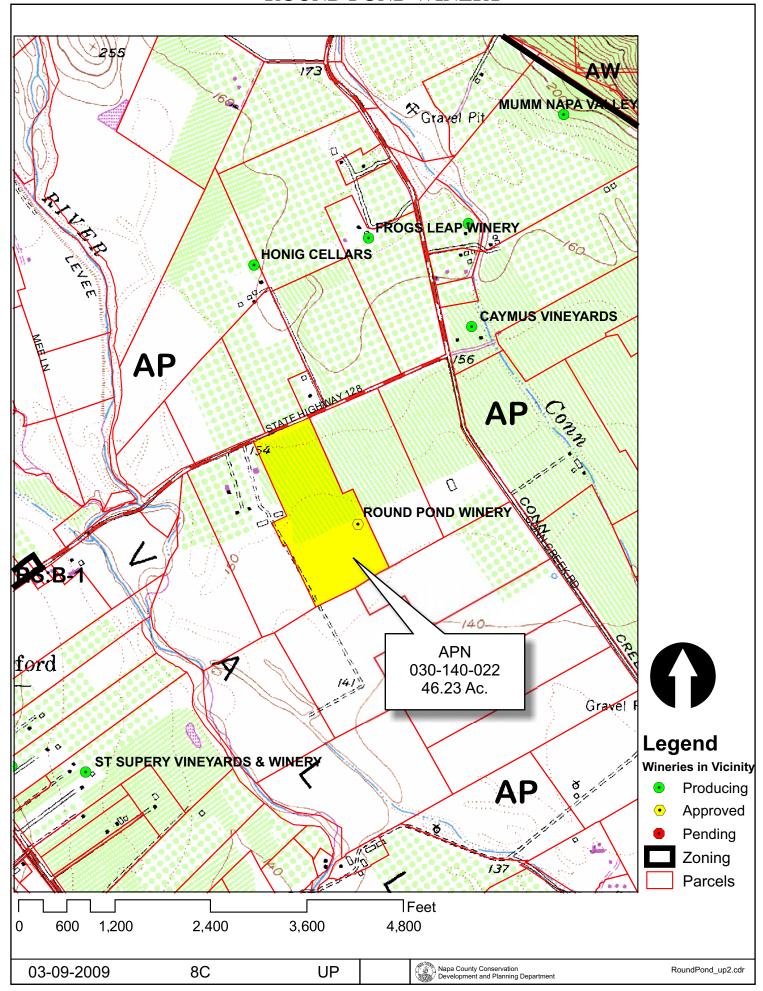

# PRODUCTION BLDG. FLOOR PLAN

8C

UP

Round Pond Winery Finish Palette 09.02.08