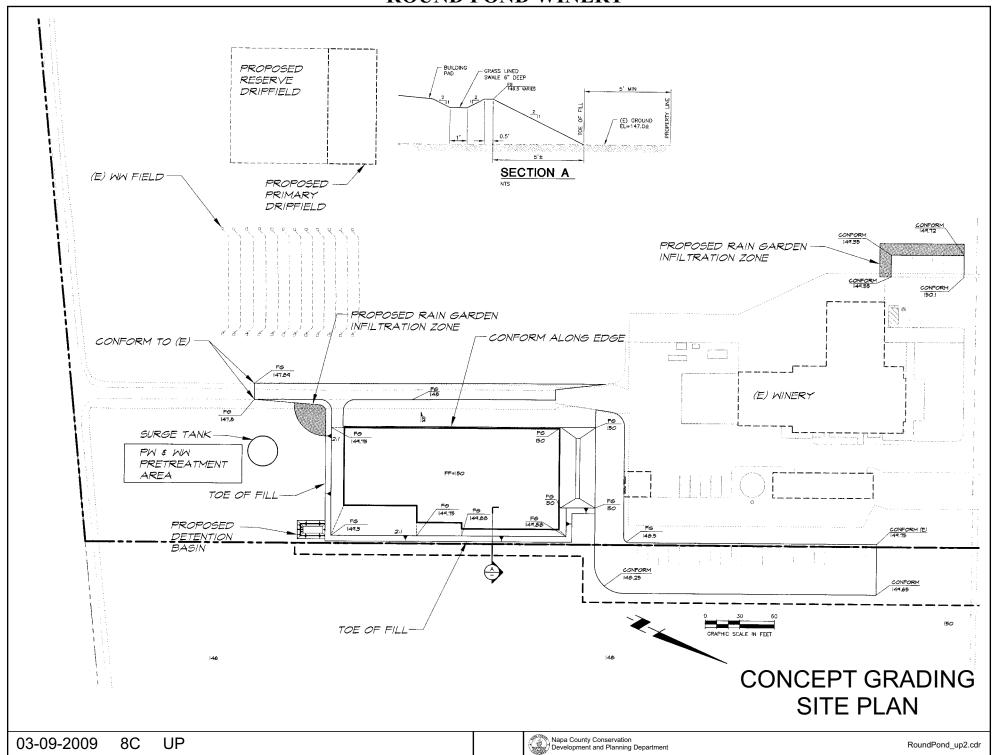

#### **OPEN SPACE**

Agriculture, Watershed & Open Space

Agricultural Resource

APN 030-140-022 \* See Action Item AG/LU-114.1 regarding agriculturally zoned areas within these land use designations 03-09-2009