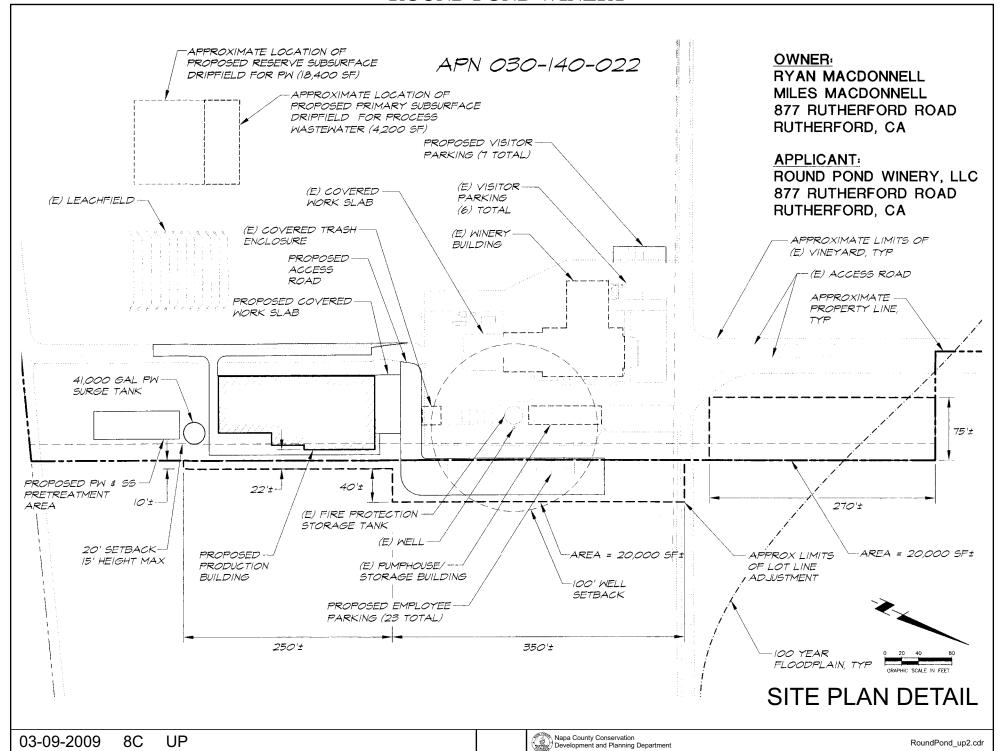

#### **OPEN SPACE**

Agriculture, Watershed & Open Space

Agricultural Resource

APN 030-140-022 \* See Action Item AG/LU-114.1 regarding agriculturally zoned areas within these land use designations 03-09-2009