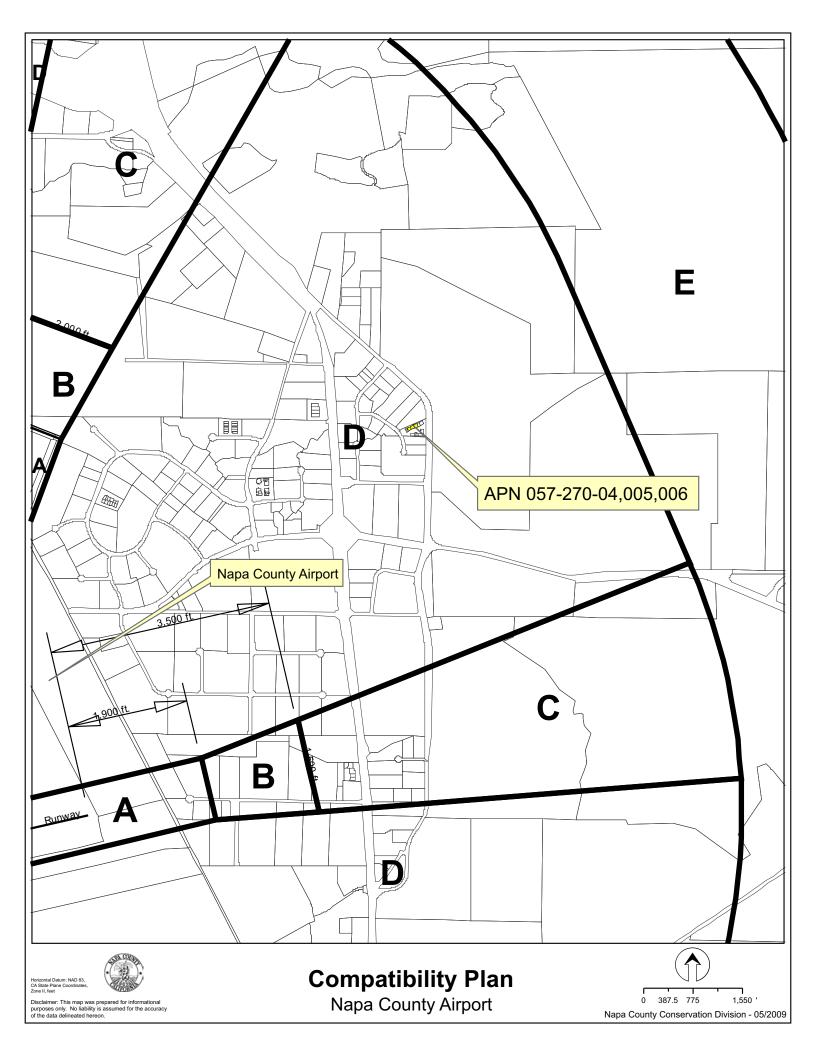

#### **OPEN SPACE**

Agriculture, Watershed & Open Space

Agricultural Resource

See Action Item AG/LU-114.1 regarding agriculturally zoned areas within these land use designations

APN
057-270-004
05-27-2009
3C UF

Landfill - General Plan

Bourassa\_Winery\_up1.cdr

Bourassa\_Winery\_up1.cdr

Bourassa\_Winery\_up1.cdr