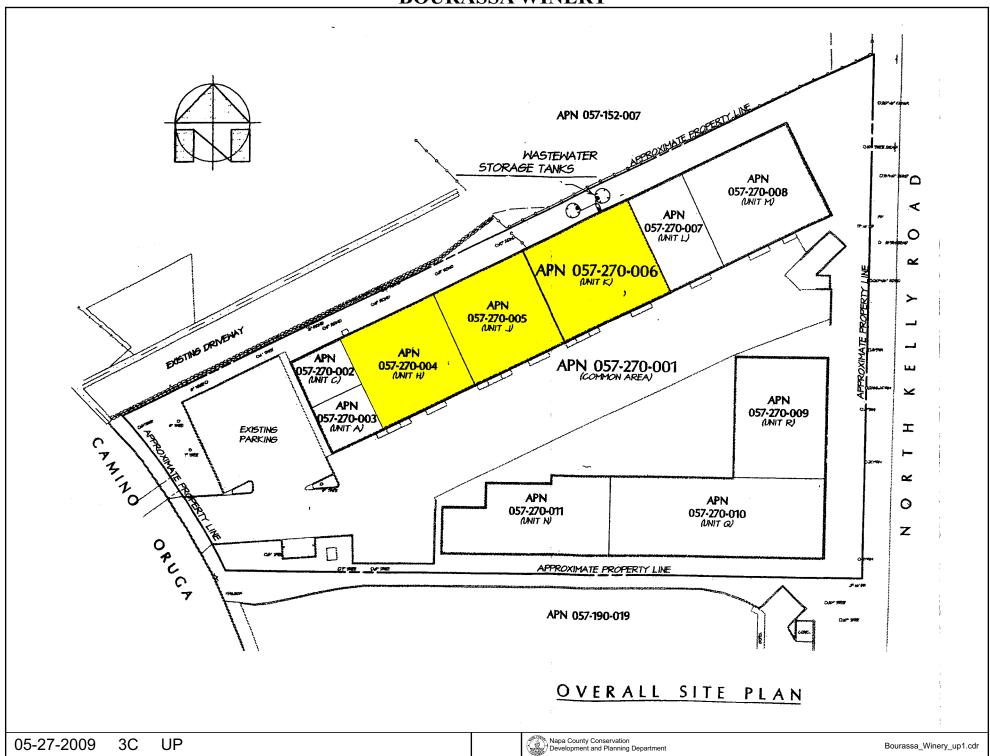

#### **OPEN SPACE**

Agriculture, Watershed & Open Space

Agricultural Resource

See Action Item AG/LU-114.1 regarding agriculturally zoned areas within these land use designations

APN
057-270-004
05-27-2009
3C UF