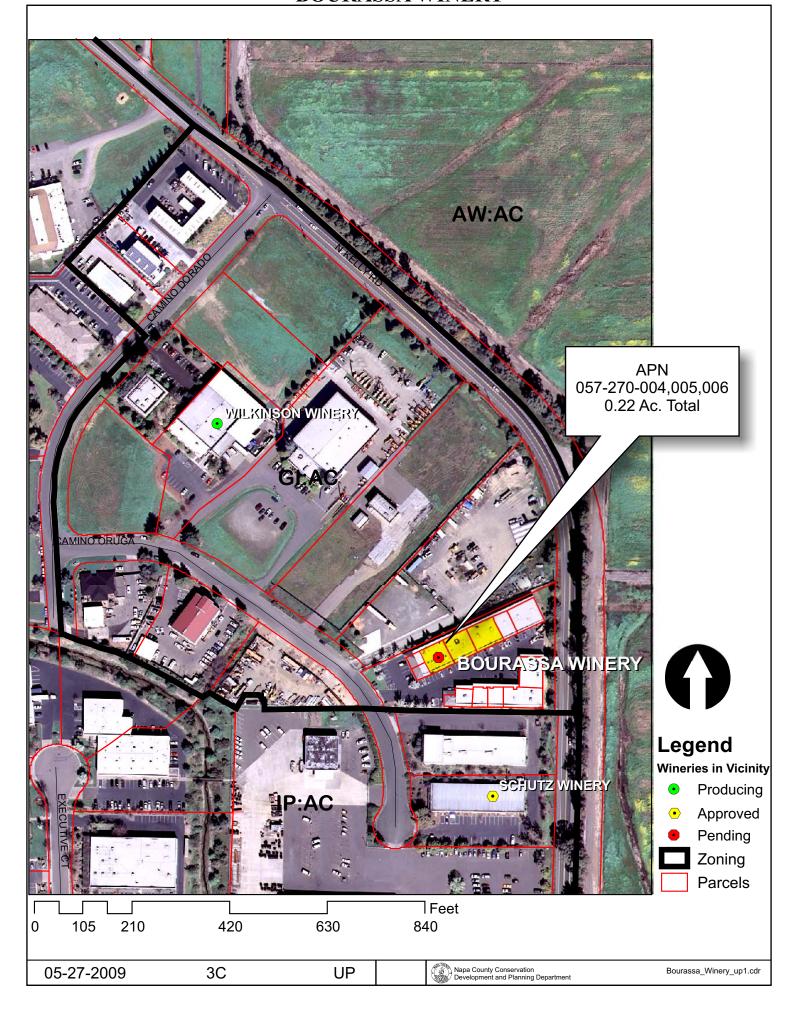

#### **OPEN SPACE**

Agriculture, Watershed & Open Space

Agricultural Resource

See Action Item AG/LU-114.1 regarding agriculturally zoned areas within these land use designations

APN
057-270-004
05-27-2009
3C UF