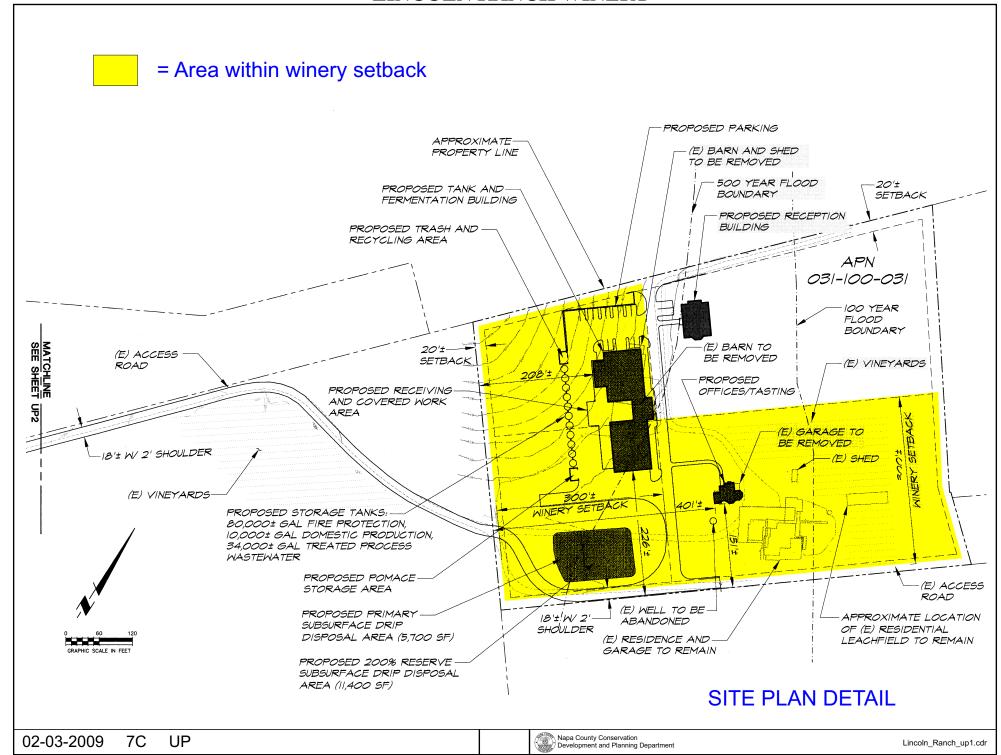

# NAPA COUNTY LAND USE PLAN 2008 - 2030



## **LEGEND**

#### **URBANIZED OR NON-AGRICULTURAL**

Cities

Urban Residential 🐅

Rural Residential \*

Industrial

Public-Institutional

Study Area

#### **OPEN SPACE**

Agriculture, Watershed & Open Space

Agricultural Resource

See Action Item AG/LU-114.1 regarding agriculturally zoned areas within these land use designations

APN
031-100-031
02-03-2009
7C UF

#### TRANSPORTATION

Mineral Resource

---- Railroad

Limited Access Highway

Major Road

—— Secondary Road

—— Airport

Airport Clear Zone

Landfill - General Plan





















## WATER TOWER PLAN & ELEVATIONS

Lincoln\_Ranch\_up1.cdr