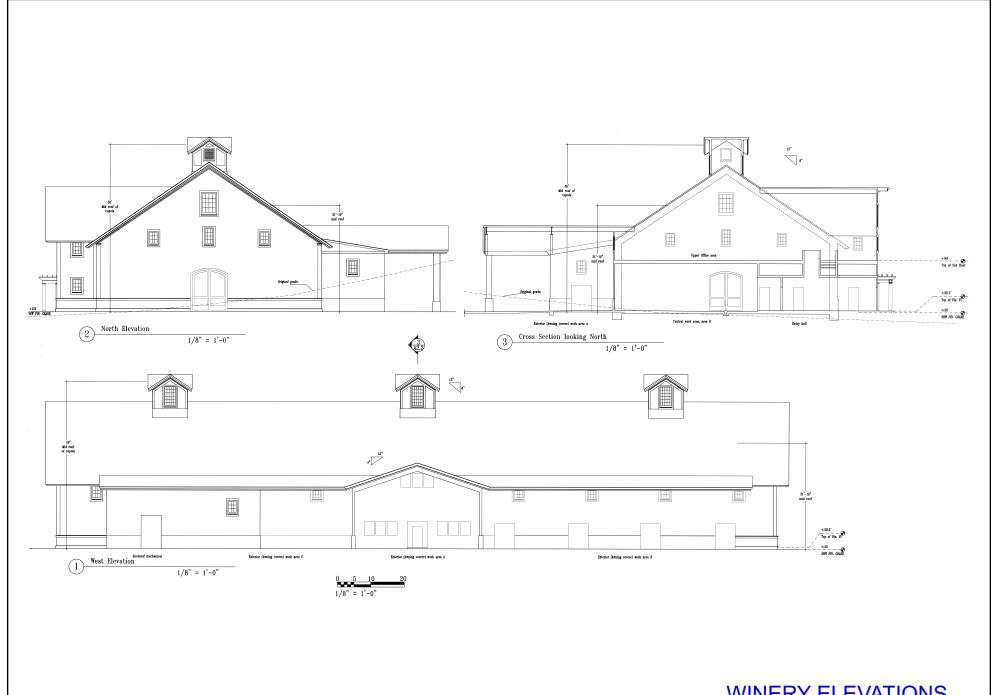

# NAPA COUNTY LAND USE PLAN 2008 - 2030



## **LEGEND**

#### **URBANIZED OR NON-AGRICULTURAL**

Cities

Urban Residential 🐅

Rural Residential \*

Industrial

Public-Institutional

Study Area

#### **OPEN SPACE**

Agriculture, Watershed & Open Space

Agricultural Resource

See Action Item AG/LU-114.1 regarding agriculturally zoned areas within these land use designations

APN
031-100-031
02-03-2009
7C UF

#### TRANSPORTATION

Mineral Resource

---- Railroad

Limited Access Highway

Major Road

—— Secondary Road

—— Airport

Airport Clear Zone

Landfill - General Plan





















## WATER TOWER PLAN & ELEVATIONS

Lincoln\_Ranch\_up1.cdr