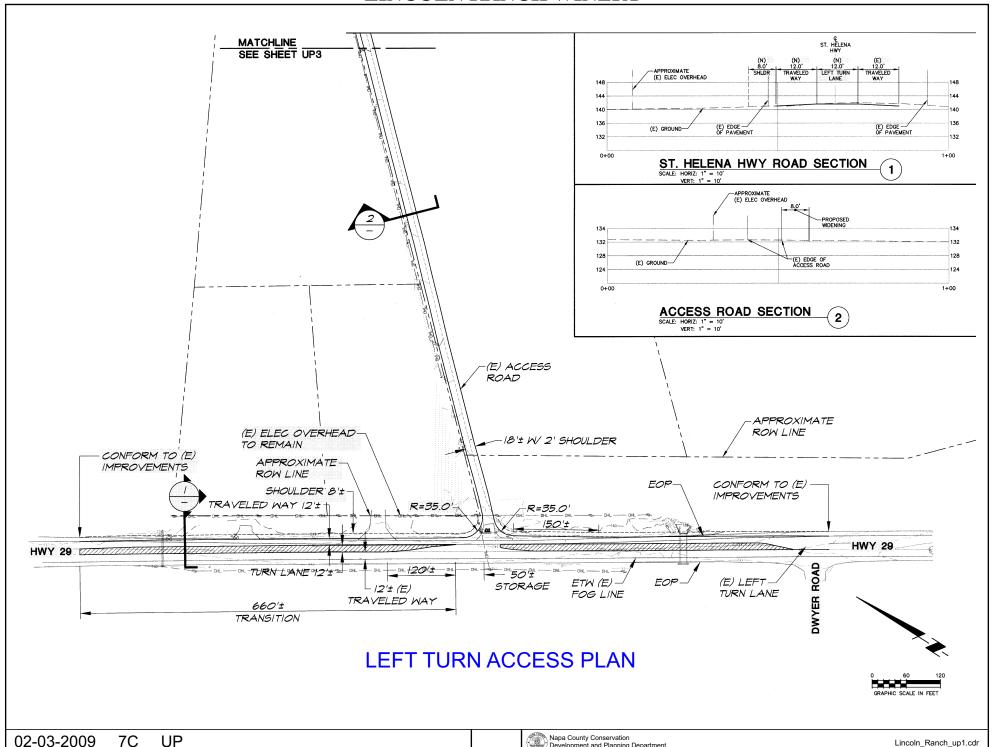

# NAPA COUNTY LAND USE PLAN 2008 - 2030



## **LEGEND**

#### **URBANIZED OR NON-AGRICULTURAL**

Cities

Urban Residential 🐅

Rural Residential \*

Industrial

Public-Institutional

Study Area

#### **OPEN SPACE**

Agriculture, Watershed & Open Space

Agricultural Resource

See Action Item AG/LU-114.1 regarding agriculturally zoned areas within these land use designations

APN
031-100-031
02-03-2009
7C UF

#### TRANSPORTATION

Mineral Resource

---- Railroad

Limited Access Highway

Major Road

—— Secondary Road

—— Airport

Airport Clear Zone

Landfill - General Plan





















## WATER TOWER PLAN & ELEVATIONS

Lincoln\_Ranch\_up1.cdr