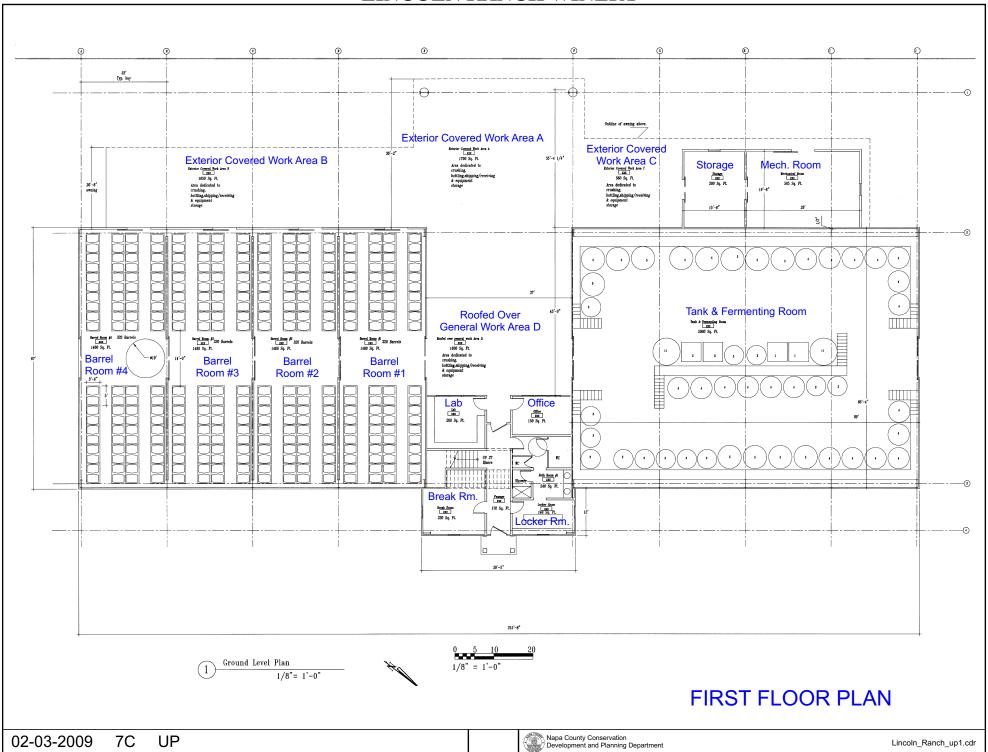

# NAPA COUNTY LAND USE PLAN 2008 - 2030



## **LEGEND**

#### **URBANIZED OR NON-AGRICULTURAL**

Cities

Urban Residential 🐅

Rural Residential \*

Industrial

Public-Institutional

Study Area

#### **OPEN SPACE**

Agriculture, Watershed & Open Space

Agricultural Resource

See Action Item AG/LU-114.1 regarding agriculturally zoned areas within these land use designations

APN
031-100-031
02-03-2009
7C UF

#### TRANSPORTATION

Mineral Resource

---- Railroad

Limited Access Highway

Major Road

—— Secondary Road

—— Airport

Airport Clear Zone

Landfill - General Plan





















## WATER TOWER PLAN & ELEVATIONS

Lincoln\_Ranch\_up1.cdr