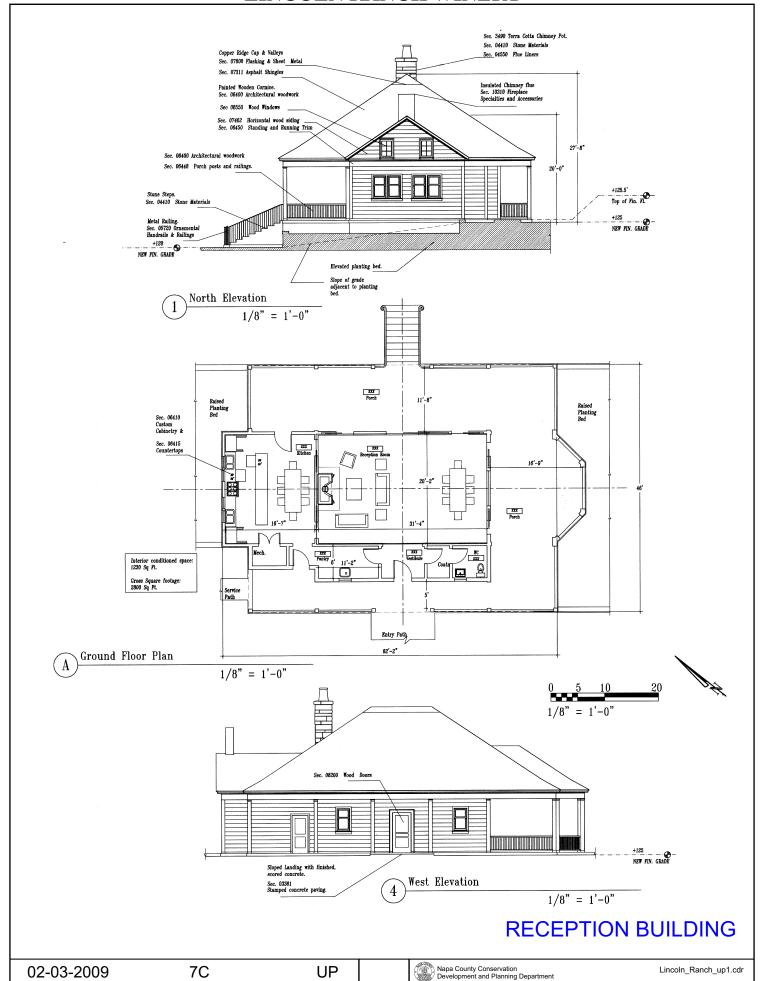

# NAPA COUNTY LAND USE PLAN 2008 - 2030



## **LEGEND**

#### **URBANIZED OR NON-AGRICULTURAL**

Cities

Urban Residential 🐅

Rural Residential \*

Industrial

Public-Institutional

Study Area

#### **OPEN SPACE**

Agriculture, Watershed & Open Space

Agricultural Resource

See Action Item AG/LU-114.1 regarding agriculturally zoned areas within these land use designations

APN
031-100-031
02-03-2009
7C UF

#### TRANSPORTATION

Mineral Resource

---- Railroad

Limited Access Highway

Major Road

—— Secondary Road

—— Airport

Airport Clear Zone

Landfill - General Plan





















## WATER TOWER PLAN & ELEVATIONS

Lincoln\_Ranch\_up1.cdr