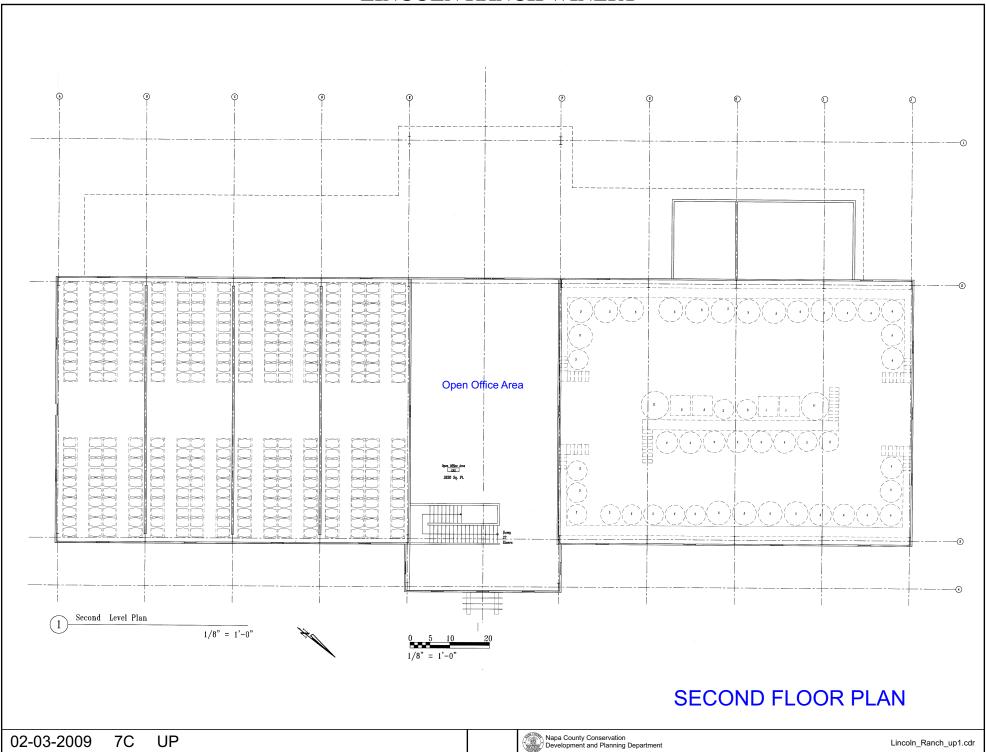

# NAPA COUNTY LAND USE PLAN 2008 - 2030



## **LEGEND**

#### **URBANIZED OR NON-AGRICULTURAL**

Cities

Urban Residential 🐅

Rural Residential \*

Industrial

Public-Institutional

Study Area

#### **OPEN SPACE**

Agriculture, Watershed & Open Space

Agricultural Resource

See Action Item AG/LU-114.1 regarding agriculturally zoned areas within these land use designations

APN
031-100-031
02-03-2009
7C UF

#### TRANSPORTATION

Mineral Resource

---- Railroad

Limited Access Highway

Major Road

—— Secondary Road

—— Airport

Airport Clear Zone

Landfill - General Plan





















## WATER TOWER PLAN & ELEVATIONS

Lincoln\_Ranch\_up1.cdr