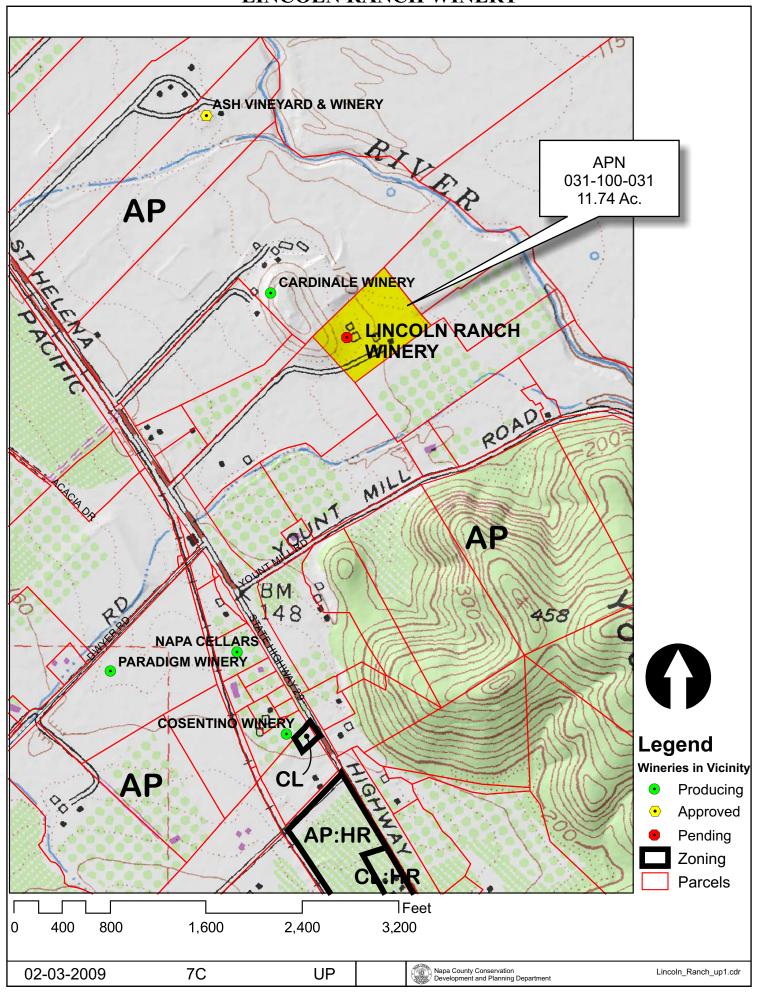

#### **OPEN SPACE**

Agriculture, Watershed & Open Space

Agricultural Resource

See Action Item AG/LU-114.1 regarding agriculturally zoned areas within these land use designations

APN
031-100-031
02-03-2009
7C UF