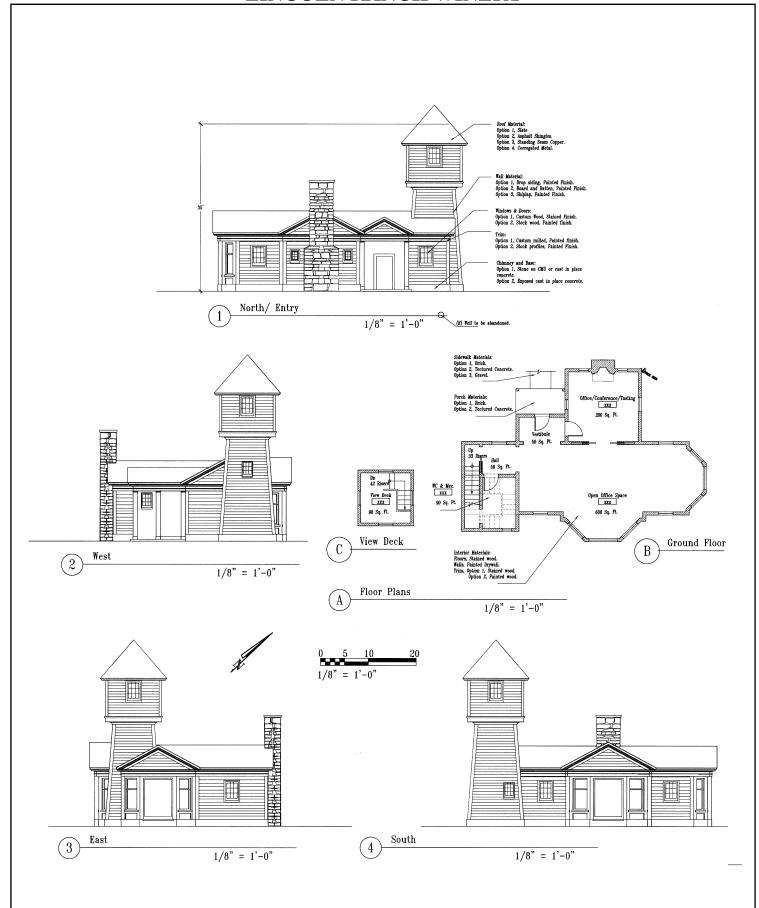

# NAPA COUNTY LAND USE PLAN 2008 - 2030



## **LEGEND**

#### **URBANIZED OR NON-AGRICULTURAL**

Cities

Urban Residential 🐅

Rural Residential \*

Industrial

Public-Institutional

Study Area

#### **OPEN SPACE**

Agriculture, Watershed & Open Space

Agricultural Resource

See Action Item AG/LU-114.1 regarding agriculturally zoned areas within these land use designations

APN
031-100-031
02-03-2009
7C UF

#### TRANSPORTATION

Mineral Resource

---- Railroad

Limited Access Highway

Major Road

—— Secondary Road

—— Airport

Airport Clear Zone

Landfill - General Plan





















## WATER TOWER PLAN & ELEVATIONS

Lincoln\_Ranch\_up1.cdr