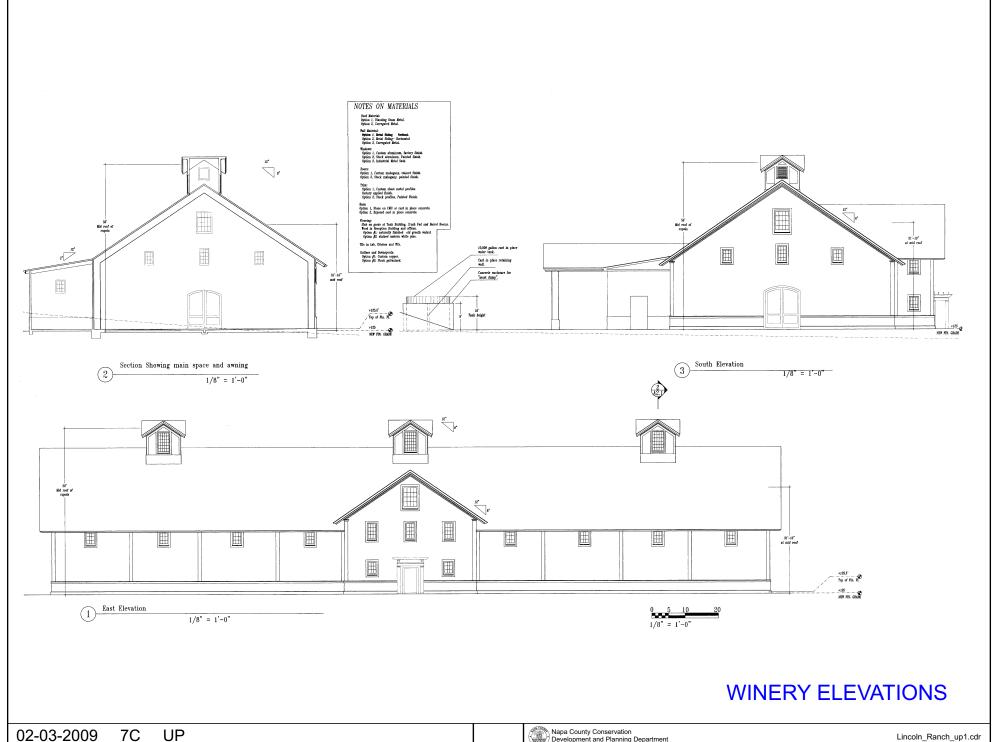

# NAPA COUNTY LAND USE PLAN 2008 - 2030



## **LEGEND**

#### **URBANIZED OR NON-AGRICULTURAL**

Cities

Urban Residential 🐅

Rural Residential \*

Industrial

Public-Institutional

Study Area

#### **OPEN SPACE**

Agriculture, Watershed & Open Space

Agricultural Resource

See Action Item AG/LU-114.1 regarding agriculturally zoned areas within these land use designations

APN
031-100-031
02-03-2009
7C UF

#### TRANSPORTATION

Mineral Resource

---- Railroad

Limited Access Highway

Major Road

—— Secondary Road

—— Airport

Airport Clear Zone

Landfill - General Plan





















## WATER TOWER PLAN & ELEVATIONS

Lincoln\_Ranch\_up1.cdr