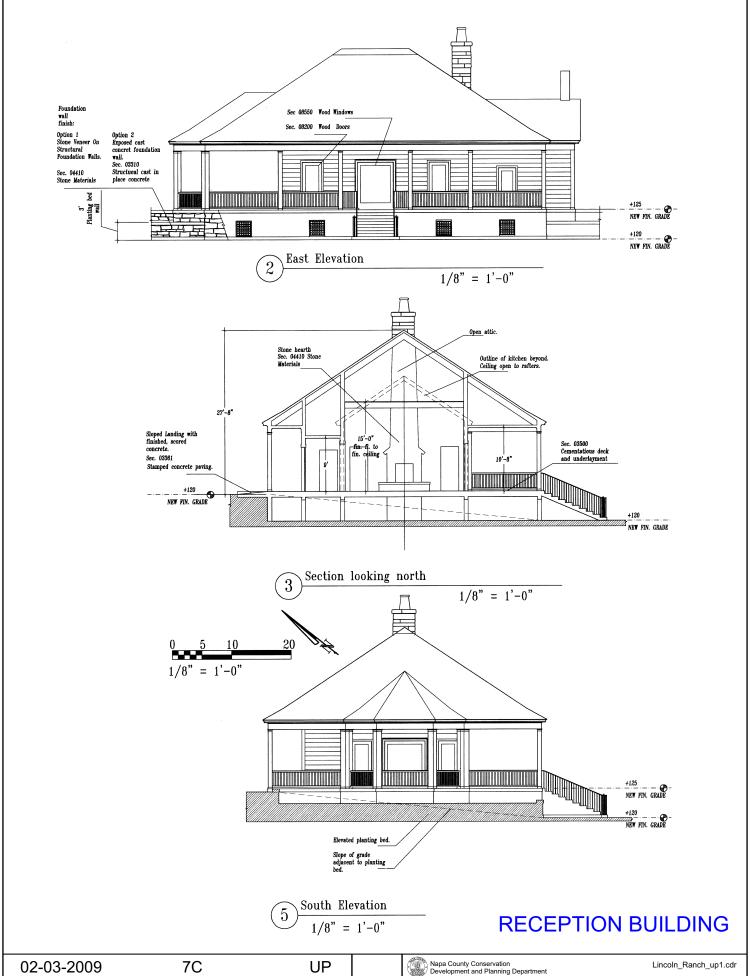

# NAPA COUNTY LAND USE PLAN 2008 - 2030



## **LEGEND**

#### **URBANIZED OR NON-AGRICULTURAL**

Cities

Urban Residential 🐅

Rural Residential \*

Industrial

Public-Institutional

Study Area

#### **OPEN SPACE**

Agriculture, Watershed & Open Space

Agricultural Resource

See Action Item AG/LU-114.1 regarding agriculturally zoned areas within these land use designations

APN
031-100-031
02-03-2009
7C UF

#### TRANSPORTATION

Mineral Resource

---- Railroad

Limited Access Highway

Major Road

—— Secondary Road

—— Airport

Airport Clear Zone

Landfill - General Plan





















## WATER TOWER PLAN & ELEVATIONS

Lincoln\_Ranch\_up1.cdr