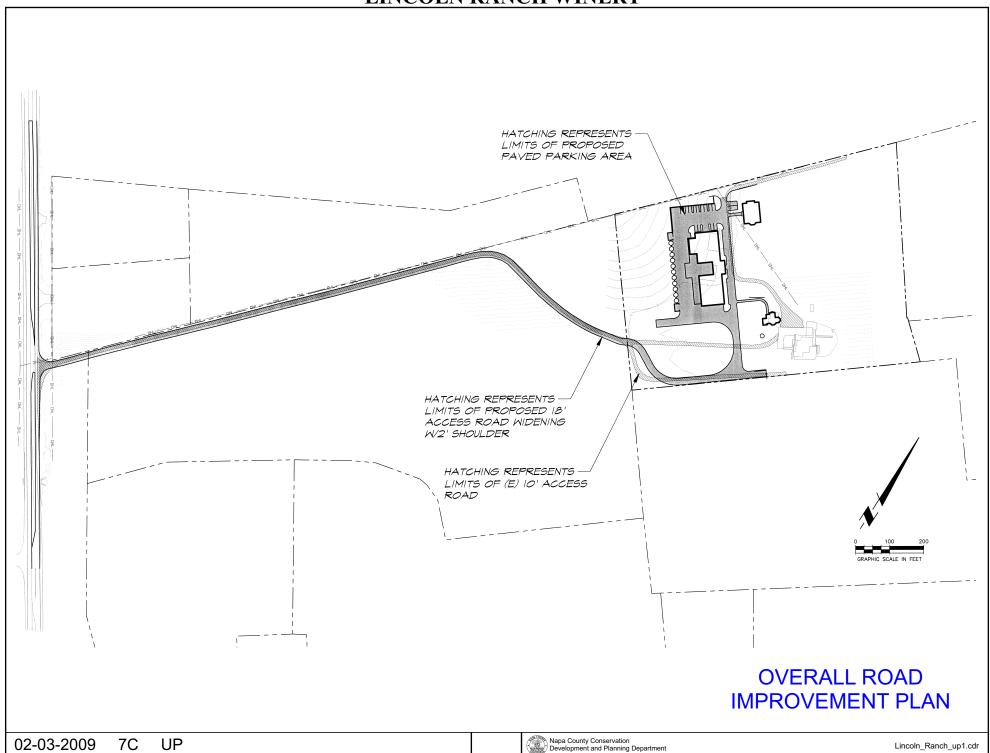

# NAPA COUNTY LAND USE PLAN 2008 - 2030



## **LEGEND**

#### **URBANIZED OR NON-AGRICULTURAL**

Cities

Urban Residential 🐅

Rural Residential \*

Industrial

Public-Institutional

Study Area

#### **OPEN SPACE**

Agriculture, Watershed & Open Space

Agricultural Resource

See Action Item AG/LU-114.1 regarding agriculturally zoned areas within these land use designations

APN
031-100-031
02-03-2009
7C UF

#### TRANSPORTATION

Mineral Resource

---- Railroad

Limited Access Highway

Major Road

—— Secondary Road

—— Airport

Airport Clear Zone

Landfill - General Plan





















## WATER TOWER PLAN & ELEVATIONS

Lincoln\_Ranch\_up1.cdr