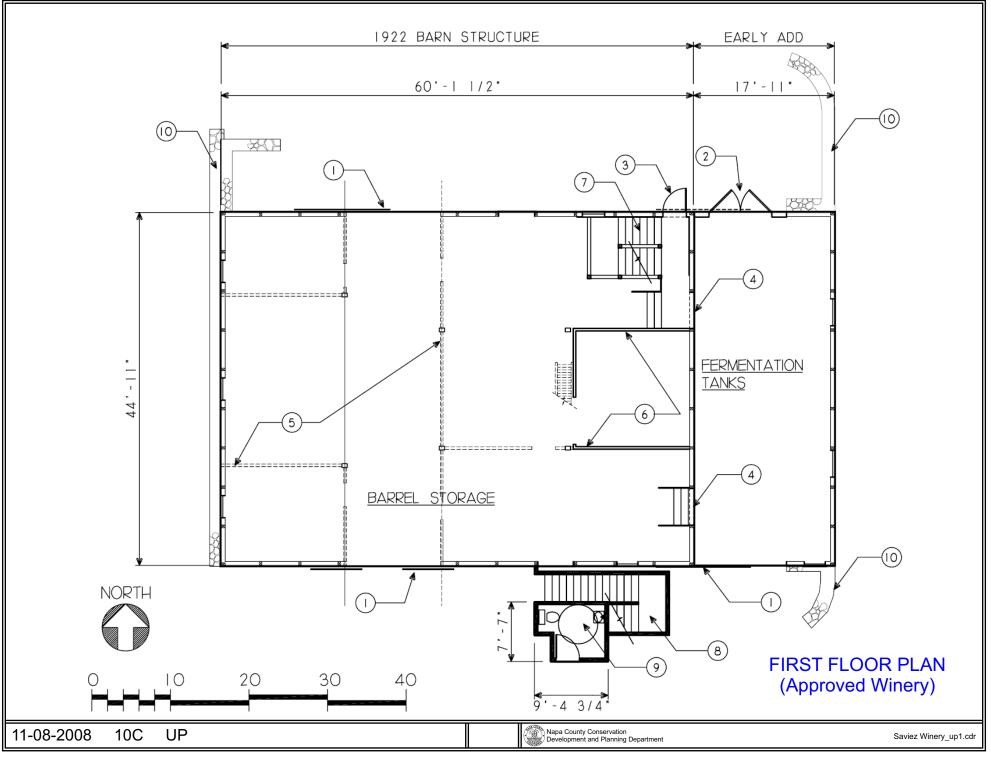

# NAPA COUNTY LAND USE PLAN 2008 - 2030



# LEGEND

#### **URBANIZED OR NON-AGRICULTURAL**

Cities Urban Residential \* Rural Residential \* Industrial **Public-Institutional** Study Area **OPEN SPACE** Agriculture, Watershed & Open Space

Agricultural Resource

See Action Item AG/LU-114.1 regarding agriculturally zoned areas within these land use designations

APN 021-010-003 12-07-2008 10C UP

#### TRANSPORTATION

- **Mineral Resource**
- Railroad
- Limited Access Highway
- Major Road
- Secondary Road
- Airport
  - Airport Clear Zone
- Landfill General Plan Ŀ















11-08-2008 10C UP

Napa County Conservation Development and Planning Department

Saviez Winery\_up1.cdr



11-08-2008 10C UP











#### SITE FEATURES



Photo No. 1 - View of vineyard and barn looking east



Photo No. 2 - View of workers cottage looking northeast

| 12-08-2008 | 10C UP | D | Napa County Conservation<br>Development and Planning Department | Saviez Winery_up1.cdr |
|------------|--------|---|-----------------------------------------------------------------|-----------------------|
|------------|--------|---|-----------------------------------------------------------------|-----------------------|

#### VIEWS OF PRIMARY FACADES



Photo No. 5 - View showing west and north facades. Looking southeast.



Photo No. 6 - View showing west and south facades. Looking northeast.

| 12-08-2008 | 10C | UP | Napa County Conservation<br>Development and Planning Department | Saviez Winery_up1.cdr |
|--------