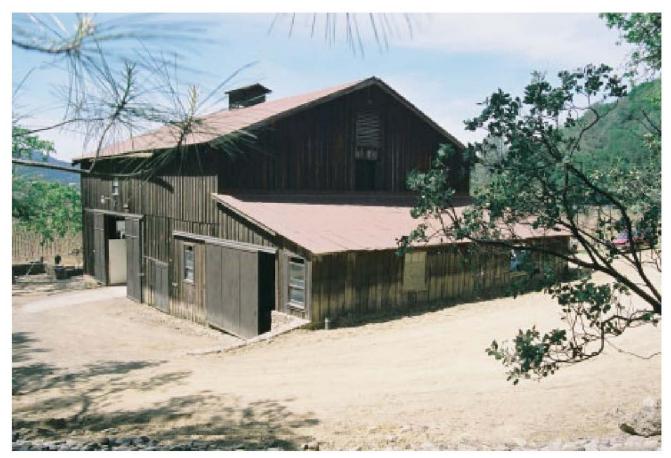

# VIEWS OF EARLY SHED ROOF ADDITION

Photo No.7 - South and east facades showing early shed roof addition.

| 12-08-2008 | 10C | UP | Napa County Conservation<br>Development and Planning Department | Saviez Winery_up1.cdr |
|------------|-----|----|-----------------------------------------------------------------|-----------------------|