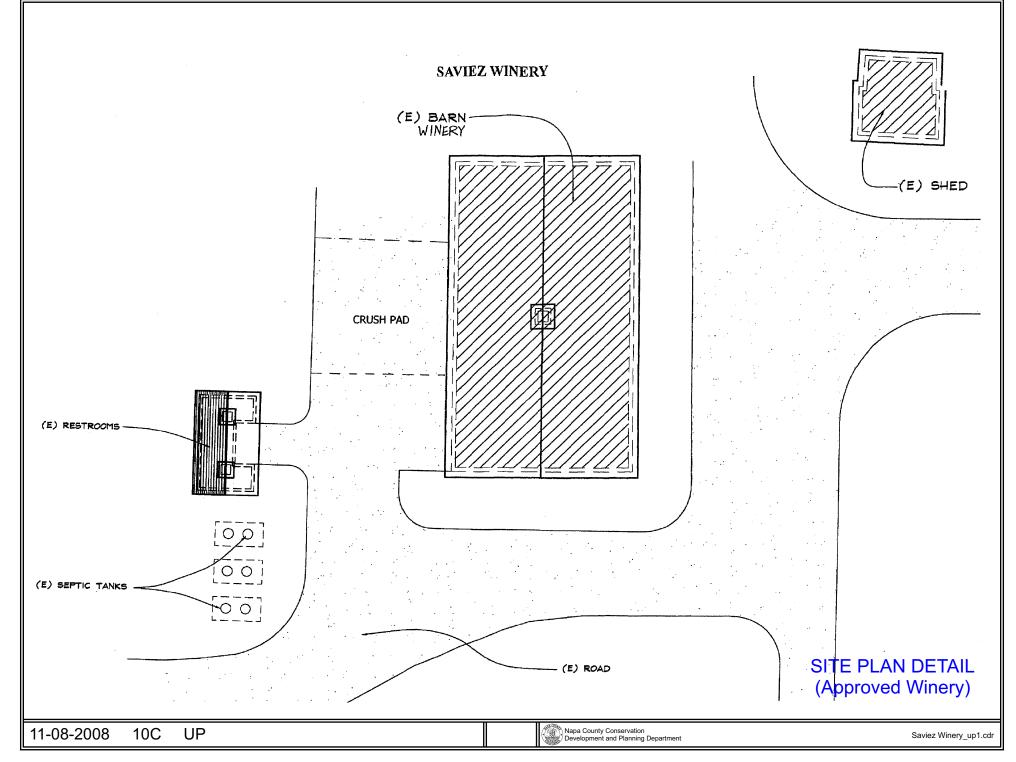

# NAPA COUNTY LAND USE PLAN 2008 - 2030



# LEGEND

#### **URBANIZED OR NON-AGRICULTURAL**

Cities Urban Residential \* Rural Residential \* Industrial **Public-Institutional** Study Area **OPEN SPACE** Agriculture, Watershed & Open Space

Agricultural Resource

See Action Item AG/LU-114.1 regarding agriculturally zoned areas within these land use designations

APN 021-010-003 12-07-2008 10C UP

#### TRANSPORTATION

- **Mineral Resource**
- Railroad
- Limited Access Highway
- Major Road
- Secondary Road
- Airport
  - Airport Clear Zone
- Landfill General Plan Ŀ















11-08-2008 10C UP

Napa County Conservation Development and Planning Department

Saviez Winery\_up1.cdr



11-08-2008 10C UP











#### SITE FEATURES



Photo No. 1 - View of vineyard and barn looking east



Photo No. 2 - View of workers cottage looking northeast

| 12-08-2008 | 10C UP | D | Napa County Conservation<br>Development and Planning Department | Saviez Winery_up1.cdr |
|------------|--------|---|-----------------------------------------------------------------|-----------------------|
|------------|--------|---|-----------------------------------------------------------------|-----------------------|

#### VIEWS OF PRIMARY FACADES



Photo No. 5 - View showing west and north facades. Looking southeast.



Photo No. 6 - View showing west and south facades. Looking northeast.

| 12-08-2008 | 10C | UP | Napa County Conservation<br>Development and Planning Department | Saviez Winery_up1.cdr |
|------