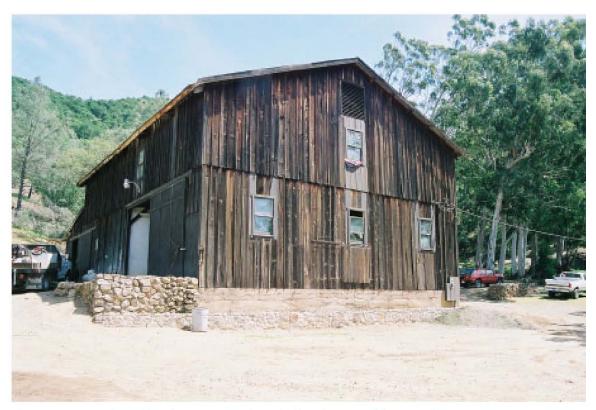

#### VIEWS OF PRIMARY FACADES

Photo No. 5 - View showing west and north facades. Looking southeast.

Photo No. 6 - View showing west and south facades. Looking northeast.

| 12-08-2008 | 10C | UP | Napa County Conservation<br>Development and Planning Department | Saviez Winery_up1.cdr |
|------------|-----|----|-----------------------------------------------------------------|-----------------------|
|------------|-----|----|-----------------------------------------------------------------|-----------------------|

# VIEWS OF EARLY SHED ROOF ADDITION

Photo No.7 - South and east facades showing early shed roof addition.

| 12-08-2008 | 10C | UP | Napa County Conservation<br>Development and Planning Department | Saviez Winery_up1.cdr |
|------------|-----|----|-----------------------------------------------------------------|-----------------------|