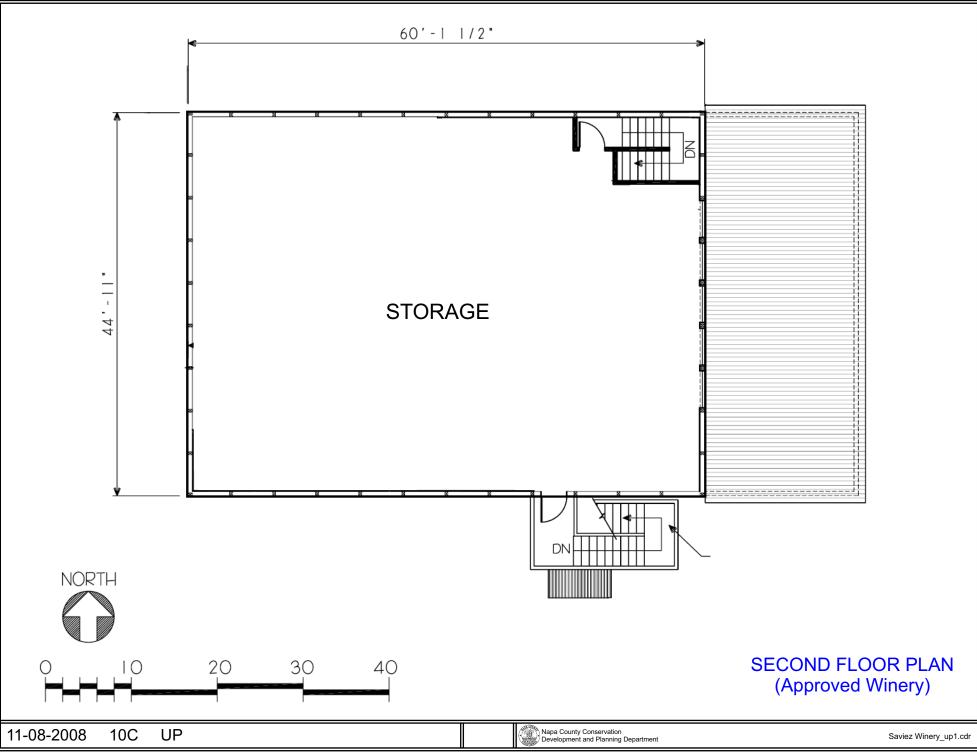

# NAPA COUNTY LAND USE PLAN 2008 - 2030



# LEGEND

#### **URBANIZED OR NON-AGRICULTURAL**

Cities Urban Residential \* Rural Residential \* Industrial **Public-Institutional** Study Area **OPEN SPACE** Agriculture, Watershed & Open Space

Agricultural Resource

See Action Item AG/LU-114.1 regarding agriculturally zoned areas within these land use designations

APN 021-010-003 12-07-2008 10C UP

#### TRANSPORTATION

- **Mineral Resource**
- Railroad
- Limited Access Highway
- Major Road
- Secondary Road
- Airport
  - Airport Clear Zone
- Landfill General Plan Ŀ















11-08-2008 10C UP

Napa County Conservation Development and Planning Department

Saviez Winery\_up1.cdr



11-08-2008 10C UP











#### SITE FEATURES



Photo No. 1 - View of vineyard and barn looking east



Photo No. 2 - View of workers cottage looking northeast

| 12-08-2008 | 10C UP | D | Napa County Conservation<br>Development and Planning Department | Saviez Winery_up1.cdr |
|------------|--------|---|-----------------------------------------------------------------|-----------------------|
|------------|--------|---|-----------------------------------------------------------------|-----------------------|

#### VIEWS OF PRIMARY FACADES



Photo No. 5 - View showing west and north facades. Looking southeast.



Photo No. 6 - View showing west and south facades. Looking northeast.

| 12-08-2008 | 10C | UP | Napa County Conservation<br>Development and Planning Department | Saviez Winery_up1.cdr |
|----------