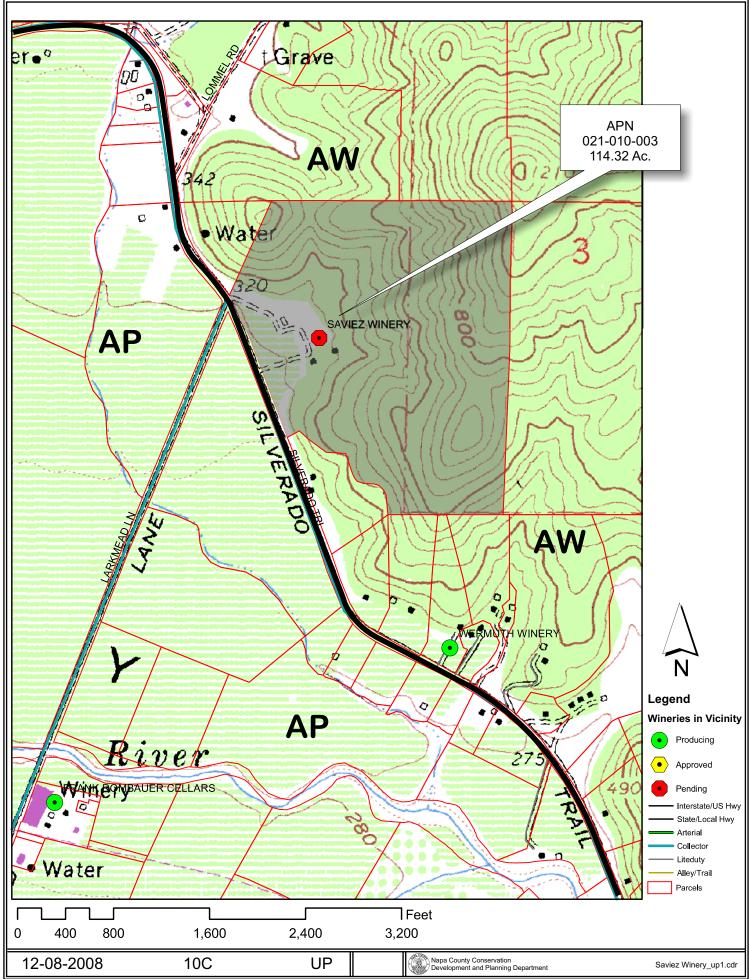

# NAPA COUNTY LAND USE PLAN 2008 - 2030



# LEGEND

#### **URBANIZED OR NON-AGRICULTURAL**

Cities Urban Residential \* Rural Residential \* Industrial **Public-Institutional** Study Area **OPEN SPACE** Agriculture, Watershed & Open Space

Agricultural Resource

See Action Item AG/LU-114.1 regarding agriculturally zoned areas within these land use designations

APN 021-010-003 12-07-2008 10C UP

#### TRANSPORTATION

- **Mineral Resource**
- Railroad
- Limited Access Highway
- Major Road
- Secondary Road
- Airport
  - Airport Clear Zone
- Landfill General Plan Ŀ















11-08-2008 10C UP

Napa County Conservation Development and Planning Department

Saviez Winery\_up1.cdr



11-08-2008 10C UP











#### SITE FEATURES



Photo No. 1 - View of vineyard and barn looking east



Photo No. 2 - View of workers cottage looking northeast

| 12-08-2008 | 10C UP | D | Napa County Conservation<br>Development and Planning Department | Saviez Winery_up1.cdr |
|------------|--------|---|-----------------------------------------------------------------|-----------------------|
|------------|--------|---|-----------------------------------------------------------------|-----------------------|

#### VIEWS OF PRIMARY FACADES



Photo No. 5 - View showing west and north facades. Looking southeast.



Photo No. 6 - View showing west and south facades. Looking