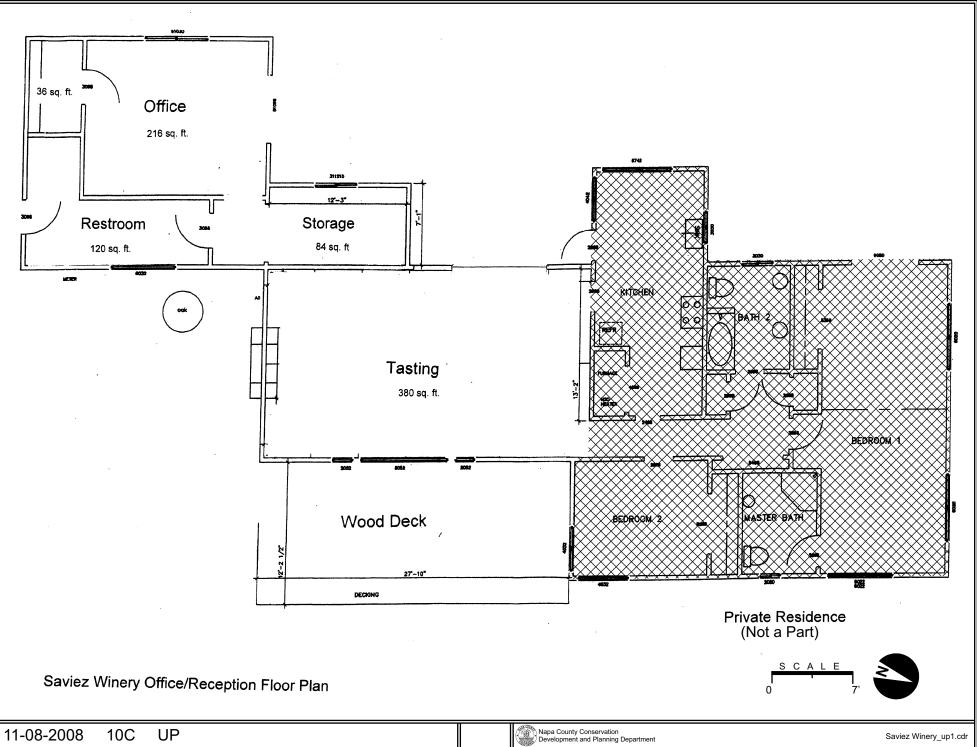

# NAPA COUNTY LAND USE PLAN 2008 - 2030



# LEGEND

#### **URBANIZED OR NON-AGRICULTURAL**

Cities Urban Residential \* Rural Residential \* Industrial **Public-Institutional** Study Area **OPEN SPACE** Agriculture, Watershed & Open Space

Agricultural Resource

See Action Item AG/LU-114.1 regarding agriculturally zoned areas within these land use designations

APN 021-010-003 12-07-2008 10C UP

#### TRANSPORTATION

- **Mineral Resource**
- Railroad
- Limited Access Highway
- Major Road
- Secondary Road
- Airport
  - Airport Clear Zone
- Landfill General Plan Ŀ















11-08-2008 10C UP

Napa County Conservation Development and Planning Department

Saviez Winery\_up1.cdr



11-08-2008 10C UP











#### SITE FEATURES



Photo No. 1 - View of vineyard and barn looking east



Photo No. 2 - View of workers cottage looking northeast

| 12-08-2008 | 10C UP | D | Napa County Conservation<br>Development and Planning Department | Saviez Winery_up1.cdr |
|------------|--------|---|-----------------------------------------------------------------|-----------------------|
|------------|--------|---|-----------------------------------------------------------------|-----------------------|

#### VIEWS OF PRIMARY FACADES



Photo No. 5 - View showing west and north facades. Looking southeast.



Photo No. 6 - View showing west and south facades. Looking north