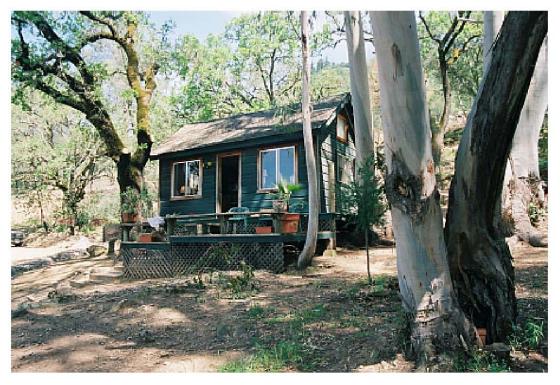

#### SITE FEATURES

Photo No. 1 - View of vineyard and barn looking east

Photo No. 2 - View of workers cottage looking northeast

| 12-08-2008 | 10C UP | D | Napa County Conservation<br>Development and Planning Department | Saviez Winery_up1.cdr |
|------------|--------|---|-----------------------------------------------------------------|-----------------------|
|------------|--------|---|-----------------------------------------------------------------|-----------------------|