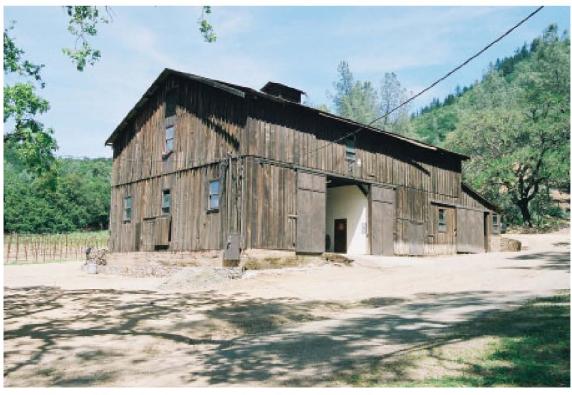

#### VIEWS OF PRIMARY FACADES

Photo No. 5 - View showing west and north facades. Looking southeast.

Photo No. 6 - View showing west and south facades. Looking northeast.

| 12-08-2008 | 10C | UP | Napa County Conservation<br>Development and Planning Department | Saviez Winery_up1.cdr |
|------------|-----|----|-----------------------------------------------------------------|-----------------------|
|------------|-----|----|-----------------------------------------------------------------|-----------------------|