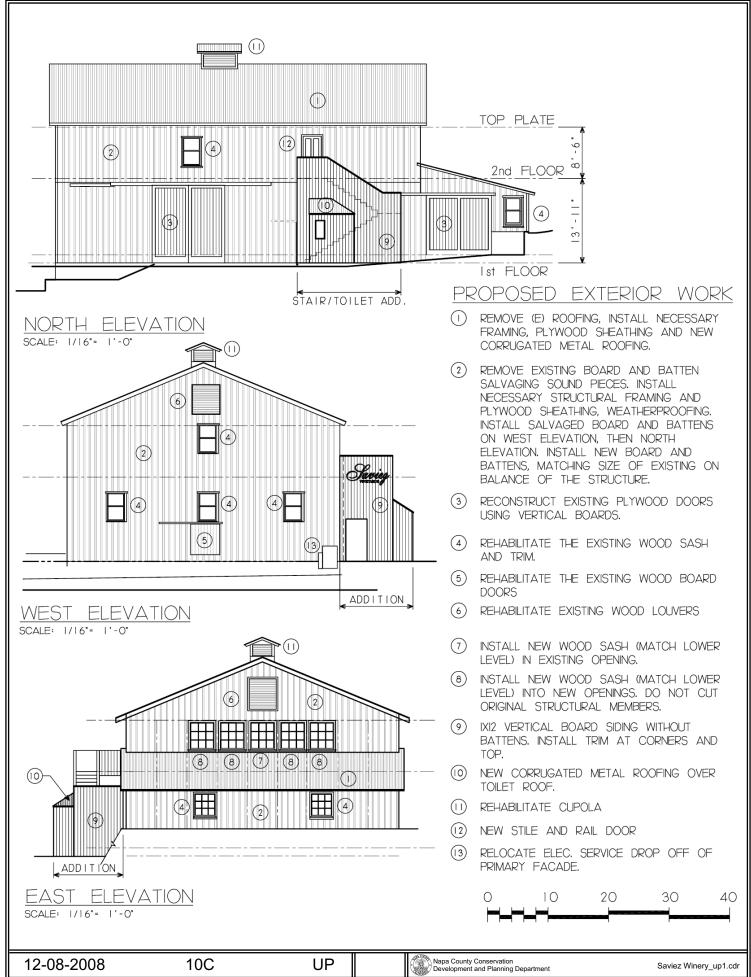

# NAPA COUNTY LAND USE PLAN 2008 - 2030



# LEGEND

#### **URBANIZED OR NON-AGRICULTURAL**

Cities Urban Residential \* Rural Residential \* Industrial **Public-Institutional** Study Area **OPEN SPACE** Agriculture, Watershed & Open Space

Agricultural Resource

See Action Item AG/LU-114.1 regarding agriculturally zoned areas within these land use designations

APN 021-010-003 12-07-2008 10C UP

#### TRANSPORTATION

- **Mineral Resource**
- Railroad
- Limited Access Highway
- Major Road
- Secondary Road
- Airport
  - Airport Clear Zone
- Landfill General Plan Ŀ















11-08-2008 10C UP

Napa County Conservation Development and Planning Department

Saviez Winery\_up1.cdr



11-08-2008 10C UP











#### SITE FEATURES



Photo No. 1 - View of vineyard and barn looking east



Photo No. 2 - View of workers cottage looking northeast

| 12-08-2008 | 10C UP | D | Napa County Conservation<br>Development and Planning Department | Saviez Winery_up1.cdr |
|------------|--------|---|-----------------------------------------------------------------|-----------------------|
|------------|--------|---|-----------------------------------------------------------------|-----------------------|

#### VIEWS OF PRIMARY FACADES



Photo No. 5 - View showing west and north facades. Looking southeast.



Photo No. 6 - View showing west and south facades. Looking northeast.

| 12-08-2008 | 10C | UP | Napa County Conservation<br>Development and Planning Department | Saviez Winery_up1.cdr |
|------------