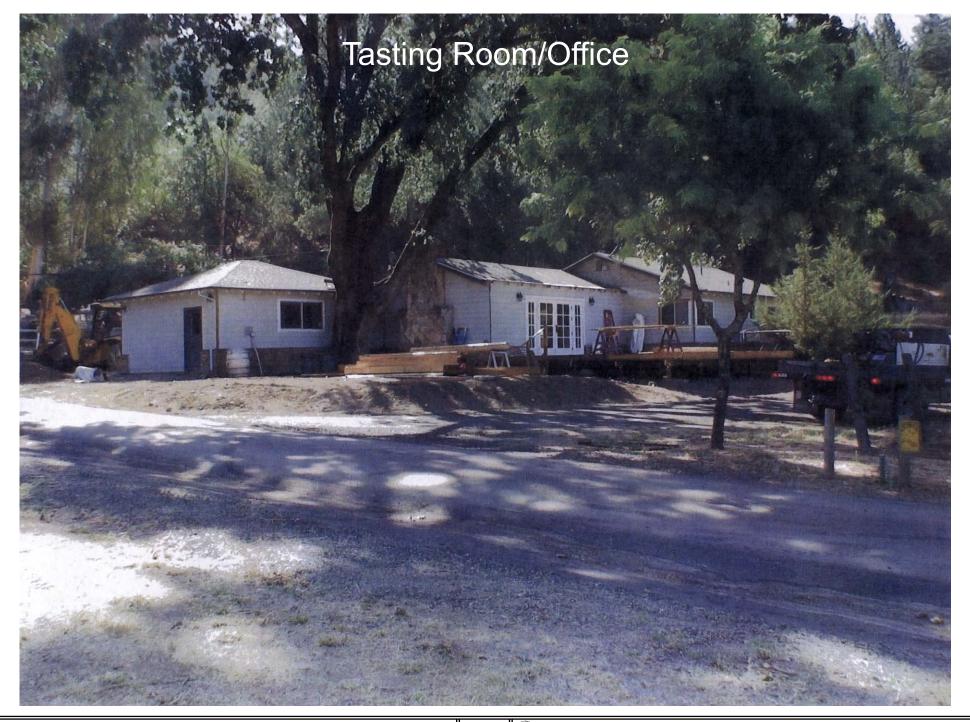

#### SITE FEATURES

Photo No. 1 - View of vineyard and barn looking east

Photo No. 2 - View of workers cottage looking northeast

| 12-08-2008 | 10C UP | D | Napa County Conservation<br>Development and Planning Department | Saviez Winery_up1.cdr |
|------------|--------|---|-----------------------------------------------------------------|-----------------------|
|------------|--------|---|-----------------------------------------------------------------|-----------------------|