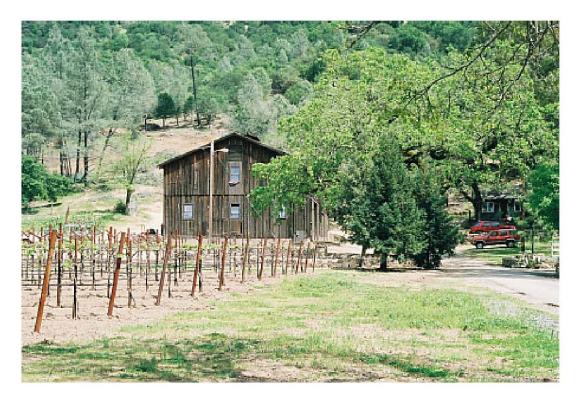

#### SITE FEATURES

Photo No. 1 - View of vineyard and barn looking east

Photo No. 2 - View of workers cottage looking northeast

| 12-08-2008 | 10C UP | D | Napa County Conservation<br>Development and Planning Department | Saviez Winery_up1.cdr |
|------------|--------|---|-----------------------------------------------------------------|-----------------------|
|------------|--------|---|-----------------------------------------------------------------|-----------------------|