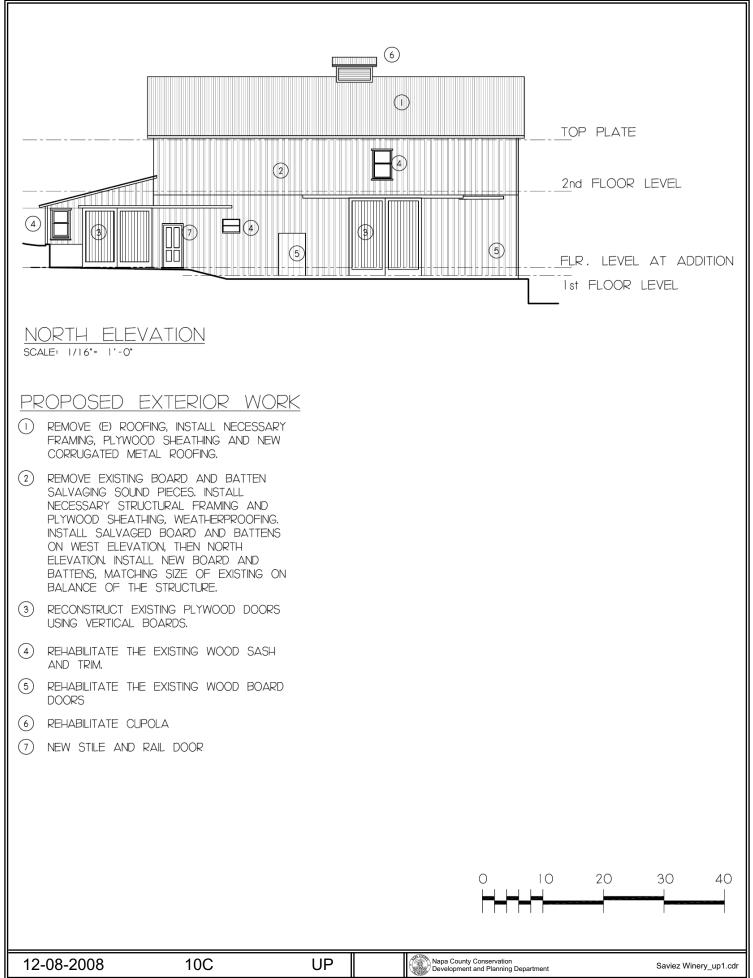

#### SITE FEATURES

Photo No. 1 - View of vineyard and barn looking east

Photo No. 2 - View of workers cottage looking northeast

| 12-08-2008 | 10C UP | D | Napa County Conservation<br>Development and Planning Department | Saviez Winery_up1.cdr |
|------------|--------|---|-----------------------------------------------------------------|-----------------------|
|------------|--------|---|-----------------------------------------------------------------|-----------------------|

#### VIEWS OF PRIMARY FACADES

Photo No. 5 - View showing west and north facades. Looking southeast.

Photo No. 6 - View showing west and south facades. Looking northeast.

| 12-08-2008 | 10C | UP | Napa County Conservation<br>Development and Planning Department | Saviez Winery_up1.cdr |
|------------|-----|----|-----------------------------------------------------------------|-----------------------|
|------------|-----|----|-----------------------------------------------------------------|-----------------------|

# VIEWS OF EARLY SHED ROOF ADDITION

Photo No.7 - South and east facades showing early shed roof addition.

| 12-08-2008 | 10C | UP | Napa County Conservation<br>Development and Planning Department | Saviez Winery_up1.cdr |
|------------|-----|----|-----------------------------------------------------------------|-----------------------|