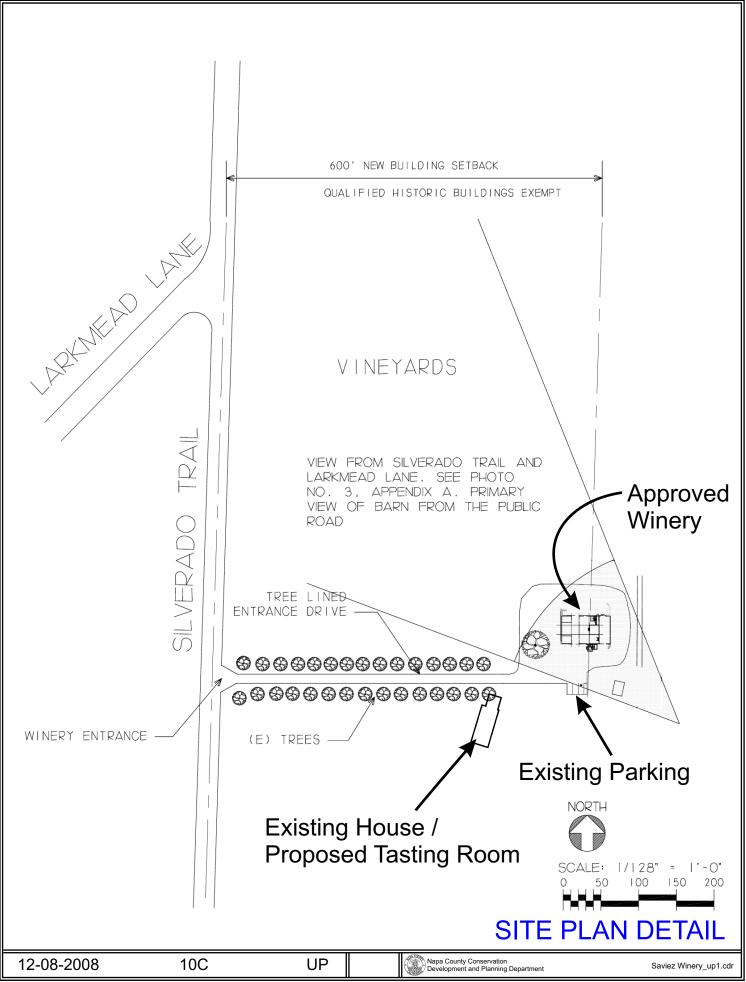

# NAPA COUNTY LAND USE PLAN 2008 - 2030



# LEGEND

#### **URBANIZED OR NON-AGRICULTURAL**

Cities Urban Residential \* Rural Residential \* Industrial **Public-Institutional** Study Area **OPEN SPACE** Agriculture, Watershed & Open Space

Agricultural Resource

See Action Item AG/LU-114.1 regarding agriculturally zoned areas within these land use designations

APN 021-010-003 12-07-2008 10C UP

#### TRANSPORTATION

- **Mineral Resource**
- Railroad
- Limited Access Highway
- Major Road
- Secondary Road
- Airport
  - Airport Clear Zone
- Landfill General Plan Ŀ















11-08-2008 10C UP

Napa County Conservation Development and Planning Department

Saviez Winery\_up1.cdr



11-08-2008 10C UP











#### SITE FEATURES



Photo No. 1 - View of vineyard and barn looking east



Photo No. 2 - View of workers cottage looking northeast

| 12-08-2008 | 10C UP | D | Napa County Conservation<br>Development and Planning Department | Saviez Winery_up1.cdr |
|------------|--------|---|-----------------------------------------------------------------|-----------------------|
|------------|--------|---|-----------------------------------------------------------------|-----------------------|

#### VIEWS OF PRIMARY FACADES



Photo No. 5 - View showing west and north facades. Looking southeast.



Photo No. 6 - View showing west and south facades. Looking nor