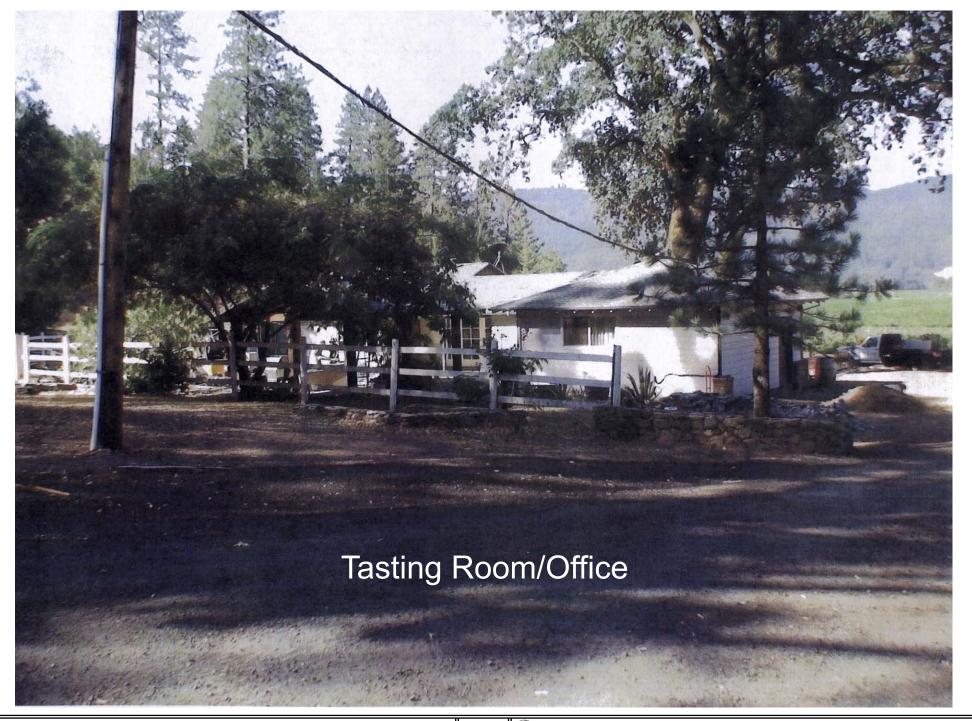

#### SITE FEATURES

Photo No. 1 - View of vineyard and barn looking east

Photo No. 2 - View of workers cottage looking northeast

| 12-08-2008 | 10C UP | D | Napa County Conservation<br>Development and Planning Department | Saviez Winery_up1.cdr |
|------------|--------|---|-----------------------------------------------------------------|-----------------------|
|------------|--------|---|-----------------------------------------------------------------|-----------------------|