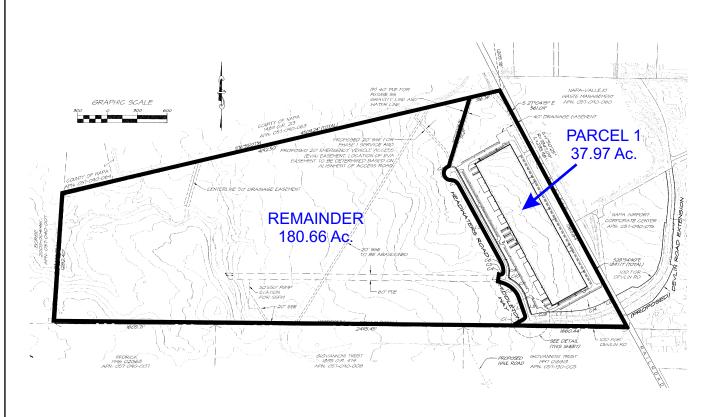

# NAPA COUNTY LAND USE PLAN 2008 - 2030



# **LEGEND**

APN

057-090-069

12-09-2008 UP/PM

#### **URBANIZED OR NON-AGRICULTURAL**



Urban Residential \*

Rural Residential \*

Industrial

Public-Institutional

Study Area

#### **OPEN SPACE**

Agriculture, Watershed & Open Space

Agricultural Resource

★ See Action Item AG/LU-114.1 regarding agriculturally zoned areas within these land use designations

# TRANSPORTATION

Mineral Resource

···· Railroad

Limited Access Highway

Major Road

—— Secondary Road

—— Airport

Airport Clear Zone

Landfill - General Plan

















# **EXISTING CONFIGURATION**



# PROPOSED CONFIGURATION





















#### EARTHWORK TABLE

| PARCEL | CUT    | FILL | NET    |
|--------|--------|------|--------|
| TOTAL  | 91,000 | 0    | 91,000 |

#### NOTES:

- I. VOLUMNES ARE IN CUBIC YARDS (C.U.)
- 2. APPROXIMATE PLAN AREA OF BORROW SITE = 360,000 SF = 8.26 AC
- CUT VOLUME SHOWN TAKES INTO ACCOUNT NON-USABLE STRIPPING MATERIAL, ASSUME TO BE UPPER 0.2' OF BORROW AREA.

#### LEGEND

- A MATERIAL STORAGE AREA
- (B) VEHICLE & EQUIPMENT STORAGE, SERVICE AREA, AND REFUELING AREA

---- CONTINUOUS FIBER ROLL

# Borrow Site & Haul Route

#### **NOTES**

- I. ALL SOIL STOCKPILED ON SITE SHALL BE PROPERLY COVERED AND PROTECTED FROM EROSION.
- 2. SOLID WASTE DISPOSAL AREA SHALL BE COVERED AND WILL BE LOCATED IN AN ENCLOSURE AT THE END OF EACH BUILDING.
- 3. PRIOR TO