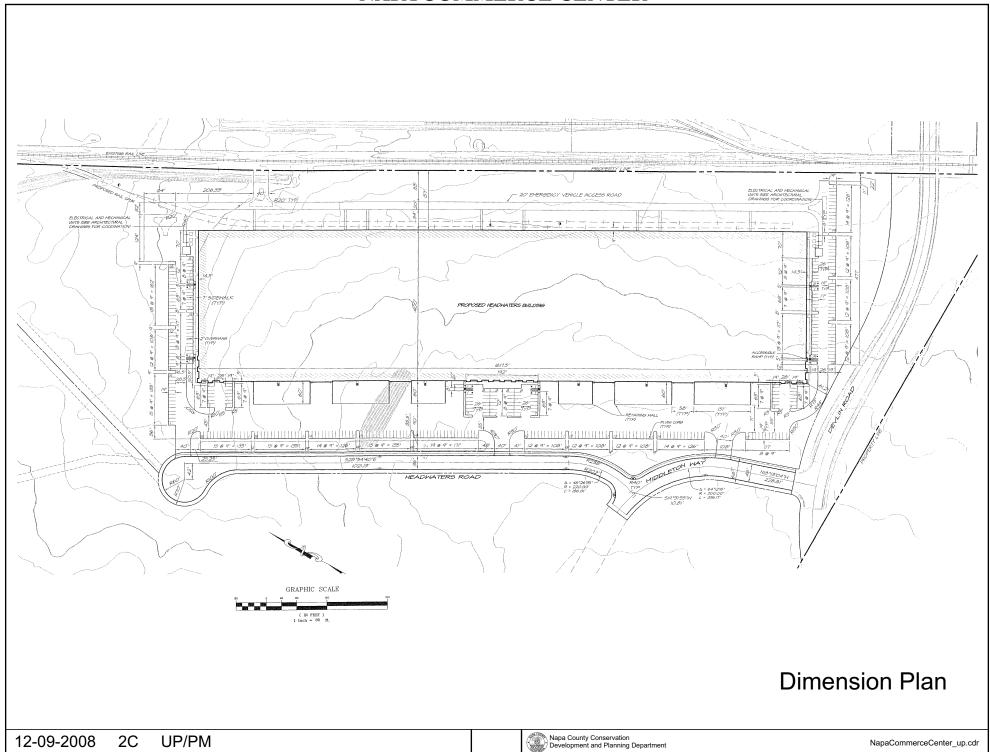

# NAPA COUNTY LAND USE PLAN 2008 - 2030



# **LEGEND**

APN

057-090-069

12-09-2008 UP/PM

#### **URBANIZED OR NON-AGRICULTURAL**



Urban Residential \*

Rural Residential \*

Industrial

Public-Institutional

Study Area

#### **OPEN SPACE**

Agriculture, Watershed & Open Space

Agricultural Resource

★ See Action Item AG/LU-114.1 regarding agriculturally zoned areas within these land use designations

# TRANSPORTATION

Mineral Resource

···· Railroad

Limited Access Highway

Major Road

—— Secondary Road

—— Airport

Airport Clear Zone

Landfill - General Plan

















# **EXISTING CONFIGURATION**



# PROPOSED CONFIGURATION





















#### EARTHWORK TABLE

| PARCEL | CUT    | FILL | NET    |
|--------|--------|------|--------|
| TOTAL  | 91,000 | 0    | 91,000 |

#### NOTES:

- I. VOLUMNES ARE IN CUBIC YARDS (C.U.)
- 2. APPROXIMATE PLAN AREA OF BORROW SITE = 360,000 SF = 8.26 AC
- CUT VOLUME SHOWN TAKES INTO ACCOUNT NON-USABLE STRIPPING MATERIAL, ASSUME TO BE UPPER 0.2' OF BORROW AREA.

#### LEGEND

- A MATERIAL STORAGE AREA
- (B) VEHICLE & EQUIPMENT STORAGE, SERVICE AREA, AND REFUELING AREA

---- CONTINUOUS FIBER ROLL

# Borrow Site & Haul Route

#### **NOTES**

- I. ALL SOIL STOCKPILED ON SITE SHALL BE PROPERLY COVERED AND PROTECTED FROM EROSION.
- 2. SOLID WASTE DISPOSAL AREA SHALL BE COVERED AND WILL BE LOCATED IN AN ENCLOSURE AT THE END OF EACH BUILDING.
- 3. PRIOR TO COMMENCEMENT OF DIRT HAVIL