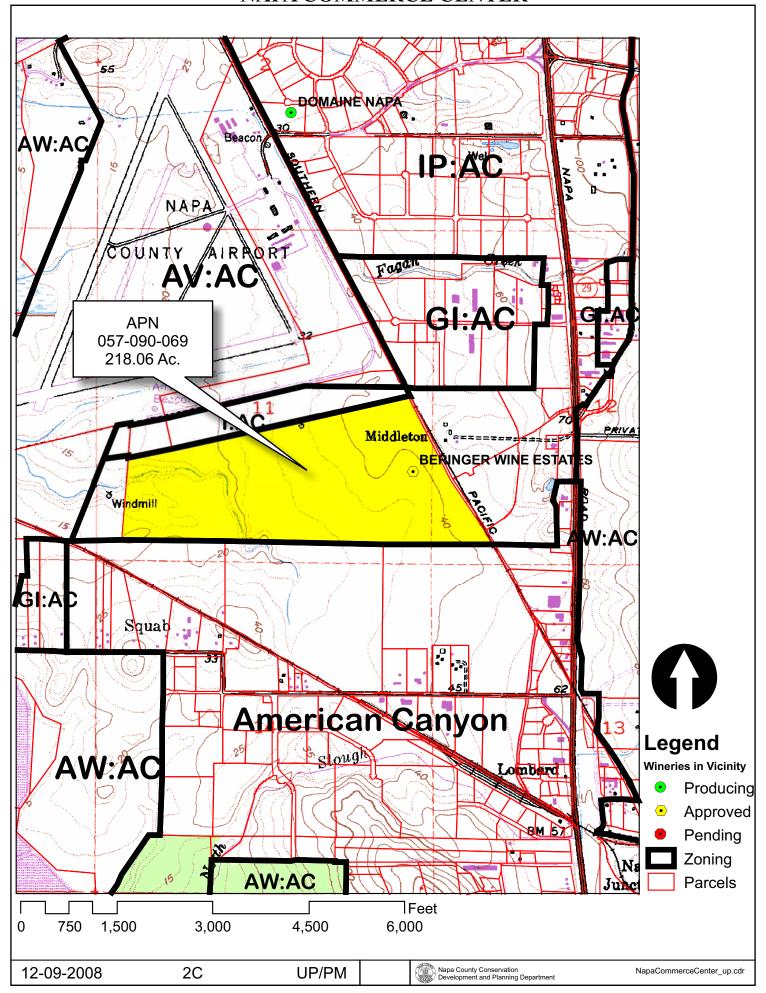

# NAPA COUNTY LAND USE PLAN 2008 - 2030



# **LEGEND**

APN

057-090-069

12-09-2008 UP/PM

#### **URBANIZED OR NON-AGRICULTURAL**



Urban Residential \*

Rural Residential \*

Industrial

Public-Institutional

Study Area

#### **OPEN SPACE**

Agriculture, Watershed & Open Space

Agricultural Resource

★ See Action Item AG/LU-114.1 regarding agriculturally zoned areas within these land use designations

# TRANSPORTATION

Mineral Resource

···· Railroad

Limited Access Highway

Major Road

—— Secondary Road

—— Airport

Airport Clear Zone

Landfill - General Plan

















# **EXISTING CONFIGURATION**



# PROPOSED CONFIGURATION





















#### EARTHWORK TABLE

| PARCEL | CUT    | FILL | NET    |
|--------|--------|------|--------|
| TOTAL  | 91,000 | 0    | 91,000 |

#### NOTES:

- I. VOLUMNES ARE IN CUBIC YARDS (C.U.)
- 2. APPROXIMATE PLAN AREA OF BORROW SITE = 360,000 SF = 8.26 AC
- CUT VOLUME SHOWN TAKES INTO ACCOUNT NON-USABLE STRIPPING MATERIAL, ASSUME TO BE UPPER 0.2' OF BORROW AREA.

#### LEGEND

- A MATERIAL STORAGE AREA
- (B) VEHICLE & EQUIPMENT STORAGE, SERVICE AREA, AND REFUELING AREA

---- CONTINUOUS FIBER ROLL

# Borrow Site & Haul Route

#### **NOTES**

- I. ALL SOIL STOCKPILED ON SITE SHALL BE PROPERLY COVERED AND PROTECTED FROM EROSION.
- 2. SOLID WASTE DISPOSAL AREA SHALL BE COVERED AND WILL BE LOCATED IN AN ENCLOSURE