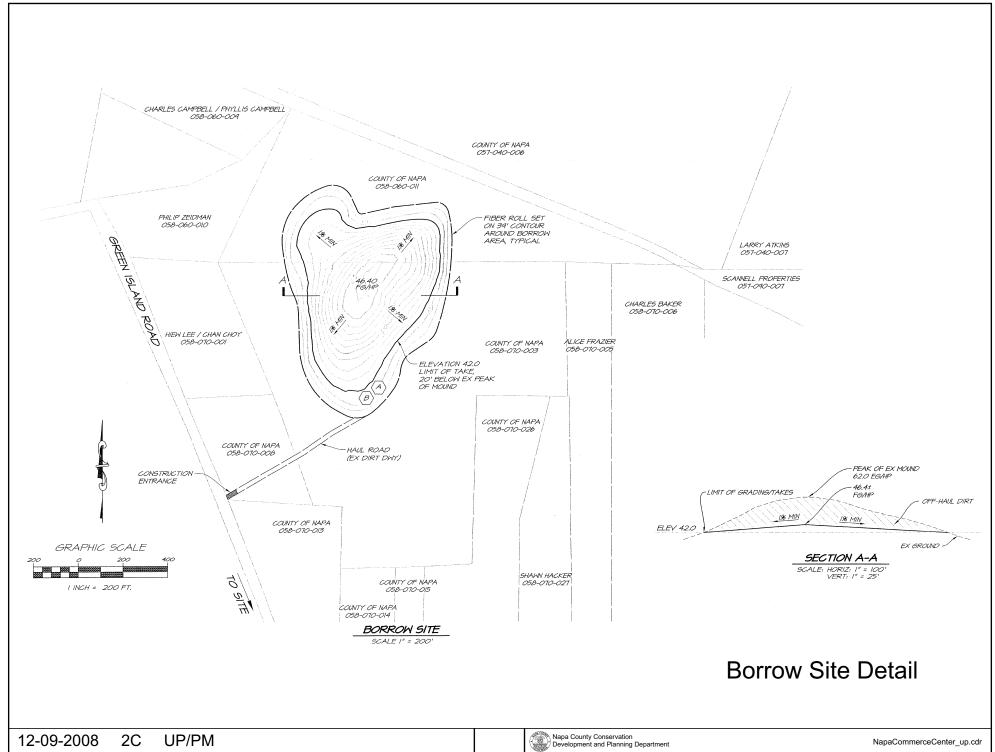

#### EARTHWORK TABLE

| PARCEL | CUT    | FILL | NET    |
|--------|--------|------|--------|
| TOTAL  | 91,000 | 0    | 91,000 |

#### NOTES:

- I. VOLUMNES ARE IN CUBIC YARDS (C.U.)
- 2. APPROXIMATE PLAN AREA OF BORROW SITE = 360,000 SF = 8.26 AC
- CUT VOLUME SHOWN TAKES INTO ACCOUNT NON-USABLE STRIPPING MATERIAL, ASSUME TO BE UPPER 0.2' OF BORROW AREA.

#### LEGEND

- A MATERIAL STORAGE AREA
- (B) VEHICLE & EQUIPMENT STORAGE, SERVICE AREA, AND REFUELING AREA

---- CONTINUOUS FIBER ROLL

# Borrow Site & Haul Route