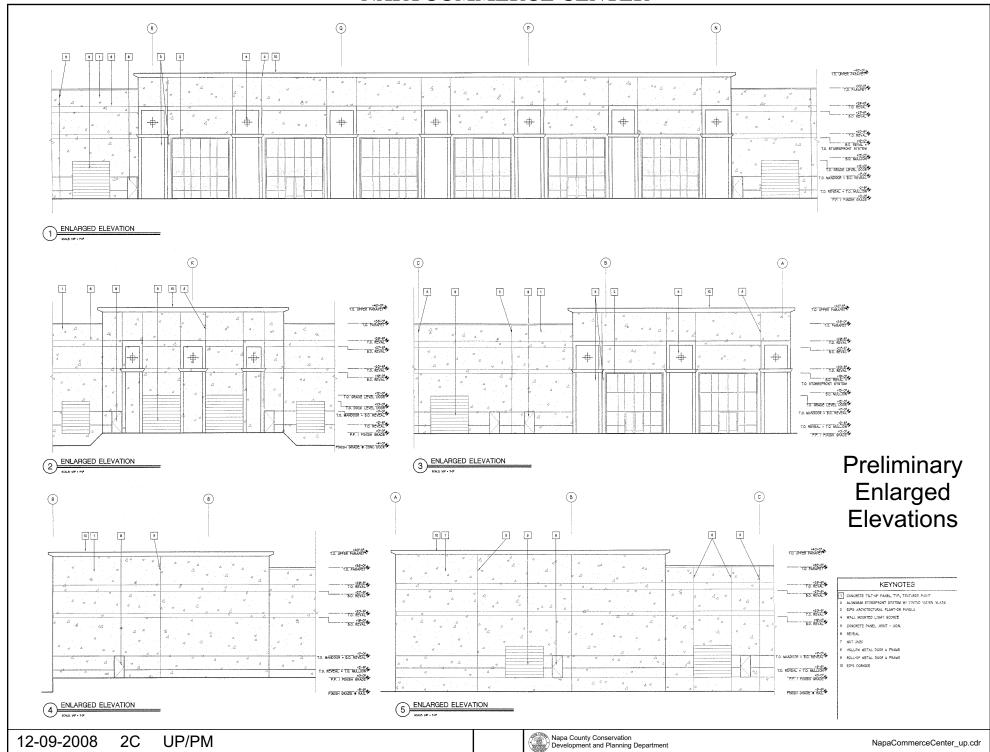

# NAPA COUNTY LAND USE PLAN 2008 - 2030



# **LEGEND**

APN

057-090-069

12-09-2008 UP/PM

#### **URBANIZED OR NON-AGRICULTURAL**



Urban Residential \*

Rural Residential \*

Industrial

Public-Institutional

Study Area

#### **OPEN SPACE**

Agriculture, Watershed & Open Space

Agricultural Resource

★ See Action Item AG/LU-114.1 regarding agriculturally zoned areas within these land use designations

# TRANSPORTATION

Mineral Resource

···· Railroad

Limited Access Highway

Major Road

—— Secondary Road

—— Airport

Airport Clear Zone

Landfill - General Plan

















# **EXISTING CONFIGURATION**



# PROPOSED CONFIGURATION





















#### EARTHWORK TABLE

| PARCEL | CUT    | FILL | NET    |
|--------|--------|------|--------|
| TOTAL  | 91,000 | 0    | 91,000 |

#### NOTES:

- I. VOLUMNES ARE IN CUBIC YARDS (C.U.)
- 2. APPROXIMATE PLAN AREA OF BORROW SITE = 360,000 SF = 8.26 AC
- CUT VOLUME SHOWN TAKES INTO ACCOUNT NON-USABLE STRIPPING MATERIAL, ASSUME TO BE UPPER 0.2' OF BORROW AREA.

#### LEGEND

- A MATERIAL STORAGE AREA
- (B) VEHICLE & EQUIPMENT STORAGE, SERVICE AREA, AND REFUELING AREA

---- CONTINUOUS FIBER ROLL

# Borrow Site & Haul Route

#### **NOTES**

- I. ALL SOIL STOCKPILED ON SITE SHALL BE PROPERLY COVERED AND PROTECTED FROM EROSION.
- 2. SOLID WASTE DISPOSAL AREA SHALL BE COVERED AND WILL BE LOCATED IN AN ENCLOSURE AT THE END OF EACH BUILDING.
- 3. PRIOR TO COMMENCEMENT OF DIRT HAVIL OPERATIONS