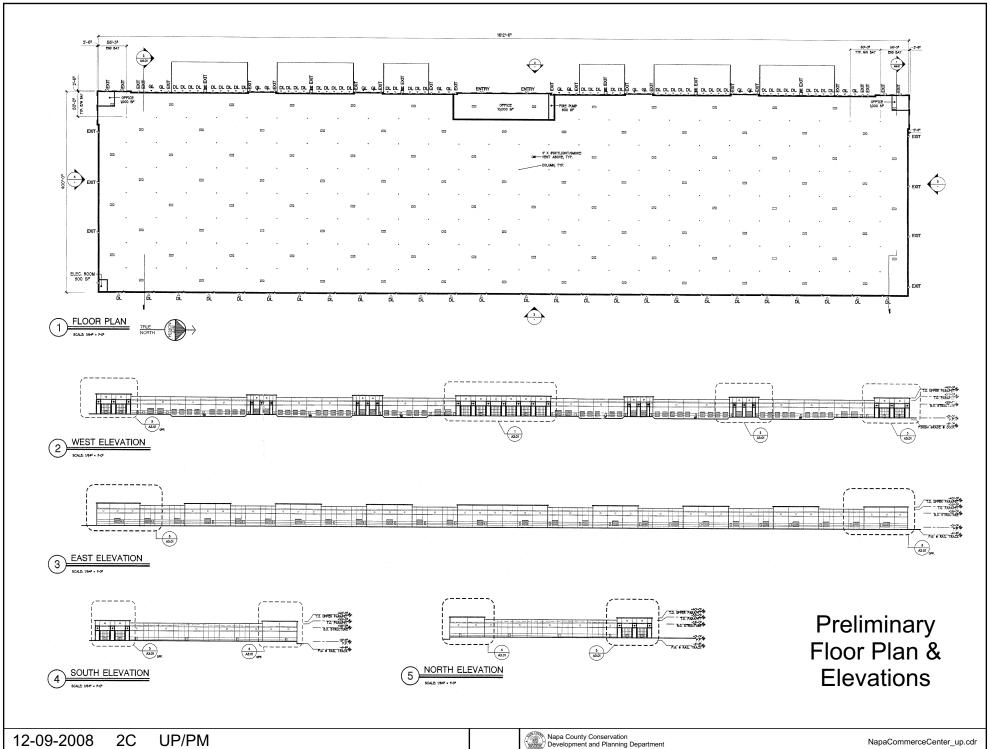

# NAPA COUNTY LAND USE PLAN 2008 - 2030



# **LEGEND**

APN

057-090-069

12-09-2008 UP/PM

#### **URBANIZED OR NON-AGRICULTURAL**



Urban Residential \*

Rural Residential \*

Industrial

Public-Institutional

Study Area

#### **OPEN SPACE**

Agriculture, Watershed & Open Space

Agricultural Resource

★ See Action Item AG/LU-114.1 regarding agriculturally zoned areas within these land use designations

# TRANSPORTATION

Mineral Resource

···· Railroad

Limited Access Highway

Major Road

—— Secondary Road

—— Airport

Airport Clear Zone

Landfill - General Plan

















# **EXISTING CONFIGURATION**



# PROPOSED CONFIGURATION





















#### EARTHWORK TABLE

| PARCEL | CUT    | FILL | NET    |
|--------|--------|------|--------|
| TOTAL  | 91,000 | 0    | 91,000 |

#### NOTES:

- I. VOLUMNES ARE IN CUBIC YARDS (C.U.)
- 2. APPROXIMATE PLAN AREA OF BORROW SITE = 360,000 SF = 8.26 AC
- CUT VOLUME SHOWN TAKES INTO ACCOUNT NON-USABLE STRIPPING MATERIAL, ASSUME TO BE UPPER 0.2' OF BORROW AREA.

#### LEGEND

- A MATERIAL STORAGE AREA
- (B) VEHICLE & EQUIPMENT STORAGE, SERVICE AREA, AND REFUELING AREA

---- CONTINUOUS FIBER ROLL

# Borrow Site & Haul Route

#### **NOTES**

- I. ALL SOIL STOCKPILED ON SITE SHALL BE PROPERLY COVERED AND PROTECTED FROM EROSION.
- 2. SOLID WASTE DISPOSAL AREA SHALL BE COVERED AND WILL BE LOCATED IN AN ENCLOSURE AT THE END OF EACH BUILDING.
- 3. PRIOR TO COMMENCEMENT OF DIRT HAVIL OPERATIO