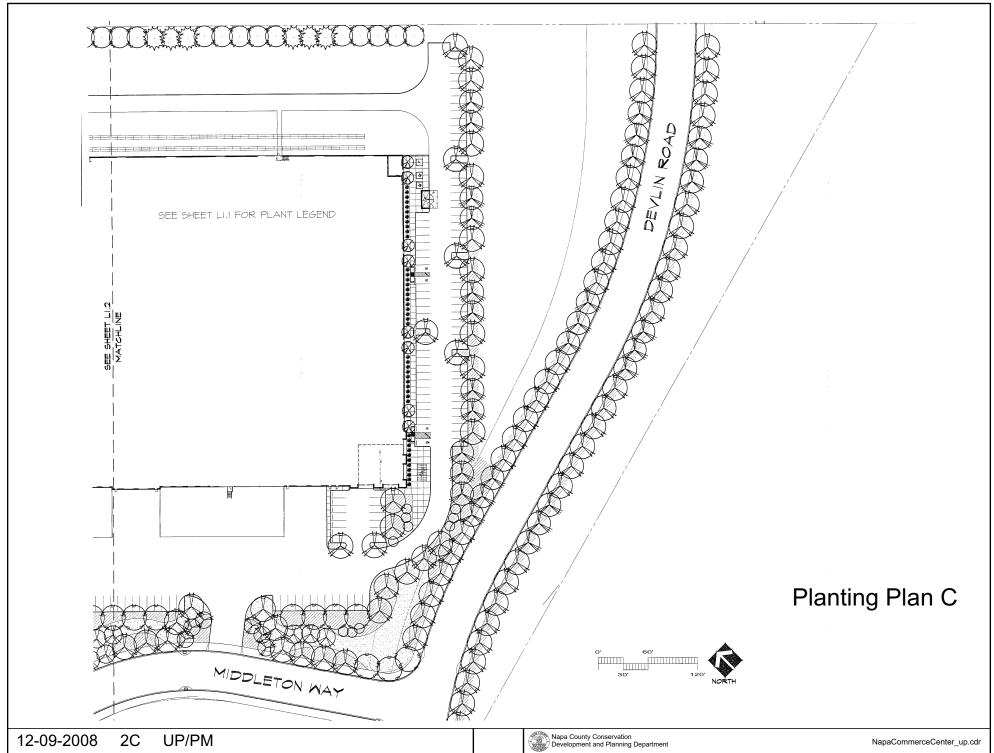

# NAPA COUNTY LAND USE PLAN 2008 - 2030



# **LEGEND**

APN

057-090-069

12-09-2008 UP/PM

#### **URBANIZED OR NON-AGRICULTURAL**



Urban Residential \*

Rural Residential \*

Industrial

Public-Institutional

Study Area

#### **OPEN SPACE**

Agriculture, Watershed & Open Space

Agricultural Resource

★ See Action Item AG/LU-114.1 regarding agriculturally zoned areas within these land use designations

# TRANSPORTATION

Mineral Resource

···· Railroad

Limited Access Highway

Major Road

—— Secondary Road

—— Airport

Airport Clear Zone

Landfill - General Plan

















# **EXISTING CONFIGURATION**



# PROPOSED CONFIGURATION





















#### EARTHWORK TABLE

| PARCEL | CUT    | FILL | NET    |
|--------|--------|------|--------|
| TOTAL  | 91,000 | 0    | 91,000 |

#### NOTES:

- I. VOLUMNES ARE IN CUBIC YARDS (C.U.)
- 2. APPROXIMATE PLAN AREA OF BORROW SITE = 360,000 SF = 8.26 AC
- CUT VOLUME SHOWN TAKES INTO ACCOUNT NON-USABLE STRIPPING MATERIAL, ASSUME TO BE UPPER 0.2' OF BORROW AREA.

#### LEGEND

- A MATERIAL STORAGE AREA
- (B) VEHICLE & EQUIPMENT STORAGE, SERVICE AREA, AND REFUELING AREA

---- CONTINUOUS FIBER ROLL

# Borrow Site & Haul Route

#### **NOTES**

- I. ALL SOIL STOCKPILED ON SITE SHALL BE PROPERLY COVERED AND PROTECTED FROM EROSION.
- 2. SOLID WASTE DISPOSAL AREA SHALL BE COVERED AND WILL BE LOCATED IN AN ENCLOSURE AT THE END OF EACH BUILDING.
- 3. PRIOR TO COMMENCEMENT OF DIRT HAVIL OPERATIONS FROM