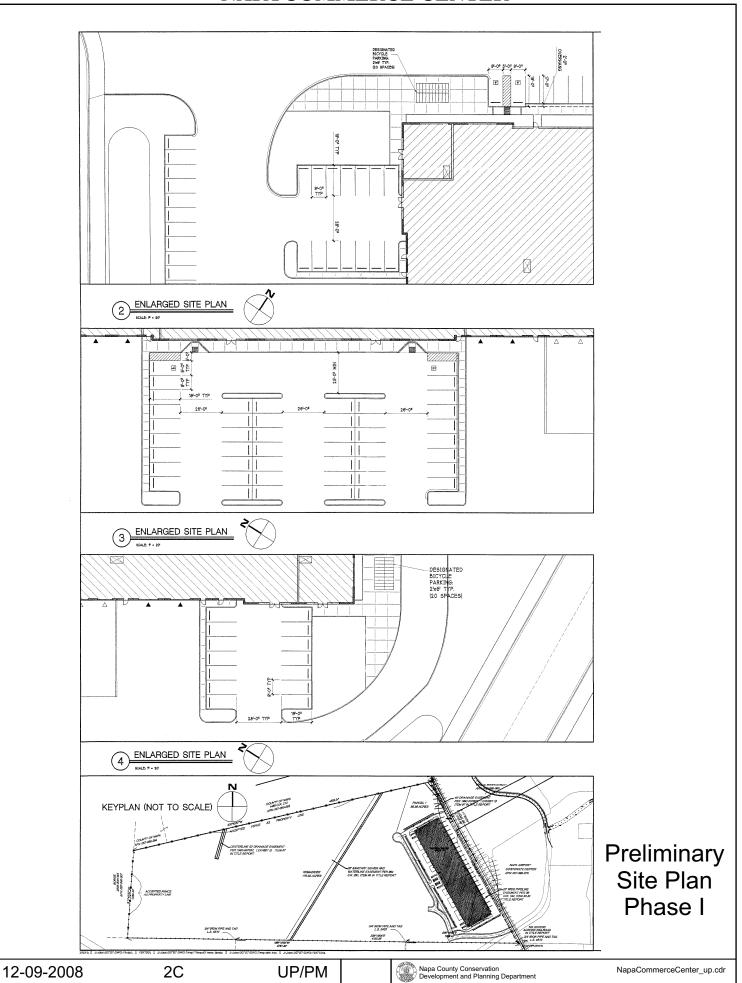

# NAPA COUNTY LAND USE PLAN 2008 - 2030



# **LEGEND**

APN

057-090-069

12-09-2008 UP/PM

#### **URBANIZED OR NON-AGRICULTURAL**



Urban Residential \*

Rural Residential \*

Industrial

Public-Institutional

Study Area

#### **OPEN SPACE**

Agriculture, Watershed & Open Space

Agricultural Resource

★ See Action Item AG/LU-114.1 regarding agriculturally zoned areas within these land use designations

# TRANSPORTATION

Mineral Resource

···· Railroad

Limited Access Highway

Major Road

—— Secondary Road

—— Airport

Airport Clear Zone

Landfill - General Plan

















# **EXISTING CONFIGURATION**



# PROPOSED CONFIGURATION





















#### EARTHWORK TABLE

| PARCEL | CUT    | FILL | NET    |
|--------|--------|------|--------|
| TOTAL  | 91,000 | 0    | 91,000 |

#### NOTES:

- I. VOLUMNES ARE IN CUBIC YARDS (C.U.)
- 2. APPROXIMATE PLAN AREA OF BORROW SITE = 360,000 SF = 8.26 AC
- CUT VOLUME SHOWN TAKES INTO ACCOUNT NON-USABLE STRIPPING MATERIAL, ASSUME TO BE UPPER 0.2' OF BORROW AREA.

#### LEGEND

- A MATERIAL STORAGE AREA
- (B) VEHICLE & EQUIPMENT STORAGE, SERVICE AREA, AND REFUELING AREA

---- CONTINUOUS FIBER ROLL

# Borrow Site & Haul Route

#### **NOTES**

- I. ALL SOIL STOCKPILED ON SITE SHALL BE PROPERLY COVERED AND PROTECTED FROM EROSION.
- 2. SOLID WASTE DISPOSAL AREA SHALL BE COVERED AND WILL BE LOCATED IN AN ENCLOSURE AT THE END OF EACH BUILDING.
- 3. PRIOR TO COMMENCEMENT OF DIRT HAVIL OPERAT