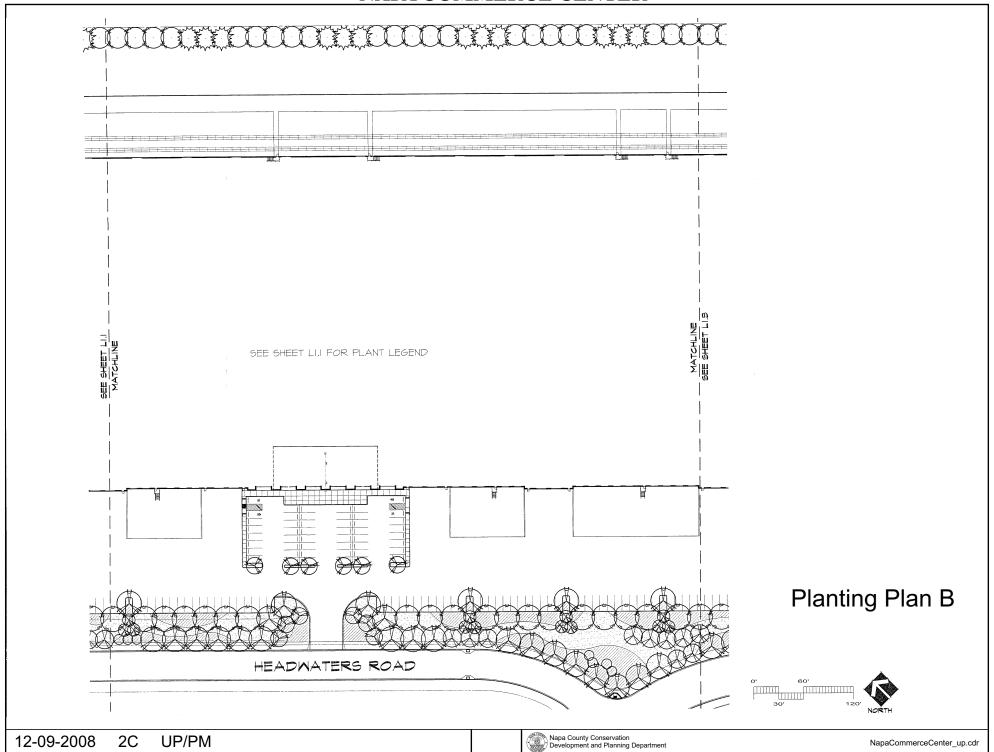

# NAPA COUNTY LAND USE PLAN 2008 - 2030



# **LEGEND**

APN

057-090-069

12-09-2008 UP/PM

#### **URBANIZED OR NON-AGRICULTURAL**



Urban Residential \*

Rural Residential \*

Industrial

Public-Institutional

Study Area

#### **OPEN SPACE**

Agriculture, Watershed & Open Space

Agricultural Resource

★ See Action Item AG/LU-114.1 regarding agriculturally zoned areas within these land use designations

# TRANSPORTATION

Mineral Resource

···· Railroad

Limited Access Highway

Major Road

—— Secondary Road

—— Airport

Airport Clear Zone

Landfill - General Plan

















# **EXISTING CONFIGURATION**



# PROPOSED CONFIGURATION





















#### EARTHWORK TABLE

| PARCEL | CUT    | FILL | NET    |
|--------|--------|------|--------|
| TOTAL  | 91,000 | 0    | 91,000 |

#### NOTES:

- I. VOLUMNES ARE IN CUBIC YARDS (C.U.)
- 2. APPROXIMATE PLAN AREA OF BORROW SITE = 360,000 SF = 8.26 AC
- CUT VOLUME SHOWN TAKES INTO ACCOUNT NON-USABLE STRIPPING MATERIAL, ASSUME TO BE UPPER 0.2' OF BORROW AREA.

#### LEGEND

- A MATERIAL STORAGE AREA
- (B) VEHICLE & EQUIPMENT STORAGE, SERVICE AREA, AND REFUELING AREA

---- CONTINUOUS FIBER ROLL

# Borrow Site & Haul Route

#### **NOTES**

- I. ALL SOIL STOCKPILED ON SITE SHALL BE PROPERLY COVERED AND PROTECTED FROM EROSION.
- 2. SOLID WASTE DISPOSAL AREA SHALL BE COVERED AND WILL BE LOCATED IN AN ENCLOSURE AT THE END OF EACH BUILDING.
- 3. PRIOR TO COMMENCEMENT OF DIRT HAVIL OPERATIONS FRO