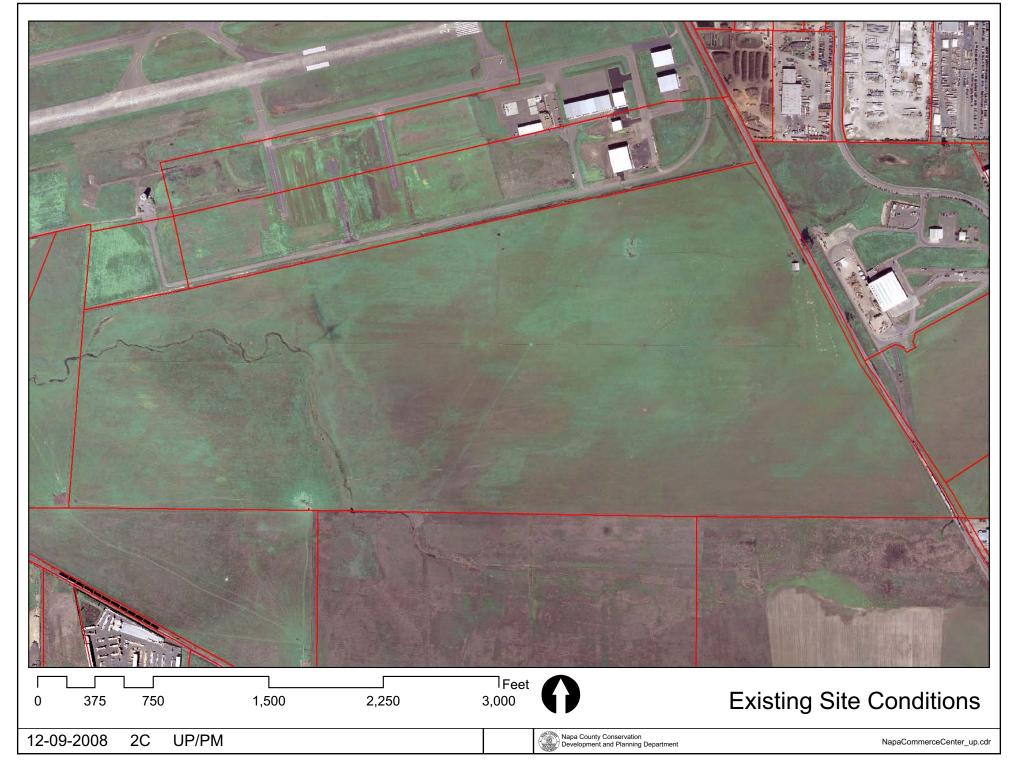

# **LEGEND**

APN

057-090-069

12-09-2008 UP/PM

#### **URBANIZED OR NON-AGRICULTURAL**

Urban Residential \*

Rural Residential \*

Industrial

Public-Institutional

Study Area

#### **OPEN SPACE**

Agriculture, Watershed & Open Space

Agricultural Resource

★ See Action Item AG/LU-114.1 regarding agriculturally zoned areas within these land use designations

# TRANSPORTATION

Mineral Resource

···· Railroad

Limited Access Highway

Major Road

—— Secondary Road

—— Airport

Airport Clear Zone