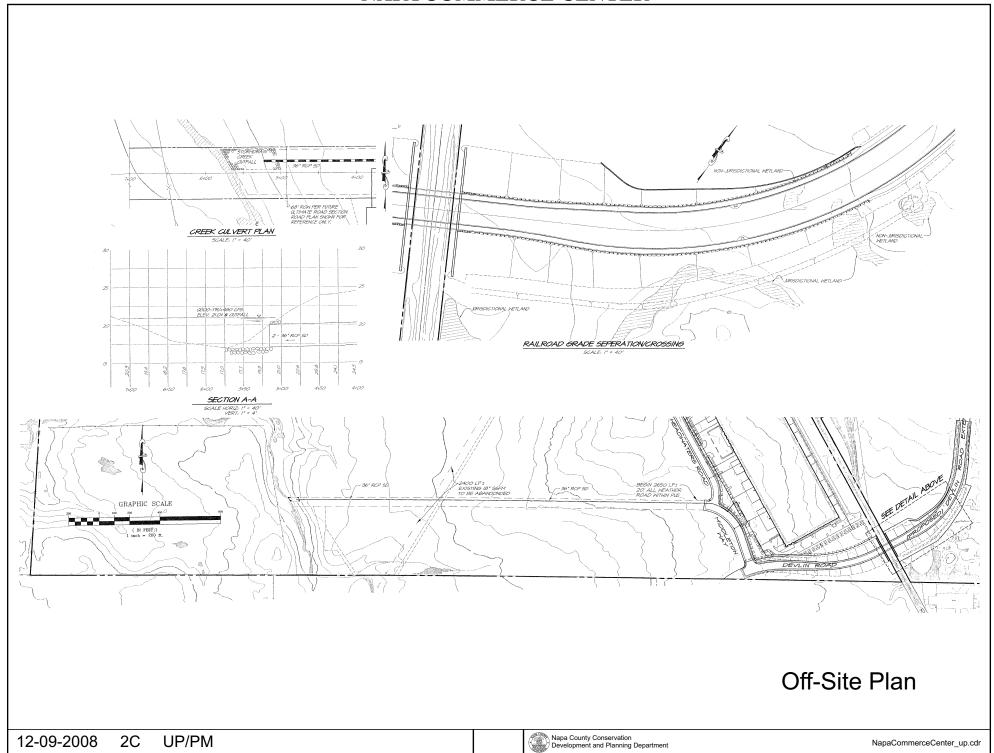

# NAPA COUNTY LAND USE PLAN 2008 - 2030



# **LEGEND**

APN

057-090-069

12-09-2008 UP/PM

#### **URBANIZED OR NON-AGRICULTURAL**



Urban Residential \*

Rural Residential \*

Industrial

Public-Institutional

Study Area

#### **OPEN SPACE**

Agriculture, Watershed & Open Space

Agricultural Resource

★ See Action Item AG/LU-114.1 regarding agriculturally zoned areas within these land use designations

# TRANSPORTATION

Mineral Resource

···· Railroad

Limited Access Highway

Major Road

—— Secondary Road

—— Airport

Airport Clear Zone

Landfill - General Plan

















# **EXISTING CONFIGURATION**



# PROPOSED CONFIGURATION





















#### EARTHWORK TABLE

| PARCEL | CUT    | FILL | NET    |
|--------|--------|------|--------|
| TOTAL  | 91,000 | 0    | 91,000 |

#### NOTES:

- I. VOLUMNES ARE IN CUBIC YARDS (C.U.)
- 2. APPROXIMATE PLAN AREA OF BORROW SITE = 360,000 SF = 8.26 AC
- CUT VOLUME SHOWN TAKES INTO ACCOUNT NON-USABLE STRIPPING MATERIAL, ASSUME TO BE UPPER 0.2' OF BORROW AREA.

#### LEGEND

- A MATERIAL STORAGE AREA
- (B) VEHICLE & EQUIPMENT STORAGE, SERVICE AREA, AND REFUELING AREA

---- CONTINUOUS FIBER ROLL

# Borrow Site & Haul Route

#### **NOTES**

- I. ALL SOIL STOCKPILED ON SITE SHALL BE PROPERLY COVERED AND PROTECTED FROM EROSION.
- 2. SOLID WASTE DISPOSAL AREA SHALL BE COVERED AND WILL BE LOCATED IN AN ENCLOSURE AT THE END OF EACH BUILDING.
- 3. PRIOR TO COMMENCEMENT OF DIRT HAVIL OP