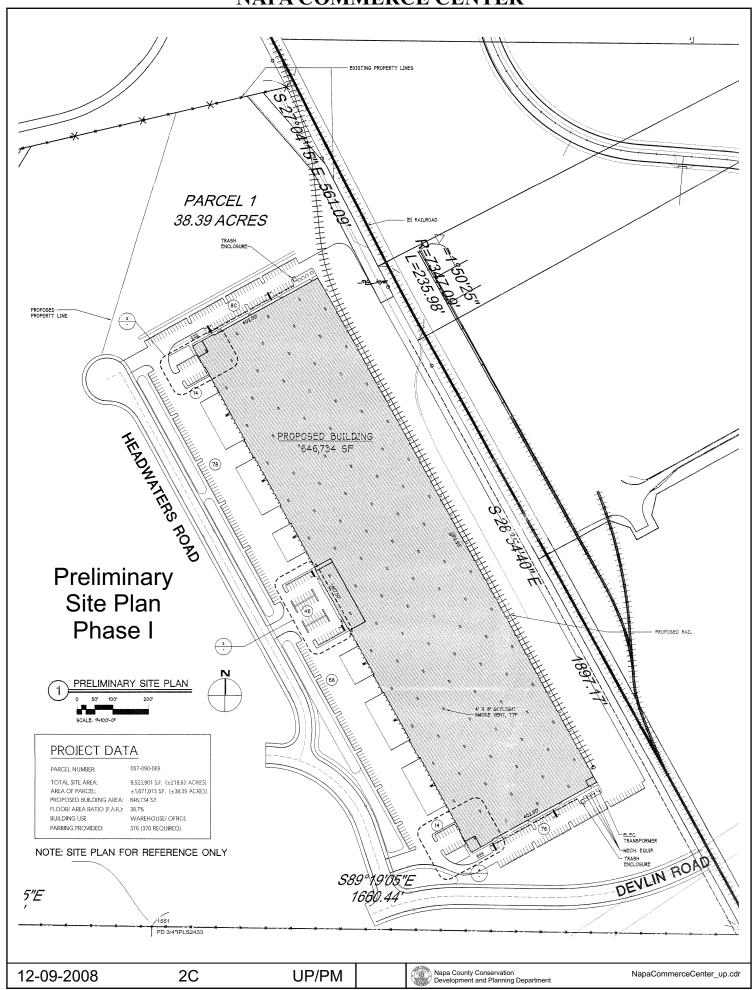

# NAPA COUNTY LAND USE PLAN 2008 - 2030



# **LEGEND**

APN

057-090-069

12-09-2008 UP/PM

#### **URBANIZED OR NON-AGRICULTURAL**



Urban Residential \*

Rural Residential \*

Industrial

Public-Institutional

Study Area

#### **OPEN SPACE**

Agriculture, Watershed & Open Space

Agricultural Resource

★ See Action Item AG/LU-114.1 regarding agriculturally zoned areas within these land use designations

# TRANSPORTATION

Mineral Resource

···· Railroad

Limited Access Highway

Major Road

—— Secondary Road

—— Airport

Airport Clear Zone

Landfill - General Plan

















# **EXISTING CONFIGURATION**



# PROPOSED CONFIGURATION





















#### EARTHWORK TABLE

| PARCEL | CUT    | FILL | NET    |
|--------|--------|------|--------|
| TOTAL  | 91,000 | 0    | 91,000 |

#### NOTES:

- I. VOLUMNES ARE IN CUBIC YARDS (C.U.)
- 2. APPROXIMATE PLAN AREA OF BORROW SITE = 360,000 SF = 8.26 AC
- CUT VOLUME SHOWN TAKES INTO ACCOUNT NON-USABLE STRIPPING MATERIAL, ASSUME TO BE UPPER 0.2' OF BORROW AREA.

#### LEGEND

- A MATERIAL STORAGE AREA
- (B) VEHICLE & EQUIPMENT STORAGE, SERVICE AREA, AND REFUELING AREA

---- CONTINUOUS FIBER ROLL

# Borrow Site & Haul Route

#### **NOTES**

- I. ALL SOIL STOCKPILED ON SITE SHALL BE PROPERLY COVERED AND PROTECTED FROM EROSION.
- 2. SOLID WASTE DISPOSAL AREA SHALL BE COVERED AND WILL BE LOCATED IN AN ENCLOSURE AT THE END OF EACH BUILDING.
- 3. PRIOR TO COMMENCEMENT OF DIRT HAVIL OPER