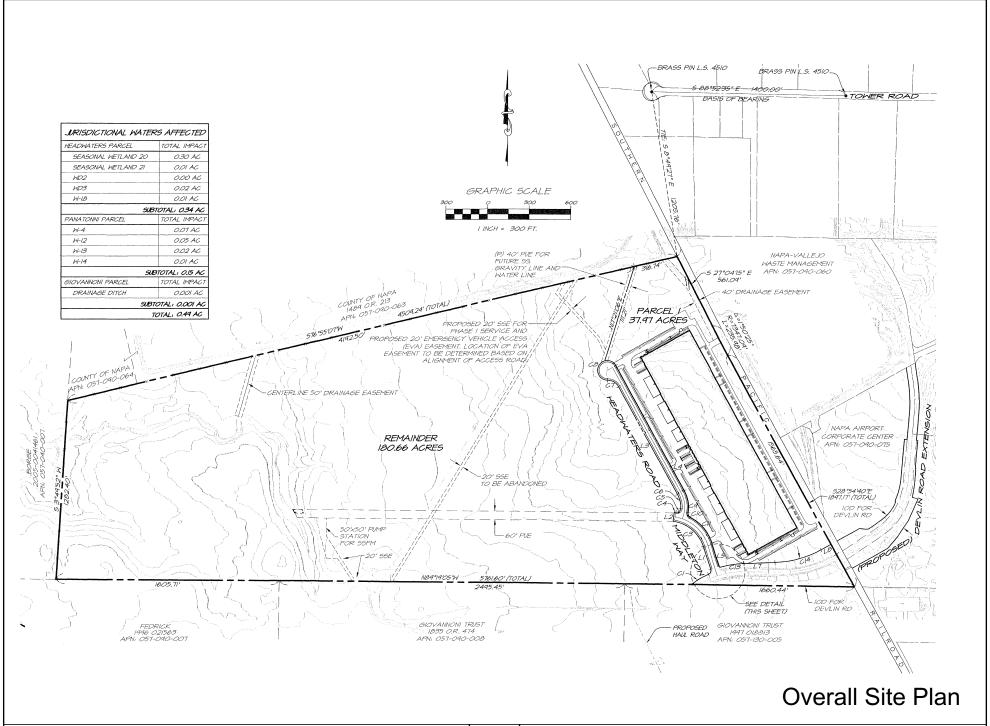

# NAPA COUNTY LAND USE PLAN 2008 - 2030



# **LEGEND**

APN

057-090-069

12-09-2008 UP/PM

#### **URBANIZED OR NON-AGRICULTURAL**



Urban Residential \*

Rural Residential \*

Industrial

Public-Institutional

Study Area

#### **OPEN SPACE**

Agriculture, Watershed & Open Space

Agricultural Resource

★ See Action Item AG/LU-114.1 regarding agriculturally zoned areas within these land use designations

# TRANSPORTATION

Mineral Resource

···· Railroad

Limited Access Highway

Major Road

—— Secondary Road

—— Airport

Airport Clear Zone

Landfill - General Plan

















# **EXISTING CONFIGURATION**



# PROPOSED CONFIGURATION





















#### EARTHWORK TABLE

| PARCEL | CUT    | FILL | NET    |
|--------|--------|------|--------|
| TOTAL  | 91,000 | 0    | 91,000 |

#### NOTES:

- I. VOLUMNES ARE IN CUBIC YARDS (C.U.)
- 2. APPROXIMATE PLAN AREA OF BORROW SITE = 360,000 SF = 8.26 AC
- CUT VOLUME SHOWN TAKES INTO ACCOUNT NON-USABLE STRIPPING MATERIAL, ASSUME TO BE UPPER 0.2' OF BORROW AREA.

#### LEGEND

- A MATERIAL STORAGE AREA
- (B) VEHICLE & EQUIPMENT STORAGE, SERVICE AREA, AND REFUELING AREA

---- CONTINUOUS FIBER ROLL

# Borrow Site & Haul Route

#### **NOTES**

- I. ALL SOIL STOCKPILED ON SITE SHALL BE PROPERLY COVERED AND PROTECTED FROM EROSION.
- 2. SOLID WASTE DISPOSAL AREA SHALL BE COVERED AND WILL BE LOCATED IN AN ENCLOSURE AT THE