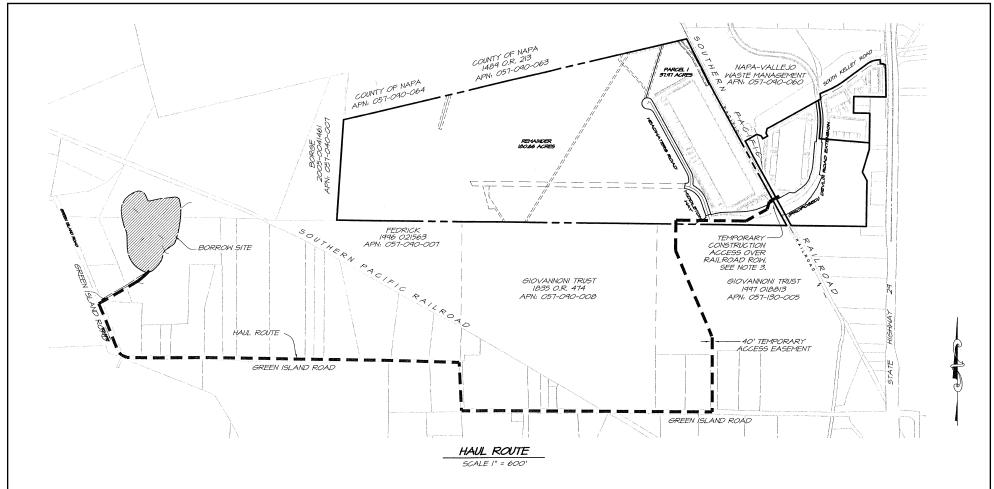

# Borrow Site & Haul Route

#### **NOTES**

- I. ALL SOIL STOCKPILED ON SITE SHALL BE PROPERLY COVERED AND PROTECTED FROM EROSION.
- 2. SOLID WASTE DISPOSAL AREA SHALL BE COVERED AND WILL BE LOCATED IN AN ENCLOSURE AT THE END OF EACH BUILDING.
- 3. PRIOR TO COMMENCEMENT OF DIRT HAVIL OPERATIONS FROM THE BORROW SITE, THE CONTRACTOR SHALL VERIFY WITH THE ONNER THAT TEMPORARY ACCESS RIGHTS HAVE BEEN SECURED FROM THE RAILWAY OWNER. ACTUAL DESIGN OF TEMPORARY RAIL CROSSING BY OTHERS, AND SHALL BE AS APPROVED BY THE RAILWAY ONNER.