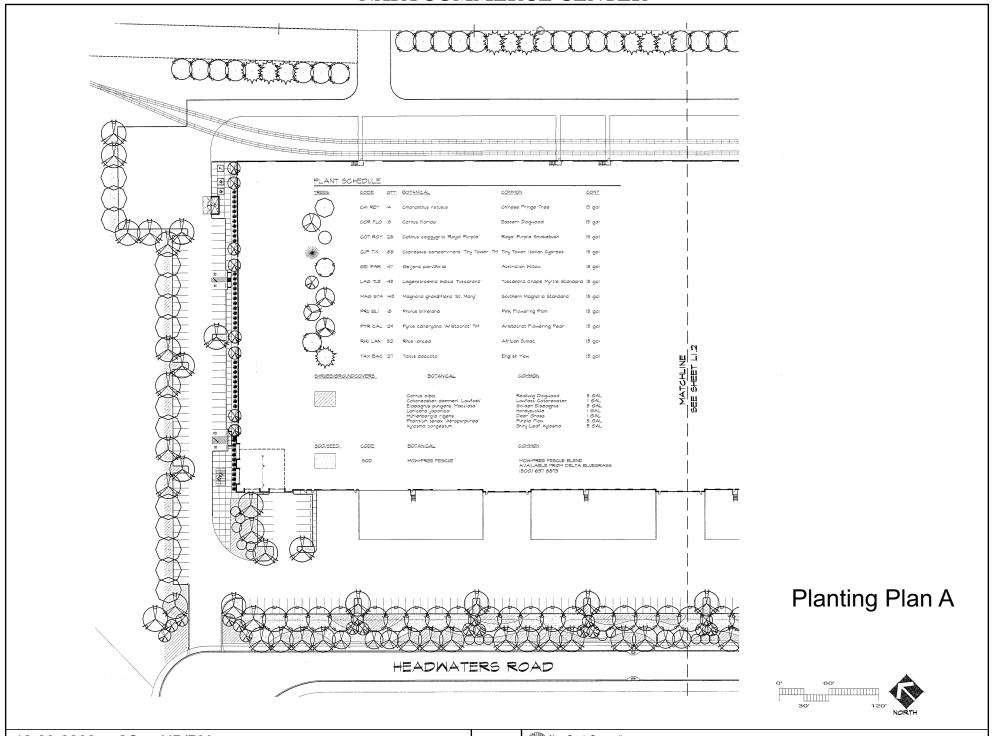

# NAPA COUNTY LAND USE PLAN 2008 - 2030



# **LEGEND**

APN

057-090-069

12-09-2008 UP/PM

#### **URBANIZED OR NON-AGRICULTURAL**



Urban Residential \*

Rural Residential \*

Industrial

Public-Institutional

Study Area

#### **OPEN SPACE**

Agriculture, Watershed & Open Space

Agricultural Resource

★ See Action Item AG/LU-114.1 regarding agriculturally zoned areas within these land use designations

# TRANSPORTATION

Mineral Resource

···· Railroad

Limited Access Highway

Major Road

—— Secondary Road

—— Airport

Airport Clear Zone

Landfill - General Plan

















# **EXISTING CONFIGURATION**



# PROPOSED CONFIGURATION





















#### EARTHWORK TABLE

| PARCEL | CUT    | FILL | NET    |
|--------|--------|------|--------|
| TOTAL  | 91,000 | 0    | 91,000 |

#### NOTES:

- I. VOLUMNES ARE IN CUBIC YARDS (C.U.)
- 2. APPROXIMATE PLAN AREA OF BORROW SITE = 360,000 SF = 8.26 AC
- CUT VOLUME SHOWN TAKES INTO ACCOUNT NON-USABLE STRIPPING MATERIAL, ASSUME TO BE UPPER 0.2' OF BORROW AREA.

#### LEGEND

- A MATERIAL STORAGE AREA
- (B) VEHICLE & EQUIPMENT STORAGE, SERVICE AREA, AND REFUELING AREA

---- CONTINUOUS FIBER ROLL

# Borrow Site & Haul Route

#### **NOTES**

- I. ALL SOIL STOCKPILED ON SITE SHALL BE PROPERLY COVERED AND PROTECTED FROM EROSION.
- 2. SOLID WASTE DISPOSAL AREA SHALL BE COVERED AND WILL BE LOCATED IN AN ENCLOSURE AT THE END OF EACH BUILDING.
- 3. PRIOR TO COMMENCEMENT OF DIRT HAVIL OPERATIONS F