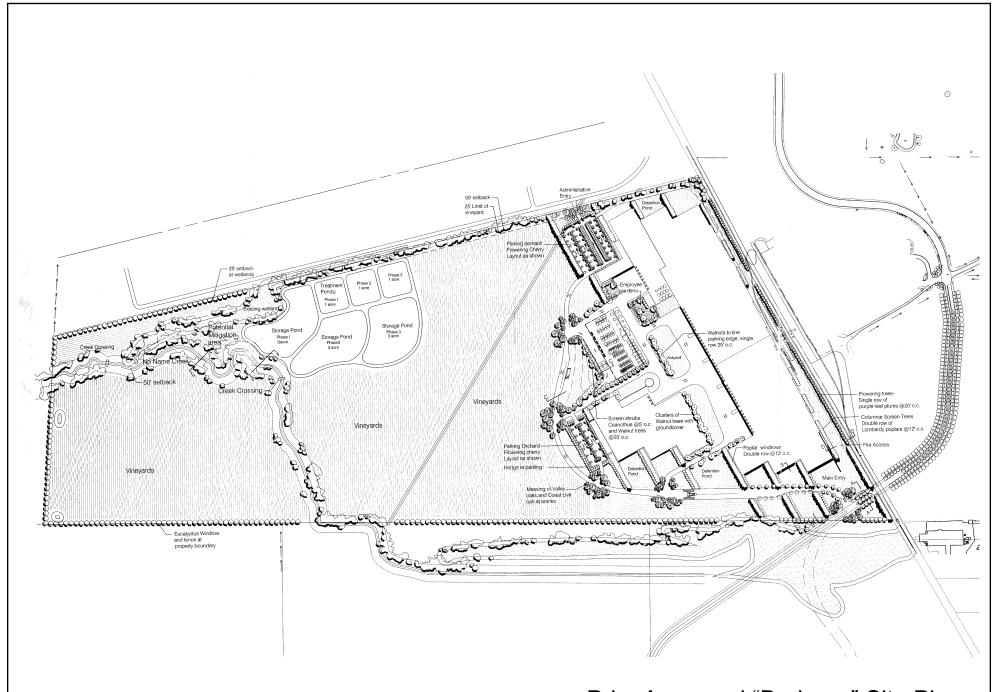

# NAPA COUNTY LAND USE PLAN 2008 - 2030



# **LEGEND**

APN

057-090-069

12-09-2008 UP/PM

#### **URBANIZED OR NON-AGRICULTURAL**



Urban Residential \*

Rural Residential \*

Industrial

Public-Institutional

Study Area

#### **OPEN SPACE**

Agriculture, Watershed & Open Space

Agricultural Resource

★ See Action Item AG/LU-114.1 regarding agriculturally zoned areas within these land use designations

# TRANSPORTATION

Mineral Resource

···· Railroad

Limited Access Highway

Major Road

—— Secondary Road

—— Airport

Airport Clear Zone

Landfill - General Plan

















# **EXISTING CONFIGURATION**



# PROPOSED CONFIGURATION





















#### EARTHWORK TABLE

| PARCEL | CUT    | FILL | NET    |
|--------|--------|------|--------|
| TOTAL  | 91,000 | 0    | 91,000 |

#### NOTES:

- I. VOLUMNES ARE IN CUBIC YARDS (C.U.)
- 2. APPROXIMATE PLAN AREA OF BORROW SITE = 360,000 SF = 8.26 AC
- CUT VOLUME SHOWN TAKES INTO ACCOUNT NON-USABLE STRIPPING MATERIAL, ASSUME TO BE UPPER 0.2' OF BORROW AREA.

#### LEGEND

- A MATERIAL STORAGE AREA
- (B) VEHICLE & EQUIPMENT STORAGE, SERVICE AREA, AND REFUELING AREA

---- CONTINUOUS FIBER ROLL

# Borrow Site & Haul Route

#### **NOTES**

- I. ALL SOIL STOCKPILED ON SITE SHALL BE PROPERLY COVERED AND PROTECTED FROM EROSION.
- 2. SOLID WASTE DISPOSAL AREA SHALL BE COVERED AND WILL BE LOCATED IN AN ENCLOSURE AT THE E