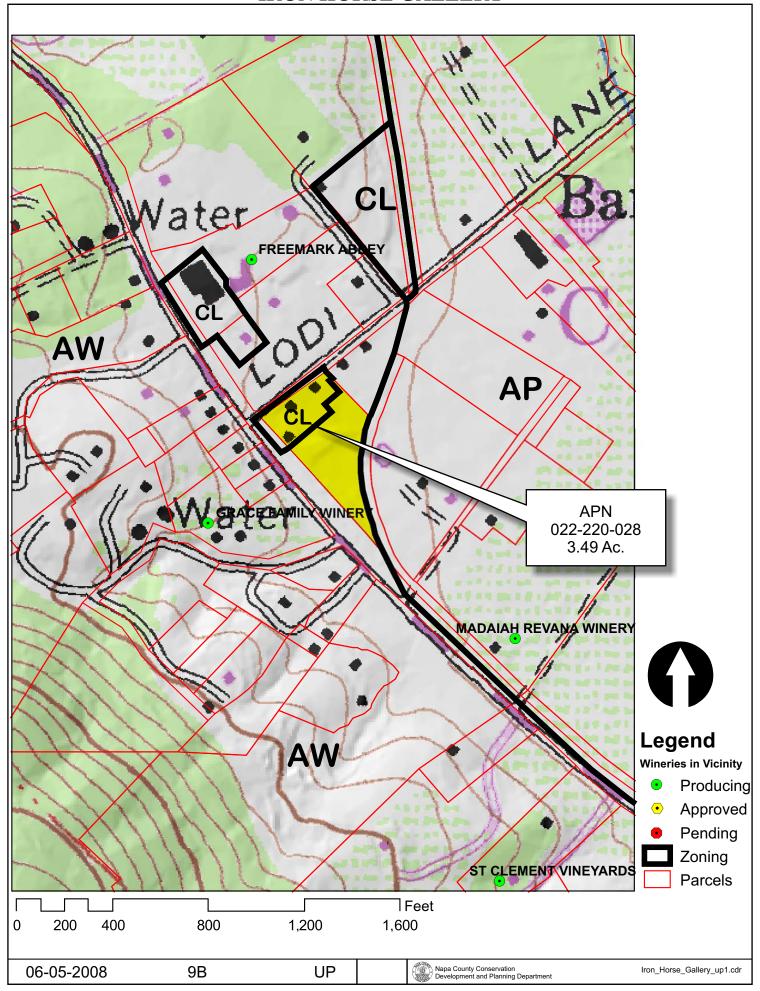

Landfill - General Plan

PROPOSED FLOOR PLAN N.T.S.

"Front" of bldg. from Hwy 29 looking south

"Front" of bldg. from Hwy 29 looking north

"Rear" of bldg. looking from parking lot

Deck area @ "Rear" of bldg. looking from parking lot

UP

South end of bldg.

Parking Lot

Deck Area & Proposed Outdoor Art Display

UP