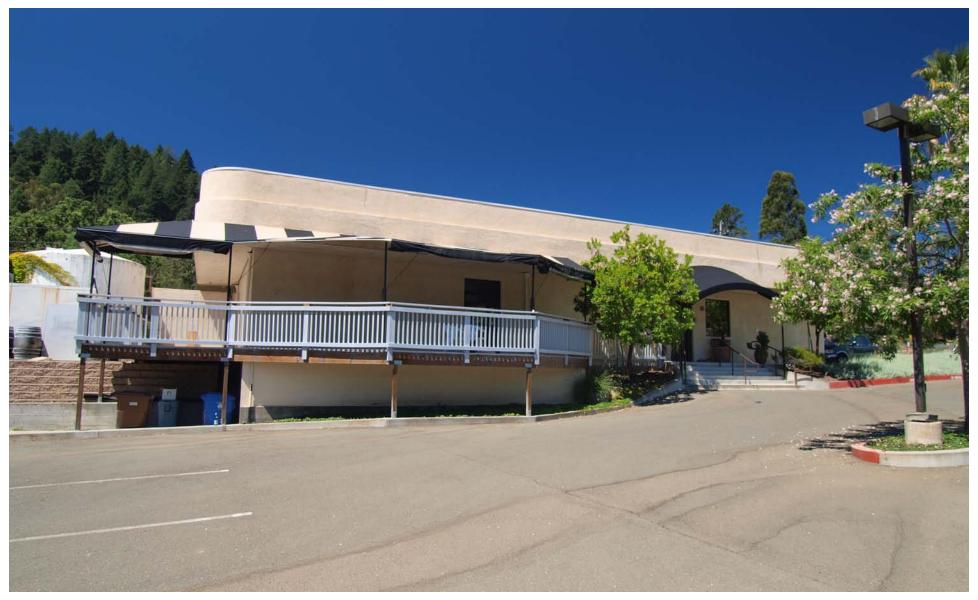

Landfill - General Plan

PROPOSED FLOOR PLAN N.T.S.

"Front" of bldg. from Hwy 29 looking south

"Front" of bldg. from Hwy 29 looking north

"Rear" of bldg. looking from parking lot

Deck area @ "Rear" of bldg. looking from parking lot

UP

South end of bldg.

Parking Lot

Deck Area & Proposed Outdoor Art Display

UP