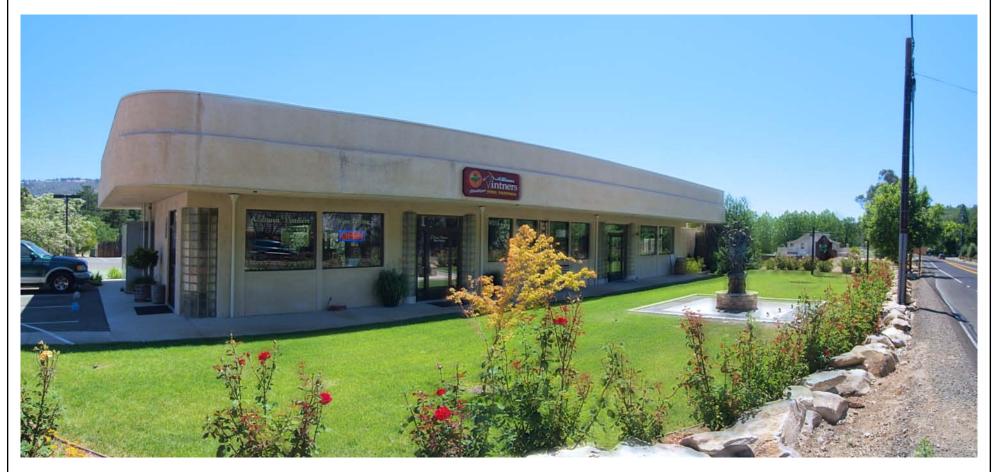

Landfill - General Plan

PROPOSED FLOOR PLAN N.T.S.

"Front" of bldg. from Hwy 29 looking south

"Front" of bldg. from Hwy 29 looking north

"Rear" of bldg. looking from parking lot

Deck area @ "Rear" of bldg. looking from parking lot