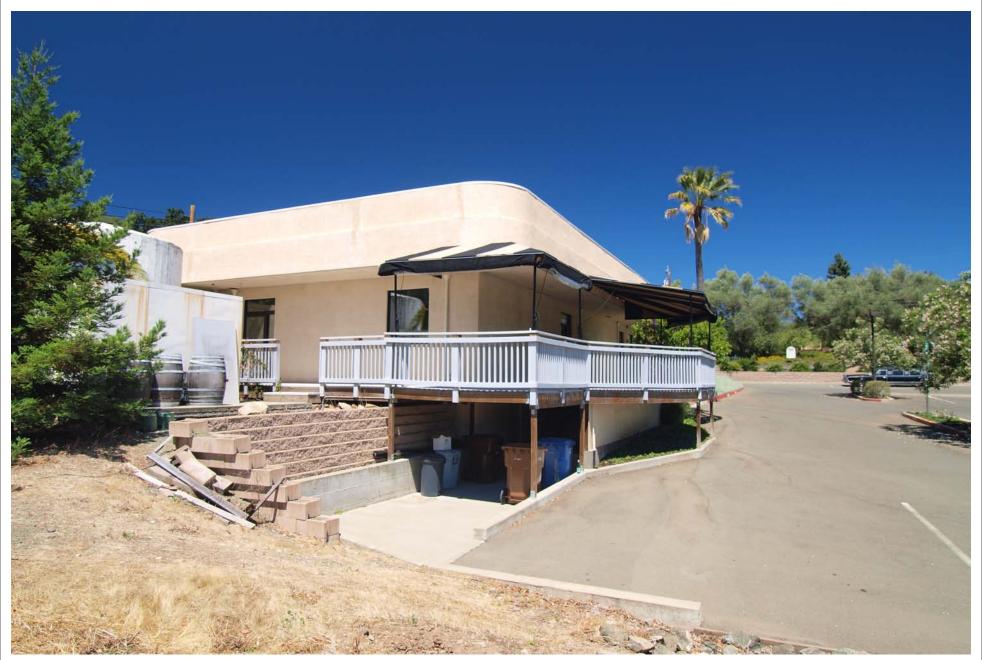

Landfill - General Plan

PROPOSED FLOOR PLAN N.T.S.

"Front" of bldg. from Hwy 29 looking south

"Front" of bldg. from Hwy 29 looking north

"Rear" of bldg. looking from parking lot

Deck area @ "Rear" of bldg. looking from parking lot

UP

South end of bldg.

Parking Lot

Deck Area & Proposed Outdoor Art Display

UP