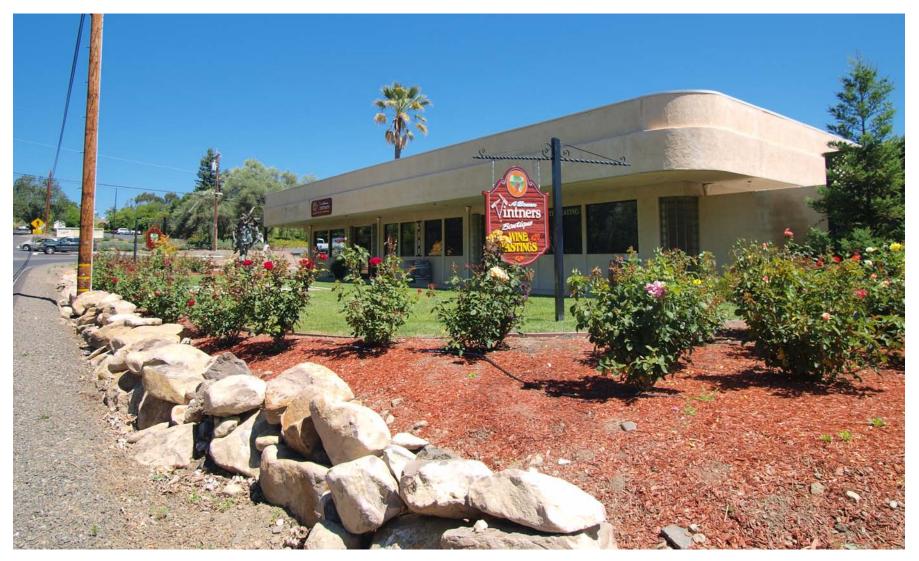

Landfill - General Plan

PROPOSED FLOOR PLAN N.T.S.

"Front" of bldg. from Hwy 29 looking south

"Front" of bldg. from Hwy 29 looking north

"Rear" of bldg. looking from parking lot

Deck area @ "Rear" of bldg. looking from parking lot