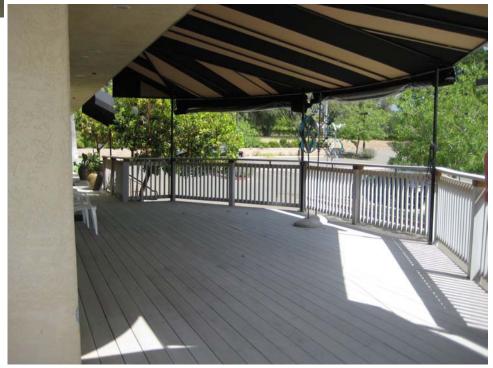

Landfill - General Plan

PROPOSED FLOOR PLAN N.T.S.

"Front" of bldg. from Hwy 29 looking south

"Front" of bldg. from Hwy 29 looking north

"Rear" of bldg. looking from parking lot

Deck area @ "Rear" of bldg. looking from parking lot

UP

South end of bldg.

Parking Lot

Deck Area & Proposed Outdoor Art Display

UP