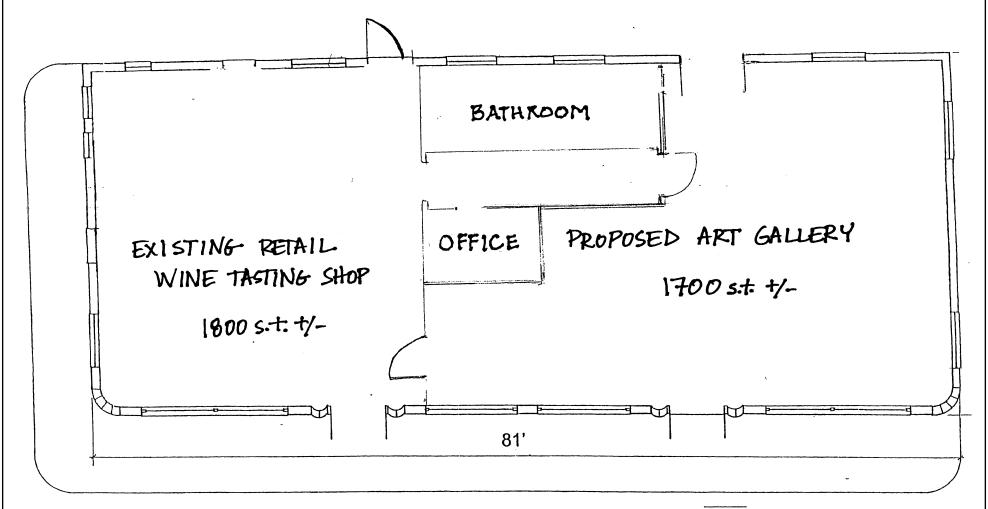

Landfill - General Plan

PROPOSED FLOOR PLAN N.T.S.

"Front" of bldg. from Hwy 29 looking south

"Front" of bldg. from Hwy 29 looking north

"Rear" of bldg. looking from parking lot

Deck area @ "Rear" of bldg. looking from parking lot