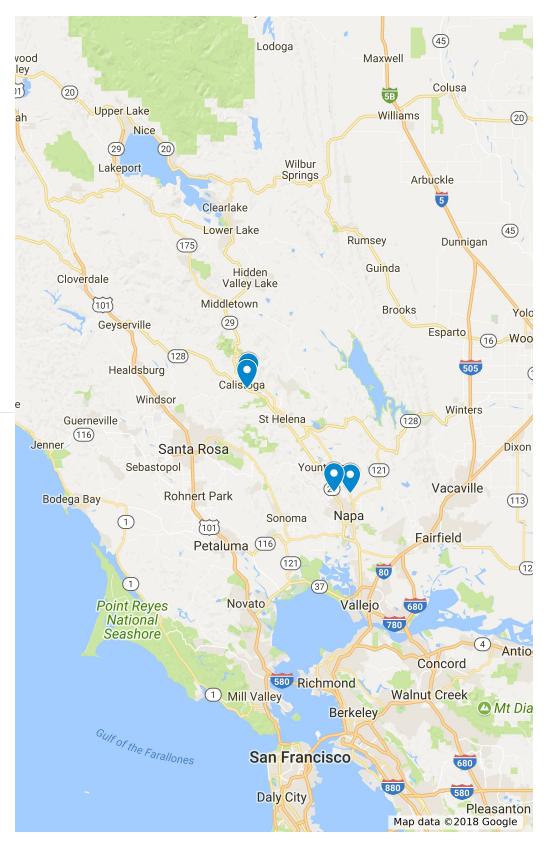

# #1 (Installed) "Northeast Corner", Silverado Trail headed south leaving Calistoga

Particular State (Proposed) Donation to the County, "Southwest Corner" of the Ag Preserve

#### **?** #3 (

#3 (Proposed) "Southwest Corner", Highway 29 just north of Don Giovanni, private property

### #4 (Proposed) "Northwest Corner" Highway 29 heading south from Calistoga

Four signs total, at 'four corners' major entry points into the AP along Silverado Trail and Highway 29. A project of the Jack L. Davies Napa Valley Ag Land Preservation Fund (707) 224-5403.