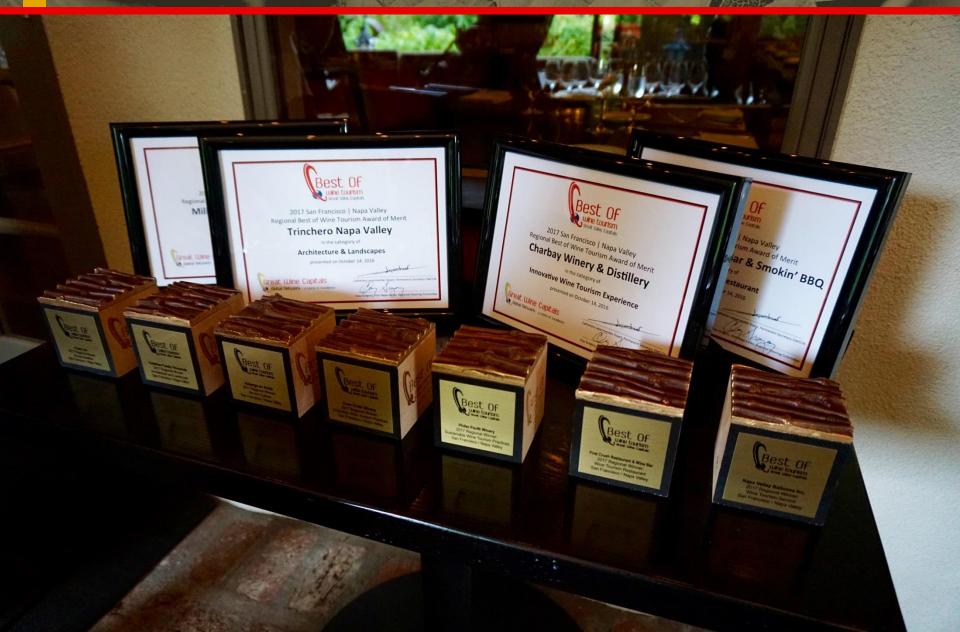

# 2017 REGIONAL BEST OF WINE TOURISM AWARD WINNERS

The Regional Wine Tourism Award of Merit – has been awarded to four businesses as an honorable mention recognizing a high level of commitment to wine tourism:

Accommodation

Milliken Creek Inn & Spa (Napa Valley)

**Architecture and Landscape** 

Trinchero Napa Valley (Napa Valley)

**Innovative Wine Tourism Experience** 

**Charbay Winery & Distillery (Napa Valley)** 

Wine Tourism Restaurant

Bounty Hunter Wine Bar & Smokin' BBQ (Napa Valley)