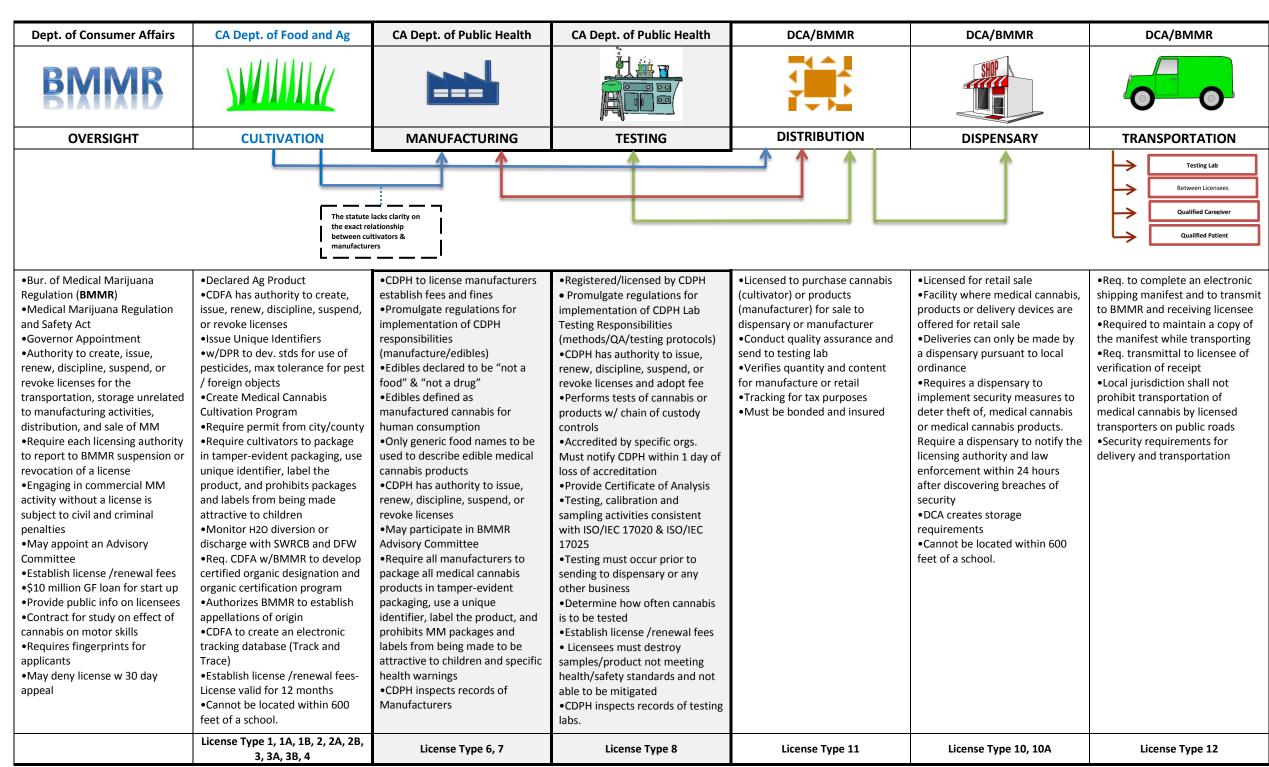

| State Water Resources<br>Control Board                                                                                                                                                                                                                                                                                | Dept. of Pesticide Regulation                                                                                                                                                                                                                  | Dept. of Fish and Wildlife                                                                                                                                                                                                                                                                                                                                                                                                                                                     | Dept. of Justice                                                                                                                                                       | Div. of Occupational Safety and Health                                                                                                                                                                                                                     | CITY / COUNTY                                                                                                                                                                                                                                                                                                                                                                                                                     | ALL                                                                                                                                                                                                                                                                                                                                                                                                                                                                                                                                                                                                                                                                                                                                                                                                                                                                                                                                                                                                                                                                                                                                                                                                                                                                                                                                                                                                                                                                                                                                                                                                                                                                                                                                                                                                                                                                                                                                                                                                                                                                                                                            |
|-----------------------------------------------------------------------------------------------------------------------------------------------------------------------------------------------------------------------------------------------------------------------------------------------------------------------|------------------------------------------------------------------------------------------------------------------------------------------------------------------------------------------------------------------------------------------------|--------------------------------------------------------------------------------------------------------------------------------------------------------------------------------------------------------------------------------------------------------------------------------------------------------------------------------------------------------------------------------------------------------------------------------------------------------------------------------|------------------------------------------------------------------------------------------------------------------------------------------------------------------------|------------------------------------------------------------------------------------------------------------------------------------------------------------------------------------------------------------------------------------------------------------|-----------------------------------------------------------------------------------------------------------------------------------------------------------------------------------------------------------------------------------------------------------------------------------------------------------------------------------------------------------------------------------------------------------------------------------|--------------------------------------------------------------------------------------------------------------------------------------------------------------------------------------------------------------------------------------------------------------------------------------------------------------------------------------------------------------------------------------------------------------------------------------------------------------------------------------------------------------------------------------------------------------------------------------------------------------------------------------------------------------------------------------------------------------------------------------------------------------------------------------------------------------------------------------------------------------------------------------------------------------------------------------------------------------------------------------------------------------------------------------------------------------------------------------------------------------------------------------------------------------------------------------------------------------------------------------------------------------------------------------------------------------------------------------------------------------------------------------------------------------------------------------------------------------------------------------------------------------------------------------------------------------------------------------------------------------------------------------------------------------------------------------------------------------------------------------------------------------------------------------------------------------------------------------------------------------------------------------------------------------------------------------------------------------------------------------------------------------------------------------------------------------------------------------------------------------------------------|
|                                                                                                                                                                                                                                                                                                                       |                                                                                                                                                                                                                                                |                                                                                                                                                                                                                                                                                                                                                                                                                                                                                |                                                                                                                                                                        | LABOR DAY                                                                                                                                                                                                                                                  |                                                                                                                                                                                                                                                                                                                                                                                                                                   | MAIN STALLS AP  LANGUAGE MAY  AP  SOCKAGE  GIVEN STANCES  AP  MARKET MARKET  MARKET  MARKET MARKET  MARKET  MARKET  MARKET  MARKET  MARKET  MARKET  MARKET  MARKET  MARKET  MARKET  MARKET  MARKET  MARKET  MARKET  MARKET  MARKET  MARKET  MARKET  MARKET  MARKET  MARKET  MARKET  MARKET  MARKET  MARKET  MARKET  MARKET  MARKET  MARKET  MARKET  MARKET  MARKET  MARKET  MARKET  MARKET  MARKET  MARKET  MARKET  MARKET  MARKET  MARKET  MARKET  MARKET  MARKET  MARKET  MARKET  MARKET  MARKET  MARKET  MARKET  MARKET  MARKET  MARKET  MARKET  MARKET  MARKET  MARKET  MARKET  MARKET  MARKET  MARKET  MARKET  MARKET  MARKET  MARKET  MARKET  MARKET  MARKET  MARKET  MARKET  MARKET  MARKET  MARKET  MARKET  MARKET  MARKET  MARKET  MARKET  MARKET  MARKET  MARKET  MARKET  MARKET  MARKET  MARKET  MARKET |
| WATER WASTE                                                                                                                                                                                                                                                                                                           | PESTICIDE USE                                                                                                                                                                                                                                  | ENVIRO IMPACT                                                                                                                                                                                                                                                                                                                                                                                                                                                                  | VERIFICATION                                                                                                                                                           | LABOR                                                                                                                                                                                                                                                      | ORDINANCES                                                                                                                                                                                                                                                                                                                                                                                                                        | REPORTS                                                                                                                                                                                                                                                                                                                                                                                                                                                                                                                                                                                                                                                                                                                                                                                                                                                                                                                                                                                                                                                                                                                                                                                                                                                                                                                                                                                                                                                                                                                                                                                                                                                                                                                                                                                                                                                                                                                                                                                                                                                                                                                        |
| •w/DFW, establish multiagency task force to environmental impacts •Pilot to address environmental impact of cannabis cultivation with Task Force and DFW •May establish fees to support regulatory program •Address discharge •Work with CDFA to ensure H2O diversion and discharge do not affect the in stream flows | •w/CDFA, develop standards for use of pesticides in cultivation and max tolerance for pesticides and other foreign object residue in harvested cannabis.  •Work with SWRCB to develop standards for application (of pesticides) on cultivation | OFW, w/ CDFA and the SWRCB to ensure that effects of water diversion and discharge associated with cultivation do not affect the in stream flows needed for fish spawning, migration, and rearing, and the flows needed to maintain natural flow variability     May establish fees to support regulatory programs     Establish Watershed     Enforcement Program     w/SWRCB establishes multiagency task force to study environmental impacts.     Develop remediation fees | Requires applicants to submit fingerprints to the DOJ to provide a record of state or federal convictions and arrests     Provide information to licensing authorities | •By January 1, 2017, DOSH must convene an advisory committee to evaluate need to develop industry-specific regulations related to the activities of licensed facilities •Board must decide on need by July 1, 2017 •Employees subject to Wage Order-4-2001 | <ul> <li>May prohibit cultivation</li> <li>May inspect cultivation sit</li> <li>May impose tax on cultiva production, dispensing of N</li> <li>Cannot prevent carriage of on public roads by licensed transporter.</li> <li>Does not supersede or lime existing local authority for lenforcement activity, enforcement of local zoning requirements or local ordin or enforcement of local per licensing requirements.</li> </ul> | report to legislature on authority activities and post the report on authority's website  • Amt of \$ allocated and spent  •# of license issued  • Average time to process licenses •# and type of enforcement •#, \$ and type of penalties                                                                                                                                                                                                                                                                                                                                                                                                                                                                                                                                                                                                                                                                                                                                                                                                                                                                                                                                                                                                                                                                                                                                                                                                                                                                                                                                                                                                                                                                                                                                                                                                                                                                                                                                                                                                                                                                                    |
| TREASURY                                                                                                                                                                                                                                                                                                              | Board of Equal                                                                                                                                                                                                                                 | zation Medical Bo                                                                                                                                                                                                                                                                                                                                                                                                                                                              | ard of CA PA                                                                                                                                                           | TIENTS                                                                                                                                                                                                                                                     | CAREGIVERS                                                                                                                                                                                                                                                                                                                                                                                                                        | LICENSE TYPES                                                                                                                                                                                                                                                                                                                                                                                                                                                                                                                                                                                                                                                                                                                                                                                                                                                                                                                                                                                                                                                                                                                                                                                                                                                                                                                                                                                                                                                                                                                                                                                                                                                                                                                                                                                                                                                                                                                                                                                                                                                                                                                  |
|                                                                                                                                                                                                                                                                                                                       |                                                                                                                                                                                                                                                |                                                                                                                                                                                                                                                                                                                                                                                                                                                                                |                                                                                                                                                                        | È                                                                                                                                                                                                                                                          | BI                                                                                                                                                                                                                                                                                                                                                                                                                                | PC 19300.7. License Type  1 Cultivation; Specialty outdoor; Small 1A Cultivation; Specialty indoor; Small 1B Cultivation; Specialty mix-light; Small 2 Cultivation; Outdoor; Small                                                                                                                                                                                                                                                                                                                                                                                                                                                                                                                                                                                                                                                                                                                                                                                                                                                                                                                                                                                                                                                                                                                                                                                                                                                                                                                                                                                                                                                                                                                                                                                                                                                                                                                                                                                                                                                                                                                                             |

| TREASURY                                                                                                                                                                                                                                                                                                                                            | Board of Equalization                                                                                                                                                                                                       | Medical Board of CA                                                                                                                                                                                                                                                                                                                                                                        | PATIENTS                                                   | CAREGIVERS                                                                                                                                                                                                                                                                                          | LICENSE TYPES                                                                                                                                                                                                                                                                                                                                                                                                                                                                    |
|-----------------------------------------------------------------------------------------------------------------------------------------------------------------------------------------------------------------------------------------------------------------------------------------------------------------------------------------------------|-----------------------------------------------------------------------------------------------------------------------------------------------------------------------------------------------------------------------------|--------------------------------------------------------------------------------------------------------------------------------------------------------------------------------------------------------------------------------------------------------------------------------------------------------------------------------------------------------------------------------------------|------------------------------------------------------------|-----------------------------------------------------------------------------------------------------------------------------------------------------------------------------------------------------------------------------------------------------------------------------------------------------|----------------------------------------------------------------------------------------------------------------------------------------------------------------------------------------------------------------------------------------------------------------------------------------------------------------------------------------------------------------------------------------------------------------------------------------------------------------------------------|
|                                                                                                                                                                                                                                                                                                                                                     |                                                                                                                                                                                                                             |                                                                                                                                                                                                                                                                                                                                                                                            |                                                            |                                                                                                                                                                                                                                                                                                     | BPC 19300.7. License Type  1 Cultivation; Specialty outdoor; Small 1A Cultivation; Specialty indoor; Small 1B Cultivation; Specialty mix-light; Small 2 Cultivation; Outdoor; Small 2A Cultivation; Indoor; Small 2B Cultivation; Mixed-light; Small 3 Cultivation; Outdoor; Medium                                                                                                                                                                                              |
| FUNDS                                                                                                                                                                                                                                                                                                                                               | TAX                                                                                                                                                                                                                         | PHYSICIANS                                                                                                                                                                                                                                                                                                                                                                                 | HSC § 11362.7                                              | HSC § 11362.7                                                                                                                                                                                                                                                                                       | 3A Cultivation; Indoor; Medium 3B Cultivation; Mixed-light; Medium 4 Cultivation; Nursery 6 Manufacturer 1 7 Manufacturer 2 8 Testing 10 Dispensary; General 10A Dispensary; s three retail sites 11 Distribution 12 Transporter  Imposes limitations on numbers/types of licenses per license holder  Licensee may only hold license in up to two separate licensing categories  Limit number of licensees (#7) that produce medical cannabis products using volatile solvents. |
| <ul> <li>Med. Marijuana Regulation and Safety Act Fund</li> <li>Medical Cannabis Fines and Penalties Acct</li> <li>Medical Marijuana Fines and Penalties</li> <li>Marijuana Production &amp; Environment Mitigation Fund</li> <li>BMMR to provide grant funding to local or state agencies</li> <li>Provides start up GF with repayment.</li> </ul> | Collect tax from cultivators     Require BOE w/CDFA to adopt a system for reporting the movement of cannabis and cannabis products through the distribution chain for tax purposes; different from Track and Trace database | Prioritize cases / deems unprofessional conduct for repeated acts of excessive recommending or without prior exam/medical reason.  Misdemeanor for a MD to accept, solicit, or offer any form of \$ from or to a facility if MD/immediate family has a financial interest  Consult to develop medical guidelines for admin and use of MM  MD advertisement must meet specific requirements | •Allows personal consumption cultivation of ≤100 sq. feet. | <ul> <li>Cultivation of ≤500 sq. feet</li> <li>for use for ≤5 patients</li> <li>Receives no remuneration</li> <li>Repeal existing decriminalization provision allowing qualified patients and caregivers to collectively cultivate MM 1 yr after the BMMR has started to issue licenses.</li> </ul> |                                                                                                                                                                                                                                                                                                                                                                                                                                                                                  |