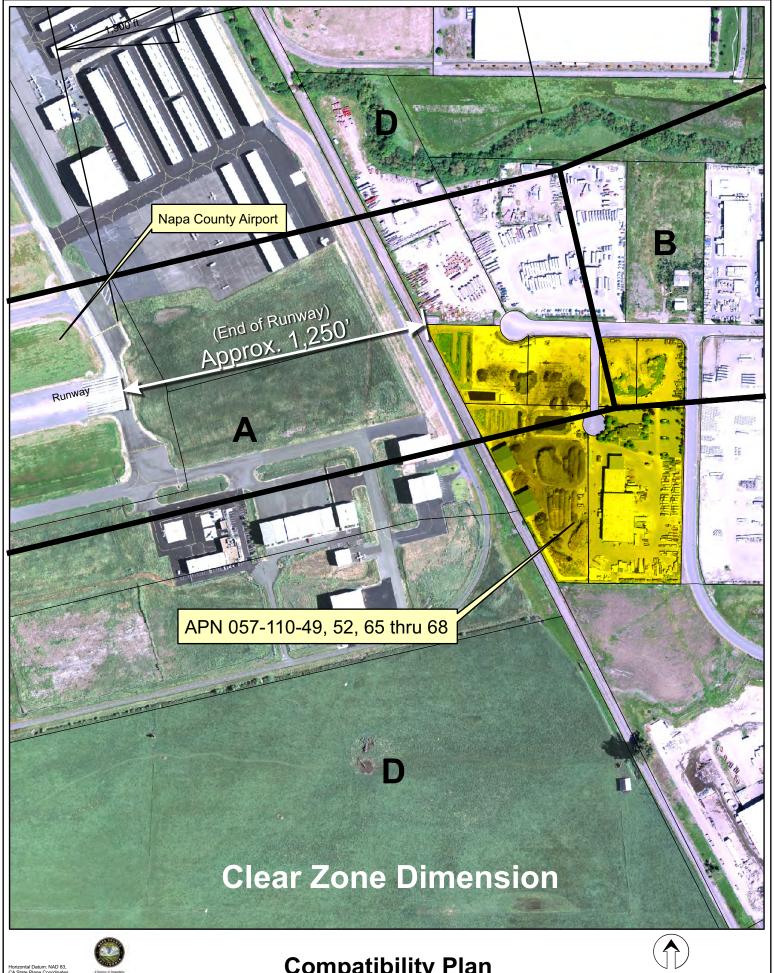

#### **OPEN SPACE**

Agriculture, Watershed & Open Space

Agricultural Resource

APN 057-110-49,52, 65 thru 68 \* See Action Item AG/LU-114.1 regarding agriculturally zoned areas within these land use designations 08-03-2012

### TRANSPORTATION

Mineral Resource

Railroad

Limited Access Highway

Major Road

Secondary Road

Airport

Airport Clear Zone

Landfill - General Plan

Disclaimer: This map was prepared for informational purposes only. No liability is assumed for the accuracy of the data delineated hereon.

**Compatibility Plan** Napa County Airport