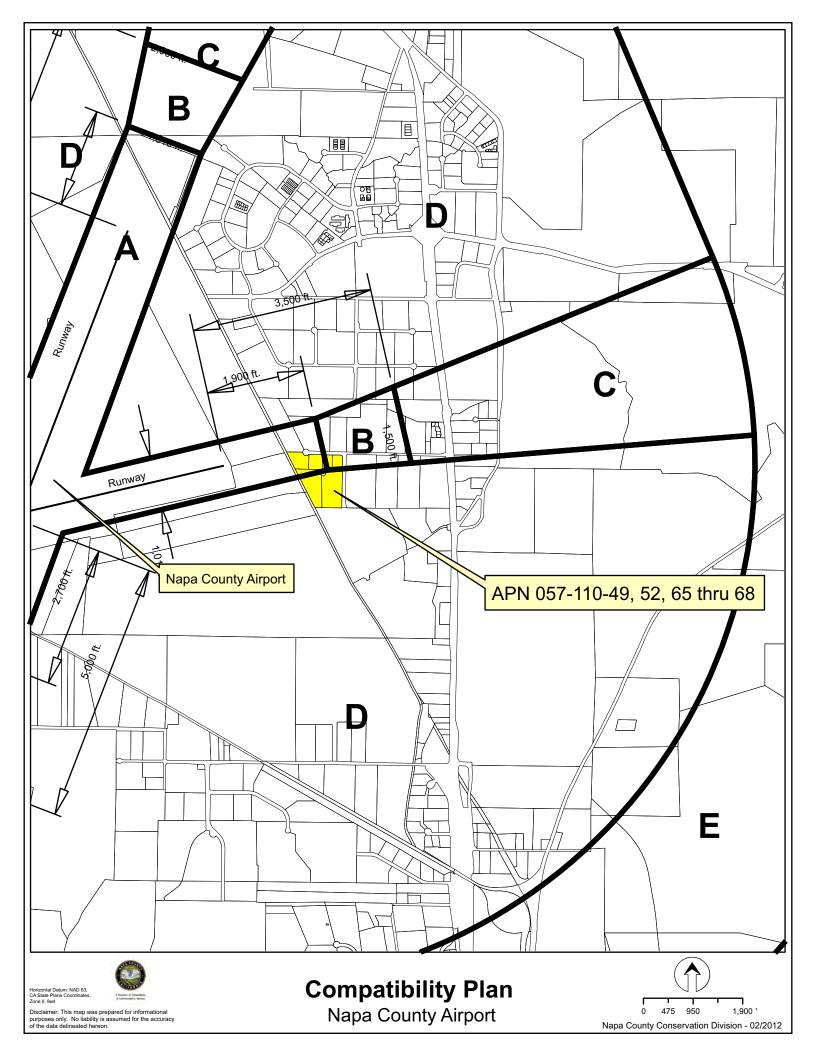

#### **OPEN SPACE**

Agriculture, Watershed & Open Space

Agricultural Resource

APN 057-110-49,52, 65 thru 68 \* See Action Item AG/LU-114.1 regarding agriculturally zoned areas within these land use designations 08-03-2012

Landfill - General Plan

Disclaimer: This map was prepared for informational purposes only. No liability is assumed for the accuracy of the data delineated hereon.

**Compatibility Plan** Napa County Airport