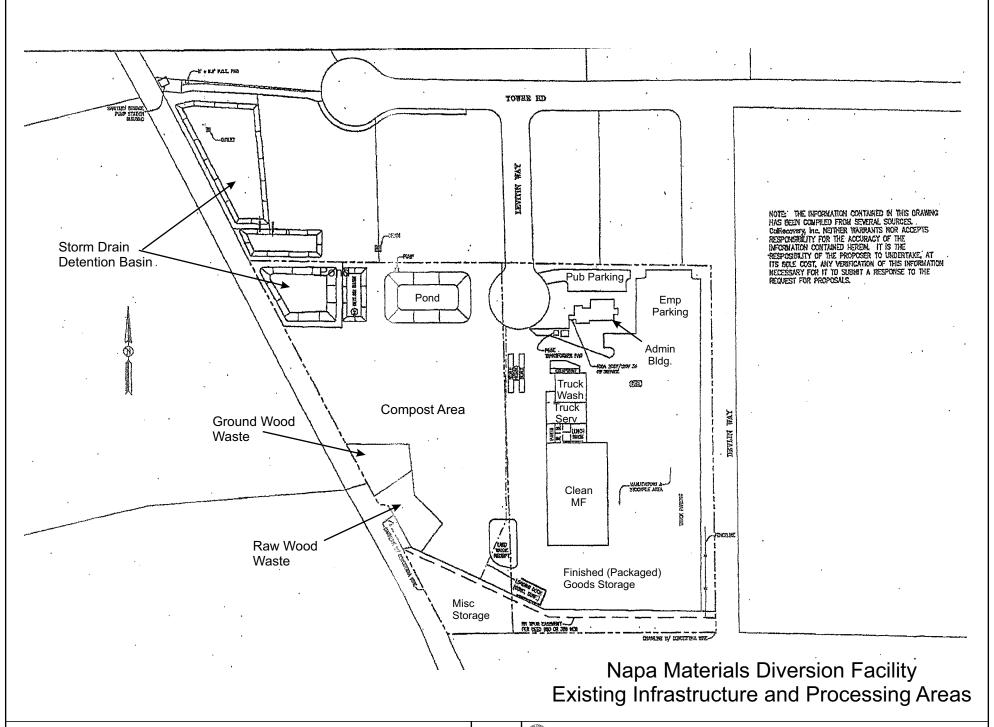

URBANIZED OR NON-AGRICULTURAL**



Urban Residential \*\*

Rural Residential \*\*

Industrial

Public-Institutional

Study Area

#### **OPEN SPACE**

Agriculture, Watershed & Open Space

Agricultural Resource

APN 057-110-49,52, 65 thru 68 \* See Action Item AG/LU-114.1 regarding agriculturally zoned areas within these land use designations 08-03-2012

### TRANSPORTATION

Mineral Resource

Railroad

Limited Access Highway

Major Road

Secondary Road

Airport

Airport Clear Zone

Landfill - General Plan











Disclaimer: This map was prepared for informational purposes only. No liability is assumed for the accuracy of the data delineated hereon.

**Compatibility Plan** Napa County Airport





## **CITY OF NAPA ALUC**



Aircraft Altitude Profile - Runway 24

## **CITY OF NAPA ALUC**